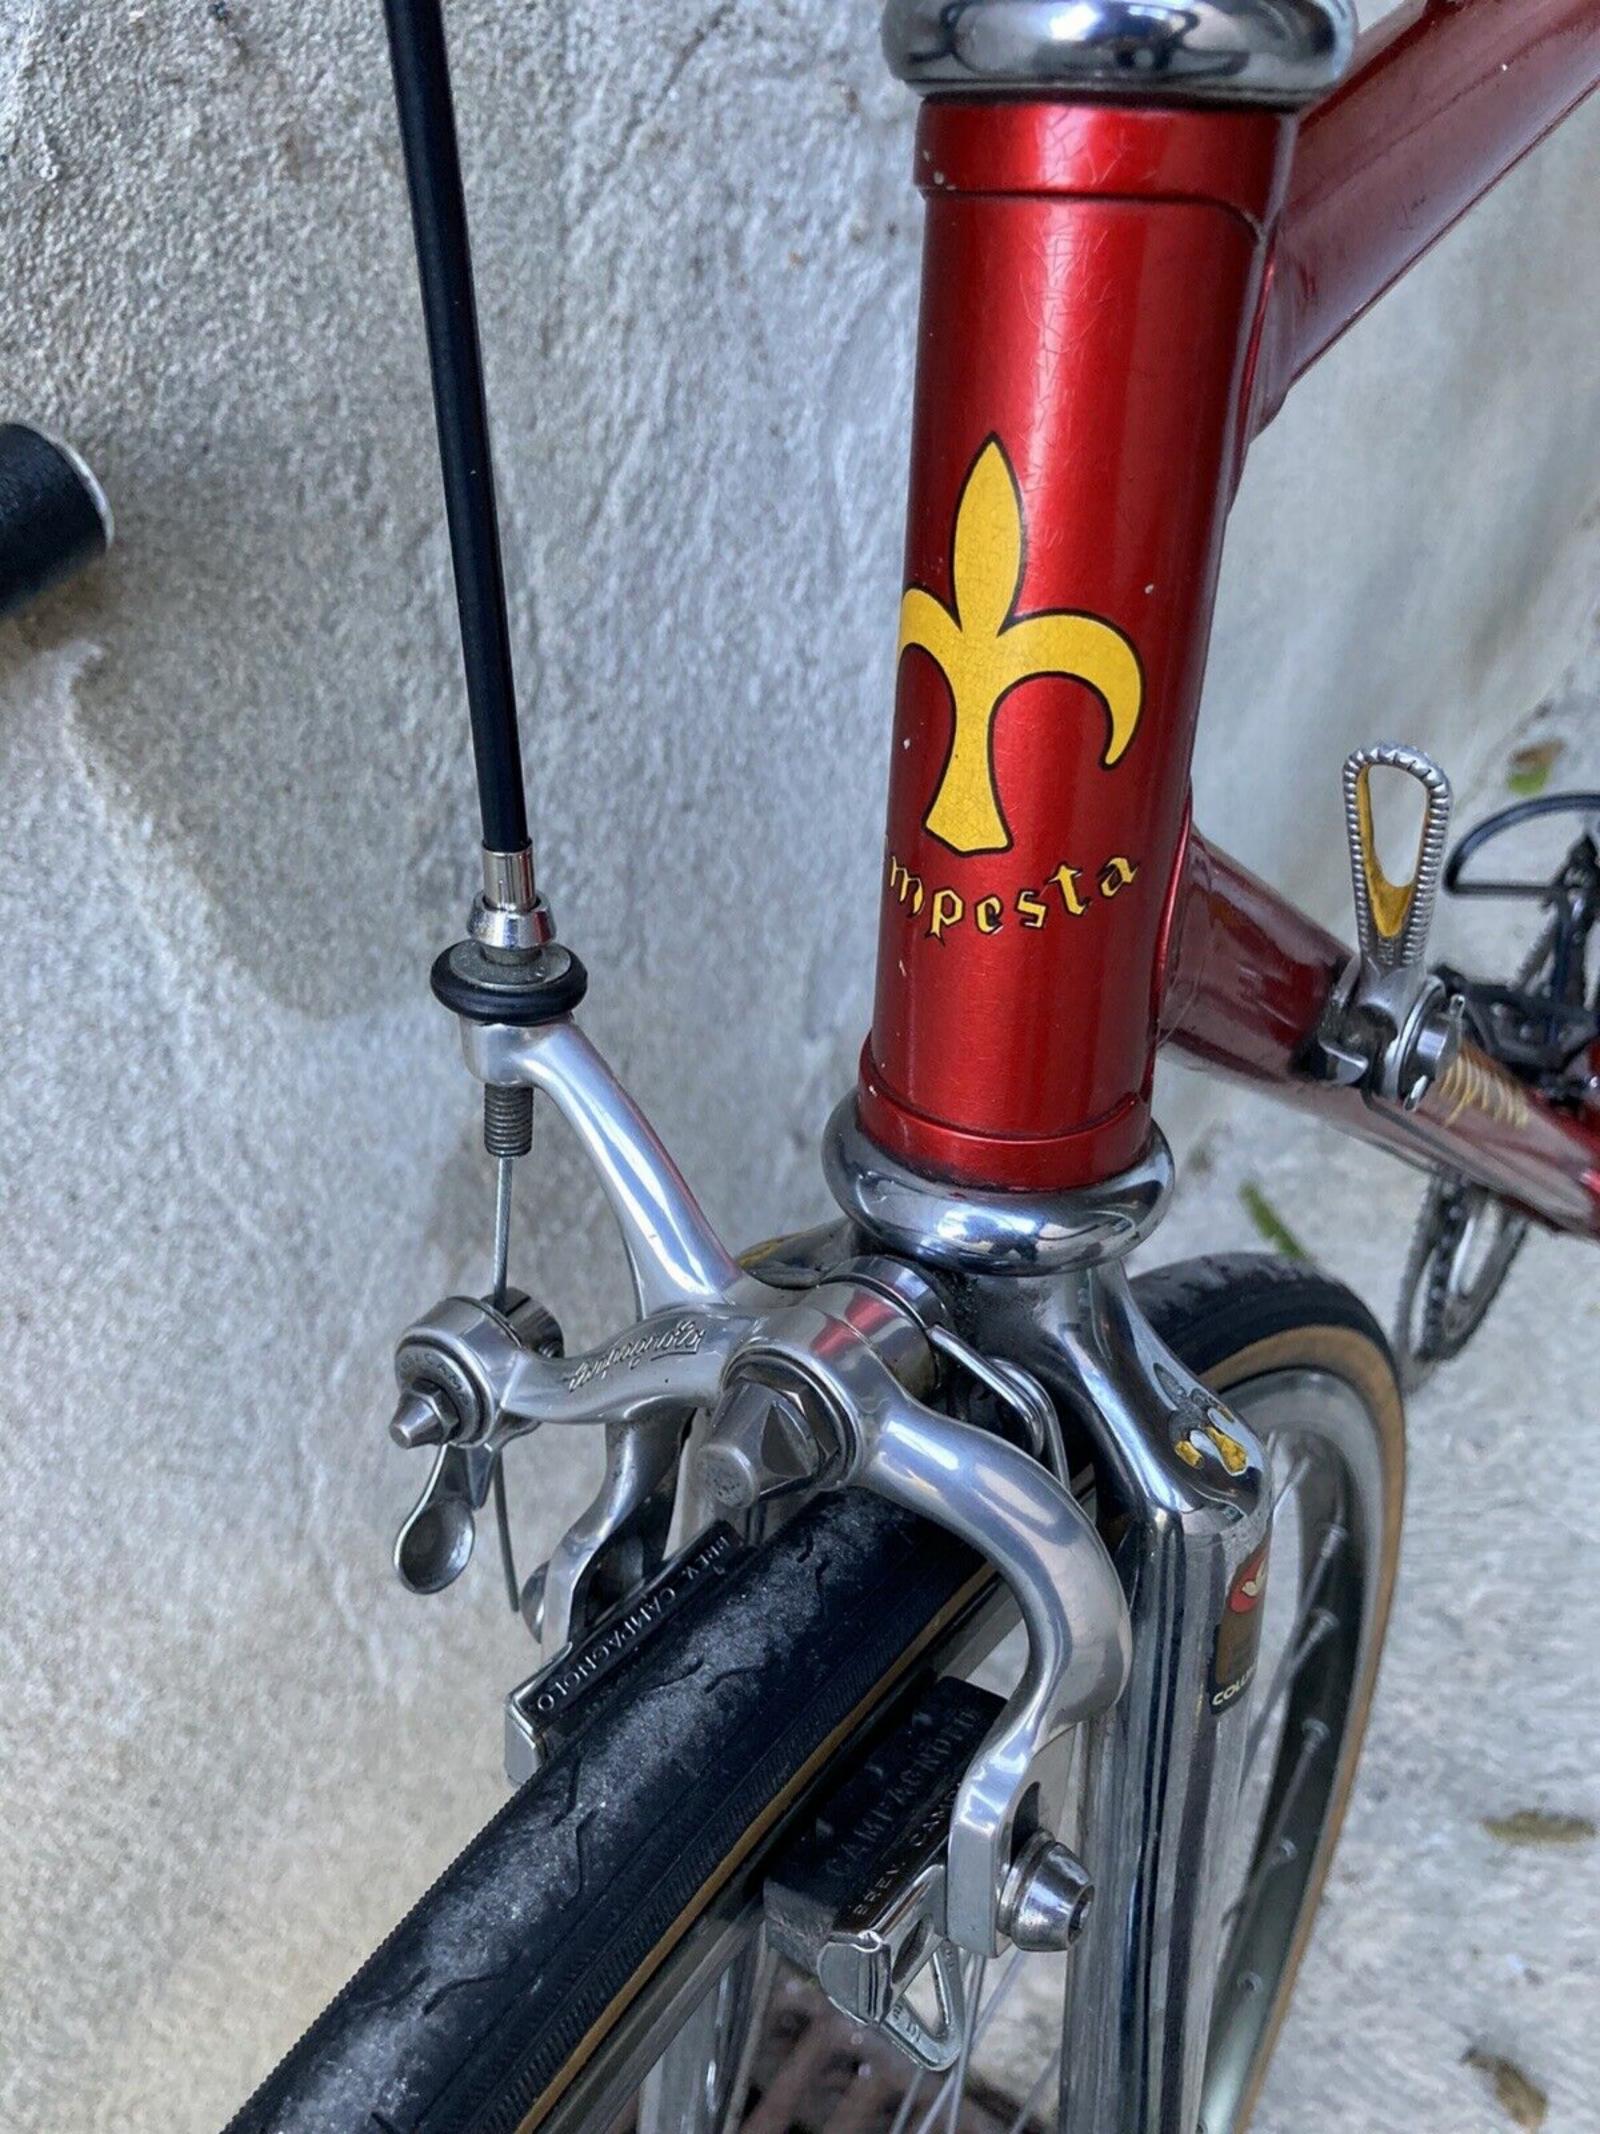

In 1978, Lino and his son Silvio created a rear wheelbase shortening system, crimping the rear of the seat tube for tire clearance, and creating a bandless front derailleur (since the seat tube was no longer round), which was screwed onto the seat tube using threaded inserts they patented. This seat tube front derailleur mount was applied to the frame named "Mod. 80."

## **1977 Tempesta** pictures courtesy the owner, Carlos Caruga

Foto Gallery

Nel **1978** papa' ed io abbiamo inventato il sistema di avanzamento ruota nel telaio, accorciando l'interasse del carro ruota posteriore e schiacciando nel retro il tubo piantone reggi-sella. Non potendo piu' montare il collare deragliatore, abbiamo dovuto realizzarne appositamente un nuovo modello, il primo deragliatore senza fascetta, da avvitare al telaio mediante inserti filettati di nostro brevetto. L'attacco deragliatore appositamente studiato, venne applicato al telaio denominato "**Mod. 80** ", venduto in numerosissimi esemplari in Italia e all'estero.