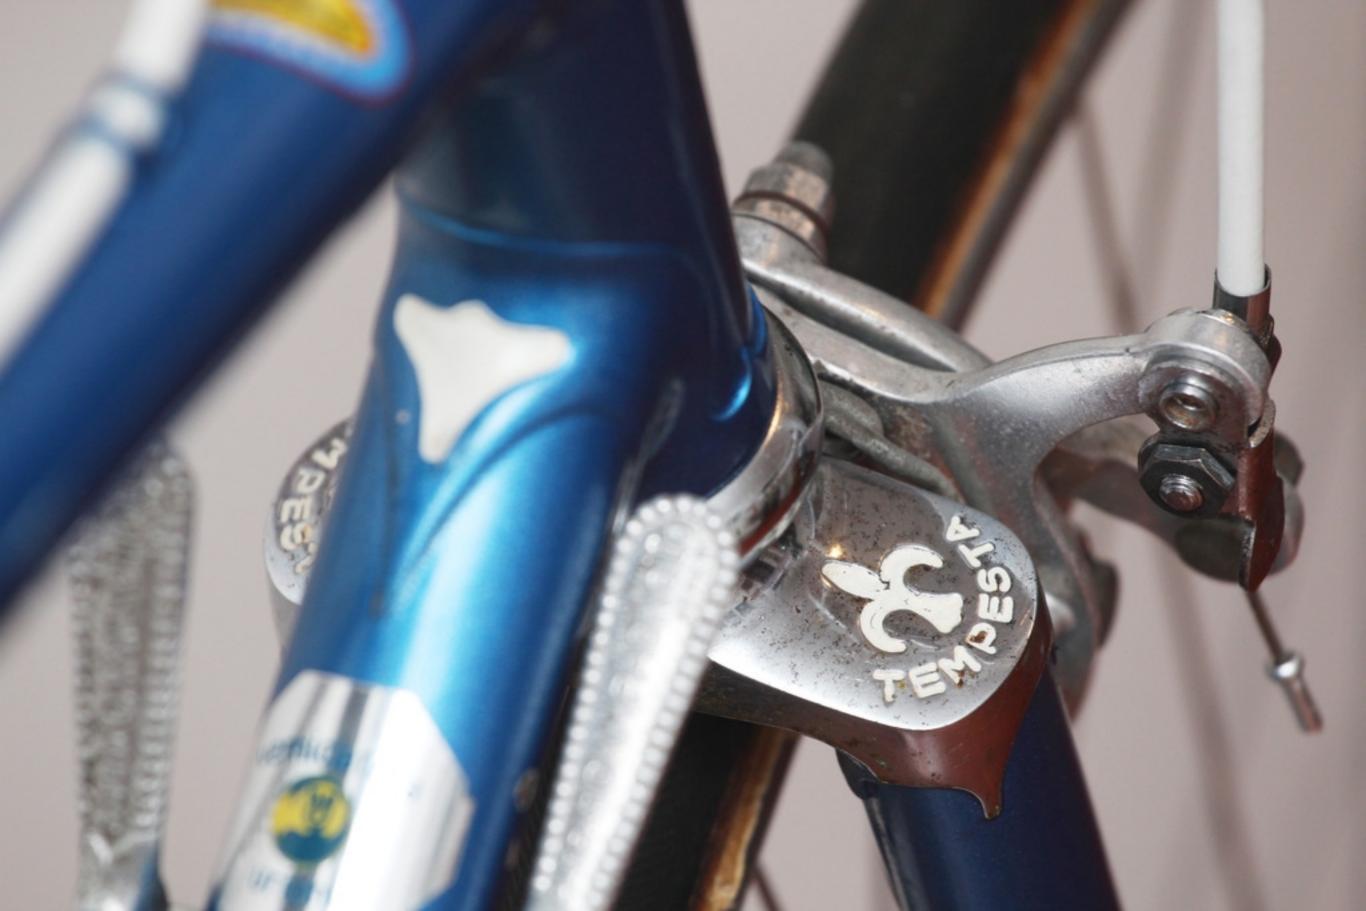

## **1977 Tempesta** pictures courtesy the owner, Carlos Caruga

Foto Gallery

Nel **1978** papa' ed io abbiamo inventato il sistema di avanzamento ruota nel telaio, accorciando l'interasse del carro ruota posteriore e schiacciando nel retro il tubo piantone reggi-sella. Non potendo piu' montare il collare deragliatore, abbiamo dovuto realizzarne appositamente un nuovo modello, il primo deragliatore senza fascetta, da avvitare al telaio mediante inserti filettati di nostro brevetto. L'attacco deragliatore appositamente studiato, venne applicato al telaio denominato "**Mod. 80** ", venduto in numerosissimi esemplari in Italia e all'estero.