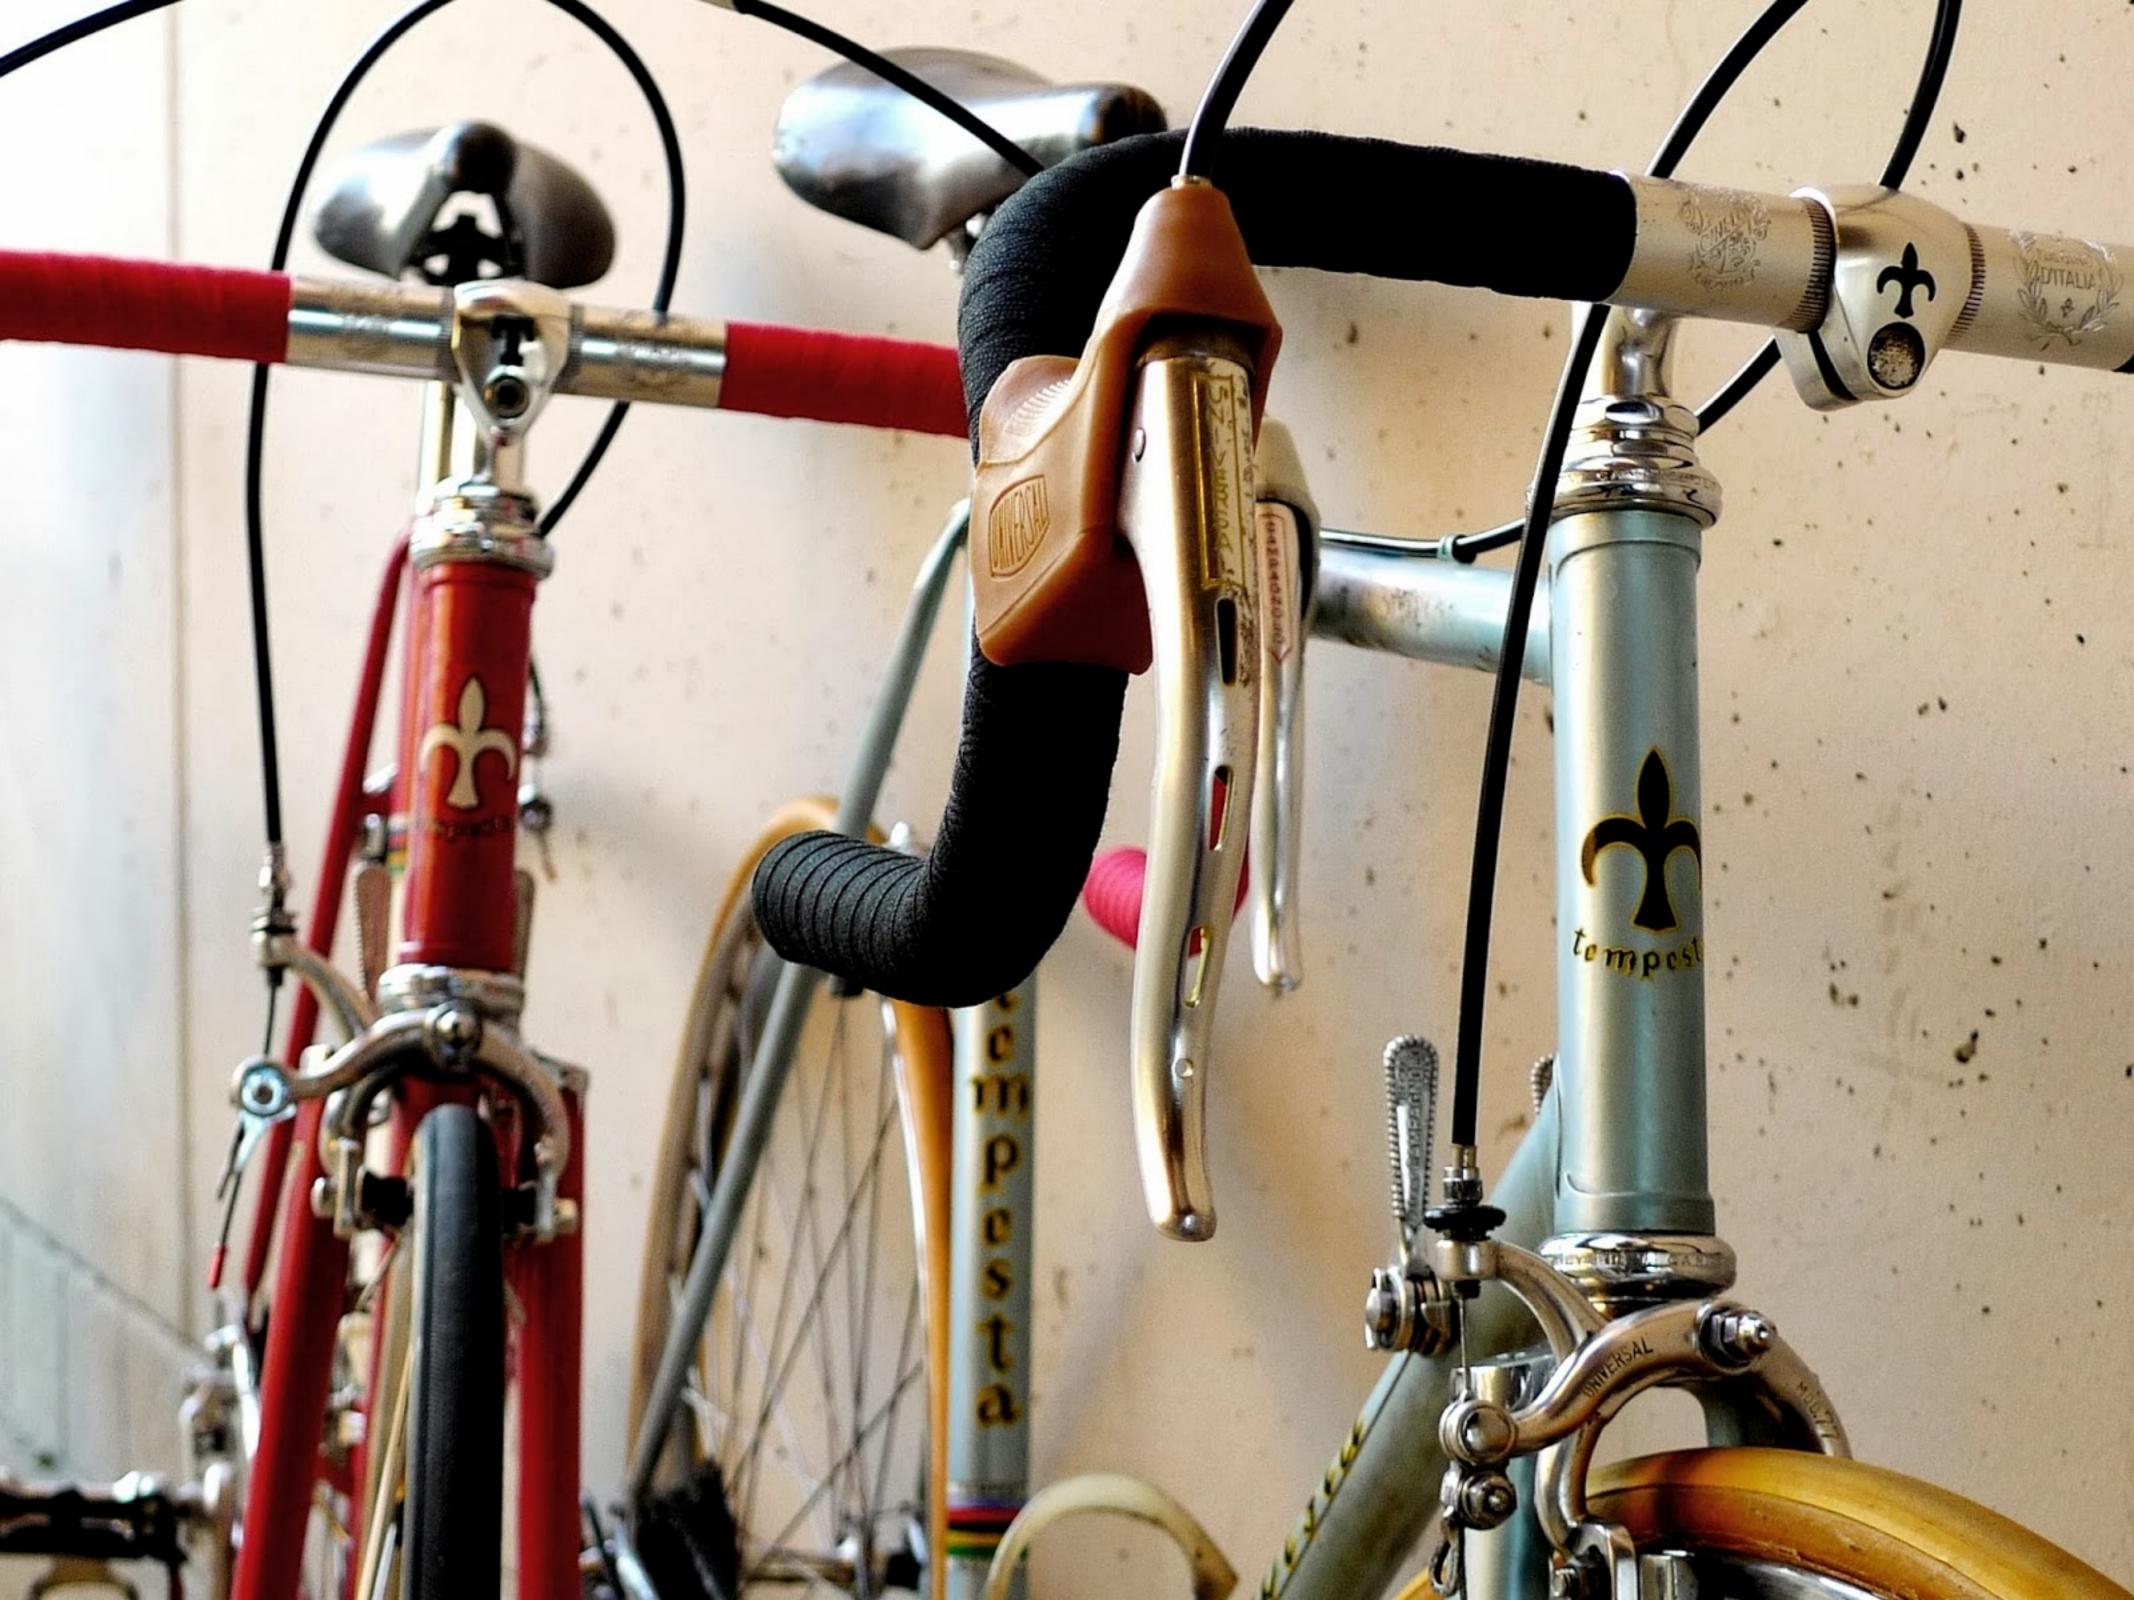

## **1977 Tempesta** pictures courtesy the owner, Carlos Caruga

Foto Gallery

Nel **1978** papa' ed io abbiamo inventato il sistema di avanzamento ruota nel telaio, accorciando l'interasse del carro ruota posteriore e schiacciando nel retro il tubo piantone reggi-sella. Non potendo piu' montare il collare deragliatore, abbiamo dovuto realizzarne appositamente un nuovo modello, il primo deragliatore senza fascetta, da avvitare al telaio mediante inserti filettati di nostro brevetto. L'attacco deragliatore appositamente studiato, venne applicato al telaio denominato "**Mod. 80** ", venduto in numerosissimi esemplari in Italia e all'estero.

Questo metodo costruttivo e'stato ripreso ed e' utilizzato ancor oggi dai piu' grandi marchi e produttori mondiali.

Dal **1983** ci siamo dedicati al mondo professionistico delle corse agonistiche in qualità di **meccanici qualificati**, ottenendo ottimi risultati al primo **Campionato Italiano del 1984**, come migliore formazione professionistica.