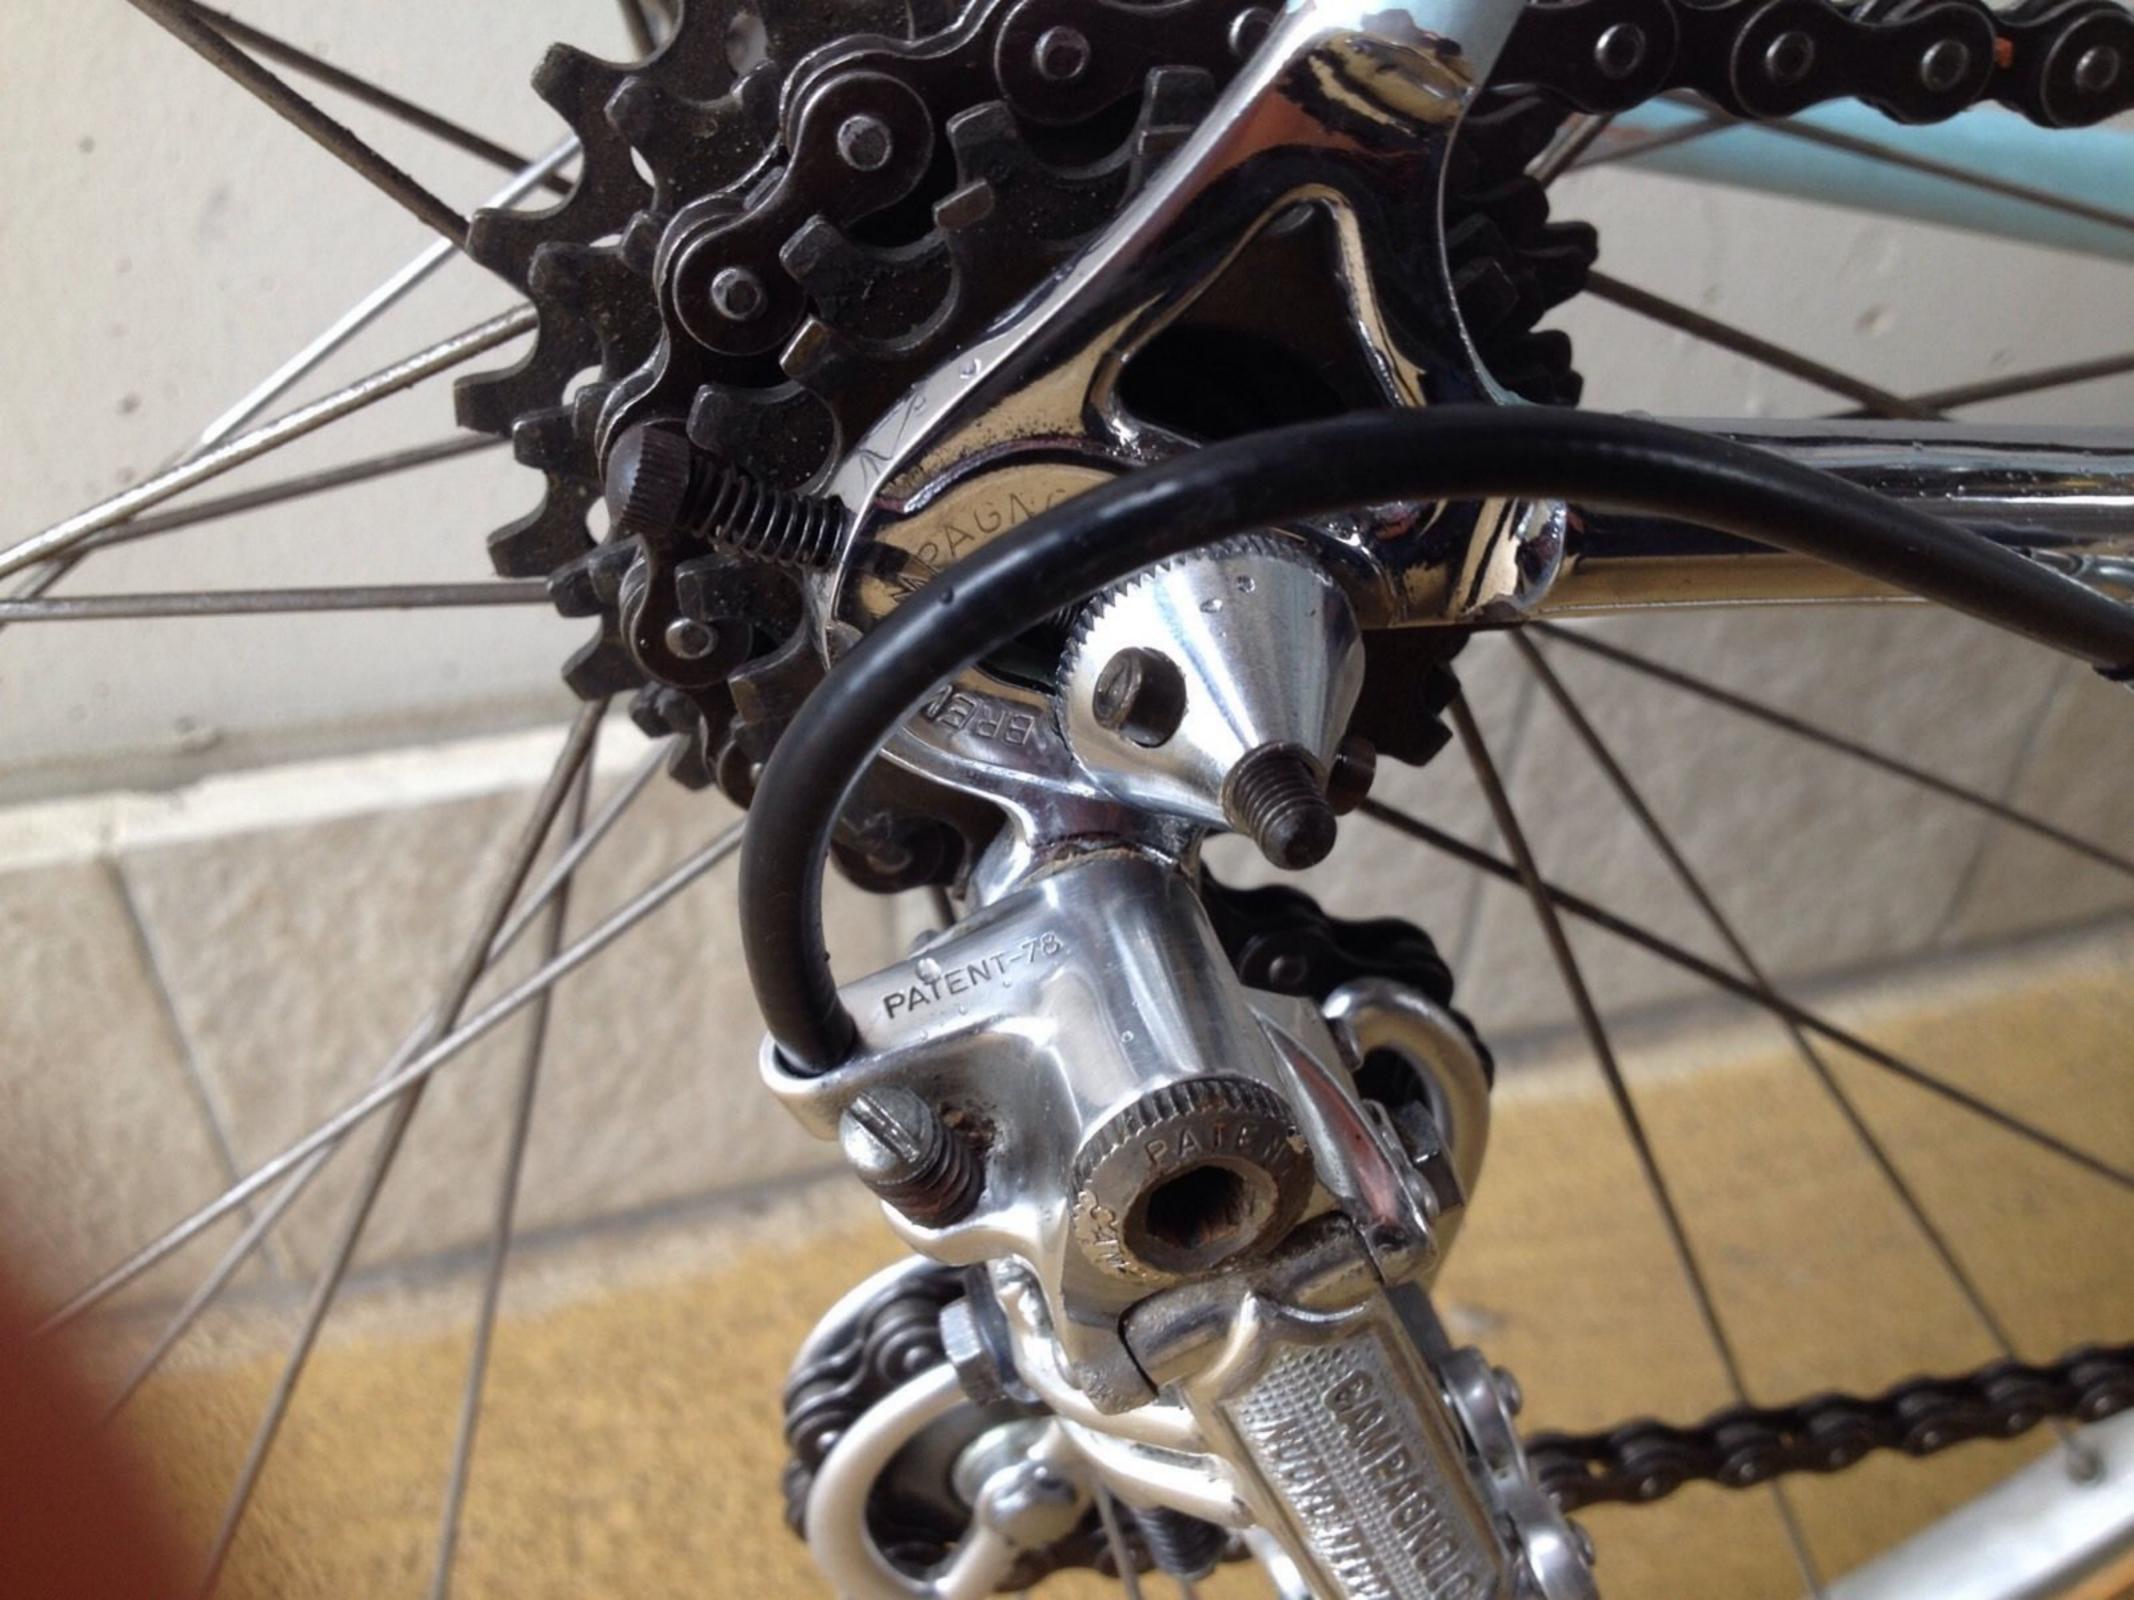

In 1978, Lino and his son Silvio created a rear wheelbase shortening system, crimping the rear of the seat tube for tire clearance, and creating a bandless front derailleur (since the seat tube was no longer round), which was screwed onto the seat tube using threaded inserts they patented. This seat tube front derailleur mount was applied to the frame named "Mod. 80."

## **1977 Tempesta** pictures courtesy the owner, Carlos Caruga

Foto Gallery

Nel **1978** papa' ed io abbiamo inventato il sistema di avanzamento ruota nel telaio, accorciando l'interasse del carro ruota posteriore e schiacciando nel retro il tubo piantone reggi-sella. Non potendo piu' montare il collare deragliatore, abbiamo dovuto realizzarne appositamente un nuovo modello, il primo deragliatore senza fascetta, da avvitare al telaio mediante inserti filettati di nostro brevetto. L'attacco deragliatore appositamente studiato, venne applicato al telaio denominato "**Mod. 80** ", venduto in numerosissimi esemplari in Italia e all'estero.