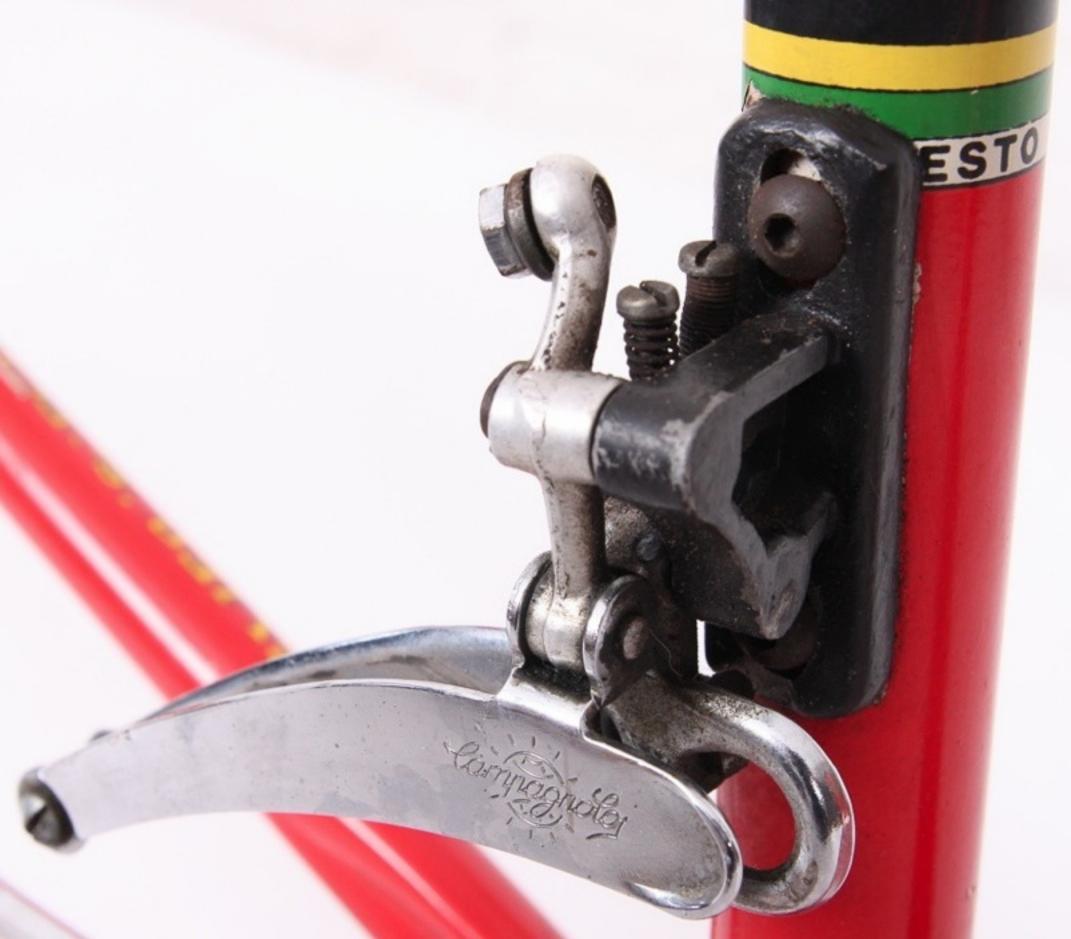

In 1978, Lino and his son Silvio created a rear wheelbase shortening system, crimping the rear of the seat tube for tire clearance, and creating a bandless front derailleur (since the seat tube was no longer round), which was screwed onto the seat tube using threaded inserts they patented. This seat tube front derailleur mount was applied to the frame named "Mod. 80."

## **1977 Tempesta** pictures courtesy the owner, Carlos Caruga

Foto Gallery

Nel **1978** papa' ed io abbiamo inventato il sistema di avanzamento ruota nel telaio, accorciando l'interasse del carro ruota posteriore e schiacciando nel retro il tubo piantone reggi-sella. Non potendo piu' montare il collare deragliatore, abbiamo dovuto realizzarne appositamente un nuovo modello, il primo deragliatore senza fascetta, da avvitare al telaio mediante inserti filettati di nostro brevetto. L'attacco deragliatore appositamente studiato, venne applicato al telaio denominato "**Mod. 80** ", venduto in numerosissimi esemplari in Italia e all'estero.