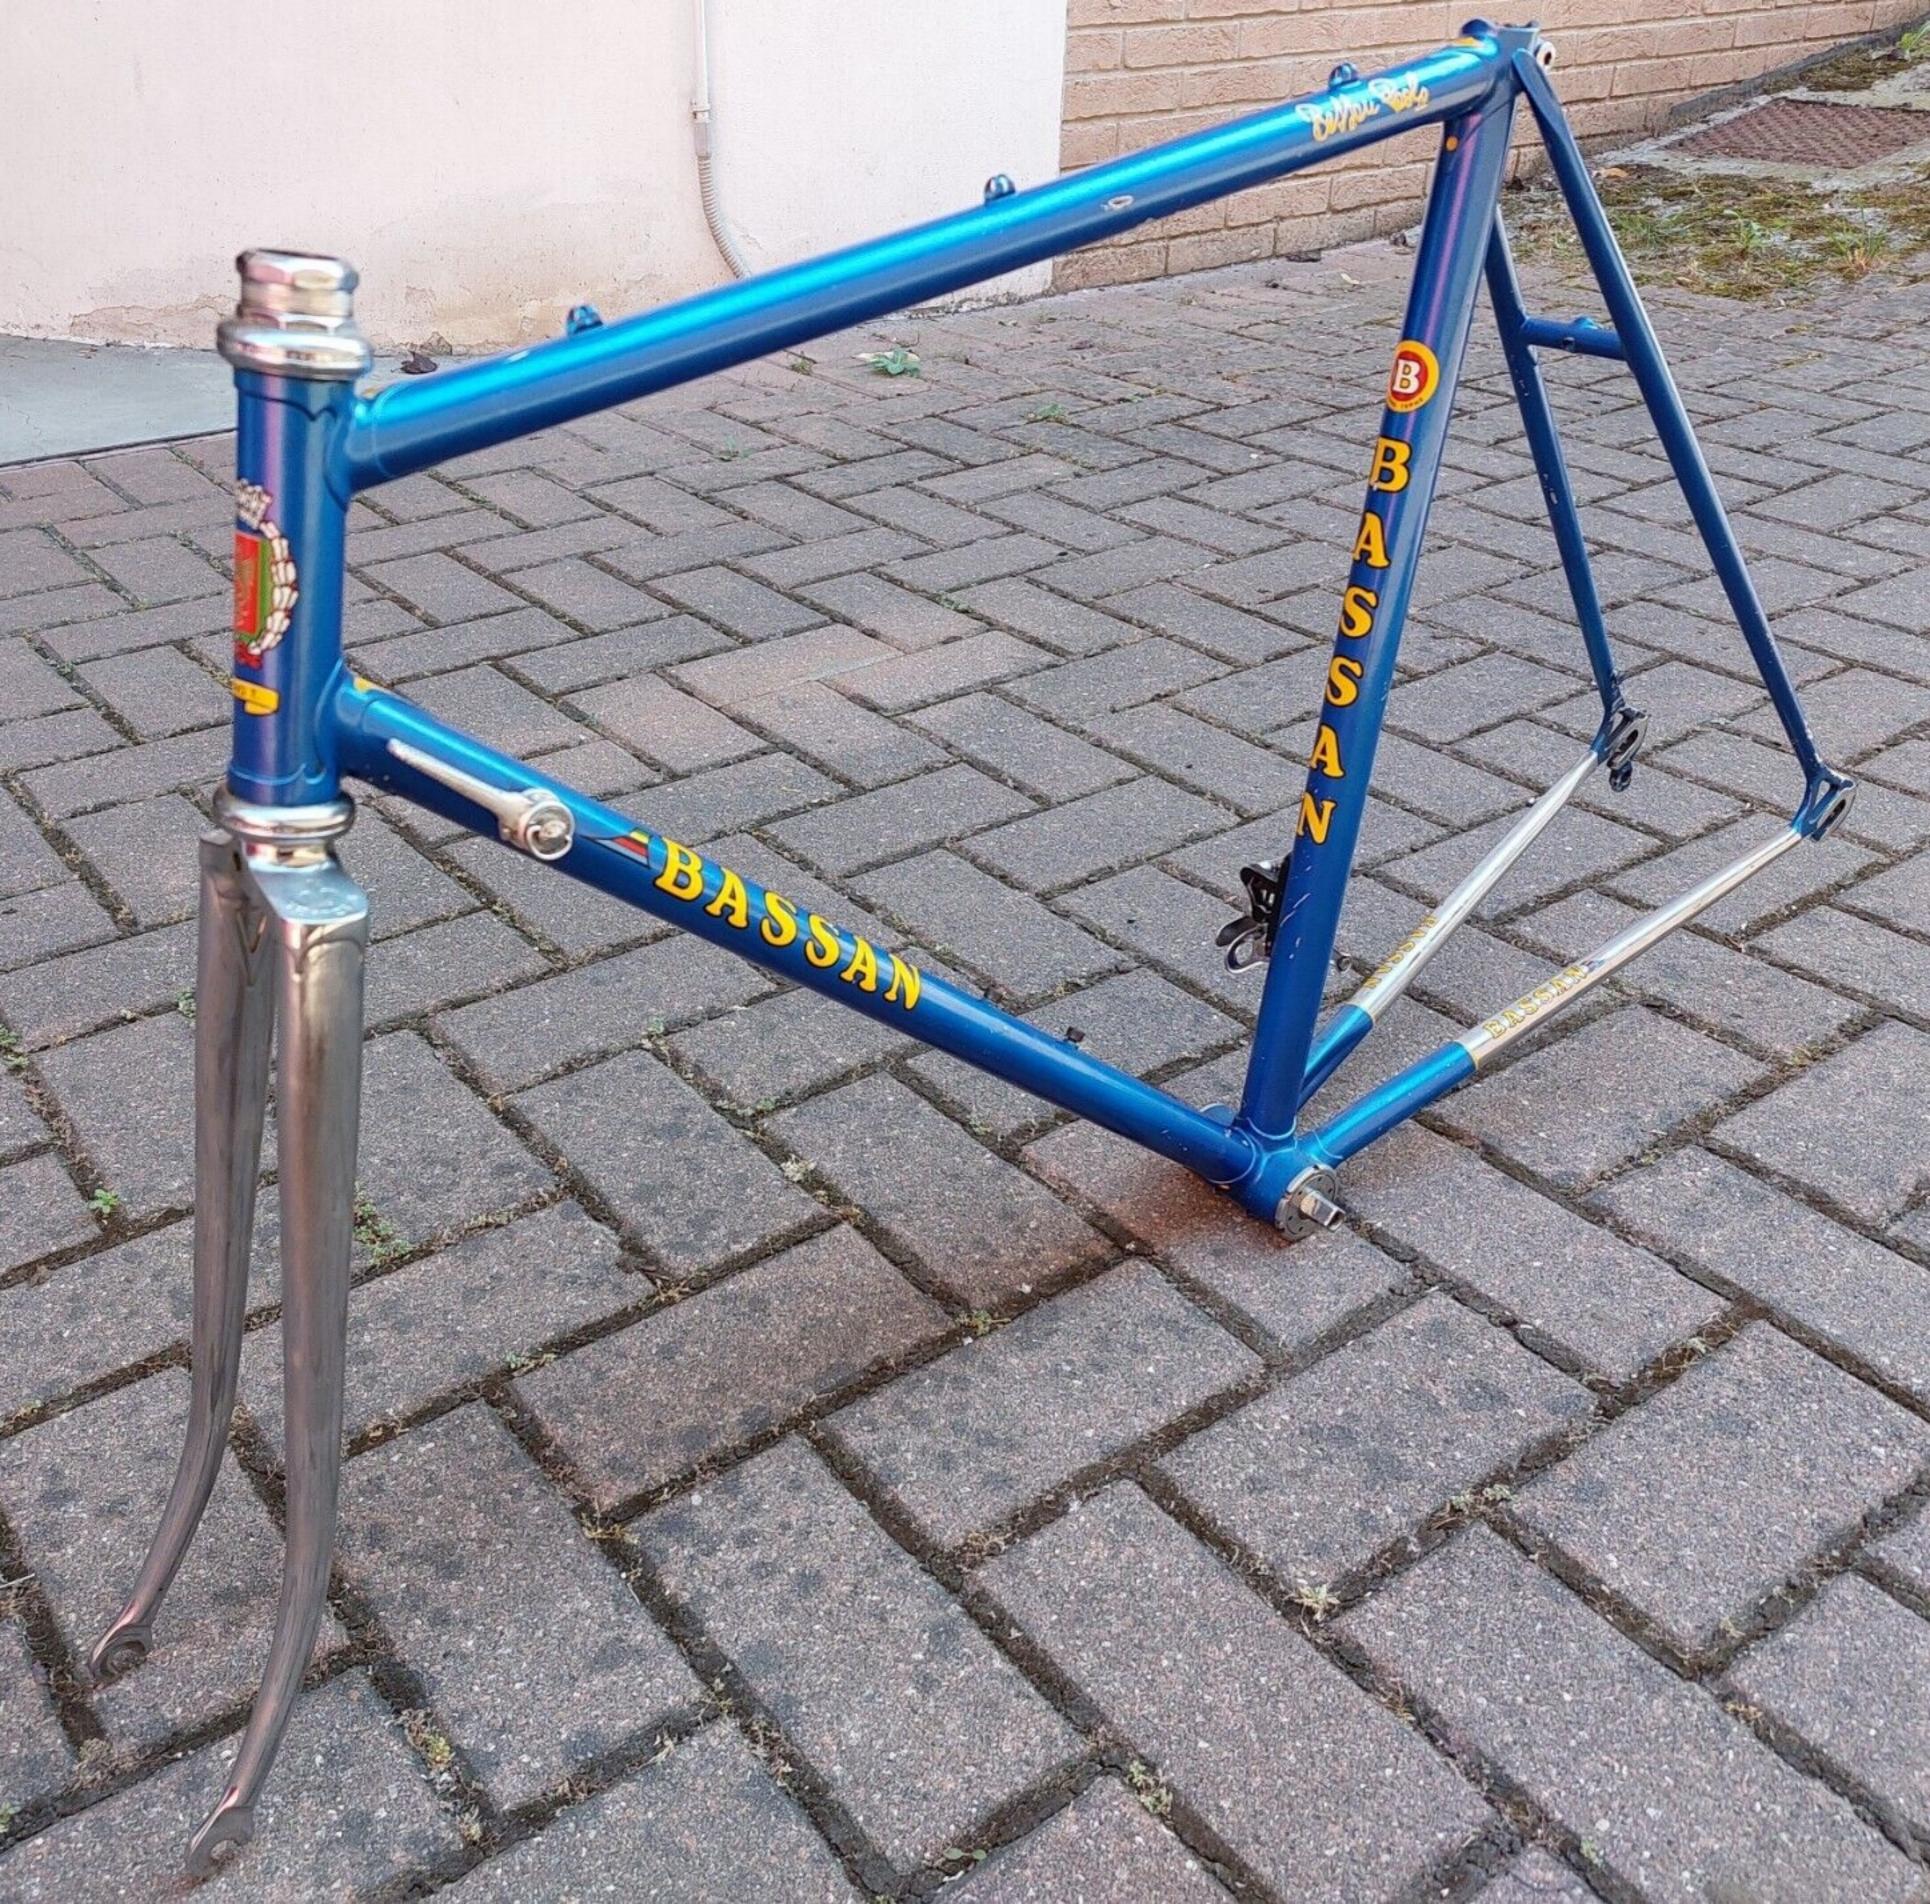

osteriore e schiacciando nel retro il tubo piantone reggi-sella. Non potendo piu' montare il collare deragliatore, abbiamo dovuto realizzarne appositamente un nuovo modello, il primo deragliatore senza fascetta, da avvitare al telaio mediante inserti filettati di nostro brevetto. L'attacco deragliatore appositamente studiato, venne applicato al telaio denominato "**Mod. 80** ", venduto in numerosissimi esemplari in Italia e all'estero.

Questo metodo costruttivo e'stato ripreso ed e' utilizzato ancor oggi dai piu' grandi marchi e produttori mondiali.



Dal **1983** ci siamo dedicati al mondo professionistico delle corse agonistiche in qualità di **meccanici qualificati**, ottenendo ottimi risultati al primo **Campionato Italiano del 1984**, come migliore formazione professionistica.











































## Bikes with clamp-on or no front derailleur

























































































































































































































































## Pista / Track Bikes

























## **MISCELLANEOUS**