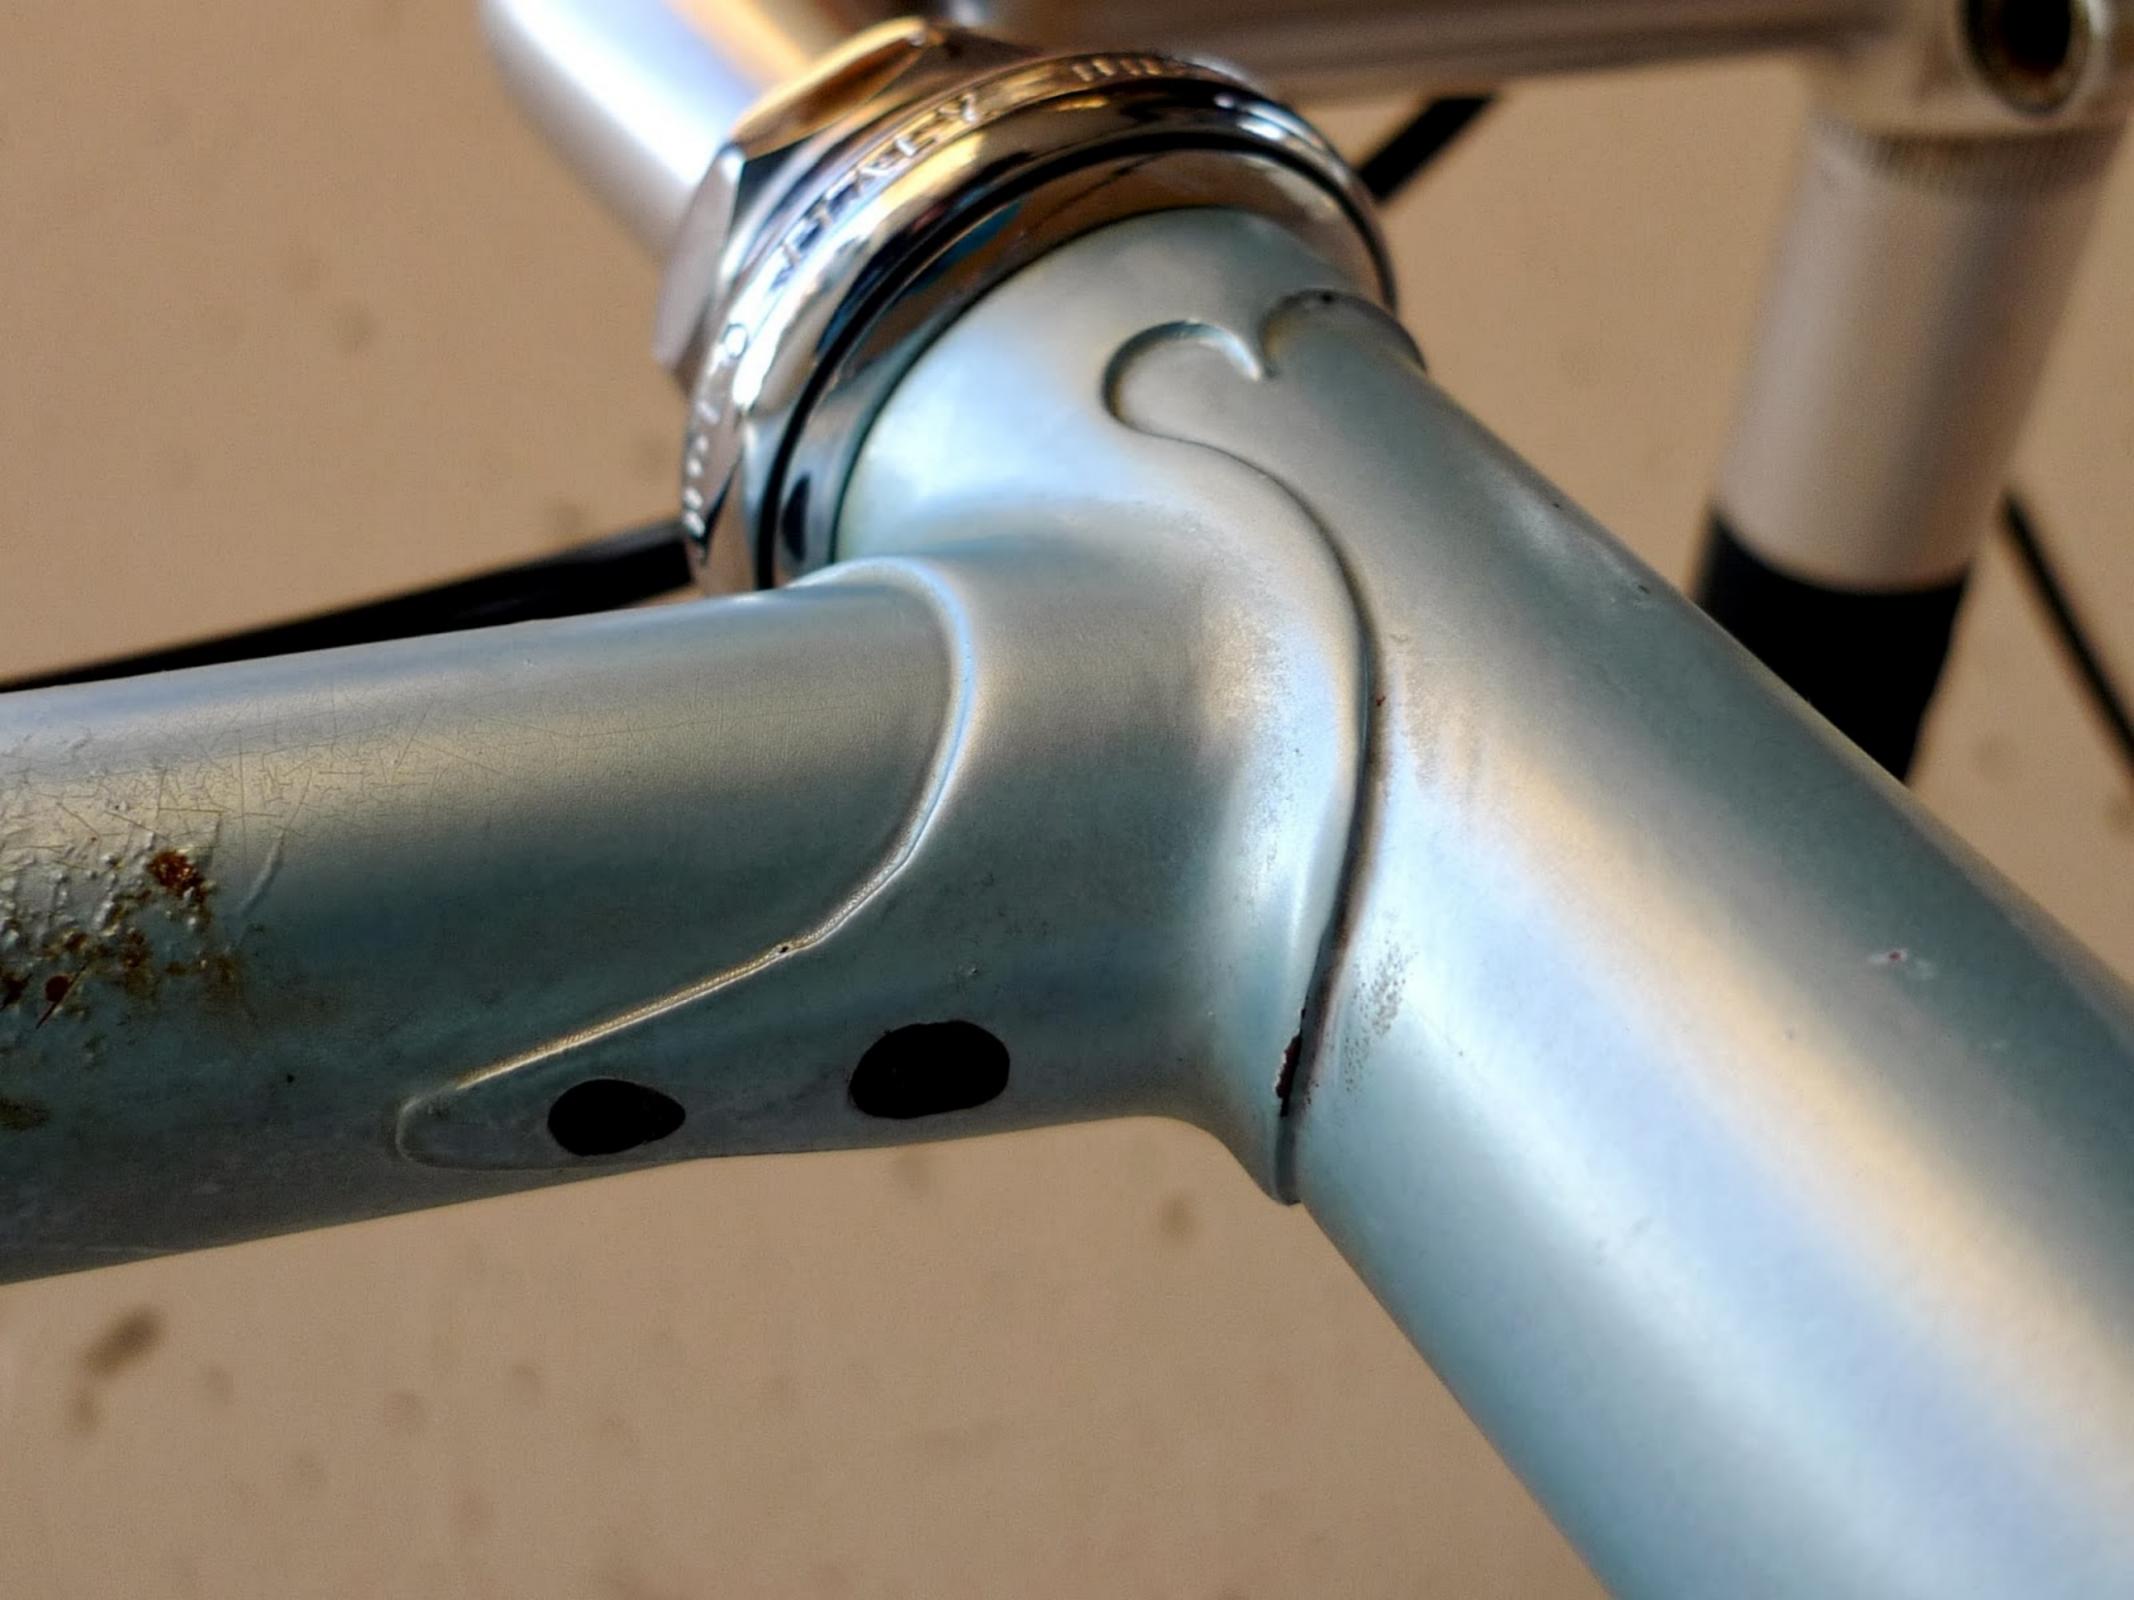

In 1978, Lino and his son Silvio created a rear wheelbase shortening system, crimping the rear of the seat tube for tire clearance, and creating a bandless front derailleur (since the seat tube was no longer round), which was screwed onto the seat tube using threaded inserts they patented. This seat tube front derailleur mount was applied to the frame named "Mod. 80."

## **1977 Tempesta** pictures courtesy the owner, Carlos Caruga

Foto Gallery

Nel **1978** papa' ed io abbiamo inventato il sistema di avanzamento ruota nel telaio, accorciando l'interasse del carro ruota posteriore e schiacciando nel retro il tubo piantone reggi-sella. Non potendo piu' montare il collare deragliatore, abbiamo dovuto realizzarne appositamente un nuovo modello, il primo deragliatore senza fascetta, da avvitare al telaio mediante inserti filettati di nostro brevetto. L'attacco deragliatore appositamente studiato, venne applicato al telaio denominato "**Mod. 80** ", venduto in numerosissimi esemplari in Italia e all'estero.