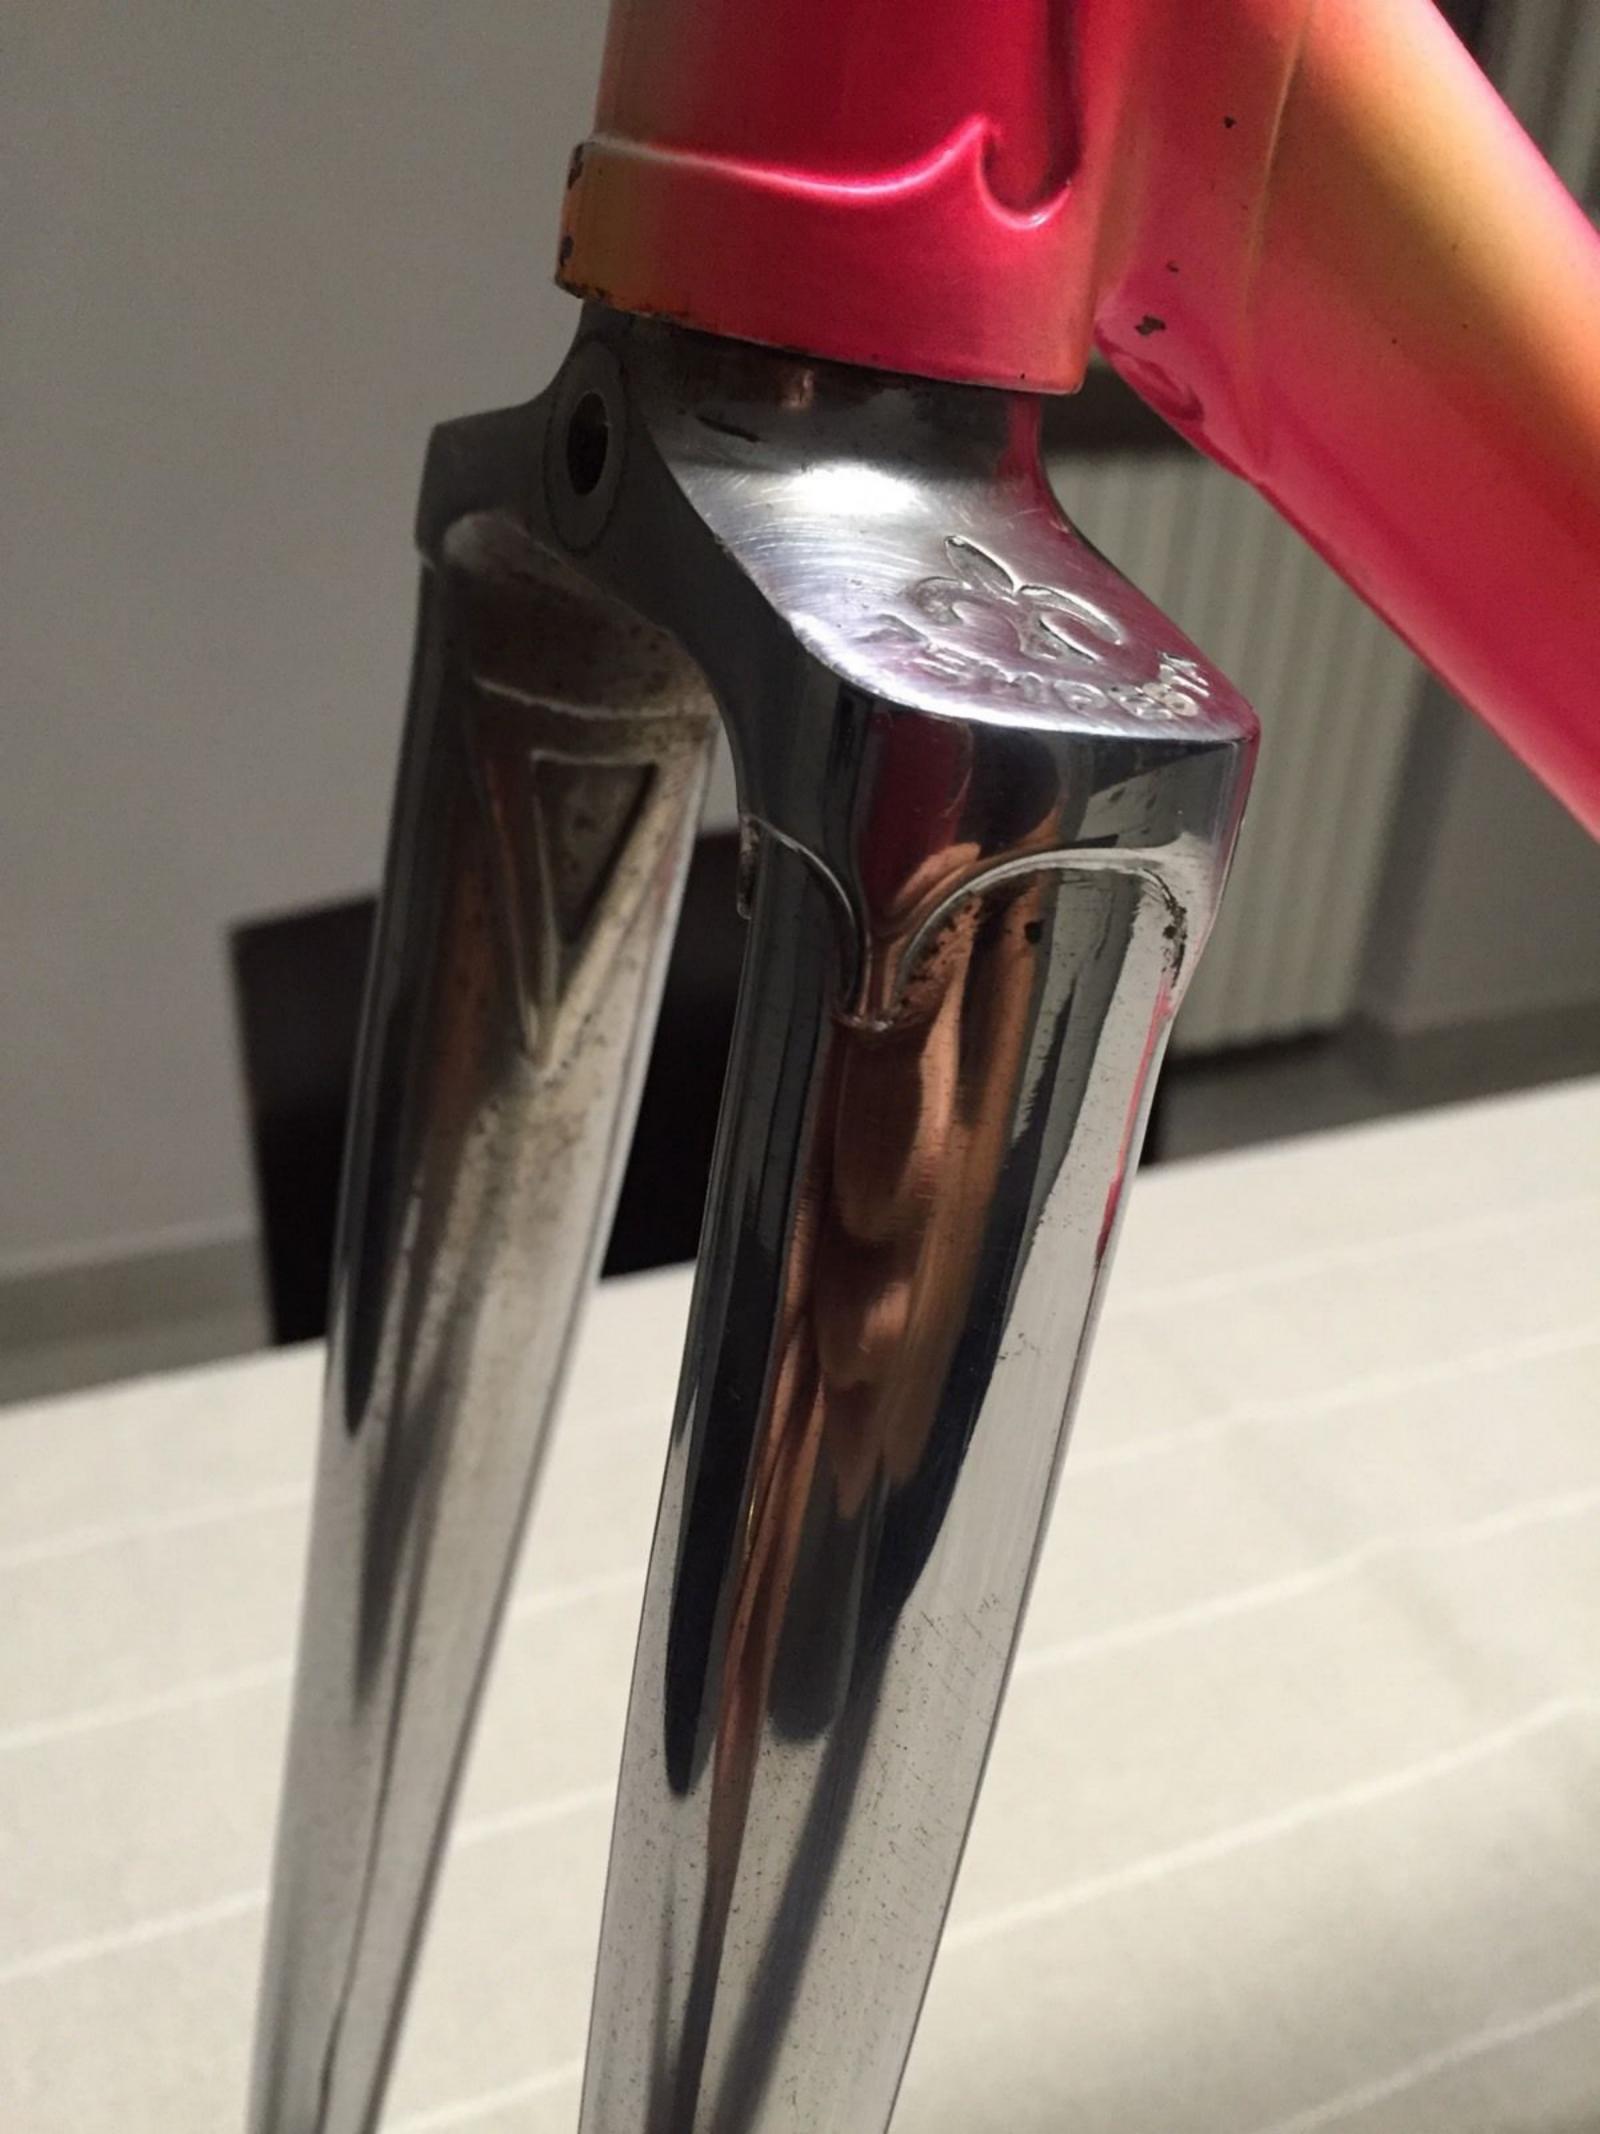

In 1978, Lino and his son Silvio created a rear wheelbase shortening system, crimping the rear of the seat tube for tire clearance, and creating a bandless front derailleur (since the seat tube was no longer round), which was screwed onto the seat tube using threaded inserts they patented. This seat tube front derailleur mount was applied to the frame named "Mod. 80."

## **1977 Tempesta** pictures courtesy the owner, Carlos Caruga

Foto Gallery

Nel **1978** papa' ed io abbiamo inventato il sistema di avanzamento ruota nel telaio, accorciando l'interasse del carro ruota posteriore e schiacciando nel retro il tubo piantone reggi-sella. Non potendo piu' montare il collare deragliatore, abbiamo dovuto realizzarne appositamente un nuovo modello, il primo deragliatore senza fascetta, da avvitare al telaio mediante inserti filettati di nostro brevetto. L'attacco deragliatore appositamente studiato, venne applicato al telaio denominato "**Mod. 80** ", venduto in numerosissimi esemplari in Italia e all'estero.