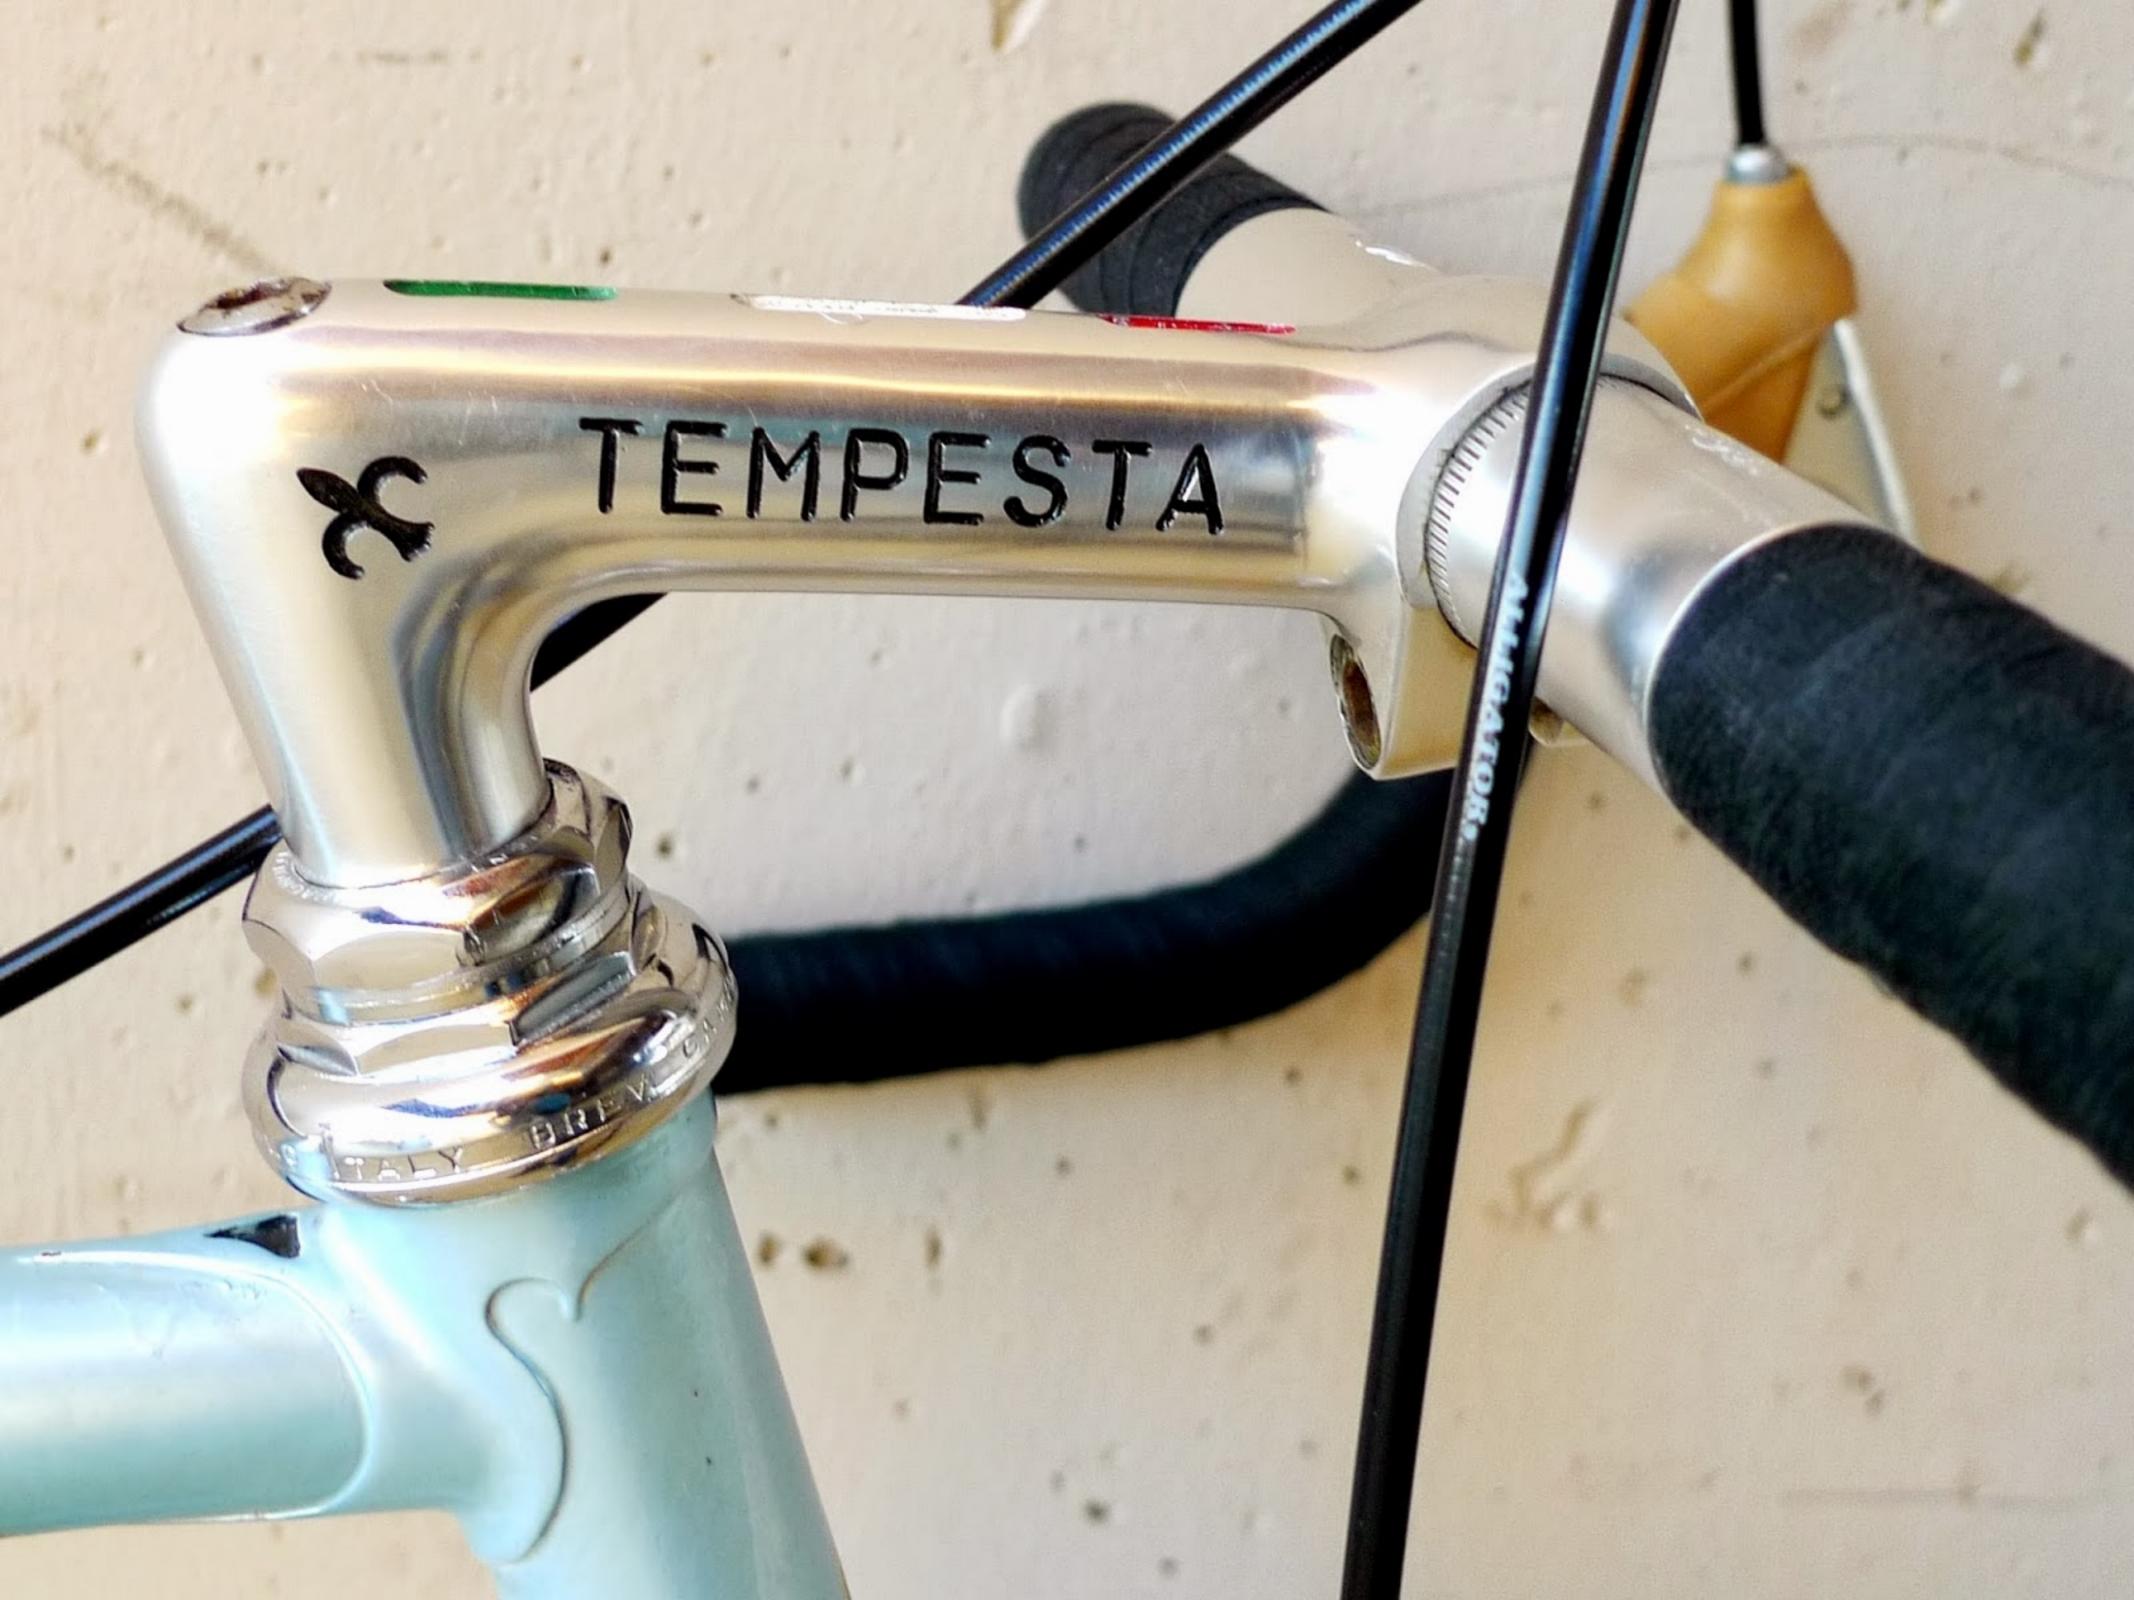

### Cicli Tempesta

### http://www.ciclitempesta.com/ Sesto San Giovanni, Milano, Italy

Michele 'Lino' Tempesta [1932-] began building bicycles in 1958 in Sesto San Giovanni, at Via Risorgimento 384, and also repaired bicycles, motorcycles and mopeds. His son Silvio [born 1958] continues the business today

## **1977 Tempesta** pictures courtesy the owner, Carlos Caruga

Foto Gallery

Nel **1978** papa' ed io abbiamo inventato il sistema di avanzamento ruota nel telaio, accorciando l'interasse del carro ruota posteriore e schiacciando nel retro il tubo piantone reggi-sella. Non potendo piu' montare il collare deragliatore, abbiamo dovuto realizzarne appositamente un nuovo modello, il primo deragliatore senza fascetta, da avvitare al telaio mediante inserti filettati di nostro brevetto. L'attacco deragliatore appositamente studiato, venne applicato al telaio denominato "**Mod. 80** ", venduto in numerosissimi esemplari in Italia e all'estero.