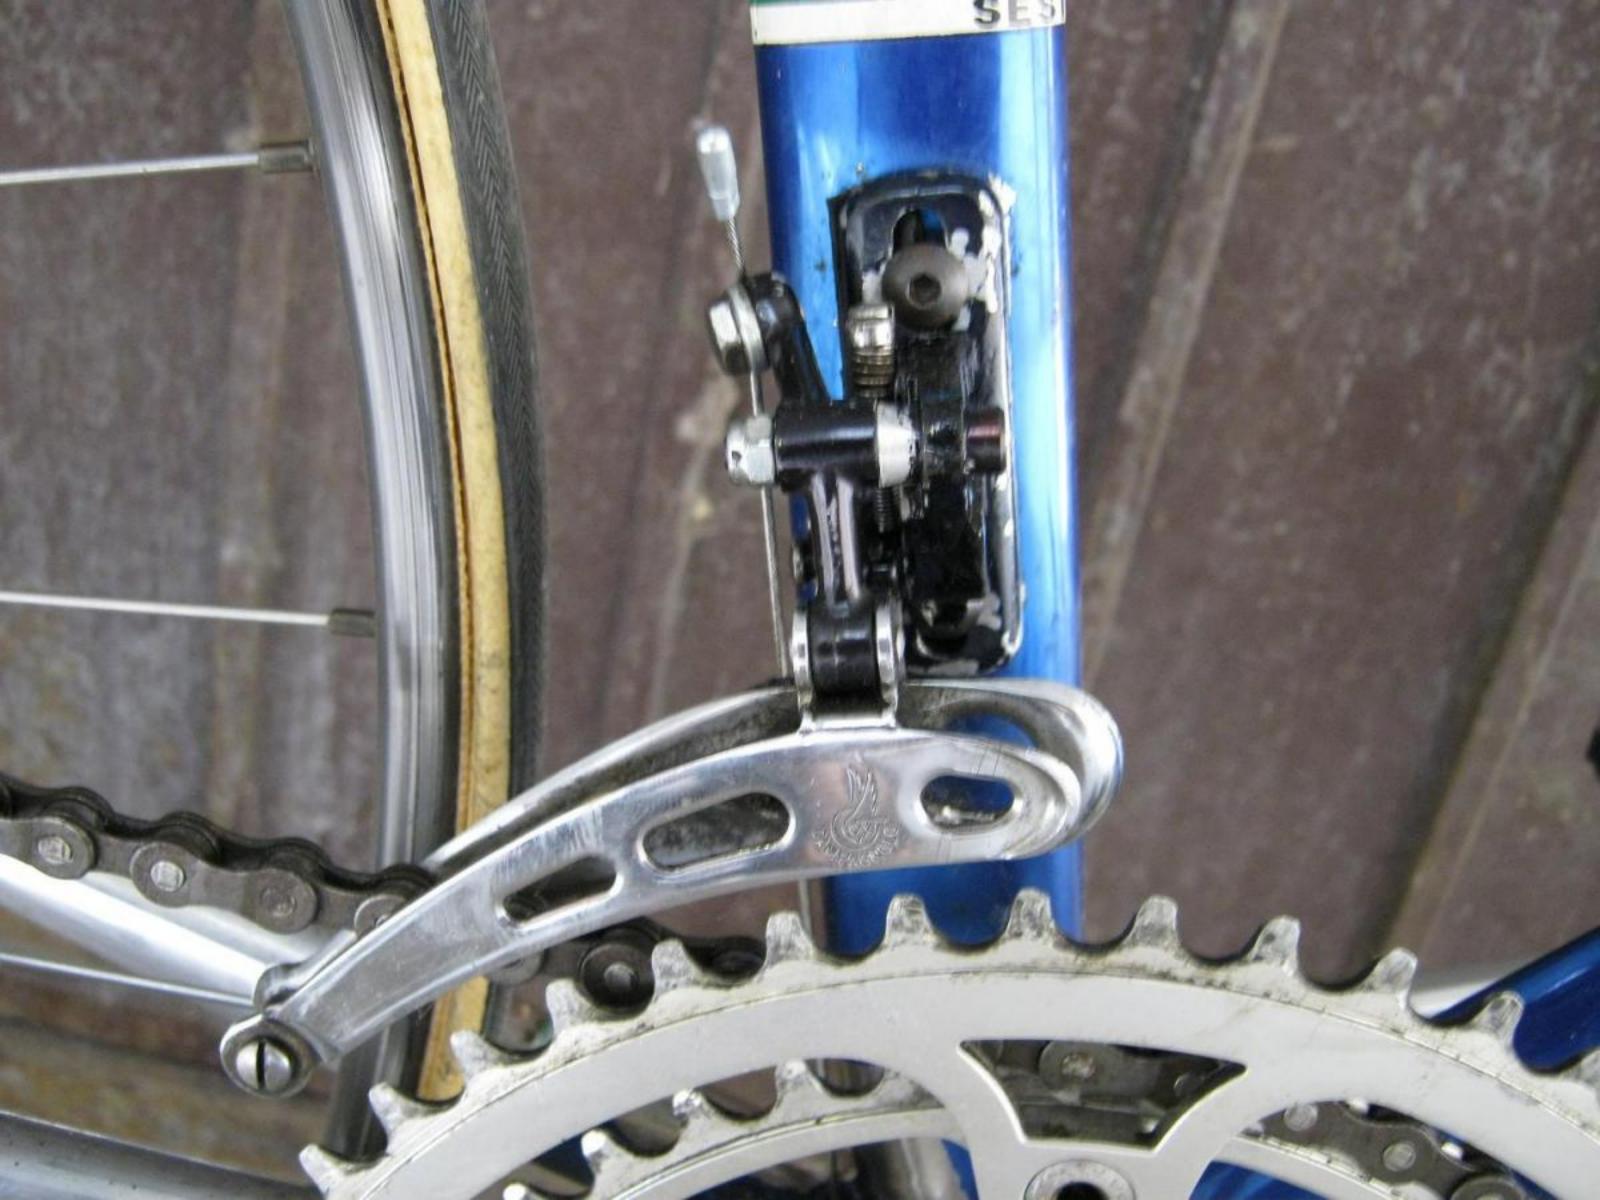

In 1978, Lino and his son Silvio created a rear wheelbase shortening system, crimping the rear of the seat tube for tire clearance, and creating a bandless front derailleur (since the seat tube was no longer round), which was screwed onto the seat tube using threaded inserts they patented. This seat tube front derailleur mount was applied to the frame named "Mod. 80."

## **1977 Tempesta** pictures courtesy the owner, Carlos Caruga

Foto Gallery

Nel **1978** papa' ed io abbiamo inventato il sistema di avanzamento ruota nel telaio, accorciando l'interasse del carro ruota posteriore e schiacciando nel retro il tubo piantone reggi-sella. Non potendo piu' montare il collare deragliatore, abbiamo dovuto realizzarne appositamente un nuovo modello, il primo deragliatore senza fascetta, da avvitare al telaio mediante inserti filettati di nostro brevetto. L'attacco deragliatore appositamente studiato, venne applicato al telaio denominato "**Mod. 80** ", venduto in numerosissimi esemplari in Italia e all'estero.