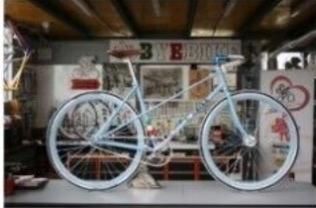

# Bikes with a Mounted Front Derailleur

## **1977 Tempesta** pictures courtesy the owner, Carlos Caruga

Foto Gallery

Nel **1978** papa' ed io abbiamo inventato il sistema di avanzamento ruota nel telaio, accorciando l'interasse del carro ruota posteriore e schiacciando nel retro il tubo piantone reggi-sella. Non potendo piu' montare il collare deragliatore, abbiamo dovuto realizzarne appositamente un nuovo modello, il primo deragliatore senza fascetta, da avvitare al telaio mediante inserti filettati di nostro brevetto. L'attacco deragliatore appositamente studiato, venne applicato al telaio denominato "**Mod. 80** ", venduto in numerosissimi esemplari in Italia e all'estero.