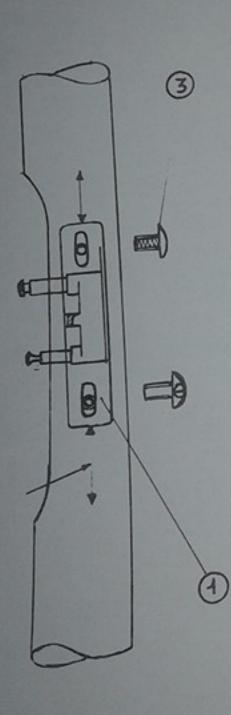

In 1978, Lino and his son Silvio created a rear wheelbase shortening system, crimping the rear of the seat tube for tire clearance, and creating a bandless front derailleur (since the seat tube was no longer round), which was screwed onto the seat tube using threaded inserts they patented. This seat tube front derailleur mount was applied to the frame named "Mod. 80."

## **1977 Tempesta** pictures courtesy the owner, Carlos Caruga

Foto Gallery

Nel **1978** papa' ed io abbiamo inventato il sistema di avanzamento ruota nel telaio, accorciando l'interasse del carro ruota posteriore e schiacciando nel retro il tubo piantone reggi-sella. Non potendo piu' montare il collare deragliatore, abbiamo dovuto realizzarne appositamente un nuovo modello, il primo deragliatore senza fascetta, da avvitare al telaio mediante inserti filettati di nostro brevetto. L'attacco deragliatore appositamente studiato, venne applicato al telaio denominato "**Mod. 80** ", venduto in numerosissimi esemplari in Italia e all'estero.