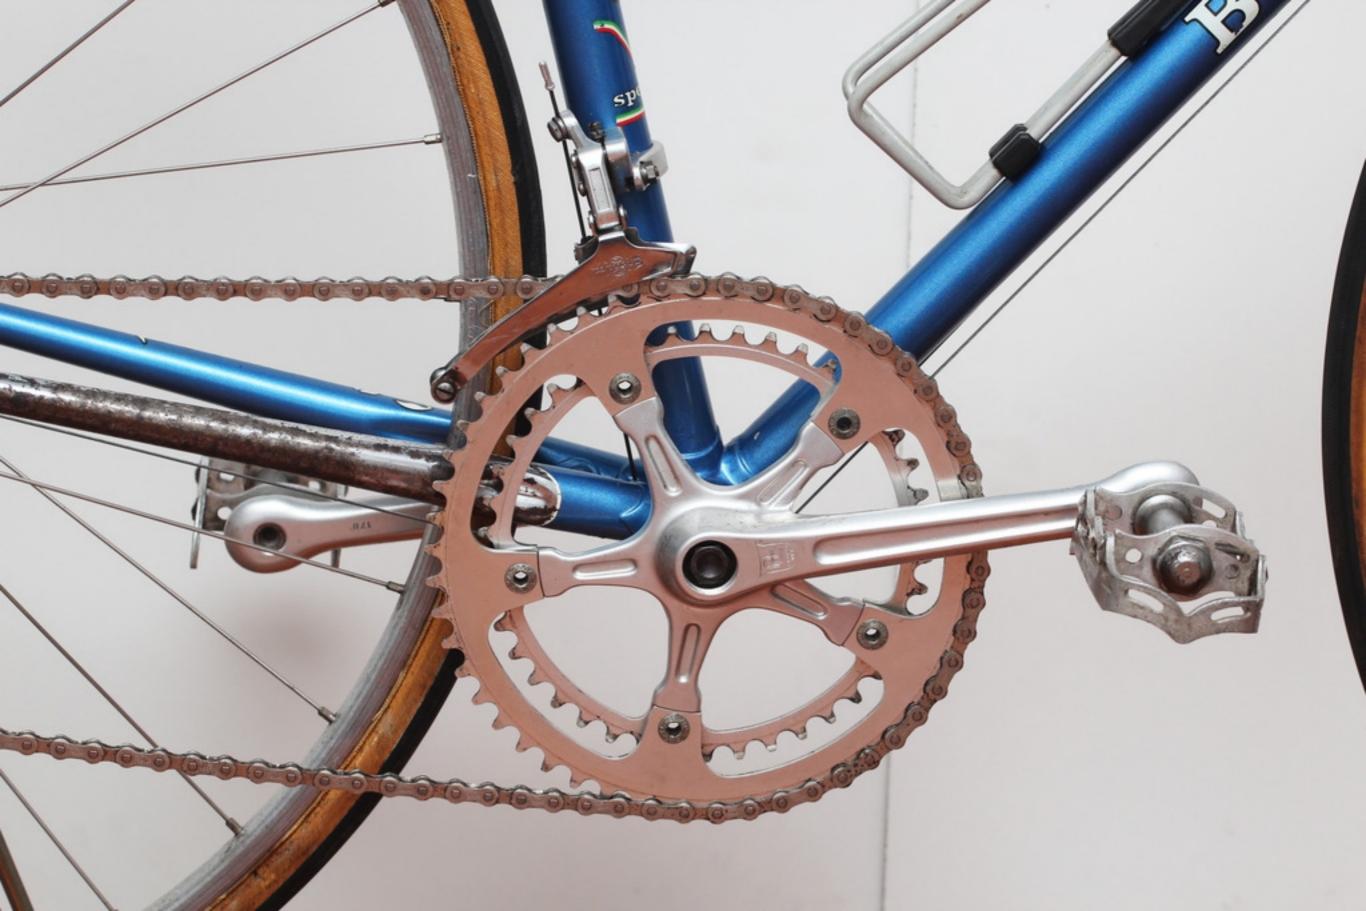

In 1978, Lino and his son Silvio created a rear wheelbase shortening system, crimping the rear of the seat tube for tire clearance, and creating a bandless front derailleur (since the seat tube was no longer round), which was screwed onto the seat tube using threaded inserts they patented. This seat tube front derailleur mount was applied to the frame named "Mod. 80."

## **1977 Tempesta** pictures courtesy the owner, Carlos Caruga

Foto Gallery

Nel **1978** papa' ed io abbiamo inventato il sistema di avanzamento ruota nel telaio, accorciando l'interasse del carro ruota posteriore e schiacciando nel retro il tubo piantone reggi-sella. Non potendo piu' montare il collare deragliatore, abbiamo dovuto realizzarne appositamente un nuovo modello, il primo deragliatore senza fascetta, da avvitare al telaio mediante inserti filettati di nostro brevetto. L'attacco deragliatore appositamente studiato, venne applicato al telaio denominato "**Mod. 80** ", venduto in numerosissimi esemplari in Italia e all'estero.