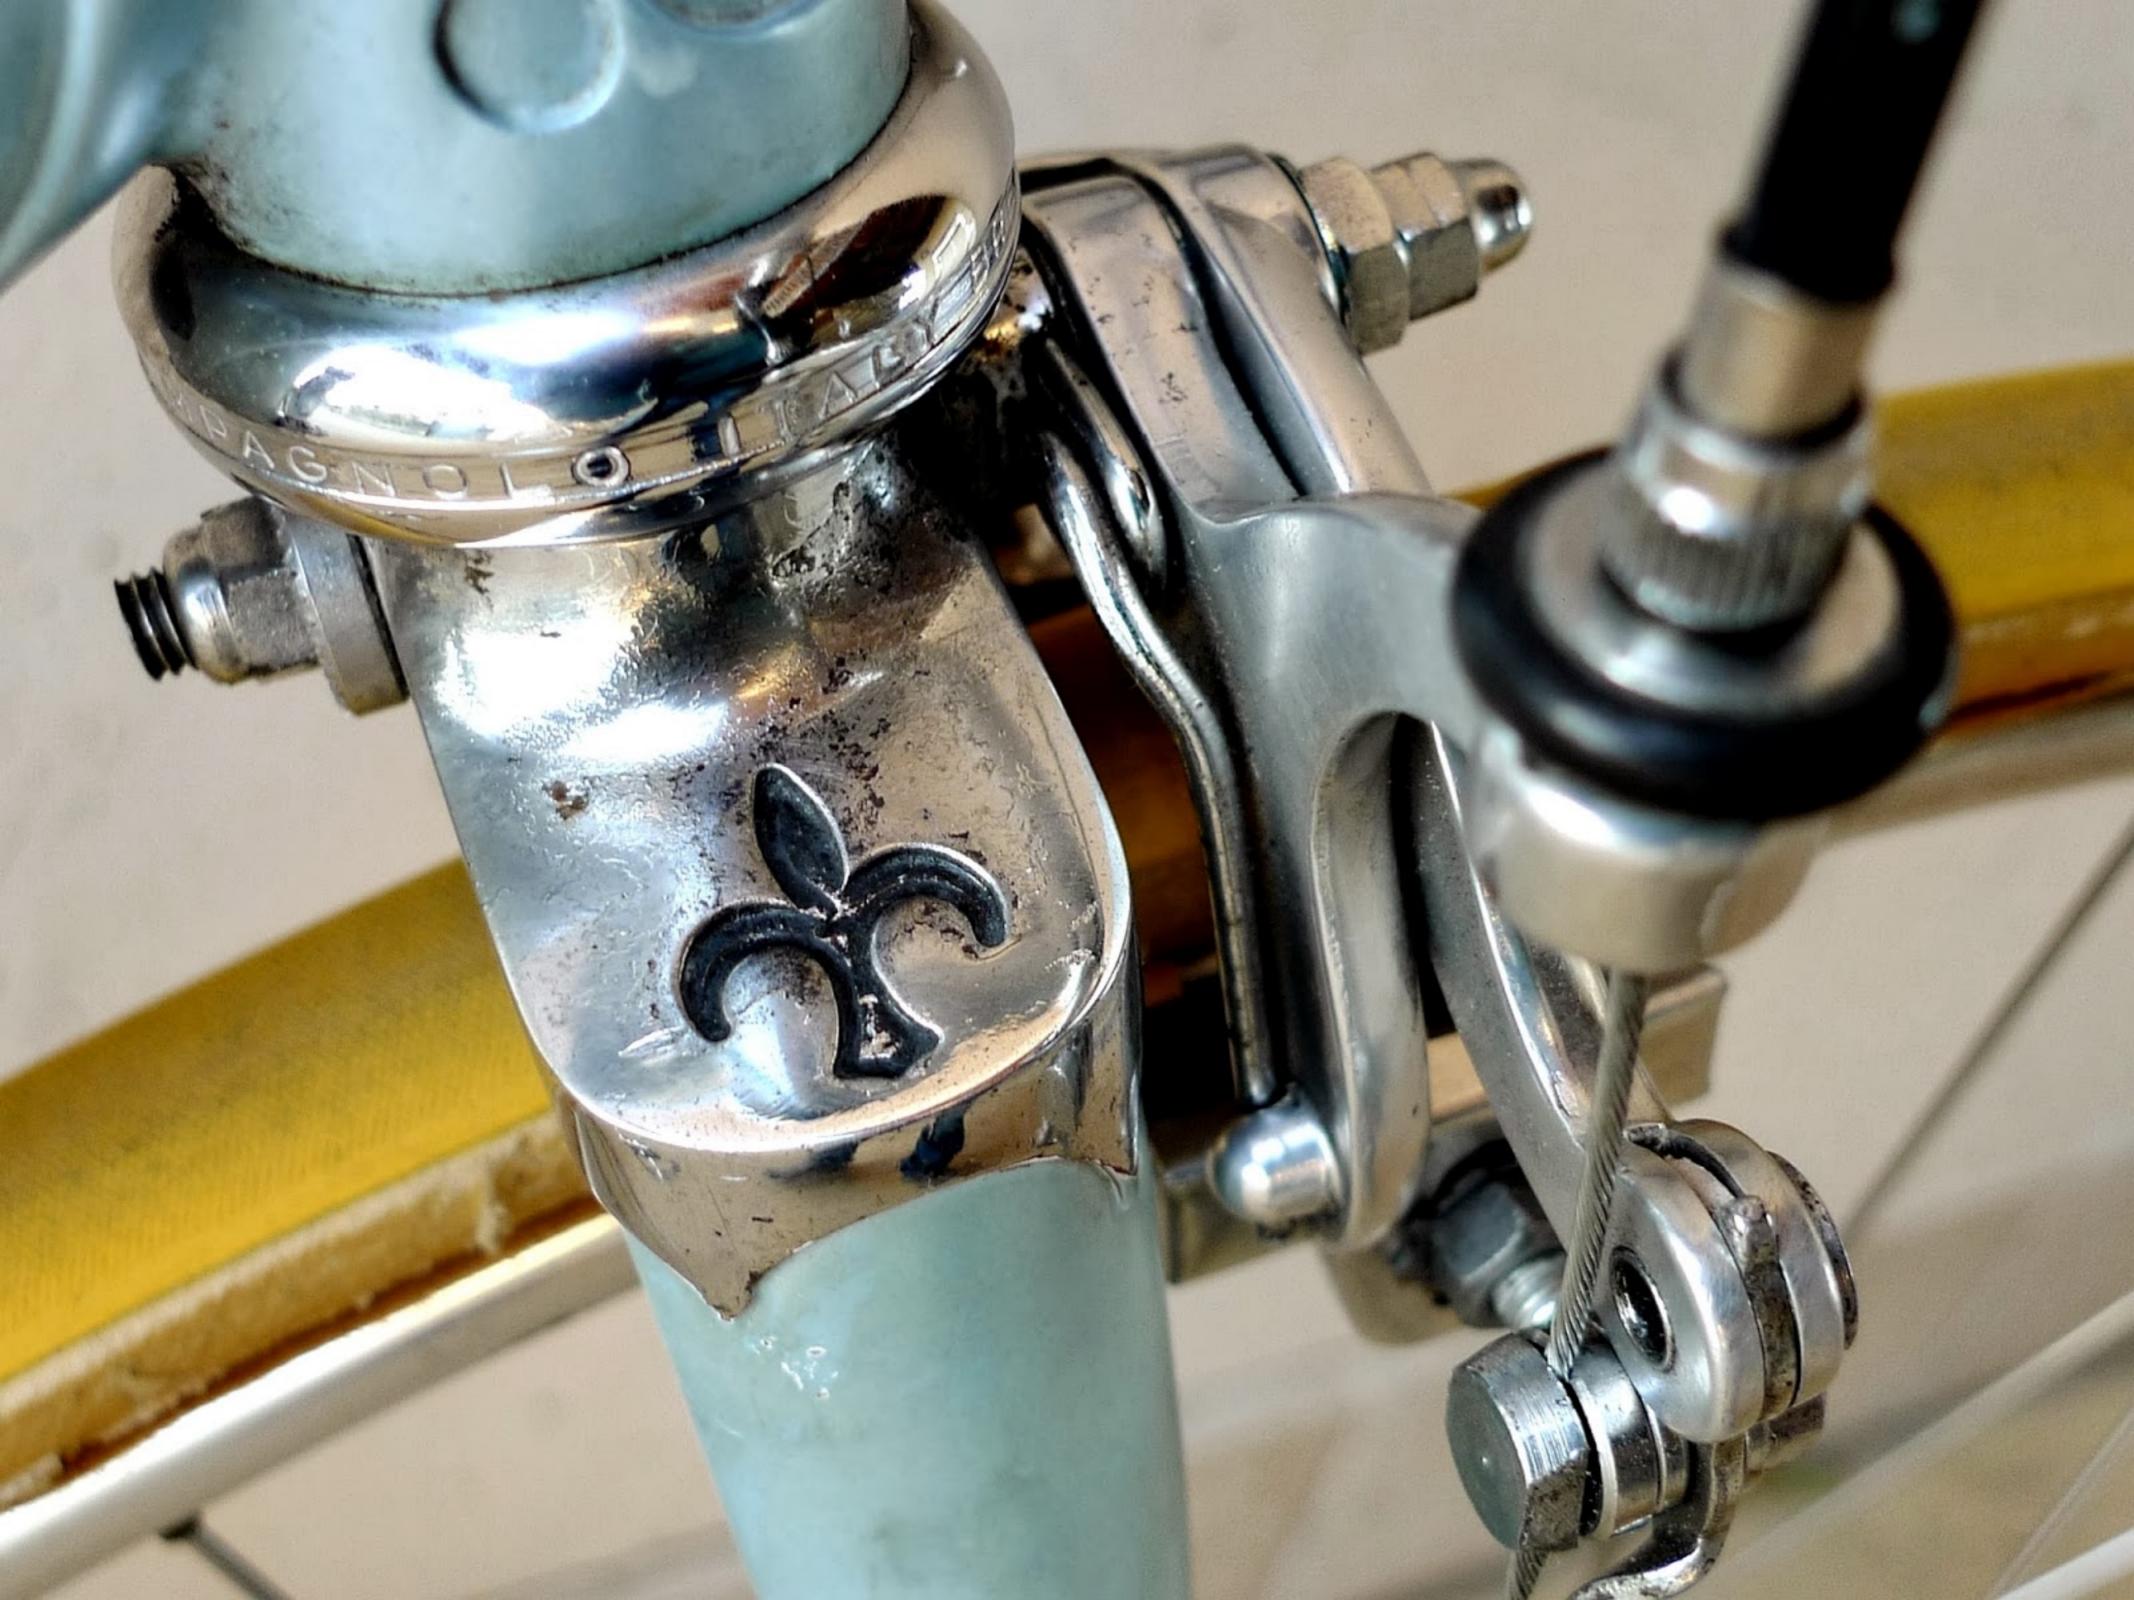

In 1978, Lino and his son Silvio created a rear wheelbase shortening system, crimping the rear of the seat tube for tire clearance, and creating a bandless front derailleur (since the seat tube was no longer round), which was screwed onto the seat tube using threaded inserts they patented. This seat tube front derailleur mount was applied to the frame named "Mod. 80."

## **1977 Tempesta** pictures courtesy the owner, Carlos Caruga

Foto Gallery

Nel **1978** papa' ed io abbiamo inventato il sistema di avanzamento ruota nel telaio, accorciando l'interasse del carro ruota posteriore e schiacciando nel retro il tubo piantone reggi-sella. Non potendo piu' montare il collare deragliatore, abbiamo dovuto realizzarne appositamente un nuovo modello, il primo deragliatore senza fascetta, da avvitare al telaio mediante inserti filettati di nostro brevetto. L'attacco deragliatore appositamente studiato, venne applicato al telaio denominato "**Mod. 80** ", venduto in numerosissimi esemplari in Italia e all'estero.

Questo metodo costruttivo e'stato ripreso ed e' utilizzato ancor oggi dai piu' grandi marchi e produttori mondiali.

Dal **1983** ci siamo dedicati al mondo professionistico delle corse agonistiche in qualità di **meccanici qualificati**, ottenendo ottimi risultati al primo **Campionato Italiano del 1984**, come migliore formazione professionistica.