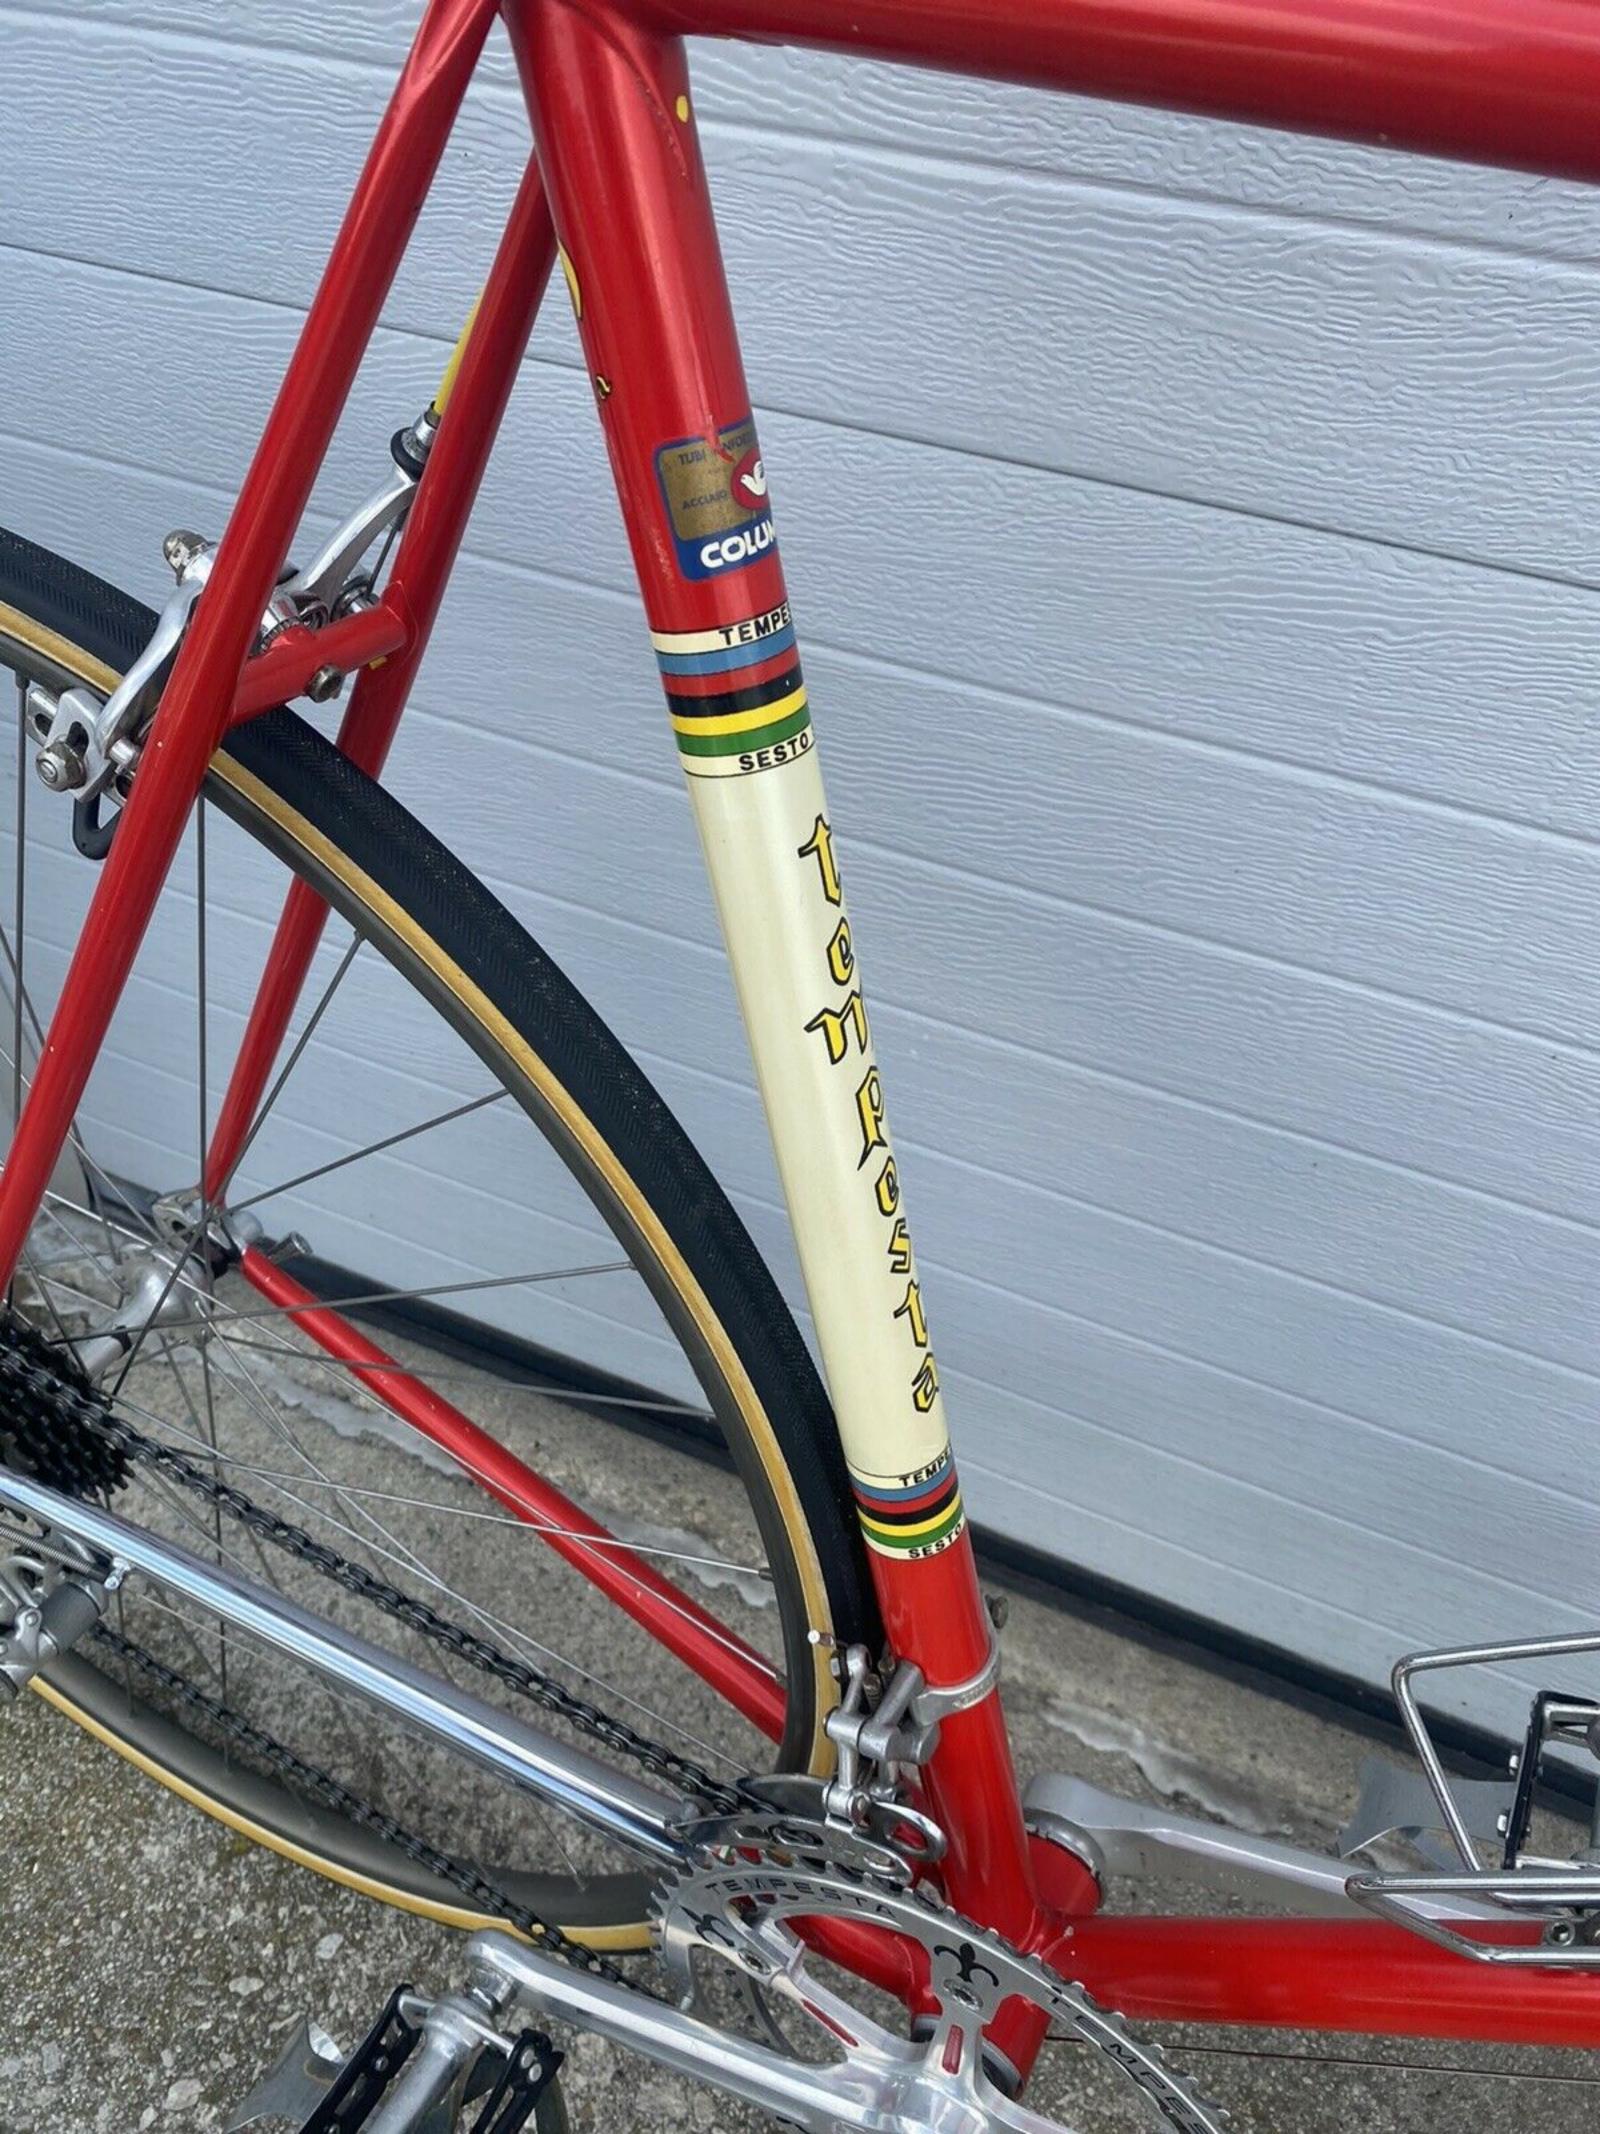

## **1977 Tempesta** pictures courtesy the owner, Carlos Caruga

Foto Gallery

Nel **1978** papa' ed io abbiamo inventato il sistema di avanzamento ruota nel telaio, accorciando l'interasse del carro ruota posteriore e schiacciando nel retro il tubo piantone reggi-sella. Non potendo piu' montare il collare deragliatore, abbiamo dovuto realizzarne appositamente un nuovo modello, il primo deragliatore senza fascetta, da avvitare al telaio mediante inserti filettati di nostro brevetto. L'attacco deragliatore appositamente studiato, venne applicato al telaio denominato "**Mod. 80** ", venduto in numerosissimi esemplari in Italia e all'estero.