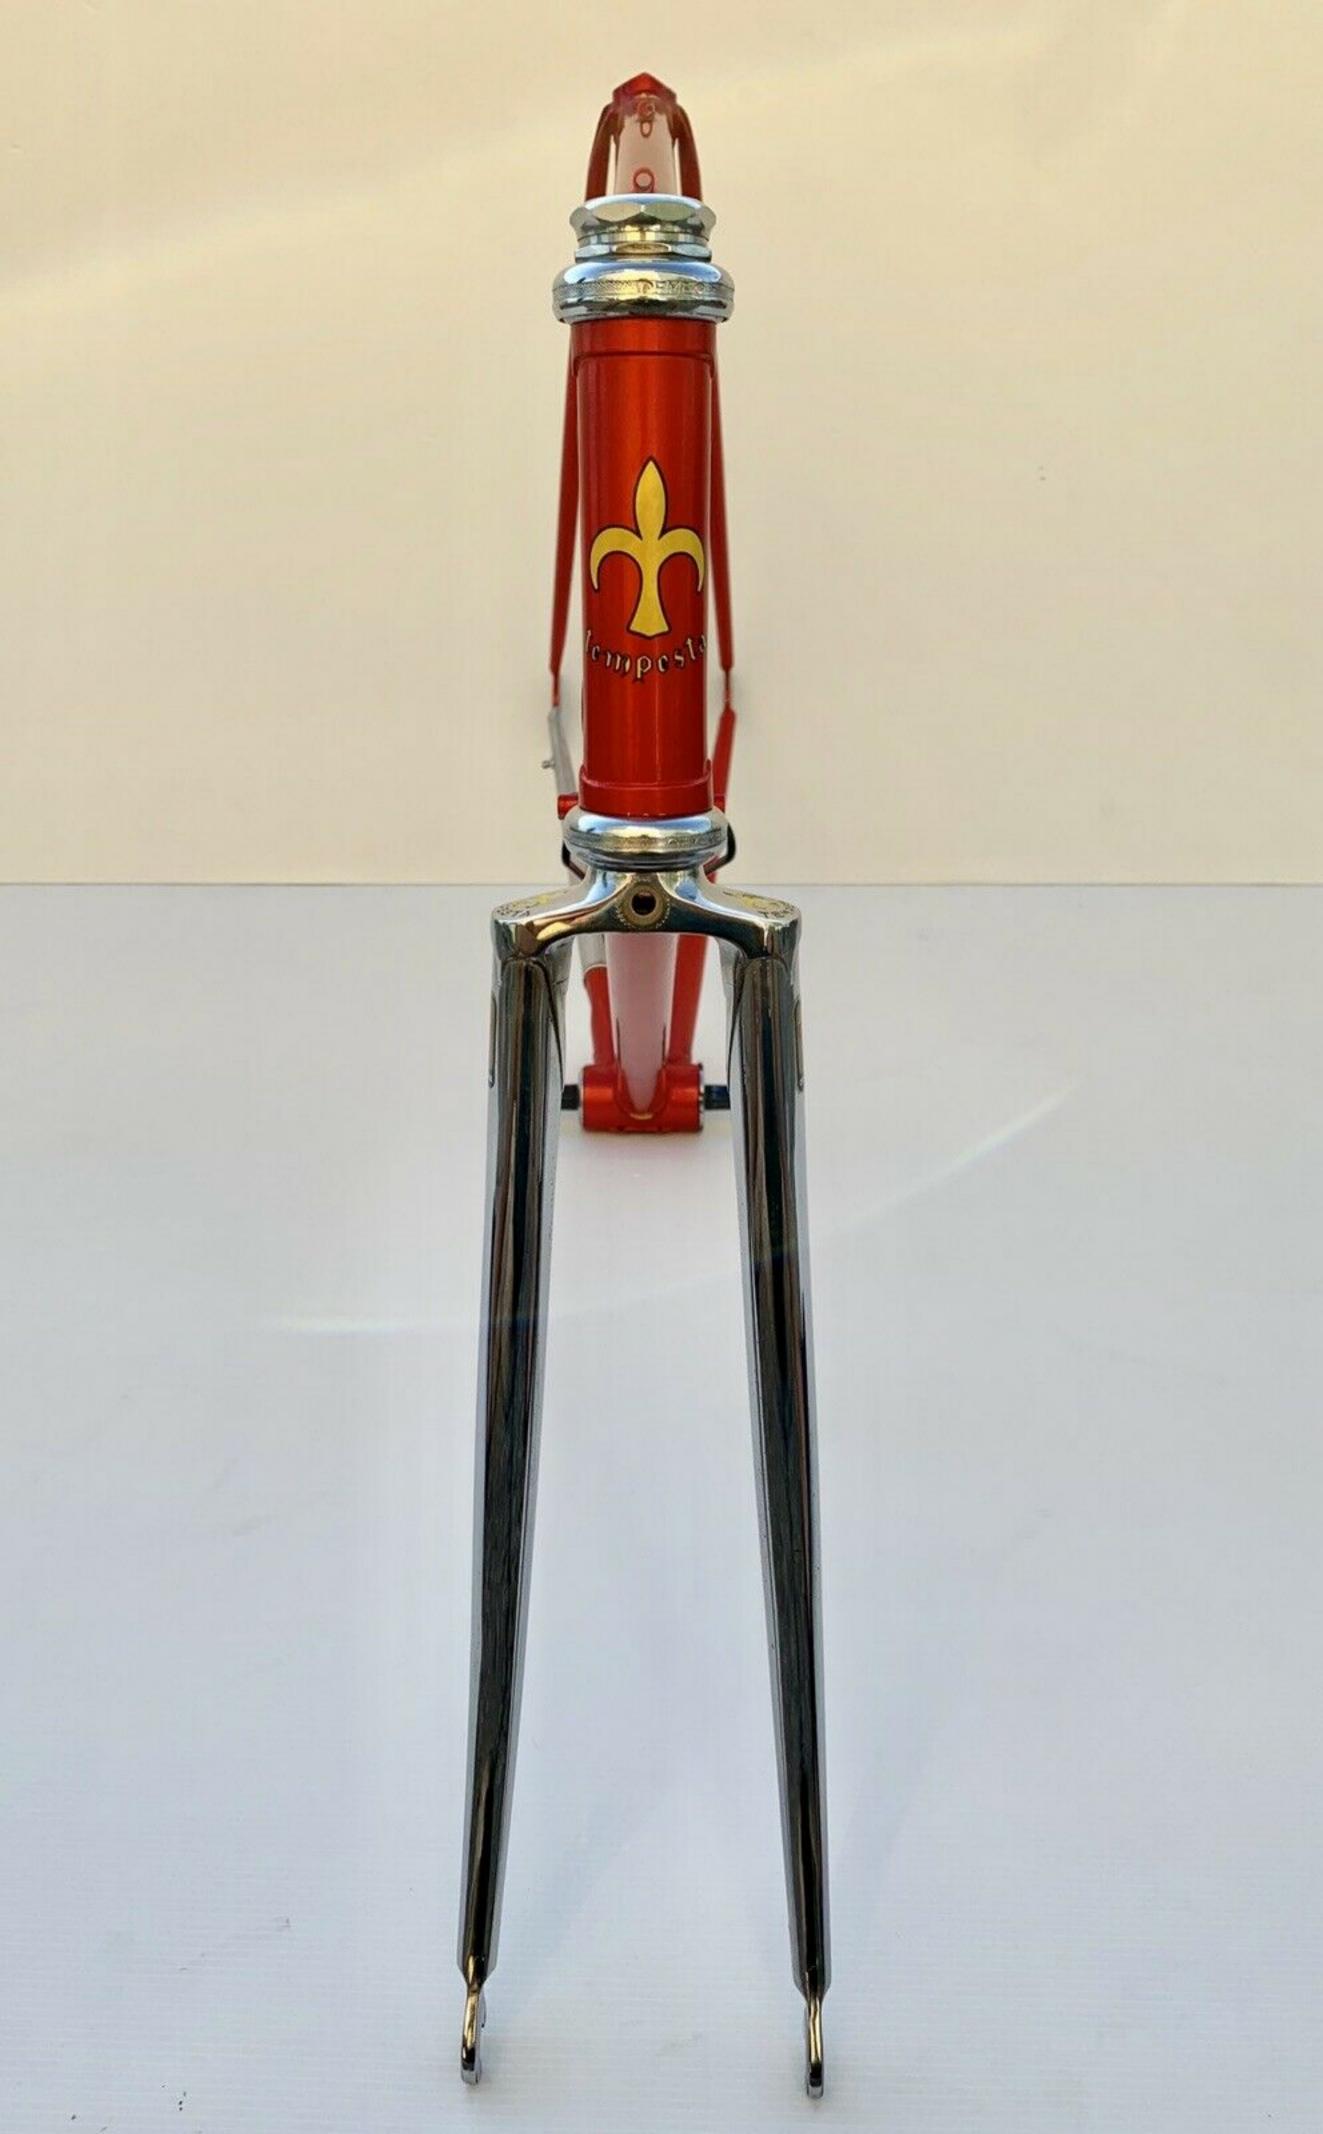

## **1977 Tempesta** pictures courtesy the owner, Carlos Caruga

Foto Gallery

Nel **1978** papa' ed io abbiamo inventato il sistema di avanzamento ruota nel telaio, accorciando l'interasse del carro ruota posteriore e schiacciando nel retro il tubo piantone reggi-sella. Non potendo piu' montare il collare deragliatore, abbiamo dovuto realizzarne appositamente un nuovo modello, il primo deragliatore senza fascetta, da avvitare al telaio mediante inserti filettati di nostro brevetto. L'attacco deragliatore appositamente studiato, venne applicato al telaio denominato "**Mod. 80** ", venduto in numerosissimi esemplari in Italia e all'estero.

Questo metodo costruttivo e'stato ripreso ed e' utilizzato ancor oggi dai piu' grandi marchi e produttori mondiali.

Dal **1983** ci siamo dedicati al mondo professionistico delle corse agonistiche in qualità di **meccanici qualificati**, ottenendo ottimi risultati al primo **Campionato Italiano del 1984**, come migliore formazione professionistica.