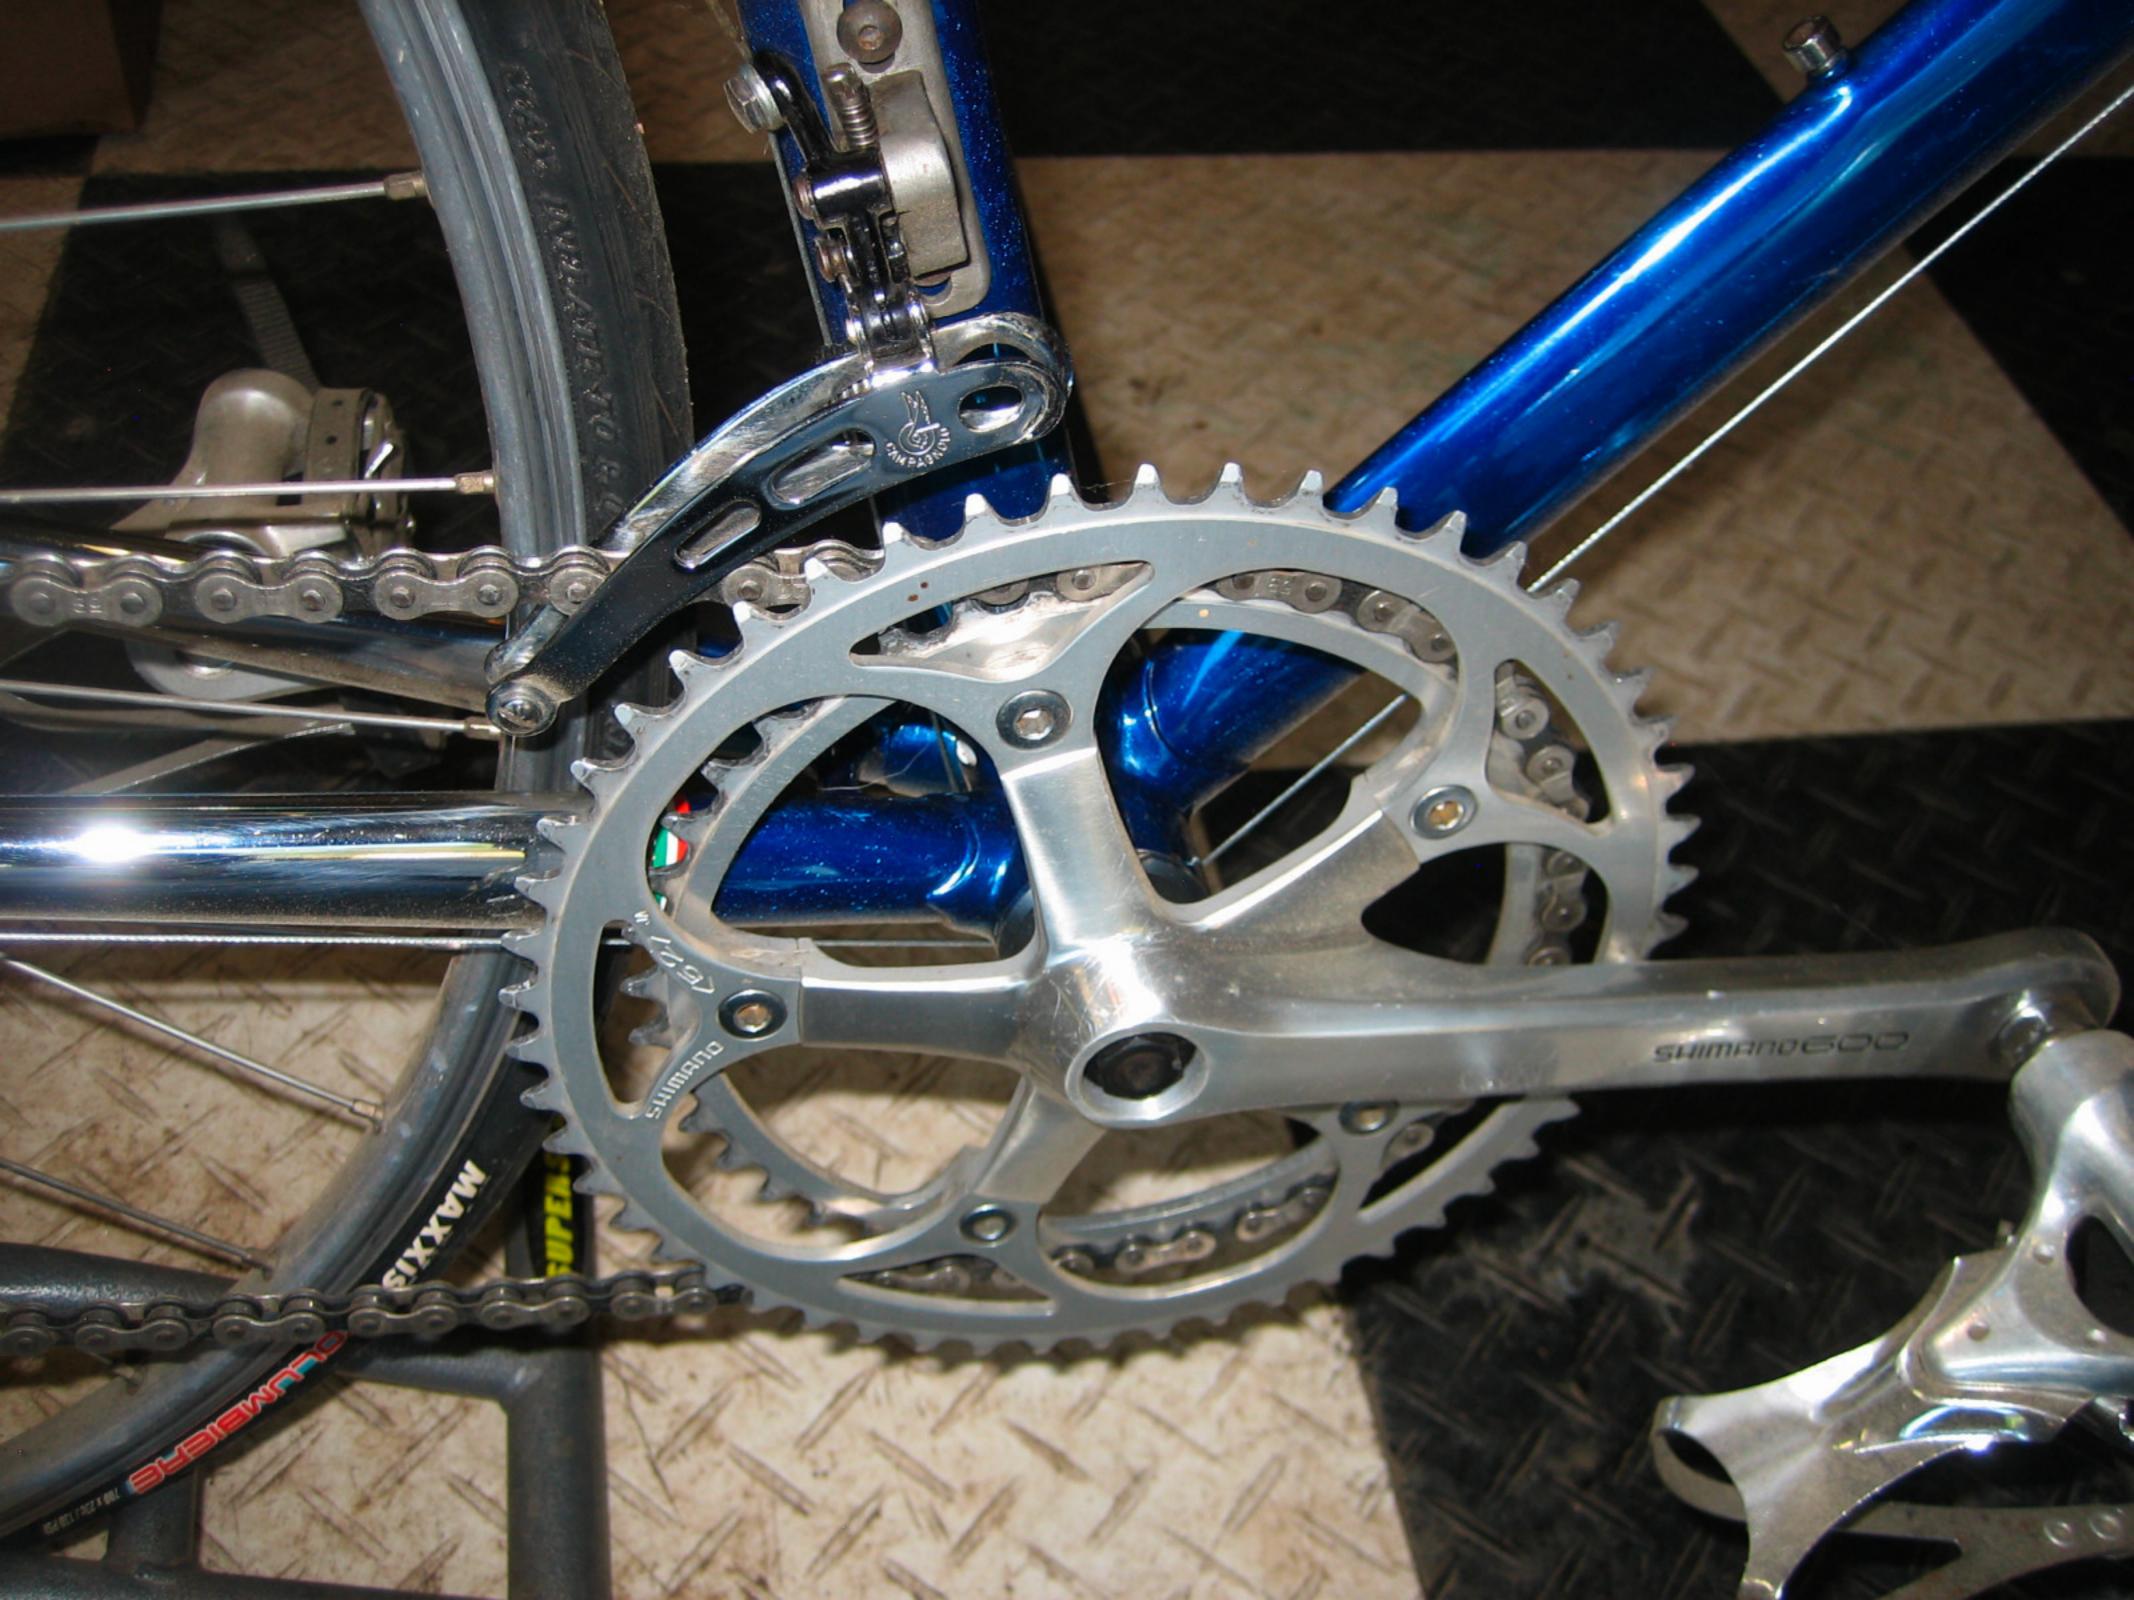

In 1978, Lino and his son Silvio created a rear wheelbase shortening system, crimping the rear of the seat tube for tire clearance, and creating a bandless front derailleur (since the seat tube was no longer round), which was screwed onto the seat tube using threaded inserts they patented. This seat tube front derailleur mount was applied to the frame named "Mod. 80."

## **1977 Tempesta** pictures courtesy the owner, Carlos Caruga

Foto Gallery

Nel **1978** papa' ed io abbiamo inventato il sistema di avanzamento ruota nel telaio, accorciando l'interasse del carro ruota posteriore e schiacciando nel retro il tubo piantone reggi-sella. Non potendo piu' montare il collare deragliatore, abbiamo dovuto realizzarne appositamente un nuovo modello, il primo deragliatore senza fascetta, da avvitare al telaio mediante inserti filettati di nostro brevetto. L'attacco deragliatore appositamente studiato, venne applicato al telaio denominato "**Mod. 80** ", venduto in numerosissimi esemplari in Italia e all'estero.

Questo metodo costruttivo e'stato ripreso ed e' utilizzato ancor oggi dai piu' grandi marchi e produttori mondiali.

Dal **1983** ci siamo dedicati al mondo professionistico delle corse agonistiche in qualità di **meccanici qualificati**, ottenendo ottimi risultati al primo **Campionato Italiano del 1984**, come migliore formazione professionistica.