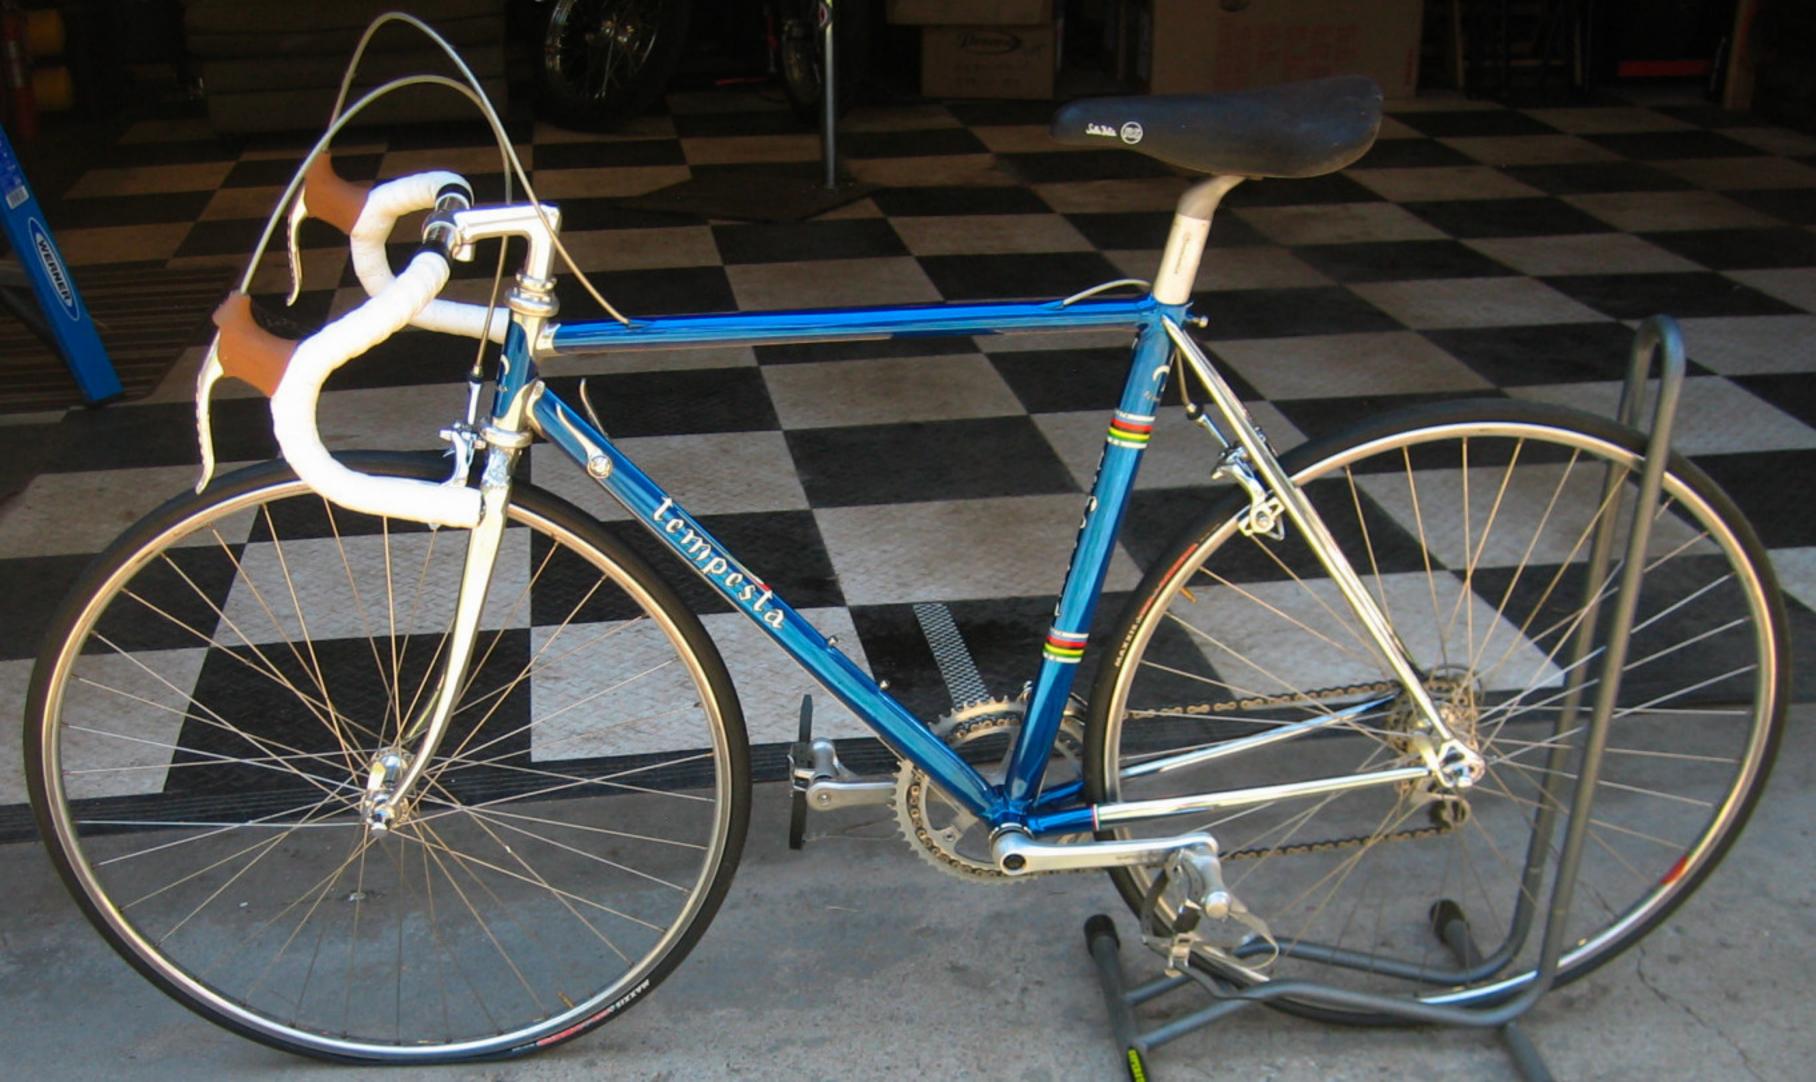

## **1977 Tempesta** pictures courtesy the owner, Carlos Caruga

Foto Gallery

Nel **1978** papa' ed io abbiamo inventato il sistema di avanzamento ruota nel telaio, accorciando l'interasse del carro ruota posteriore e schiacciando nel retro il tubo piantone reggi-sella. Non potendo piu' montare il collare deragliatore, abbiamo dovuto realizzarne appositamente un nuovo modello, il primo deragliatore senza fascetta, da avvitare al telaio mediante inserti filettati di nostro brevetto. L'attacco deragliatore appositamente studiato, venne applicato al telaio denominato "**Mod. 80** ", venduto in numerosissimi esemplari in Italia e all'estero.

In 1978, Lino and his son Silvio created a rear wheelbase shortening system, crimping the rear of the seat tube for tire clearance, and creating a bandless front derailleur (since the seat tube was no longer round), which was screwed onto the seat tube using threaded inserts they patented. This seat tube front derailleur mount was applied to the frame named "Mod. 80."