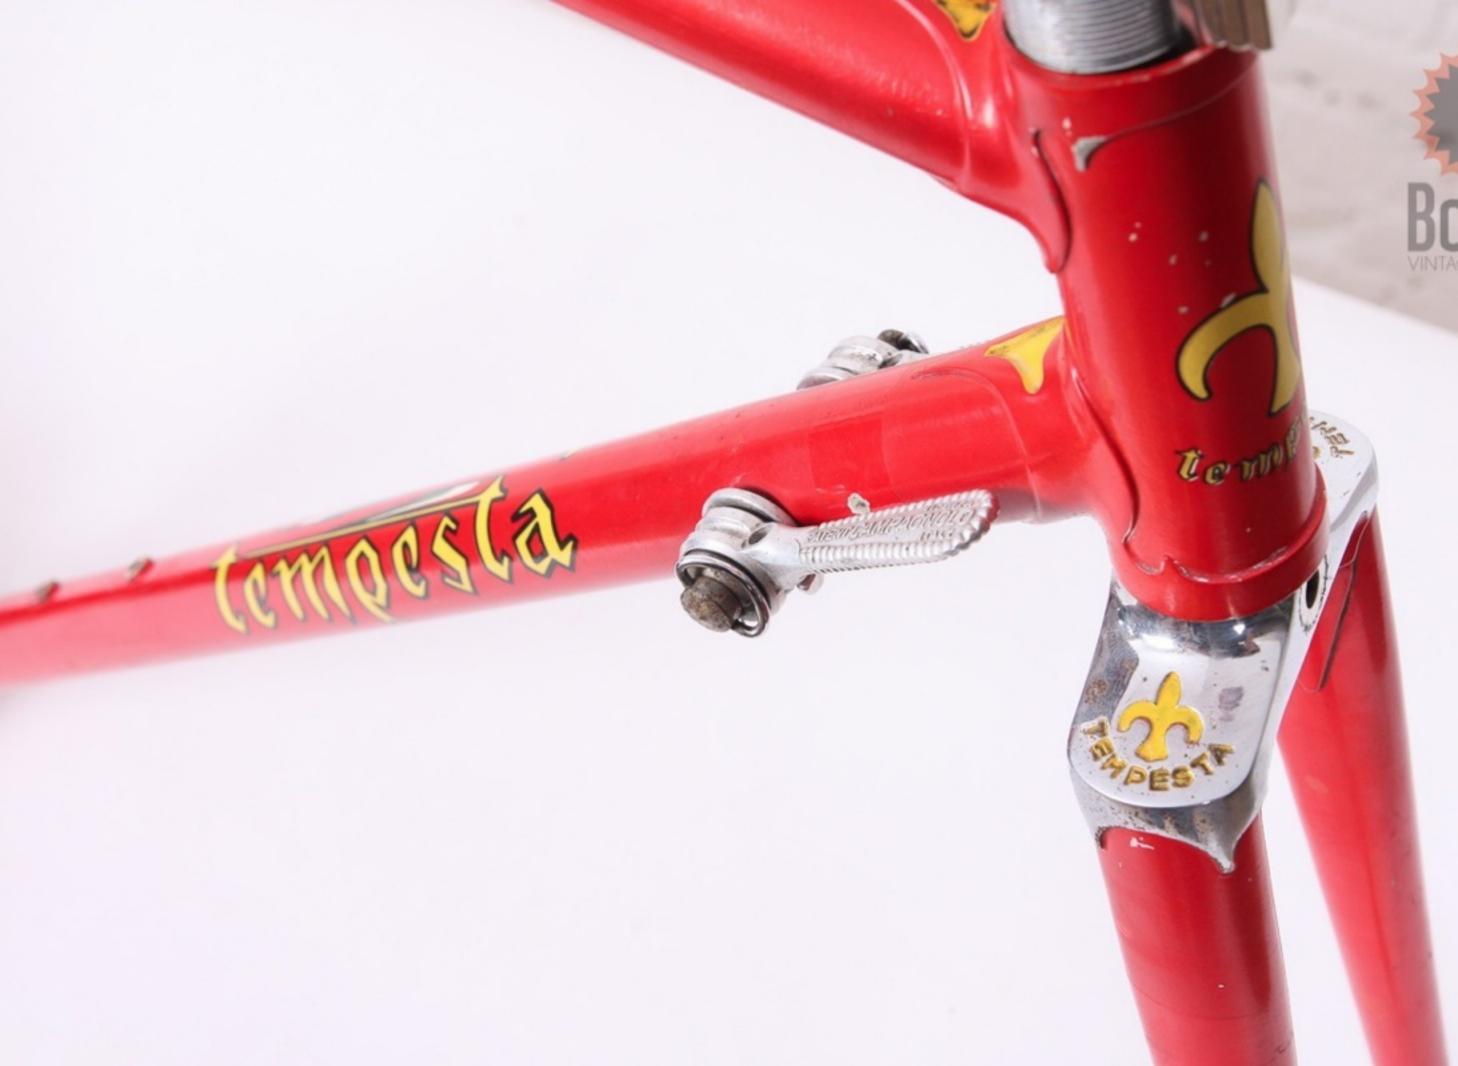

### Cicli Tempesta

### http://www.ciclitempesta.com/ Sesto San Giovanni, Milano, Italy

Michele 'Lino' Tempesta [1932-] began building bicycles in 1958 in Sesto San Giovanni, at Via Risorgimento 384, and also repaired bicycles, motorcycles and mopeds. His son Silvio [born 1958] continues the business today

In 1978, Lino and his son Silvio created a rear wheelbase shortening system, crimping the rear of the seat tube for tire clearance, and creating a bandless front derailleur (since the seat tube was no longer round), which was screwed onto the seat tube using threaded inserts they patented. This seat tube front derailleur mount was applied to the frame named "Mod. 80."