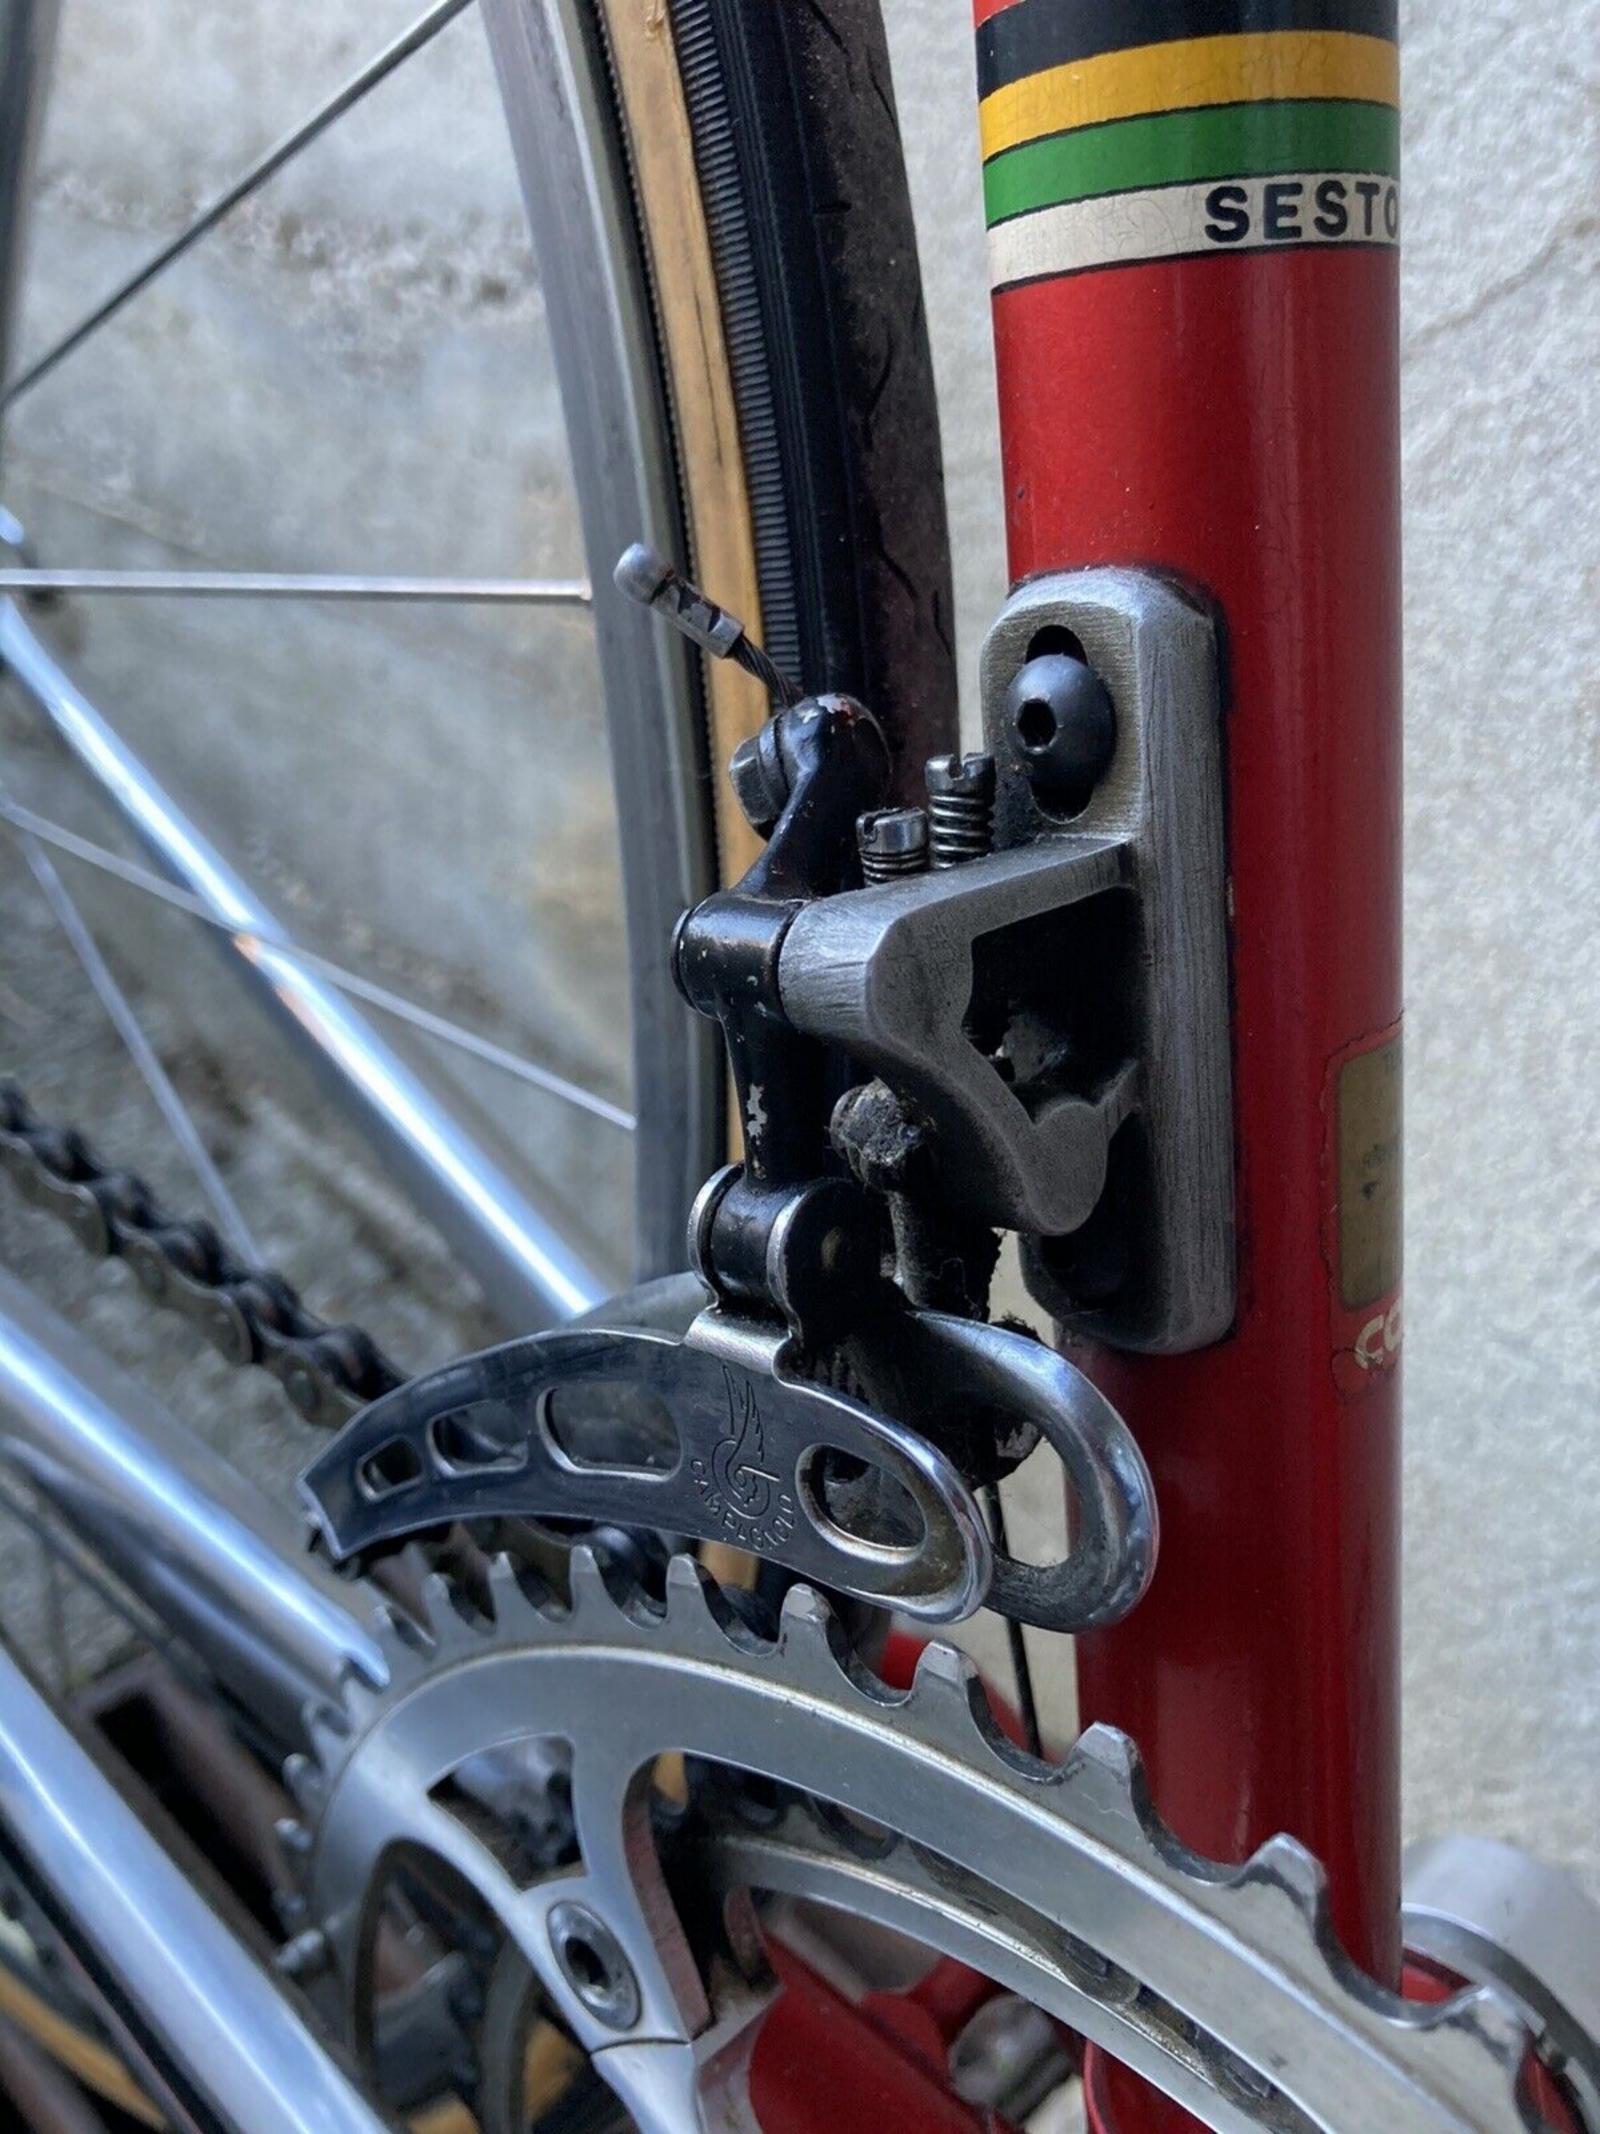

In 1978, Lino and his son Silvio created a rear wheelbase shortening system, crimping the rear of the seat tube for tire clearance, and creating a bandless front derailleur (since the seat tube was no longer round), which was screwed onto the seat tube using threaded inserts they patented. This seat tube front derailleur mount was applied to the frame named "Mod. 80."

## **1977 Tempesta** pictures courtesy the owner, Carlos Caruga

Foto Gallery

Nel **1978** papa' ed io abbiamo inventato il sistema di avanzamento ruota nel telaio, accorciando l'interasse del carro ruota posteriore e schiacciando nel retro il tubo piantone reggi-sella. Non potendo piu' montare il collare deragliatore, abbiamo dovuto realizzarne appositamente un nuovo modello, il primo deragliatore senza fascetta, da avvitare al telaio mediante inserti filettati di nostro brevetto. L'attacco deragliatore appositamente studiato, venne applicato al telaio denominato "**Mod. 80** ", venduto in numerosissimi esemplari in Italia e all'estero.

Questo metodo costruttivo e'stato ripreso ed e' utilizzato ancor oggi dai piu' grandi marchi e produttori mondiali.

Dal **1983** ci siamo dedicati al mondo professionistico delle corse agonistiche in qualità di **meccanici qualificati**, ottenendo ottimi risultati al primo **Campionato Italiano del 1984**, come migliore formazione professionistica.