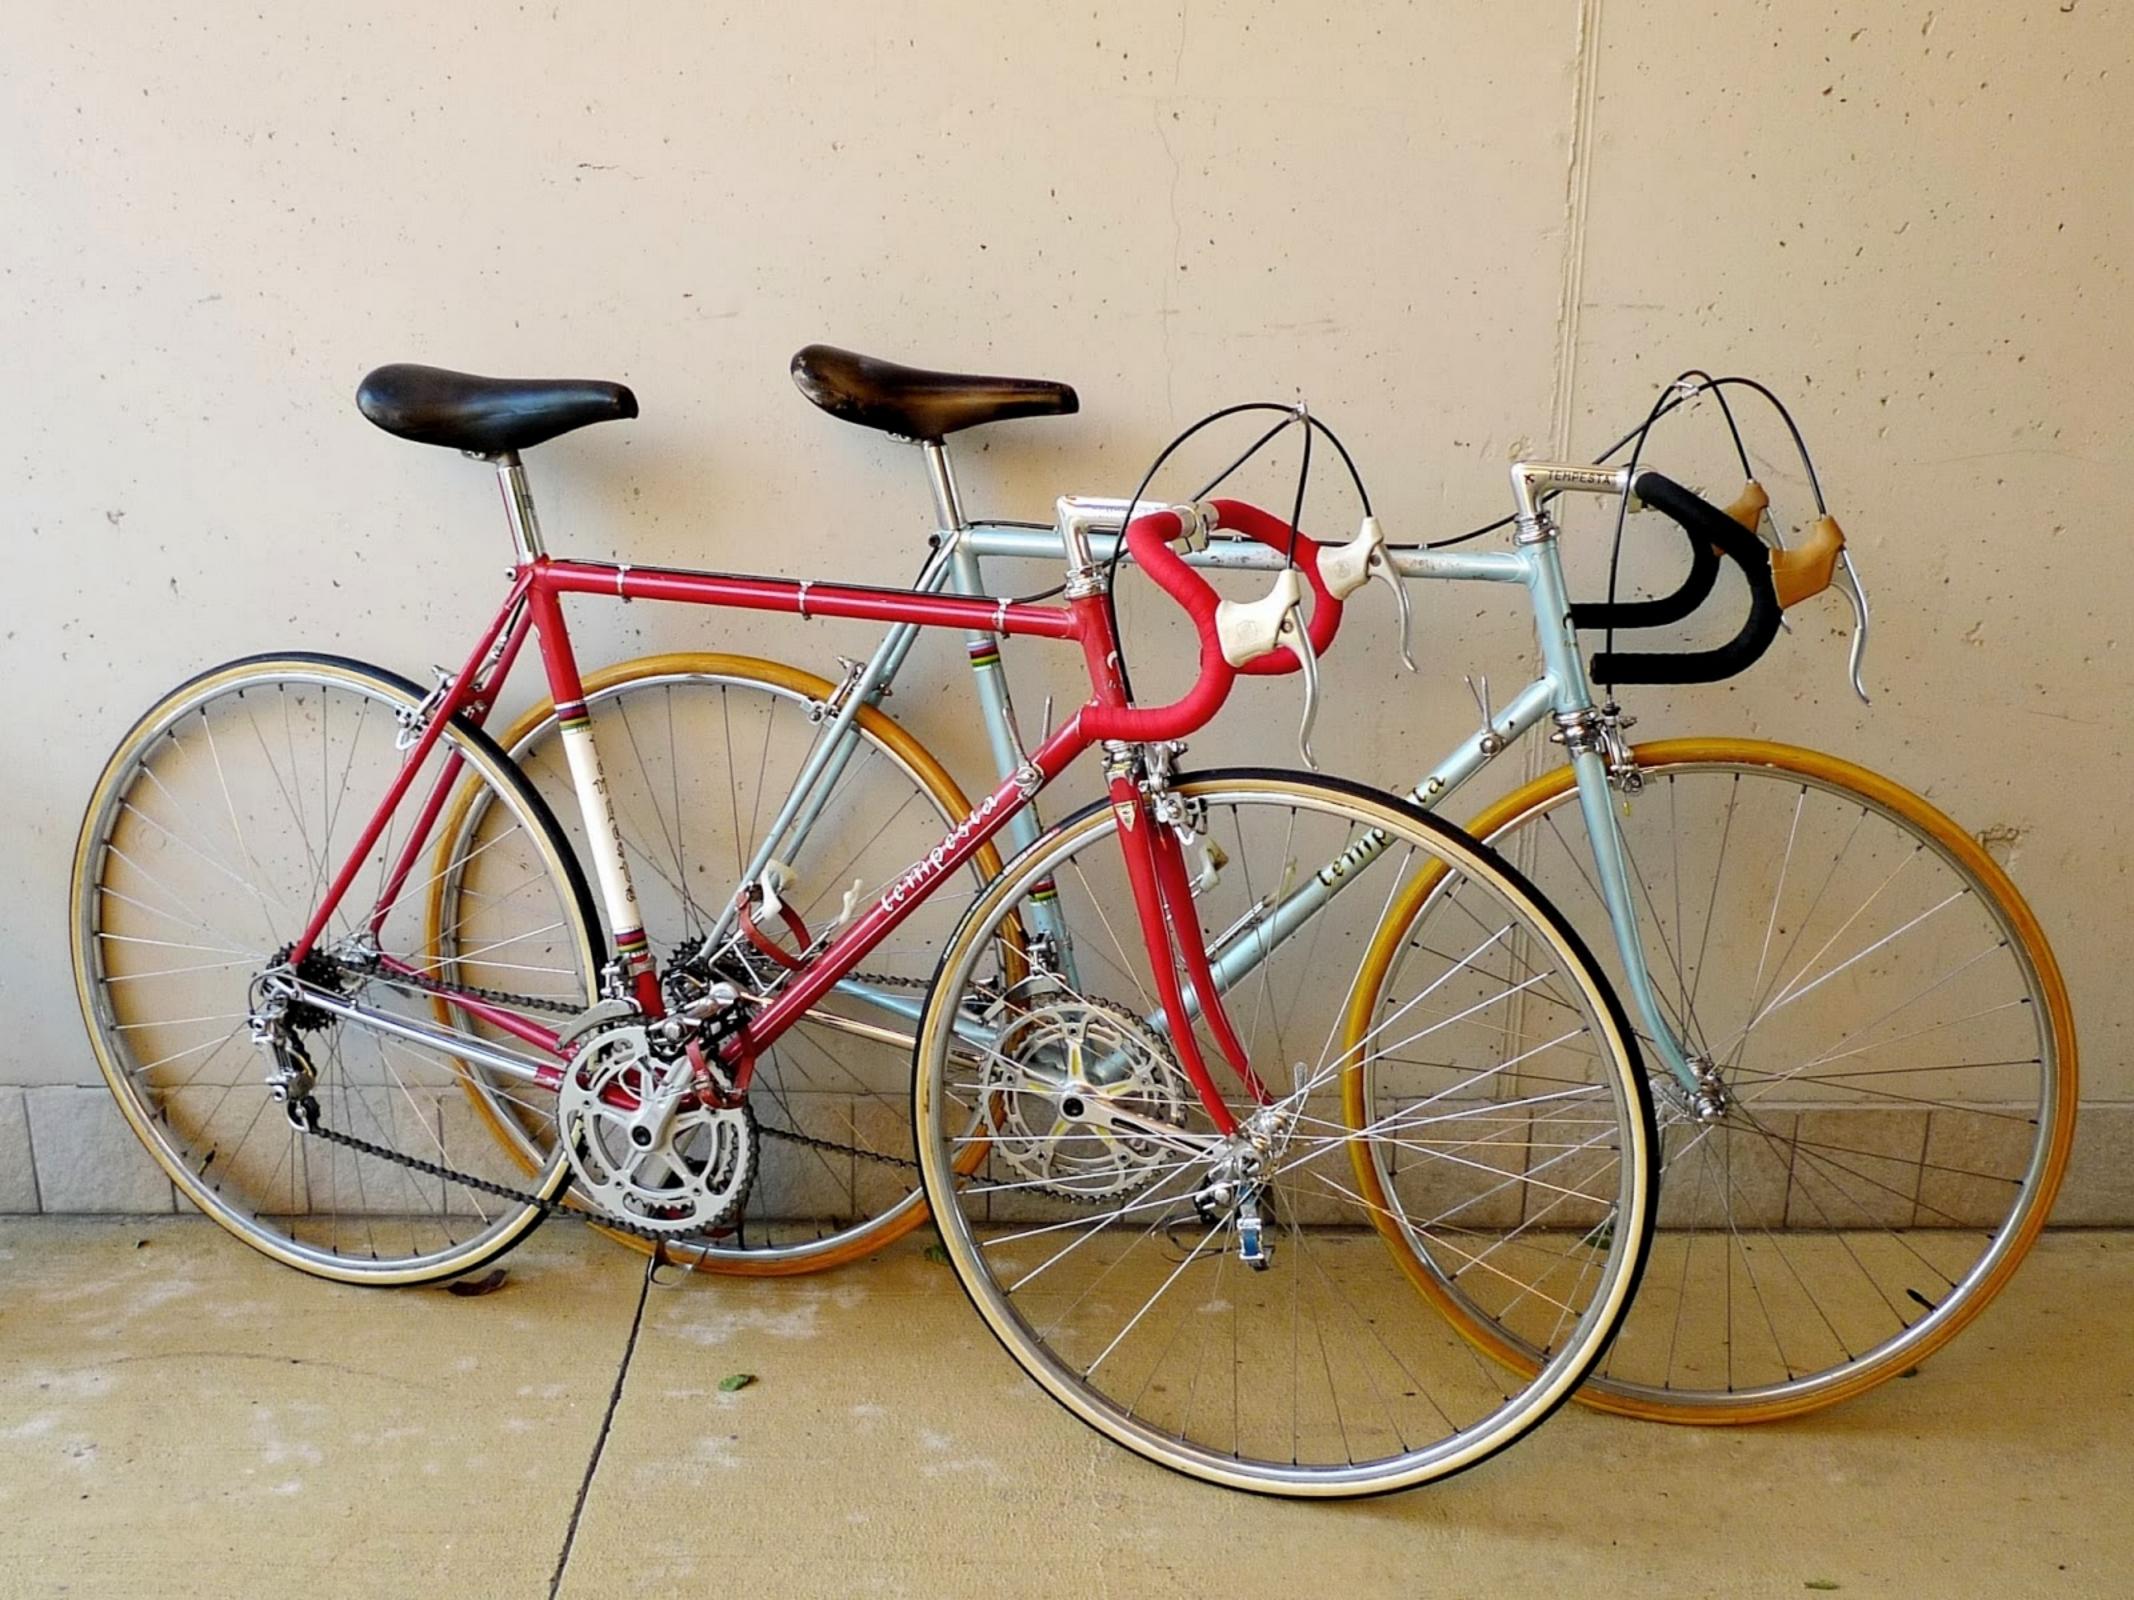

## **1977 Tempesta** pictures courtesy the owner, Carlos Caruga

Foto Gallery

Nel **1978** papa' ed io abbiamo inventato il sistema di avanzamento ruota nel telaio, accorciando l'interasse del carro ruota posteriore e schiacciando nel retro il tubo piantone reggi-sella. Non potendo piu' montare il collare deragliatore, abbiamo dovuto realizzarne appositamente un nuovo modello, il primo deragliatore senza fascetta, da avvitare al telaio mediante inserti filettati di nostro brevetto. L'attacco deragliatore appositamente studiato, venne applicato al telaio denominato "**Mod. 80** ", venduto in numerosissimi esemplari in Italia e all'estero.

Questo metodo costruttivo e'stato ripreso ed e' utilizzato ancor oggi dai piu' grandi marchi e produttori mondiali.

Dal **1983** ci siamo dedicati al mondo professionistico delle corse agonistiche in qualità di **meccanici qualificati**, ottenendo ottimi risultati al primo **Campionato Italiano del 1984**, come migliore formazione professionistica.