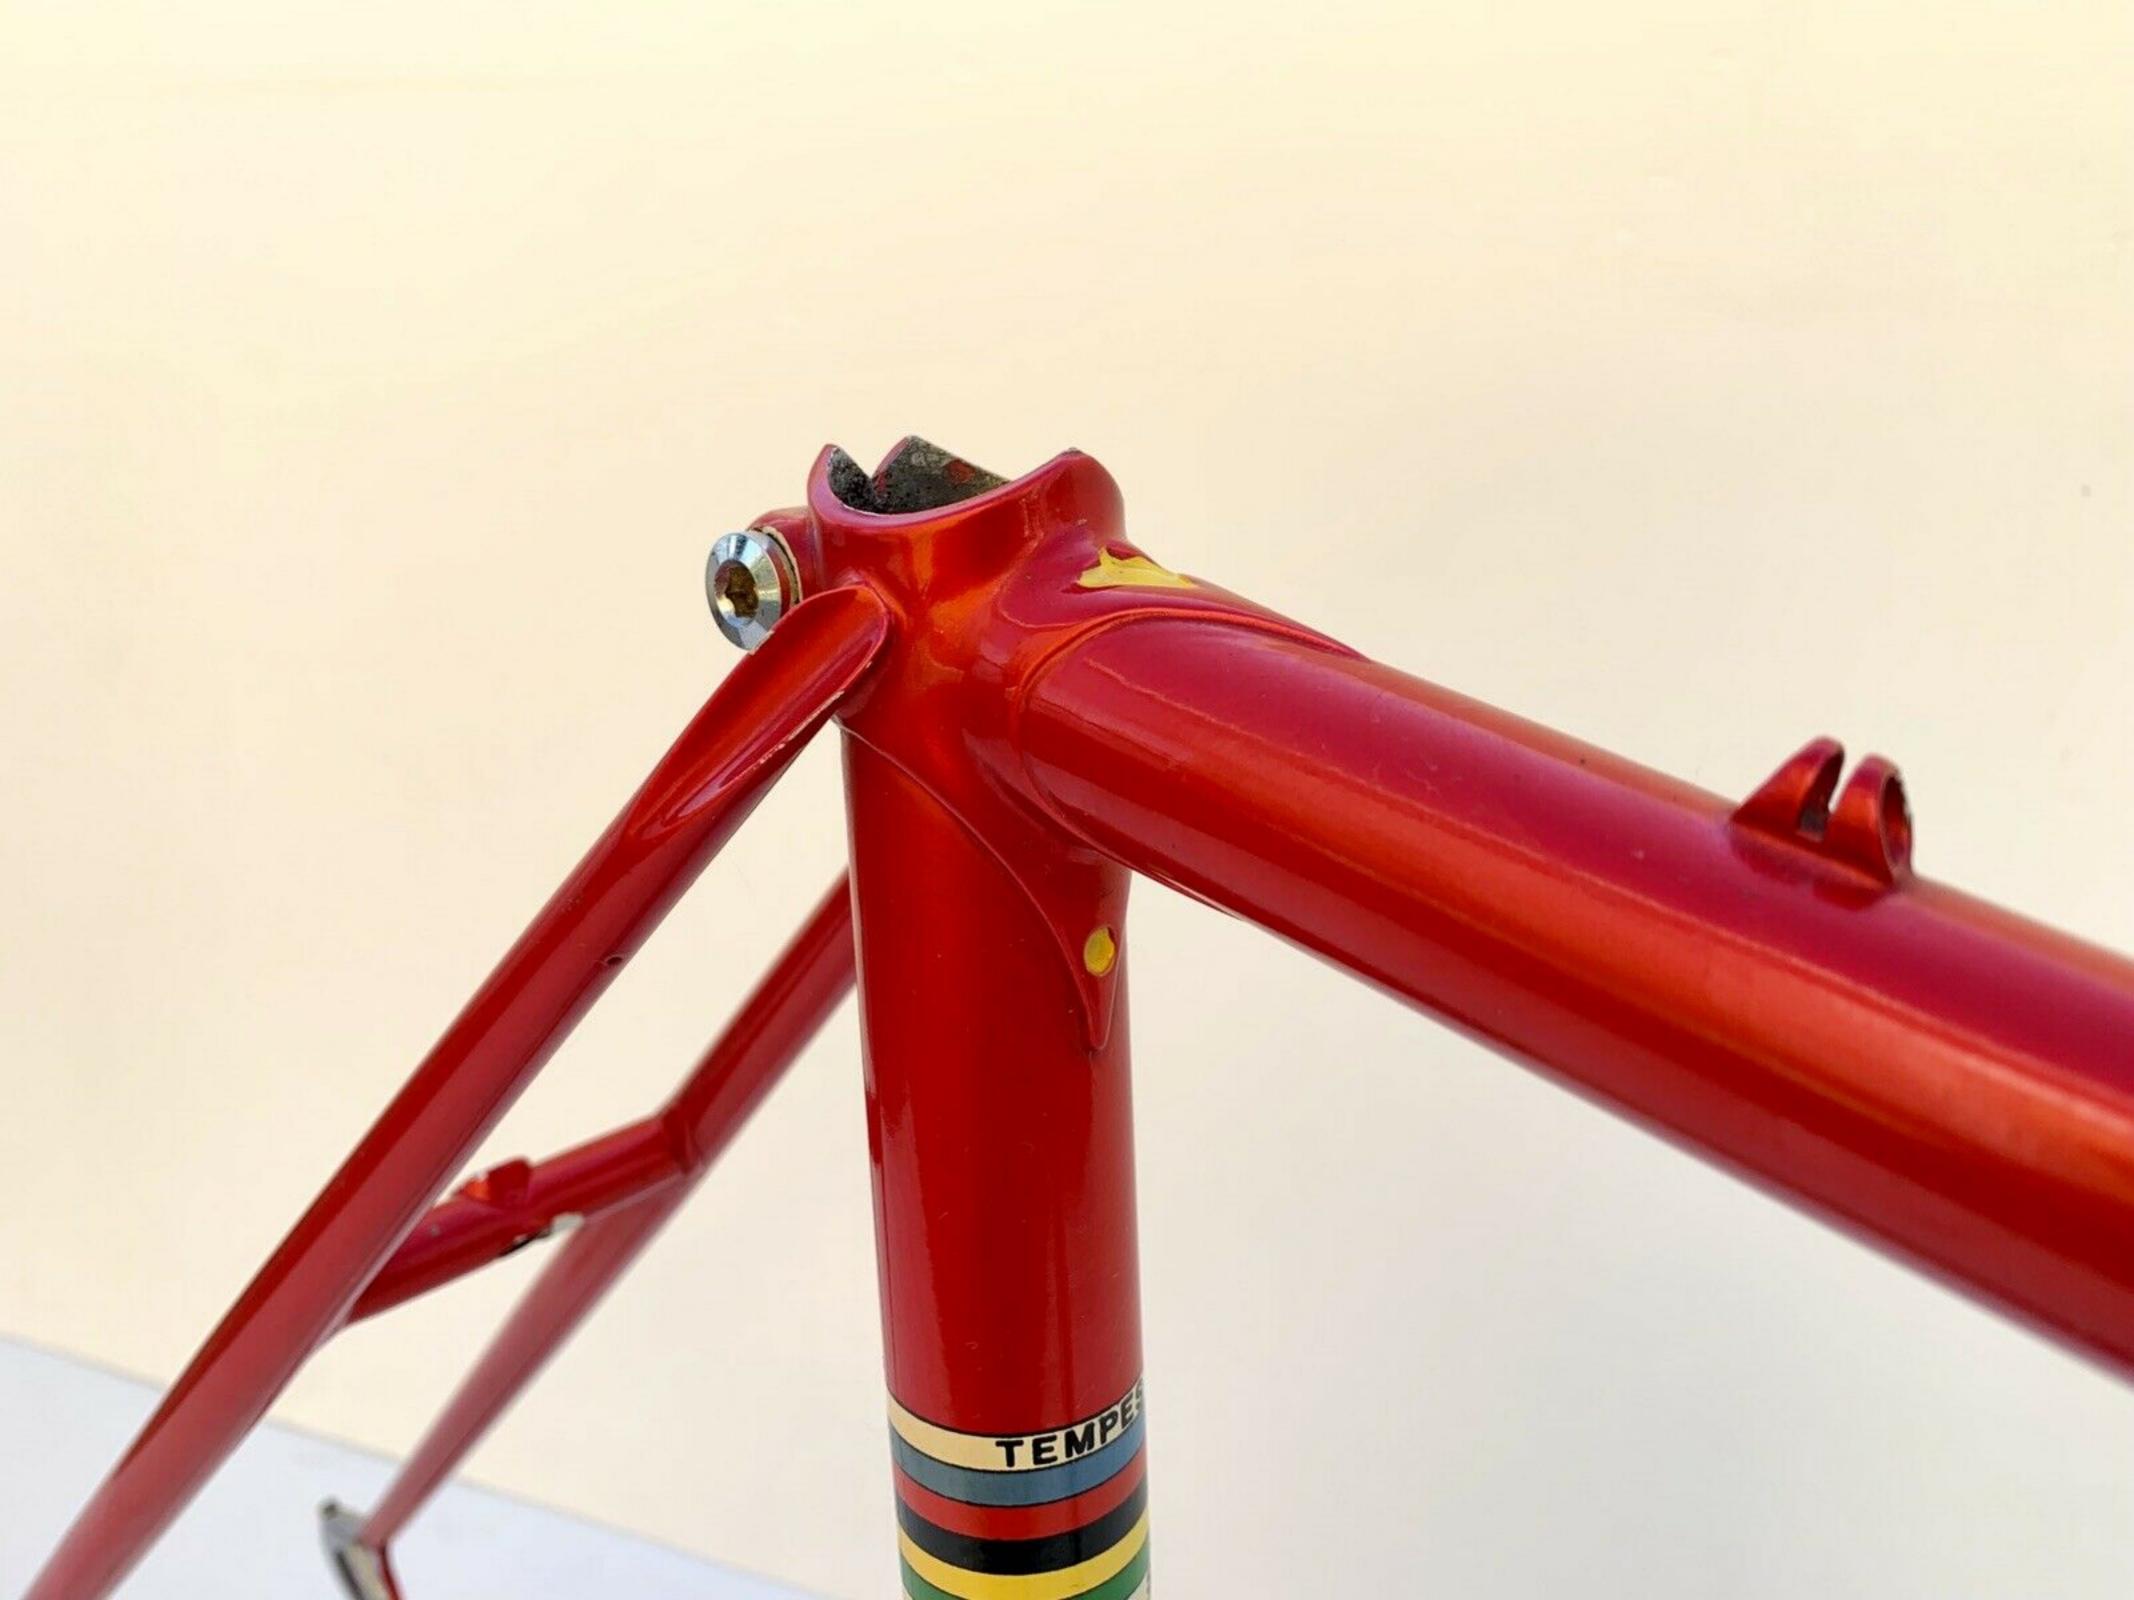

In 1978, Lino and his son Silvio created a rear wheelbase shortening system, crimping the rear of the seat tube for tire clearance, and creating a bandless front derailleur (since the seat tube was no longer round), which was screwed onto the seat tube using threaded inserts they patented. This seat tube front derailleur mount was applied to the frame named "Mod. 80."

## **1977 Tempesta** pictures courtesy the owner, Carlos Caruga

Foto Gallery

Nel **1978** papa' ed io abbiamo inventato il sistema di avanzamento ruota nel telaio, accorciando l'interasse del carro ruota posteriore e schiacciando nel retro il tubo piantone reggi-sella. Non potendo piu' montare il collare deragliatore, abbiamo dovuto realizzarne appositamente un nuovo modello, il primo deragliatore senza fascetta, da avvitare al telaio mediante inserti filettati di nostro brevetto. L'attacco deragliatore appositamente studiato, venne applicato al telaio denominato "**Mod. 80** ", venduto in numerosissimi esemplari in Italia e all'estero.