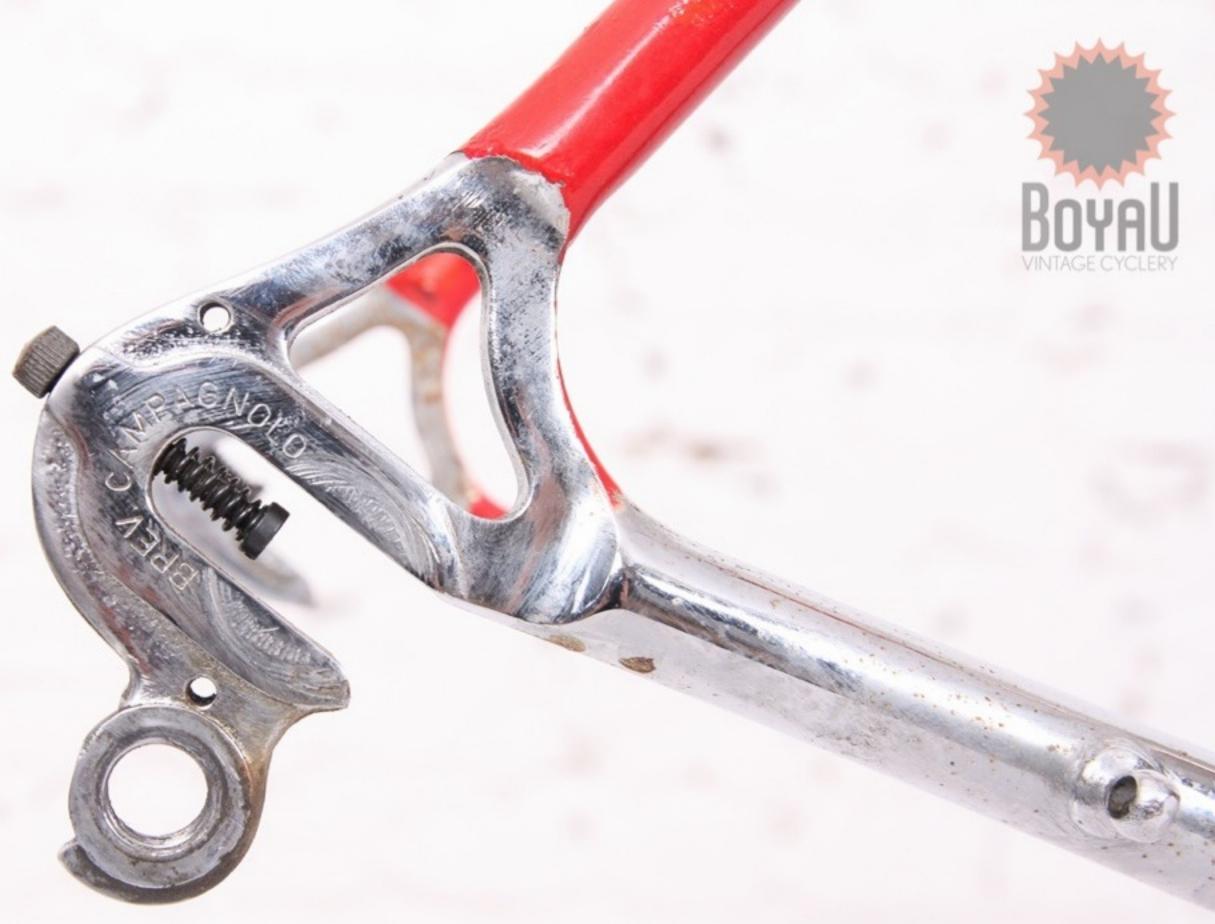

In 1978, Lino and his son Silvio created a rear wheelbase shortening system, crimping the rear of the seat tube for tire clearance, and creating a bandless front derailleur (since the seat tube was no longer round), which was screwed onto the seat tube using threaded inserts they patented. This seat tube front derailleur mount was applied to the frame named "Mod. 80."

## **1977 Tempesta** pictures courtesy the owner, Carlos Caruga

Foto Gallery

Nel **1978** papa' ed io abbiamo inventato il sistema di avanzamento ruota nel telaio, accorciando l'interasse del carro ruota posteriore e schiacciando nel retro il tubo piantone reggi-sella. Non potendo piu' montare il collare deragliatore, abbiamo dovuto realizzarne appositamente un nuovo modello, il primo deragliatore senza fascetta, da avvitare al telaio mediante inserti filettati di nostro brevetto. L'attacco deragliatore appositamente studiato, venne applicato al telaio denominato "**Mod. 80** ", venduto in numerosissimi esemplari in Italia e all'estero.

Questo metodo costruttivo e'stato ripreso ed e' utilizzato ancor oggi dai piu' grandi marchi e produttori mondiali.

Dal **1983** ci siamo dedicati al mondo professionistico delle corse agonistiche in qualità di **meccanici qualificati**, ottenendo ottimi risultati al primo **Campionato Italiano del 1984**, come migliore formazione professionistica.