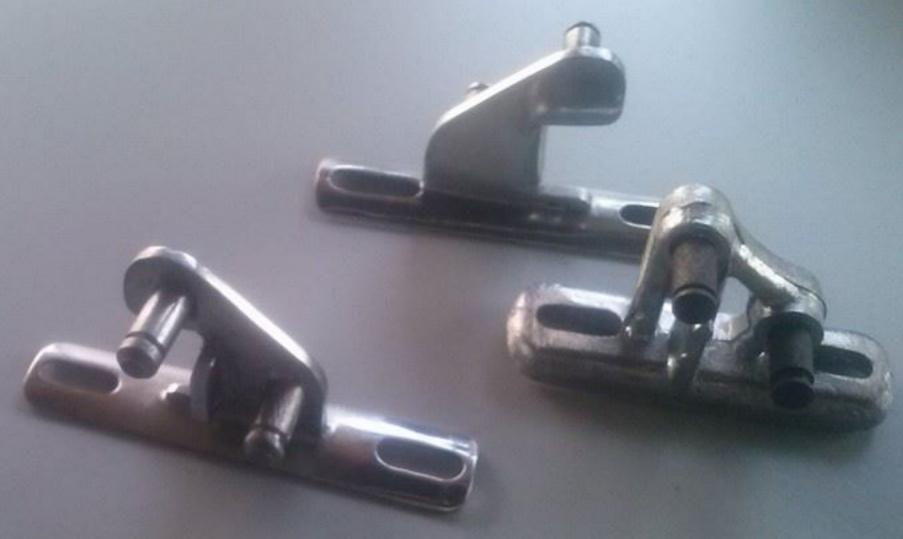

In 1978, Lino and his son Silvio created a rear wheelbase shortening system, crimping the rear of the seat tube for tire clearance, and creating a bandless front derailleur (since the seat tube was no longer round), which was screwed onto the seat tube using threaded inserts they patented. This seat tube front derailleur mount was applied to the frame named "Mod. 80."

## **1977 Tempesta** pictures courtesy the owner, Carlos Caruga

Foto Gallery

Nel **1978** papa' ed io abbiamo inventato il sistema di avanzamento ruota nel telaio, accorciando l'interasse del carro ruota posteriore e schiacciando nel retro il tubo piantone reggi-sella. Non potendo piu' montare il collare deragliatore, abbiamo dovuto realizzarne appositamente un nuovo modello, il primo deragliatore senza fascetta, da avvitare al telaio mediante inserti filettati di nostro brevetto. L'attacco deragliatore appositamente studiato, venne applicato al telaio denominato "**Mod. 80** ", venduto in numerosissimi esemplari in Italia e all'estero.