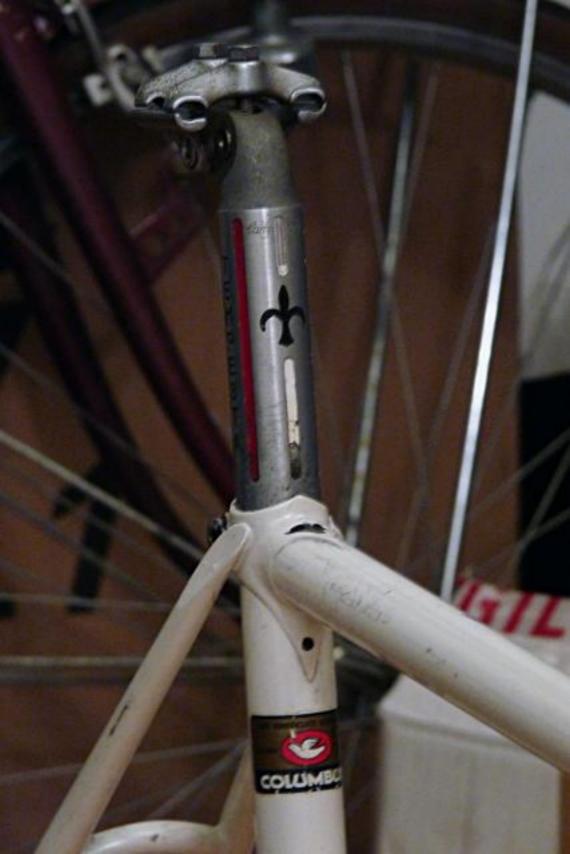

## **1977 Tempesta** pictures courtesy the owner, Carlos Caruga

Foto Gallery

Nel **1978** papa' ed io abbiamo inventato il sistema di avanzamento ruota nel telaio, accorciando l'interasse del carro ruota posteriore e schiacciando nel retro il tubo piantone reggi-sella. Non potendo piu' montare il collare deragliatore, abbiamo dovuto realizzarne appositamente un nuovo modello, il primo deragliatore senza fascetta, da avvitare al telaio mediante inserti filettati di nostro brevetto. L'attacco deragliatore appositamente studiato, venne applicato al telaio denominato "**Mod. 80** ", venduto in numerosissimi esemplari in Italia e all'estero.