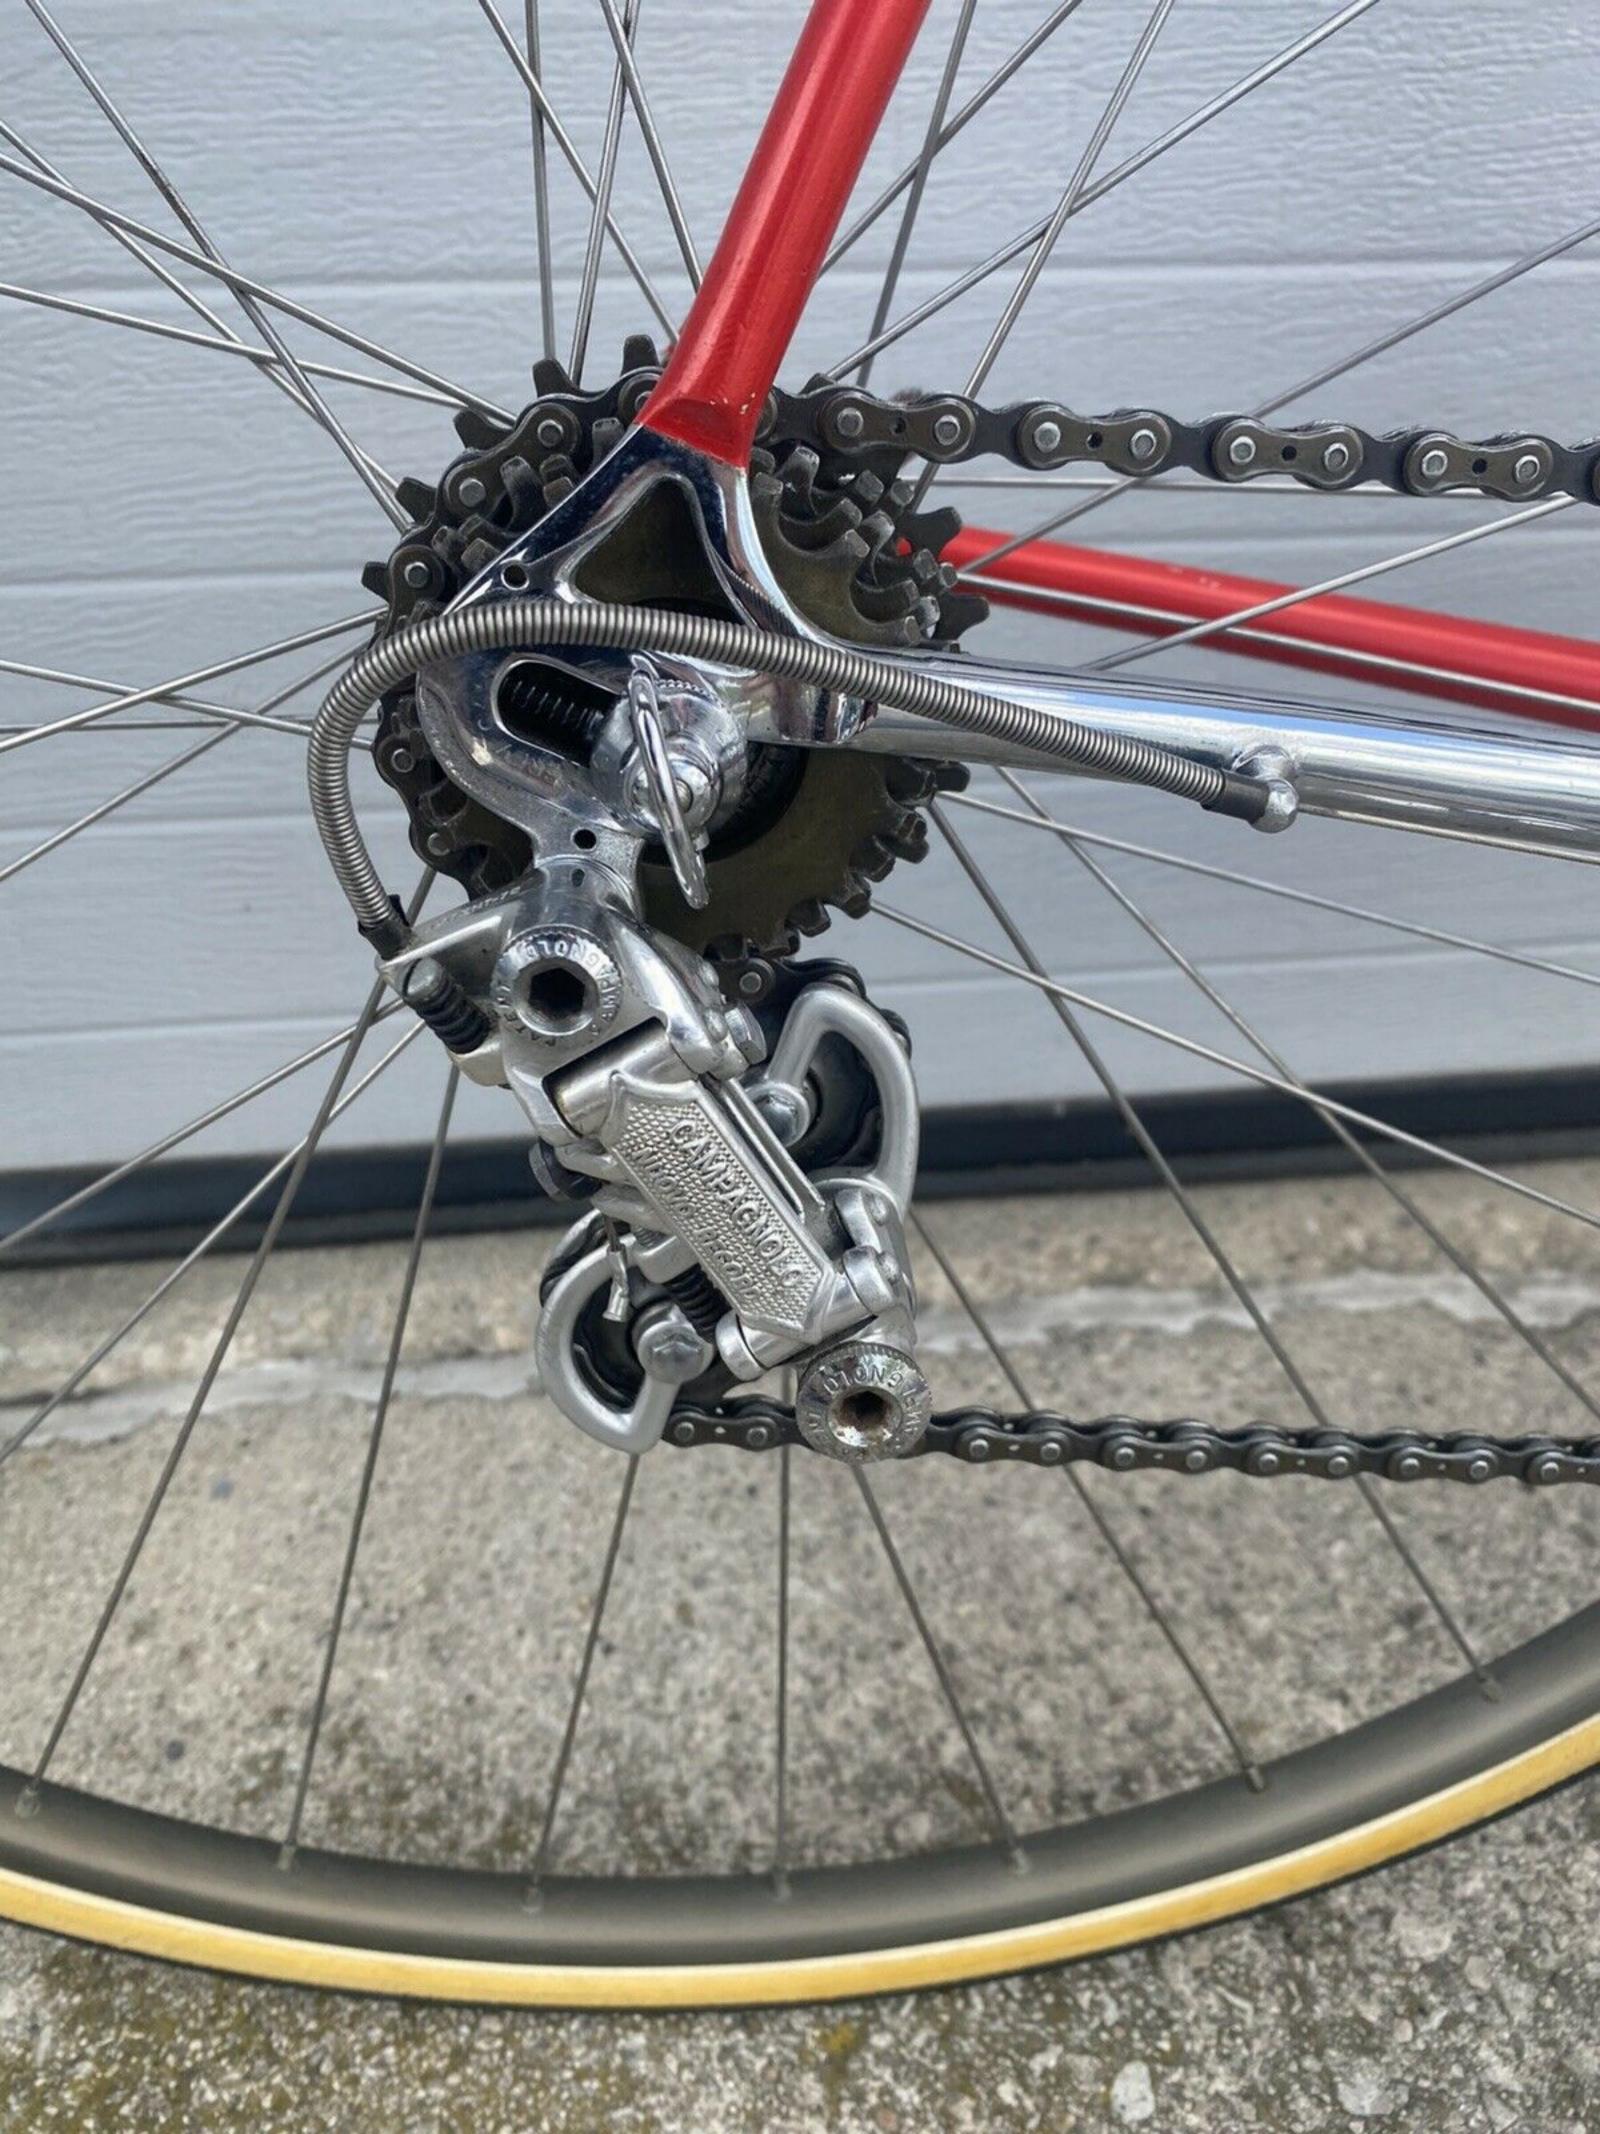

In 1978, Lino and his son Silvio created a rear wheelbase shortening system, crimping the rear of the seat tube for tire clearance, and creating a bandless front derailleur (since the seat tube was no longer round), which was screwed onto the seat tube using threaded inserts they patented. This seat tube front derailleur mount was applied to the frame named "Mod. 80."

## **1977 Tempesta** pictures courtesy the owner, Carlos Caruga

Foto Gallery

Nel **1978** papa' ed io abbiamo inventato il sistema di avanzamento ruota nel telaio, accorciando l'interasse del carro ruota posteriore e schiacciando nel retro il tubo piantone reggi-sella. Non potendo piu' montare il collare deragliatore, abbiamo dovuto realizzarne appositamente un nuovo modello, il primo deragliatore senza fascetta, da avvitare al telaio mediante inserti filettati di nostro brevetto. L'attacco deragliatore appositamente studiato, venne applicato al telaio denominato "**Mod. 80** ", venduto in numerosissimi esemplari in Italia e all'estero.