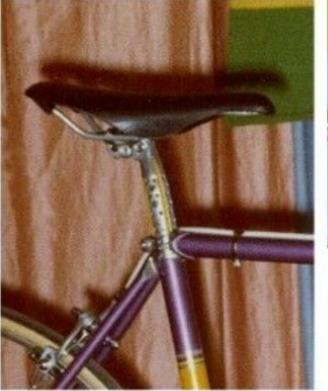

In 1978, Lino and his son Silvio created a rear wheelbase shortening system, crimping the rear of the seat tube for tire clearance, and creating a bandless front derailleur (since the seat tube was no longer round), which was screwed onto the seat tube using threaded inserts they patented. This seat tube front derailleur mount was applied to the frame named "Mod. 80."

## **1977 Tempesta** pictures courtesy the owner, Carlos Caruga

Foto Gallery

Nel **1978** papa' ed io abbiamo inventato il sistema di avanzamento ruota nel telaio, accorciando l'interasse del carro ruota posteriore e schiacciando nel retro il tubo piantone reggi-sella. Non potendo piu' montare il collare deragliatore, abbiamo dovuto realizzarne appositamente un nuovo modello, il primo deragliatore senza fascetta, da avvitare al telaio mediante inserti filettati di nostro brevetto. L'attacco deragliatore appositamente studiato, venne applicato al telaio denominato "**Mod. 80** ", venduto in numerosissimi esemplari in Italia e all'estero.