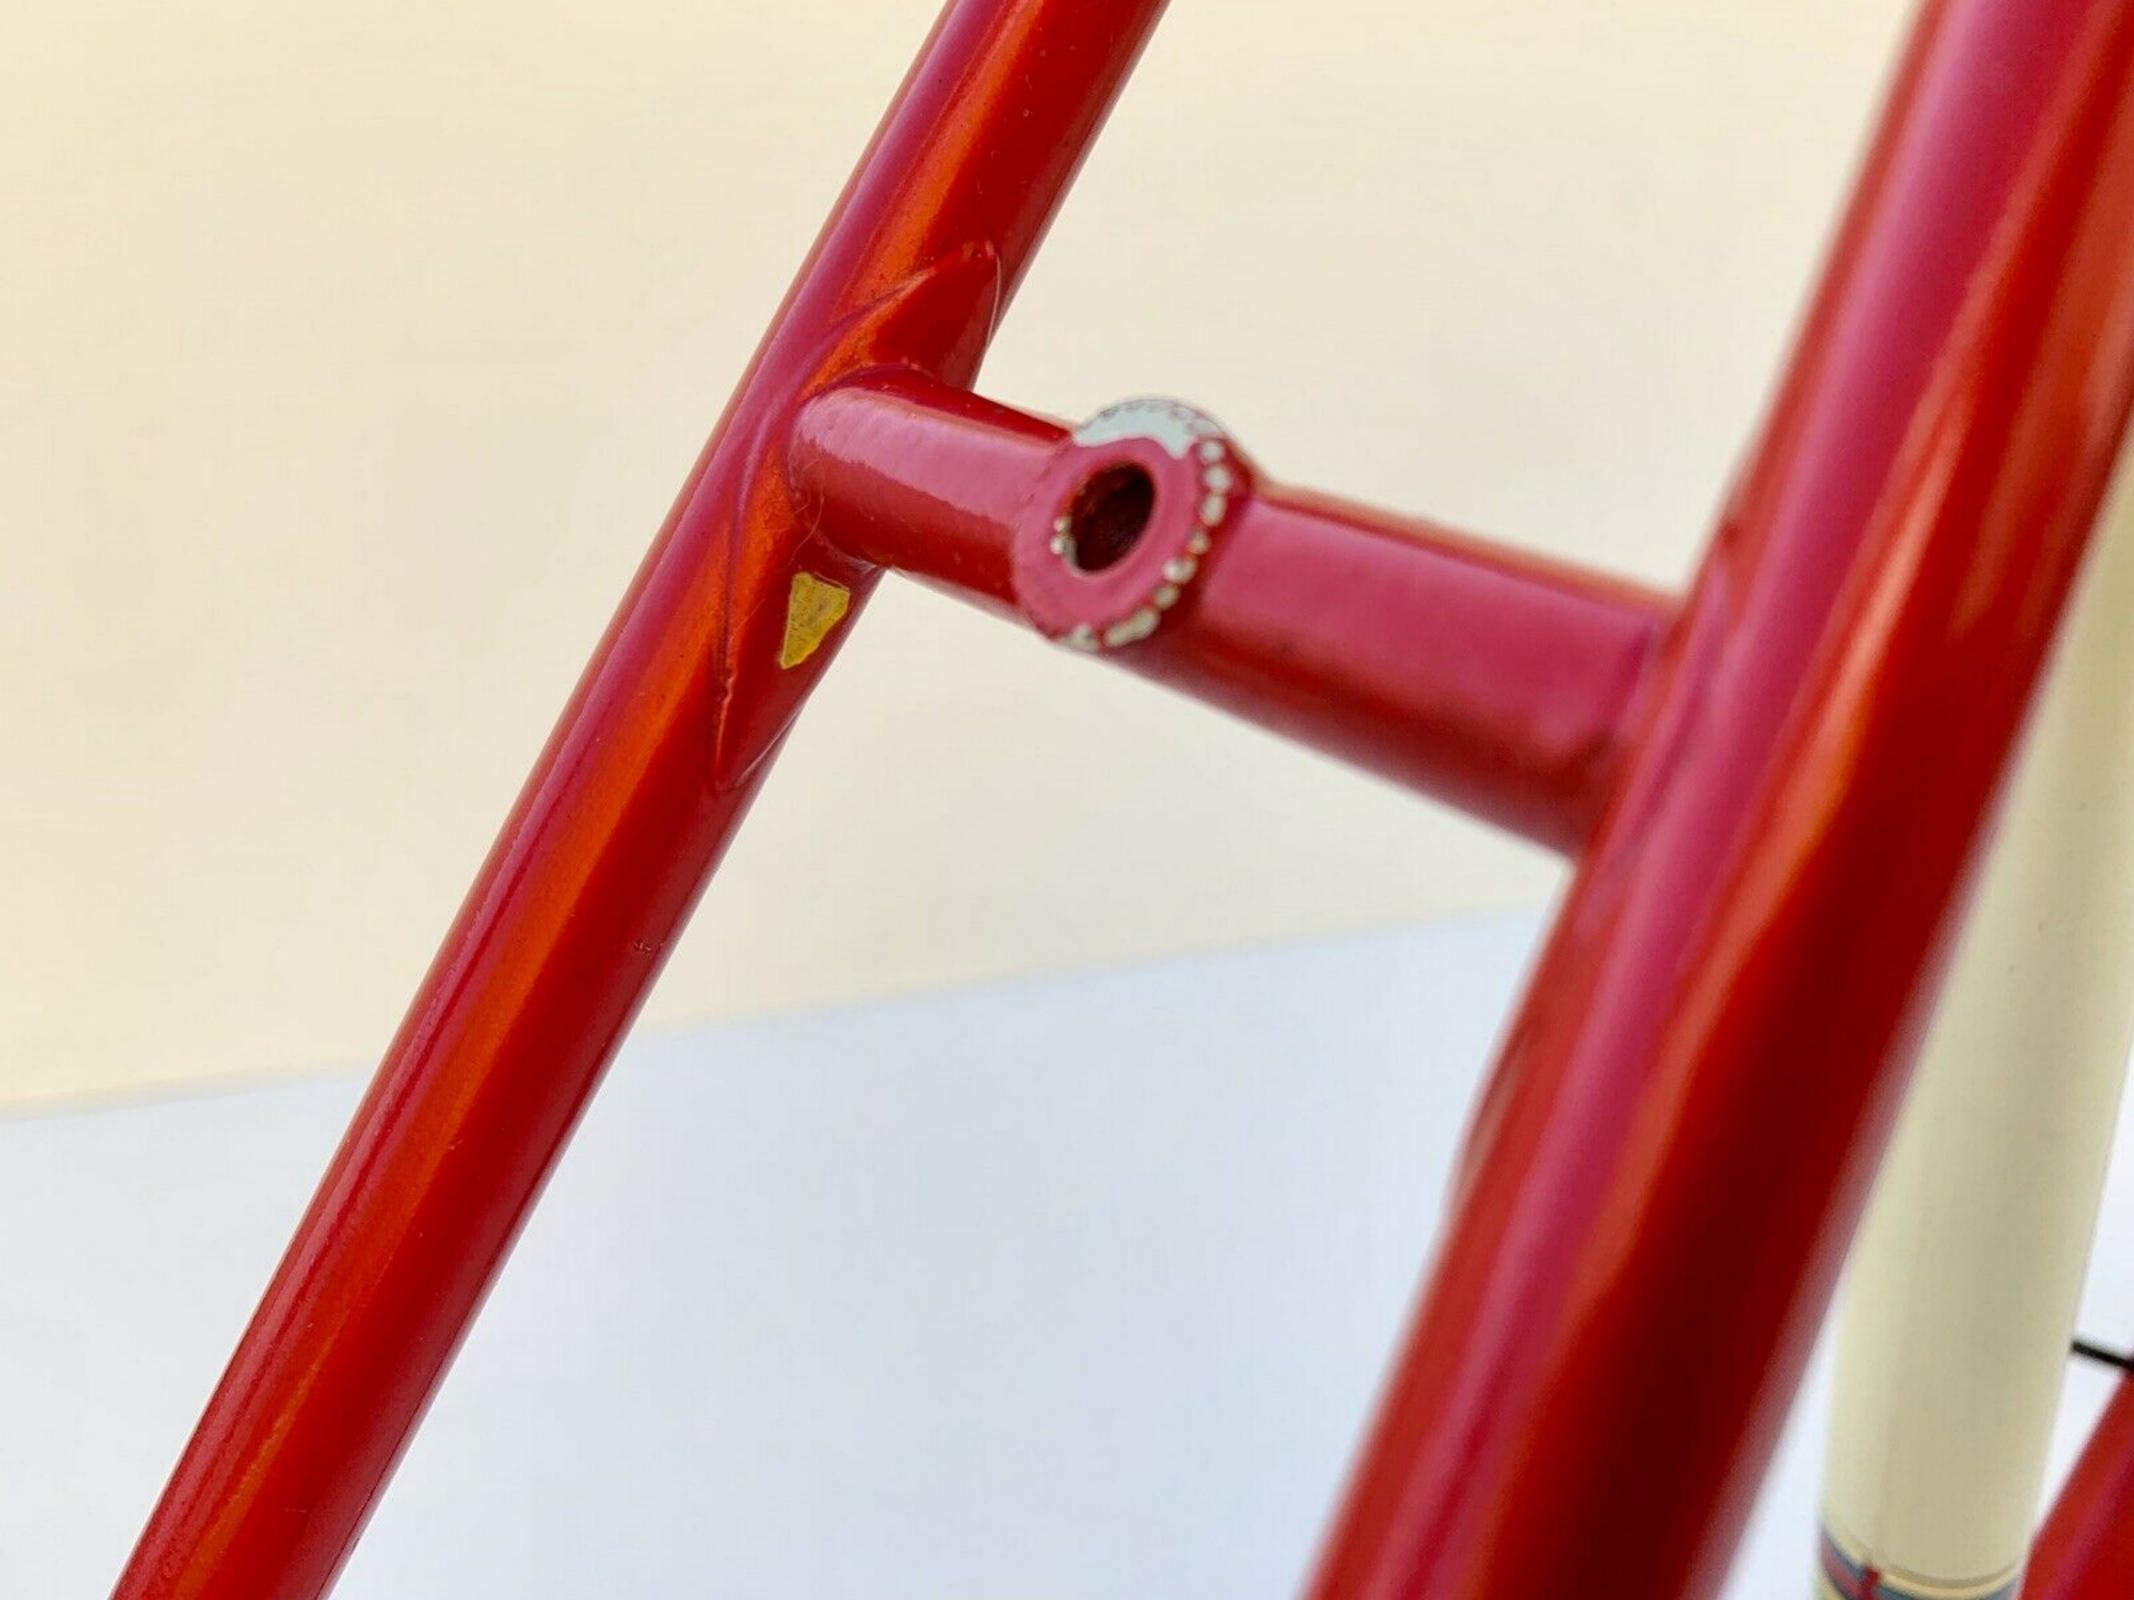

In 1978, Lino and his son Silvio created a rear wheelbase shortening system, crimping the rear of the seat tube for tire clearance, and creating a bandless front derailleur (since the seat tube was no longer round), which was screwed onto the seat tube using threaded inserts they patented. This seat tube front derailleur mount was applied to the frame named "Mod. 80."

## **1977 Tempesta** pictures courtesy the owner, Carlos Caruga

Foto Gallery

Nel **1978** papa' ed io abbiamo inventato il sistema di avanzamento ruota nel telaio, accorciando l'interasse del carro ruota posteriore e schiacciando nel retro il tubo piantone reggi-sella. Non potendo piu' montare il collare deragliatore, abbiamo dovuto realizzarne appositamente un nuovo modello, il primo deragliatore senza fascetta, da avvitare al telaio mediante inserti filettati di nostro brevetto. L'attacco deragliatore appositamente studiato, venne applicato al telaio denominato "**Mod. 80** ", venduto in numerosissimi esemplari in Italia e all'estero.