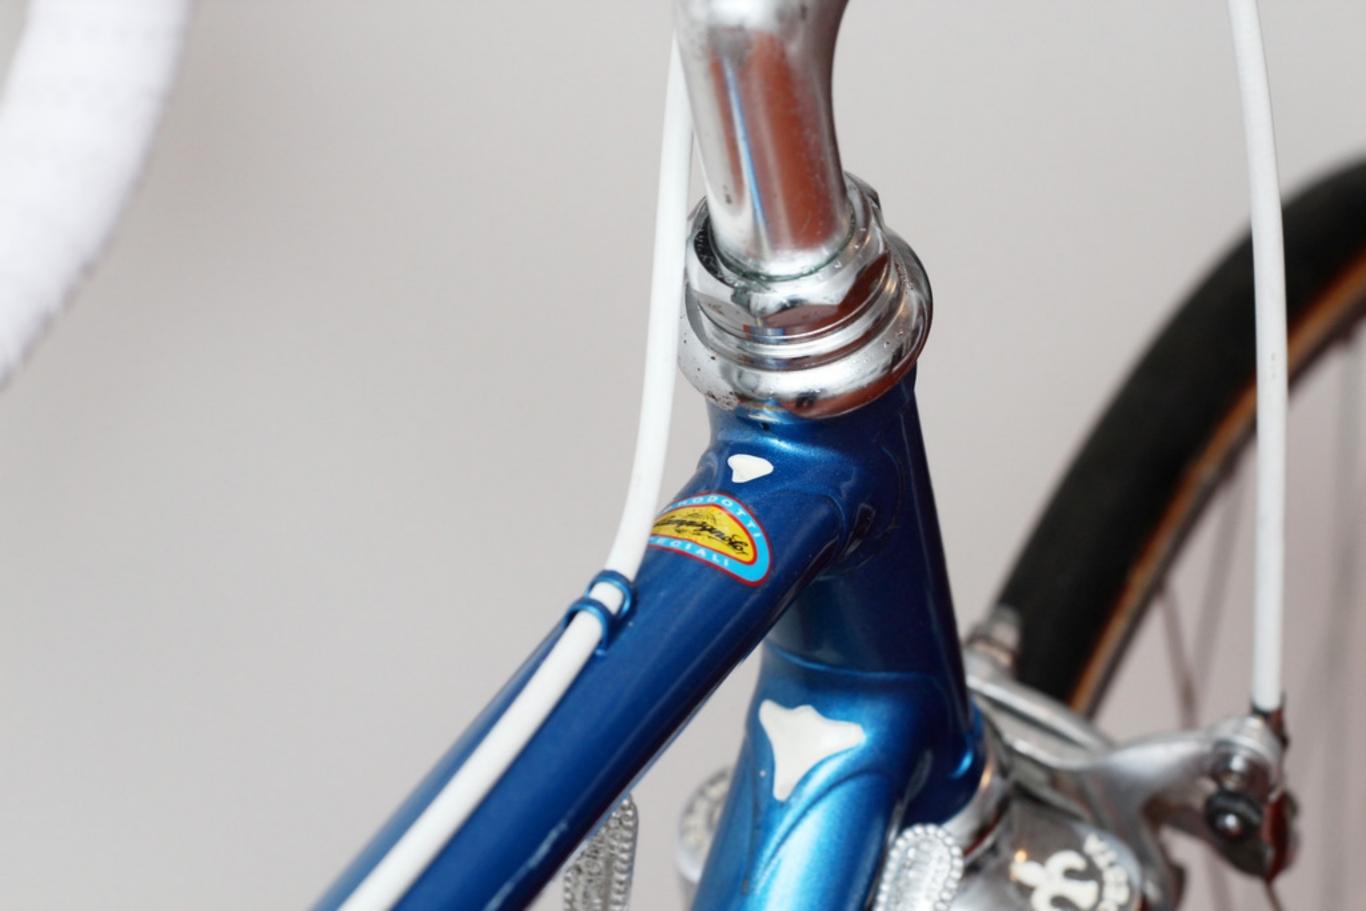

## **1977 Tempesta** pictures courtesy the owner, Carlos Caruga

Foto Gallery

Nel **1978** papa' ed io abbiamo inventato il sistema di avanzamento ruota nel telaio, accorciando l'interasse del carro ruota posteriore e schiacciando nel retro il tubo piantone reggi-sella. Non potendo piu' montare il collare deragliatore, abbiamo dovuto realizzarne appositamente un nuovo modello, il primo deragliatore senza fascetta, da avvitare al telaio mediante inserti filettati di nostro brevetto. L'attacco deragliatore appositamente studiato, venne applicato al telaio denominato "**Mod. 80** ", venduto in numerosissimi esemplari in Italia e all'estero.