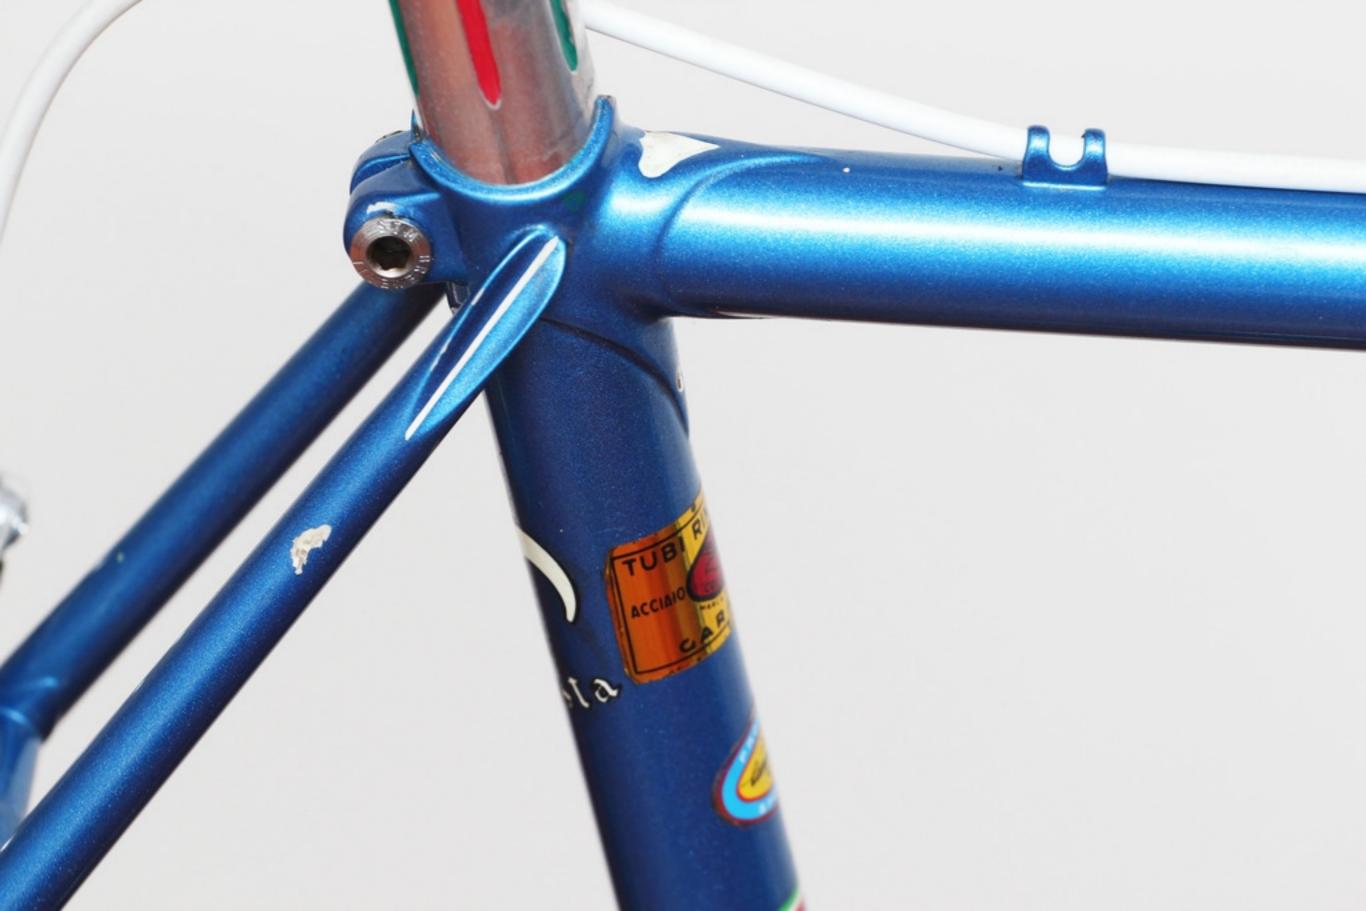

In 1978, Lino and his son Silvio created a rear wheelbase shortening system, crimping the rear of the seat tube for tire clearance, and creating a bandless front derailleur (since the seat tube was no longer round), which was screwed onto the seat tube using threaded inserts they patented. This seat tube front derailleur mount was applied to the frame named "Mod. 80."

## **1977 Tempesta** pictures courtesy the owner, Carlos Caruga

Foto Gallery

Nel **1978** papa' ed io abbiamo inventato il sistema di avanzamento ruota nel telaio, accorciando l'interasse del carro ruota posteriore e schiacciando nel retro il tubo piantone reggi-sella. Non potendo piu' montare il collare deragliatore, abbiamo dovuto realizzarne appositamente un nuovo modello, il primo deragliatore senza fascetta, da avvitare al telaio mediante inserti filettati di nostro brevetto. L'attacco deragliatore appositamente studiato, venne applicato al telaio denominato "**Mod. 80** ", venduto in numerosissimi esemplari in Italia e all'estero.