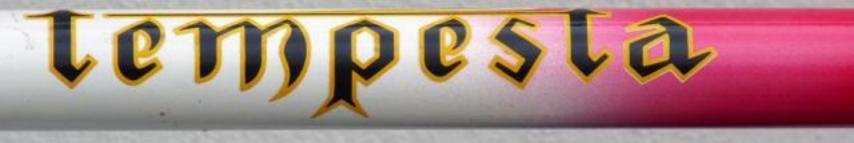

## **1977 Tempesta** pictures courtesy the owner, Carlos Caruga

Foto Gallery

Nel **1978** papa' ed io abbiamo inventato il sistema di avanzamento ruota nel telaio, accorciando l'interasse del carro ruota posteriore e schiacciando nel retro il tubo piantone reggi-sella. Non potendo piu' montare il collare deragliatore, abbiamo dovuto realizzarne appositamente un nuovo modello, il primo deragliatore senza fascetta, da avvitare al telaio mediante inserti filettati di nostro brevetto. L'attacco deragliatore appositamente studiato, venne applicato al telaio denominato "**Mod. 80** ", venduto in numerosissimi esemplari in Italia e all'estero.