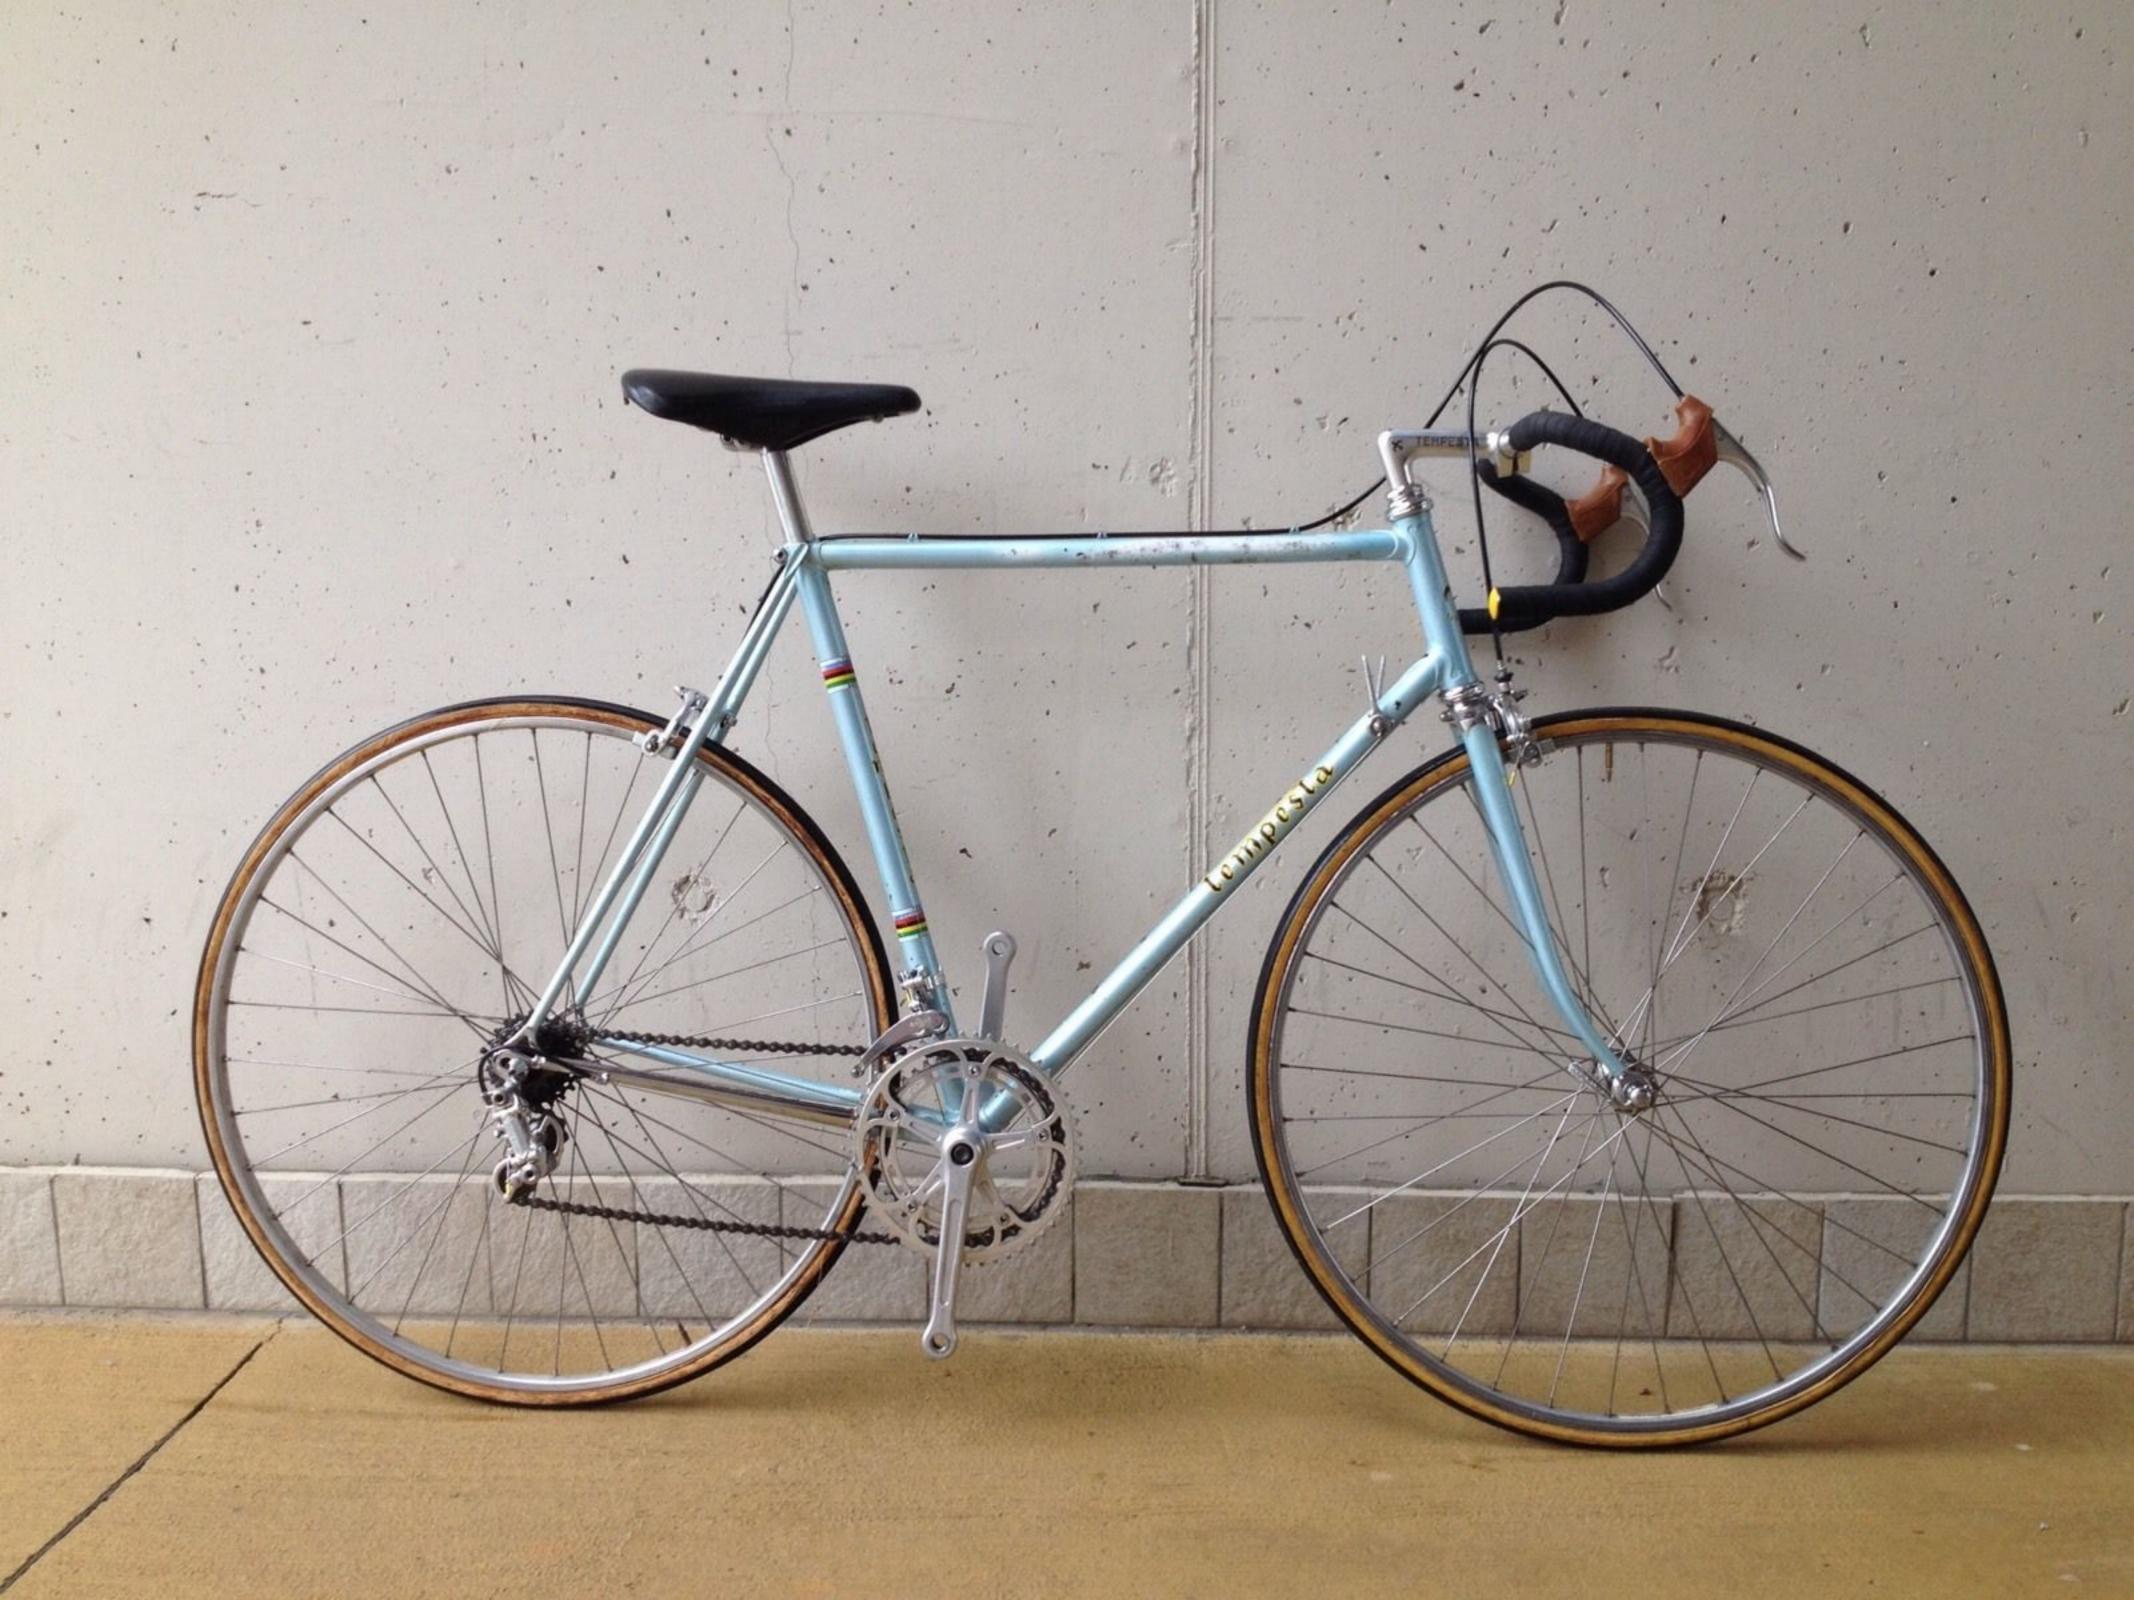

## **1977 Tempesta** pictures courtesy the owner, Carlos Caruga

Foto Gallery

Nel **1978** papa' ed io abbiamo inventato il sistema di avanzamento ruota nel telaio, accorciando l'interasse del carro ruota posteriore e schiacciando nel retro il tubo piantone reggi-sella. Non potendo piu' montare il collare deragliatore, abbiamo dovuto realizzarne appositamente un nuovo modello, il primo deragliatore senza fascetta, da avvitare al telaio mediante inserti filettati di nostro brevetto. L'attacco deragliatore appositamente studiato, venne applicato al telaio denominato "**Mod. 80** ", venduto in numerosissimi esemplari in Italia e all'estero.

Questo metodo costruttivo e'stato ripreso ed e' utilizzato ancor oggi dai piu' grandi marchi e produttori mondiali.

Dal **1983** ci siamo dedicati al mondo professionistico delle corse agonistiche in qualità di **meccanici qualificati**, ottenendo ottimi risultati al primo **Campionato Italiano del 1984**, come migliore formazione professionistica.