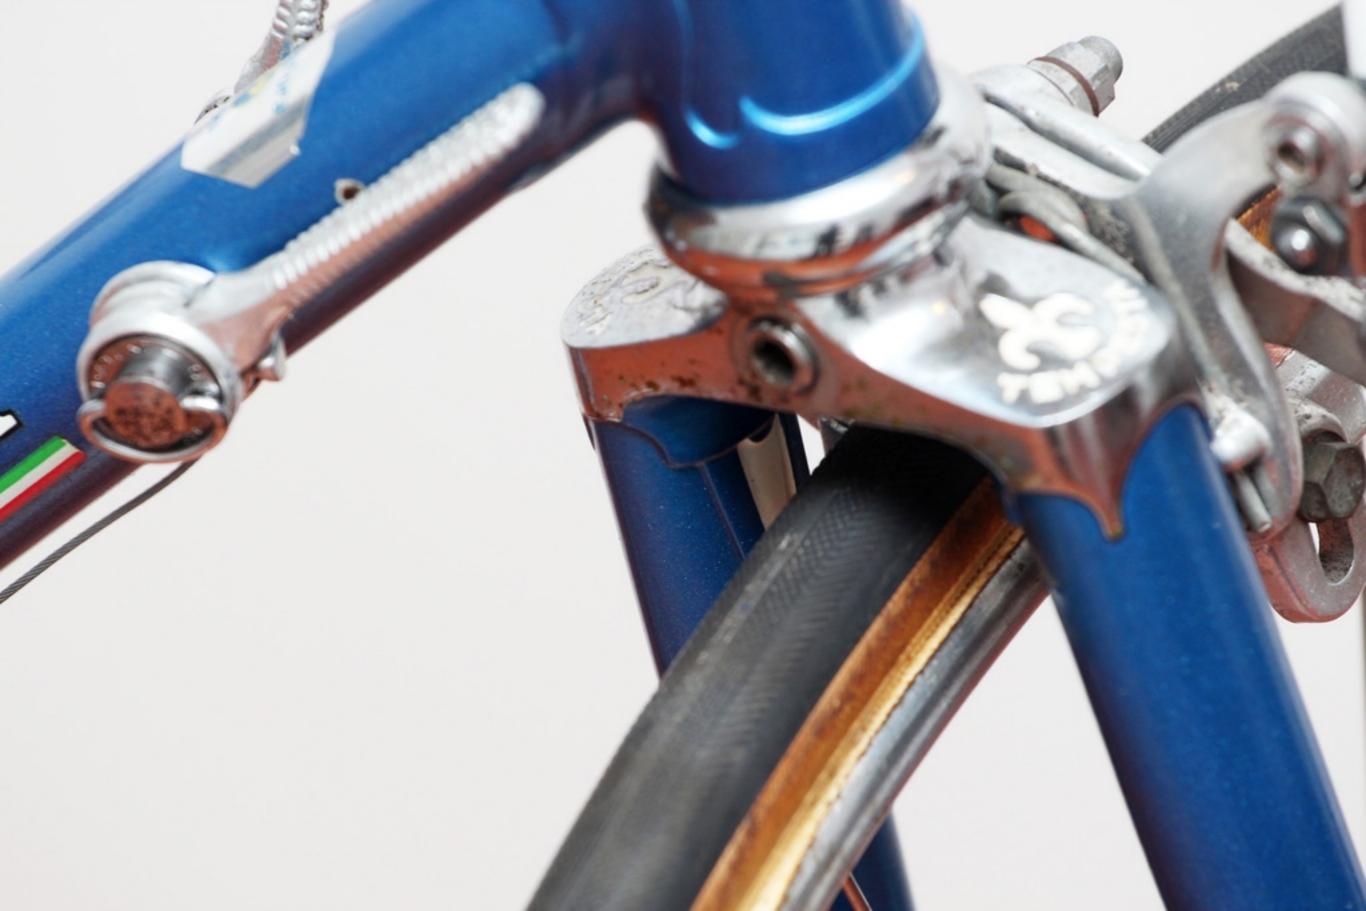

## **1977 Tempesta** pictures courtesy the owner, Carlos Caruga

Foto Gallery

Nel **1978** papa' ed io abbiamo inventato il sistema di avanzamento ruota nel telaio, accorciando l'interasse del carro ruota posteriore e schiacciando nel retro il tubo piantone reggi-sella. Non potendo piu' montare il collare deragliatore, abbiamo dovuto realizzarne appositamente un nuovo modello, il primo deragliatore senza fascetta, da avvitare al telaio mediante inserti filettati di nostro brevetto. L'attacco deragliatore appositamente studiato, venne applicato al telaio denominato "**Mod. 80** ", venduto in numerosissimi esemplari in Italia e all'estero.