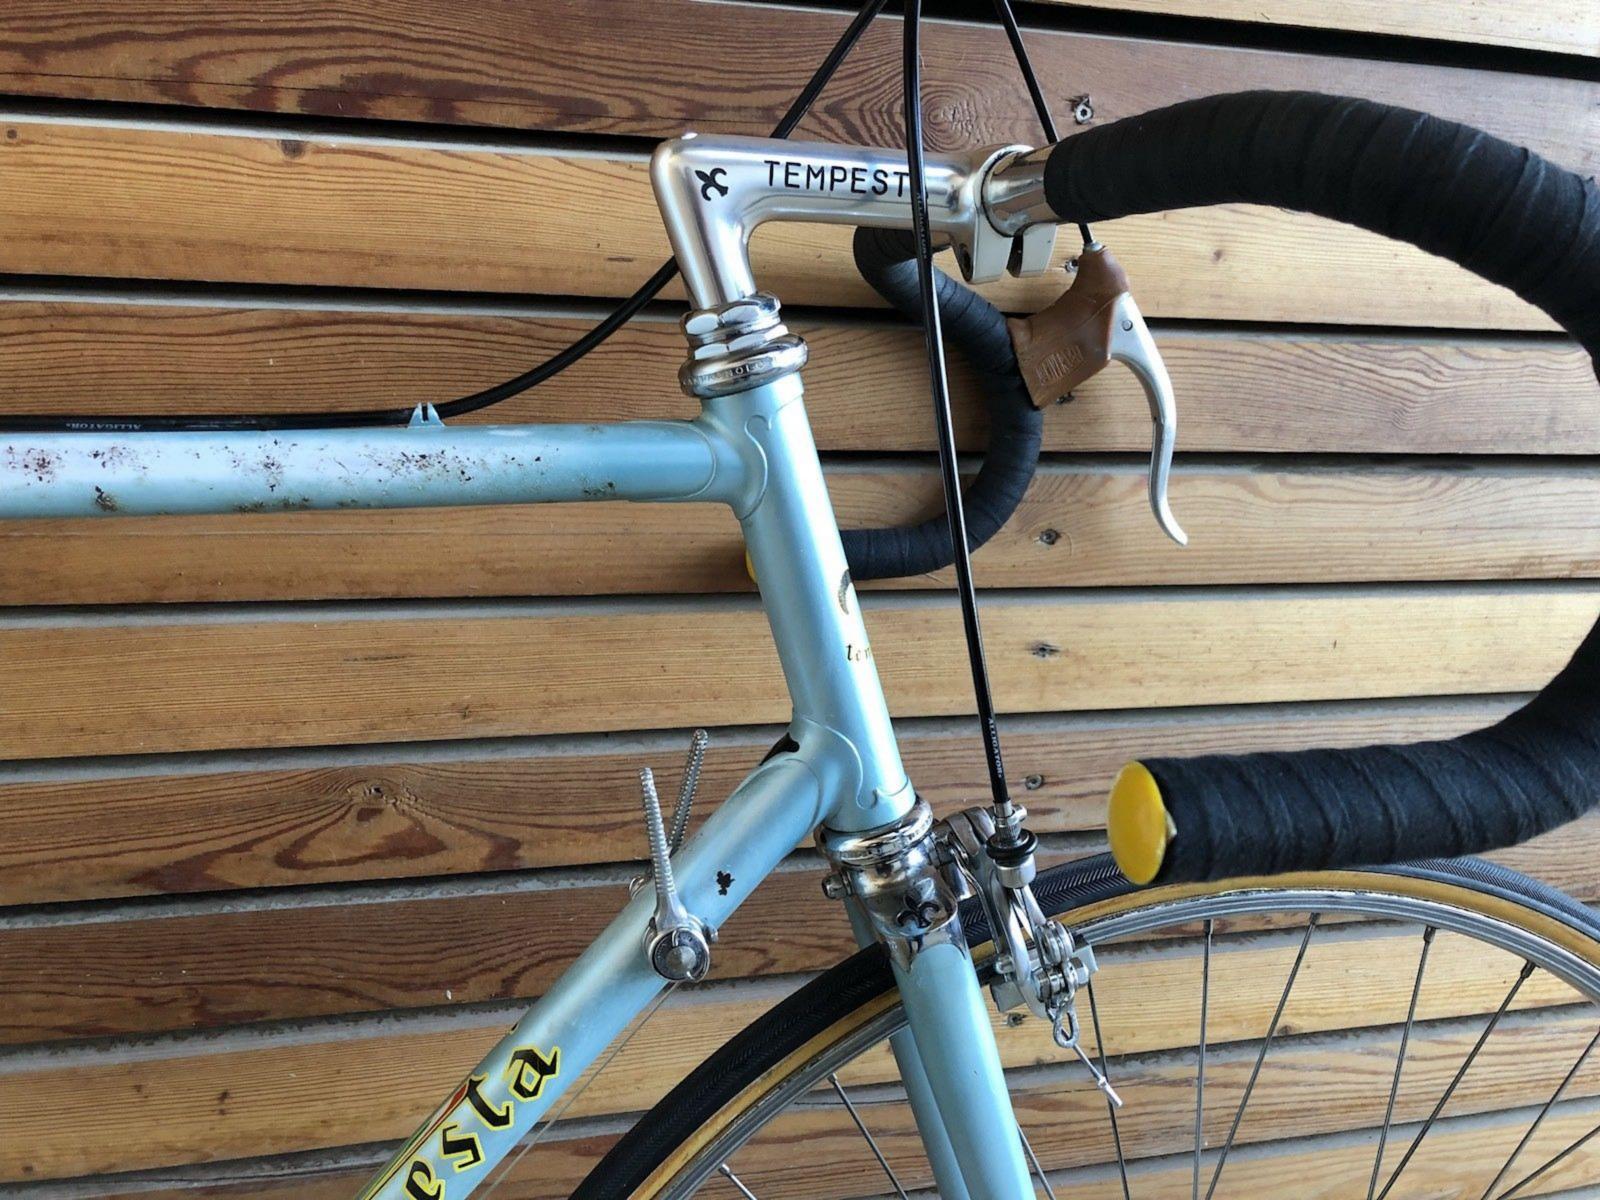

In 1978, Lino and his son Silvio created a rear wheelbase shortening system, crimping the rear of the seat tube for tire clearance, and creating a bandless front derailleur (since the seat tube was no longer round), which was screwed onto the seat tube using threaded inserts they patented. This seat tube front derailleur mount was applied to the frame named "Mod. 80."

## **1977 Tempesta** pictures courtesy the owner, Carlos Caruga

Foto Gallery

Nel **1978** papa' ed io abbiamo inventato il sistema di avanzamento ruota nel telaio, accorciando l'interasse del carro ruota posteriore e schiacciando nel retro il tubo piantone reggi-sella. Non potendo piu' montare il collare deragliatore, abbiamo dovuto realizzarne appositamente un nuovo modello, il primo deragliatore senza fascetta, da avvitare al telaio mediante inserti filettati di nostro brevetto. L'attacco deragliatore appositamente studiato, venne applicato al telaio denominato "**Mod. 80** ", venduto in numerosissimi esemplari in Italia e all'estero.