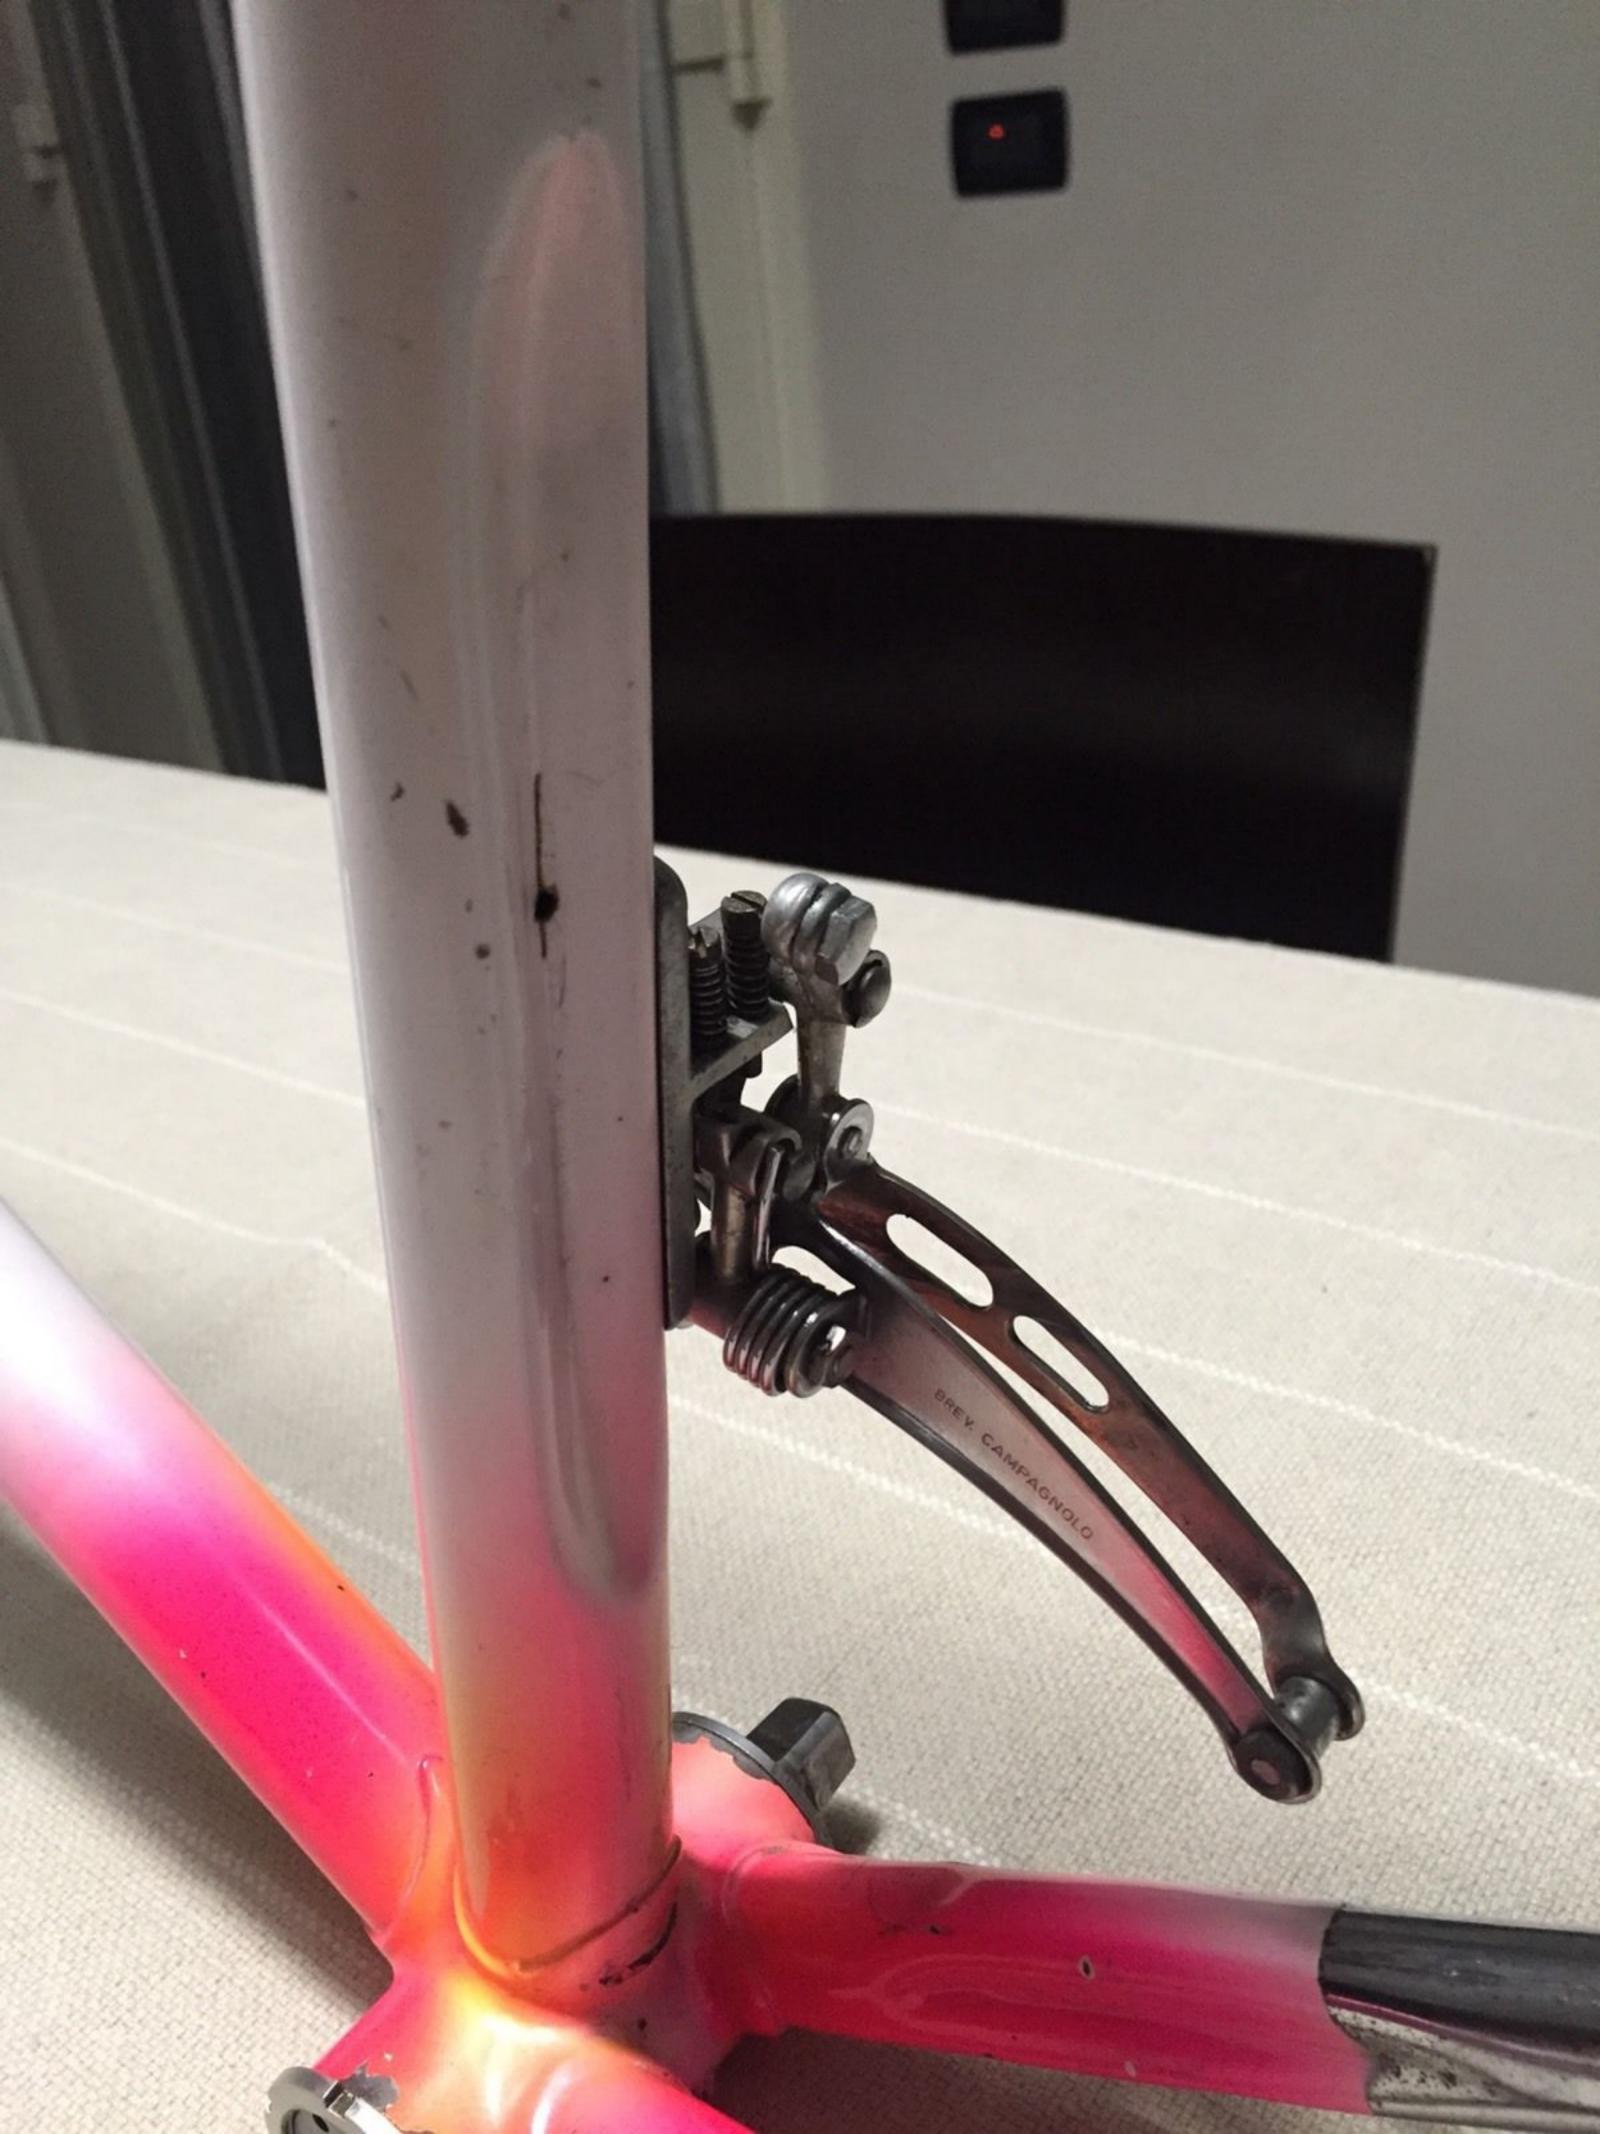

In 1978, Lino and his son Silvio created a rear wheelbase shortening system, crimping the rear of the seat tube for tire clearance, and creating a bandless front derailleur (since the seat tube was no longer round), which was screwed onto the seat tube using threaded inserts they patented. This seat tube front derailleur mount was applied to the frame named "Mod. 80."

## **1977 Tempesta** pictures courtesy the owner, Carlos Caruga

Foto Gallery

Nel **1978** papa' ed io abbiamo inventato il sistema di avanzamento ruota nel telaio, accorciando l'interasse del carro ruota posteriore e schiacciando nel retro il tubo piantone reggi-sella. Non potendo piu' montare il collare deragliatore, abbiamo dovuto realizzarne appositamente un nuovo modello, il primo deragliatore senza fascetta, da avvitare al telaio mediante inserti filettati di nostro brevetto. L'attacco deragliatore appositamente studiato, venne applicato al telaio denominato "**Mod. 80** ", venduto in numerosissimi esemplari in Italia e all'estero.