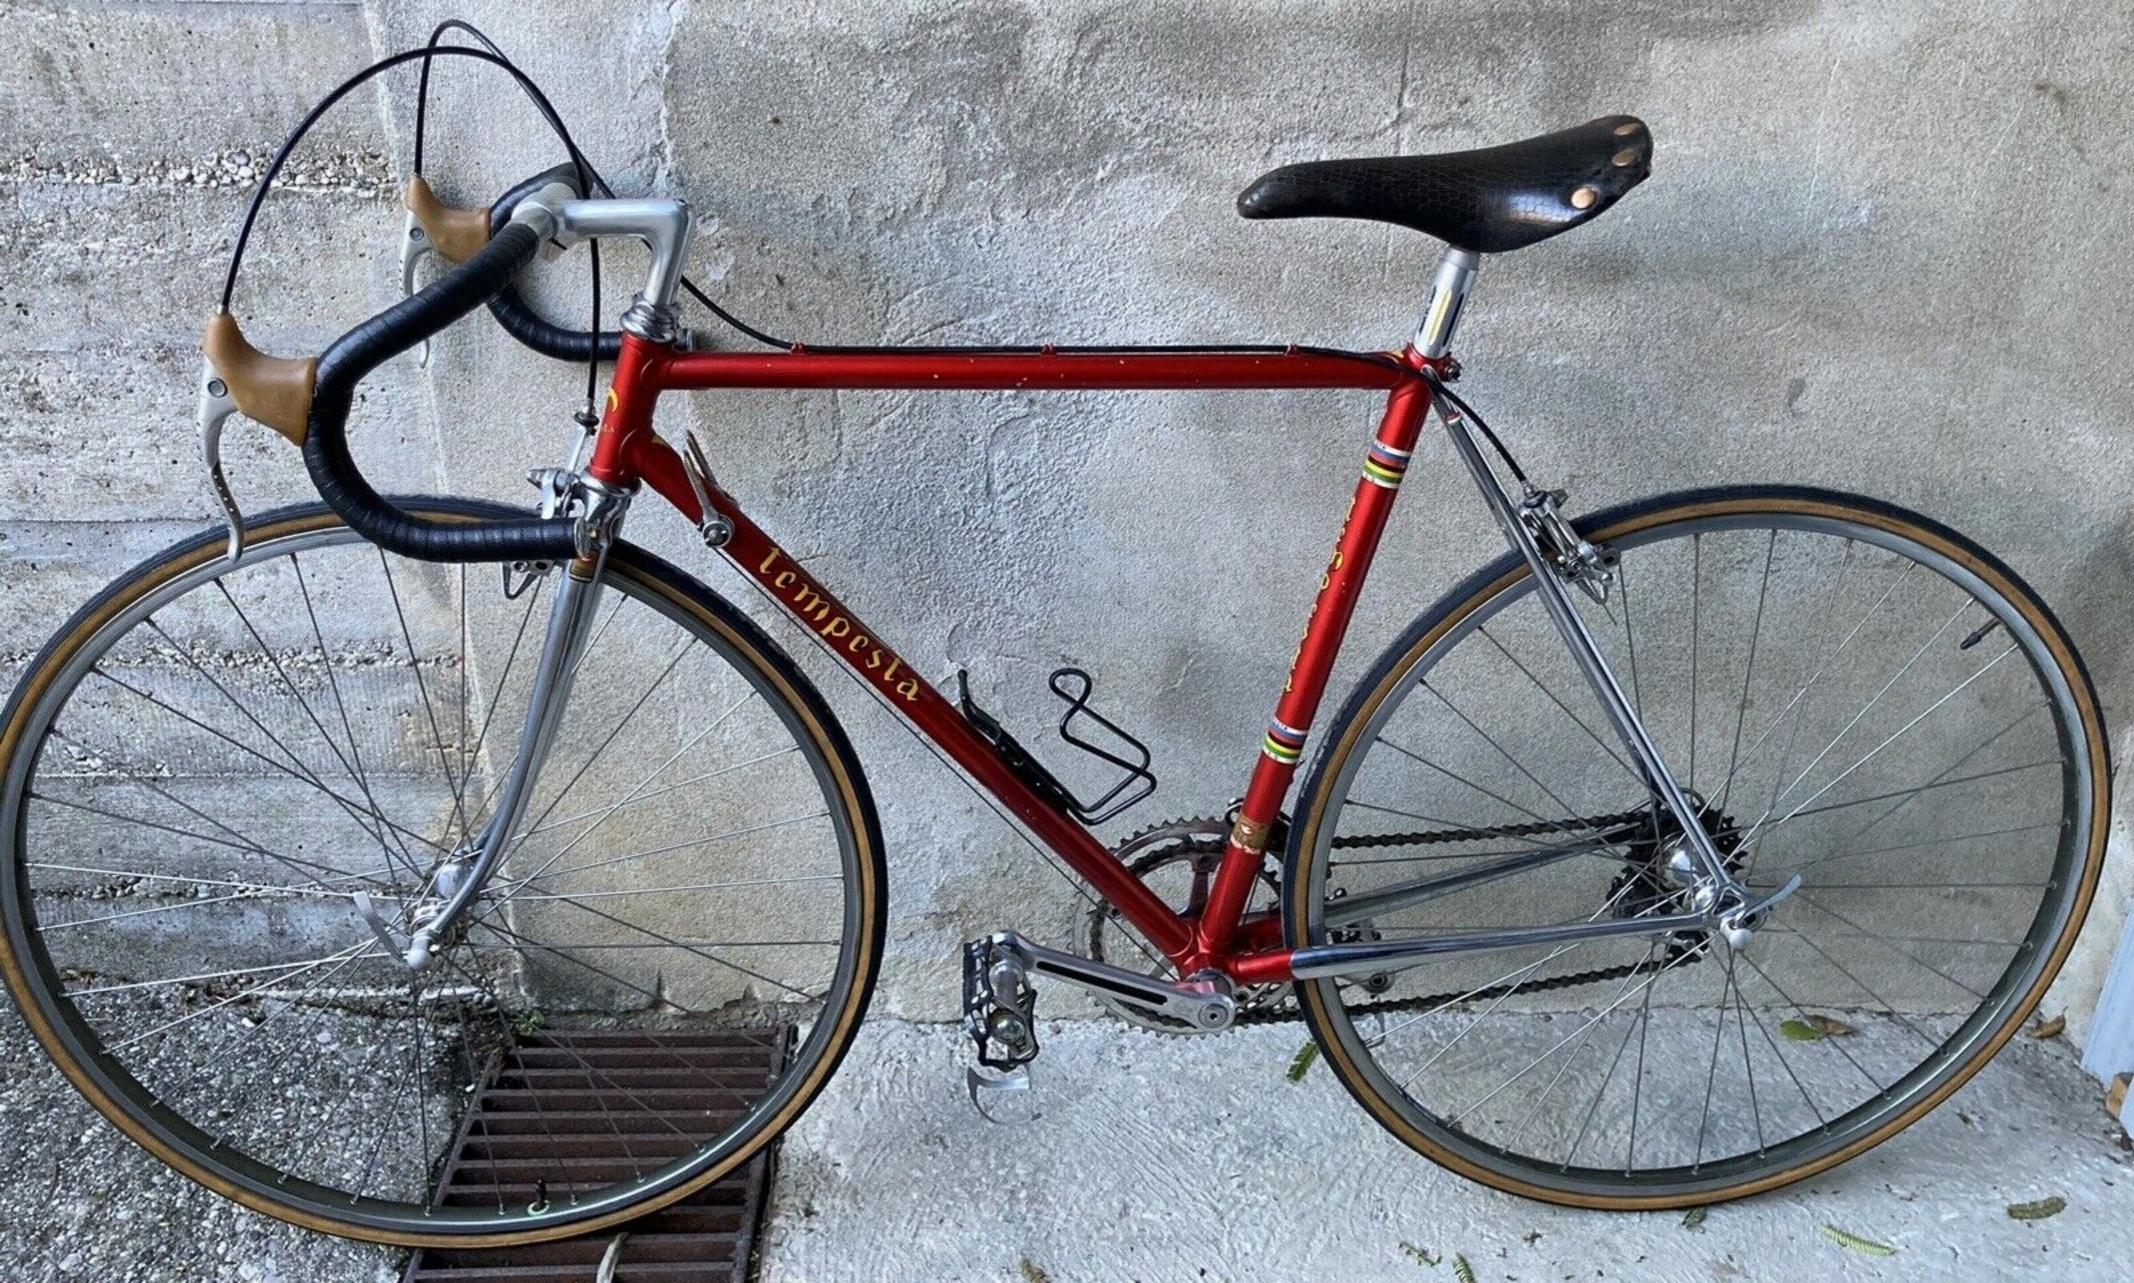

## **1977 Tempesta** pictures courtesy the owner, Carlos Caruga

Foto Gallery

Nel **1978** papa' ed io abbiamo inventato il sistema di avanzamento ruota nel telaio, accorciando l'interasse del carro ruota posteriore e schiacciando nel retro il tubo piantone reggi-sella. Non potendo piu' montare il collare deragliatore, abbiamo dovuto realizzarne appositamente un nuovo modello, il primo deragliatore senza fascetta, da avvitare al telaio mediante inserti filettati di nostro brevetto. L'attacco deragliatore appositamente studiato, venne applicato al telaio denominato "**Mod. 80** ", venduto in numerosissimi esemplari in Italia e all'estero.

Questo metodo costruttivo e'stato ripreso ed e' utilizzato ancor oggi dai piu' grandi marchi e produttori mondiali.

Dal **1983** ci siamo dedicati al mondo professionistico delle corse agonistiche in qualità di **meccanici qualificati**, ottenendo ottimi risultati al primo **Campionato Italiano del 1984**, come migliore formazione professionistica.