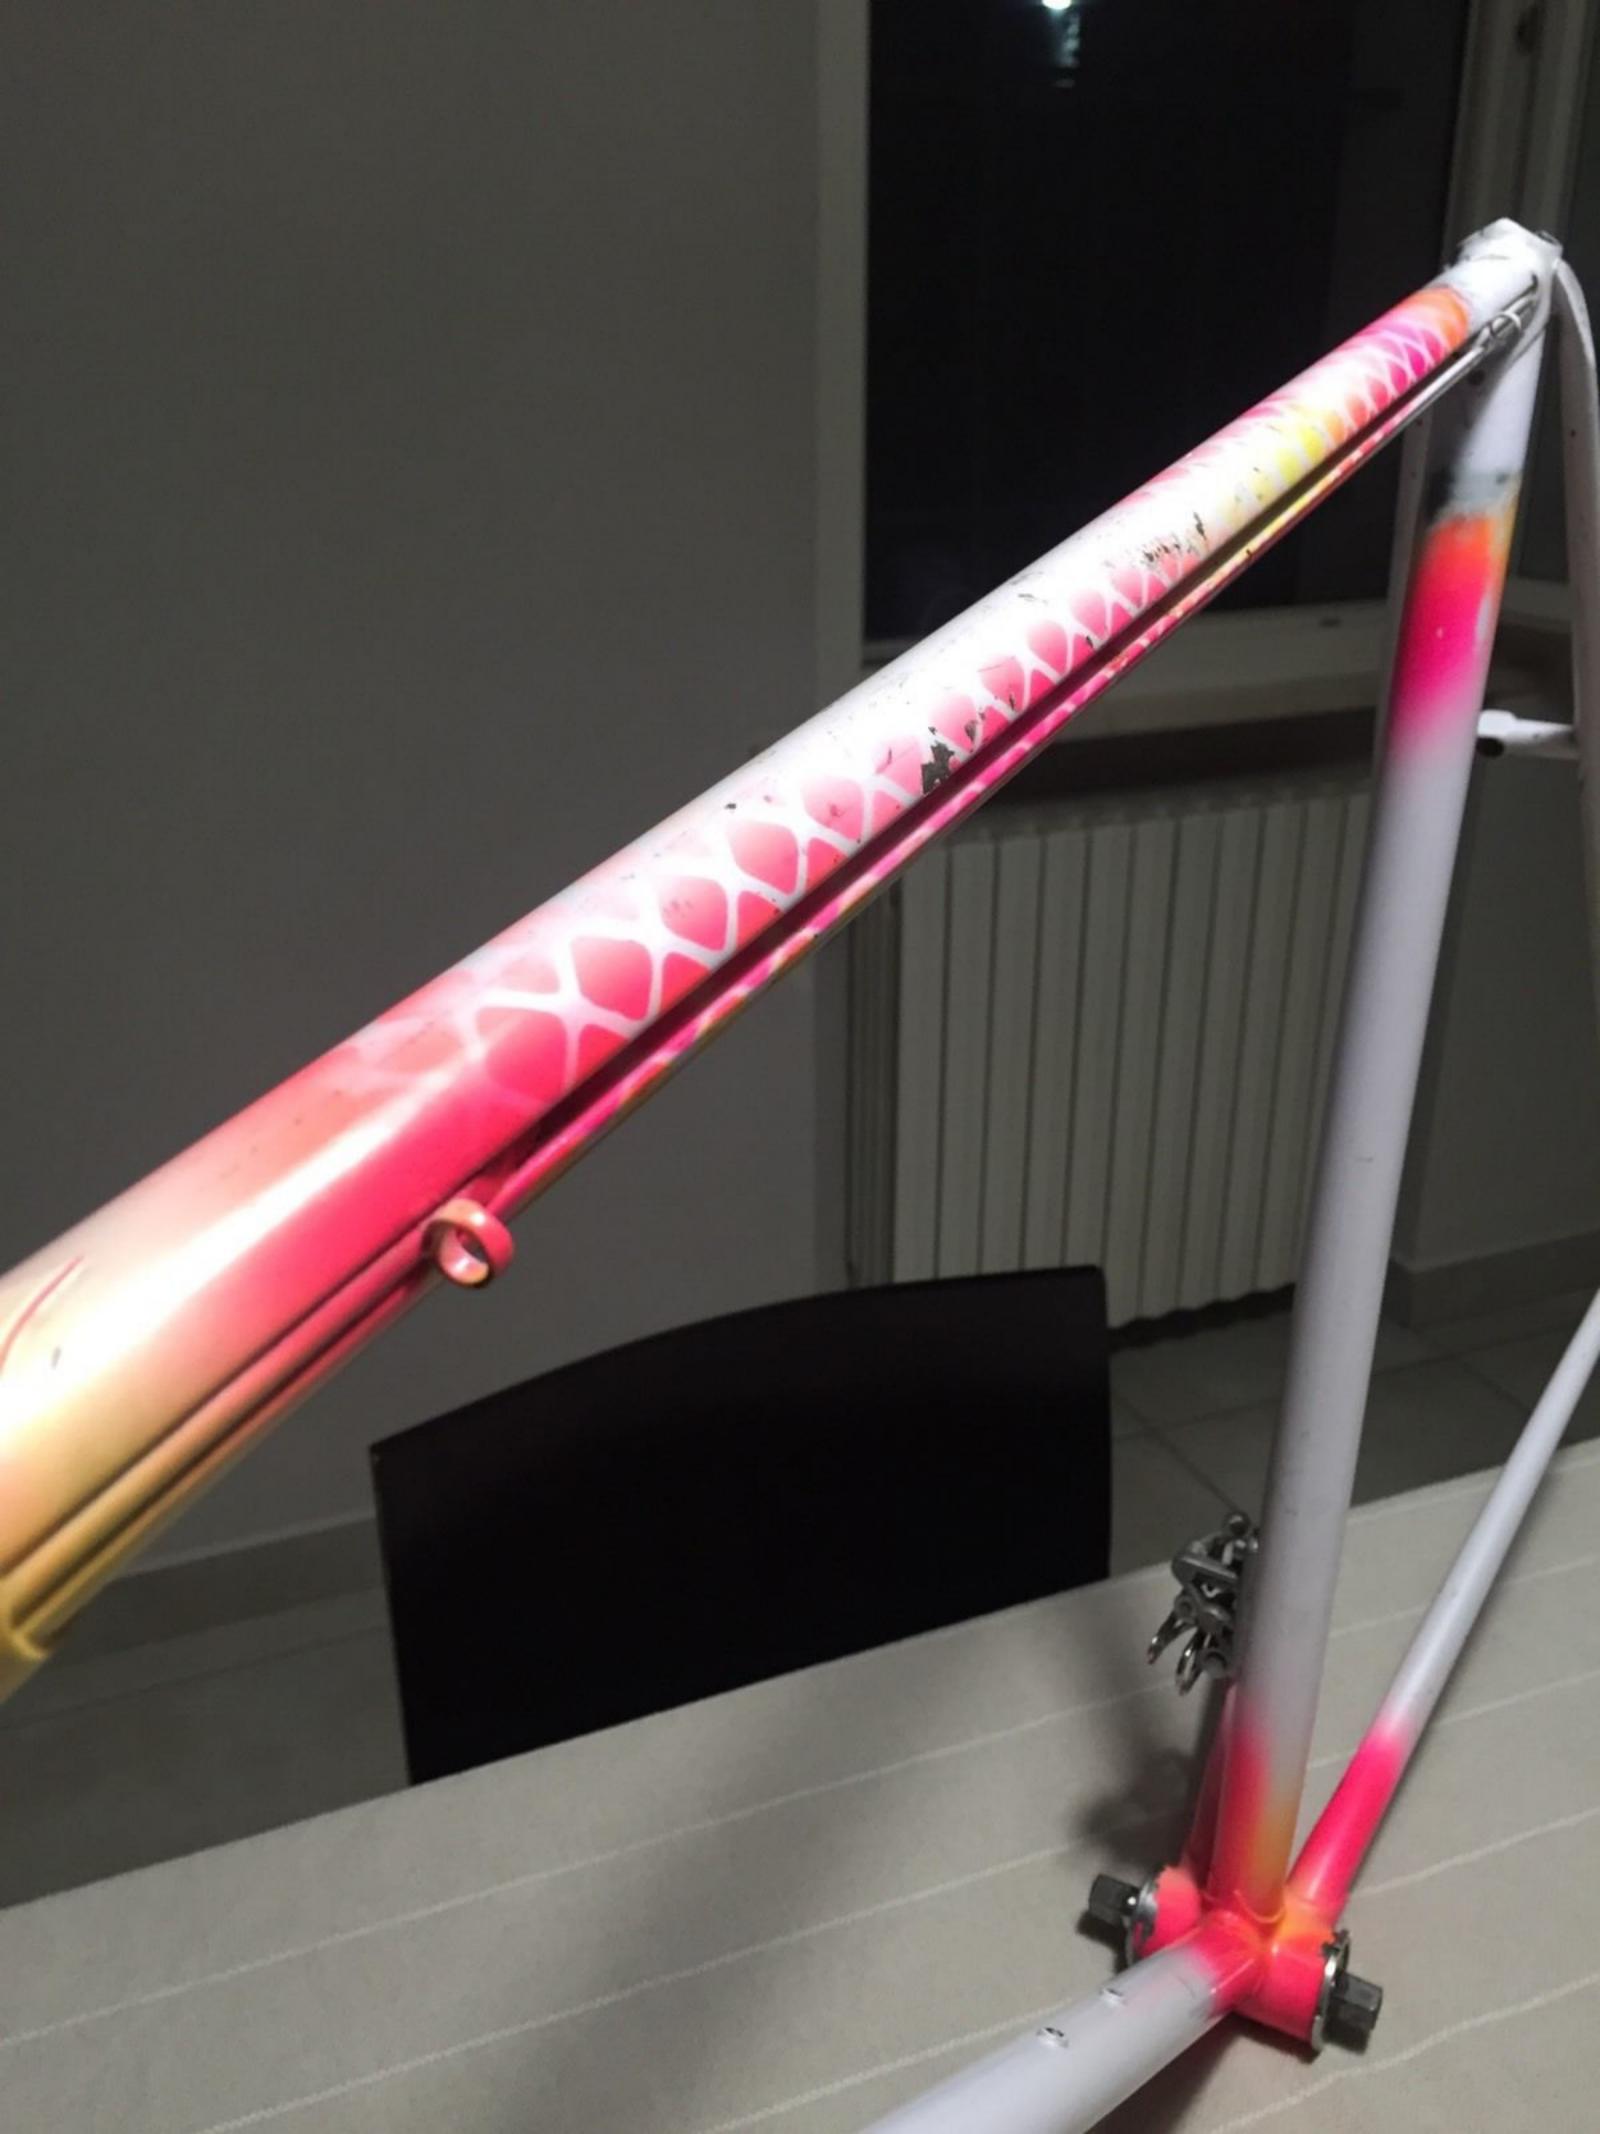

## **1977 Tempesta** pictures courtesy the owner, Carlos Caruga

Foto Gallery

Nel **1978** papa' ed io abbiamo inventato il sistema di avanzamento ruota nel telaio, accorciando l'interasse del carro ruota posteriore e schiacciando nel retro il tubo piantone reggi-sella. Non potendo piu' montare il collare deragliatore, abbiamo dovuto realizzarne appositamente un nuovo modello, il primo deragliatore senza fascetta, da avvitare al telaio mediante inserti filettati di nostro brevetto. L'attacco deragliatore appositamente studiato, venne applicato al telaio denominato "**Mod. 80** ", venduto in numerosissimi esemplari in Italia e all'estero.

In 1978, Lino and his son Silvio created a rear wheelbase shortening system, crimping the rear of the seat tube for tire clearance, and creating a bandless front derailleur (since the seat tube was no longer round), which was screwed onto the seat tube using threaded inserts they patented. This seat tube front derailleur mount was applied to the frame named "Mod. 80."