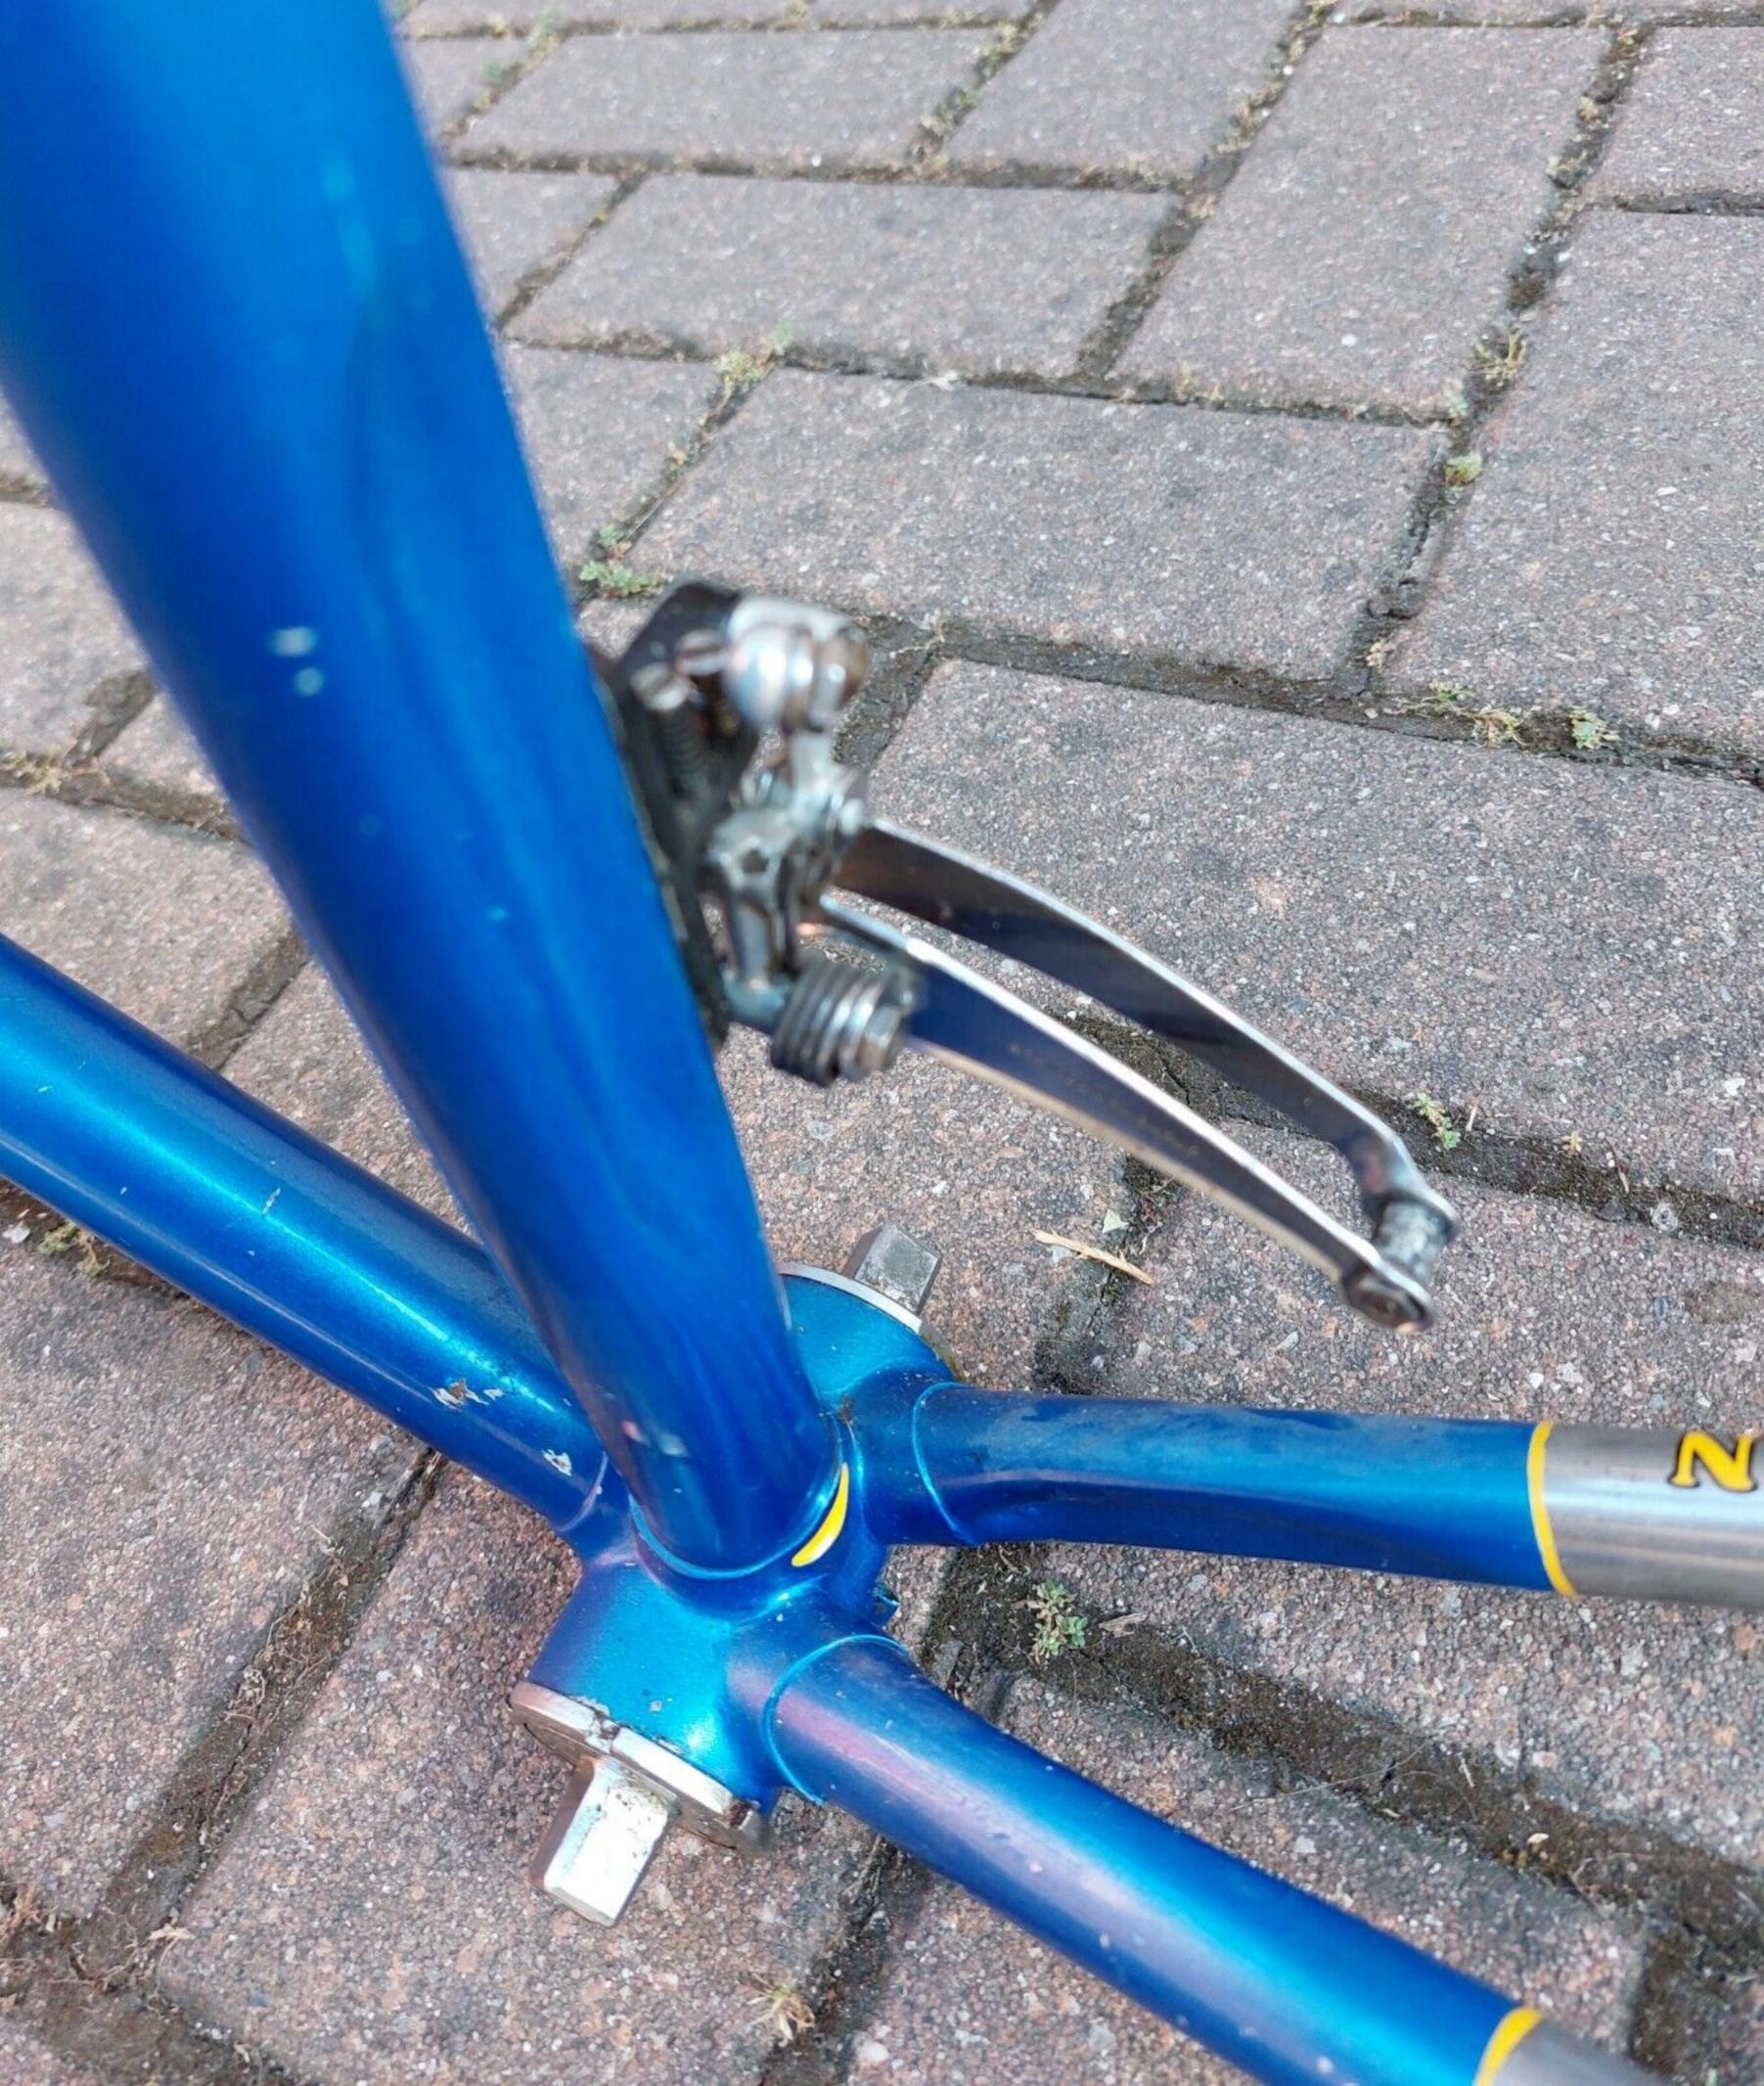

In 1978, Lino and his son Silvio created a rear wheelbase shortening system, crimping the rear of the seat tube for tire clearance, and creating a bandless front derailleur (since the seat tube was no longer round), which was screwed onto the seat tube using threaded inserts they patented. This seat tube front derailleur mount was applied to the frame named "Mod. 80."

## **1977 Tempesta** pictures courtesy the owner, Carlos Caruga

Foto Gallery

Nel **1978** papa' ed io abbiamo inventato il sistema di avanzamento ruota nel telaio, accorciando l'interasse del carro ruota posteriore e schiacciando nel retro il tubo piantone reggi-sella. Non potendo piu' montare il collare deragliatore, abbiamo dovuto realizzarne appositamente un nuovo modello, il primo deragliatore senza fascetta, da avvitare al telaio mediante inserti filettati di nostro brevetto. L'attacco deragliatore appositamente studiato, venne applicato al telaio denominato "**Mod. 80** ", venduto in numerosissimi esemplari in Italia e all'estero.