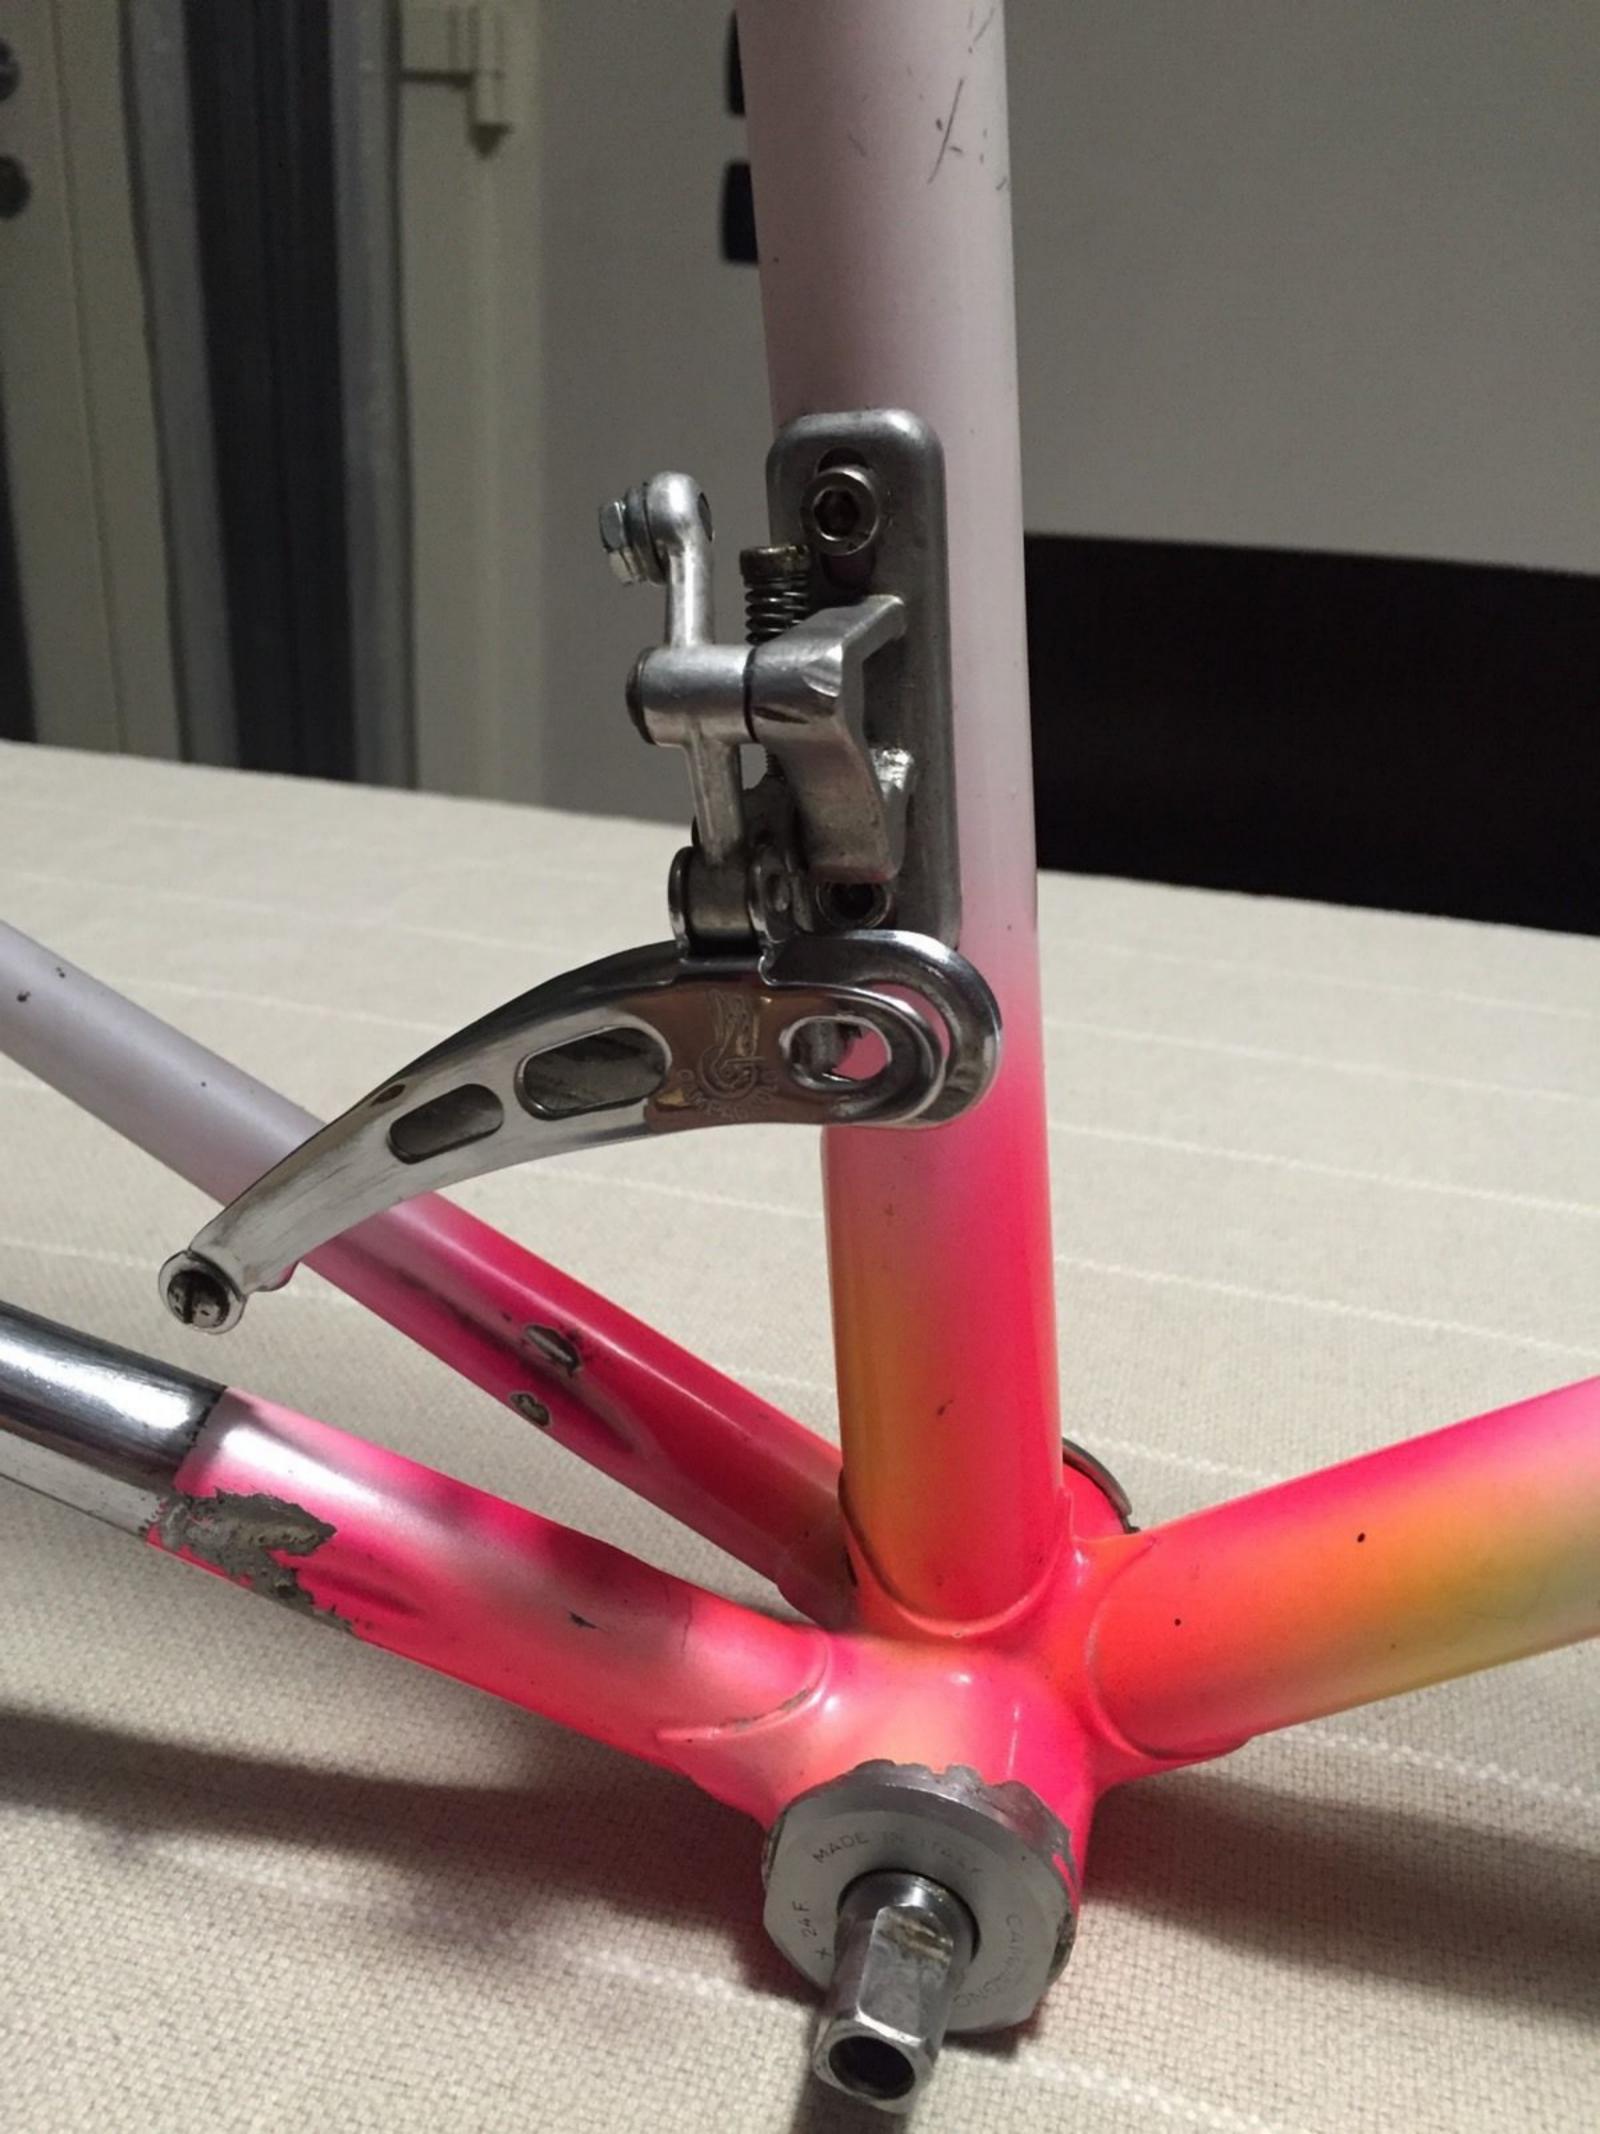

In 1978, Lino and his son Silvio created a rear wheelbase shortening system, crimping the rear of the seat tube for tire clearance, and creating a bandless front derailleur (since the seat tube was no longer round), which was screwed onto the seat tube using threaded inserts they patented. This seat tube front derailleur mount was applied to the frame named "Mod. 80."

## **1977 Tempesta** pictures courtesy the owner, Carlos Caruga

Foto Gallery

Nel **1978** papa' ed io abbiamo inventato il sistema di avanzamento ruota nel telaio, accorciando l'interasse del carro ruota posteriore e schiacciando nel retro il tubo piantone reggi-sella. Non potendo piu' montare il collare deragliatore, abbiamo dovuto realizzarne appositamente un nuovo modello, il primo deragliatore senza fascetta, da avvitare al telaio mediante inserti filettati di nostro brevetto. L'attacco deragliatore appositamente studiato, venne applicato al telaio denominato "**Mod. 80** ", venduto in numerosissimi esemplari in Italia e all'estero.