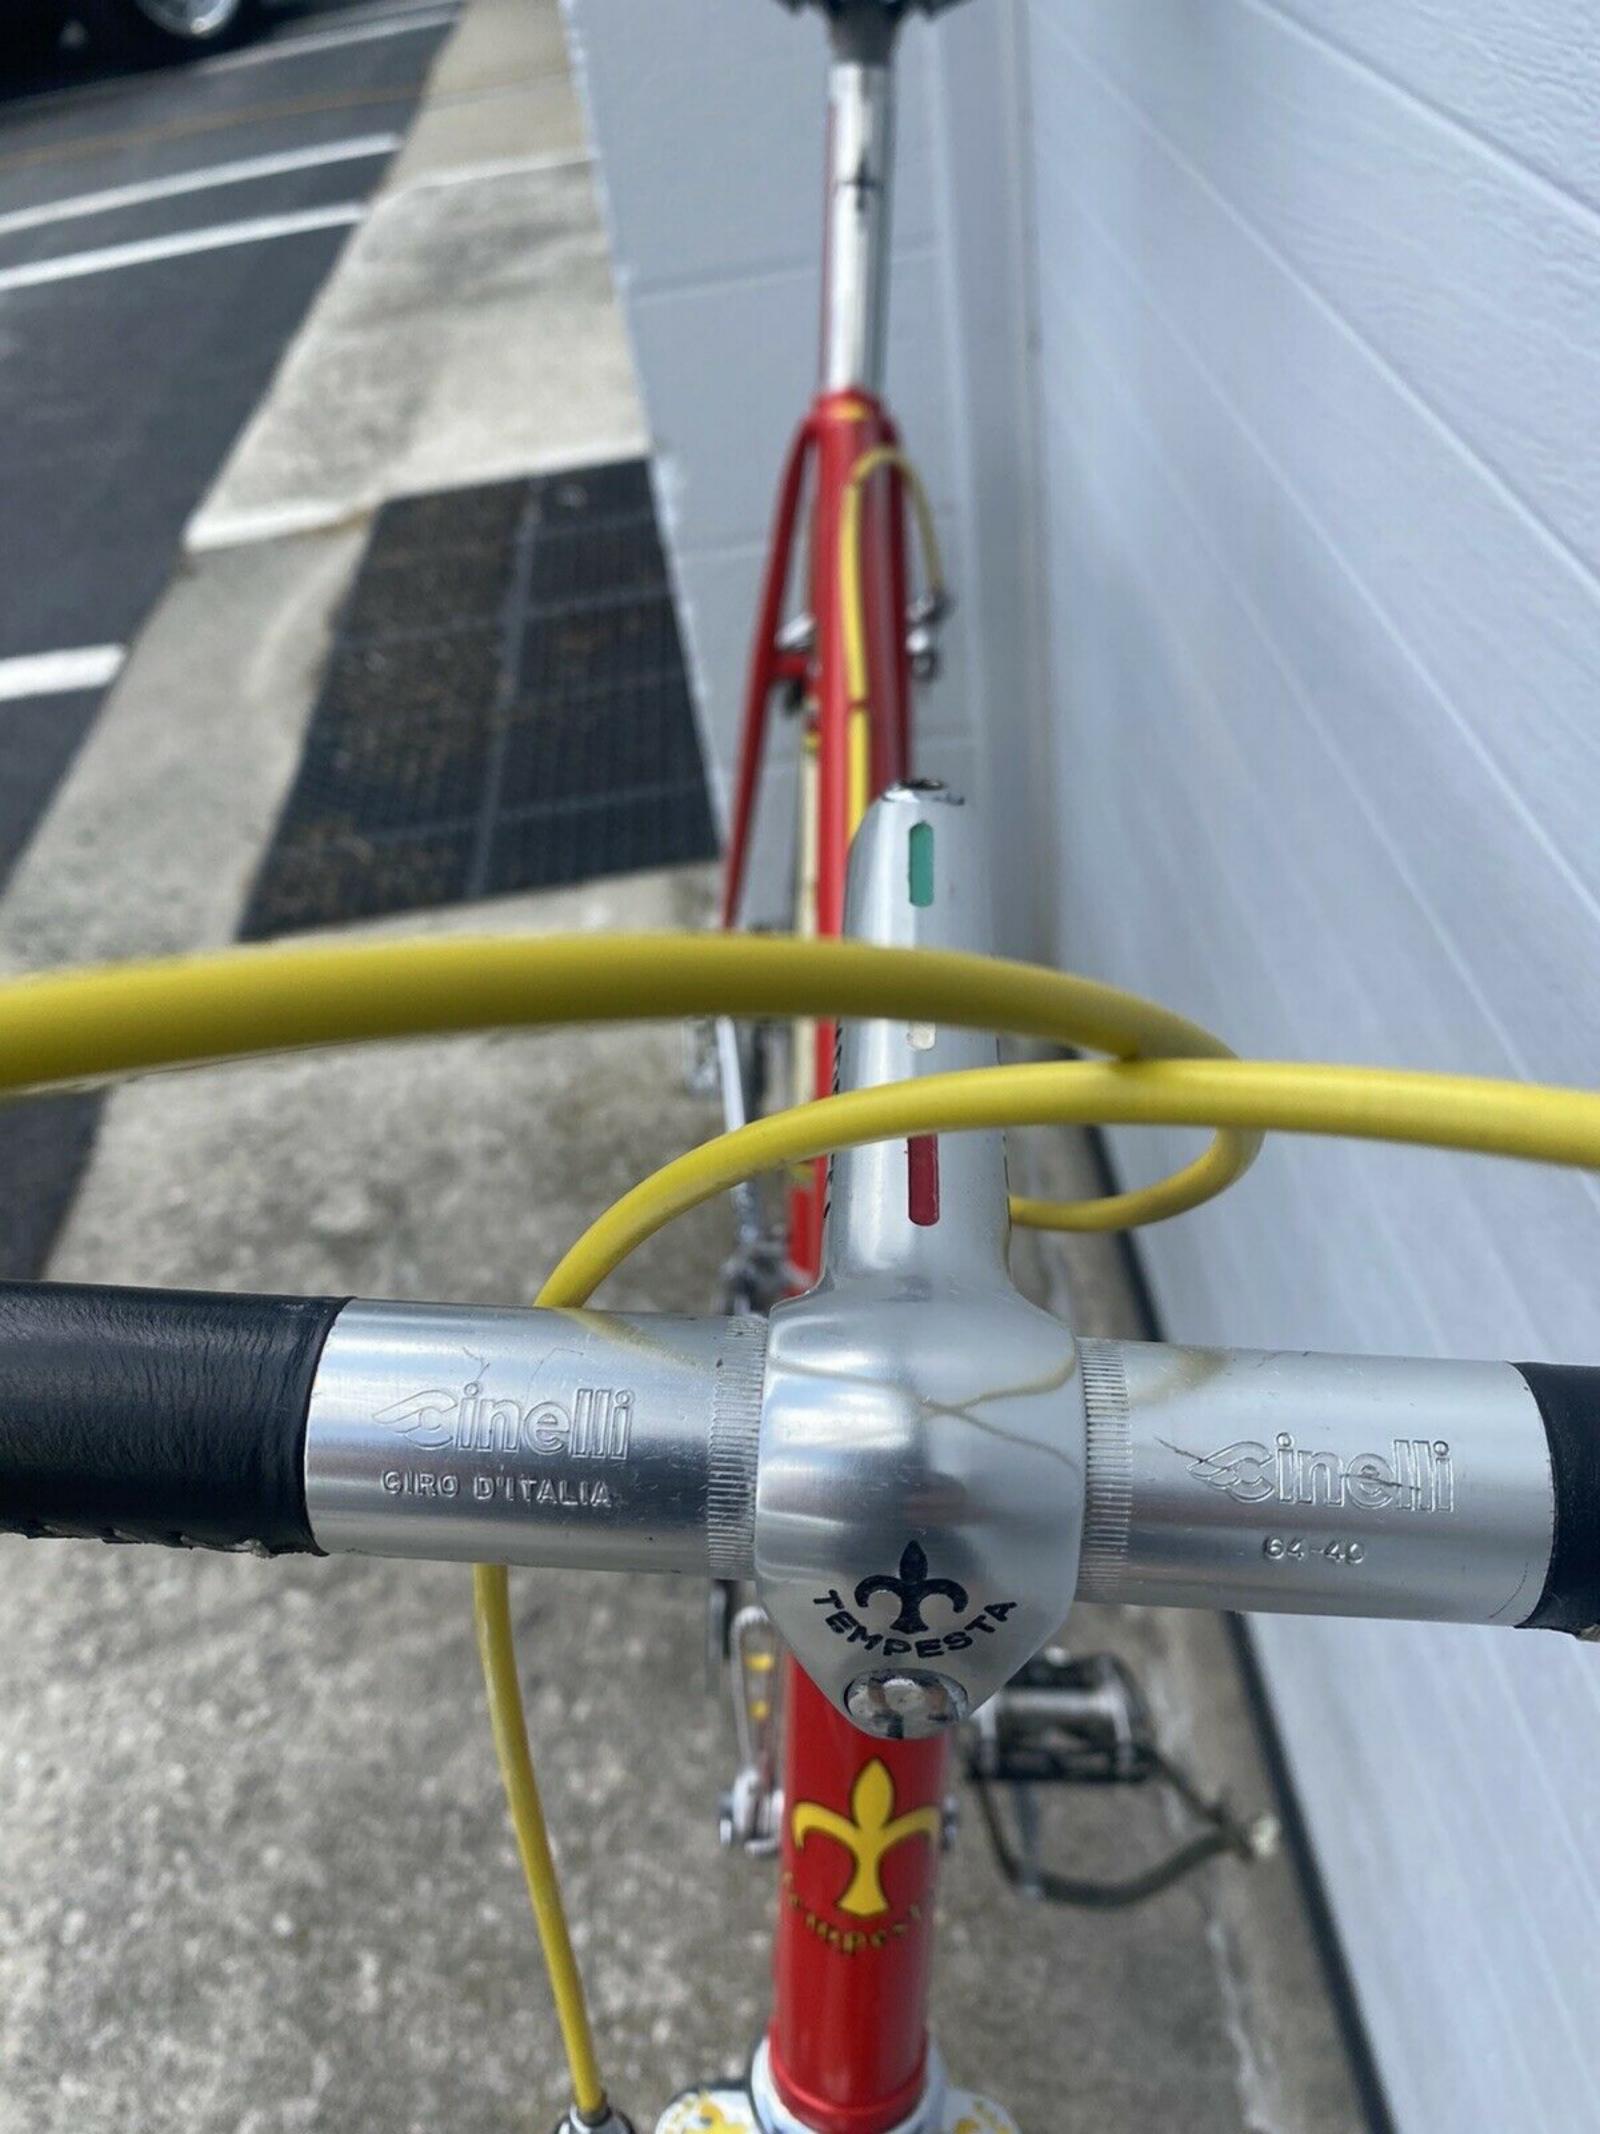

itamente studiato, venne applicato al telaio denominato "**Mod. 80** ", venduto in numerosissimi esemplari in Italia e all'estero.

Questo metodo costruttivo e'stato ripreso ed e' utilizzato ancor oggi dai piu' grandi marchi e produttori mondiali.



Dal **1983** ci siamo dedicati al mondo professionistico delle corse agonistiche in qualità di **meccanici qualificati**, ottenendo ottimi risultati al primo **Campionato Italiano del 1984**, come migliore formazione professionistica.











































## Bikes with clamp-on or no front derailleur

























































































































































































































































## Pista / Track Bikes

























## **MISCELLANEOUS**