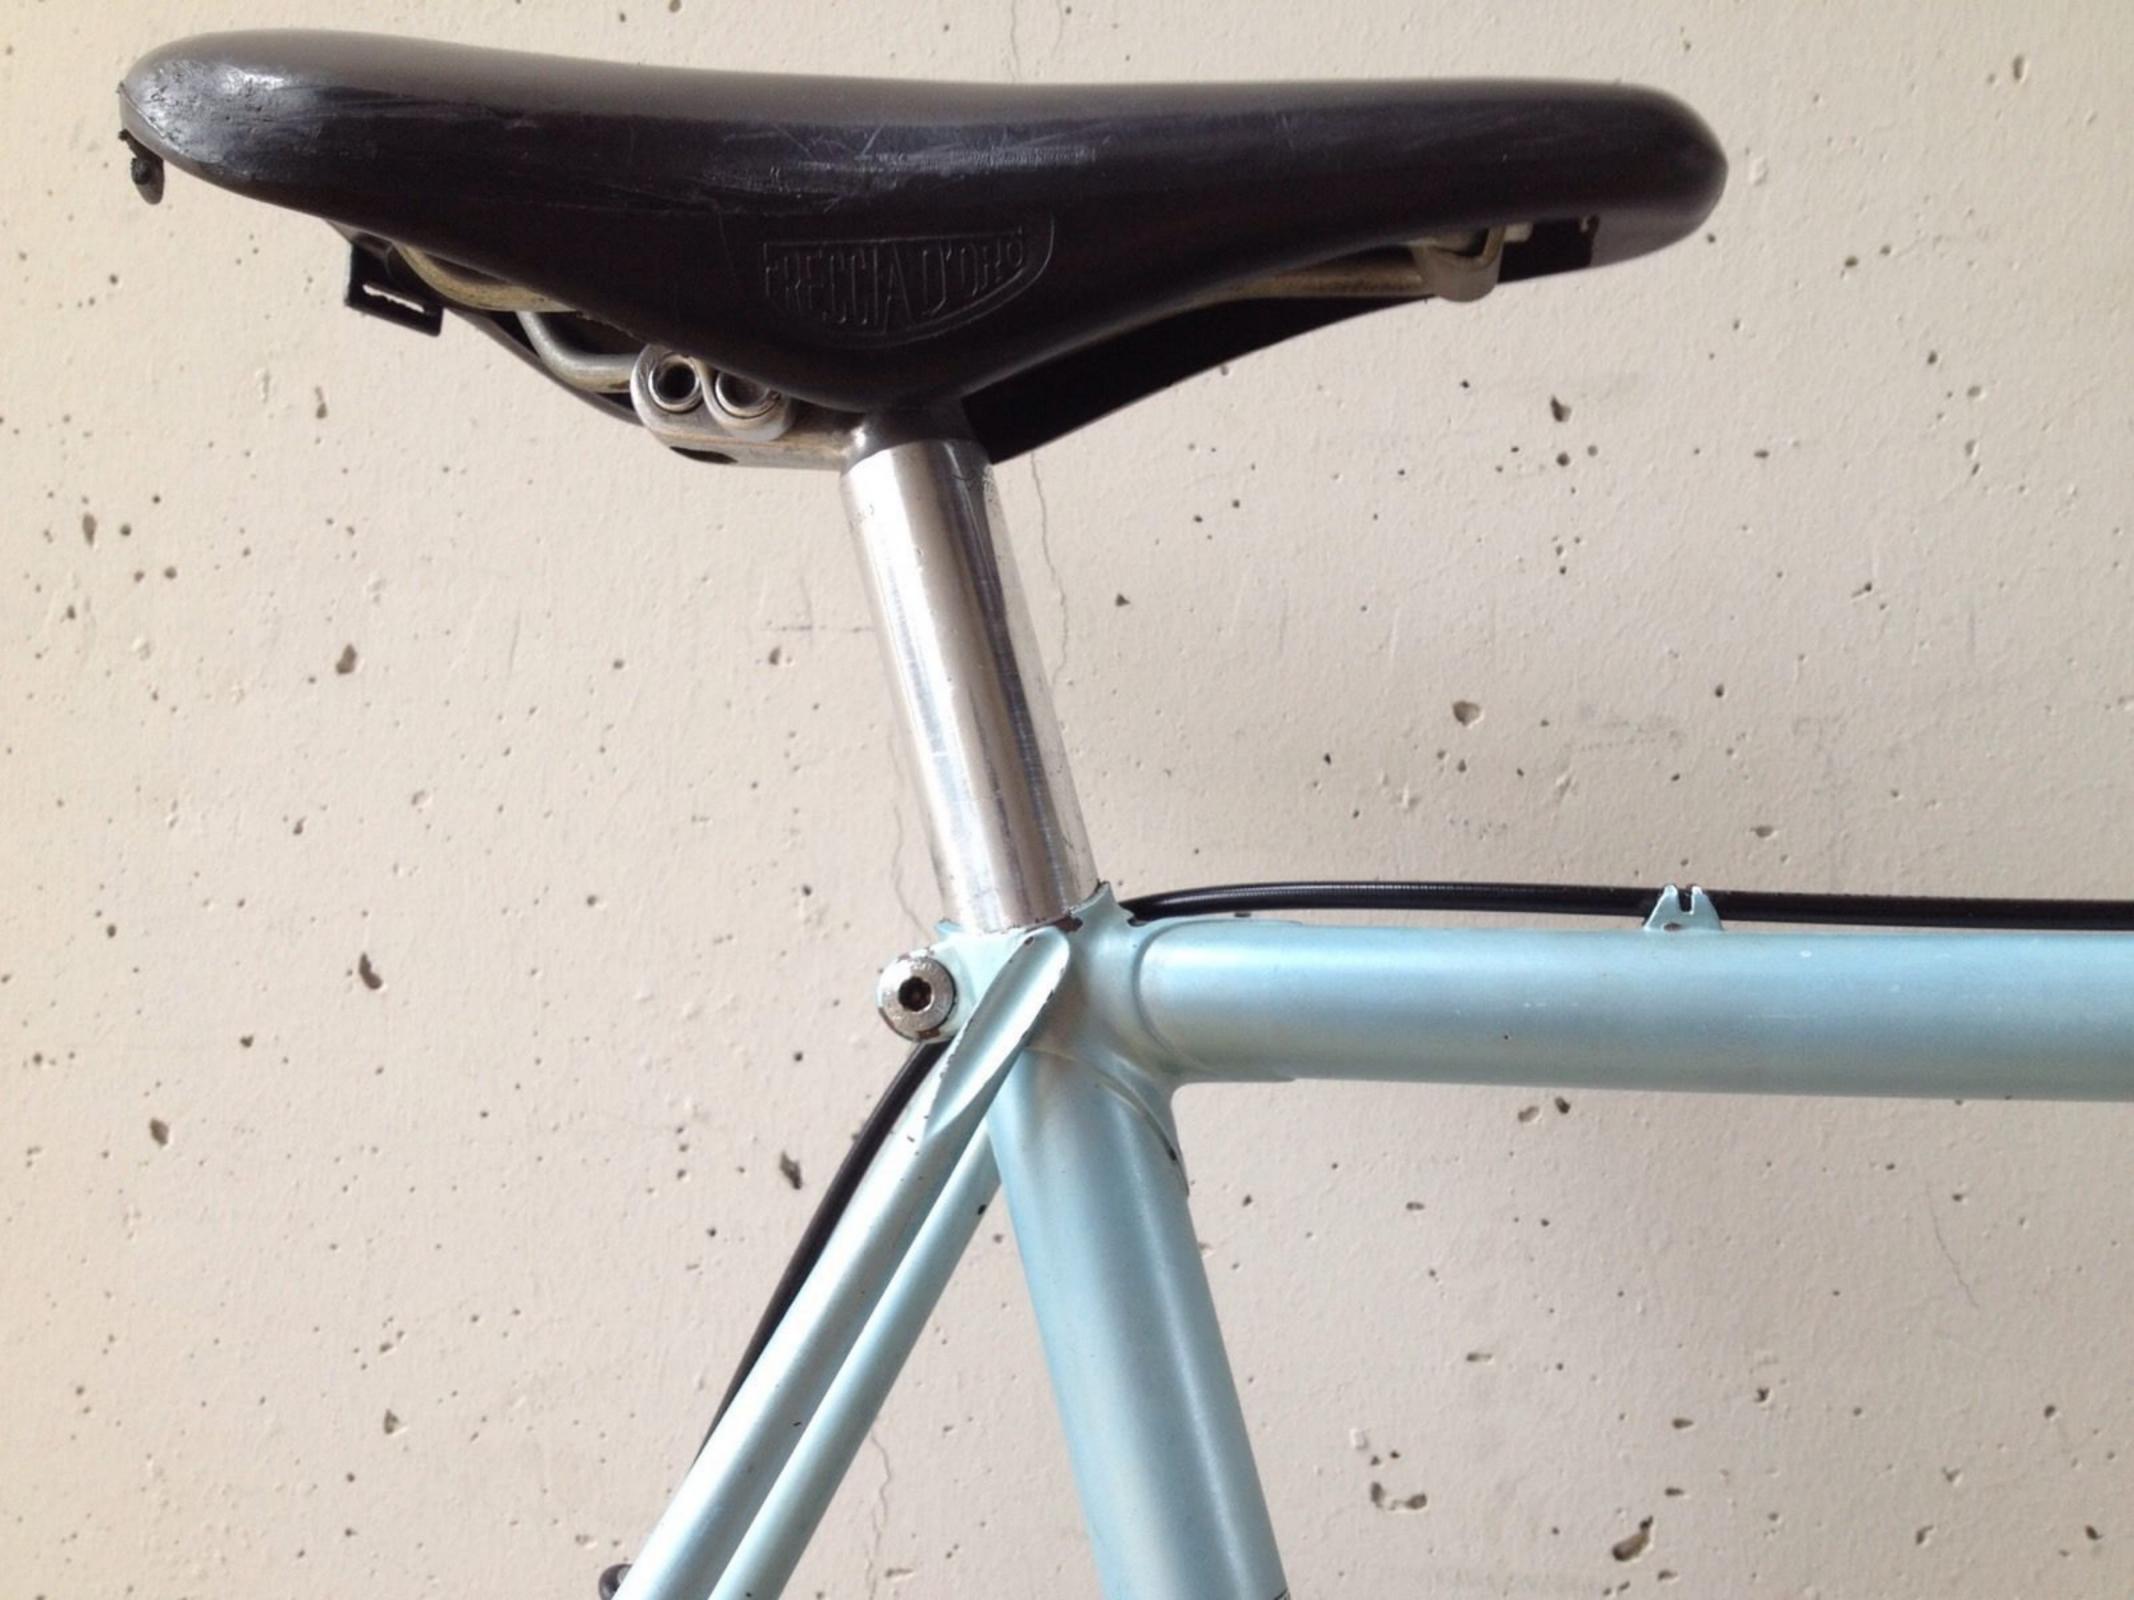

## **1977 Tempesta** pictures courtesy the owner, Carlos Caruga

Foto Gallery

Nel **1978** papa' ed io abbiamo inventato il sistema di avanzamento ruota nel telaio, accorciando l'interasse del carro ruota posteriore e schiacciando nel retro il tubo piantone reggi-sella. Non potendo piu' montare il collare deragliatore, abbiamo dovuto realizzarne appositamente un nuovo modello, il primo deragliatore senza fascetta, da avvitare al telaio mediante inserti filettati di nostro brevetto. L'attacco deragliatore appositamente studiato, venne applicato al telaio denominato "**Mod. 80** ", venduto in numerosissimi esemplari in Italia e all'estero.