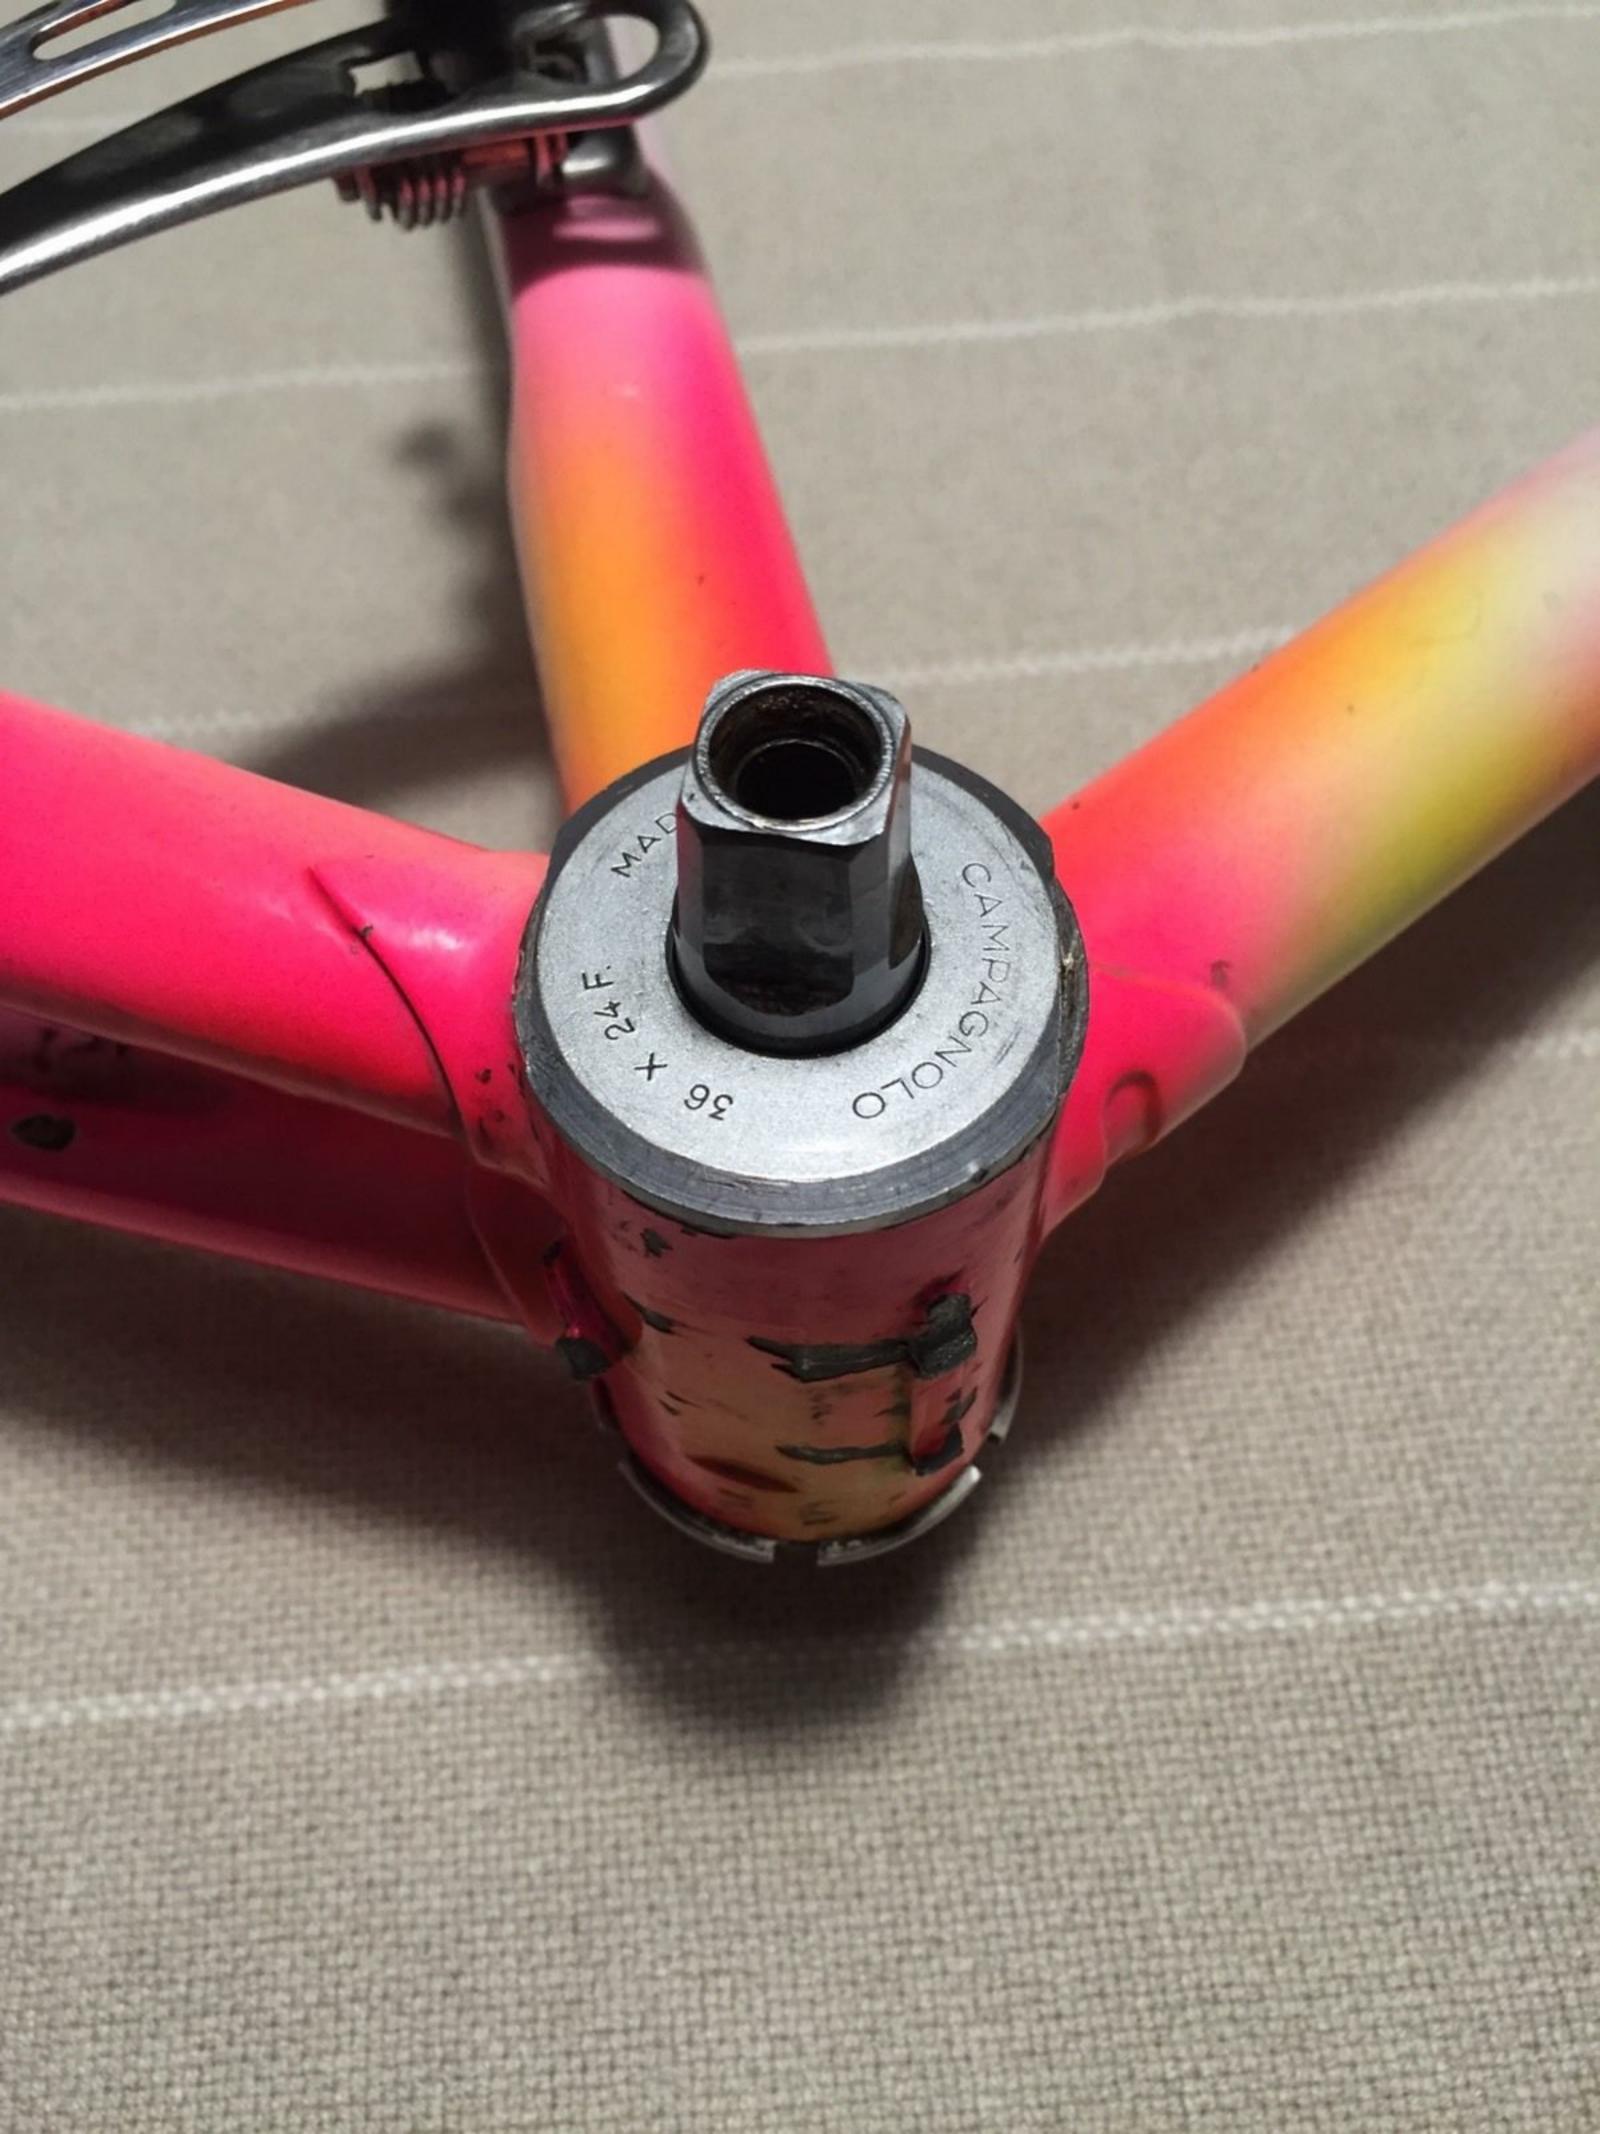

In 1978, Lino and his son Silvio created a rear wheelbase shortening system, crimping the rear of the seat tube for tire clearance, and creating a bandless front derailleur (since the seat tube was no longer round), which was screwed onto the seat tube using threaded inserts they patented. This seat tube front derailleur mount was applied to the frame named "Mod. 80."

## **1977 Tempesta** pictures courtesy the owner, Carlos Caruga

Foto Gallery

Nel **1978** papa' ed io abbiamo inventato il sistema di avanzamento ruota nel telaio, accorciando l'interasse del carro ruota posteriore e schiacciando nel retro il tubo piantone reggi-sella. Non potendo piu' montare il collare deragliatore, abbiamo dovuto realizzarne appositamente un nuovo modello, il primo deragliatore senza fascetta, da avvitare al telaio mediante inserti filettati di nostro brevetto. L'attacco deragliatore appositamente studiato, venne applicato al telaio denominato "**Mod. 80** ", venduto in numerosissimi esemplari in Italia e all'estero.