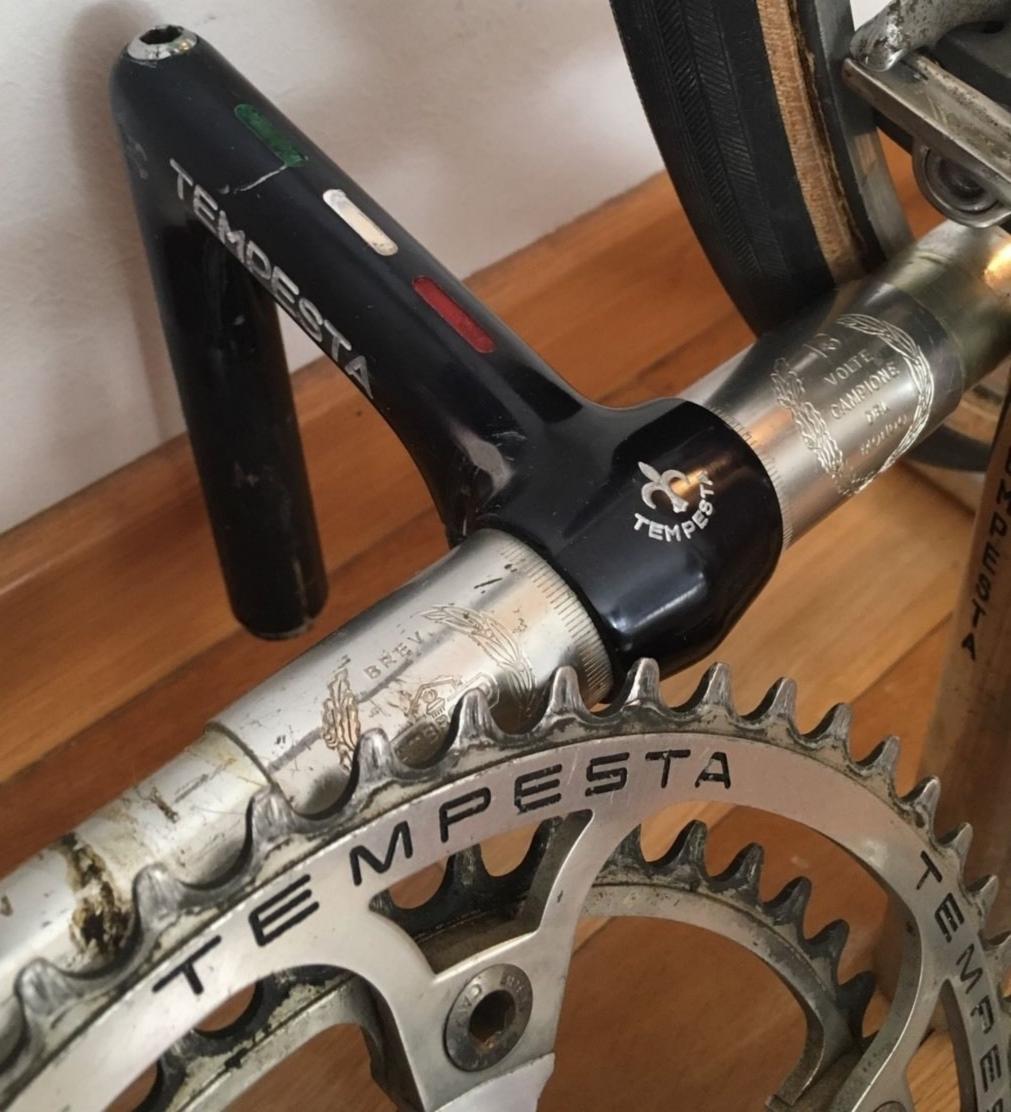

In 1978, Lino and his son Silvio created a rear wheelbase shortening system, crimping the rear of the seat tube for tire clearance, and creating a bandless front derailleur (since the seat tube was no longer round), which was screwed onto the seat tube using threaded inserts they patented. This seat tube front derailleur mount was applied to the frame named "Mod. 80."

## **1977 Tempesta** pictures courtesy the owner, Carlos Caruga

Foto Gallery

Nel **1978** papa' ed io abbiamo inventato il sistema di avanzamento ruota nel telaio, accorciando l'interasse del carro ruota posteriore e schiacciando nel retro il tubo piantone reggi-sella. Non potendo piu' montare il collare deragliatore, abbiamo dovuto realizzarne appositamente un nuovo modello, il primo deragliatore senza fascetta, da avvitare al telaio mediante inserti filettati di nostro brevetto. L'attacco deragliatore appositamente studiato, venne applicato al telaio denominato "**Mod. 80** ", venduto in numerosissimi esemplari in Italia e all'estero.