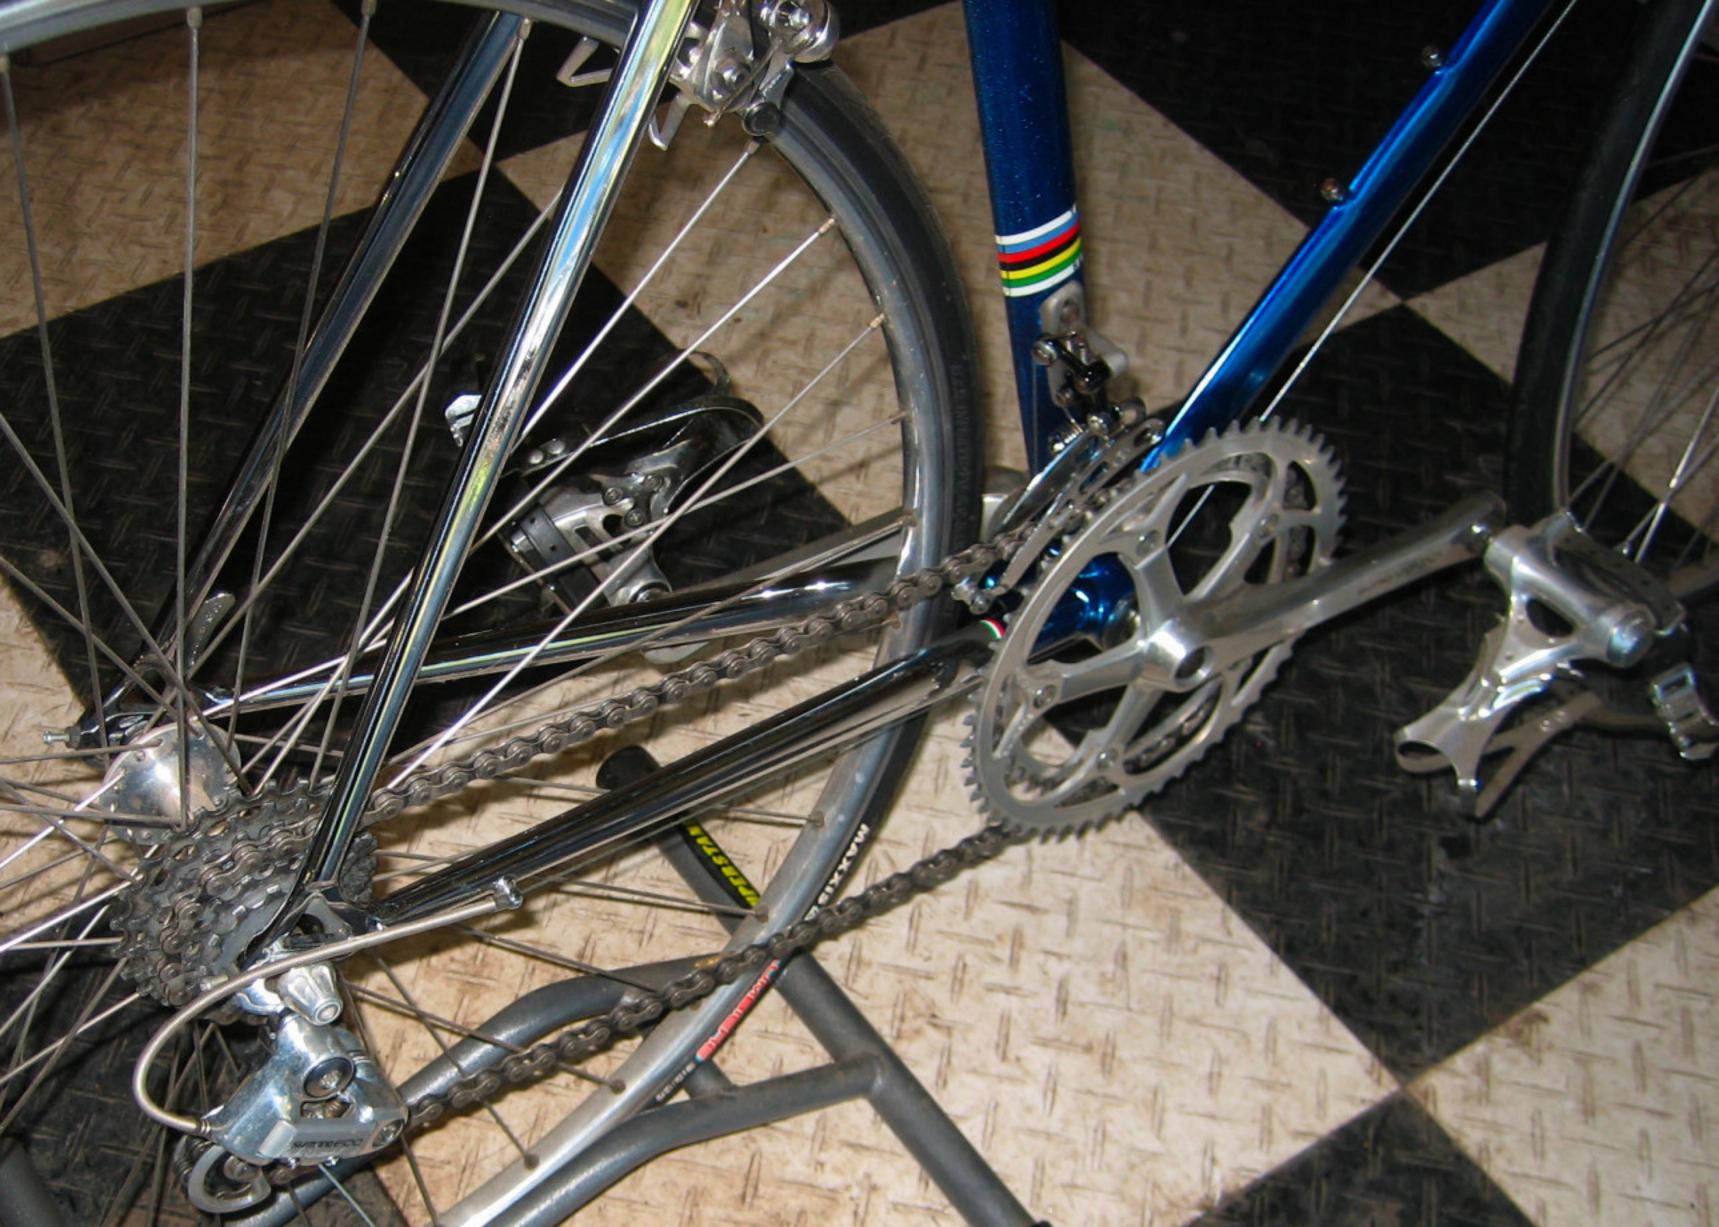

## **1977 Tempesta** pictures courtesy the owner, Carlos Caruga

Foto Gallery

Nel **1978** papa' ed io abbiamo inventato il sistema di avanzamento ruota nel telaio, accorciando l'interasse del carro ruota posteriore e schiacciando nel retro il tubo piantone reggi-sella. Non potendo piu' montare il collare deragliatore, abbiamo dovuto realizzarne appositamente un nuovo modello, il primo deragliatore senza fascetta, da avvitare al telaio mediante inserti filettati di nostro brevetto. L'attacco deragliatore appositamente studiato, venne applicato al telaio denominato "**Mod. 80** ", venduto in numerosissimi esemplari in Italia e all'estero.

Questo metodo costruttivo e'stato ripreso ed e' utilizzato ancor oggi dai piu' grandi marchi e produttori mondiali.

Dal **1983** ci siamo dedicati al mondo professionistico delle corse agonistiche in qualità di **meccanici qualificati**, ottenendo ottimi risultati al primo **Campionato Italiano del 1984**, come migliore formazione professionistica.