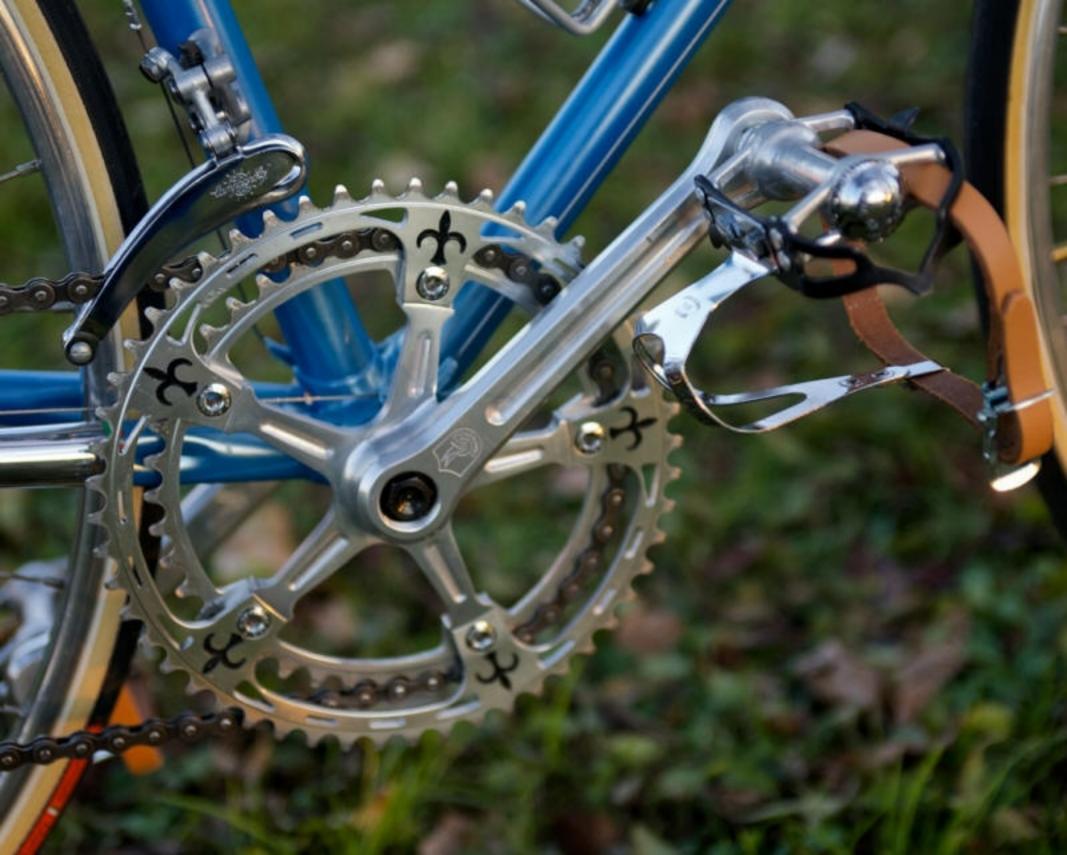

In 1978, Lino and his son Silvio created a rear wheelbase shortening system, crimping the rear of the seat tube for tire clearance, and creating a bandless front derailleur (since the seat tube was no longer round), which was screwed onto the seat tube using threaded inserts they patented. This seat tube front derailleur mount was applied to the frame named "Mod. 80."

## **1977 Tempesta** pictures courtesy the owner, Carlos Caruga

Foto Gallery

Nel **1978** papa' ed io abbiamo inventato il sistema di avanzamento ruota nel telaio, accorciando l'interasse del carro ruota posteriore e schiacciando nel retro il tubo piantone reggi-sella. Non potendo piu' montare il collare deragliatore, abbiamo dovuto realizzarne appositamente un nuovo modello, il primo deragliatore senza fascetta, da avvitare al telaio mediante inserti filettati di nostro brevetto. L'attacco deragliatore appositamente studiato, venne applicato al telaio denominato "**Mod. 80** ", venduto in numerosissimi esemplari in Italia e all'estero.