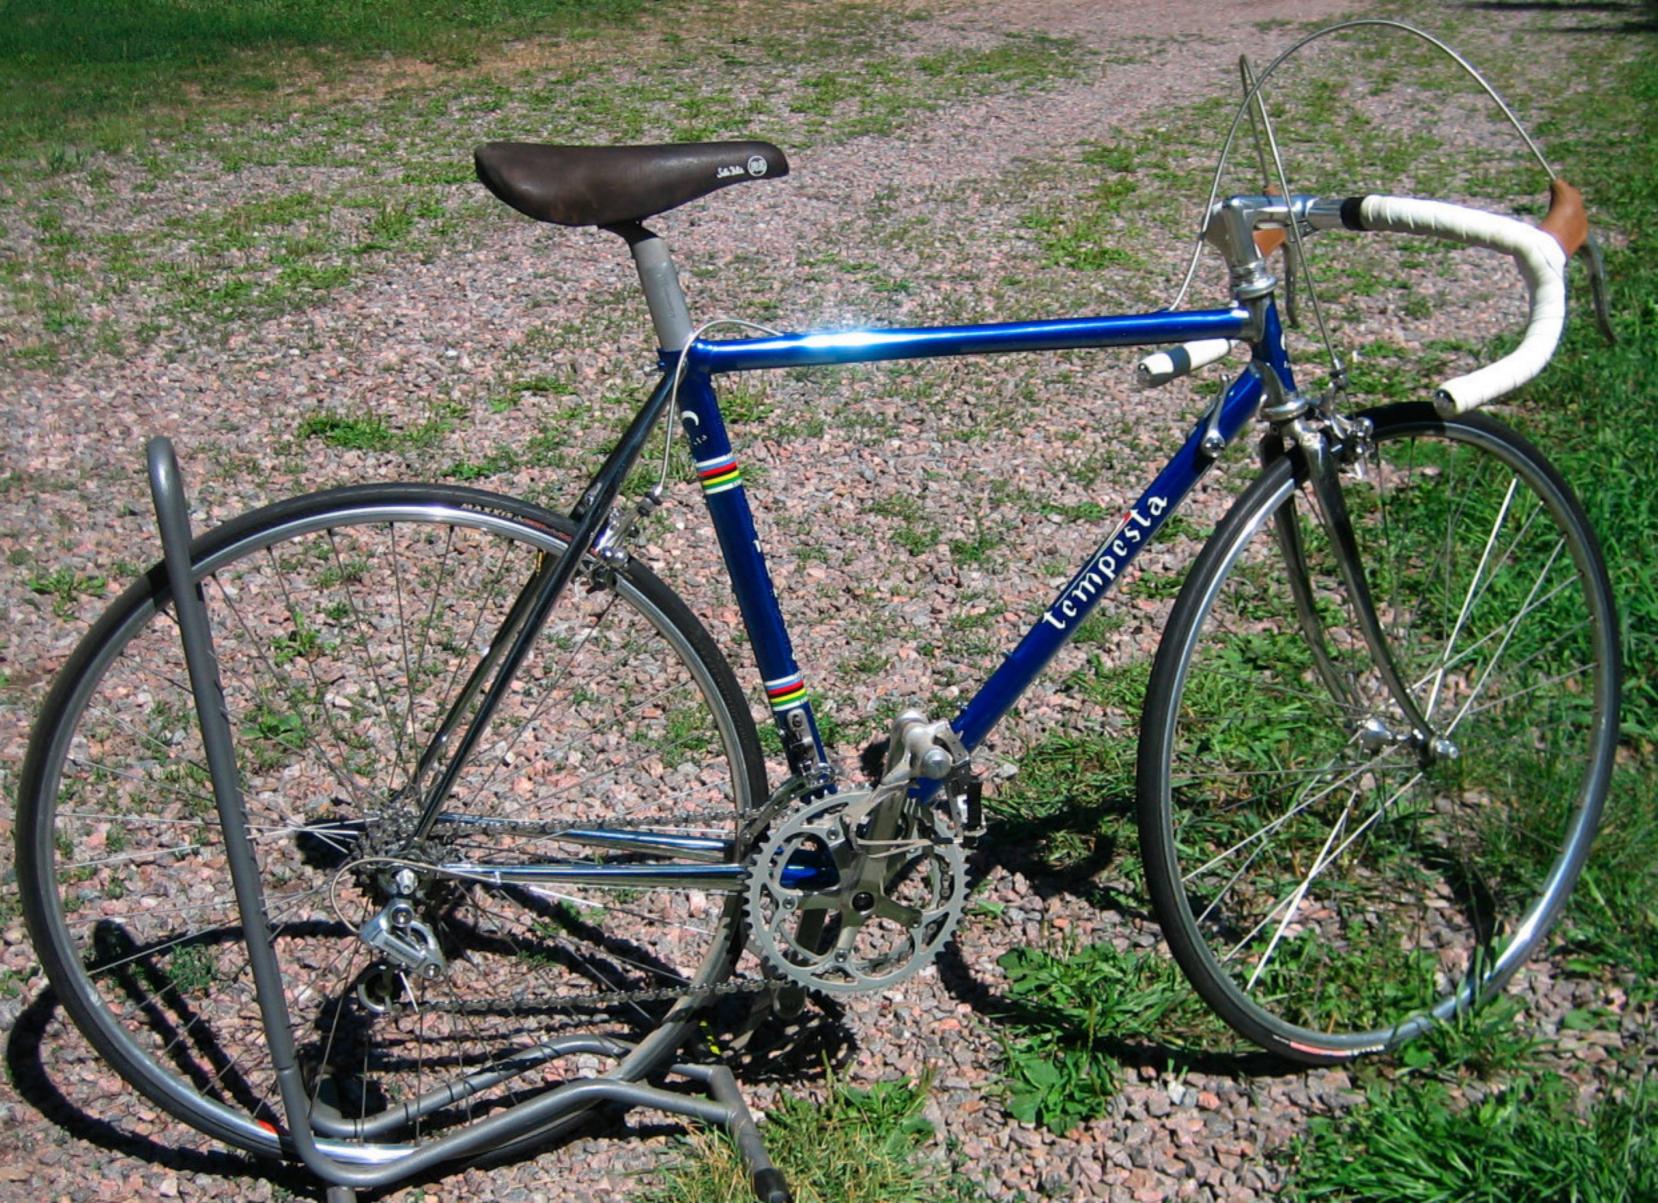

## **1977 Tempesta** pictures courtesy the owner, Carlos Caruga

Foto Gallery

Nel **1978** papa' ed io abbiamo inventato il sistema di avanzamento ruota nel telaio, accorciando l'interasse del carro ruota posteriore e schiacciando nel retro il tubo piantone reggi-sella. Non potendo piu' montare il collare deragliatore, abbiamo dovuto realizzarne appositamente un nuovo modello, il primo deragliatore senza fascetta, da avvitare al telaio mediante inserti filettati di nostro brevetto. L'attacco deragliatore appositamente studiato, venne applicato al telaio denominato "**Mod. 80** ", venduto in numerosissimi esemplari in Italia e all'estero.

Questo metodo costruttivo e'stato ripreso ed e' utilizzato ancor oggi dai piu' grandi marchi e produttori mondiali.

Dal **1983** ci siamo dedicati al mondo professionistico delle corse agonistiche in qualità di **meccanici qualificati**, ottenendo ottimi risultati al primo **Campionato Italiano del 1984**, come migliore formazione professionistica.