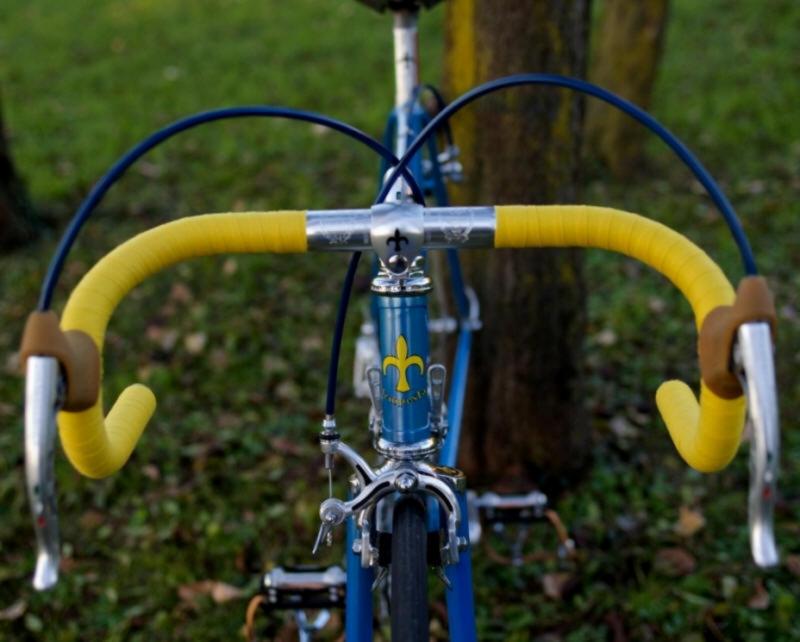

## **1977 Tempesta** pictures courtesy the owner, Carlos Caruga

Foto Gallery

Nel **1978** papa' ed io abbiamo inventato il sistema di avanzamento ruota nel telaio, accorciando l'interasse del carro ruota posteriore e schiacciando nel retro il tubo piantone reggi-sella. Non potendo piu' montare il collare deragliatore, abbiamo dovuto realizzarne appositamente un nuovo modello, il primo deragliatore senza fascetta, da avvitare al telaio mediante inserti filettati di nostro brevetto. L'attacco deragliatore appositamente studiato, venne applicato al telaio denominato "**Mod. 80** ", venduto in numerosissimi esemplari in Italia e all'estero.