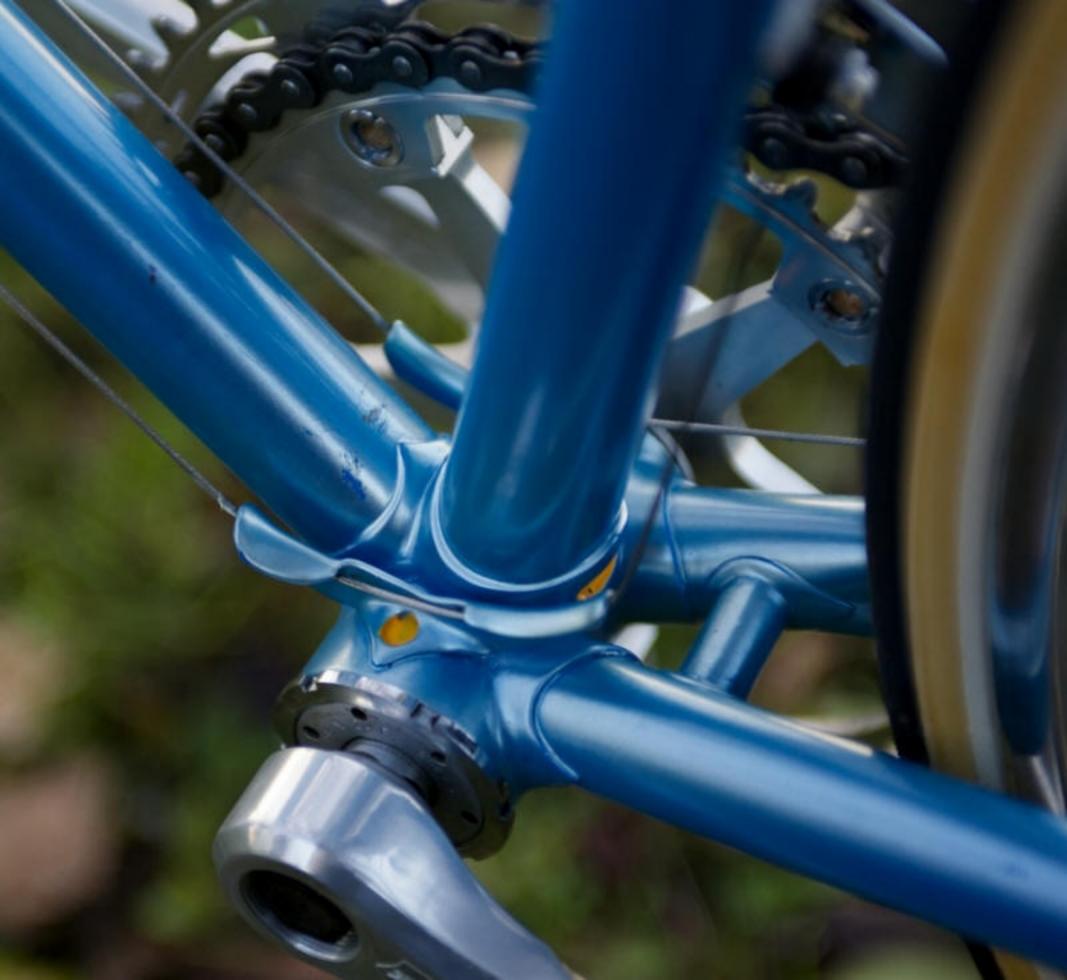

In 1978, Lino and his son Silvio created a rear wheelbase shortening system, crimping the rear of the seat tube for tire clearance, and creating a bandless front derailleur (since the seat tube was no longer round), which was screwed onto the seat tube using threaded inserts they patented. This seat tube front derailleur mount was applied to the frame named "Mod. 80."

## **1977 Tempesta** pictures courtesy the owner, Carlos Caruga

Foto Gallery

Nel **1978** papa' ed io abbiamo inventato il sistema di avanzamento ruota nel telaio, accorciando l'interasse del carro ruota posteriore e schiacciando nel retro il tubo piantone reggi-sella. Non potendo piu' montare il collare deragliatore, abbiamo dovuto realizzarne appositamente un nuovo modello, il primo deragliatore senza fascetta, da avvitare al telaio mediante inserti filettati di nostro brevetto. L'attacco deragliatore appositamente studiato, venne applicato al telaio denominato "**Mod. 80** ", venduto in numerosissimi esemplari in Italia e all'estero.