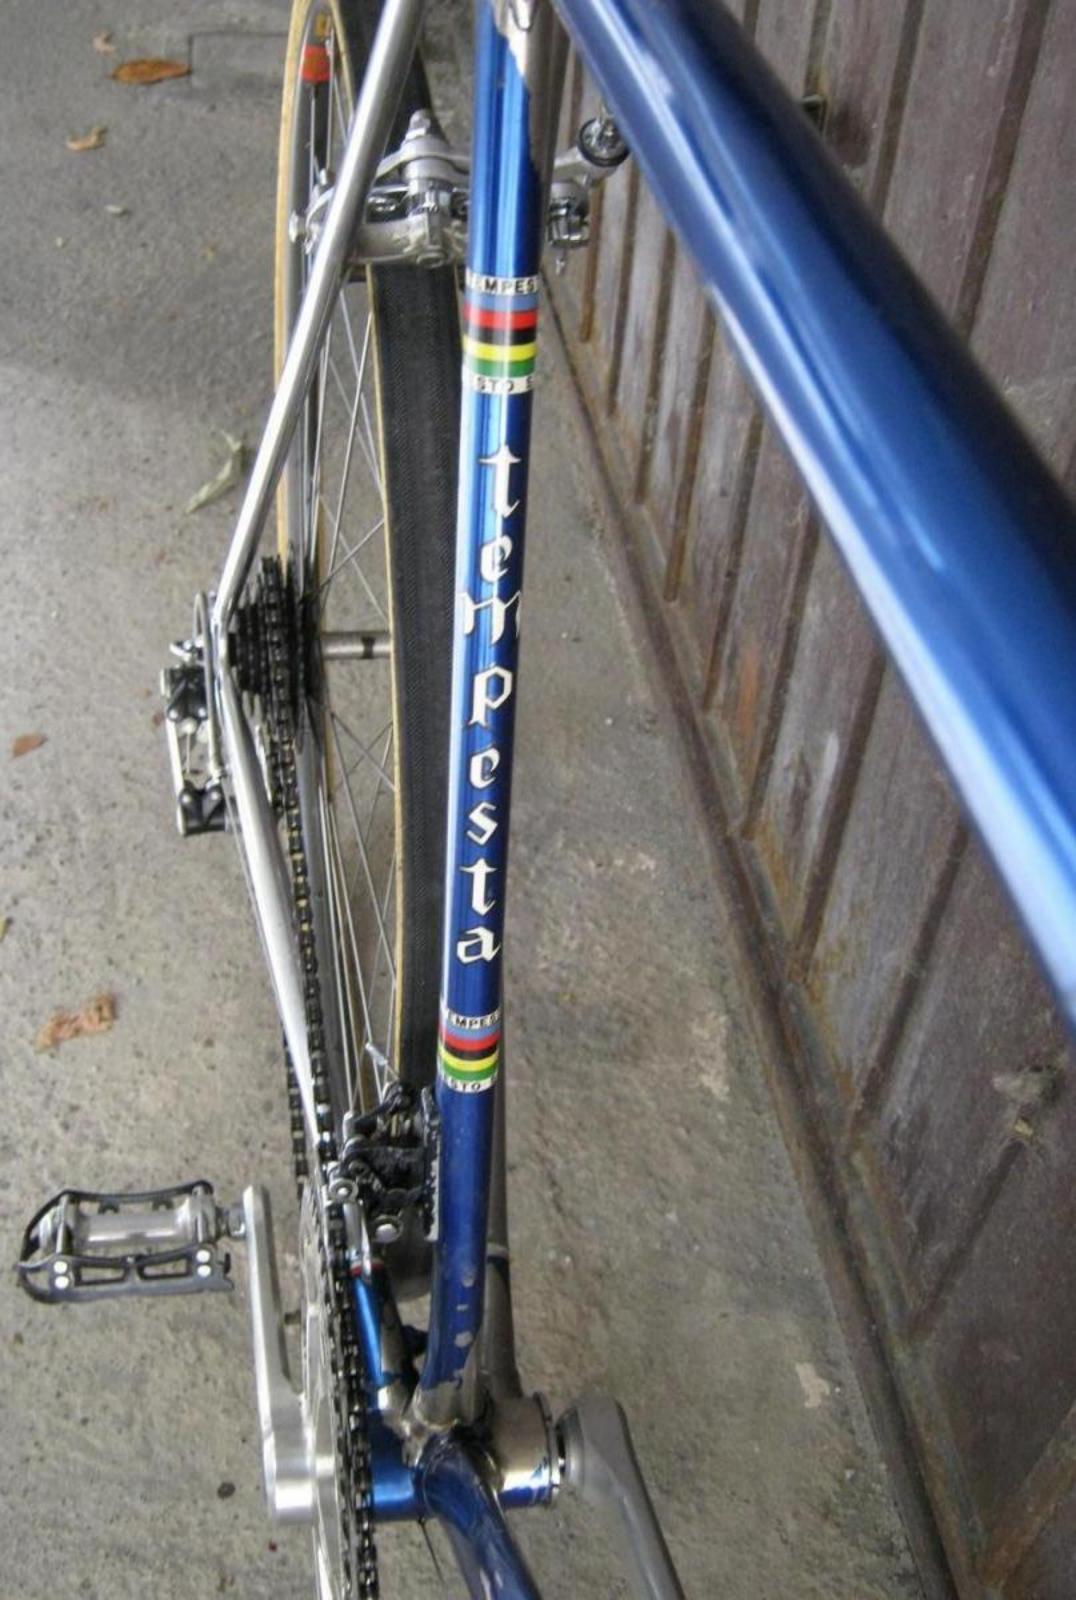

In 1978, Lino and his son Silvio created a rear wheelbase shortening system, crimping the rear of the seat tube for tire clearance, and creating a bandless front derailleur (since the seat tube was no longer round), which was screwed onto the seat tube using threaded inserts they patented. This seat tube front derailleur mount was applied to the frame named "Mod. 80."

## **1977 Tempesta** pictures courtesy the owner, Carlos Caruga

Foto Gallery

Nel **1978** papa' ed io abbiamo inventato il sistema di avanzamento ruota nel telaio, accorciando l'interasse del carro ruota posteriore e schiacciando nel retro il tubo piantone reggi-sella. Non potendo piu' montare il collare deragliatore, abbiamo dovuto realizzarne appositamente un nuovo modello, il primo deragliatore senza fascetta, da avvitare al telaio mediante inserti filettati di nostro brevetto. L'attacco deragliatore appositamente studiato, venne applicato al telaio denominato "**Mod. 80** ", venduto in numerosissimi esemplari in Italia e all'estero.