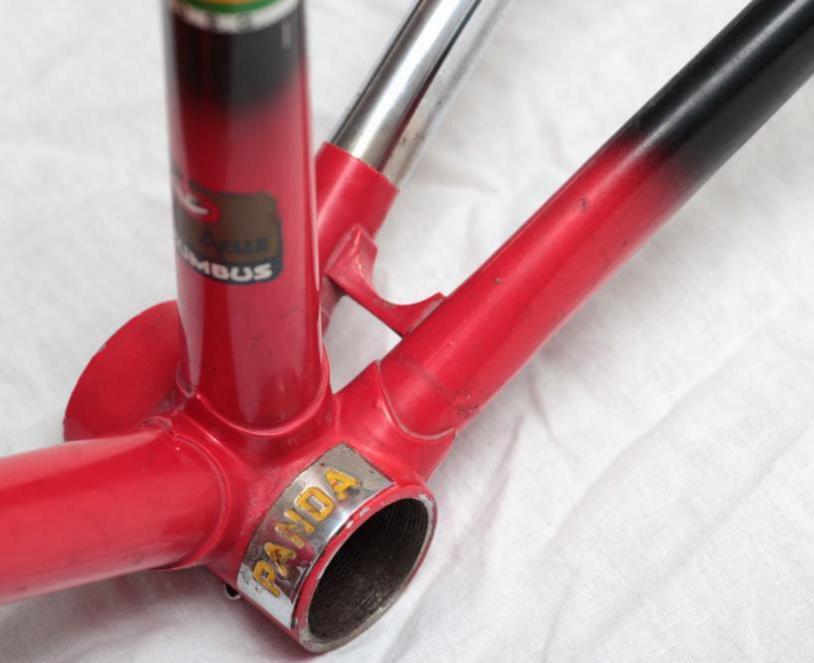

In 1978, Lino and his son Silvio created a rear wheelbase shortening system, crimping the rear of the seat tube for tire clearance, and creating a bandless front derailleur (since the seat tube was no longer round), which was screwed onto the seat tube using threaded inserts they patented. This seat tube front derailleur mount was applied to the frame named "Mod. 80."

## **1977 Tempesta** pictures courtesy the owner, Carlos Caruga

Foto Gallery

Nel **1978** papa' ed io abbiamo inventato il sistema di avanzamento ruota nel telaio, accorciando l'interasse del carro ruota posteriore e schiacciando nel retro il tubo piantone reggi-sella. Non potendo piu' montare il collare deragliatore, abbiamo dovuto realizzarne appositamente un nuovo modello, il primo deragliatore senza fascetta, da avvitare al telaio mediante inserti filettati di nostro brevetto. L'attacco deragliatore appositamente studiato, venne applicato al telaio denominato "**Mod. 80** ", venduto in numerosissimi esemplari in Italia e all'estero.