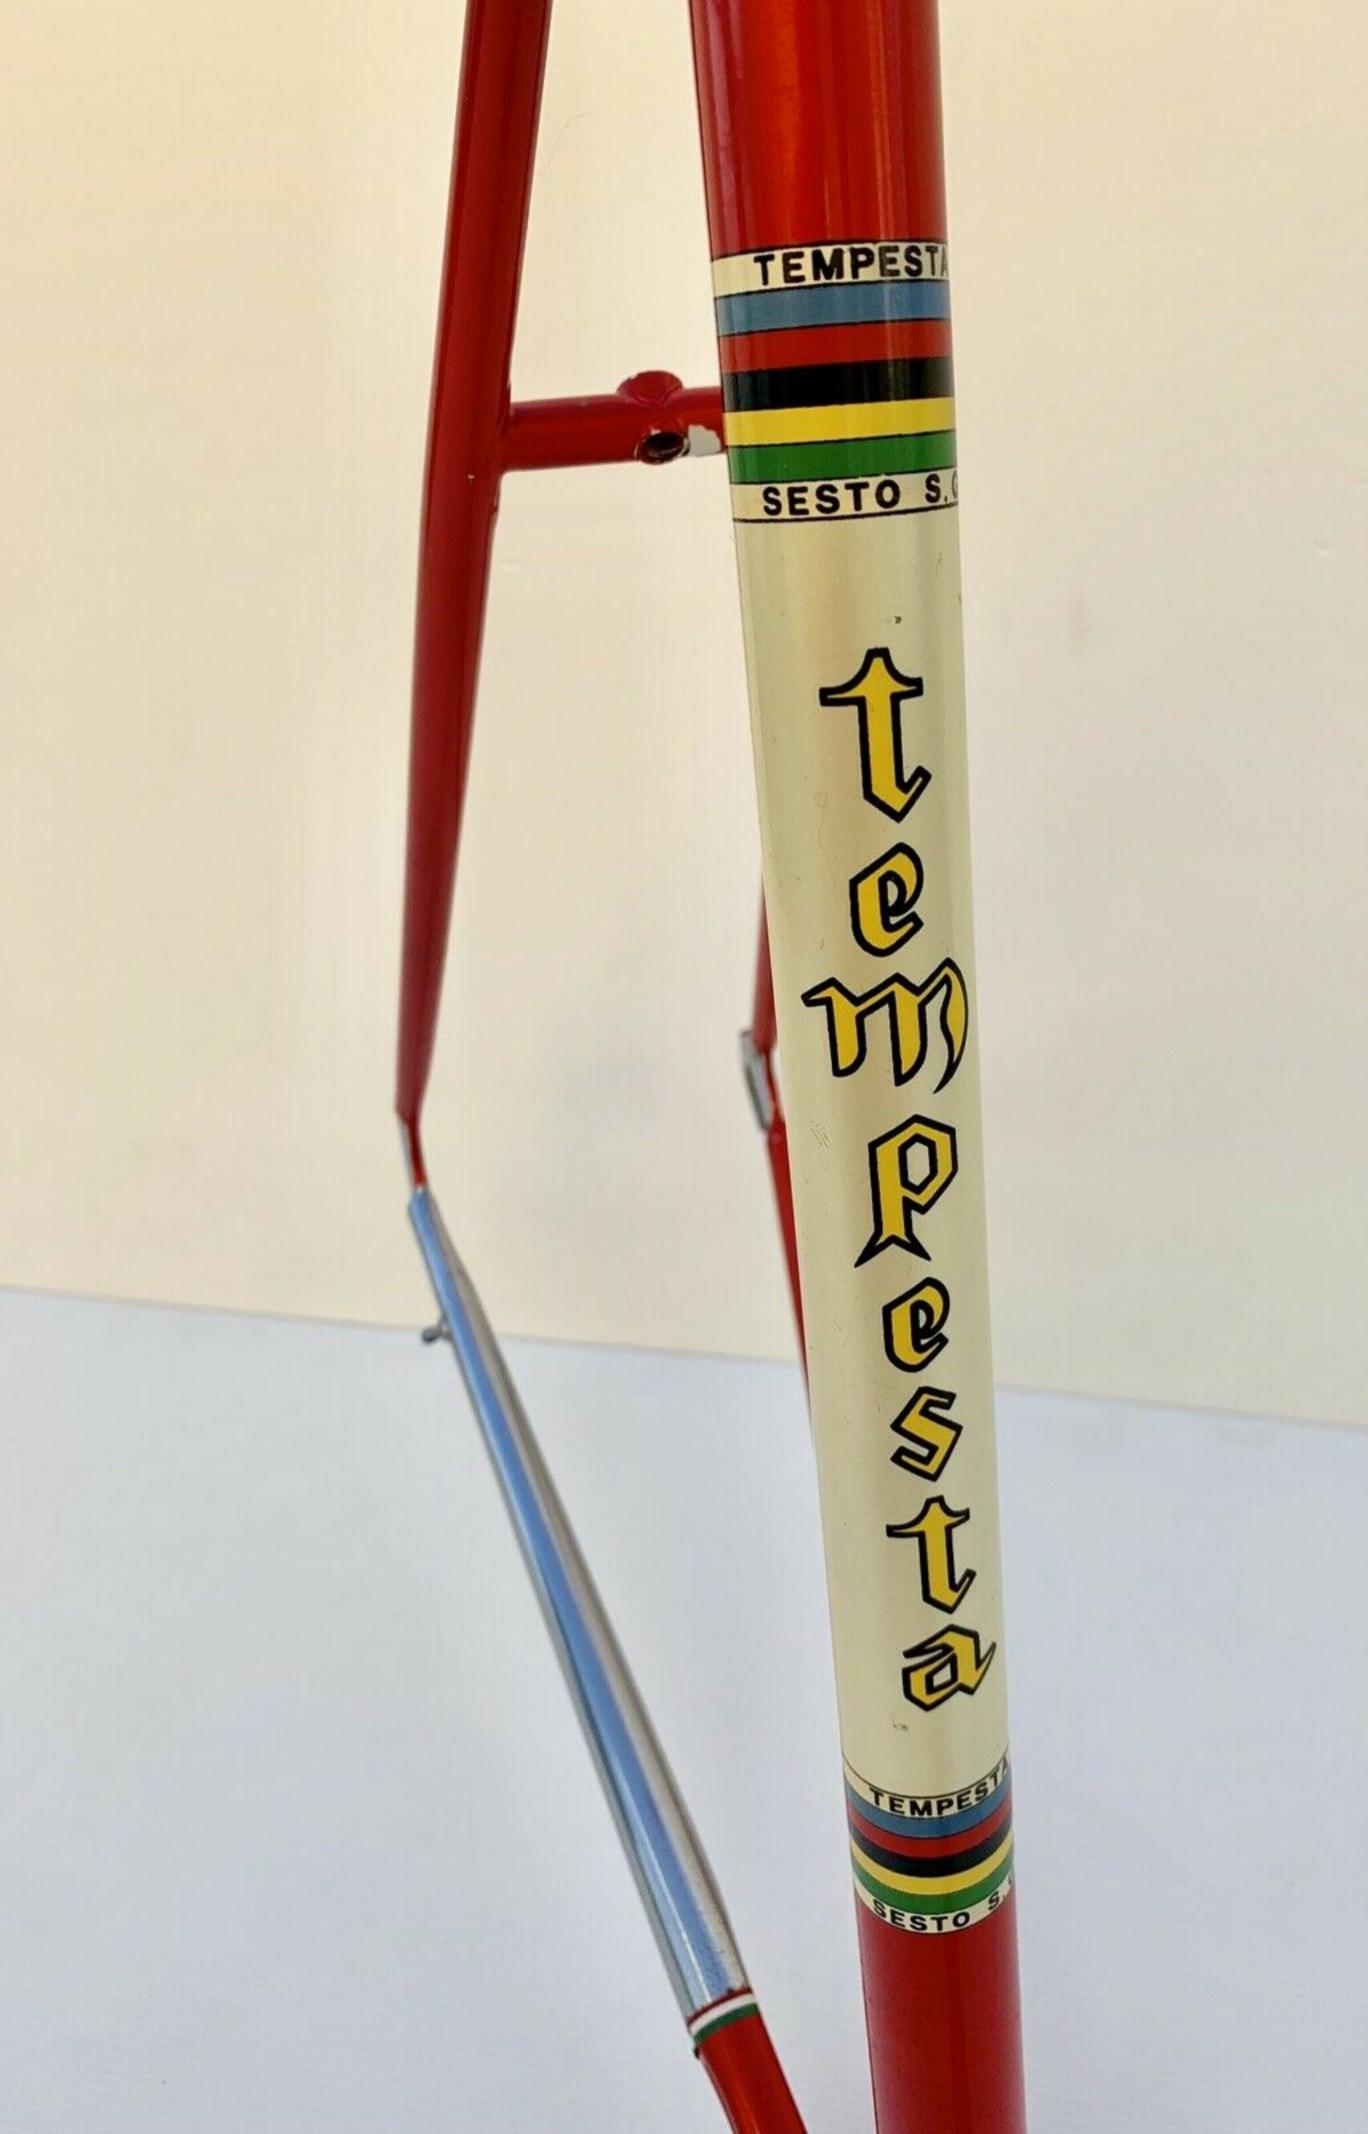

### Cicli Tempesta

### http://www.ciclitempesta.com/ Sesto San Giovanni, Milano, Italy

Michele 'Lino' Tempesta [1932-] began building bicycles in 1958 in Sesto San Giovanni, at Via Risorgimento 384, and also repaired bicycles, motorcycles and mopeds. His son Silvio [born 1958] continues the business today