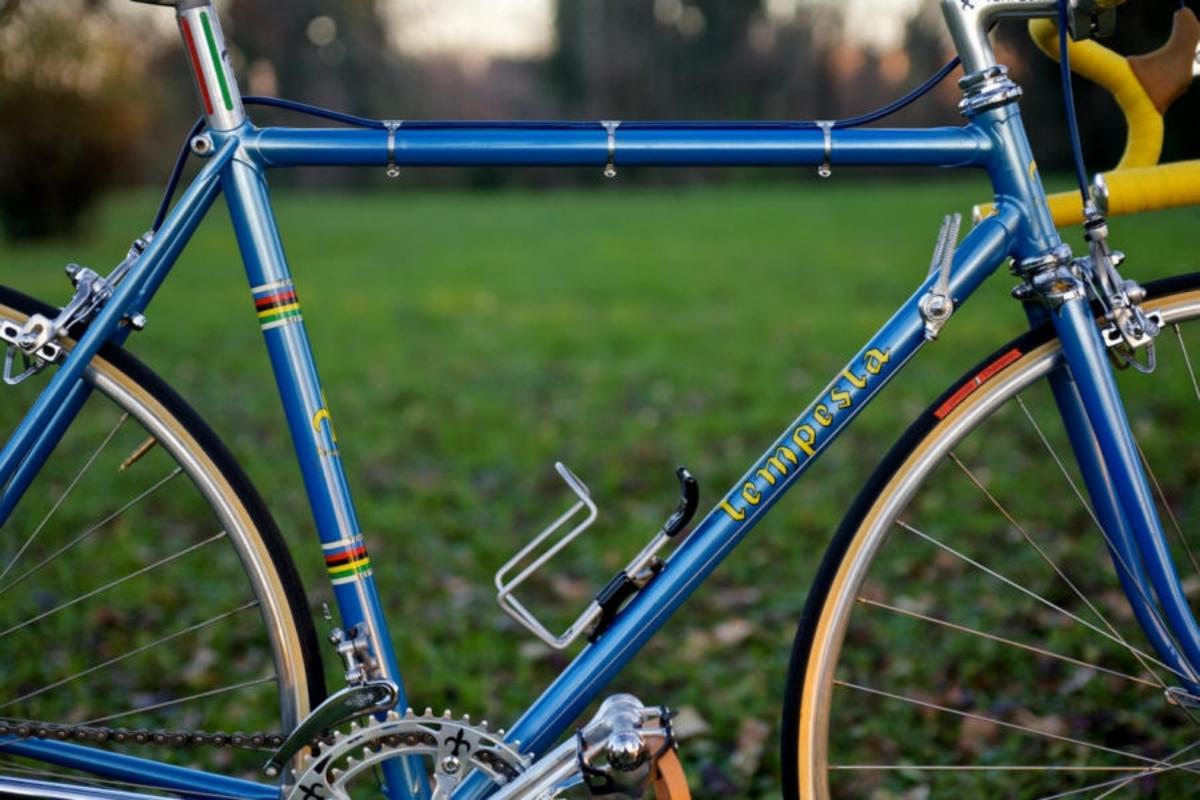

## **1977 Tempesta** pictures courtesy the owner, Carlos Caruga

Foto Gallery

Nel **1978** papa' ed io abbiamo inventato il sistema di avanzamento ruota nel telaio, accorciando l'interasse del carro ruota posteriore e schiacciando nel retro il tubo piantone reggi-sella. Non potendo piu' montare il collare deragliatore, abbiamo dovuto realizzarne appositamente un nuovo modello, il primo deragliatore senza fascetta, da avvitare al telaio mediante inserti filettati di nostro brevetto. L'attacco deragliatore appositamente studiato, venne applicato al telaio denominato "**Mod. 80** ", venduto in numerosissimi esemplari in Italia e all'estero.