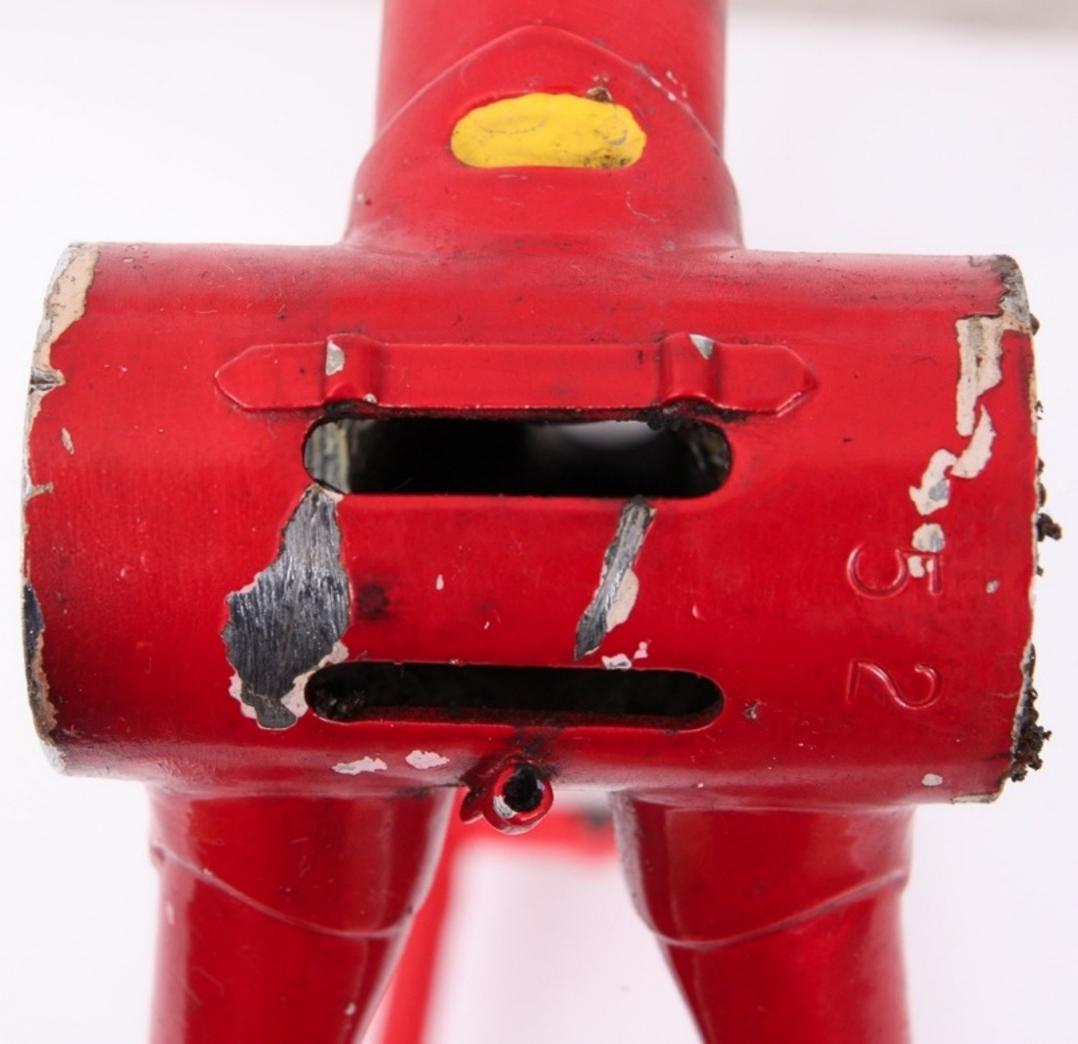

In 1978, Lino and his son Silvio created a rear wheelbase shortening system, crimping the rear of the seat tube for tire clearance, and creating a bandless front derailleur (since the seat tube was no longer round), which was screwed onto the seat tube using threaded inserts they patented. This seat tube front derailleur mount was applied to the frame named "Mod. 80."

## **1977 Tempesta** pictures courtesy the owner, Carlos Caruga

Foto Gallery

Nel **1978** papa' ed io abbiamo inventato il sistema di avanzamento ruota nel telaio, accorciando l'interasse del carro ruota posteriore e schiacciando nel retro il tubo piantone reggi-sella. Non potendo piu' montare il collare deragliatore, abbiamo dovuto realizzarne appositamente un nuovo modello, il primo deragliatore senza fascetta, da avvitare al telaio mediante inserti filettati di nostro brevetto. L'attacco deragliatore appositamente studiato, venne applicato al telaio denominato "**Mod. 80** ", venduto in numerosissimi esemplari in Italia e all'estero.