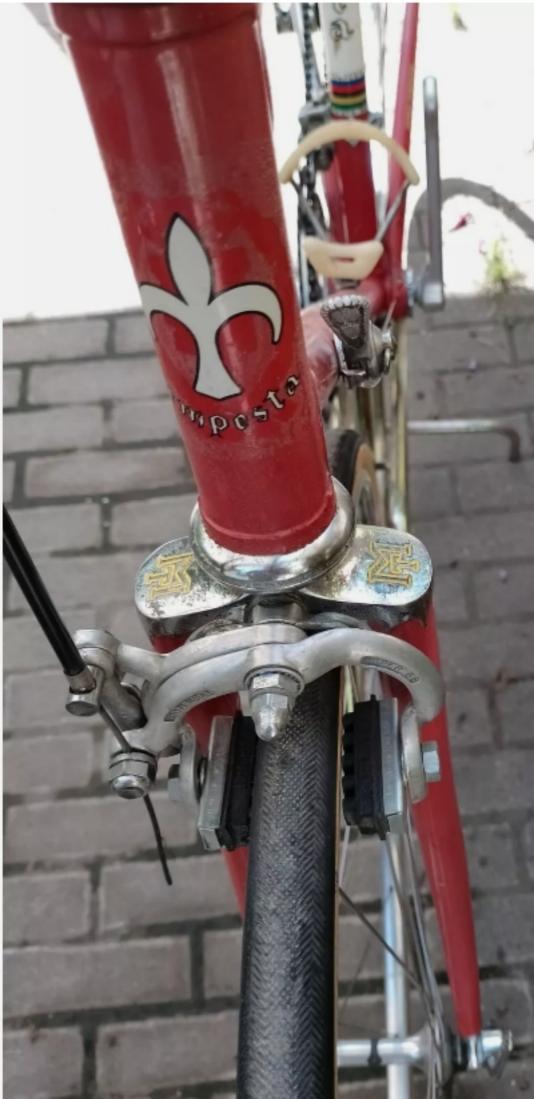

## **1977 Tempesta** pictures courtesy the owner, Carlos Caruga

Foto Gallery

Nel **1978** papa' ed io abbiamo inventato il sistema di avanzamento ruota nel telaio, accorciando l'interasse del carro ruota posteriore e schiacciando nel retro il tubo piantone reggi-sella. Non potendo piu' montare il collare deragliatore, abbiamo dovuto realizzarne appositamente un nuovo modello, il primo deragliatore senza fascetta, da avvitare al telaio mediante inserti filettati di nostro brevetto. L'attacco deragliatore appositamente studiato, venne applicato al telaio denominato "**Mod. 80** ", venduto in numerosissimi esemplari in Italia e all'estero.