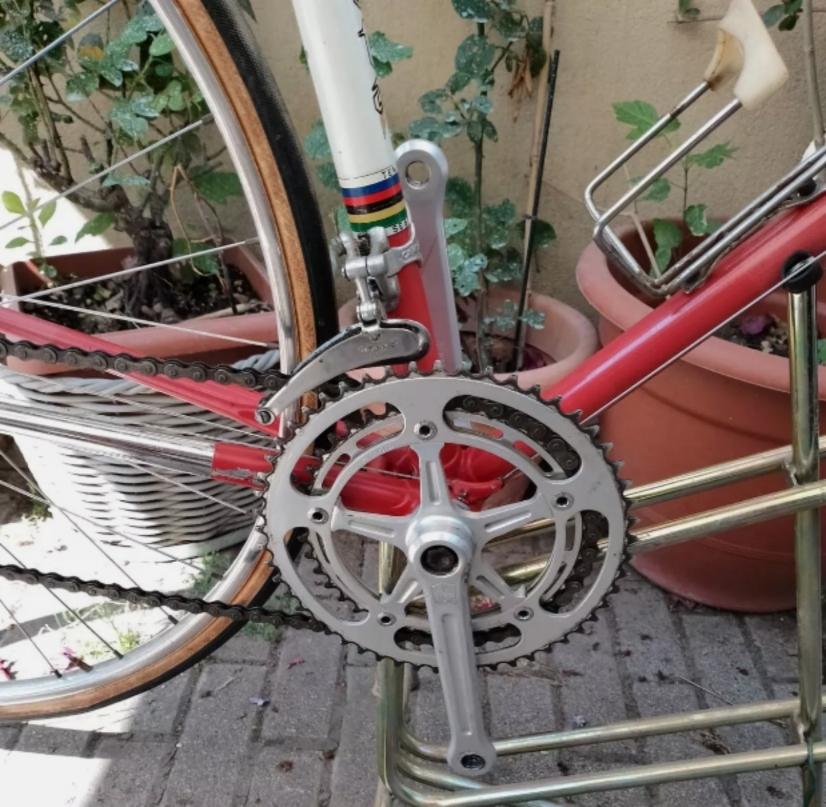

In 1978, Lino and his son Silvio created a rear wheelbase shortening system, crimping the rear of the seat tube for tire clearance, and creating a bandless front derailleur (since the seat tube was no longer round), which was screwed onto the seat tube using threaded inserts they patented. This seat tube front derailleur mount was applied to the frame named "Mod. 80."

## **1977 Tempesta** pictures courtesy the owner, Carlos Caruga

Foto Gallery

Nel **1978** papa' ed io abbiamo inventato il sistema di avanzamento ruota nel telaio, accorciando l'interasse del carro ruota posteriore e schiacciando nel retro il tubo piantone reggi-sella. Non potendo piu' montare il collare deragliatore, abbiamo dovuto realizzarne appositamente un nuovo modello, il primo deragliatore senza fascetta, da avvitare al telaio mediante inserti filettati di nostro brevetto. L'attacco deragliatore appositamente studiato, venne applicato al telaio denominato "**Mod. 80** ", venduto in numerosissimi esemplari in Italia e all'estero.