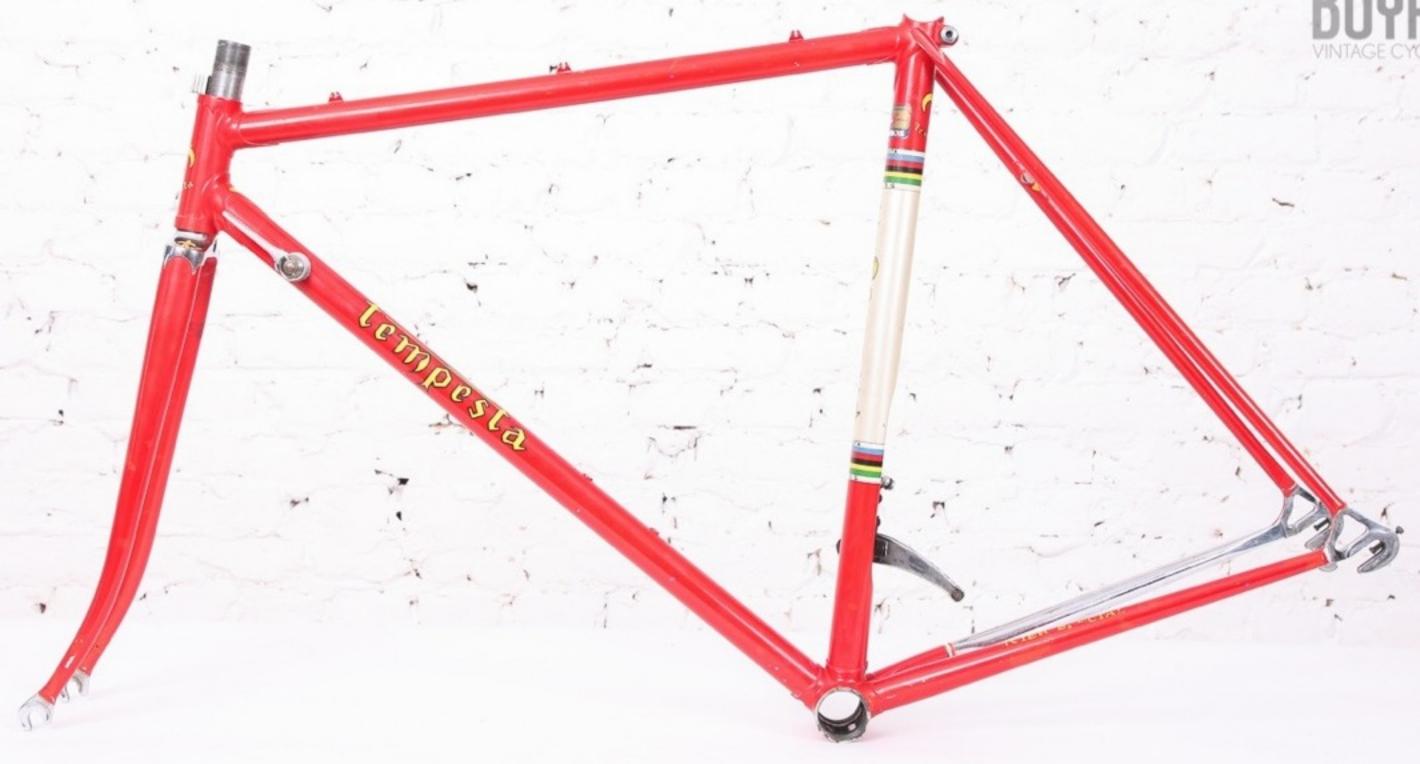

### Cicli Tempesta

### http://www.ciclitempesta.com/ Sesto San Giovanni, Milano, Italy

Michele 'Lino' Tempesta [1932-] began building bicycles in 1958 in Sesto San Giovanni, at Via Risorgimento 384, and also repaired bicycles, motorcycles and mopeds. His son Silvio [born 1958] continues the business today

In 1978, Lino and his son Silvio created a rear wheelbase shortening system, crimping the rear of the seat tube for tire clearance, and creating a bandless front derailleur (since the seat tube was no longer round), which was screwed onto the seat tube using threaded inserts they patented. This seat tube front derailleur mount was applied to the frame named "Mod. 80."