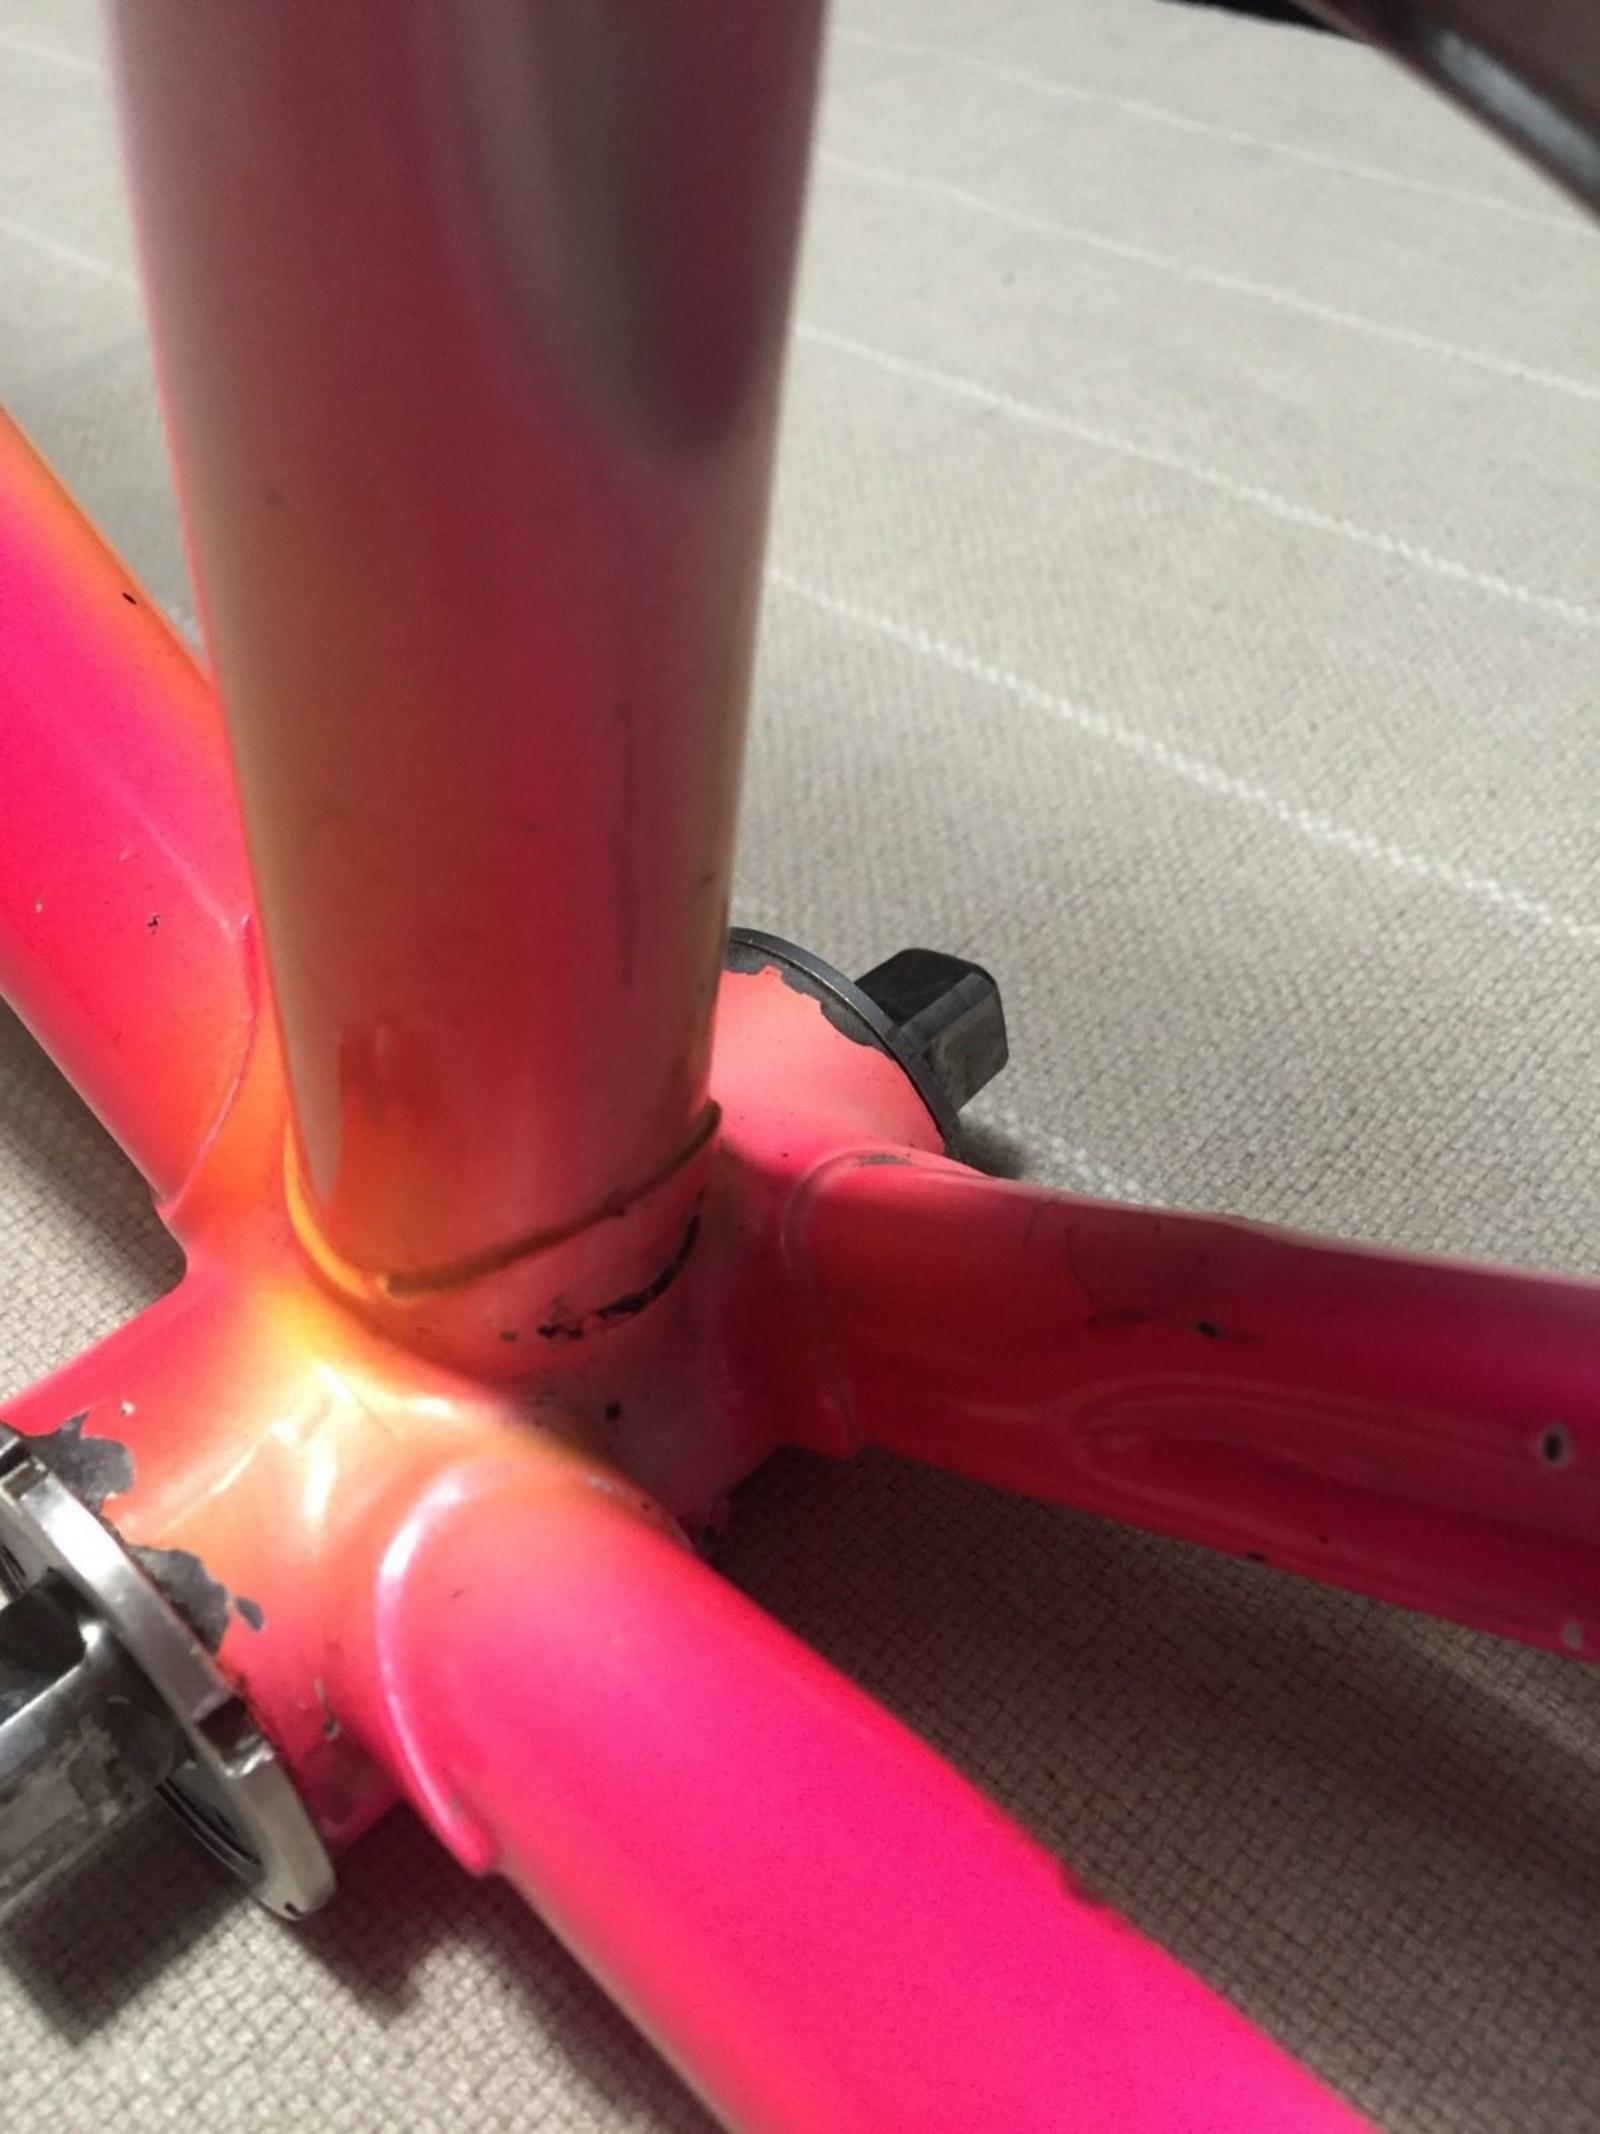

In 1978, Lino and his son Silvio created a rear wheelbase shortening system, crimping the rear of the seat tube for tire clearance, and creating a bandless front derailleur (since the seat tube was no longer round), which was screwed onto the seat tube using threaded inserts they patented. This seat tube front derailleur mount was applied to the frame named "Mod. 80."

## **1977 Tempesta** pictures courtesy the owner, Carlos Caruga

Foto Gallery

Nel **1978** papa' ed io abbiamo inventato il sistema di avanzamento ruota nel telaio, accorciando l'interasse del carro ruota posteriore e schiacciando nel retro il tubo piantone reggi-sella. Non potendo piu' montare il collare deragliatore, abbiamo dovuto realizzarne appositamente un nuovo modello, il primo deragliatore senza fascetta, da avvitare al telaio mediante inserti filettati di nostro brevetto. L'attacco deragliatore appositamente studiato, venne applicato al telaio denominato "**Mod. 80** ", venduto in numerosissimi esemplari in Italia e all'estero.