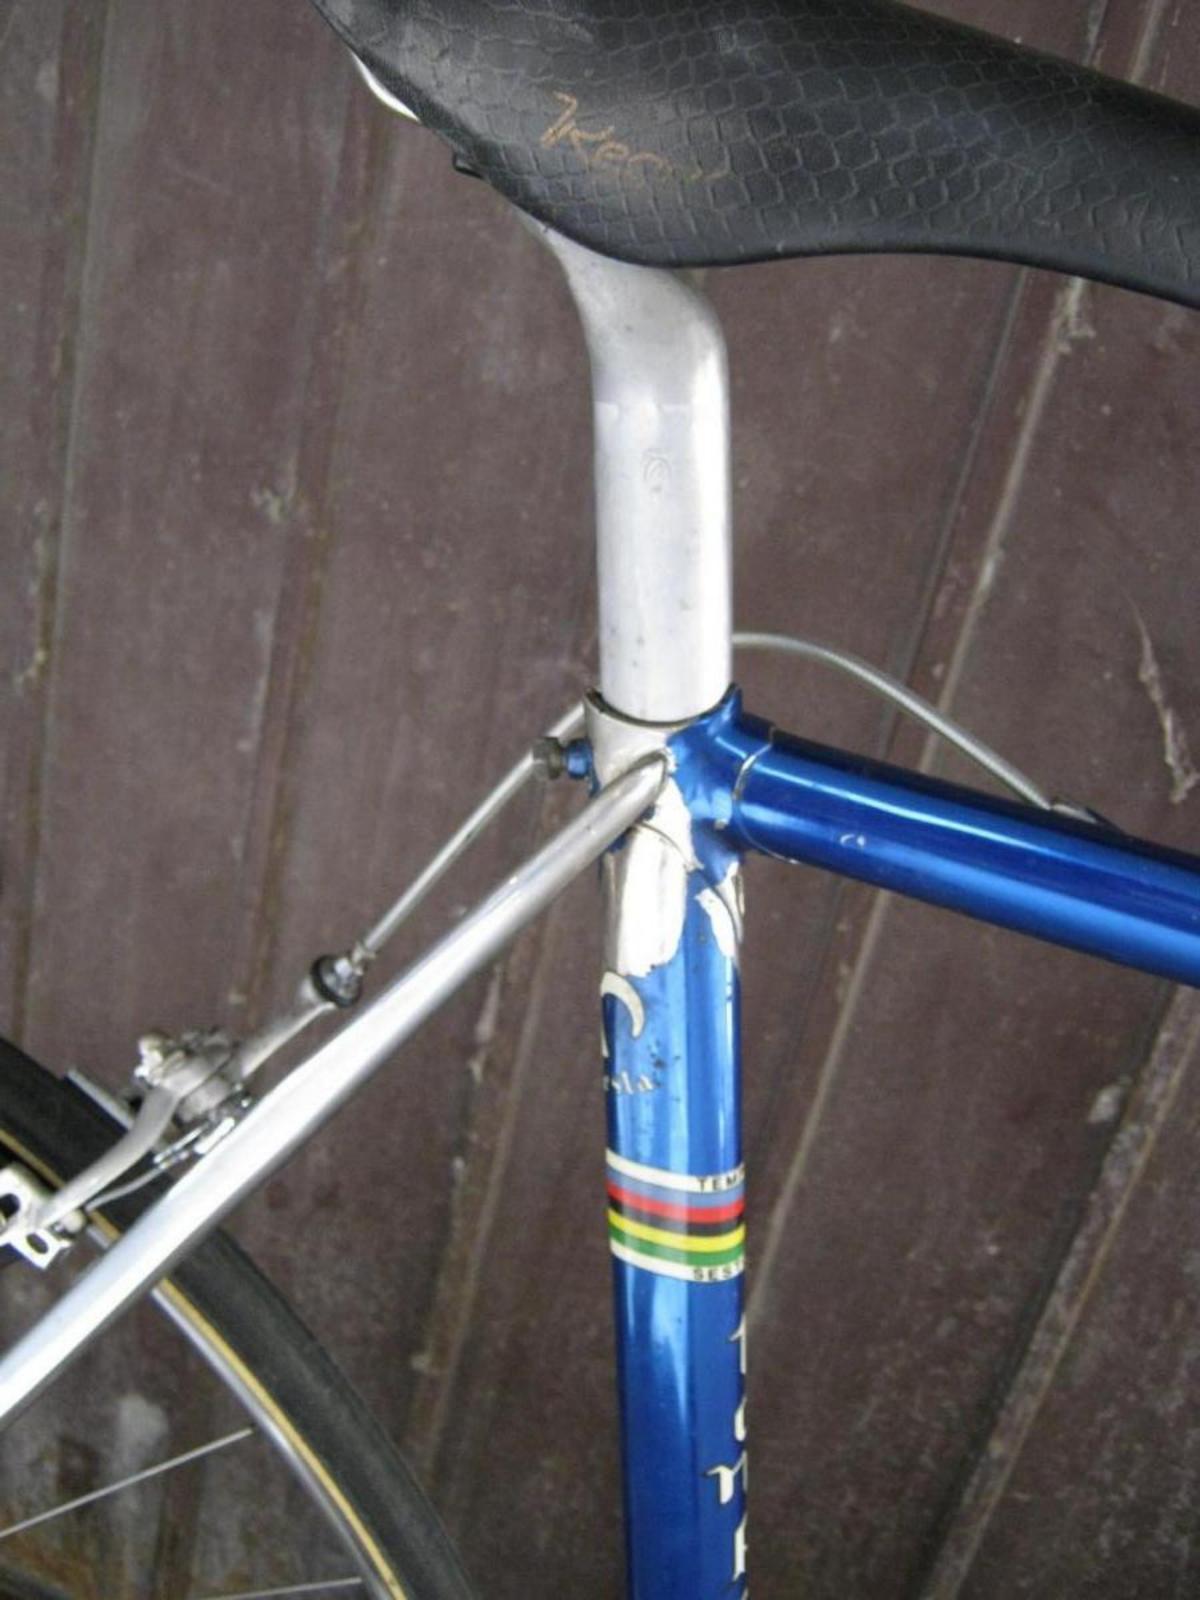

In 1978, Lino and his son Silvio created a rear wheelbase shortening system, crimping the rear of the seat tube for tire clearance, and creating a bandless front derailleur (since the seat tube was no longer round), which was screwed onto the seat tube using threaded inserts they patented. This seat tube front derailleur mount was applied to the frame named "Mod. 80."

## **1977 Tempesta** pictures courtesy the owner, Carlos Caruga

Foto Gallery

Nel **1978** papa' ed io abbiamo inventato il sistema di avanzamento ruota nel telaio, accorciando l'interasse del carro ruota posteriore e schiacciando nel retro il tubo piantone reggi-sella. Non potendo piu' montare il collare deragliatore, abbiamo dovuto realizzarne appositamente un nuovo modello, il primo deragliatore senza fascetta, da avvitare al telaio mediante inserti filettati di nostro brevetto. L'attacco deragliatore appositamente studiato, venne applicato al telaio denominato "**Mod. 80** ", venduto in numerosissimi esemplari in Italia e all'estero.