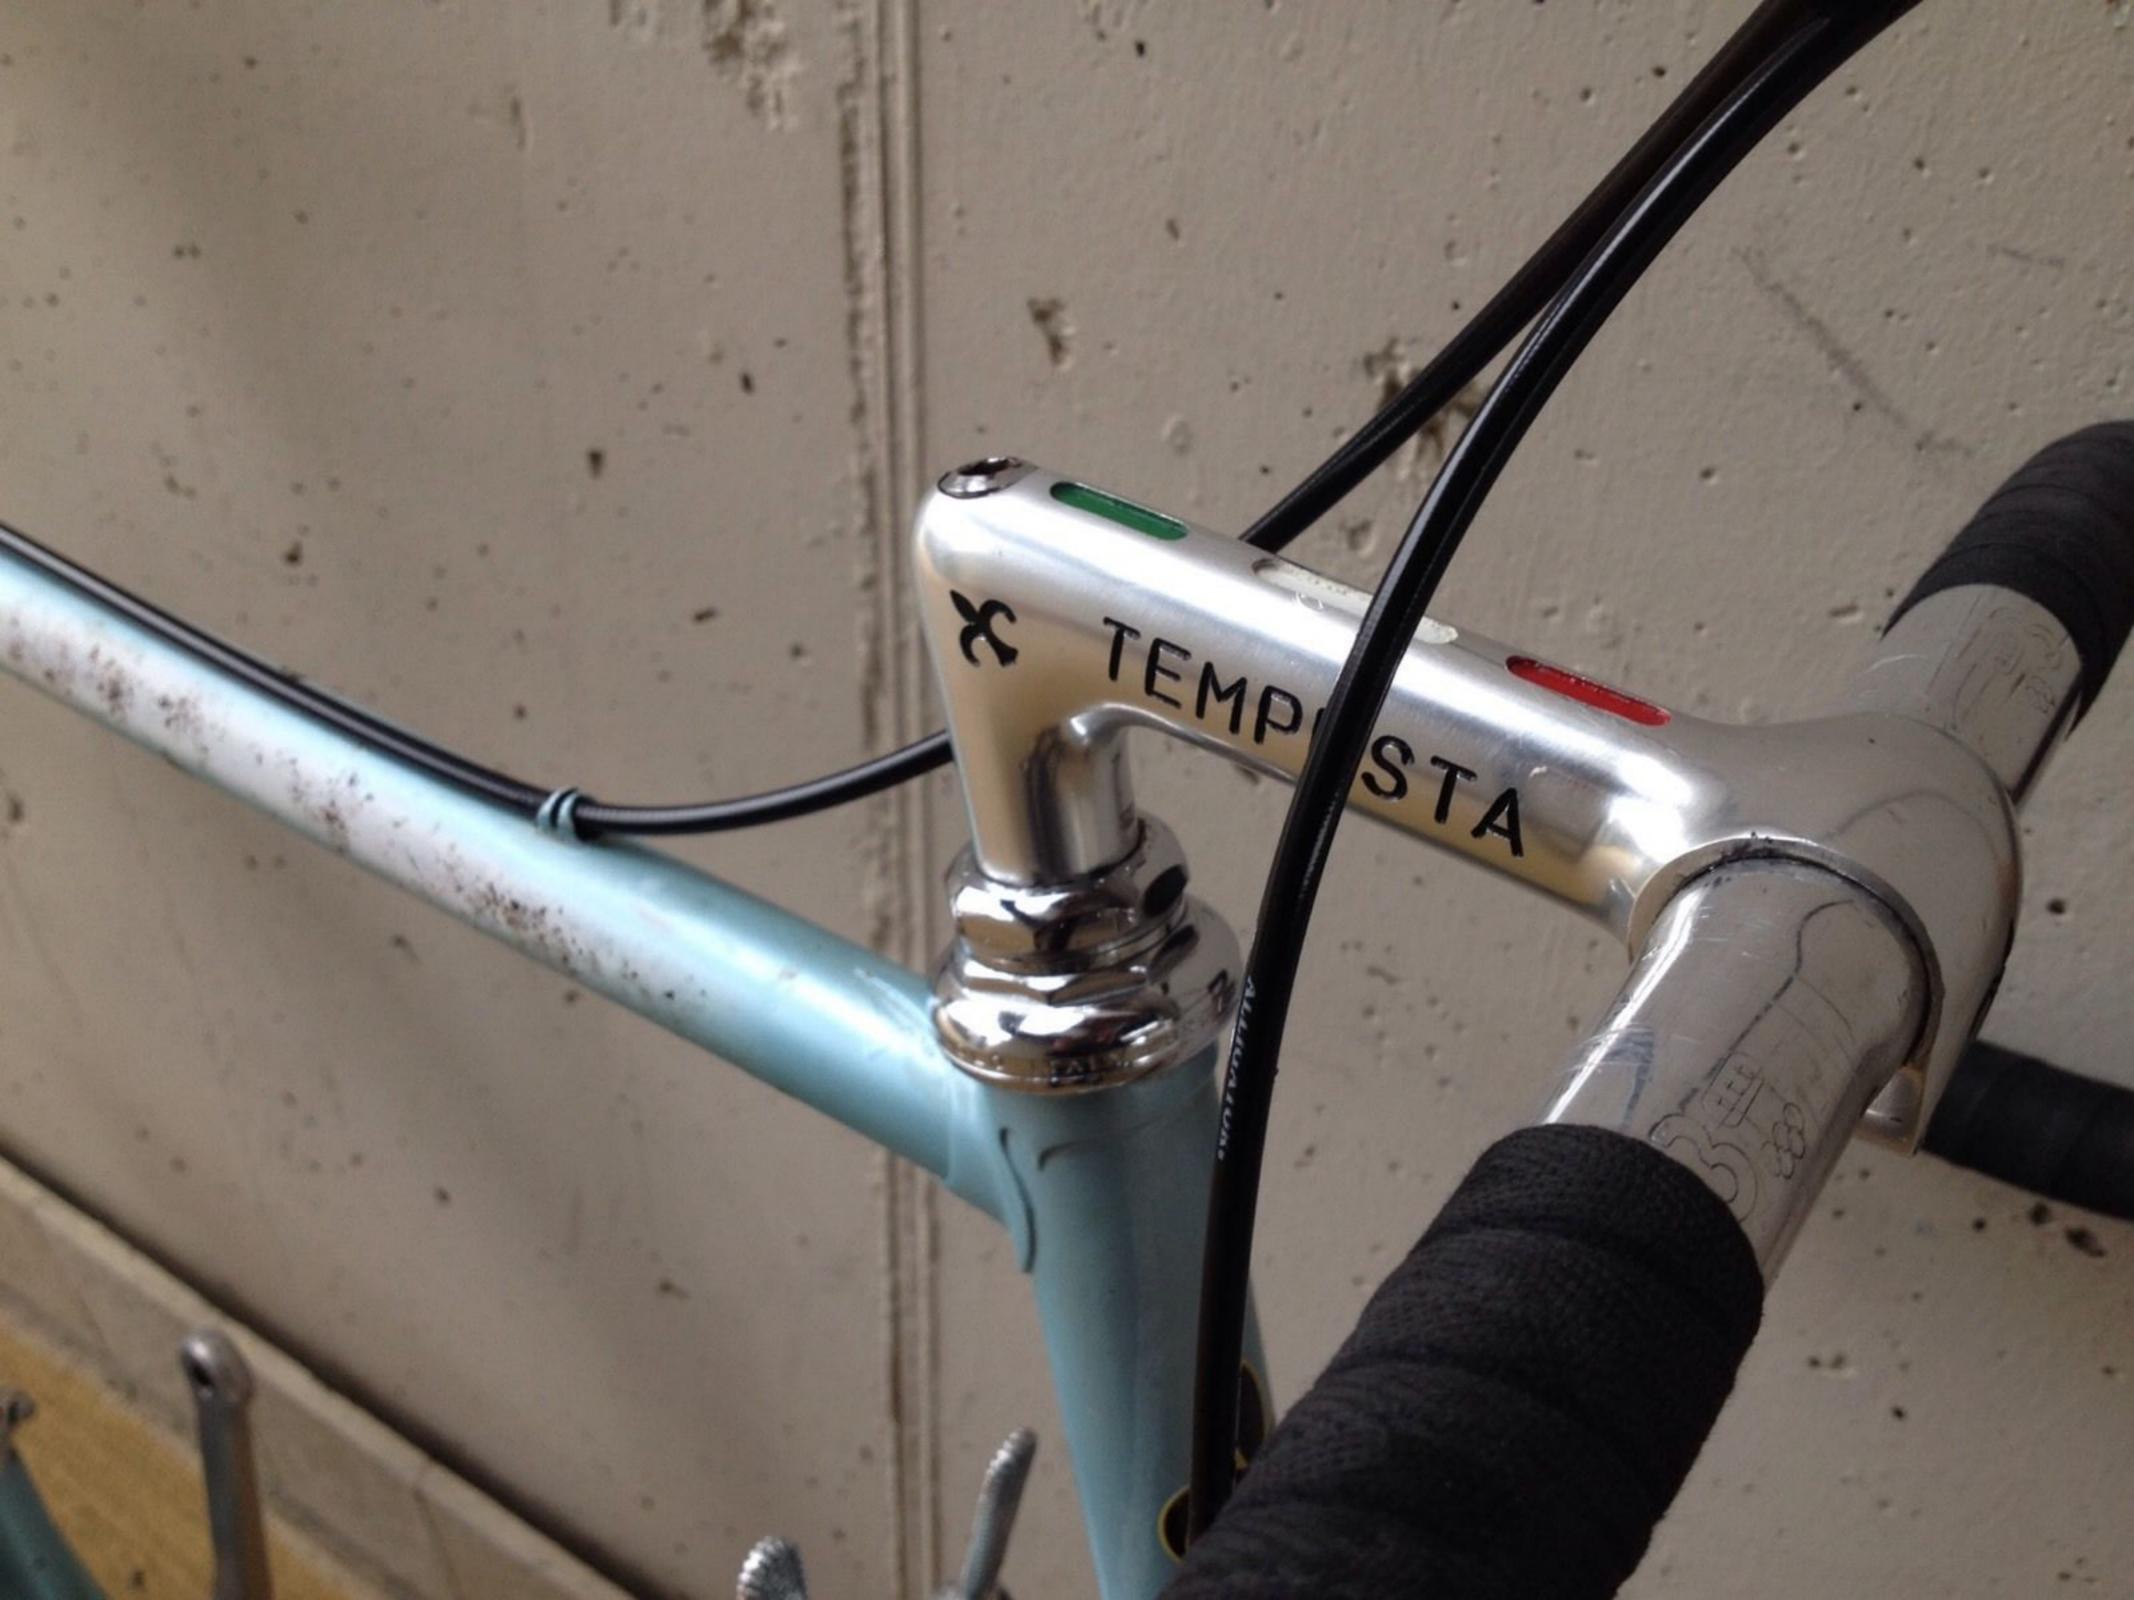

### Cicli Tempesta

### http://www.ciclitempesta.com/ Sesto San Giovanni, Milano, Italy

Michele 'Lino' Tempesta [1932-] began building bicycles in 1958 in Sesto San Giovanni, at Via Risorgimento 384, and also repaired bicycles, motorcycles and mopeds. His son Silvio [born 1958] continues the business today

## **1977 Tempesta** pictures courtesy the owner, Carlos Caruga

Foto Gallery

Nel **1978** papa' ed io abbiamo inventato il sistema di avanzamento ruota nel telaio, accorciando l'interasse del carro ruota posteriore e schiacciando nel retro il tubo piantone reggi-sella. Non potendo piu' montare il collare deragliatore, abbiamo dovuto realizzarne appositamente un nuovo modello, il primo deragliatore senza fascetta, da avvitare al telaio mediante inserti filettati di nostro brevetto. L'attacco deragliatore appositamente studiato, venne applicato al telaio denominato "**Mod. 80** ", venduto in numerosissimi esemplari in Italia e all'estero.