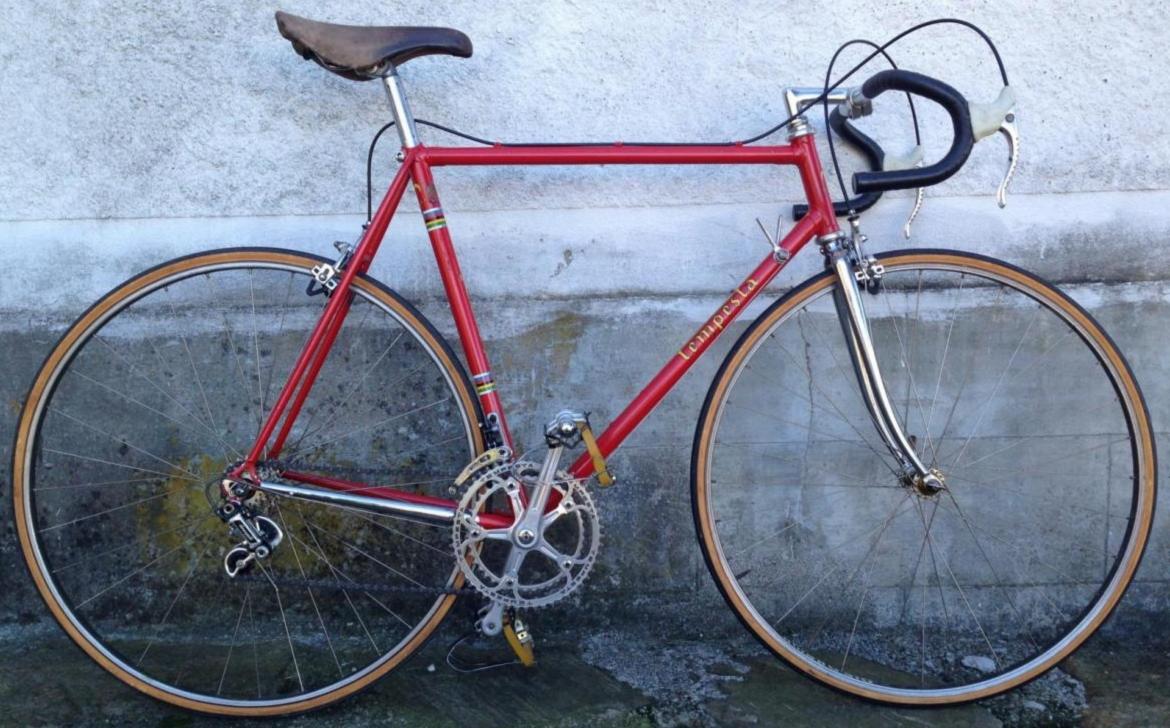

### Cicli Tempesta

### http://www.ciclitempesta.com/ Sesto San Giovanni, Milano, Italy

Michele 'Lino' Tempesta [1932-] began building bicycles in 1958 in Sesto San Giovanni, at Via Risorgimento 384, and also repaired bicycles, motorcycles and mopeds. His son Silvio [born 1958] continues the business today