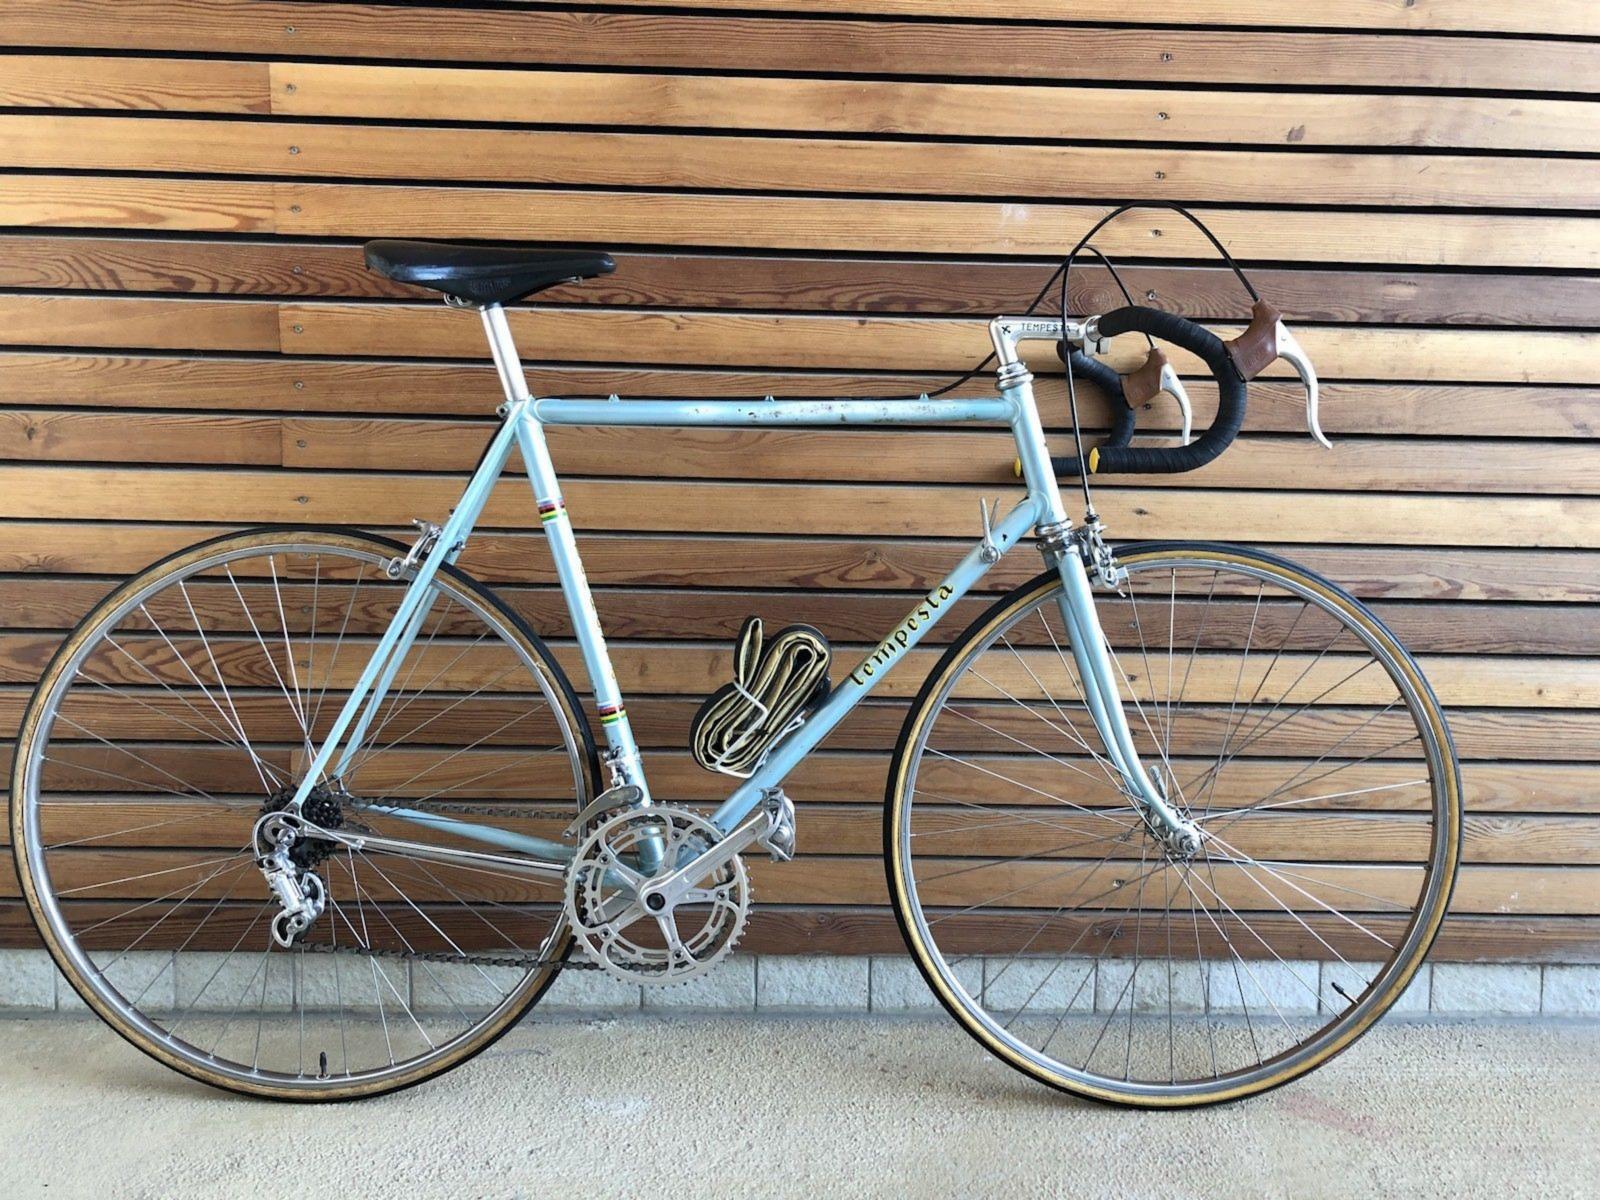

## **1977 Tempesta** pictures courtesy the owner, Carlos Caruga

Foto Gallery

Nel **1978** papa' ed io abbiamo inventato il sistema di avanzamento ruota nel telaio, accorciando l'interasse del carro ruota posteriore e schiacciando nel retro il tubo piantone reggi-sella. Non potendo piu' montare il collare deragliatore, abbiamo dovuto realizzarne appositamente un nuovo modello, il primo deragliatore senza fascetta, da avvitare al telaio mediante inserti filettati di nostro brevetto. L'attacco deragliatore appositamente studiato, venne applicato al telaio denominato "**Mod. 80** ", venduto in numerosissimi esemplari in Italia e all'estero.