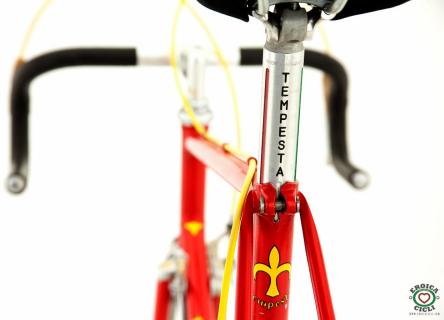

In 1978, Lino and his son Silvio created a rear wheelbase shortening system, crimping the rear of the seat tube for tire clearance, and creating a bandless front derailleur (since the seat tube was no longer round), which was screwed onto the seat tube using threaded inserts they patented. This seat tube front derailleur mount was applied to the frame named "Mod. 80."

## **1977 Tempesta** pictures courtesy the owner, Carlos Caruga

Foto Gallery

Nel **1978** papa' ed io abbiamo inventato il sistema di avanzamento ruota nel telaio, accorciando l'interasse del carro ruota posteriore e schiacciando nel retro il tubo piantone reggi-sella. Non potendo piu' montare il collare deragliatore, abbiamo dovuto realizzarne appositamente un nuovo modello, il primo deragliatore senza fascetta, da avvitare al telaio mediante inserti filettati di nostro brevetto. L'attacco deragliatore appositamente studiato, venne applicato al telaio denominato "**Mod. 80** ", venduto in numerosissimi esemplari in Italia e all'estero.