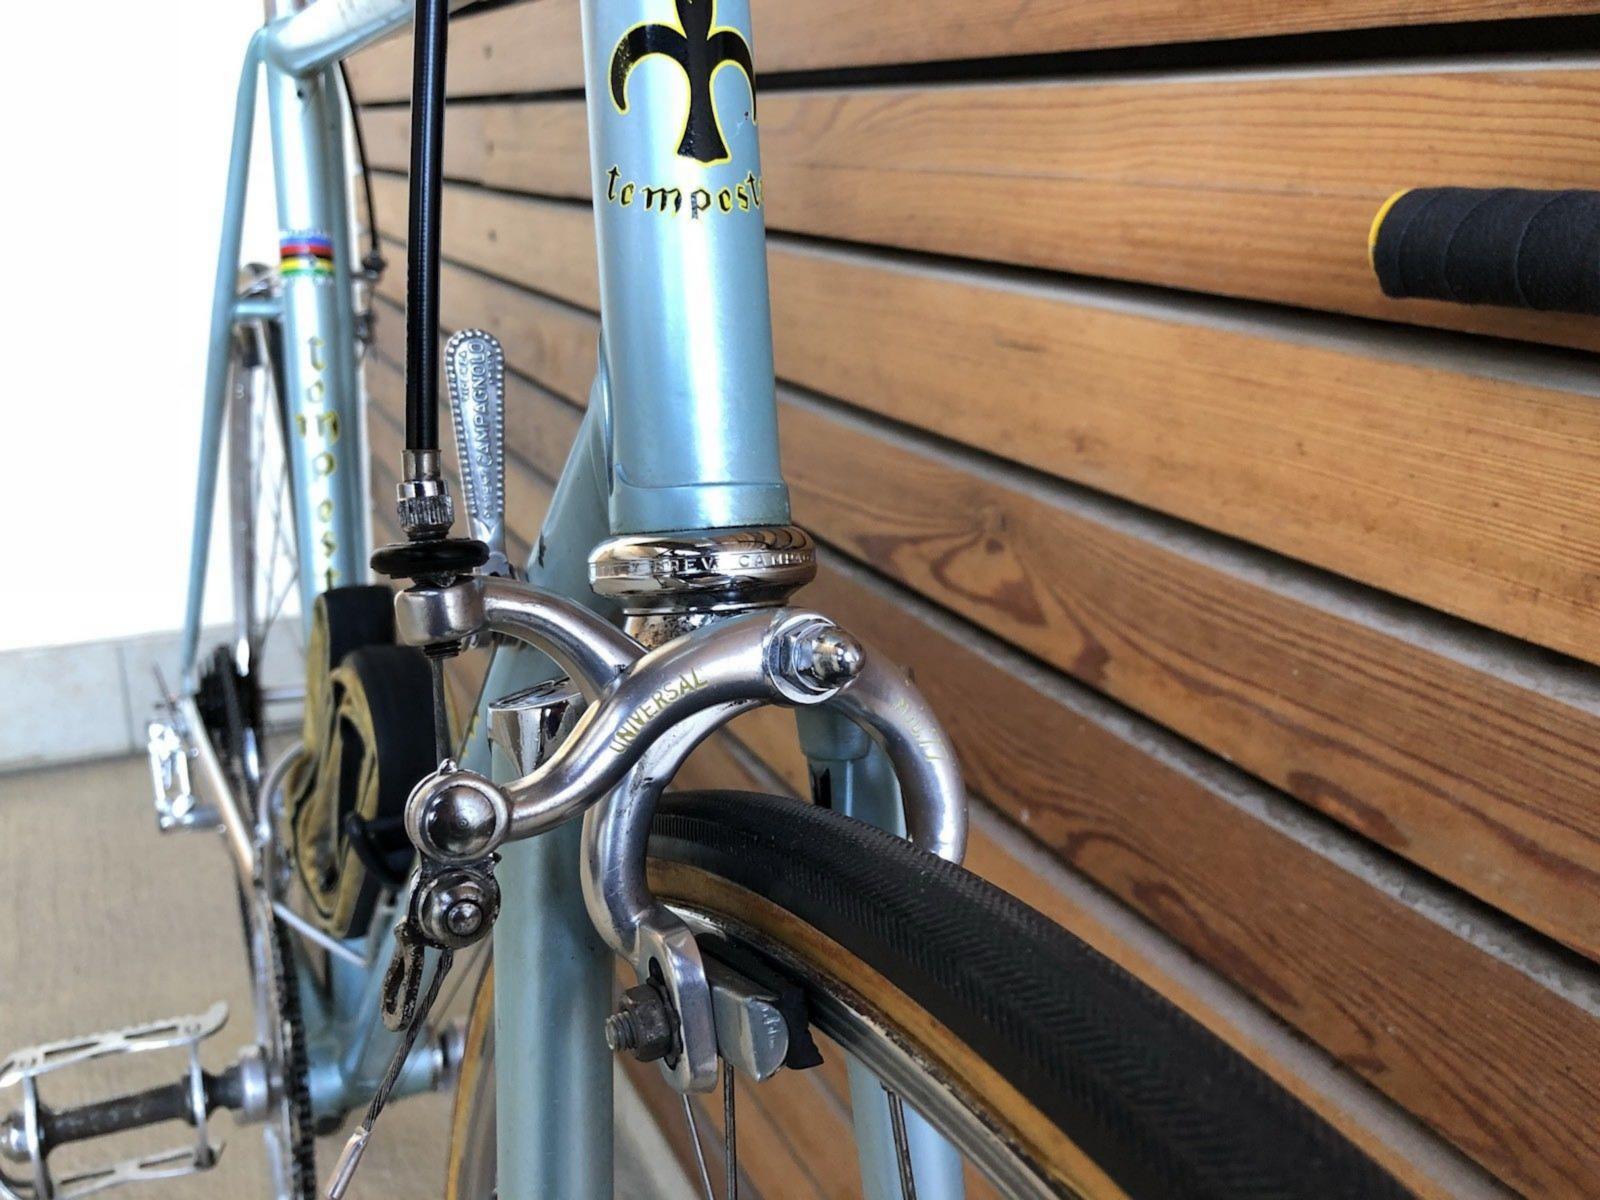

In 1978, Lino and his son Silvio created a rear wheelbase shortening system, crimping the rear of the seat tube for tire clearance, and creating a bandless front derailleur (since the seat tube was no longer round), which was screwed onto the seat tube using threaded inserts they patented. This seat tube front derailleur mount was applied to the frame named "Mod. 80."

## **1977 Tempesta** pictures courtesy the owner, Carlos Caruga

Foto Gallery

Nel **1978** papa' ed io abbiamo inventato il sistema di avanzamento ruota nel telaio, accorciando l'interasse del carro ruota posteriore e schiacciando nel retro il tubo piantone reggi-sella. Non potendo piu' montare il collare deragliatore, abbiamo dovuto realizzarne appositamente un nuovo modello, il primo deragliatore senza fascetta, da avvitare al telaio mediante inserti filettati di nostro brevetto. L'attacco deragliatore appositamente studiato, venne applicato al telaio denominato "**Mod. 80** ", venduto in numerosissimi esemplari in Italia e all'estero.

Questo metodo costruttivo e'stato ripreso ed e' utilizzato ancor oggi dai piu' grandi marchi e produttori mondiali.

Dal **1983** ci siamo dedicati al mondo professionistico delle corse agonistiche in qualità di **meccanici qualificati**, ottenendo ottimi risultati al primo **Campionato Italiano del 1984**, come migliore formazione professionistica.