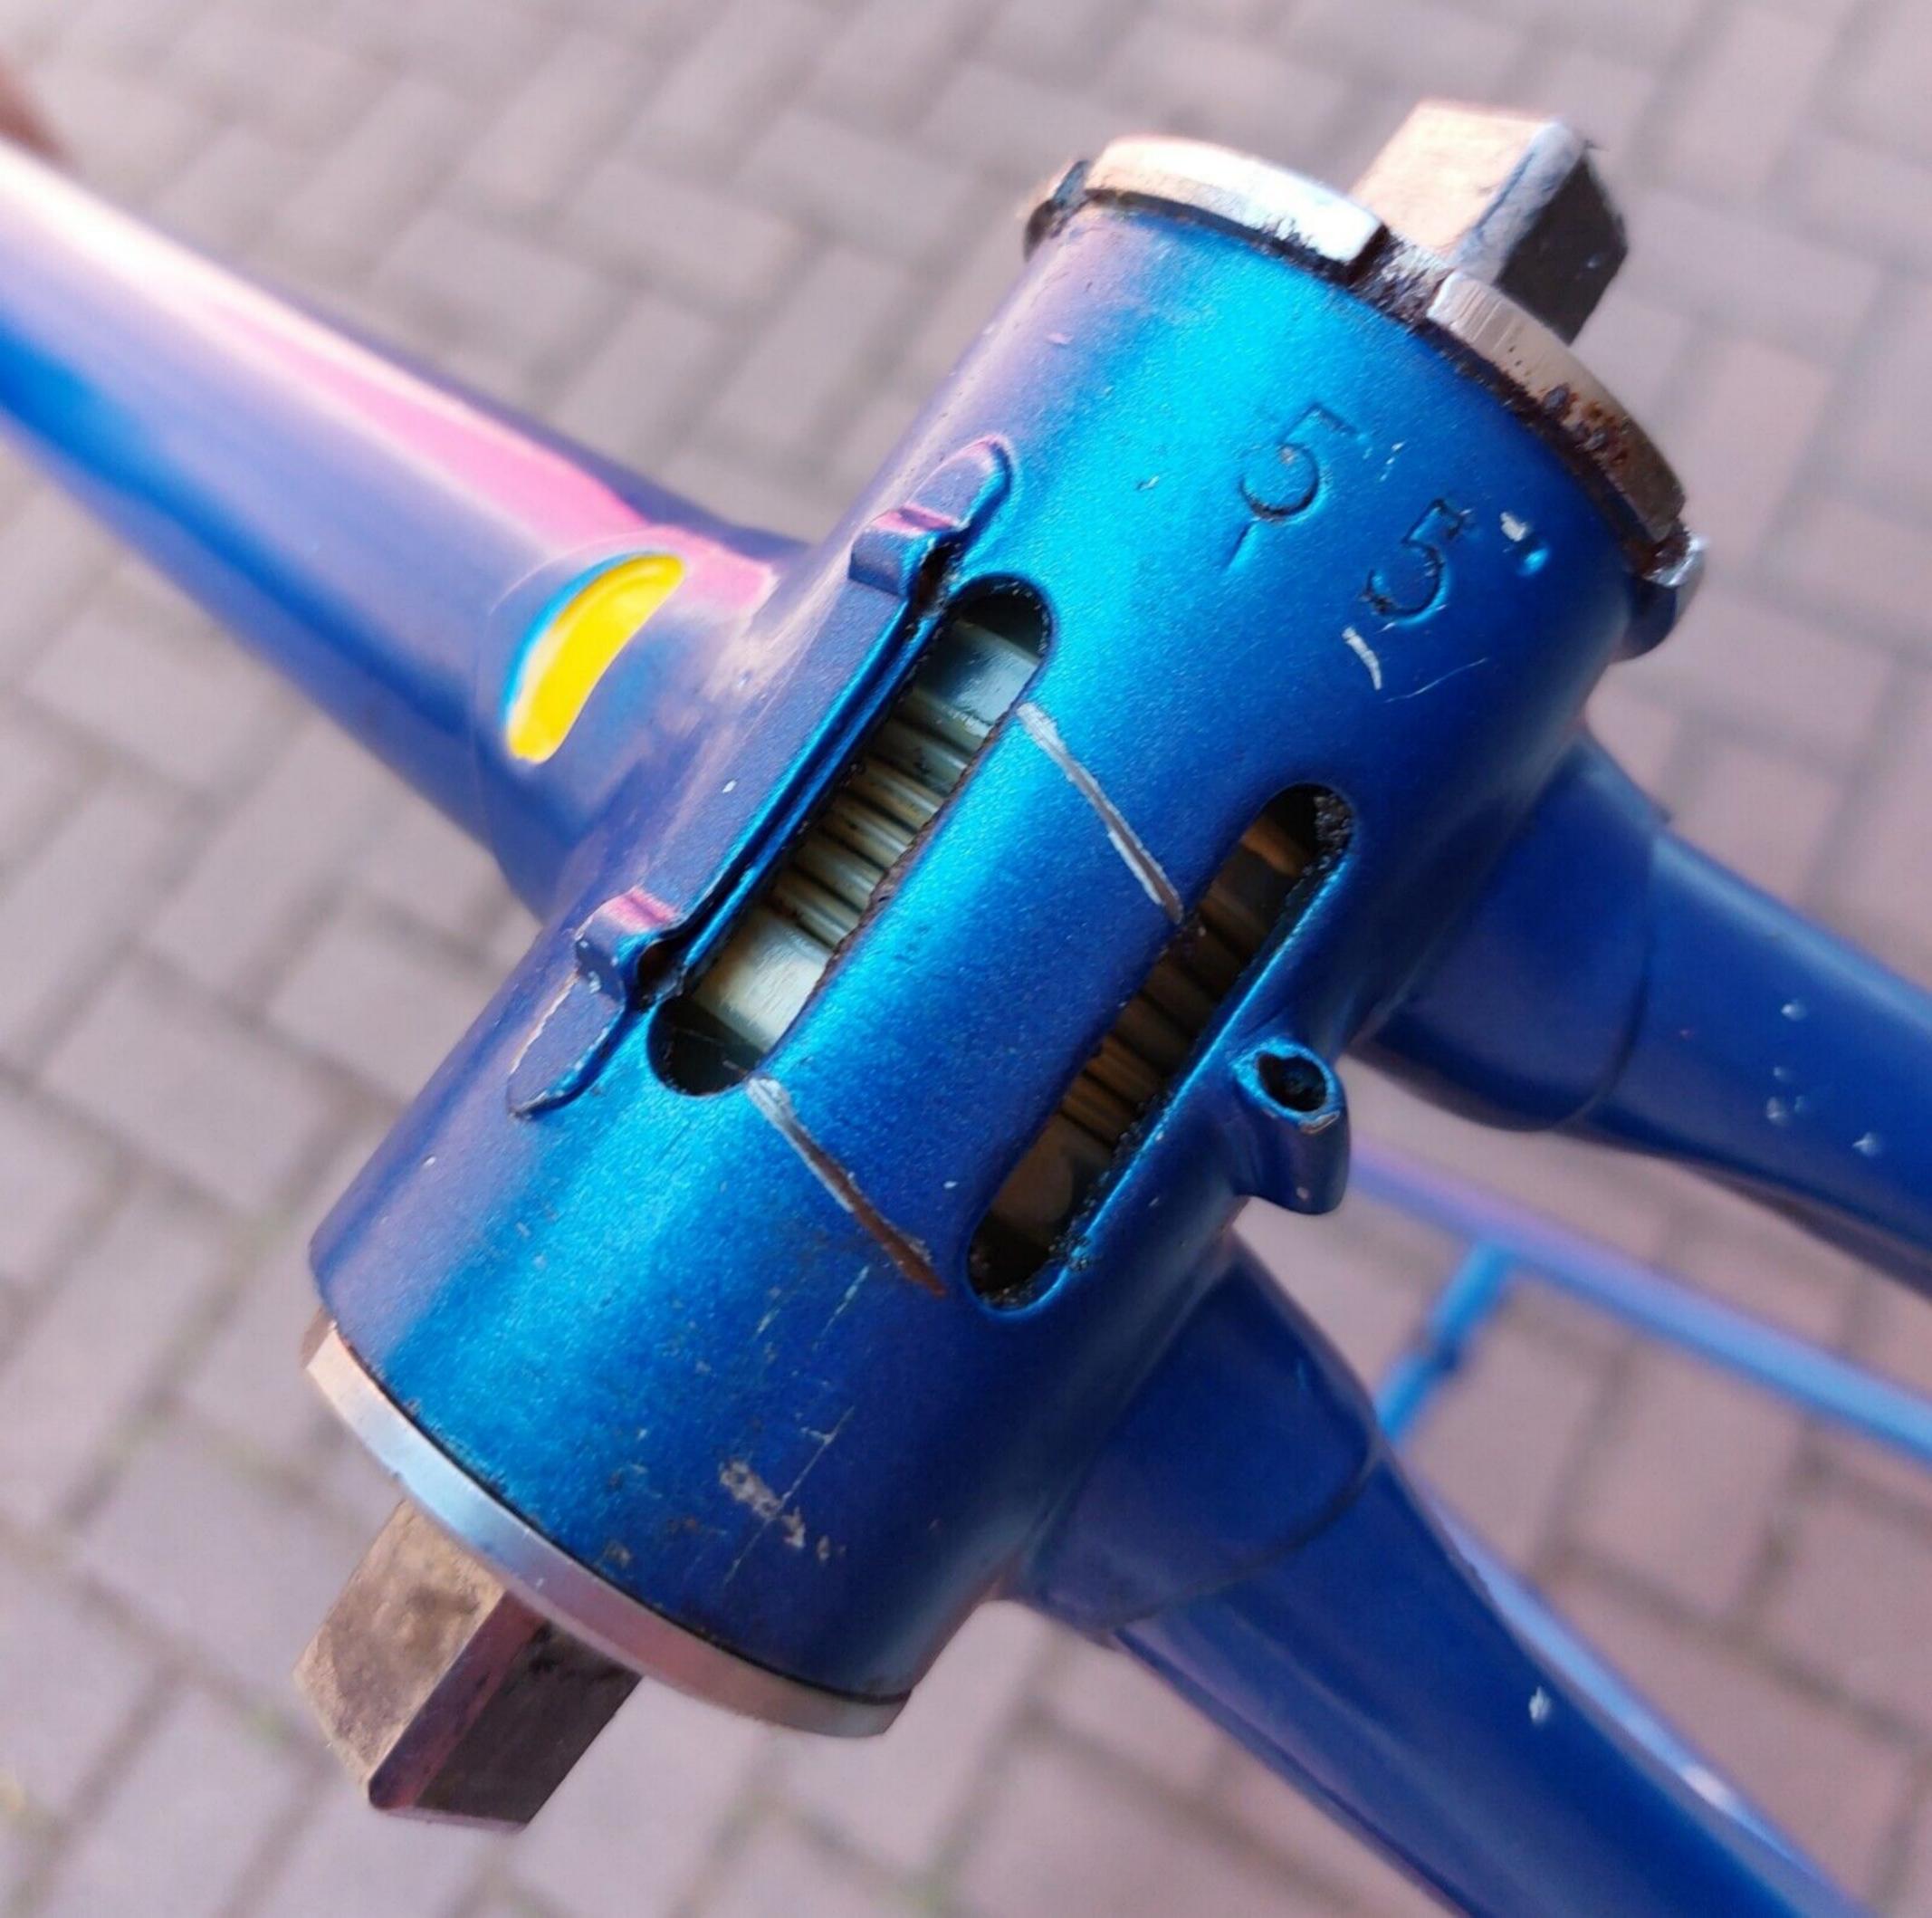

In 1978, Lino and his son Silvio created a rear wheelbase shortening system, crimping the rear of the seat tube for tire clearance, and creating a bandless front derailleur (since the seat tube was no longer round), which was screwed onto the seat tube using threaded inserts they patented. This seat tube front derailleur mount was applied to the frame named "Mod. 80."

## **1977 Tempesta** pictures courtesy the owner, Carlos Caruga

Foto Gallery

Nel **1978** papa' ed io abbiamo inventato il sistema di avanzamento ruota nel telaio, accorciando l'interasse del carro ruota posteriore e schiacciando nel retro il tubo piantone reggi-sella. Non potendo piu' montare il collare deragliatore, abbiamo dovuto realizzarne appositamente un nuovo modello, il primo deragliatore senza fascetta, da avvitare al telaio mediante inserti filettati di nostro brevetto. L'attacco deragliatore appositamente studiato, venne applicato al telaio denominato "**Mod. 80** ", venduto in numerosissimi esemplari in Italia e all'estero.