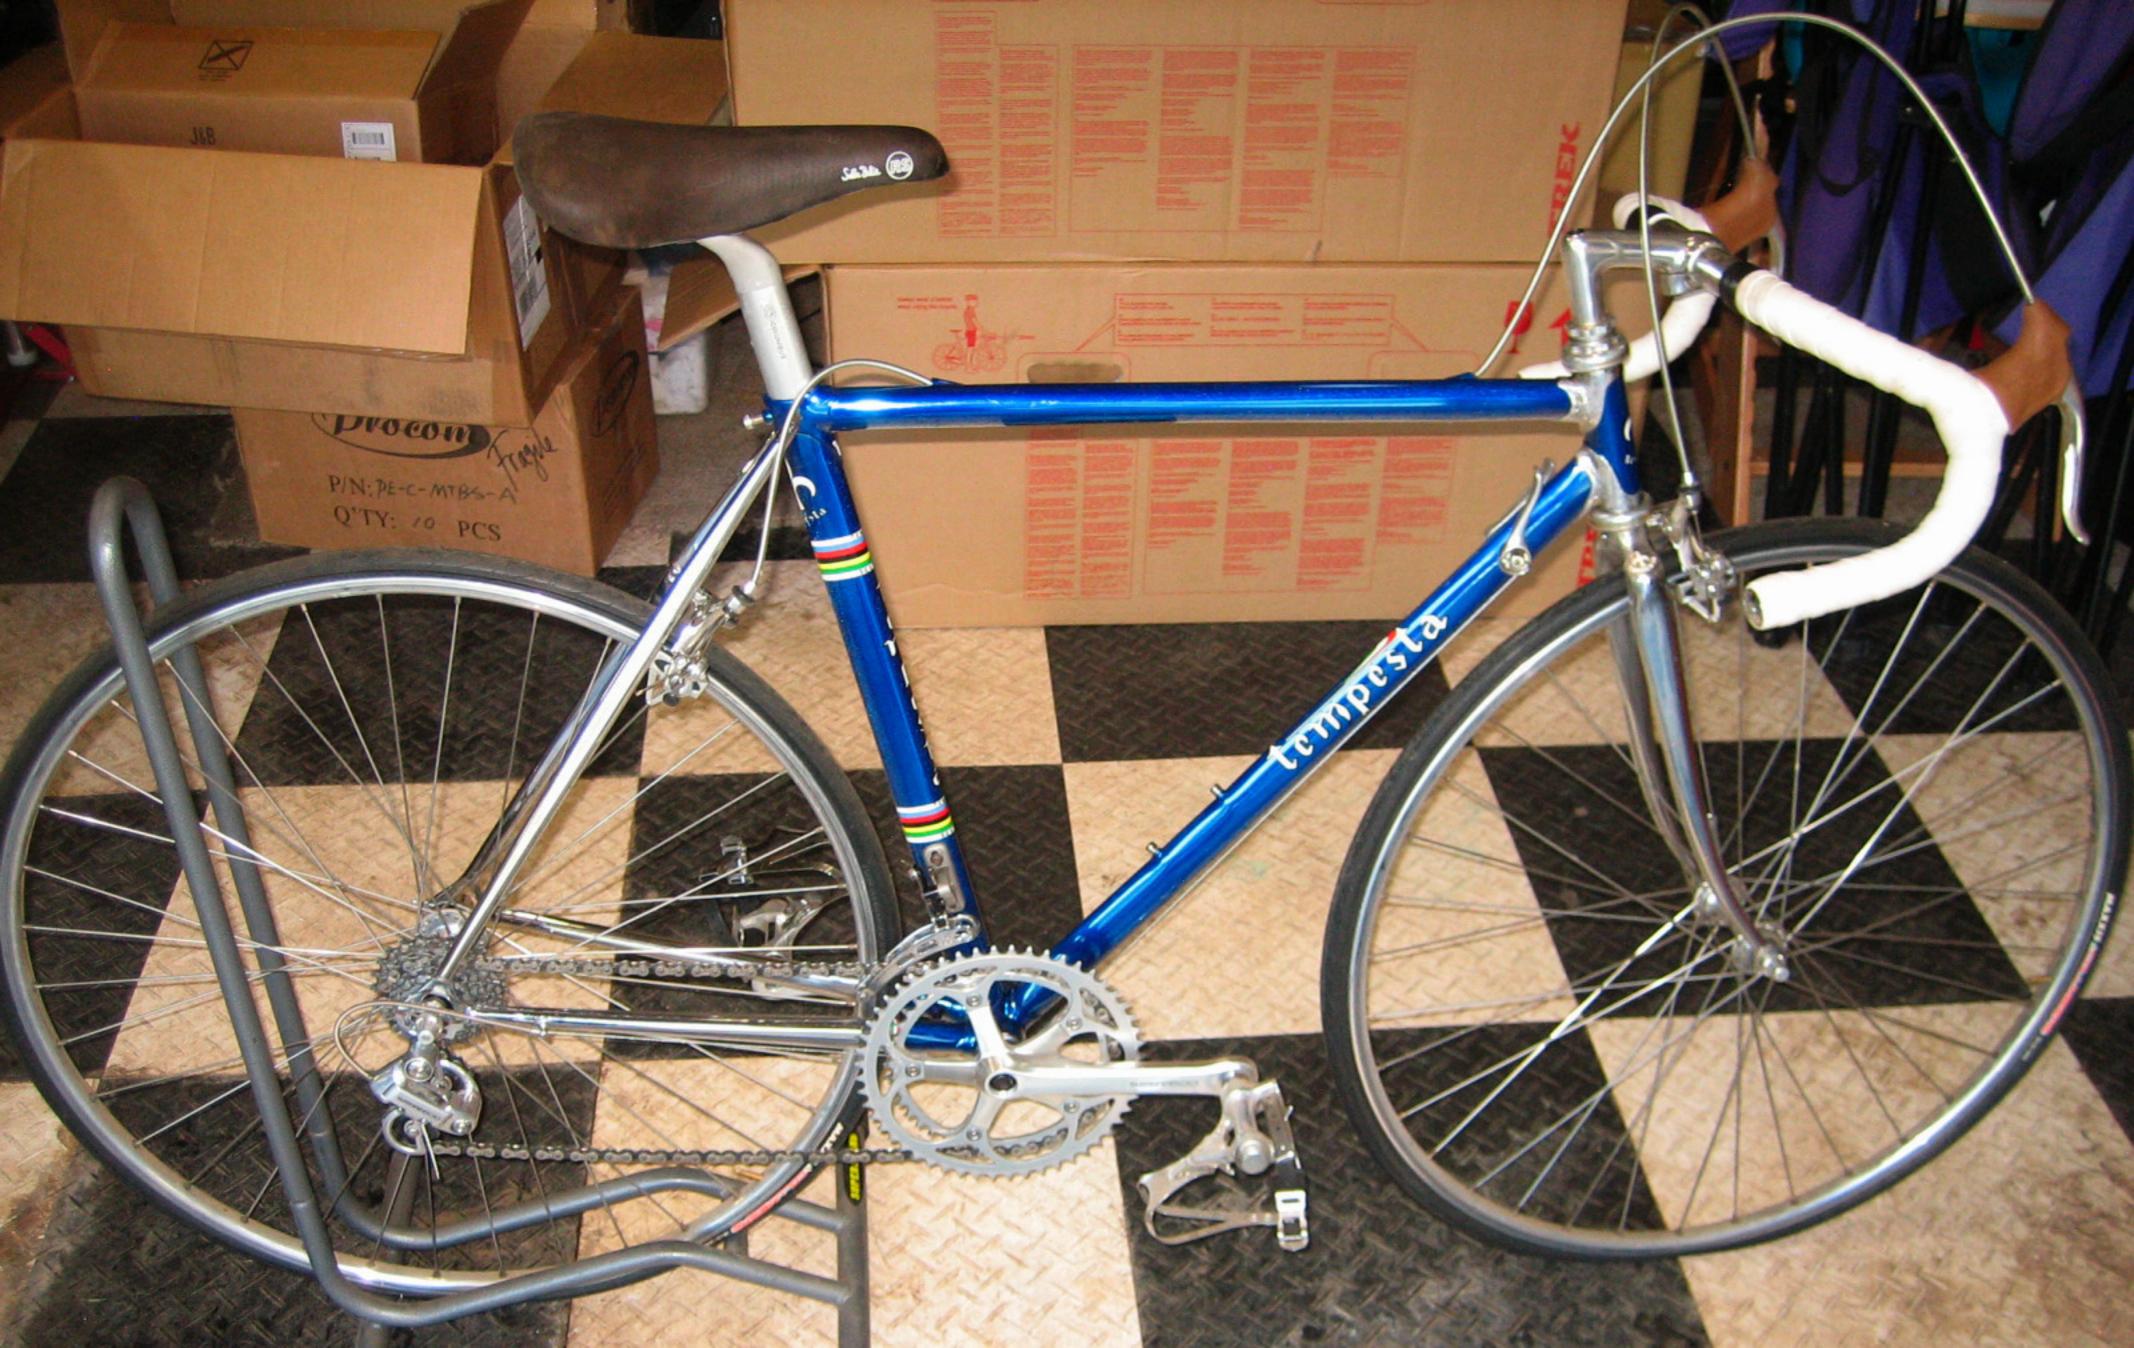

## **1977 Tempesta** pictures courtesy the owner, Carlos Caruga

Foto Gallery

Nel **1978** papa' ed io abbiamo inventato il sistema di avanzamento ruota nel telaio, accorciando l'interasse del carro ruota posteriore e schiacciando nel retro il tubo piantone reggi-sella. Non potendo piu' montare il collare deragliatore, abbiamo dovuto realizzarne appositamente un nuovo modello, il primo deragliatore senza fascetta, da avvitare al telaio mediante inserti filettati di nostro brevetto. L'attacco deragliatore appositamente studiato, venne applicato al telaio denominato "**Mod. 80** ", venduto in numerosissimi esemplari in Italia e all'estero.

Questo metodo costruttivo e'stato ripreso ed e' utilizzato ancor oggi dai piu' grandi marchi e produttori mondiali.

Dal **1983** ci siamo dedicati al mondo professionistico delle corse agonistiche in qualità di **meccanici qualificati**, ottenendo ottimi risultati al primo **Campionato Italiano del 1984**, come migliore formazione professionistica.