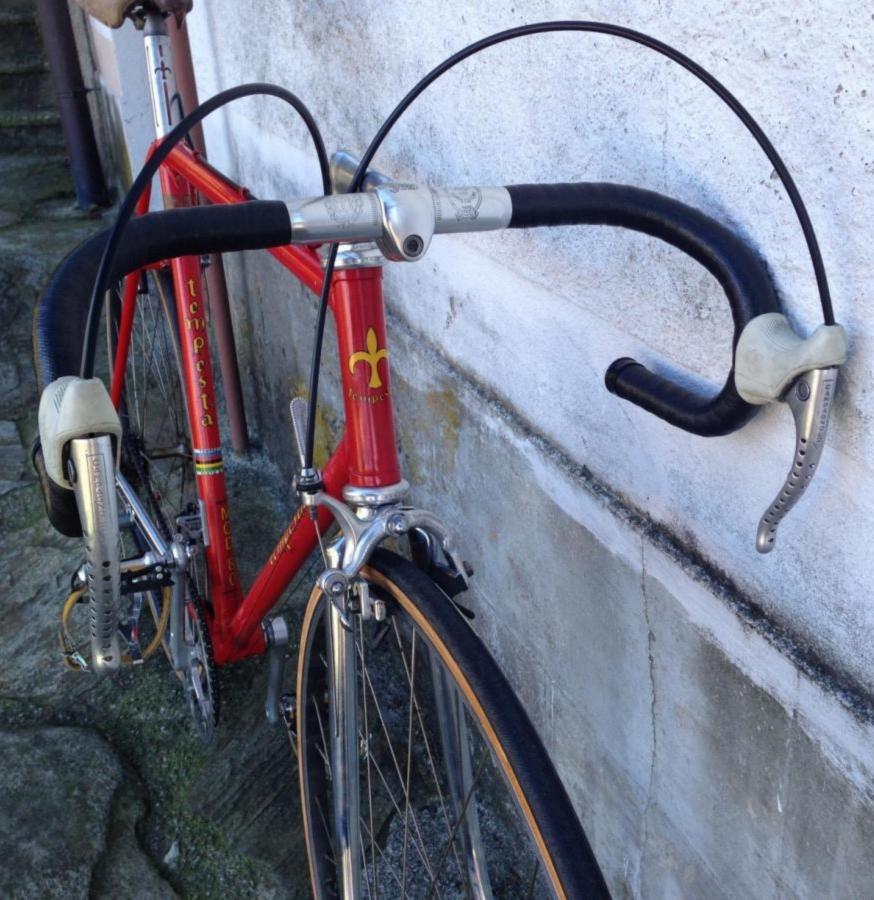

## **1977 Tempesta** pictures courtesy the owner, Carlos Caruga

Foto Gallery

Nel **1978** papa' ed io abbiamo inventato il sistema di avanzamento ruota nel telaio, accorciando l'interasse del carro ruota posteriore e schiacciando nel retro il tubo piantone reggi-sella. Non potendo piu' montare il collare deragliatore, abbiamo dovuto realizzarne appositamente un nuovo modello, il primo deragliatore senza fascetta, da avvitare al telaio mediante inserti filettati di nostro brevetto. L'attacco deragliatore appositamente studiato, venne applicato al telaio denominato "**Mod. 80** ", venduto in numerosissimi esemplari in Italia e all'estero.