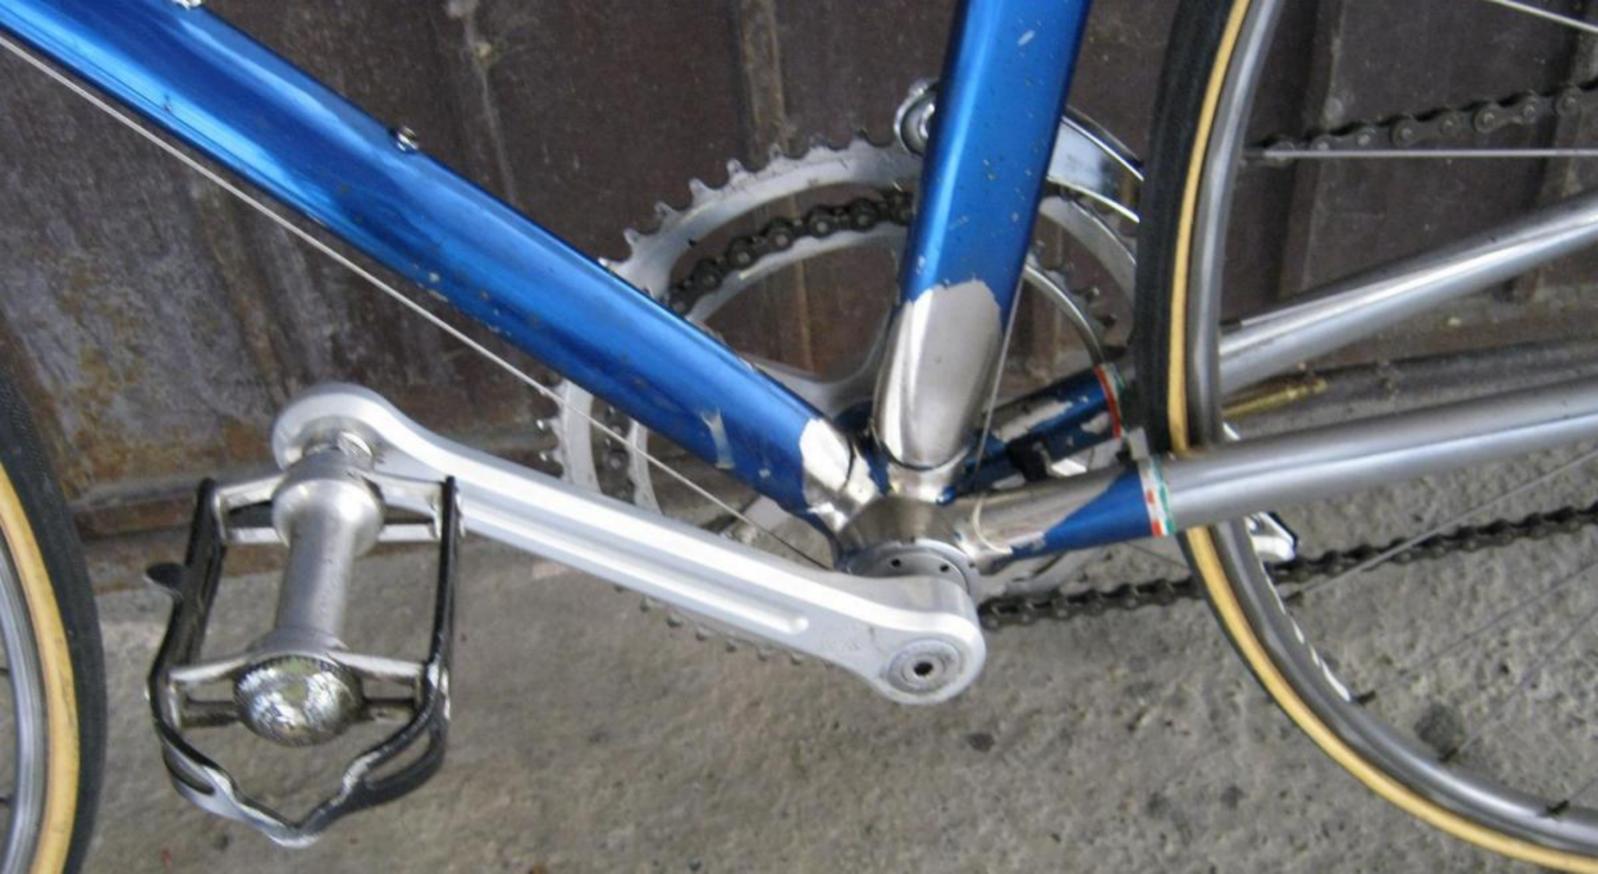

In 1978, Lino and his son Silvio created a rear wheelbase shortening system, crimping the rear of the seat tube for tire clearance, and creating a bandless front derailleur (since the seat tube was no longer round), which was screwed onto the seat tube using threaded inserts they patented. This seat tube front derailleur mount was applied to the frame named "Mod. 80."

## **1977 Tempesta** pictures courtesy the owner, Carlos Caruga

Foto Gallery

Nel **1978** papa' ed io abbiamo inventato il sistema di avanzamento ruota nel telaio, accorciando l'interasse del carro ruota posteriore e schiacciando nel retro il tubo piantone reggi-sella. Non potendo piu' montare il collare deragliatore, abbiamo dovuto realizzarne appositamente un nuovo modello, il primo deragliatore senza fascetta, da avvitare al telaio mediante inserti filettati di nostro brevetto. L'attacco deragliatore appositamente studiato, venne applicato al telaio denominato "**Mod. 80** ", venduto in numerosissimi esemplari in Italia e all'estero.