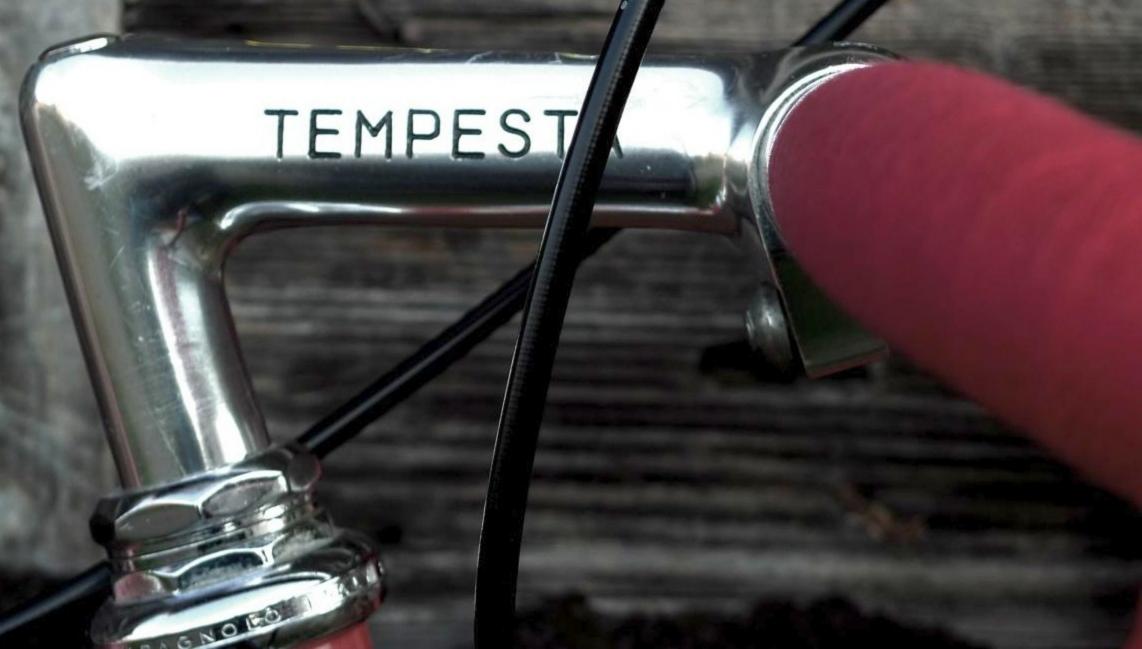

## **1977 Tempesta** pictures courtesy the owner, Carlos Caruga

Foto Gallery

Nel **1978** papa' ed io abbiamo inventato il sistema di avanzamento ruota nel telaio, accorciando l'interasse del carro ruota posteriore e schiacciando nel retro il tubo piantone reggi-sella. Non potendo piu' montare il collare deragliatore, abbiamo dovuto realizzarne appositamente un nuovo modello, il primo deragliatore senza fascetta, da avvitare al telaio mediante inserti filettati di nostro brevetto. L'attacco deragliatore appositamente studiato, venne applicato al telaio denominato "**Mod. 80** ", venduto in numerosissimi esemplari in Italia e all'estero.