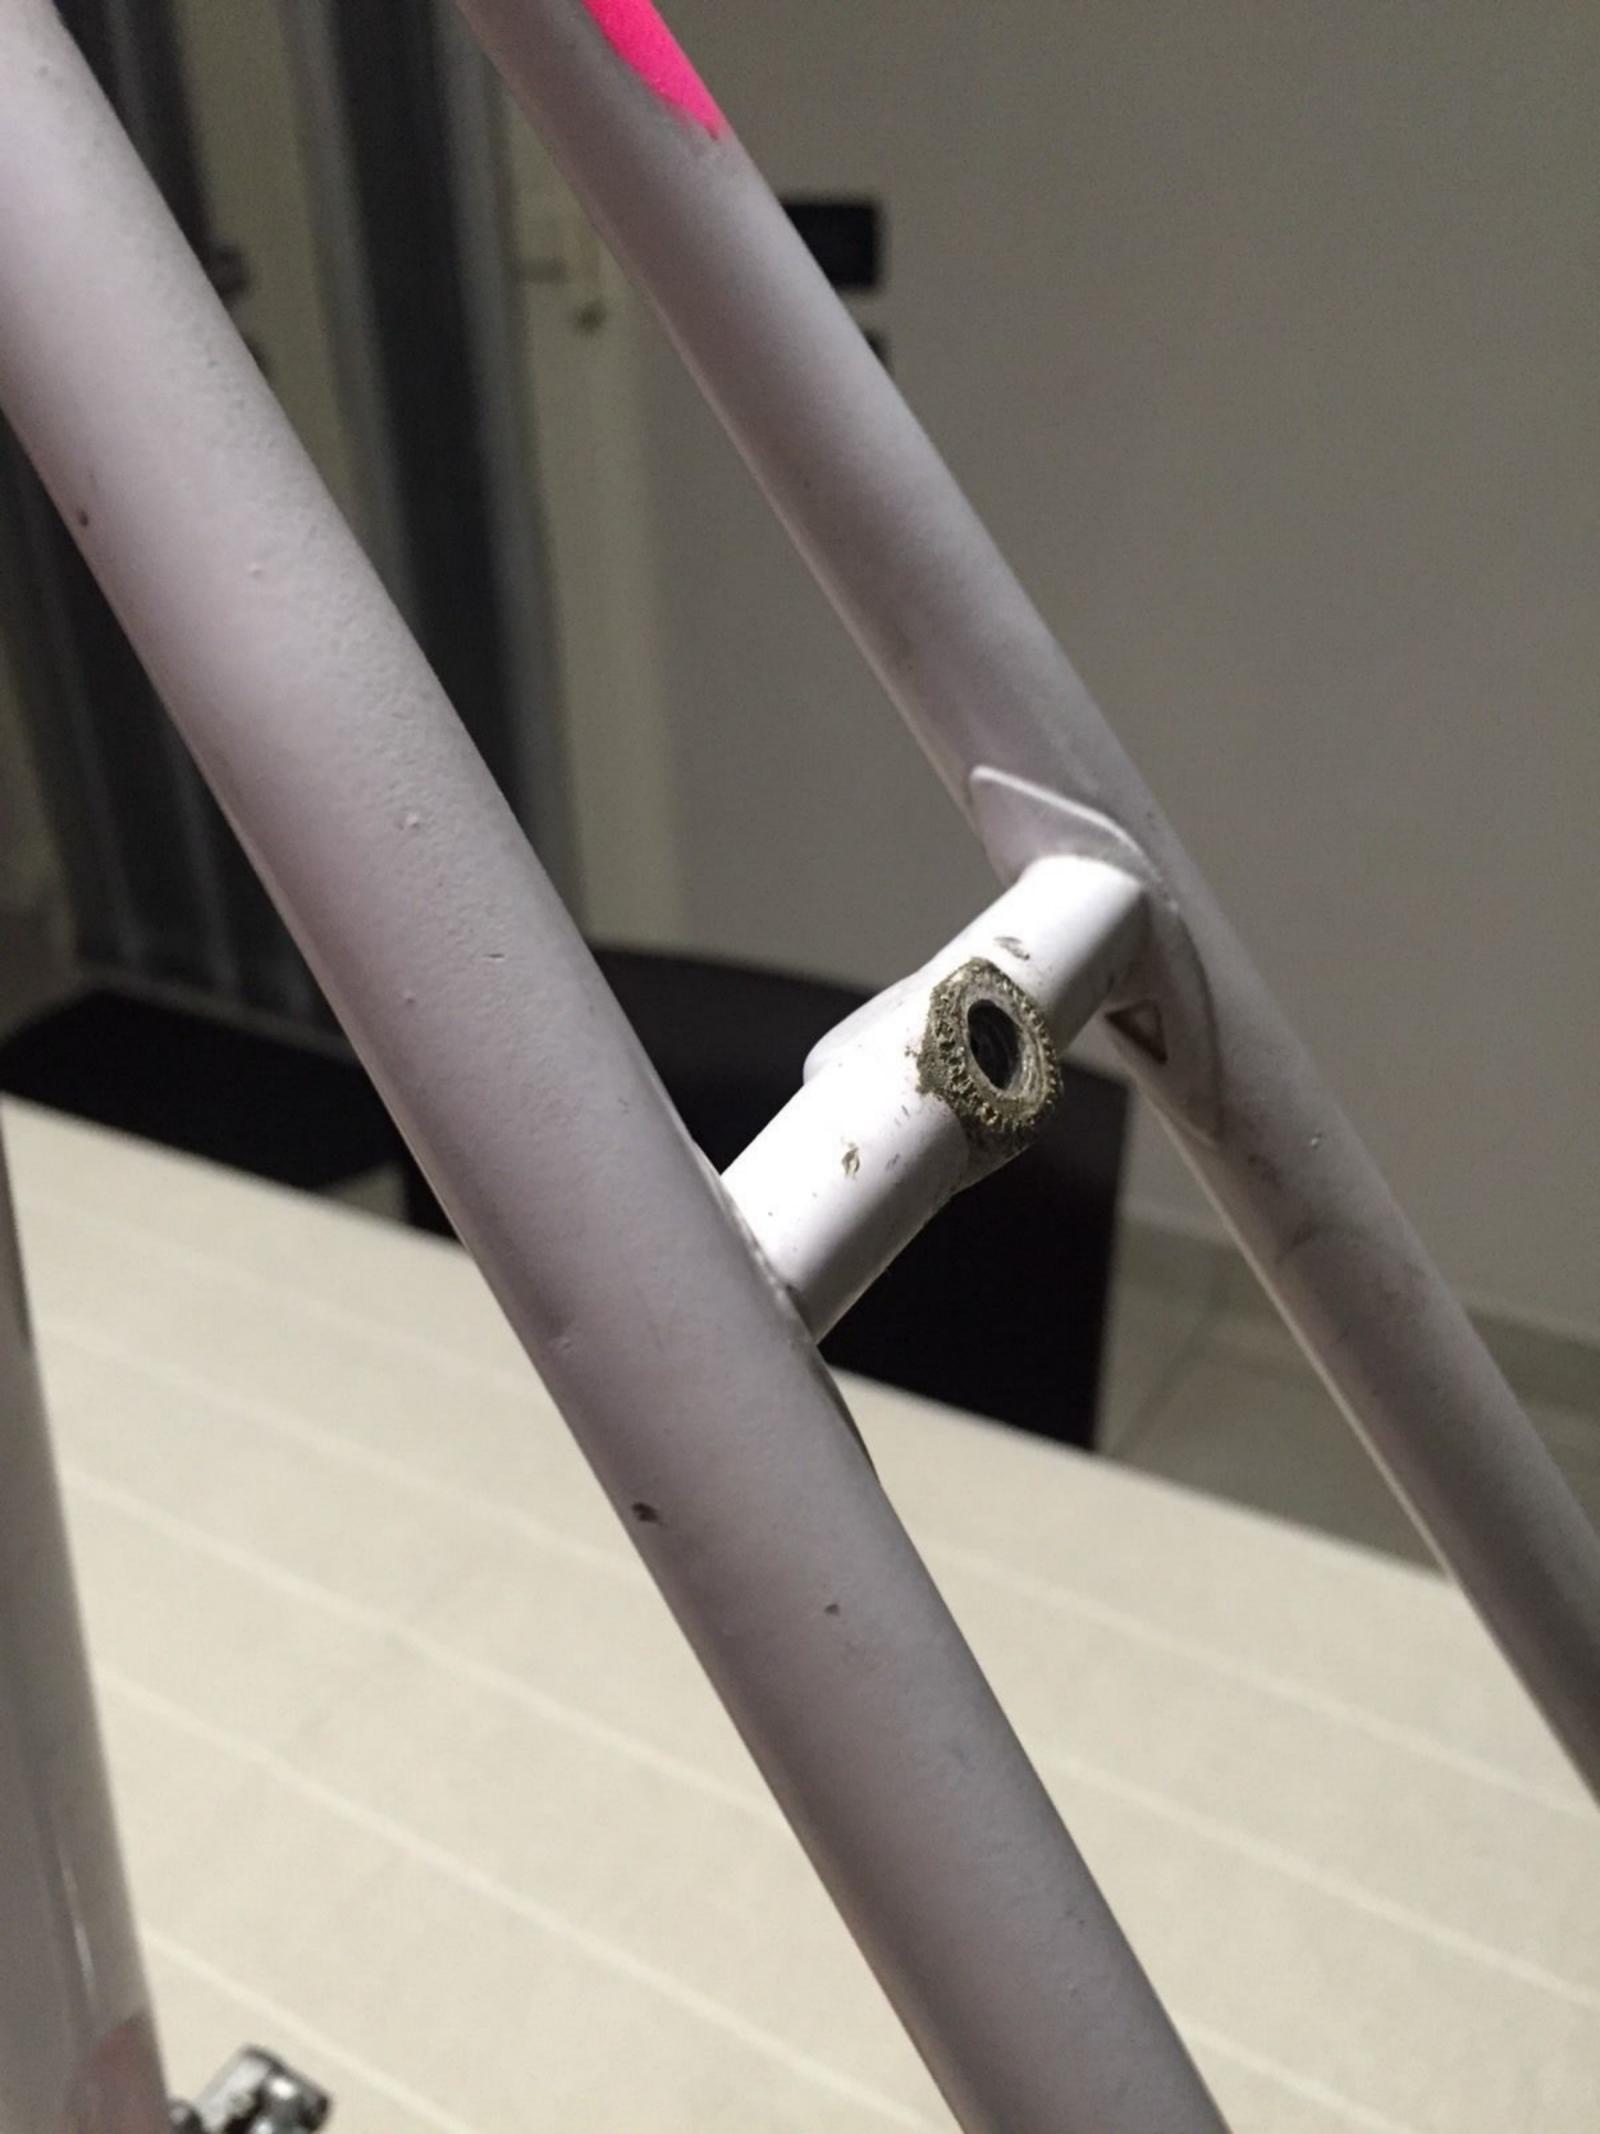

In 1978, Lino and his son Silvio created a rear wheelbase shortening system, crimping the rear of the seat tube for tire clearance, and creating a bandless front derailleur (since the seat tube was no longer round), which was screwed onto the seat tube using threaded inserts they patented. This seat tube front derailleur mount was applied to the frame named "Mod. 80."

## **1977 Tempesta** pictures courtesy the owner, Carlos Caruga

Foto Gallery

Nel **1978** papa' ed io abbiamo inventato il sistema di avanzamento ruota nel telaio, accorciando l'interasse del carro ruota posteriore e schiacciando nel retro il tubo piantone reggi-sella. Non potendo piu' montare il collare deragliatore, abbiamo dovuto realizzarne appositamente un nuovo modello, il primo deragliatore senza fascetta, da avvitare al telaio mediante inserti filettati di nostro brevetto. L'attacco deragliatore appositamente studiato, venne applicato al telaio denominato "**Mod. 80** ", venduto in numerosissimi esemplari in Italia e all'estero.