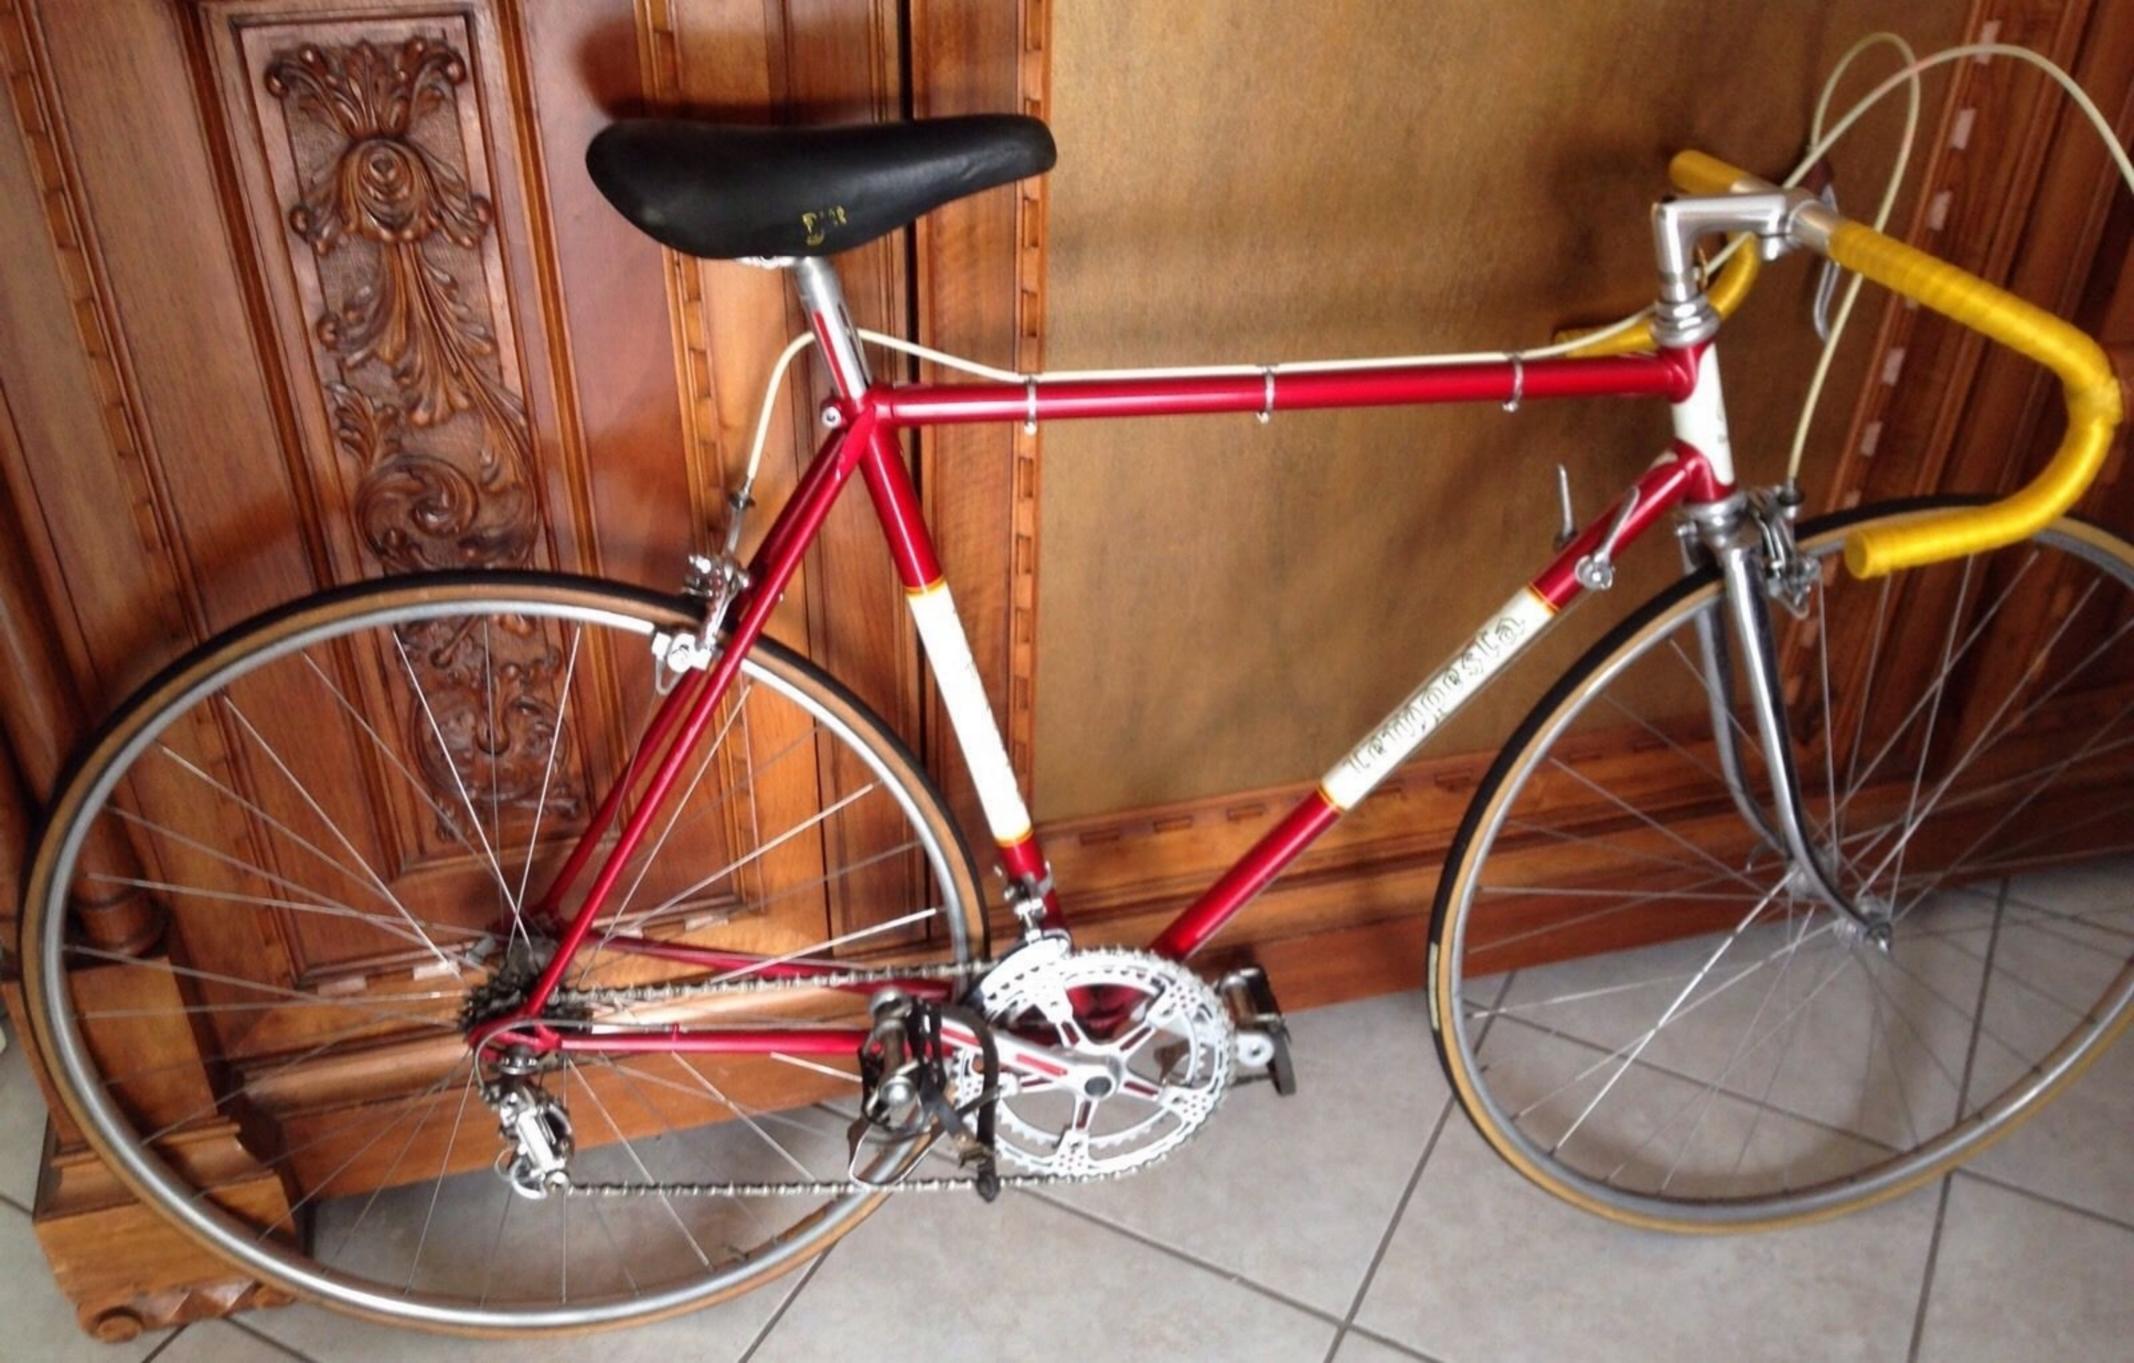

appositamente studiato, venne applicato al telaio denominato "**Mod. 80** ", venduto in numerosissimi esemplari in Italia e all'estero.

Questo metodo costruttivo e'stato ripreso ed e' utilizzato ancor oggi dai piu' grandi marchi e produttori mondiali.



Dal **1983** ci siamo dedicati al mondo professionistico delle corse agonistiche in qualità di **meccanici qualificati**, ottenendo ottimi risultati al primo **Campionato Italiano del 1984**, come migliore formazione professionistica.











































## Bikes with clamp-on or no front derailleur

























































































































































































































































## Pista / Track Bikes

























## **MISCELLANEOUS**