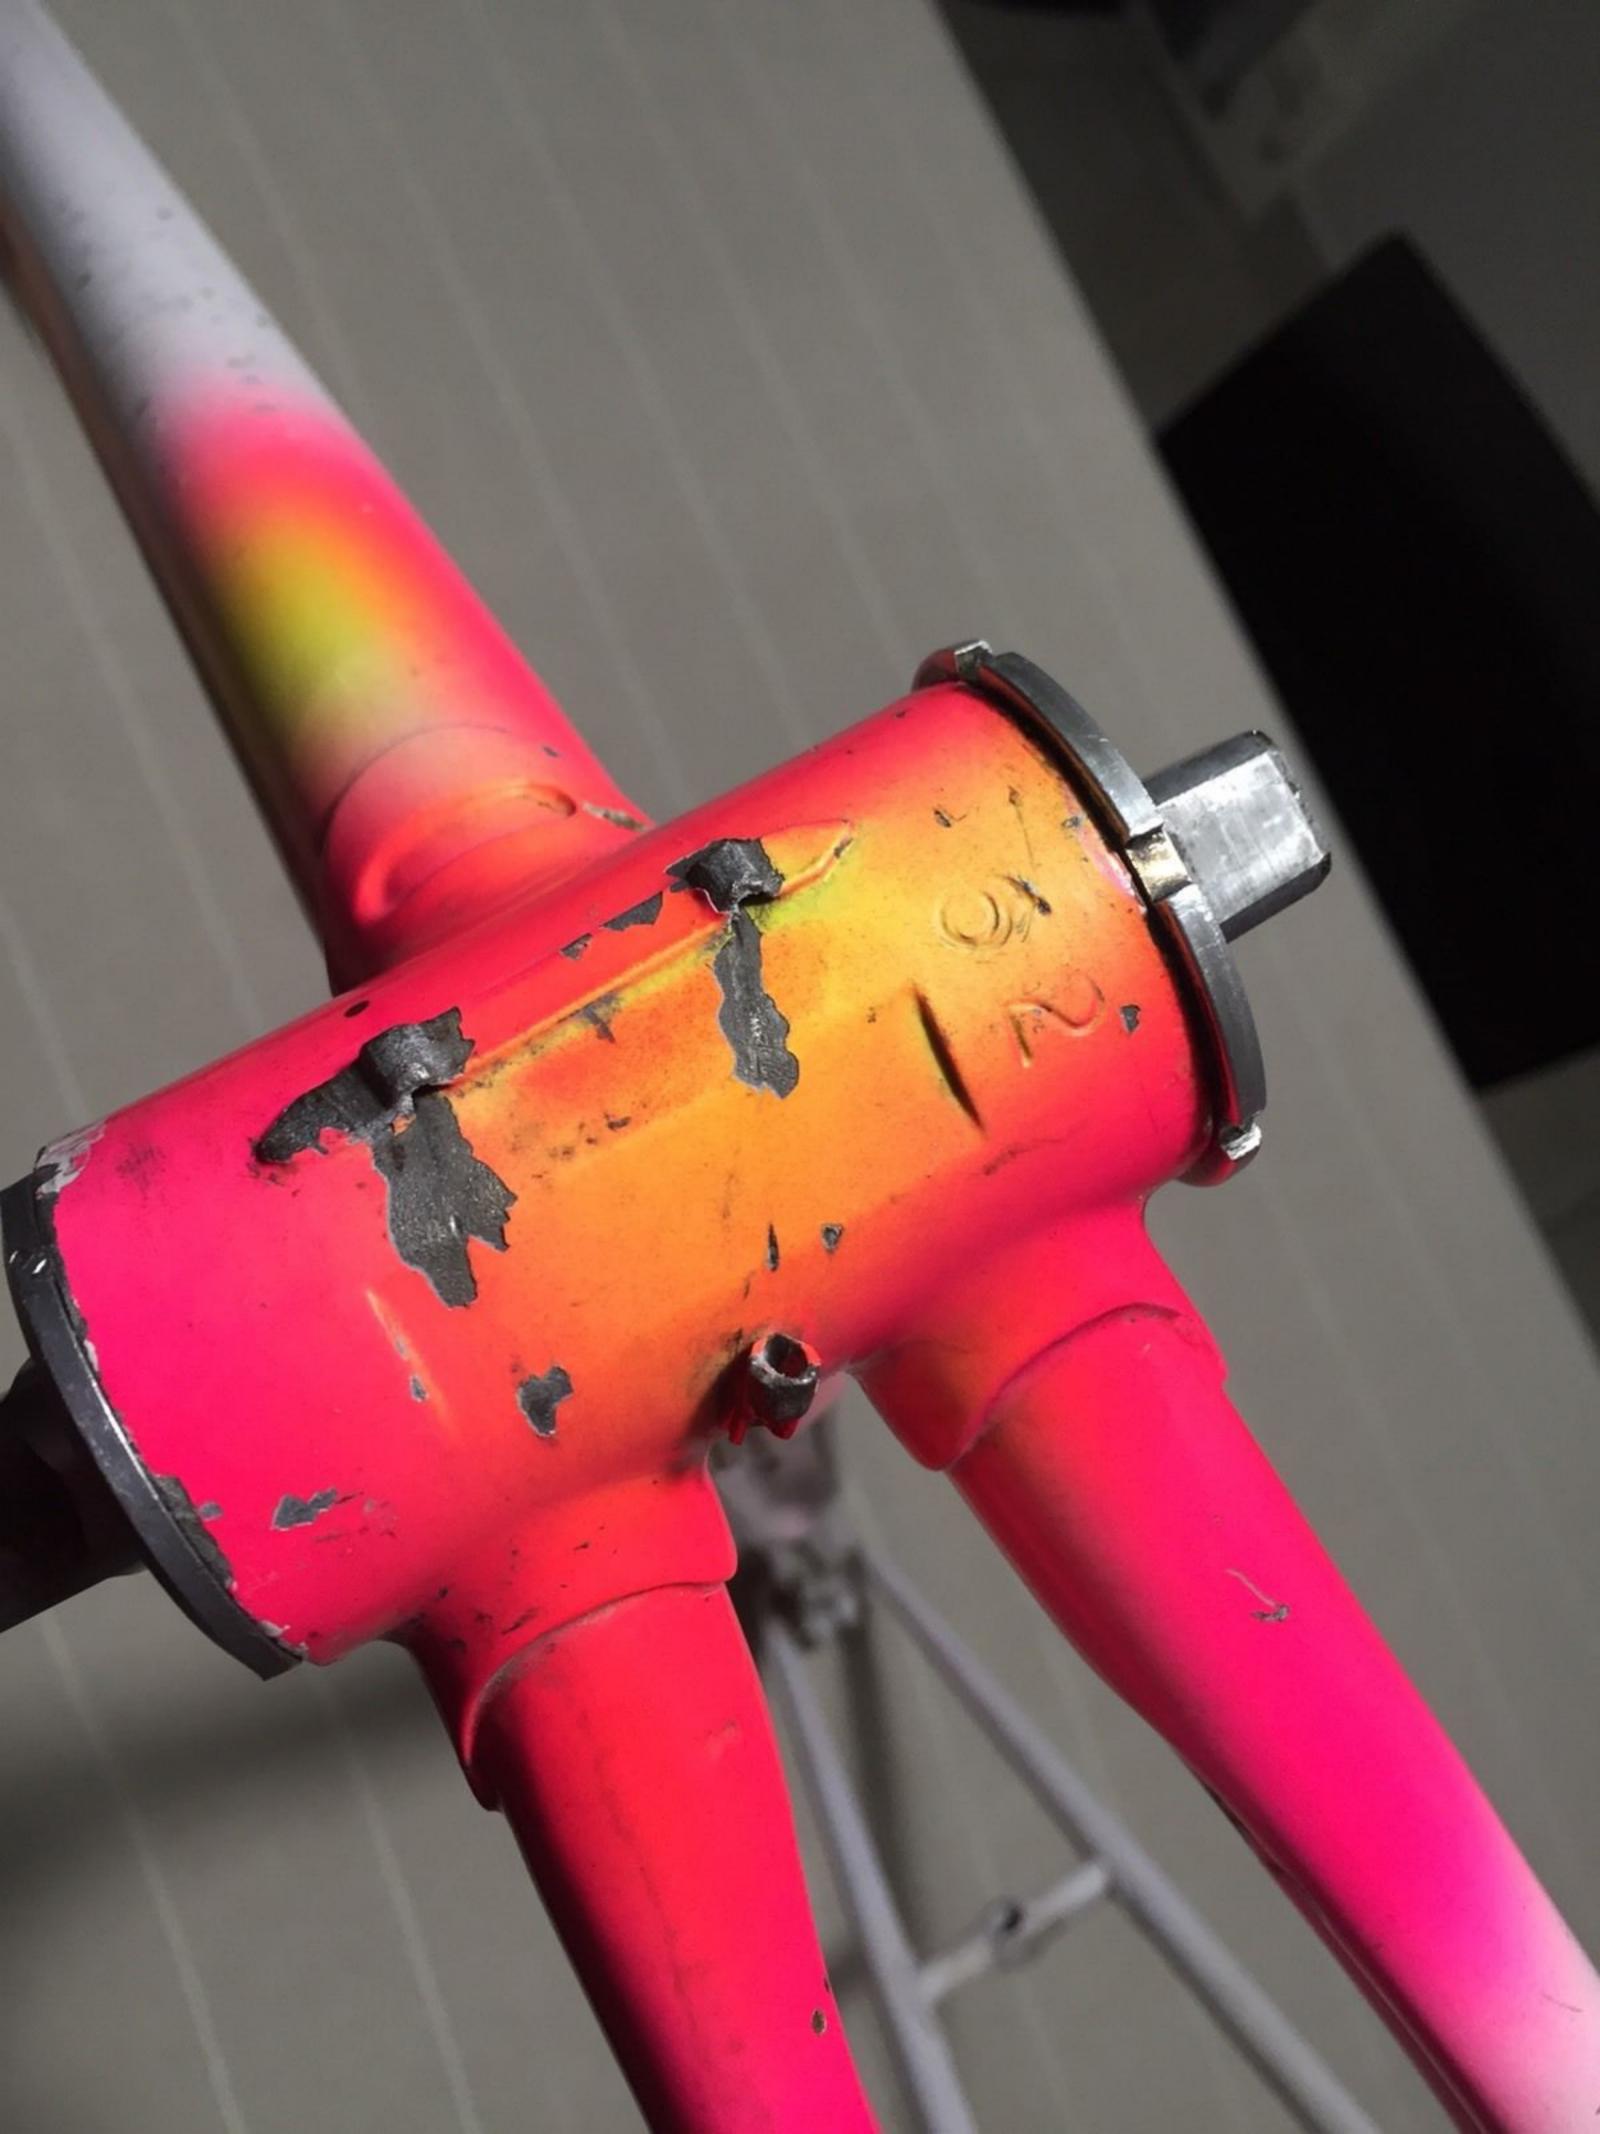

In 1978, Lino and his son Silvio created a rear wheelbase shortening system, crimping the rear of the seat tube for tire clearance, and creating a bandless front derailleur (since the seat tube was no longer round), which was screwed onto the seat tube using threaded inserts they patented. This seat tube front derailleur mount was applied to the frame named "Mod. 80."

## **1977 Tempesta** pictures courtesy the owner, Carlos Caruga

Foto Gallery

Nel **1978** papa' ed io abbiamo inventato il sistema di avanzamento ruota nel telaio, accorciando l'interasse del carro ruota posteriore e schiacciando nel retro il tubo piantone reggi-sella. Non potendo piu' montare il collare deragliatore, abbiamo dovuto realizzarne appositamente un nuovo modello, il primo deragliatore senza fascetta, da avvitare al telaio mediante inserti filettati di nostro brevetto. L'attacco deragliatore appositamente studiato, venne applicato al telaio denominato "**Mod. 80** ", venduto in numerosissimi esemplari in Italia e all'estero.