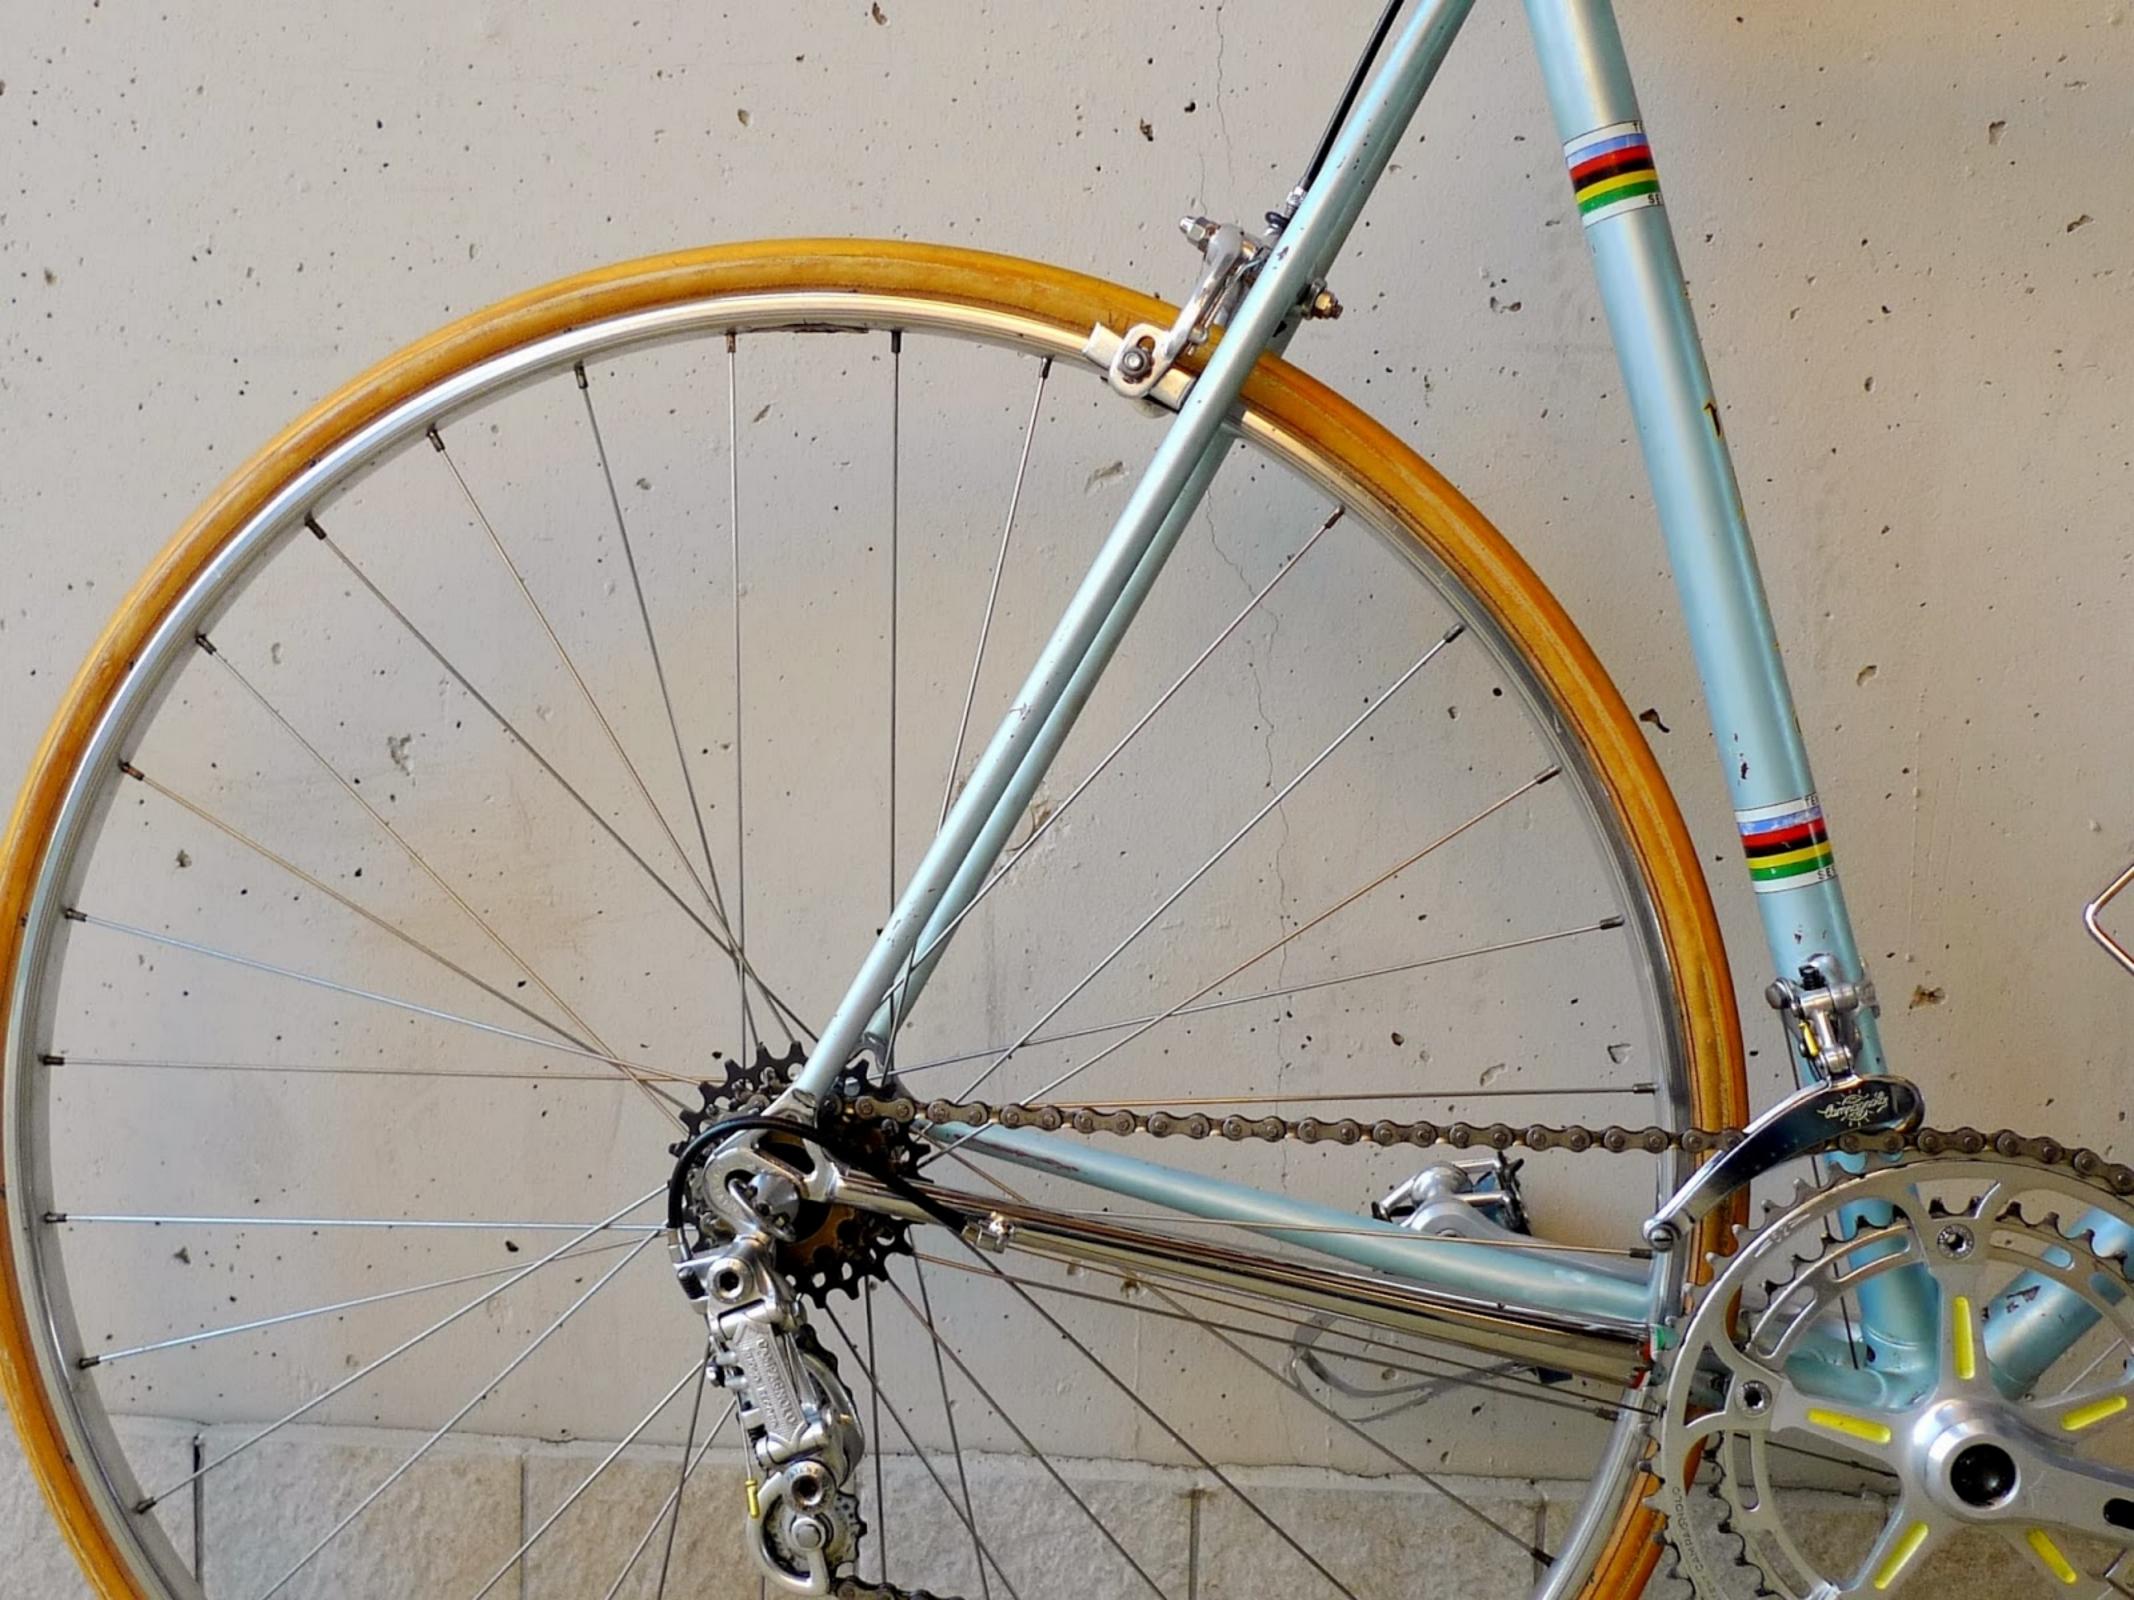

In 1978, Lino and his son Silvio created a rear wheelbase shortening system, crimping the rear of the seat tube for tire clearance, and creating a bandless front derailleur (since the seat tube was no longer round), which was screwed onto the seat tube using threaded inserts they patented. This seat tube front derailleur mount was applied to the frame named "Mod. 80."

## **1977 Tempesta** pictures courtesy the owner, Carlos Caruga

Foto Gallery

Nel **1978** papa' ed io abbiamo inventato il sistema di avanzamento ruota nel telaio, accorciando l'interasse del carro ruota posteriore e schiacciando nel retro il tubo piantone reggi-sella. Non potendo piu' montare il collare deragliatore, abbiamo dovuto realizzarne appositamente un nuovo modello, il primo deragliatore senza fascetta, da avvitare al telaio mediante inserti filettati di nostro brevetto. L'attacco deragliatore appositamente studiato, venne applicato al telaio denominato "**Mod. 80** ", venduto in numerosissimi esemplari in Italia e all'estero.