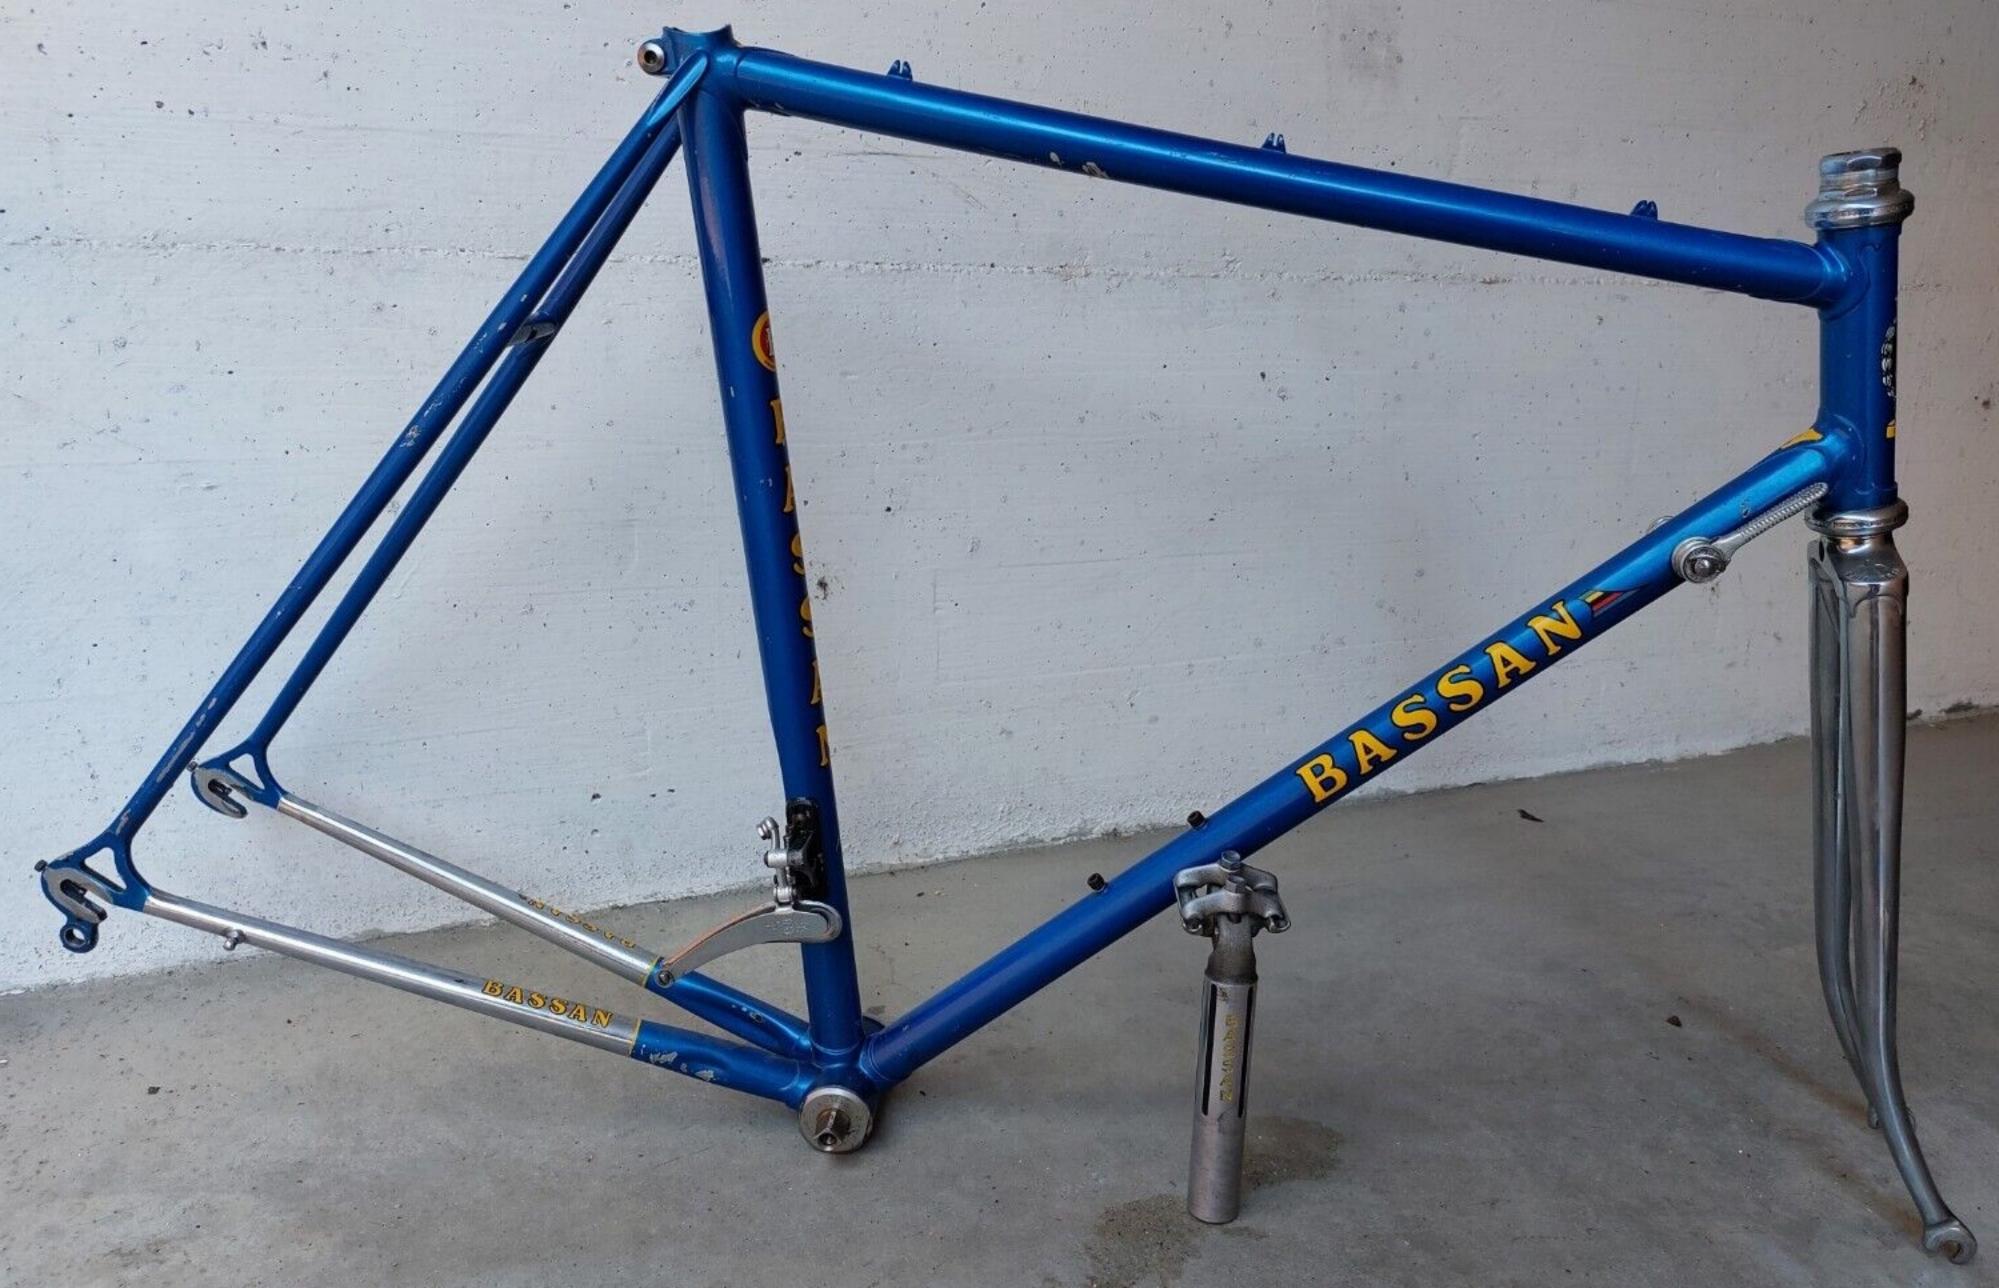

ta posteriore e schiacciando nel retro il tubo piantone reggi-sella. Non potendo piu' montare il collare deragliatore, abbiamo dovuto realizzarne appositamente un nuovo modello, il primo deragliatore senza fascetta, da avvitare al telaio mediante inserti filettati di nostro brevetto. L'attacco deragliatore appositamente studiato, venne applicato al telaio denominato "**Mod. 80** ", venduto in numerosissimi esemplari in Italia e all'estero.

Questo metodo costruttivo e'stato ripreso ed e' utilizzato ancor oggi dai piu' grandi marchi e produttori mondiali.



Dal **1983** ci siamo dedicati al mondo professionistico delle corse agonistiche in qualità di **meccanici qualificati**, ottenendo ottimi risultati al primo **Campionato Italiano del 1984**, come migliore formazione professionistica.











































## Bikes with clamp-on or no front derailleur

























































































































































































































































## Pista / Track Bikes

























## **MISCELLANEOUS**