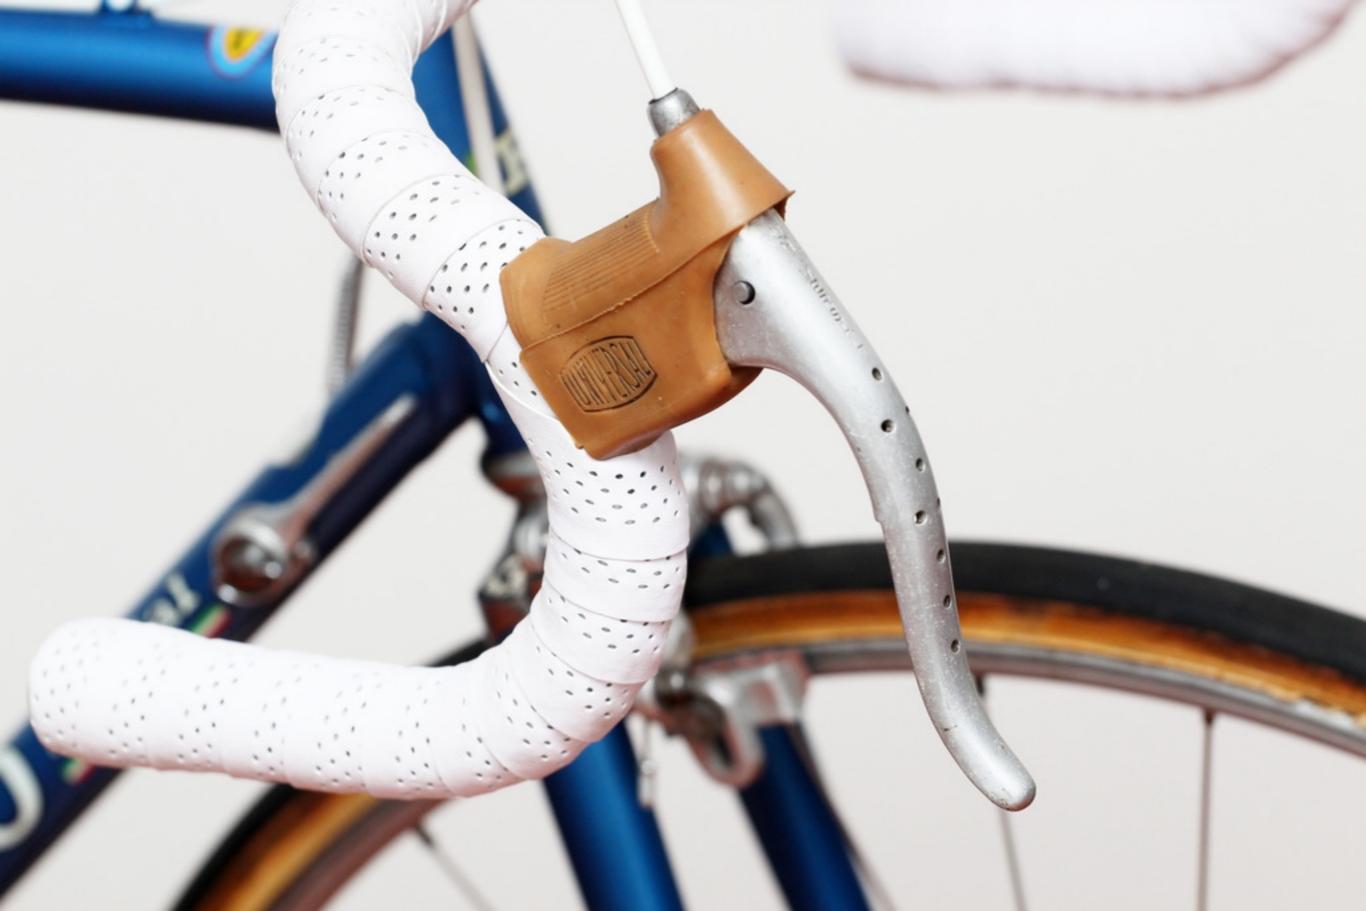

## **1977 Tempesta** pictures courtesy the owner, Carlos Caruga

Foto Gallery

Nel **1978** papa' ed io abbiamo inventato il sistema di avanzamento ruota nel telaio, accorciando l'interasse del carro ruota posteriore e schiacciando nel retro il tubo piantone reggi-sella. Non potendo piu' montare il collare deragliatore, abbiamo dovuto realizzarne appositamente un nuovo modello, il primo deragliatore senza fascetta, da avvitare al telaio mediante inserti filettati di nostro brevetto. L'attacco deragliatore appositamente studiato, venne applicato al telaio denominato "**Mod. 80** ", venduto in numerosissimi esemplari in Italia e all'estero.