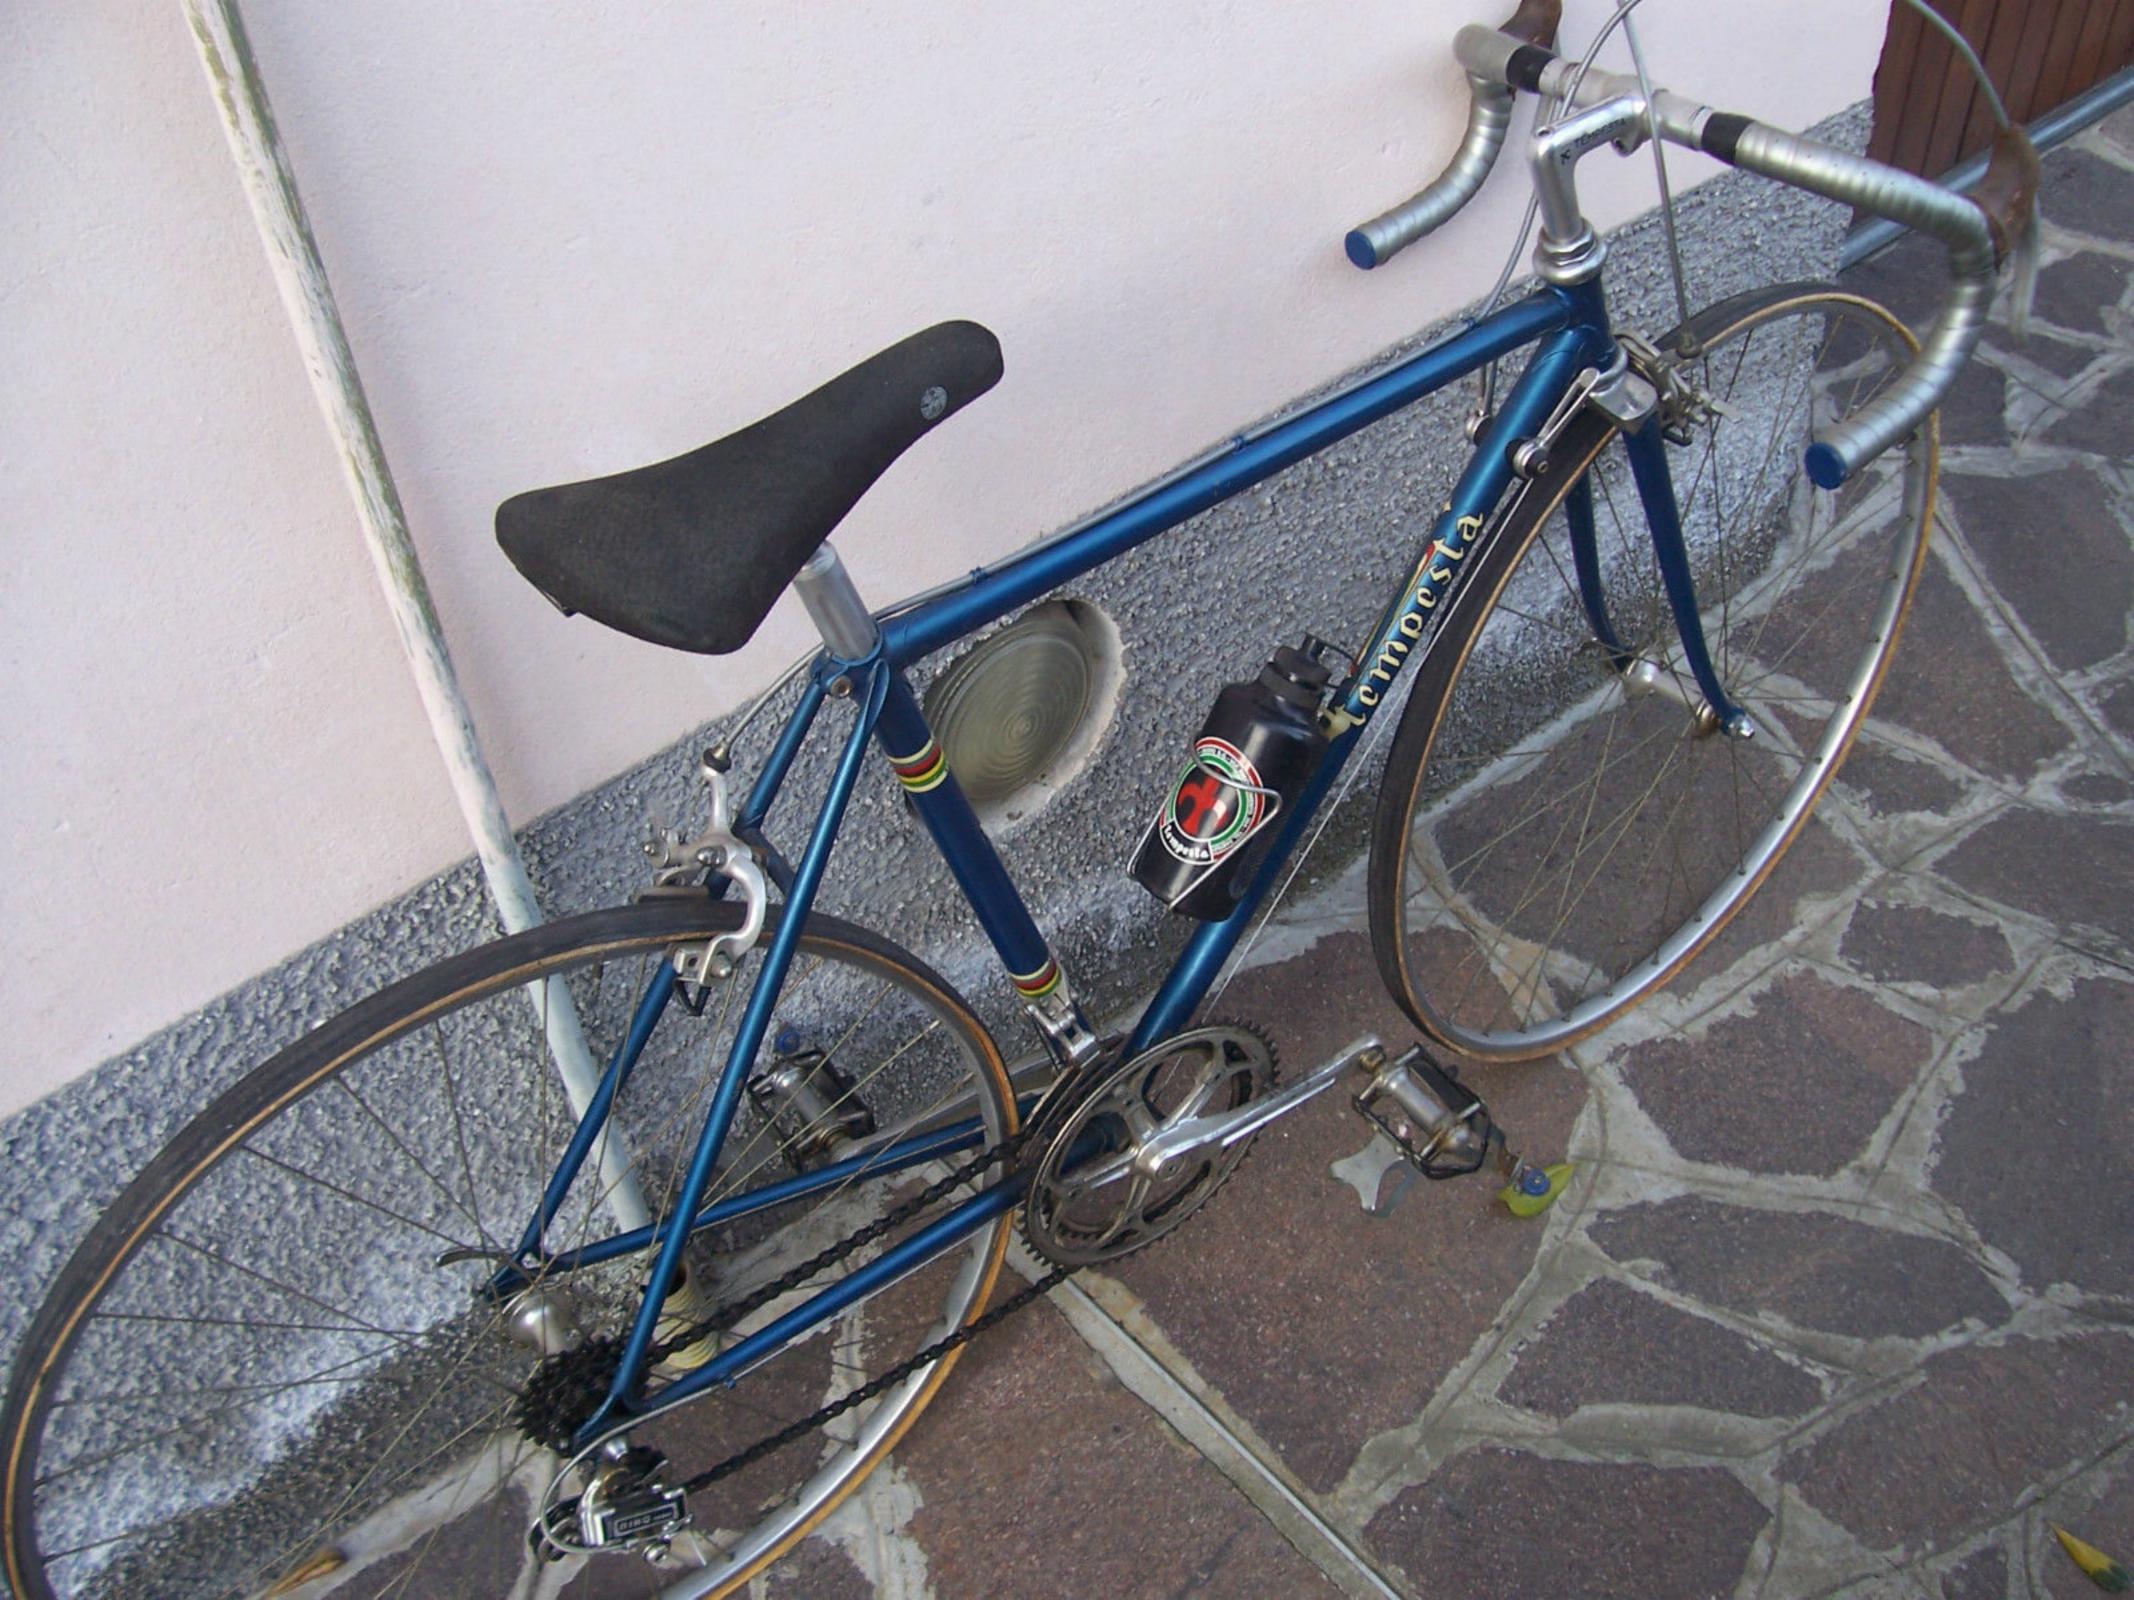

## **1977 Tempesta** pictures courtesy the owner, Carlos Caruga

Foto Gallery

Nel **1978** papa' ed io abbiamo inventato il sistema di avanzamento ruota nel telaio, accorciando l'interasse del carro ruota posteriore e schiacciando nel retro il tubo piantone reggi-sella. Non potendo piu' montare il collare deragliatore, abbiamo dovuto realizzarne appositamente un nuovo modello, il primo deragliatore senza fascetta, da avvitare al telaio mediante inserti filettati di nostro brevetto. L'attacco deragliatore appositamente studiato, venne applicato al telaio denominato "**Mod. 80** ", venduto in numerosissimi esemplari in Italia e all'estero.

Questo metodo costruttivo e'stato ripreso ed e' utilizzato ancor oggi dai piu' grandi marchi e produttori mondiali.

Dal **1983** ci siamo dedicati al mondo professionistico delle corse agonistiche in qualità di **meccanici qualificati**, ottenendo ottimi risultati al primo **Campionato Italiano del 1984**, come migliore formazione professionistica.