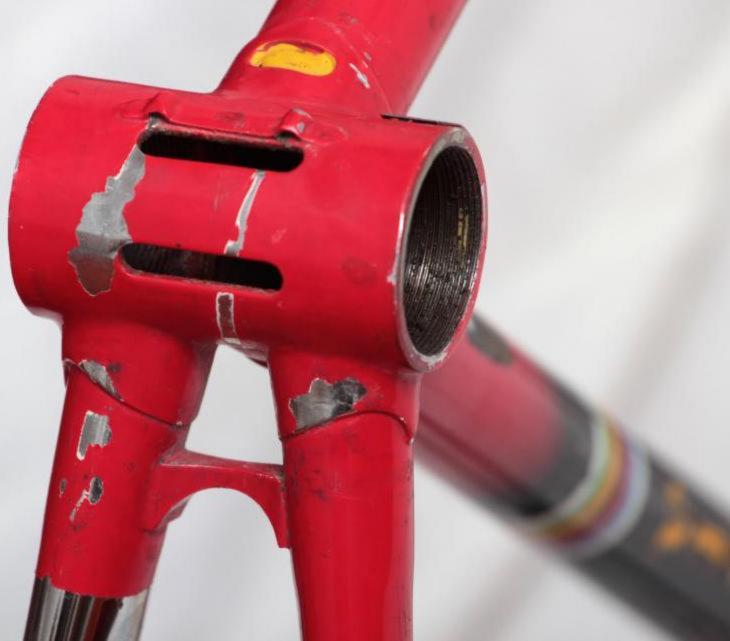

In 1978, Lino and his son Silvio created a rear wheelbase shortening system, crimping the rear of the seat tube for tire clearance, and creating a bandless front derailleur (since the seat tube was no longer round), which was screwed onto the seat tube using threaded inserts they patented. This seat tube front derailleur mount was applied to the frame named "Mod. 80."

## **1977 Tempesta** pictures courtesy the owner, Carlos Caruga

Foto Gallery

Nel **1978** papa' ed io abbiamo inventato il sistema di avanzamento ruota nel telaio, accorciando l'interasse del carro ruota posteriore e schiacciando nel retro il tubo piantone reggi-sella. Non potendo piu' montare il collare deragliatore, abbiamo dovuto realizzarne appositamente un nuovo modello, il primo deragliatore senza fascetta, da avvitare al telaio mediante inserti filettati di nostro brevetto. L'attacco deragliatore appositamente studiato, venne applicato al telaio denominato "**Mod. 80** ", venduto in numerosissimi esemplari in Italia e all'estero.