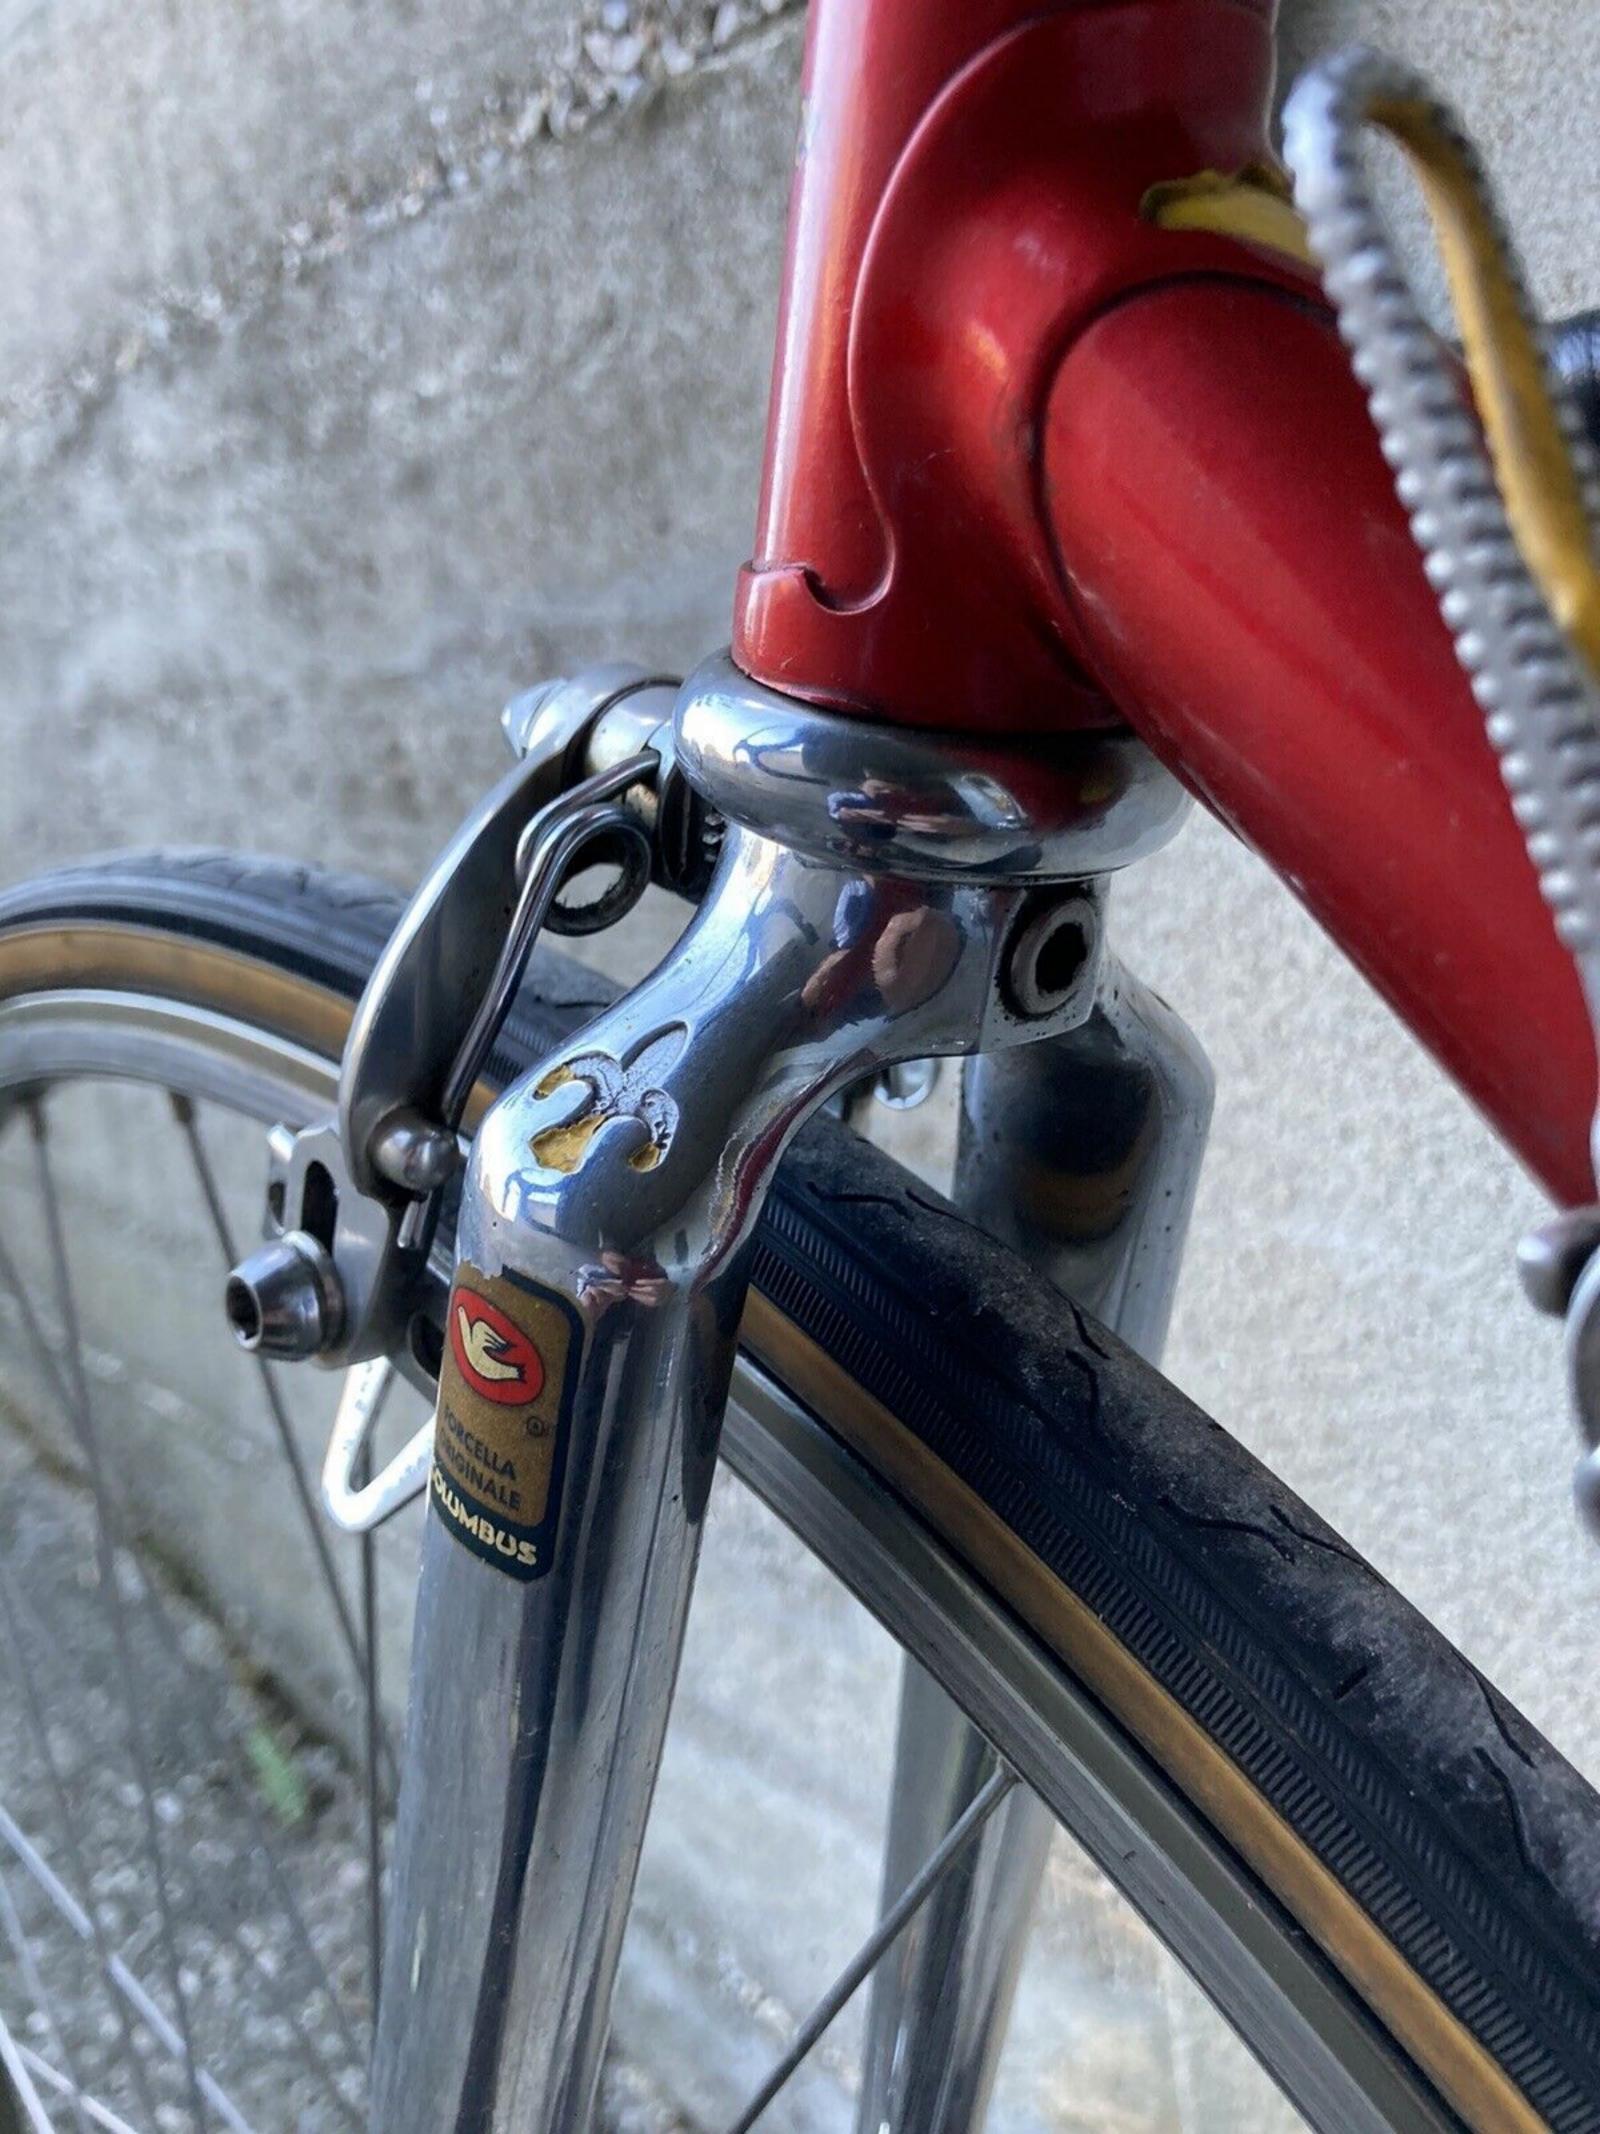

In 1978, Lino and his son Silvio created a rear wheelbase shortening system, crimping the rear of the seat tube for tire clearance, and creating a bandless front derailleur (since the seat tube was no longer round), which was screwed onto the seat tube using threaded inserts they patented. This seat tube front derailleur mount was applied to the frame named "Mod. 80."

## **1977 Tempesta** pictures courtesy the owner, Carlos Caruga

Foto Gallery

Nel **1978** papa' ed io abbiamo inventato il sistema di avanzamento ruota nel telaio, accorciando l'interasse del carro ruota posteriore e schiacciando nel retro il tubo piantone reggi-sella. Non potendo piu' montare il collare deragliatore, abbiamo dovuto realizzarne appositamente un nuovo modello, il primo deragliatore senza fascetta, da avvitare al telaio mediante inserti filettati di nostro brevetto. L'attacco deragliatore appositamente studiato, venne applicato al telaio denominato "**Mod. 80** ", venduto in numerosissimi esemplari in Italia e all'estero.