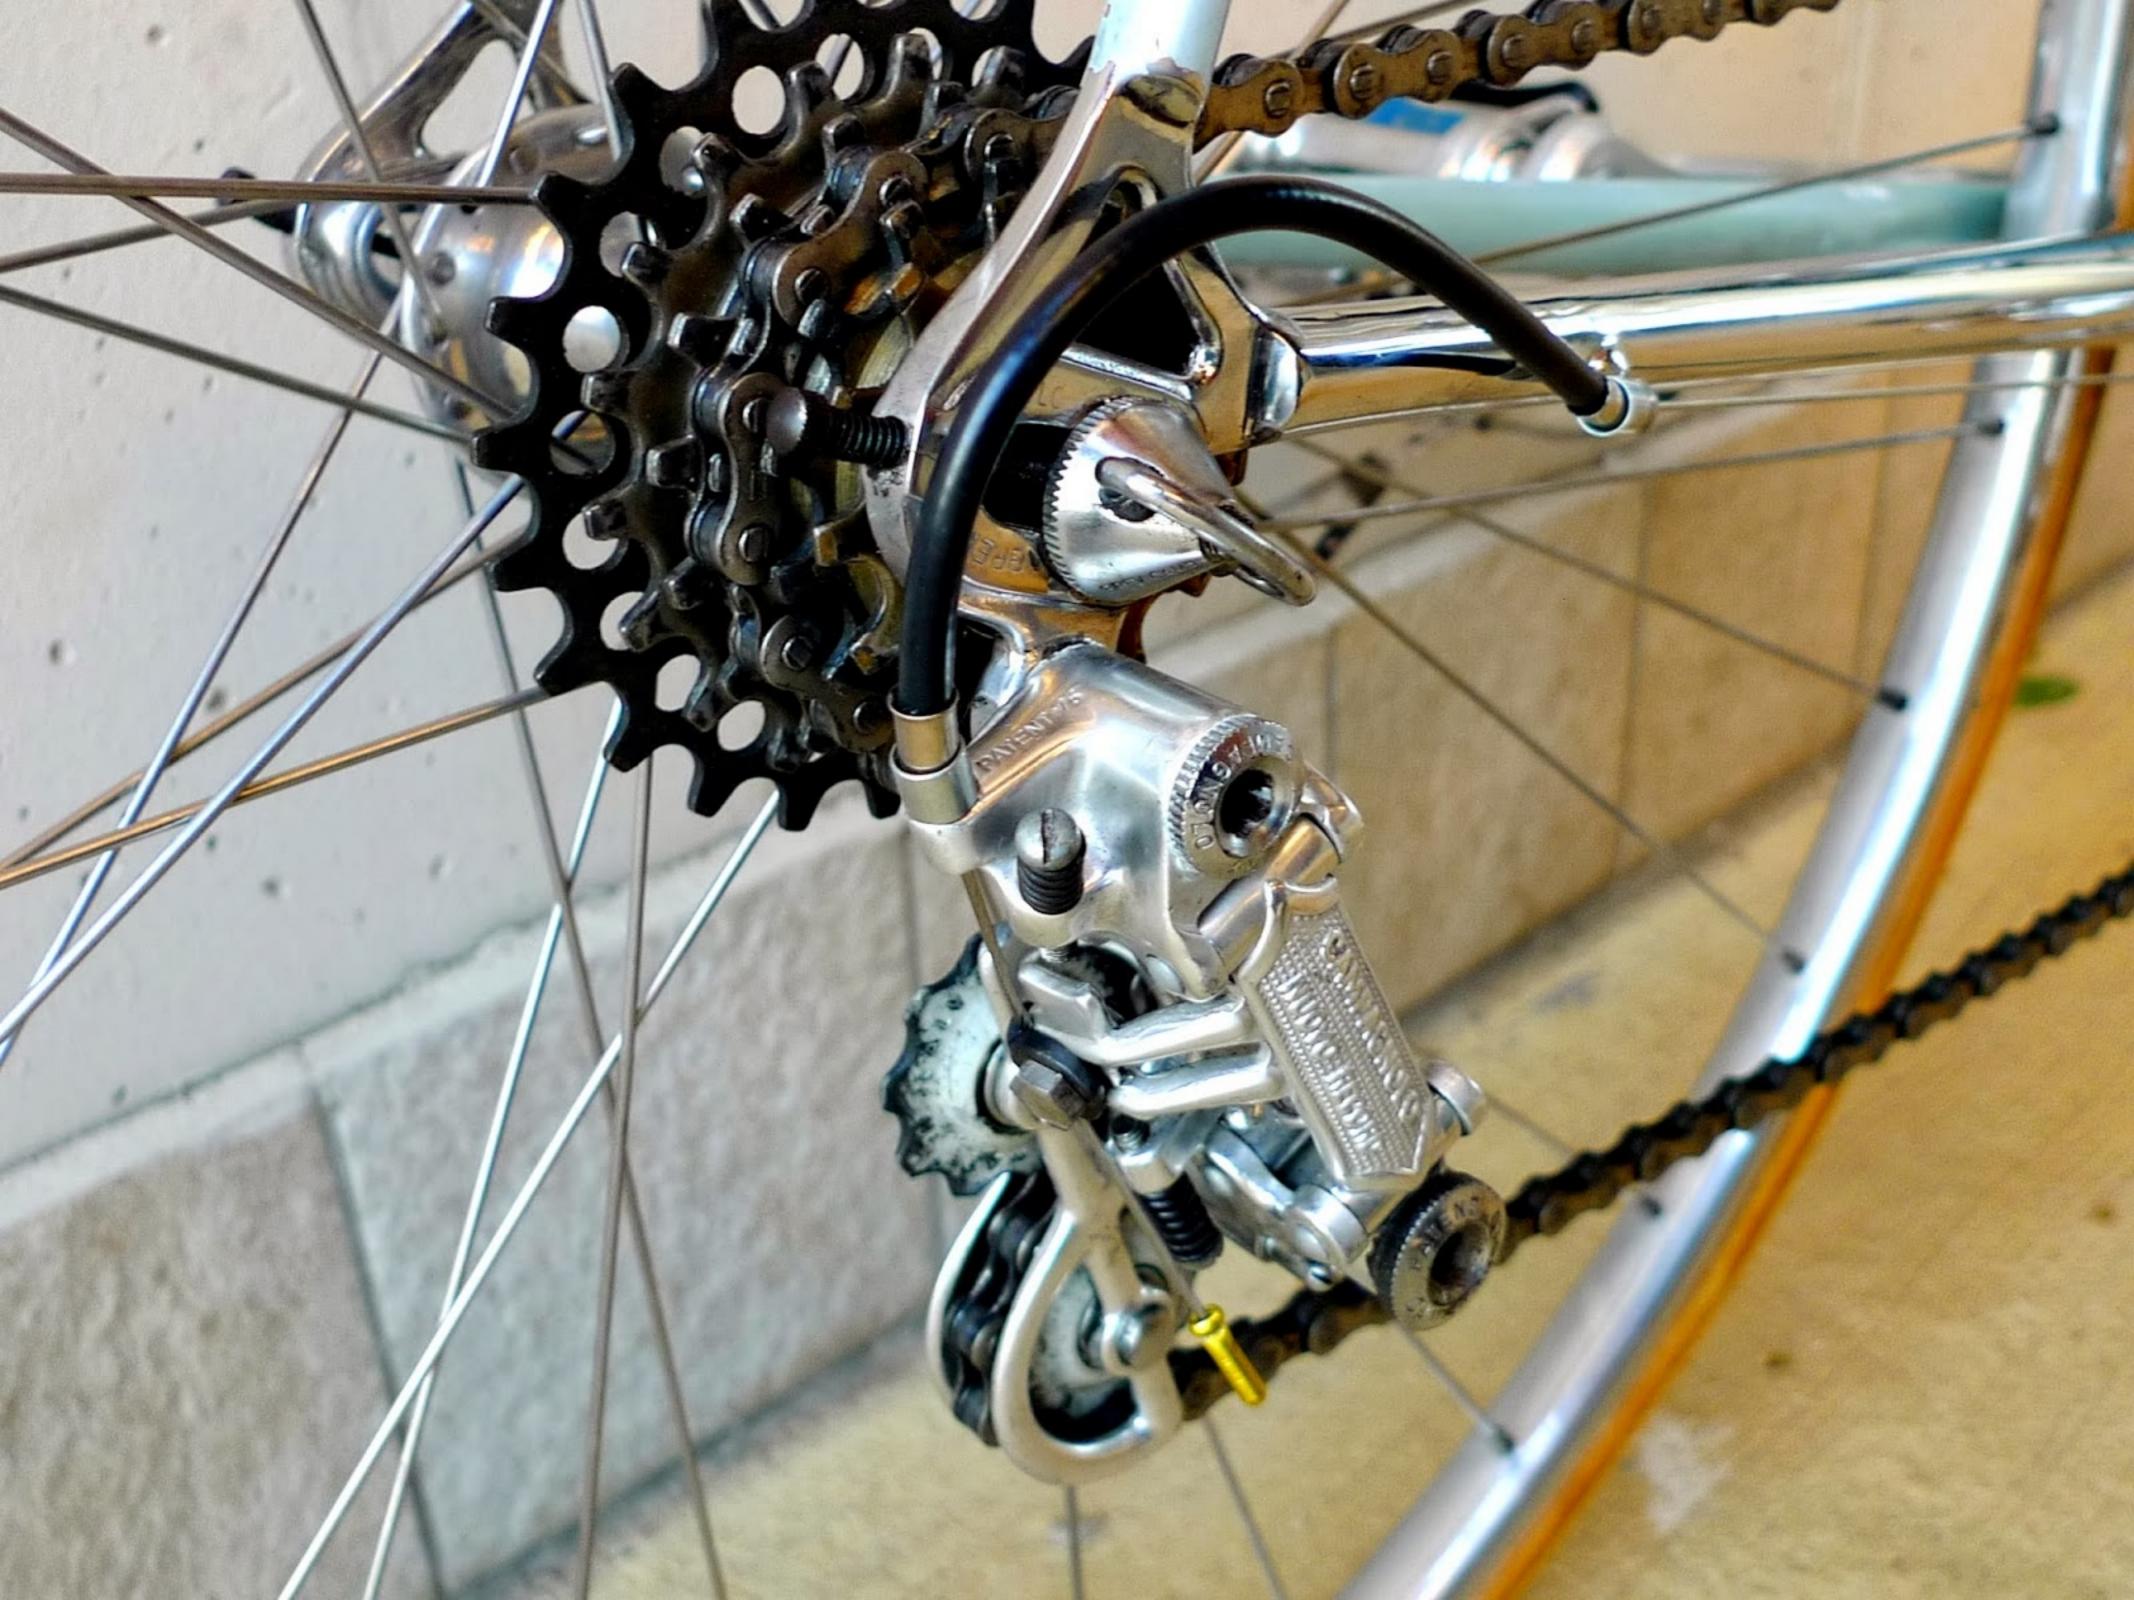

In 1978, Lino and his son Silvio created a rear wheelbase shortening system, crimping the rear of the seat tube for tire clearance, and creating a bandless front derailleur (since the seat tube was no longer round), which was screwed onto the seat tube using threaded inserts they patented. This seat tube front derailleur mount was applied to the frame named "Mod. 80."

## **1977 Tempesta** pictures courtesy the owner, Carlos Caruga

Foto Gallery

Nel **1978** papa' ed io abbiamo inventato il sistema di avanzamento ruota nel telaio, accorciando l'interasse del carro ruota posteriore e schiacciando nel retro il tubo piantone reggi-sella. Non potendo piu' montare il collare deragliatore, abbiamo dovuto realizzarne appositamente un nuovo modello, il primo deragliatore senza fascetta, da avvitare al telaio mediante inserti filettati di nostro brevetto. L'attacco deragliatore appositamente studiato, venne applicato al telaio denominato "**Mod. 80** ", venduto in numerosissimi esemplari in Italia e all'estero.