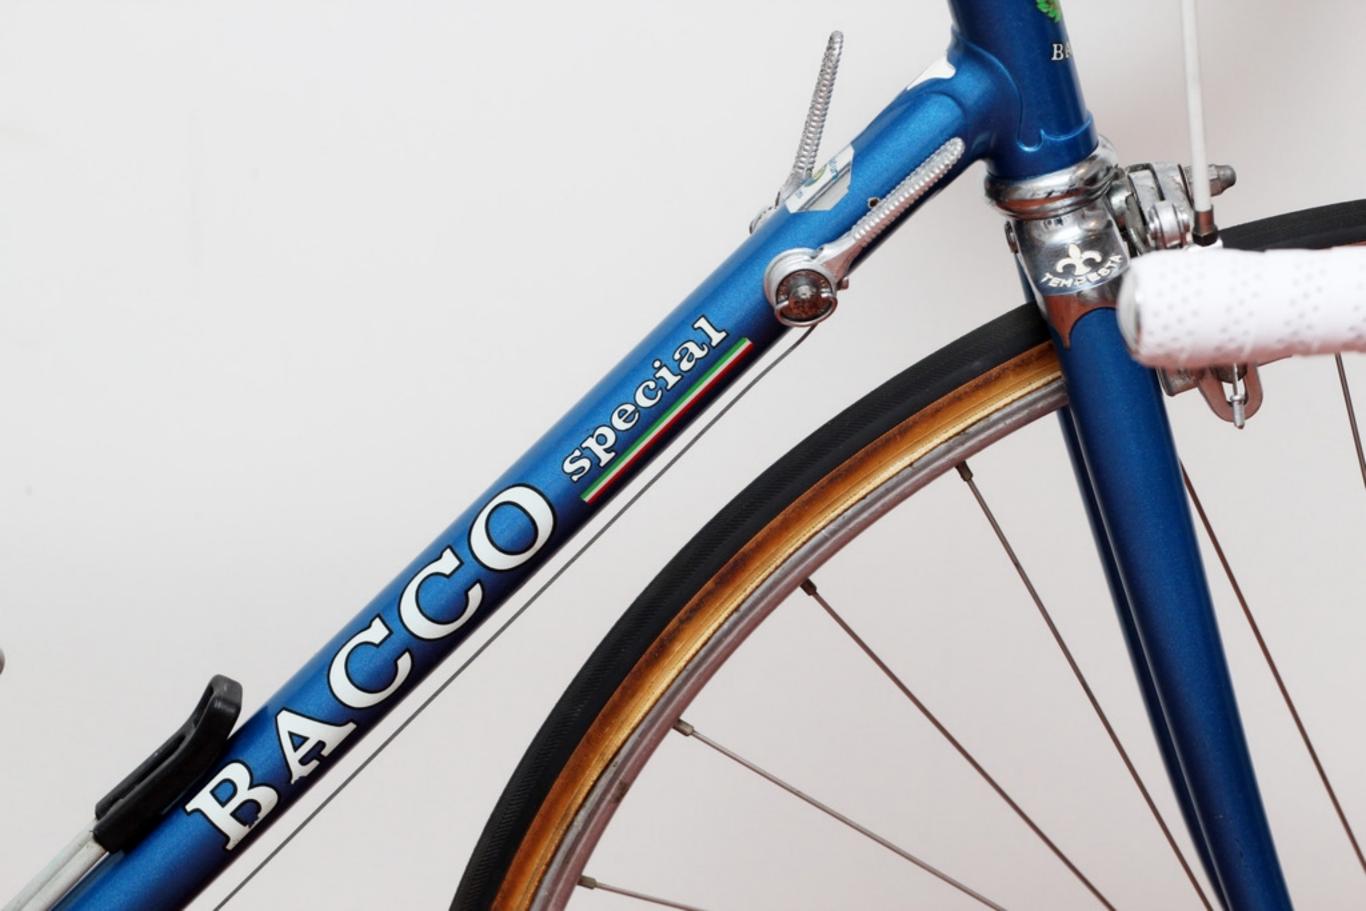

## **1977 Tempesta** pictures courtesy the owner, Carlos Caruga

Foto Gallery

Nel **1978** papa' ed io abbiamo inventato il sistema di avanzamento ruota nel telaio, accorciando l'interasse del carro ruota posteriore e schiacciando nel retro il tubo piantone reggi-sella. Non potendo piu' montare il collare deragliatore, abbiamo dovuto realizzarne appositamente un nuovo modello, il primo deragliatore senza fascetta, da avvitare al telaio mediante inserti filettati di nostro brevetto. L'attacco deragliatore appositamente studiato, venne applicato al telaio denominato "**Mod. 80** ", venduto in numerosissimi esemplari in Italia e all'estero.