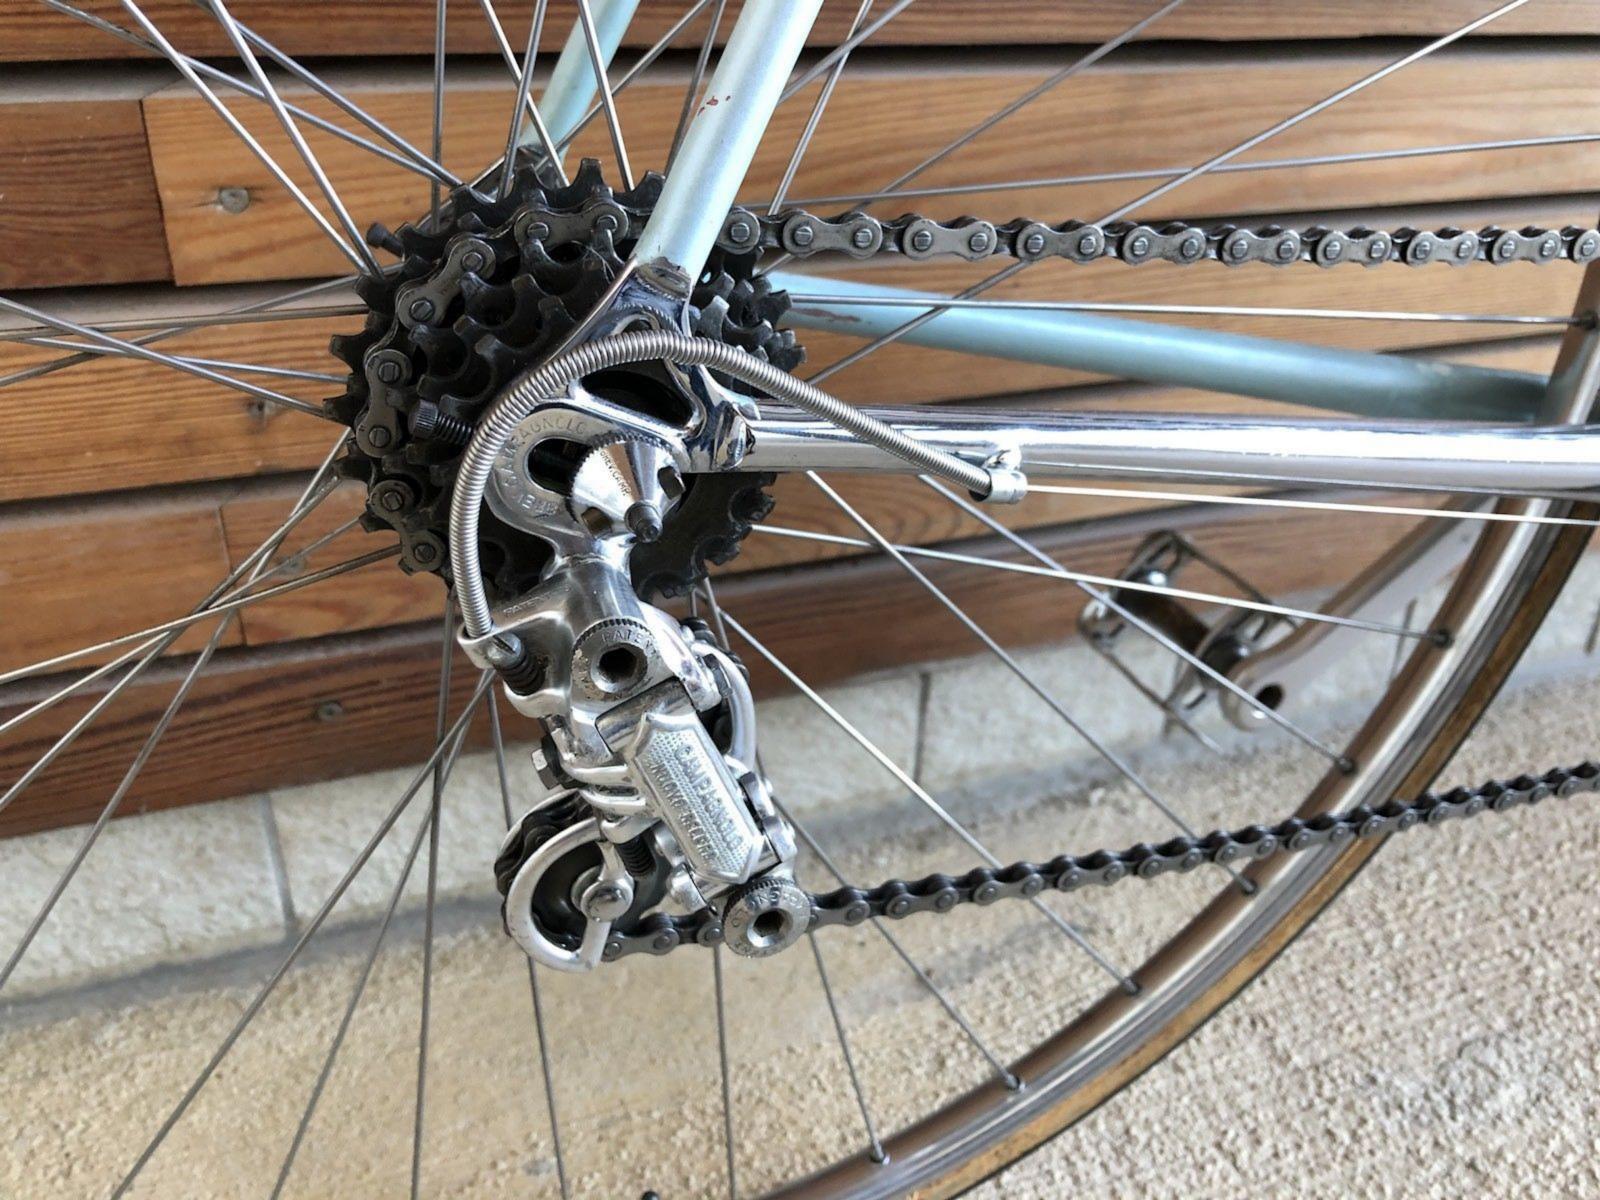

In 1978, Lino and his son Silvio created a rear wheelbase shortening system, crimping the rear of the seat tube for tire clearance, and creating a bandless front derailleur (since the seat tube was no longer round), which was screwed onto the seat tube using threaded inserts they patented. This seat tube front derailleur mount was applied to the frame named "Mod. 80."

## **1977 Tempesta** pictures courtesy the owner, Carlos Caruga

Foto Gallery

Nel **1978** papa' ed io abbiamo inventato il sistema di avanzamento ruota nel telaio, accorciando l'interasse del carro ruota posteriore e schiacciando nel retro il tubo piantone reggi-sella. Non potendo piu' montare il collare deragliatore, abbiamo dovuto realizzarne appositamente un nuovo modello, il primo deragliatore senza fascetta, da avvitare al telaio mediante inserti filettati di nostro brevetto. L'attacco deragliatore appositamente studiato, venne applicato al telaio denominato "**Mod. 80** ", venduto in numerosissimi esemplari in Italia e all'estero.