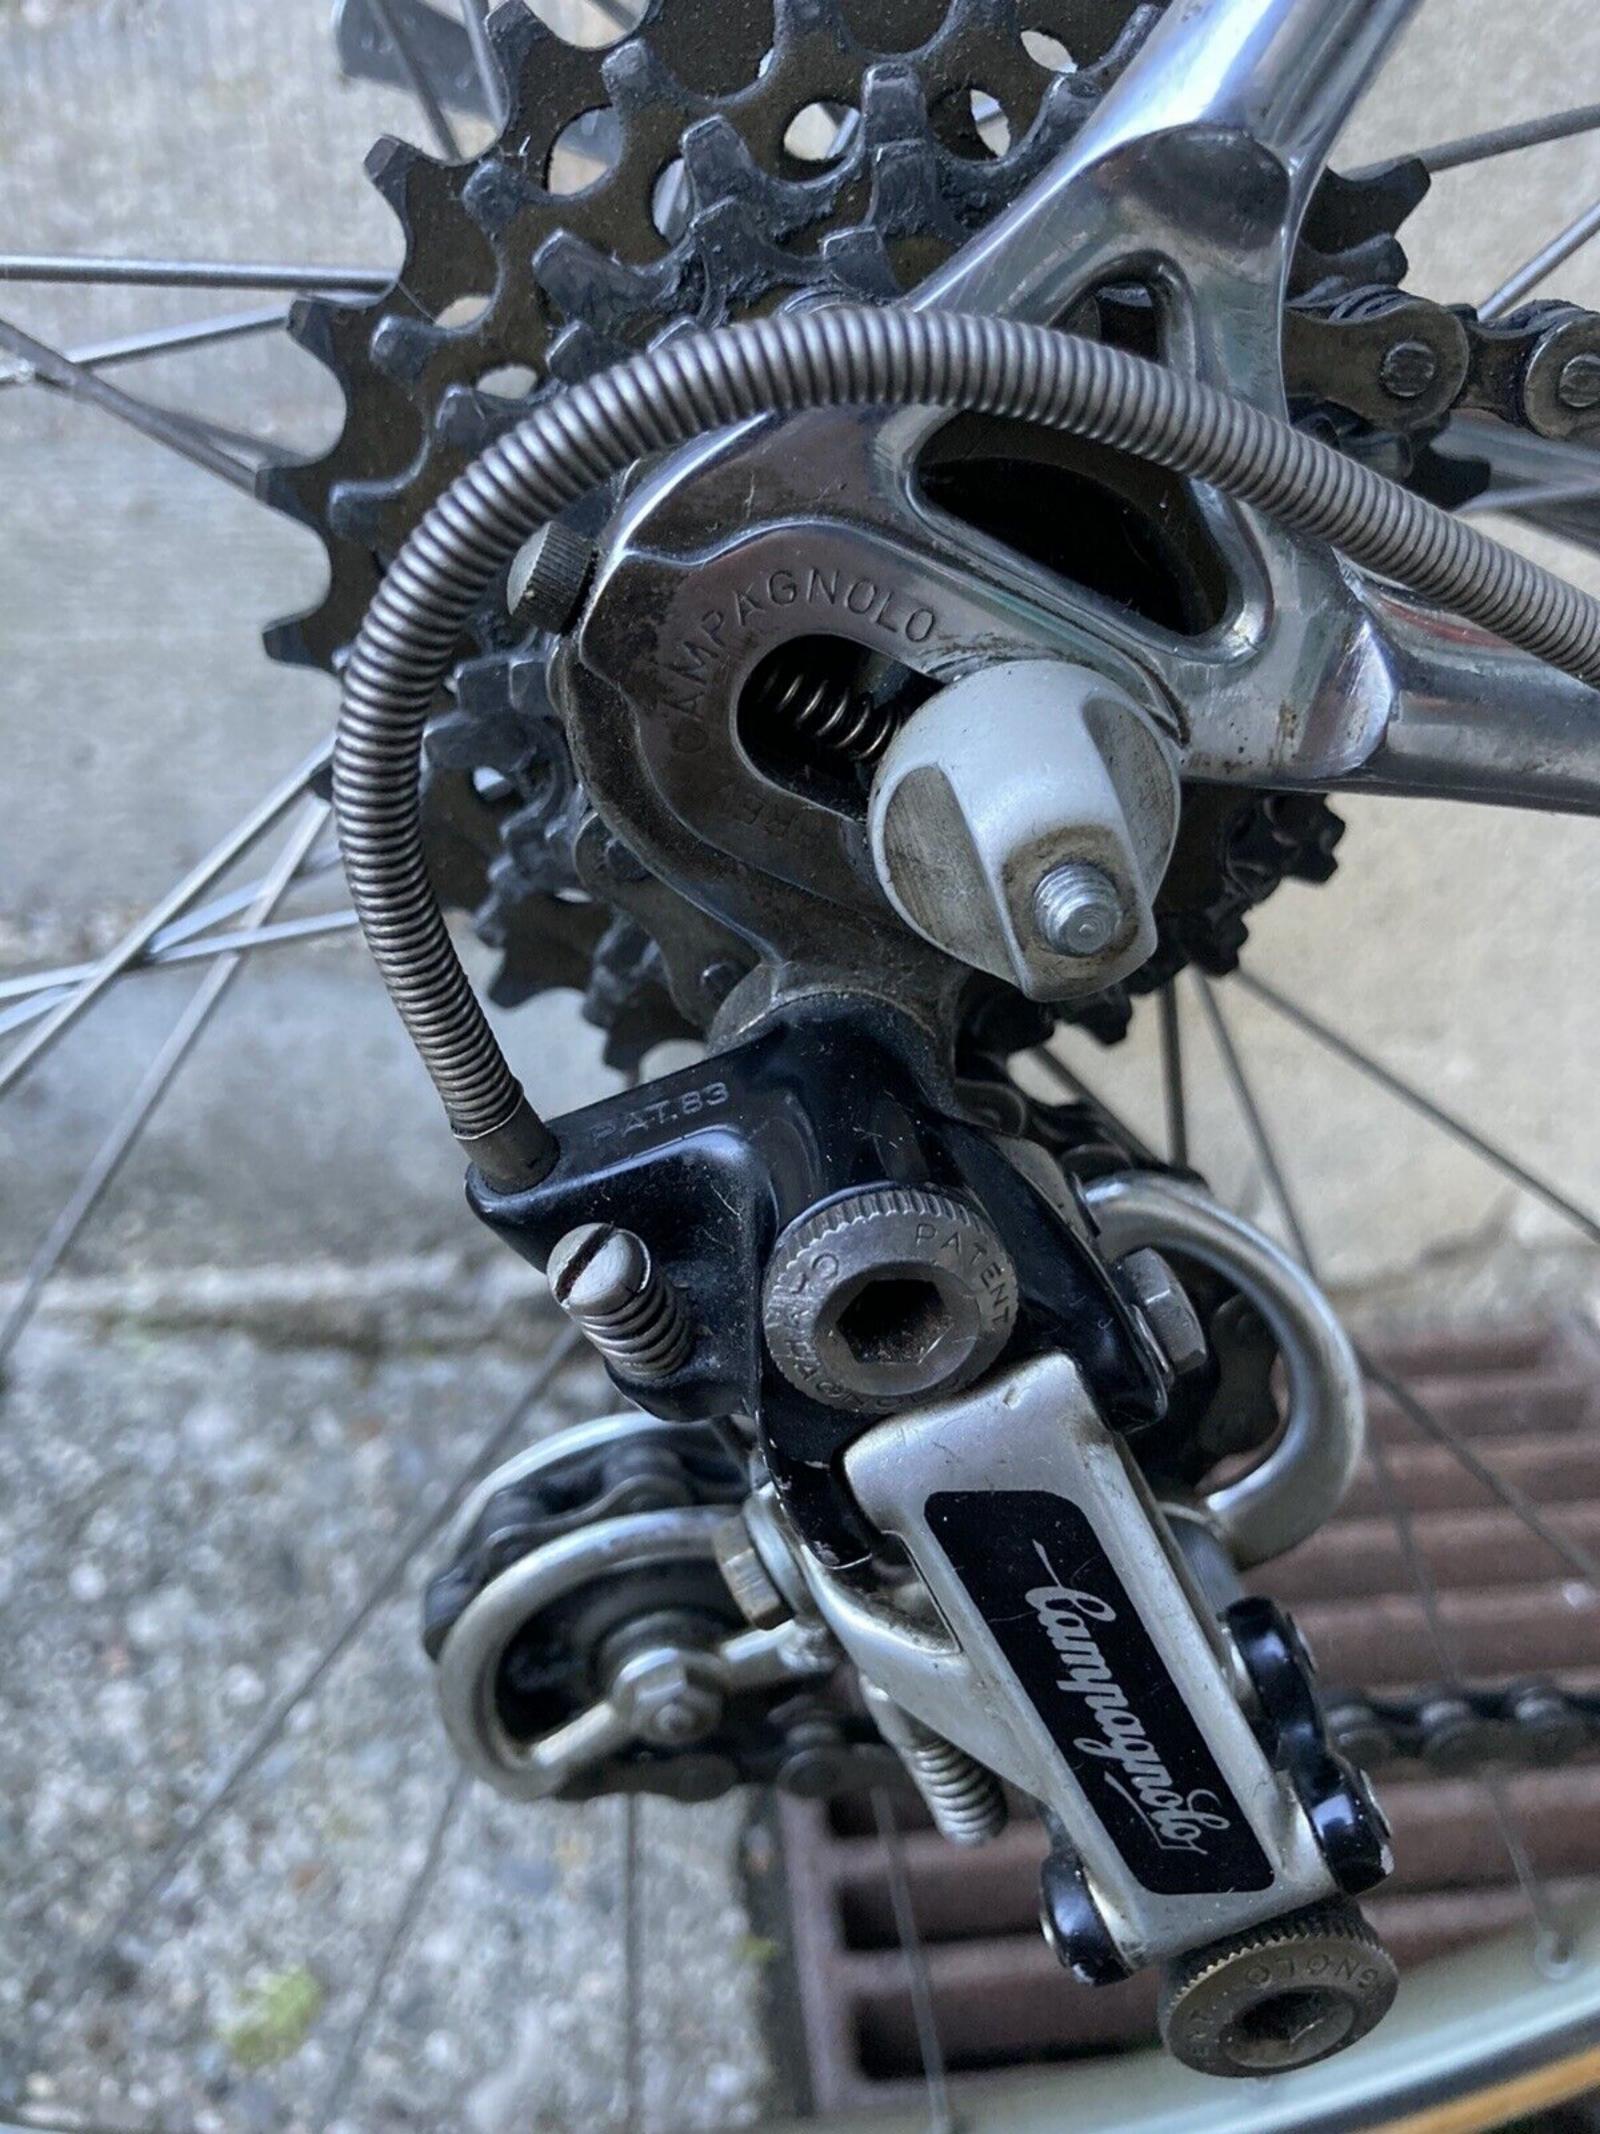

In 1978, Lino and his son Silvio created a rear wheelbase shortening system, crimping the rear of the seat tube for tire clearance, and creating a bandless front derailleur (since the seat tube was no longer round), which was screwed onto the seat tube using threaded inserts they patented. This seat tube front derailleur mount was applied to the frame named "Mod. 80."

## **1977 Tempesta** pictures courtesy the owner, Carlos Caruga

Foto Gallery

Nel **1978** papa' ed io abbiamo inventato il sistema di avanzamento ruota nel telaio, accorciando l'interasse del carro ruota posteriore e schiacciando nel retro il tubo piantone reggi-sella. Non potendo piu' montare il collare deragliatore, abbiamo dovuto realizzarne appositamente un nuovo modello, il primo deragliatore senza fascetta, da avvitare al telaio mediante inserti filettati di nostro brevetto. L'attacco deragliatore appositamente studiato, venne applicato al telaio denominato "**Mod. 80** ", venduto in numerosissimi esemplari in Italia e all'estero.

Questo metodo costruttivo e'stato ripreso ed e' utilizzato ancor oggi dai piu' grandi marchi e produttori mondiali.

Dal **1983** ci siamo dedicati al mondo professionistico delle corse agonistiche in qualità di **meccanici qualificati**, ottenendo ottimi risultati al primo **Campionato Italiano del 1984**, come migliore formazione professionistica.