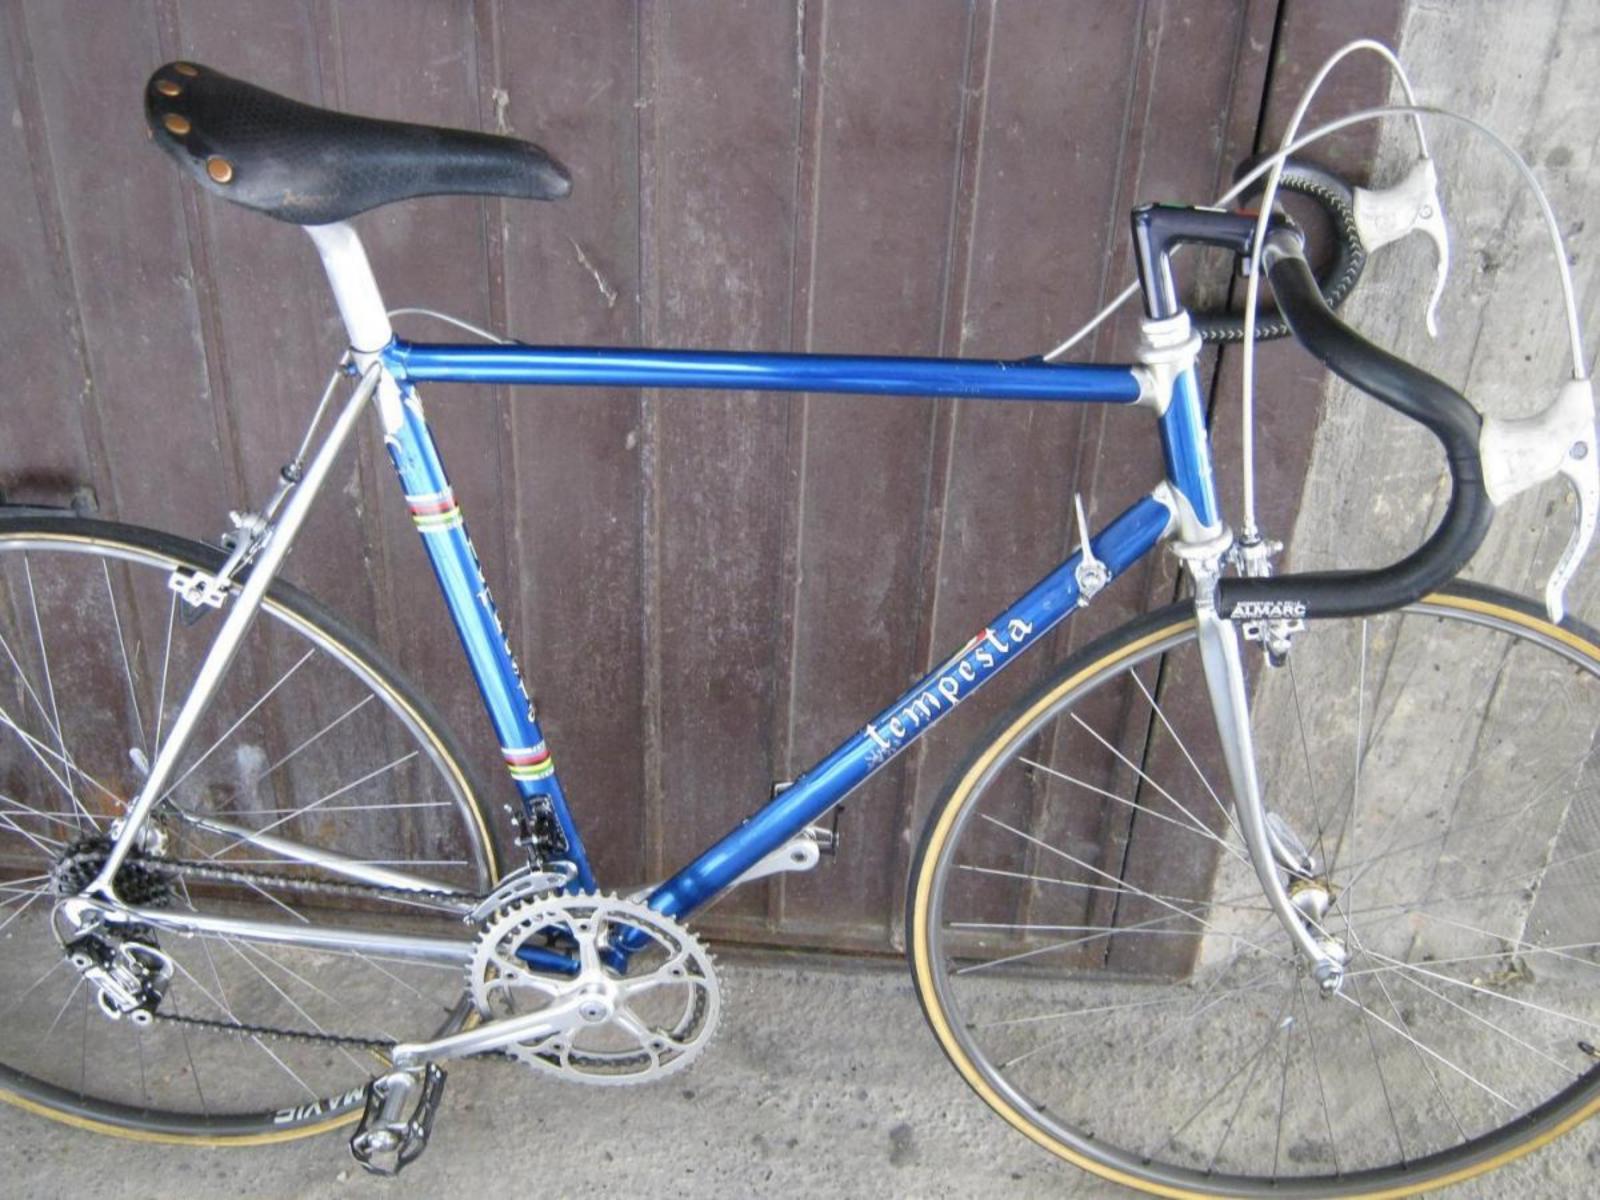

In 1978, Lino and his son Silvio created a rear wheelbase shortening system, crimping the rear of the seat tube for tire clearance, and creating a bandless front derailleur (since the seat tube was no longer round), which was screwed onto the seat tube using threaded inserts they patented. This seat tube front derailleur mount was applied to the frame named "Mod. 80."

## **1977 Tempesta** pictures courtesy the owner, Carlos Caruga

Foto Gallery

Nel **1978** papa' ed io abbiamo inventato il sistema di avanzamento ruota nel telaio, accorciando l'interasse del carro ruota posteriore e schiacciando nel retro il tubo piantone reggi-sella. Non potendo piu' montare il collare deragliatore, abbiamo dovuto realizzarne appositamente un nuovo modello, il primo deragliatore senza fascetta, da avvitare al telaio mediante inserti filettati di nostro brevetto. L'attacco deragliatore appositamente studiato, venne applicato al telaio denominato "**Mod. 80** ", venduto in numerosissimi esemplari in Italia e all'estero.