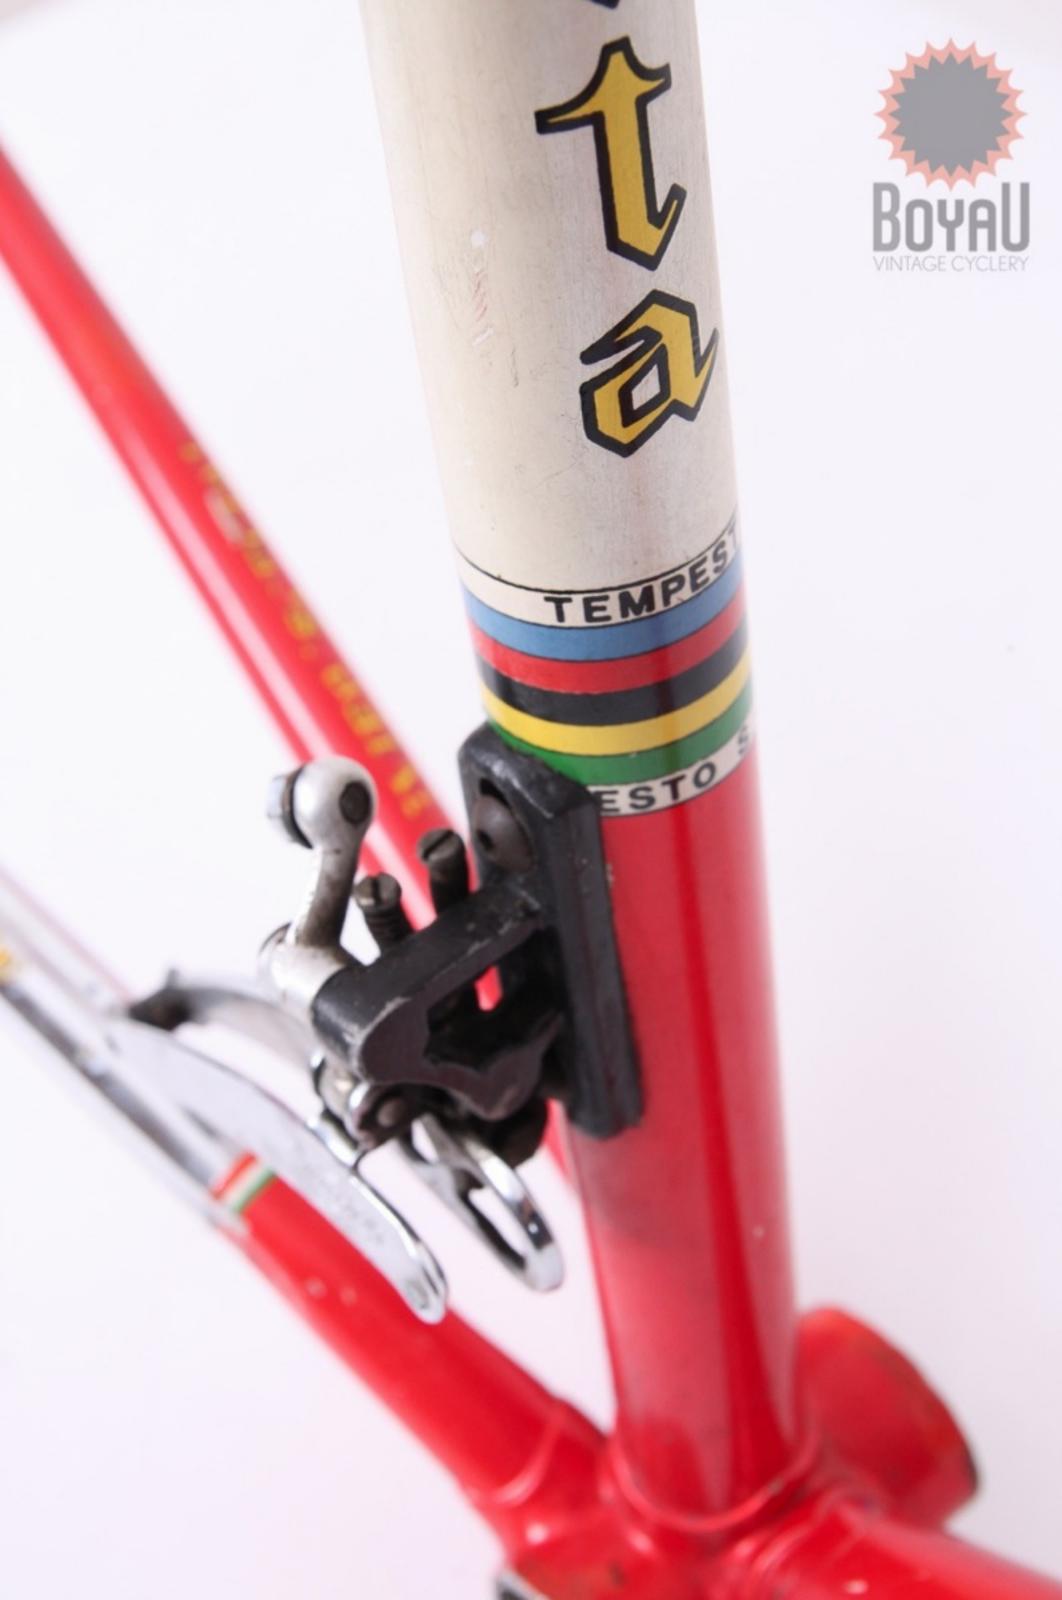

In 1978, Lino and his son Silvio created a rear wheelbase shortening system, crimping the rear of the seat tube for tire clearance, and creating a bandless front derailleur (since the seat tube was no longer round), which was screwed onto the seat tube using threaded inserts they patented. This seat tube front derailleur mount was applied to the frame named "Mod. 80."

## **1977 Tempesta** pictures courtesy the owner, Carlos Caruga

Foto Gallery

Nel **1978** papa' ed io abbiamo inventato il sistema di avanzamento ruota nel telaio, accorciando l'interasse del carro ruota posteriore e schiacciando nel retro il tubo piantone reggi-sella. Non potendo piu' montare il collare deragliatore, abbiamo dovuto realizzarne appositamente un nuovo modello, il primo deragliatore senza fascetta, da avvitare al telaio mediante inserti filettati di nostro brevetto. L'attacco deragliatore appositamente studiato, venne applicato al telaio denominato "**Mod. 80** ", venduto in numerosissimi esemplari in Italia e all'estero.