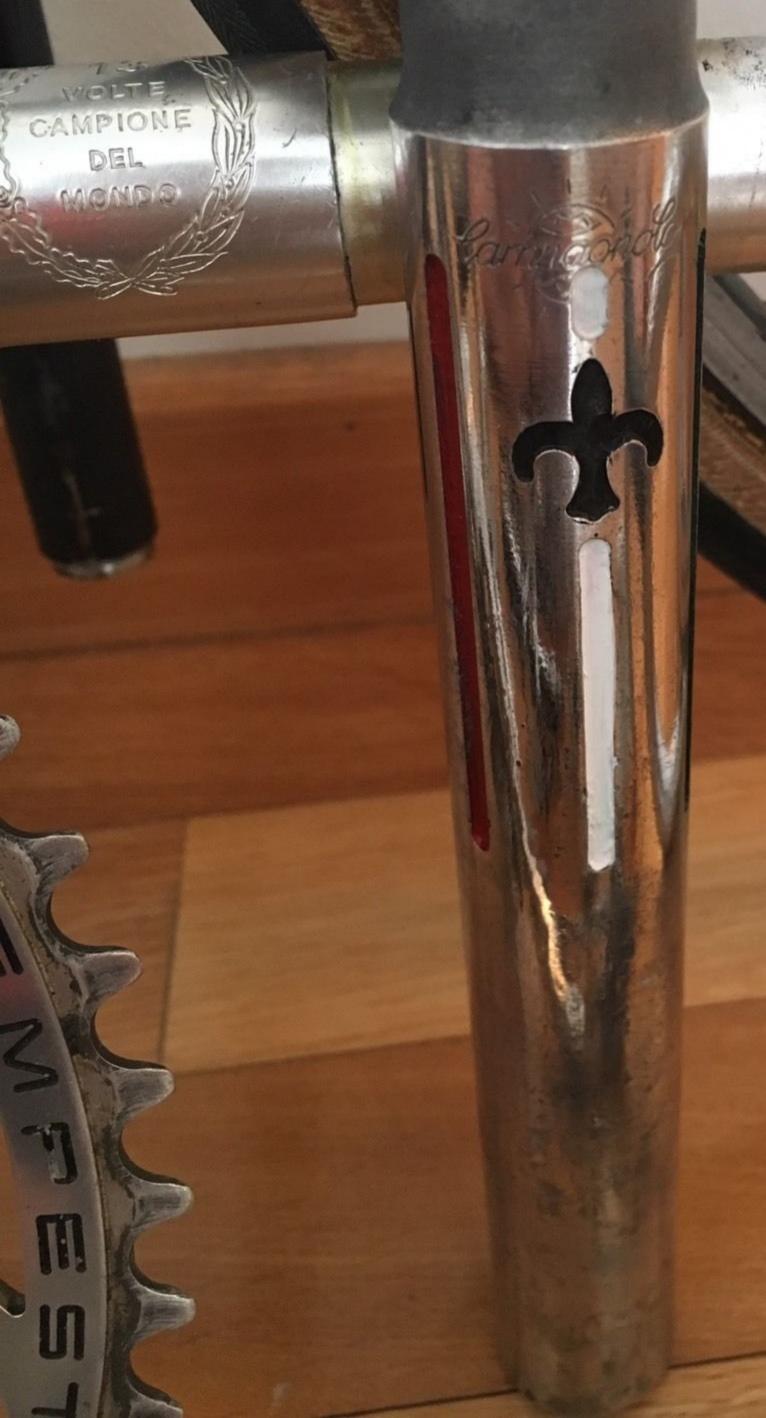

In 1978, Lino and his son Silvio created a rear wheelbase shortening system, crimping the rear of the seat tube for tire clearance, and creating a bandless front derailleur (since the seat tube was no longer round), which was screwed onto the seat tube using threaded inserts they patented. This seat tube front derailleur mount was applied to the frame named "Mod. 80."

## **1977 Tempesta** pictures courtesy the owner, Carlos Caruga

Foto Gallery

Nel **1978** papa' ed io abbiamo inventato il sistema di avanzamento ruota nel telaio, accorciando l'interasse del carro ruota posteriore e schiacciando nel retro il tubo piantone reggi-sella. Non potendo piu' montare il collare deragliatore, abbiamo dovuto realizzarne appositamente un nuovo modello, il primo deragliatore senza fascetta, da avvitare al telaio mediante inserti filettati di nostro brevetto. L'attacco deragliatore appositamente studiato, venne applicato al telaio denominato "**Mod. 80** ", venduto in numerosissimi esemplari in Italia e all'estero.