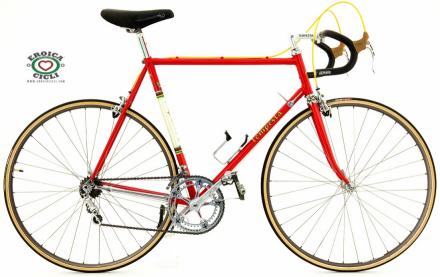

### Cicli Tempesta

### http://www.ciclitempesta.com/ Sesto San Giovanni, Milano, Italy

Michele 'Lino' Tempesta [1932-] began building bicycles in 1958 in Sesto San Giovanni, at Via Risorgimento 384, and also repaired bicycles, motorcycles and mopeds. His son Silvio [born 1958] continues the business today

## **1977 Tempesta** pictures courtesy the owner, Carlos Caruga

Foto Gallery

Nel **1978** papa' ed io abbiamo inventato il sistema di avanzamento ruota nel telaio, accorciando l'interasse del carro ruota posteriore e schiacciando nel retro il tubo piantone reggi-sella. Non potendo piu' montare il collare deragliatore, abbiamo dovuto realizzarne appositamente un nuovo modello, il primo deragliatore senza fascetta, da avvitare al telaio mediante inserti filettati di nostro brevetto. L'attacco deragliatore appositamente studiato, venne applicato al telaio denominato "**Mod. 80** ", venduto in numerosissimi esemplari in Italia e all'estero.