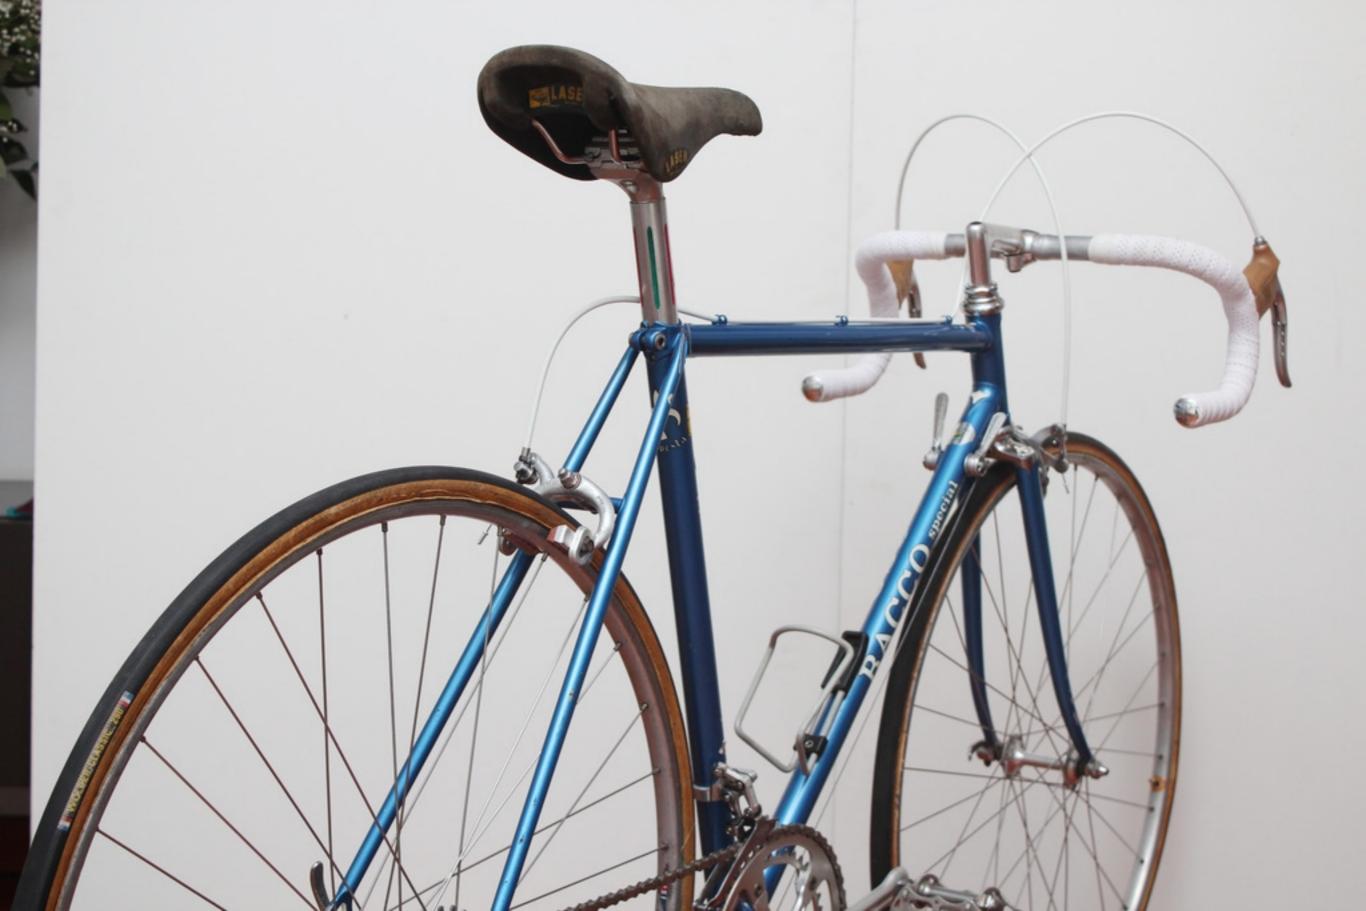

## **1977 Tempesta** pictures courtesy the owner, Carlos Caruga

Foto Gallery

Nel **1978** papa' ed io abbiamo inventato il sistema di avanzamento ruota nel telaio, accorciando l'interasse del carro ruota posteriore e schiacciando nel retro il tubo piantone reggi-sella. Non potendo piu' montare il collare deragliatore, abbiamo dovuto realizzarne appositamente un nuovo modello, il primo deragliatore senza fascetta, da avvitare al telaio mediante inserti filettati di nostro brevetto. L'attacco deragliatore appositamente studiato, venne applicato al telaio denominato "**Mod. 80** ", venduto in numerosissimi esemplari in Italia e all'estero.