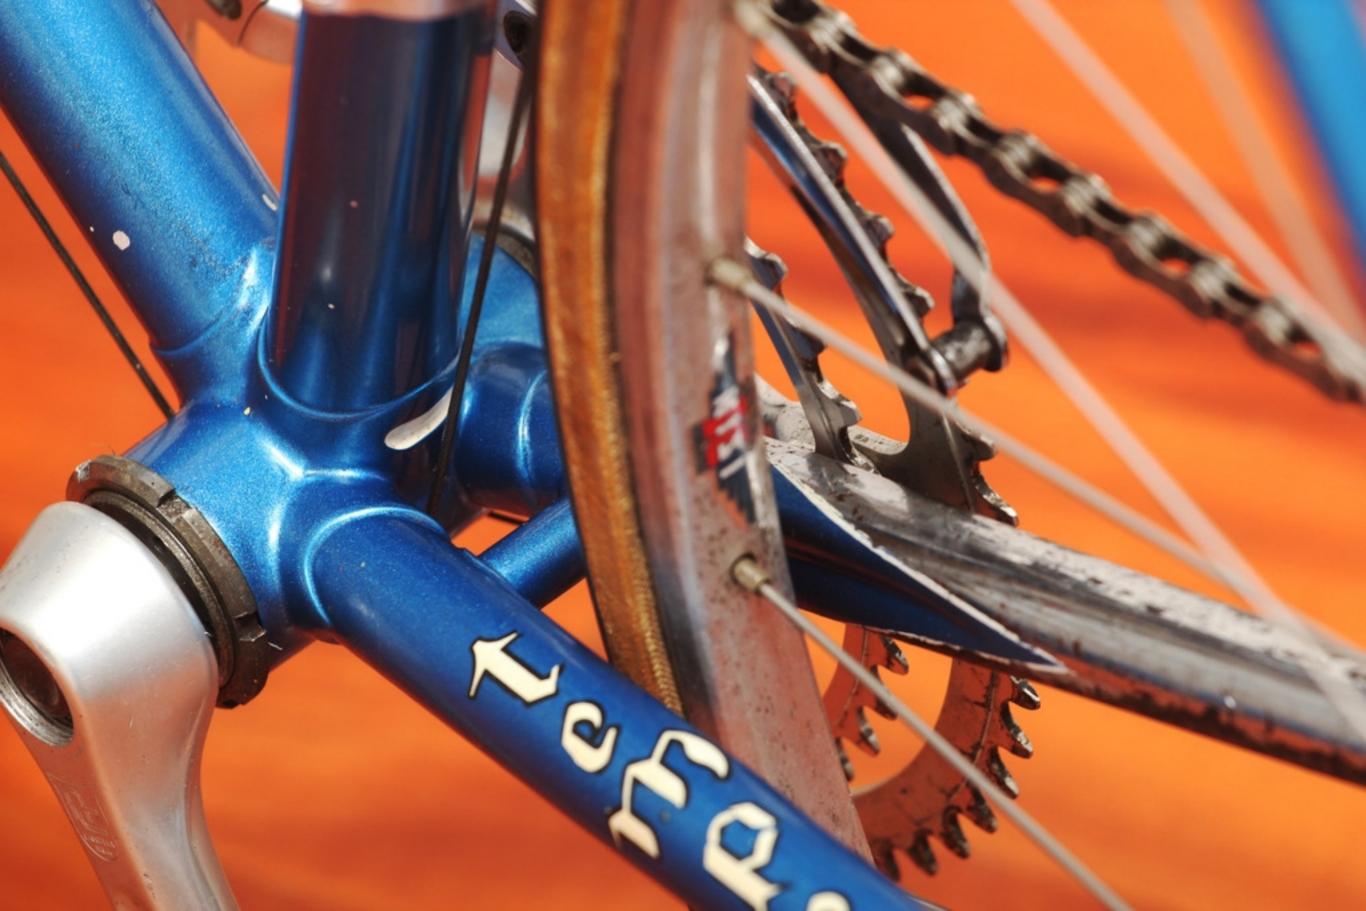

In 1978, Lino and his son Silvio created a rear wheelbase shortening system, crimping the rear of the seat tube for tire clearance, and creating a bandless front derailleur (since the seat tube was no longer round), which was screwed onto the seat tube using threaded inserts they patented. This seat tube front derailleur mount was applied to the frame named "Mod. 80."

## **1977 Tempesta** pictures courtesy the owner, Carlos Caruga

Foto Gallery

Nel **1978** papa' ed io abbiamo inventato il sistema di avanzamento ruota nel telaio, accorciando l'interasse del carro ruota posteriore e schiacciando nel retro il tubo piantone reggi-sella. Non potendo piu' montare il collare deragliatore, abbiamo dovuto realizzarne appositamente un nuovo modello, il primo deragliatore senza fascetta, da avvitare al telaio mediante inserti filettati di nostro brevetto. L'attacco deragliatore appositamente studiato, venne applicato al telaio denominato "**Mod. 80** ", venduto in numerosissimi esemplari in Italia e all'estero.