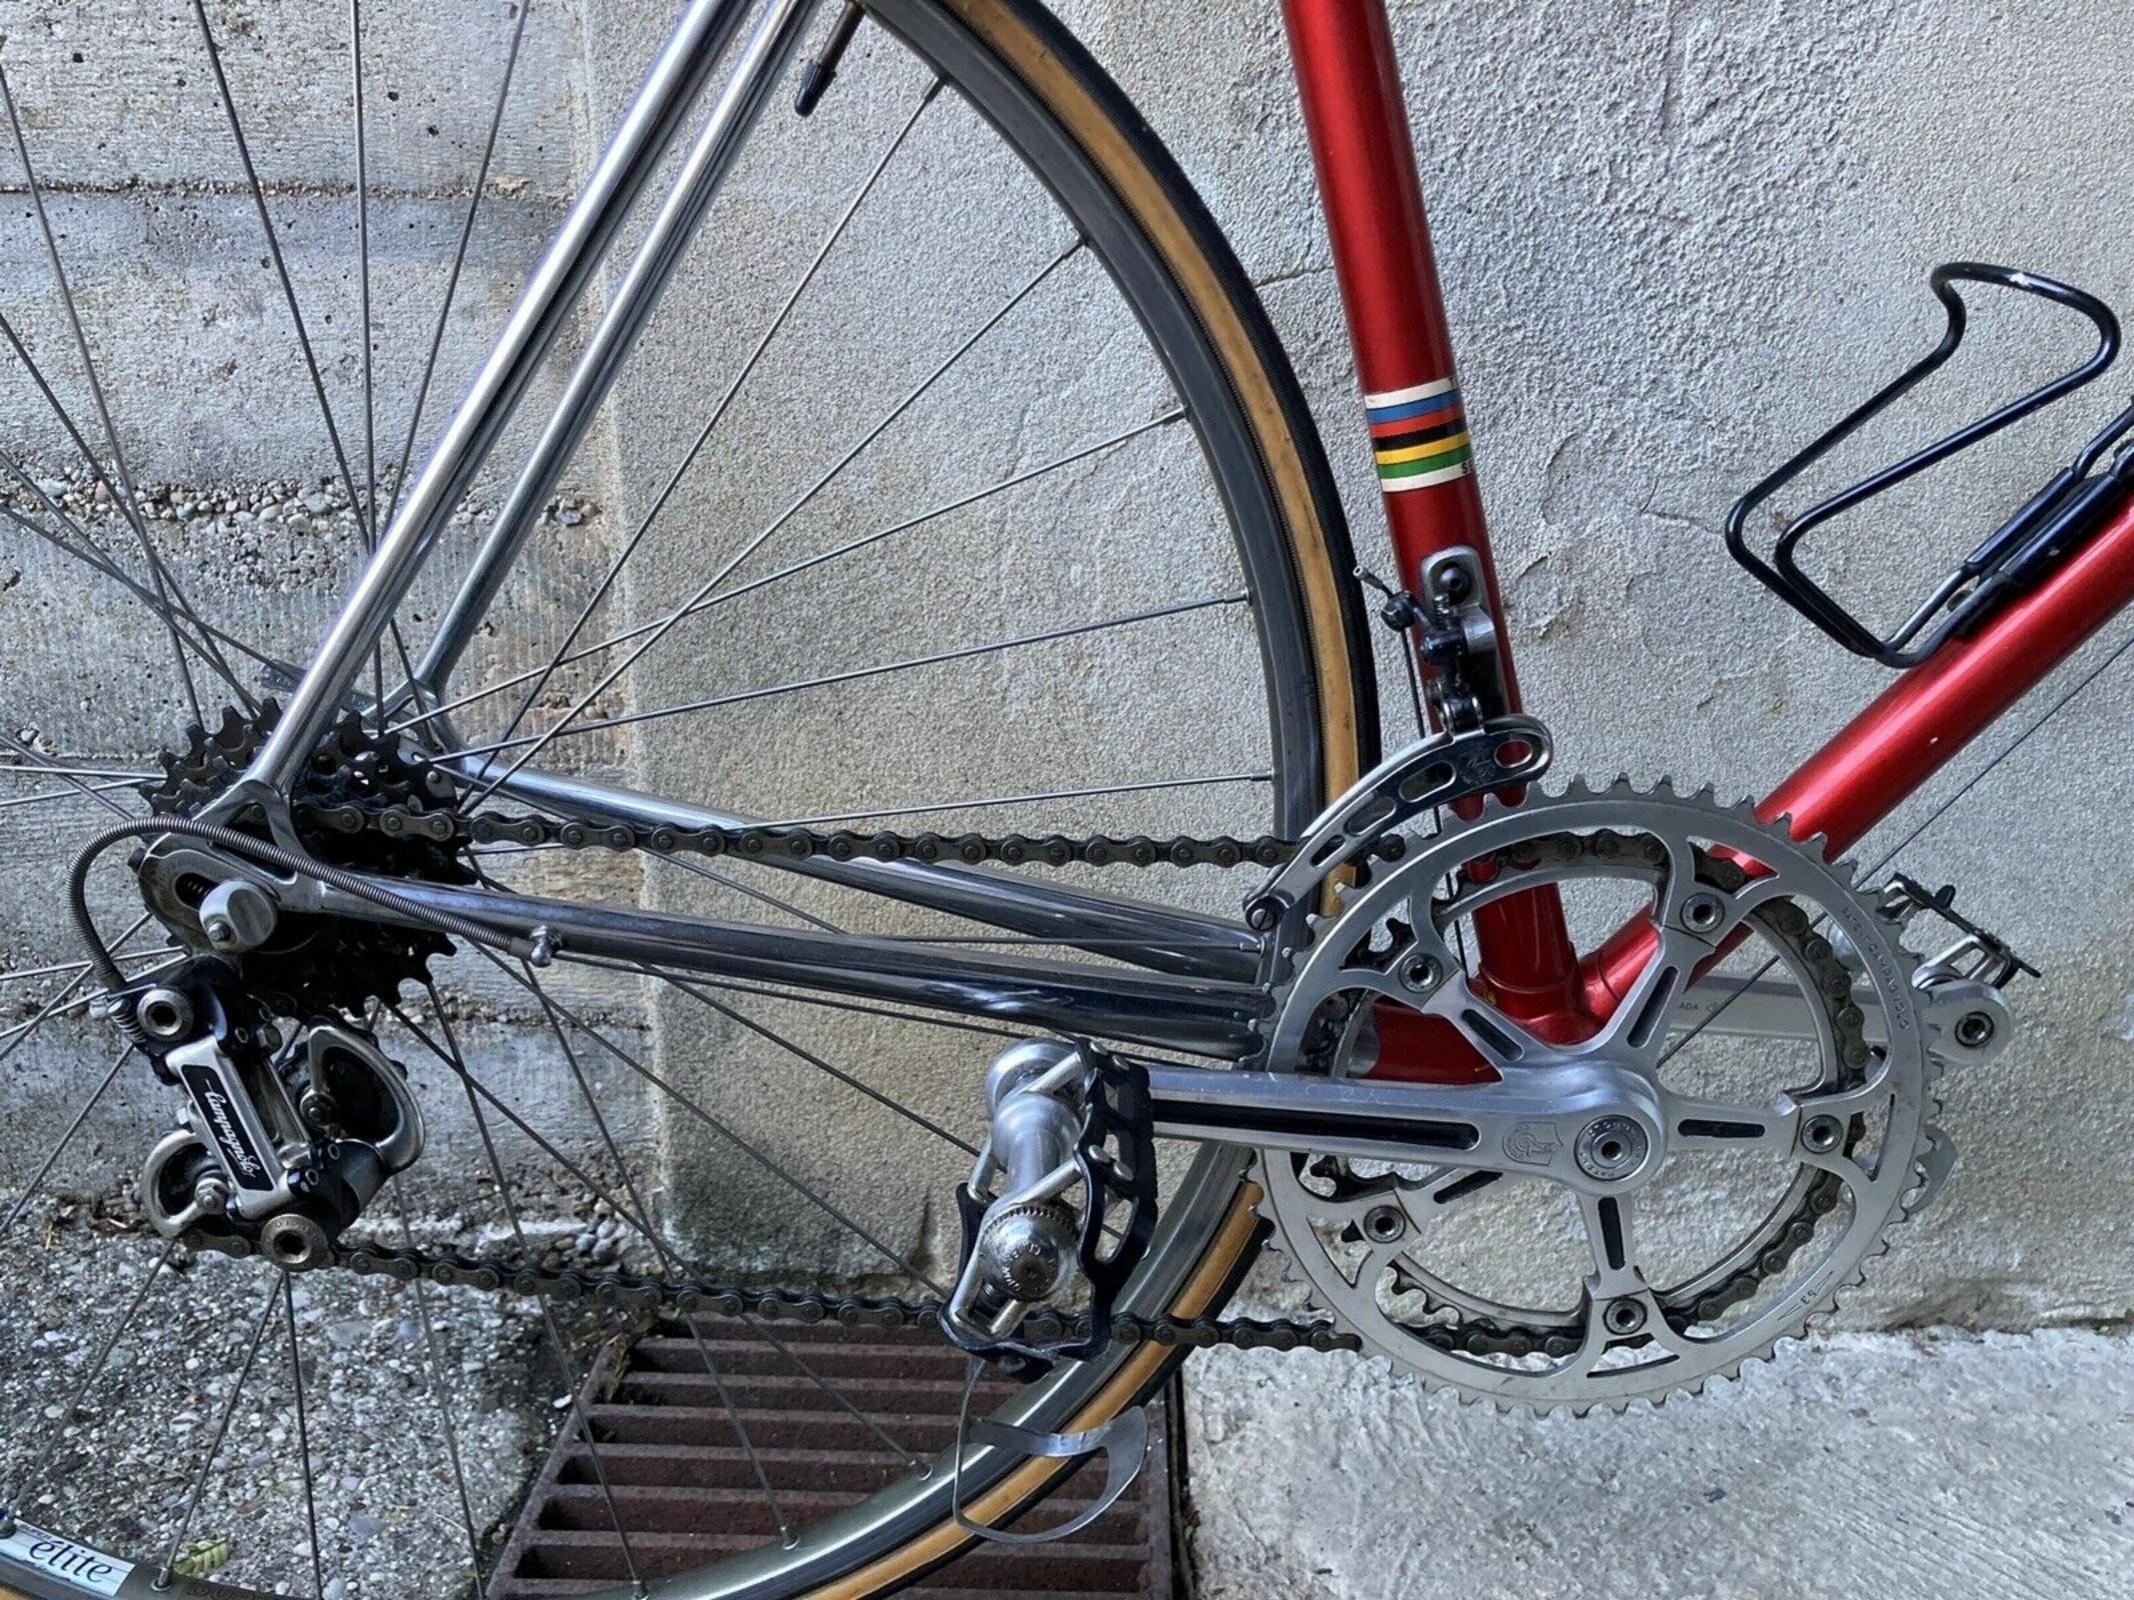

In 1978, Lino and his son Silvio created a rear wheelbase shortening system, crimping the rear of the seat tube for tire clearance, and creating a bandless front derailleur (since the seat tube was no longer round), which was screwed onto the seat tube using threaded inserts they patented. This seat tube front derailleur mount was applied to the frame named "Mod. 80."

## **1977 Tempesta** pictures courtesy the owner, Carlos Caruga

Foto Gallery

Nel **1978** papa' ed io abbiamo inventato il sistema di avanzamento ruota nel telaio, accorciando l'interasse del carro ruota posteriore e schiacciando nel retro il tubo piantone reggi-sella. Non potendo piu' montare il collare deragliatore, abbiamo dovuto realizzarne appositamente un nuovo modello, il primo deragliatore senza fascetta, da avvitare al telaio mediante inserti filettati di nostro brevetto. L'attacco deragliatore appositamente studiato, venne applicato al telaio denominato "**Mod. 80** ", venduto in numerosissimi esemplari in Italia e all'estero.

Questo metodo costruttivo e'stato ripreso ed e' utilizzato ancor oggi dai piu' grandi marchi e produttori mondiali.

Dal **1983** ci siamo dedicati al mondo professionistico delle corse agonistiche in qualità di **meccanici qualificati**, ottenendo ottimi risultati al primo **Campionato Italiano del 1984**, come migliore formazione professionistica.