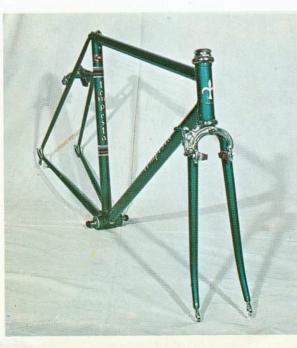

In 1978, Lino and his son Silvio created a rear wheelbase shortening system, crimping the rear of the seat tube for tire clearance, and creating a bandless front derailleur (since the seat tube was no longer round), which was screwed onto the seat tube using threaded inserts they patented. This seat tube front derailleur mount was applied to the frame named "Mod. 80."

## **1977 Tempesta** pictures courtesy the owner, Carlos Caruga

Foto Gallery

Nel **1978** papa' ed io abbiamo inventato il sistema di avanzamento ruota nel telaio, accorciando l'interasse del carro ruota posteriore e schiacciando nel retro il tubo piantone reggi-sella. Non potendo piu' montare il collare deragliatore, abbiamo dovuto realizzarne appositamente un nuovo modello, il primo deragliatore senza fascetta, da avvitare al telaio mediante inserti filettati di nostro brevetto. L'attacco deragliatore appositamente studiato, venne applicato al telaio denominato "**Mod. 80** ", venduto in numerosissimi esemplari in Italia e all'estero.