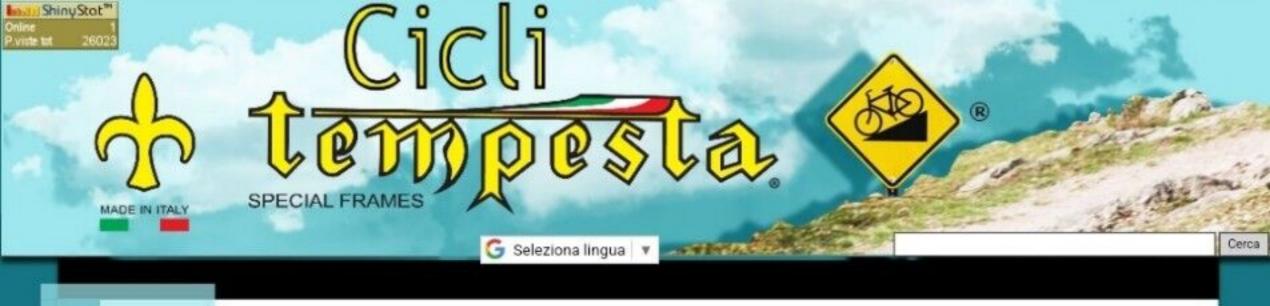

In 1978, Lino and his son Silvio created a rear wheelbase shortening system, crimping the rear of the seat tube for tire clearance, and creating a bandless front derailleur (since the seat tube was no longer round), which was screwed onto the seat tube using threaded inserts they patented. This seat tube front derailleur mount was applied to the frame named "Mod. 80."

## **1977 Tempesta** pictures courtesy the owner, Carlos Caruga

Foto Gallery

Nel **1978** papa' ed io abbiamo inventato il sistema di avanzamento ruota nel telaio, accorciando l'interasse del carro ruota posteriore e schiacciando nel retro il tubo piantone reggi-sella. Non potendo piu' montare il collare deragliatore, abbiamo dovuto realizzarne appositamente un nuovo modello, il primo deragliatore senza fascetta, da avvitare al telaio mediante inserti filettati di nostro brevetto. L'attacco deragliatore appositamente studiato, venne applicato al telaio denominato "**Mod. 80** ", venduto in numerosissimi esemplari in Italia e all'estero.