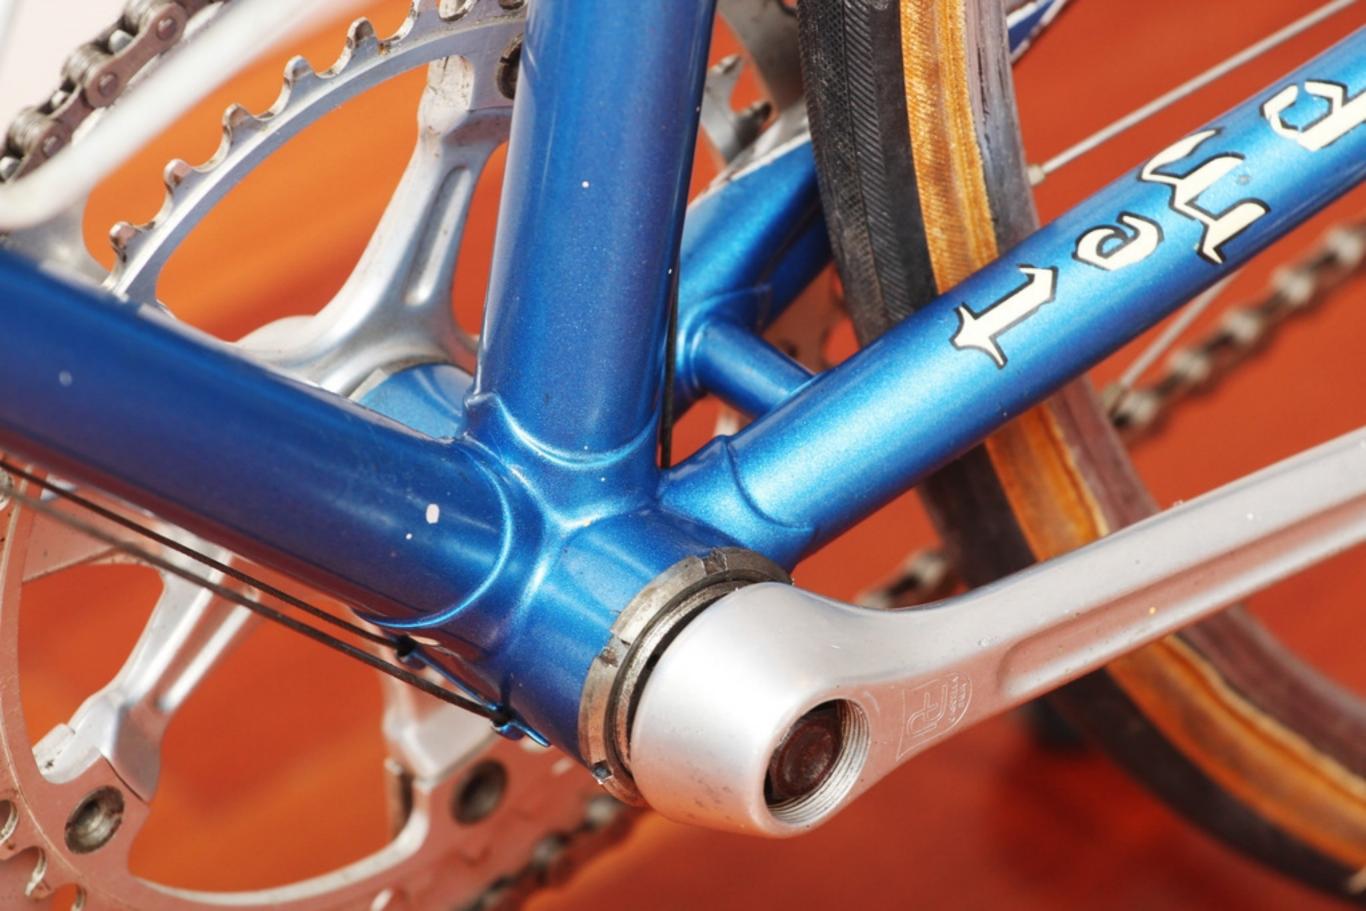

In 1978, Lino and his son Silvio created a rear wheelbase shortening system, crimping the rear of the seat tube for tire clearance, and creating a bandless front derailleur (since the seat tube was no longer round), which was screwed onto the seat tube using threaded inserts they patented. This seat tube front derailleur mount was applied to the frame named "Mod. 80."

## **1977 Tempesta** pictures courtesy the owner, Carlos Caruga

Foto Gallery

Nel **1978** papa' ed io abbiamo inventato il sistema di avanzamento ruota nel telaio, accorciando l'interasse del carro ruota posteriore e schiacciando nel retro il tubo piantone reggi-sella. Non potendo piu' montare il collare deragliatore, abbiamo dovuto realizzarne appositamente un nuovo modello, il primo deragliatore senza fascetta, da avvitare al telaio mediante inserti filettati di nostro brevetto. L'attacco deragliatore appositamente studiato, venne applicato al telaio denominato "**Mod. 80** ", venduto in numerosissimi esemplari in Italia e all'estero.