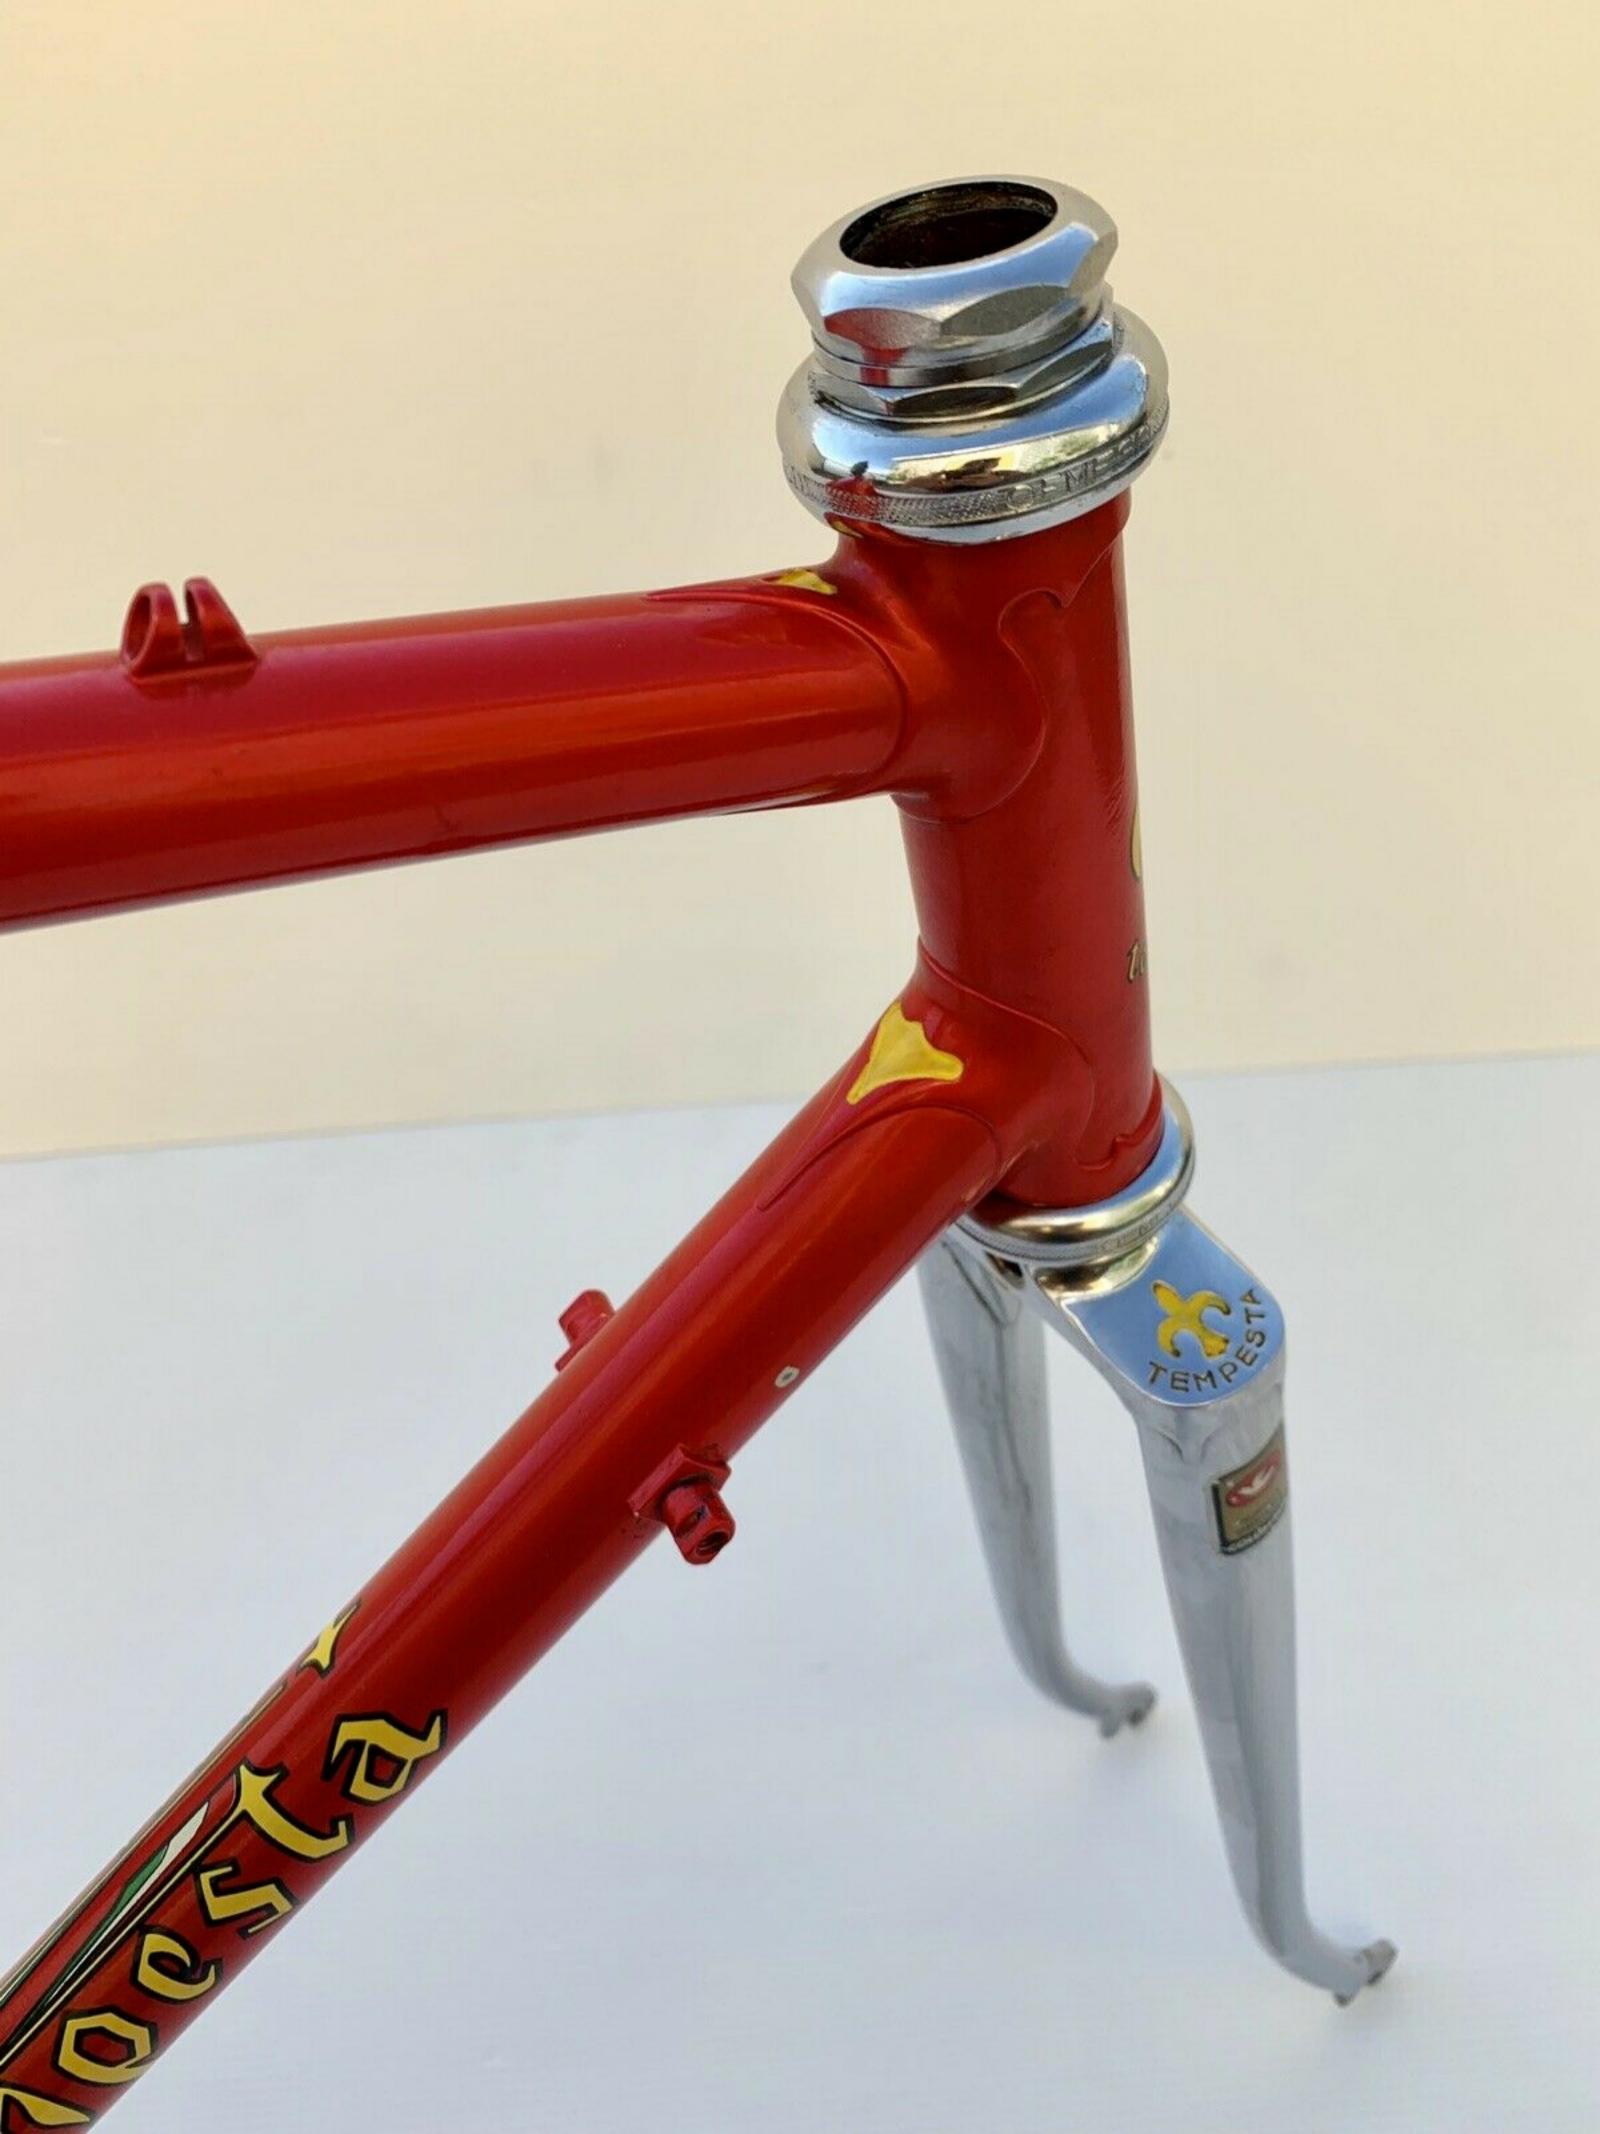

## **1977 Tempesta** pictures courtesy the owner, Carlos Caruga

Foto Gallery

Nel **1978** papa' ed io abbiamo inventato il sistema di avanzamento ruota nel telaio, accorciando l'interasse del carro ruota posteriore e schiacciando nel retro il tubo piantone reggi-sella. Non potendo piu' montare il collare deragliatore, abbiamo dovuto realizzarne appositamente un nuovo modello, il primo deragliatore senza fascetta, da avvitare al telaio mediante inserti filettati di nostro brevetto. L'attacco deragliatore appositamente studiato, venne applicato al telaio denominato "**Mod. 80** ", venduto in numerosissimi esemplari in Italia e all'estero.

Questo metodo costruttivo e'stato ripreso ed e' utilizzato ancor oggi dai piu' grandi marchi e produttori mondiali.

Dal **1983** ci siamo dedicati al mondo professionistico delle corse agonistiche in qualità di **meccanici qualificati**, ottenendo ottimi risultati al primo **Campionato Italiano del 1984**, come migliore formazione professionistica.