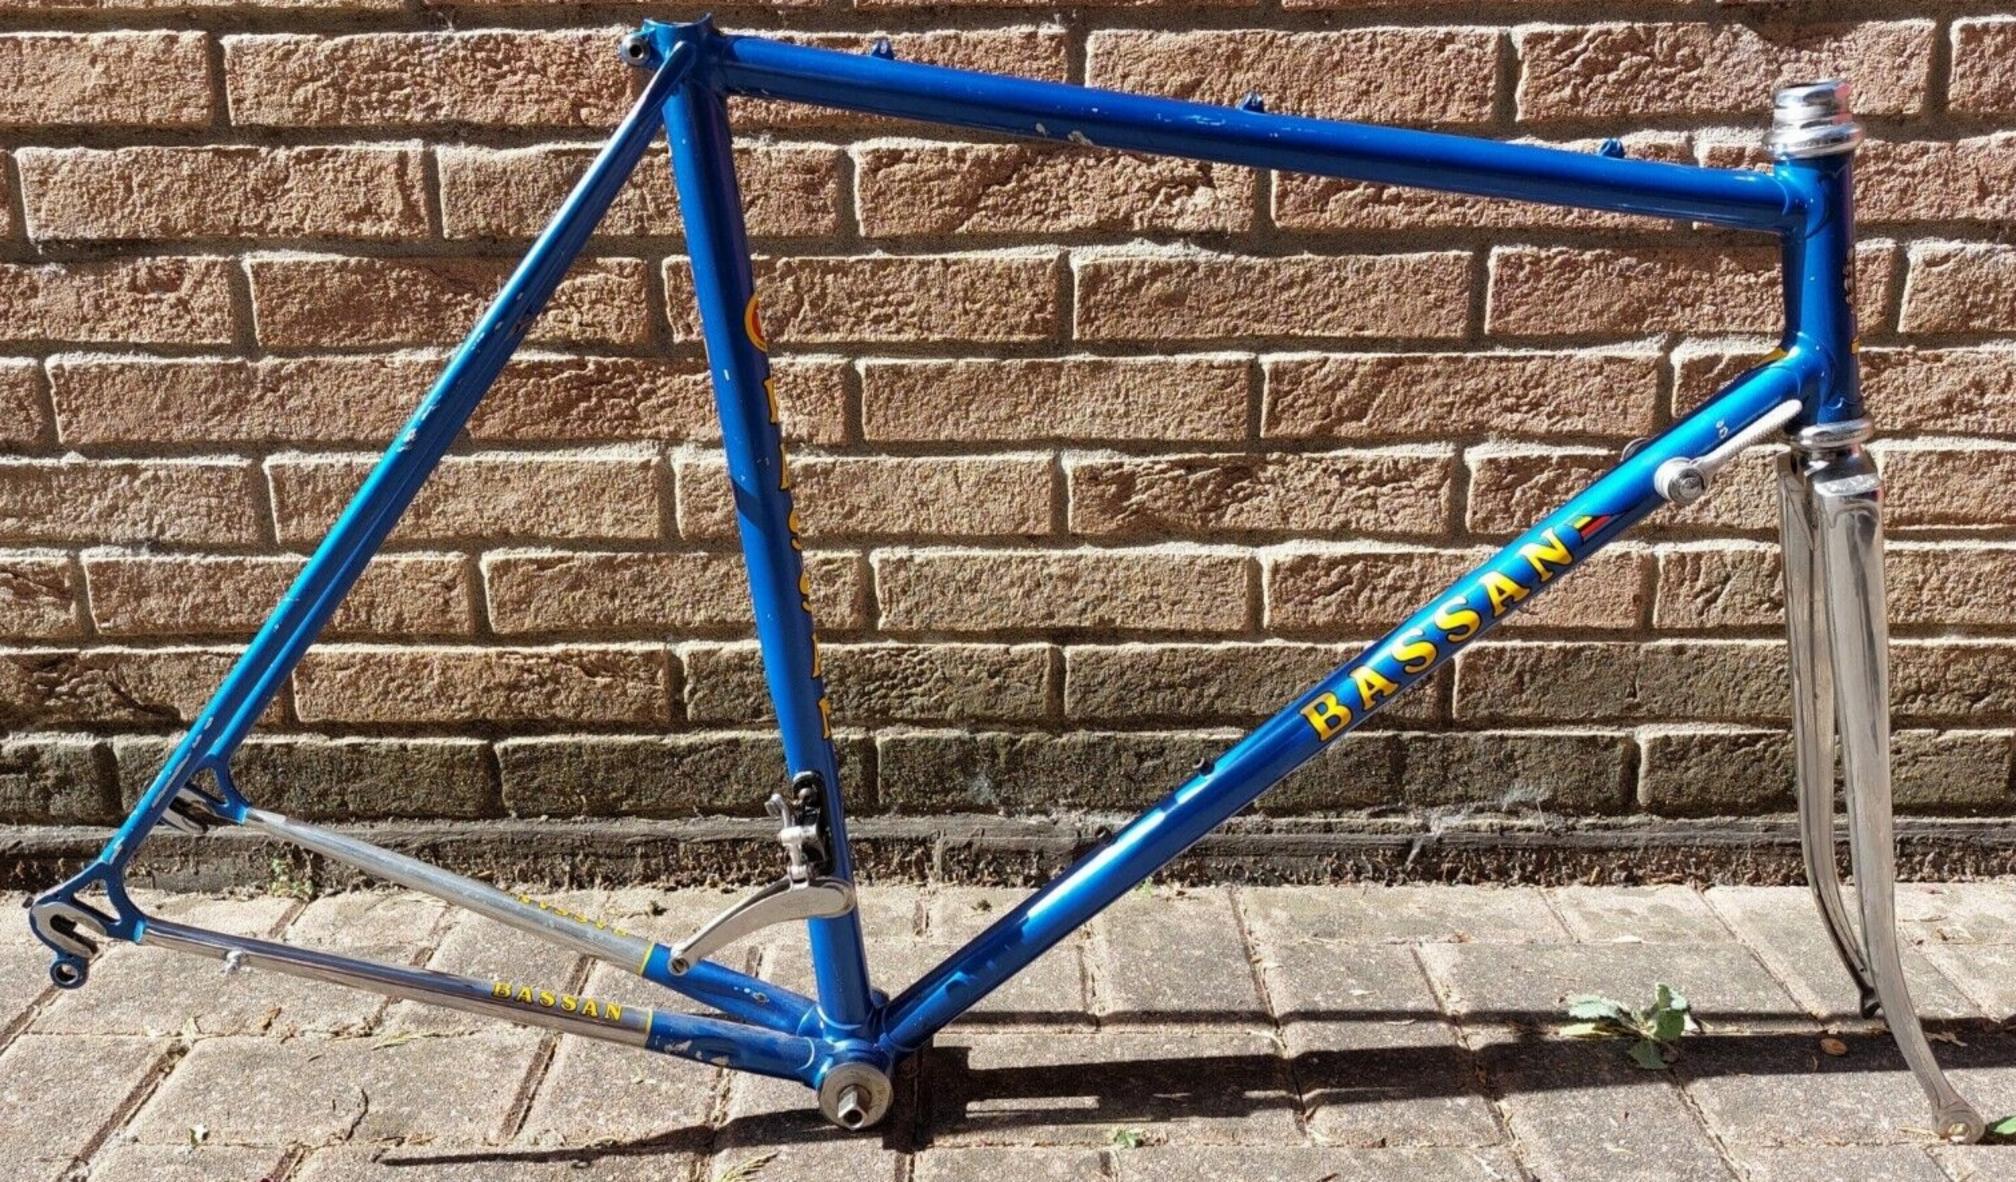

posteriore e schiacciando nel retro il tubo piantone reggi-sella. Non potendo piu' montare il collare deragliatore, abbiamo dovuto realizzarne appositamente un nuovo modello, il primo deragliatore senza fascetta, da avvitare al telaio mediante inserti filettati di nostro brevetto. L'attacco deragliatore appositamente studiato, venne applicato al telaio denominato "**Mod. 80** ", venduto in numerosissimi esemplari in Italia e all'estero.

Questo metodo costruttivo e'stato ripreso ed e' utilizzato ancor oggi dai piu' grandi marchi e produttori mondiali.



Dal **1983** ci siamo dedicati al mondo professionistico delle corse agonistiche in qualità di **meccanici qualificati**, ottenendo ottimi risultati al primo **Campionato Italiano del 1984**, come migliore formazione professionistica.











































## Bikes with clamp-on or no front derailleur

























































































































































































































































## Pista / Track Bikes

























## **MISCELLANEOUS**