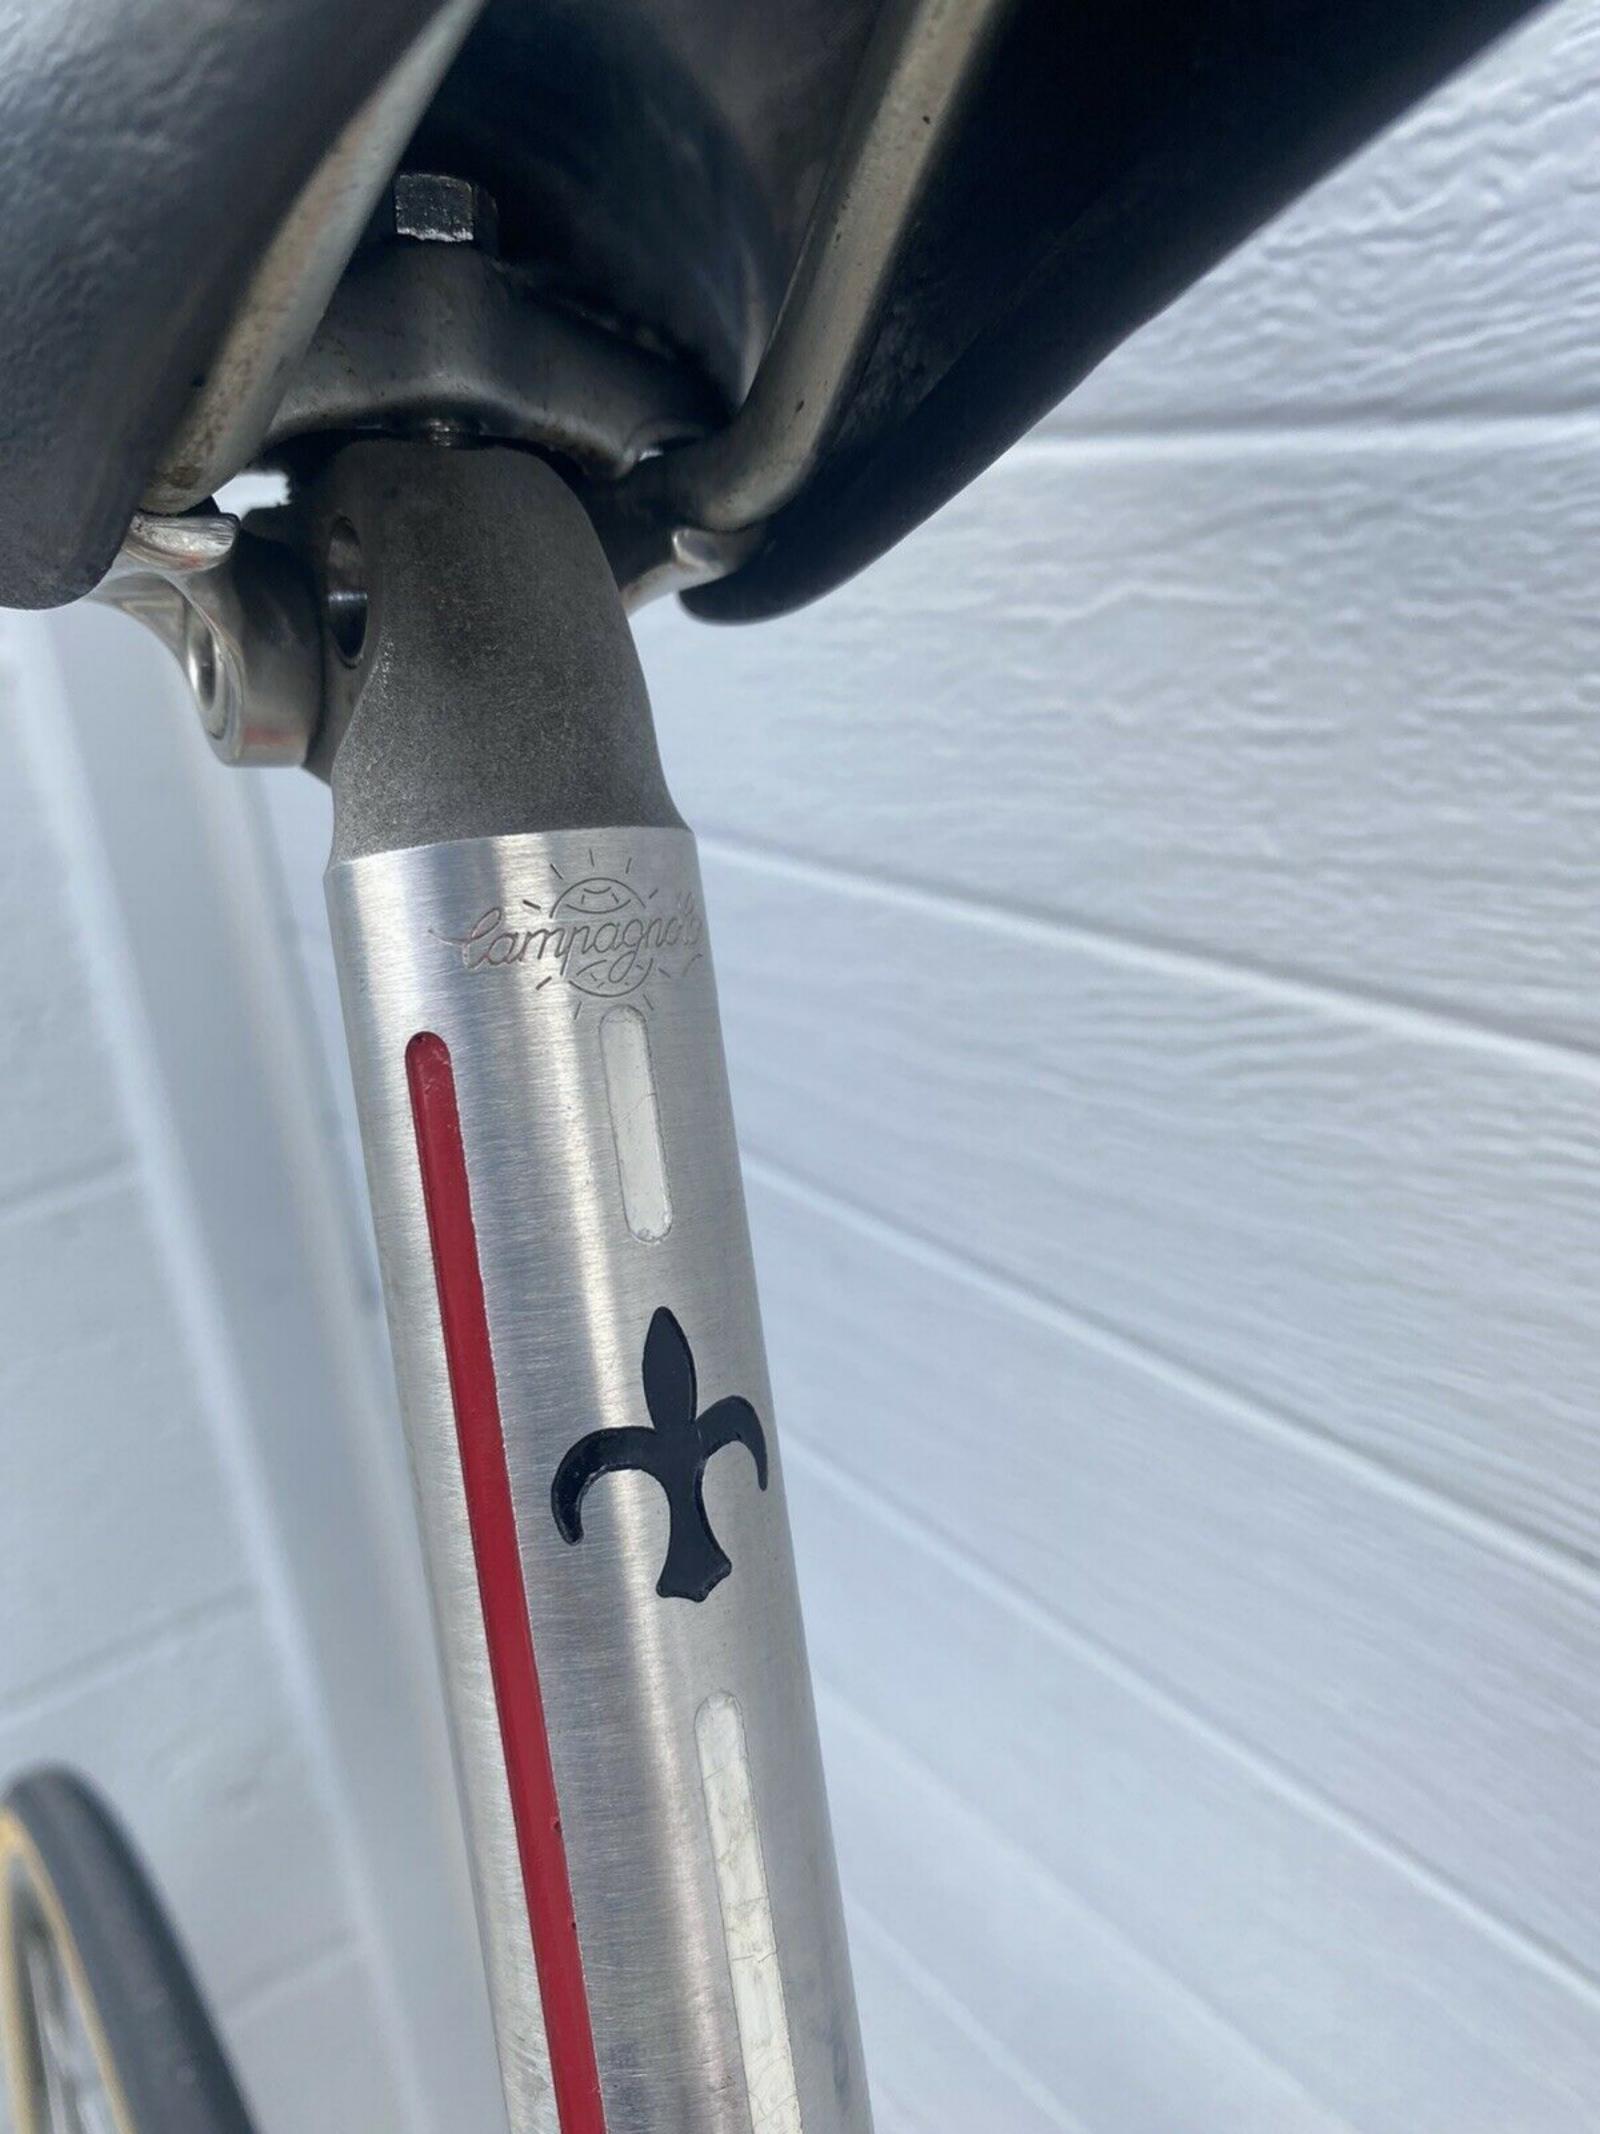

In 1978, Lino and his son Silvio created a rear wheelbase shortening system, crimping the rear of the seat tube for tire clearance, and creating a bandless front derailleur (since the seat tube was no longer round), which was screwed onto the seat tube using threaded inserts they patented. This seat tube front derailleur mount was applied to the frame named "Mod. 80."

## **1977 Tempesta** pictures courtesy the owner, Carlos Caruga

Foto Gallery

Nel **1978** papa' ed io abbiamo inventato il sistema di avanzamento ruota nel telaio, accorciando l'interasse del carro ruota posteriore e schiacciando nel retro il tubo piantone reggi-sella. Non potendo piu' montare il collare deragliatore, abbiamo dovuto realizzarne appositamente un nuovo modello, il primo deragliatore senza fascetta, da avvitare al telaio mediante inserti filettati di nostro brevetto. L'attacco deragliatore appositamente studiato, venne applicato al telaio denominato "**Mod. 80** ", venduto in numerosissimi esemplari in Italia e all'estero.