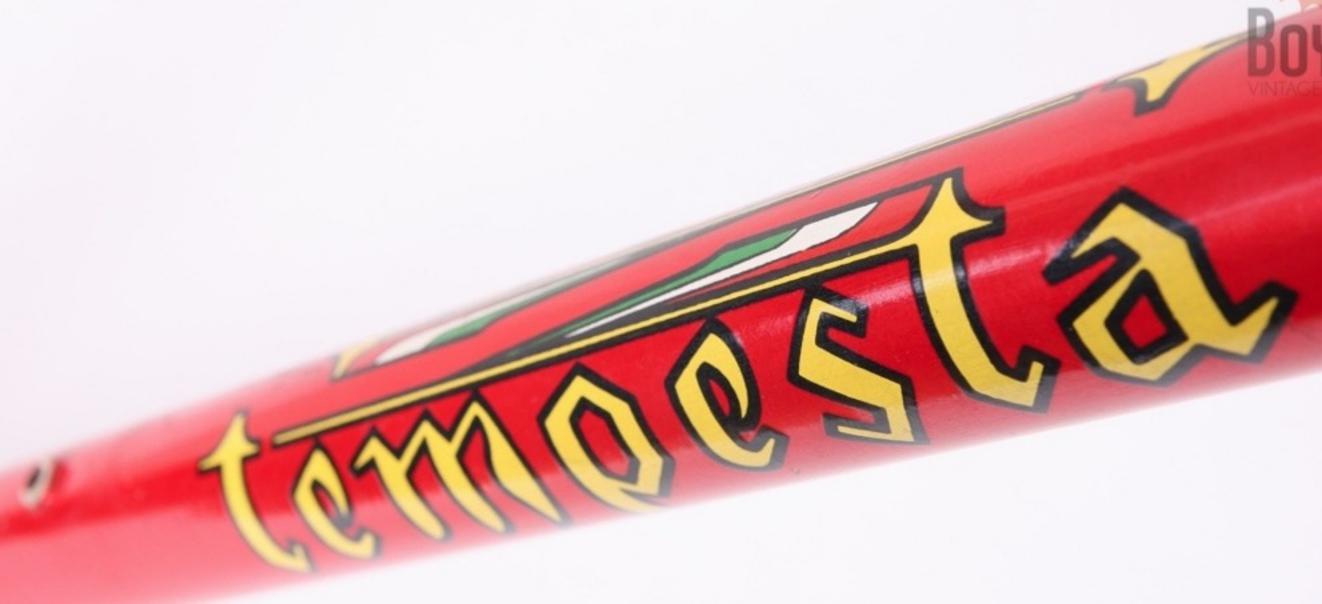

### Cicli Tempesta

### http://www.ciclitempesta.com/ Sesto San Giovanni, Milano, Italy

Michele 'Lino' Tempesta [1932-] began building bicycles in 1958 in Sesto San Giovanni, at Via Risorgimento 384, and also repaired bicycles, motorcycles and mopeds. His son Silvio [born 1958] continues the business today