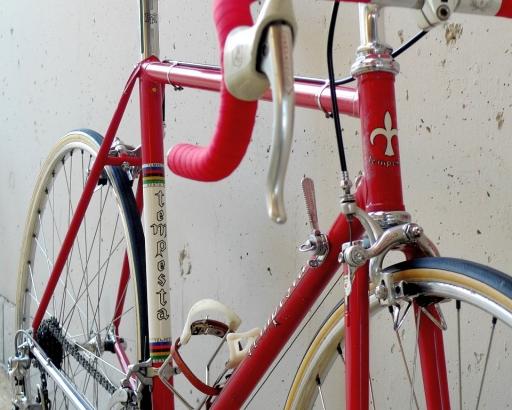

In 1978, Lino and his son Silvio created a rear wheelbase shortening system, crimping the rear of the seat tube for tire clearance, and creating a bandless front derailleur (since the seat tube was no longer round), which was screwed onto the seat tube using threaded inserts they patented. This seat tube front derailleur mount was applied to the frame named "Mod. 80."

## **1977 Tempesta** pictures courtesy the owner, Carlos Caruga

Foto Gallery

Nel **1978** papa' ed io abbiamo inventato il sistema di avanzamento ruota nel telaio, accorciando l'interasse del carro ruota posteriore e schiacciando nel retro il tubo piantone reggi-sella. Non potendo piu' montare il collare deragliatore, abbiamo dovuto realizzarne appositamente un nuovo modello, il primo deragliatore senza fascetta, da avvitare al telaio mediante inserti filettati di nostro brevetto. L'attacco deragliatore appositamente studiato, venne applicato al telaio denominato "**Mod. 80** ", venduto in numerosissimi esemplari in Italia e all'estero.