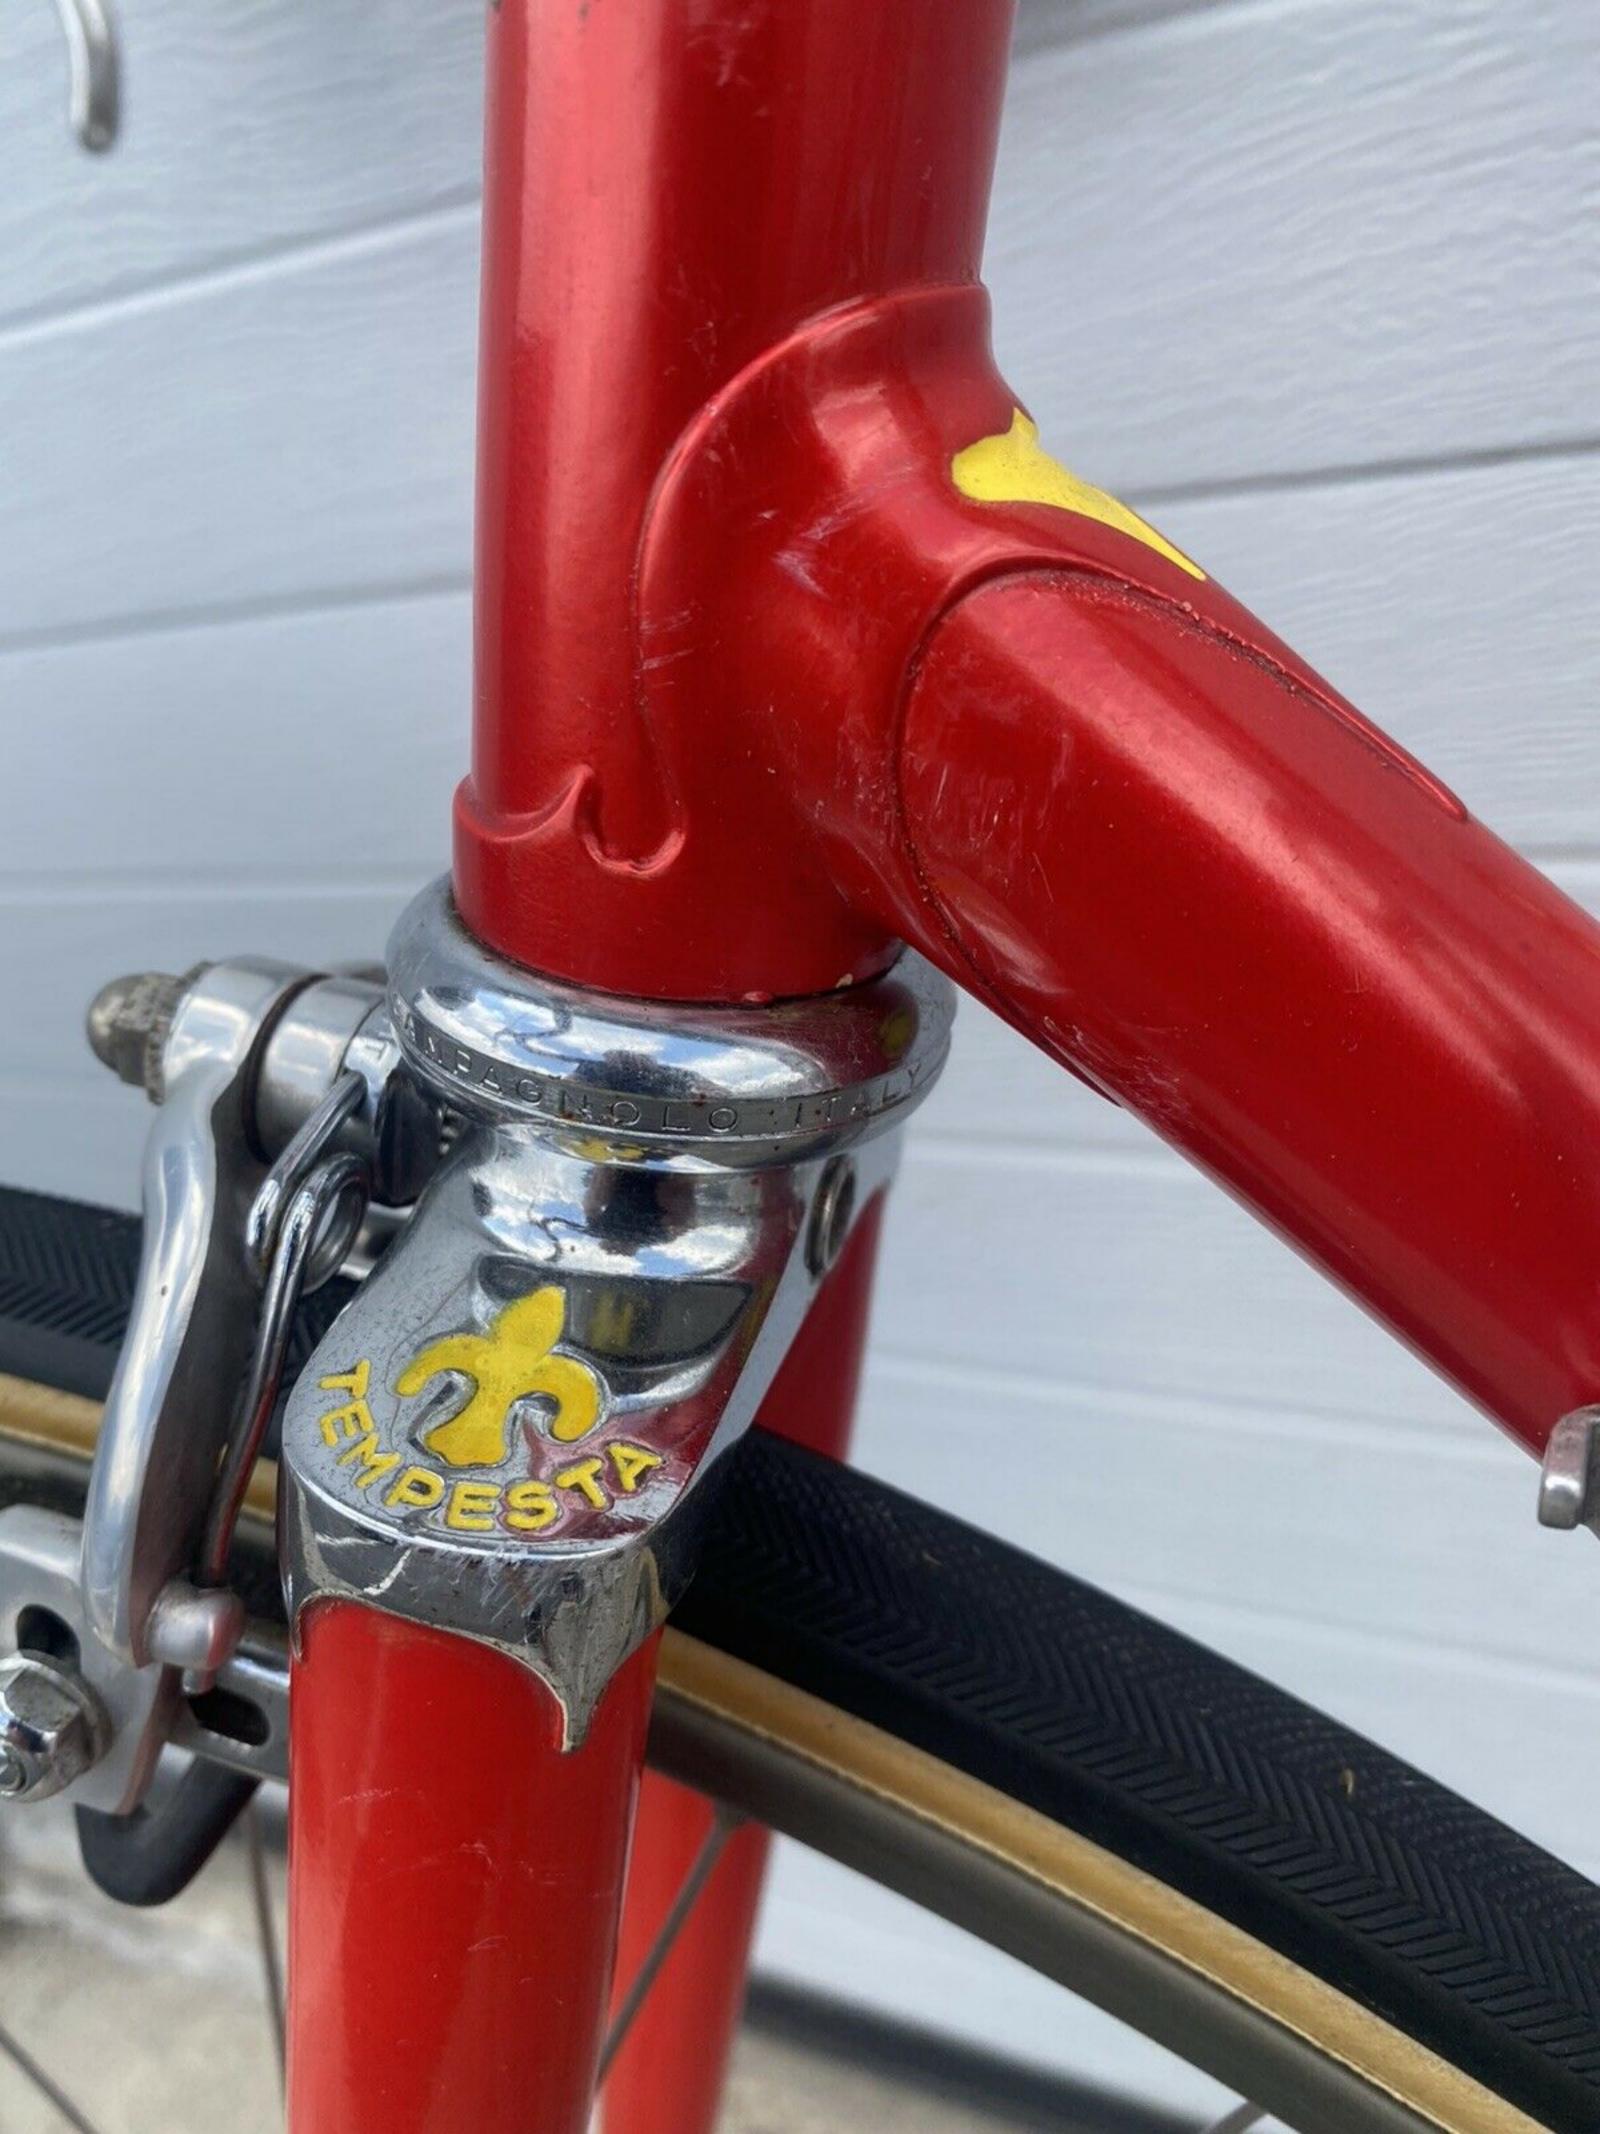

In 1978, Lino and his son Silvio created a rear wheelbase shortening system, crimping the rear of the seat tube for tire clearance, and creating a bandless front derailleur (since the seat tube was no longer round), which was screwed onto the seat tube using threaded inserts they patented. This seat tube front derailleur mount was applied to the frame named "Mod. 80."

## **1977 Tempesta** pictures courtesy the owner, Carlos Caruga

Foto Gallery

Nel **1978** papa' ed io abbiamo inventato il sistema di avanzamento ruota nel telaio, accorciando l'interasse del carro ruota posteriore e schiacciando nel retro il tubo piantone reggi-sella. Non potendo piu' montare il collare deragliatore, abbiamo dovuto realizzarne appositamente un nuovo modello, il primo deragliatore senza fascetta, da avvitare al telaio mediante inserti filettati di nostro brevetto. L'attacco deragliatore appositamente studiato, venne applicato al telaio denominato "**Mod. 80** ", venduto in numerosissimi esemplari in Italia e all'estero.