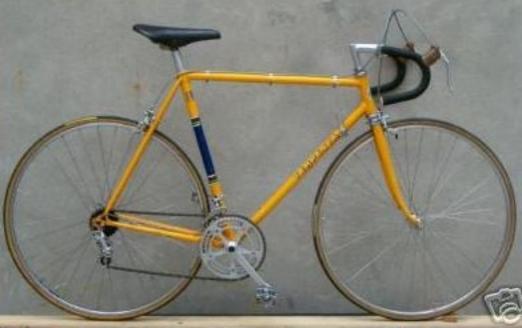

# Bikes with a Mounted Front Derailleur

## **1977 Tempesta** pictures courtesy the owner, Carlos Caruga

Foto Gallery

Nel **1978** papa' ed io abbiamo inventato il sistema di avanzamento ruota nel telaio, accorciando l'interasse del carro ruota posteriore e schiacciando nel retro il tubo piantone reggi-sella. Non potendo piu' montare il collare deragliatore, abbiamo dovuto realizzarne appositamente un nuovo modello, il primo deragliatore senza fascetta, da avvitare al telaio mediante inserti filettati di nostro brevetto. L'attacco deragliatore appositamente studiato, venne applicato al telaio denominato "**Mod. 80** ", venduto in numerosissimi esemplari in Italia e all'estero.