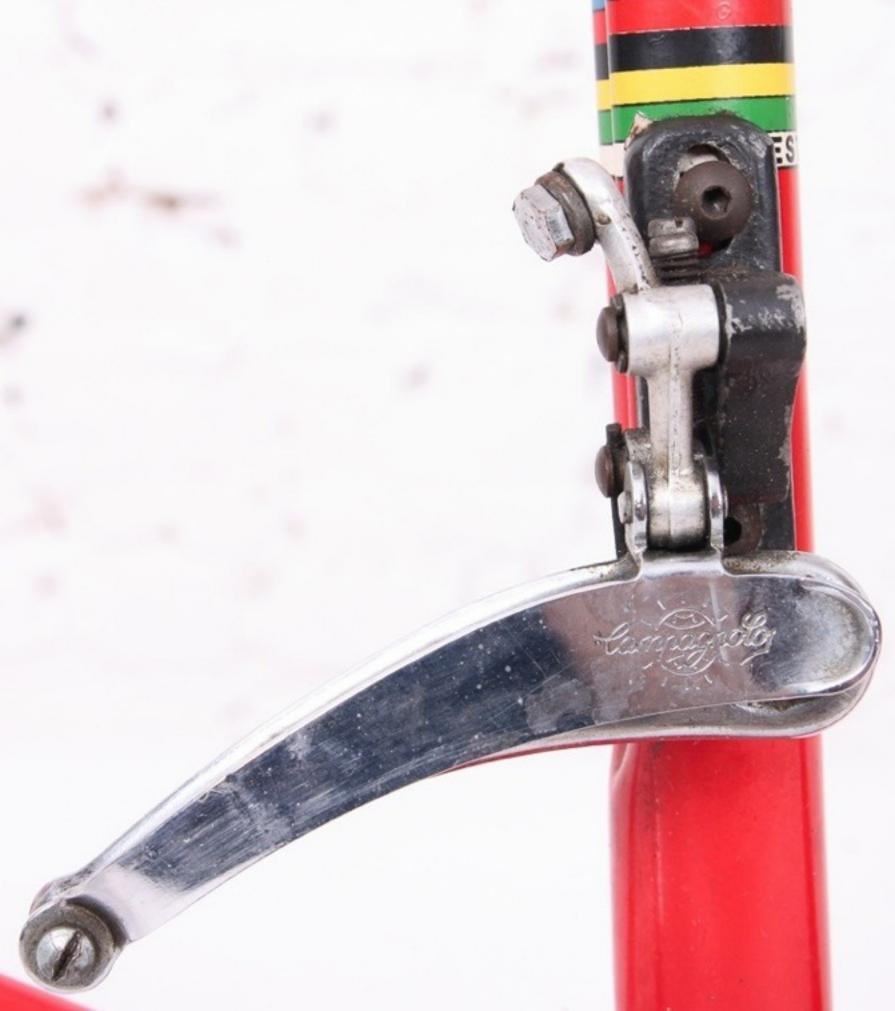

In 1978, Lino and his son Silvio created a rear wheelbase shortening system, crimping the rear of the seat tube for tire clearance, and creating a bandless front derailleur (since the seat tube was no longer round), which was screwed onto the seat tube using threaded inserts they patented. This seat tube front derailleur mount was applied to the frame named "Mod. 80."

## **1977 Tempesta** pictures courtesy the owner, Carlos Caruga

Foto Gallery

Nel **1978** papa' ed io abbiamo inventato il sistema di avanzamento ruota nel telaio, accorciando l'interasse del carro ruota posteriore e schiacciando nel retro il tubo piantone reggi-sella. Non potendo piu' montare il collare deragliatore, abbiamo dovuto realizzarne appositamente un nuovo modello, il primo deragliatore senza fascetta, da avvitare al telaio mediante inserti filettati di nostro brevetto. L'attacco deragliatore appositamente studiato, venne applicato al telaio denominato "**Mod. 80** ", venduto in numerosissimi esemplari in Italia e all'estero.