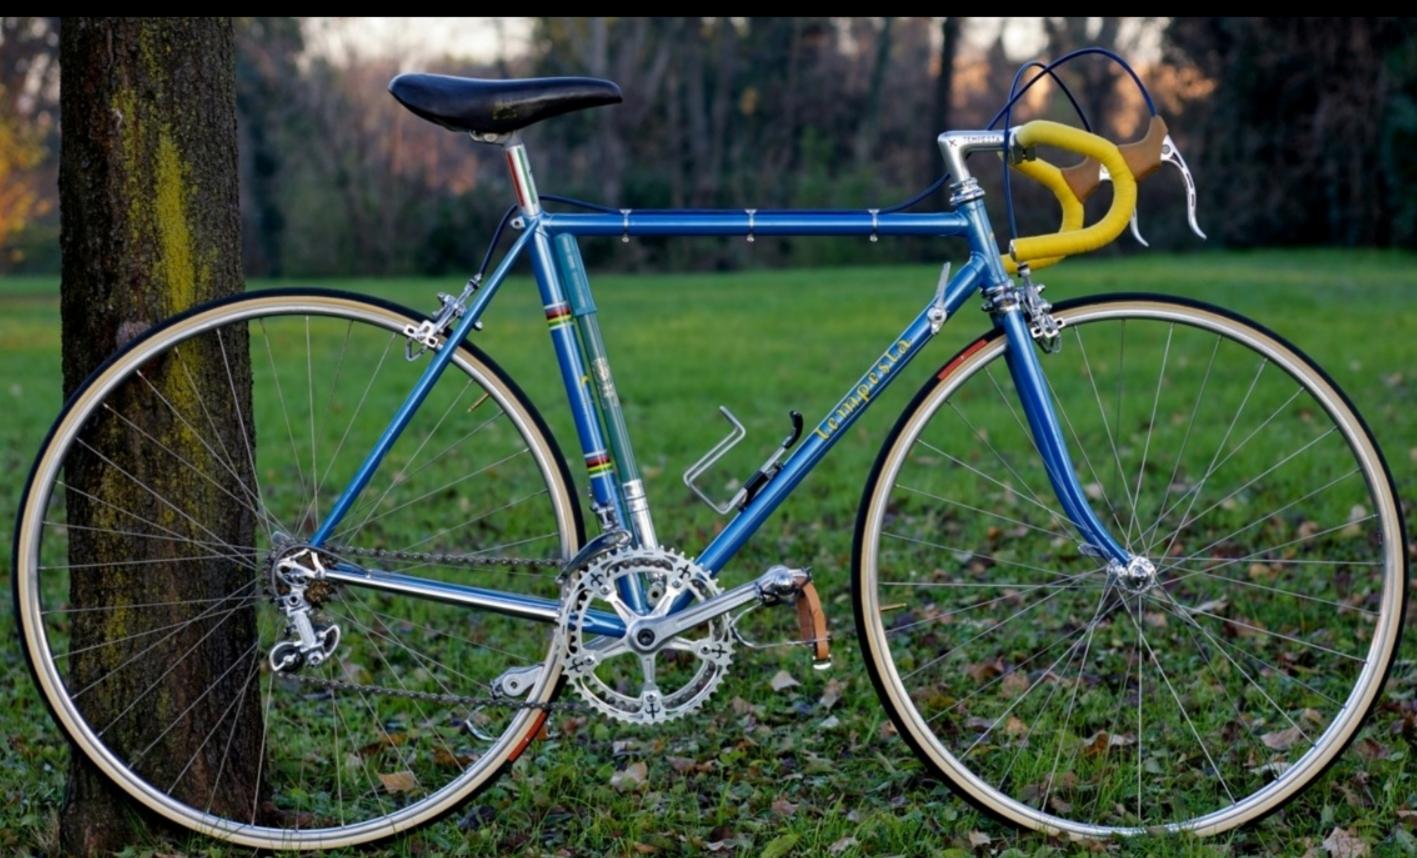

## **1977 Tempesta** pictures courtesy the owner, Carlos Caruga

Foto Gallery

Nel **1978** papa' ed io abbiamo inventato il sistema di avanzamento ruota nel telaio, accorciando l'interasse del carro ruota posteriore e schiacciando nel retro il tubo piantone reggi-sella. Non potendo piu' montare il collare deragliatore, abbiamo dovuto realizzarne appositamente un nuovo modello, il primo deragliatore senza fascetta, da avvitare al telaio mediante inserti filettati di nostro brevetto. L'attacco deragliatore appositamente studiato, venne applicato al telaio denominato "**Mod. 80** ", venduto in numerosissimi esemplari in Italia e all'estero.