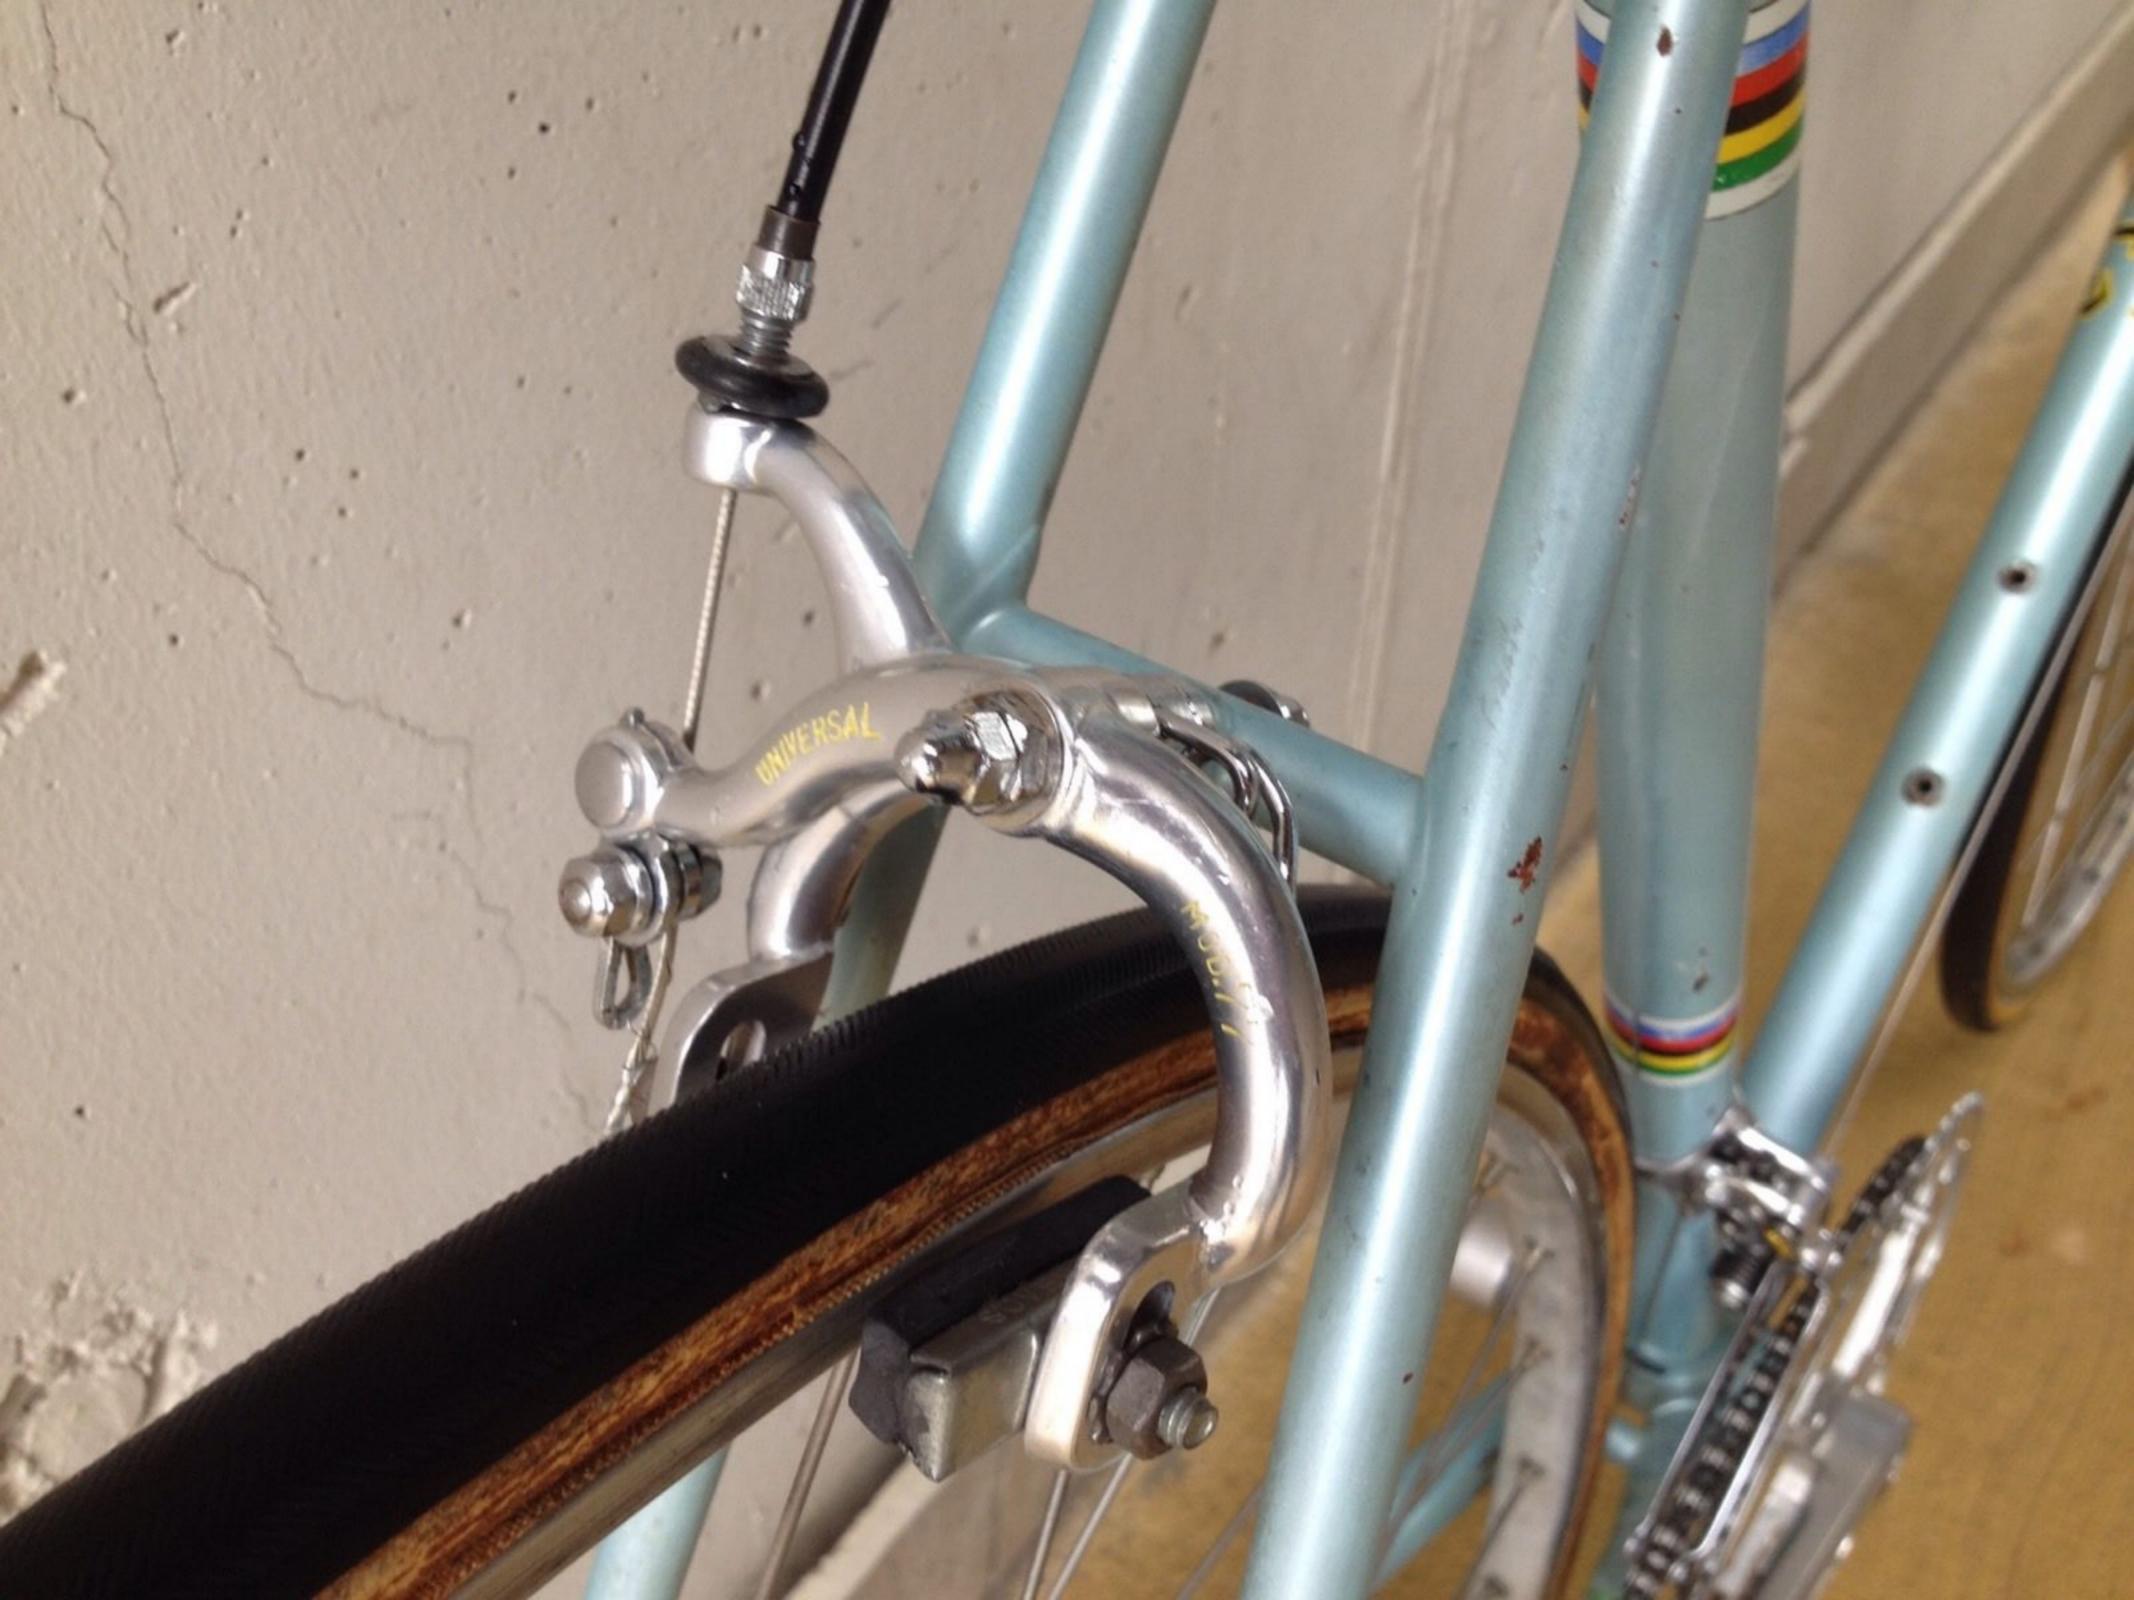

## **1977 Tempesta** pictures courtesy the owner, Carlos Caruga

Foto Gallery

Nel **1978** papa' ed io abbiamo inventato il sistema di avanzamento ruota nel telaio, accorciando l'interasse del carro ruota posteriore e schiacciando nel retro il tubo piantone reggi-sella. Non potendo piu' montare il collare deragliatore, abbiamo dovuto realizzarne appositamente un nuovo modello, il primo deragliatore senza fascetta, da avvitare al telaio mediante inserti filettati di nostro brevetto. L'attacco deragliatore appositamente studiato, venne applicato al telaio denominato "**Mod. 80** ", venduto in numerosissimi esemplari in Italia e all'estero.