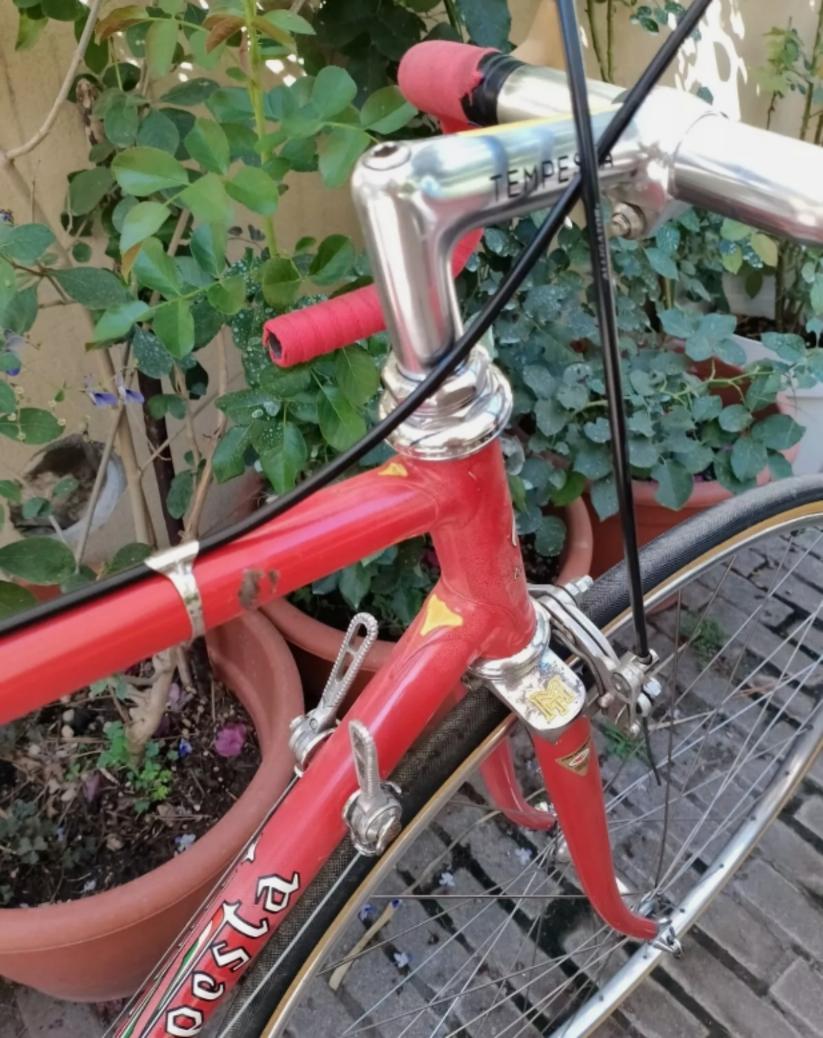

## **1977 Tempesta** pictures courtesy the owner, Carlos Caruga

Foto Gallery

Nel **1978** papa' ed io abbiamo inventato il sistema di avanzamento ruota nel telaio, accorciando l'interasse del carro ruota posteriore e schiacciando nel retro il tubo piantone reggi-sella. Non potendo piu' montare il collare deragliatore, abbiamo dovuto realizzarne appositamente un nuovo modello, il primo deragliatore senza fascetta, da avvitare al telaio mediante inserti filettati di nostro brevetto. L'attacco deragliatore appositamente studiato, venne applicato al telaio denominato "**Mod. 80** ", venduto in numerosissimi esemplari in Italia e all'estero.