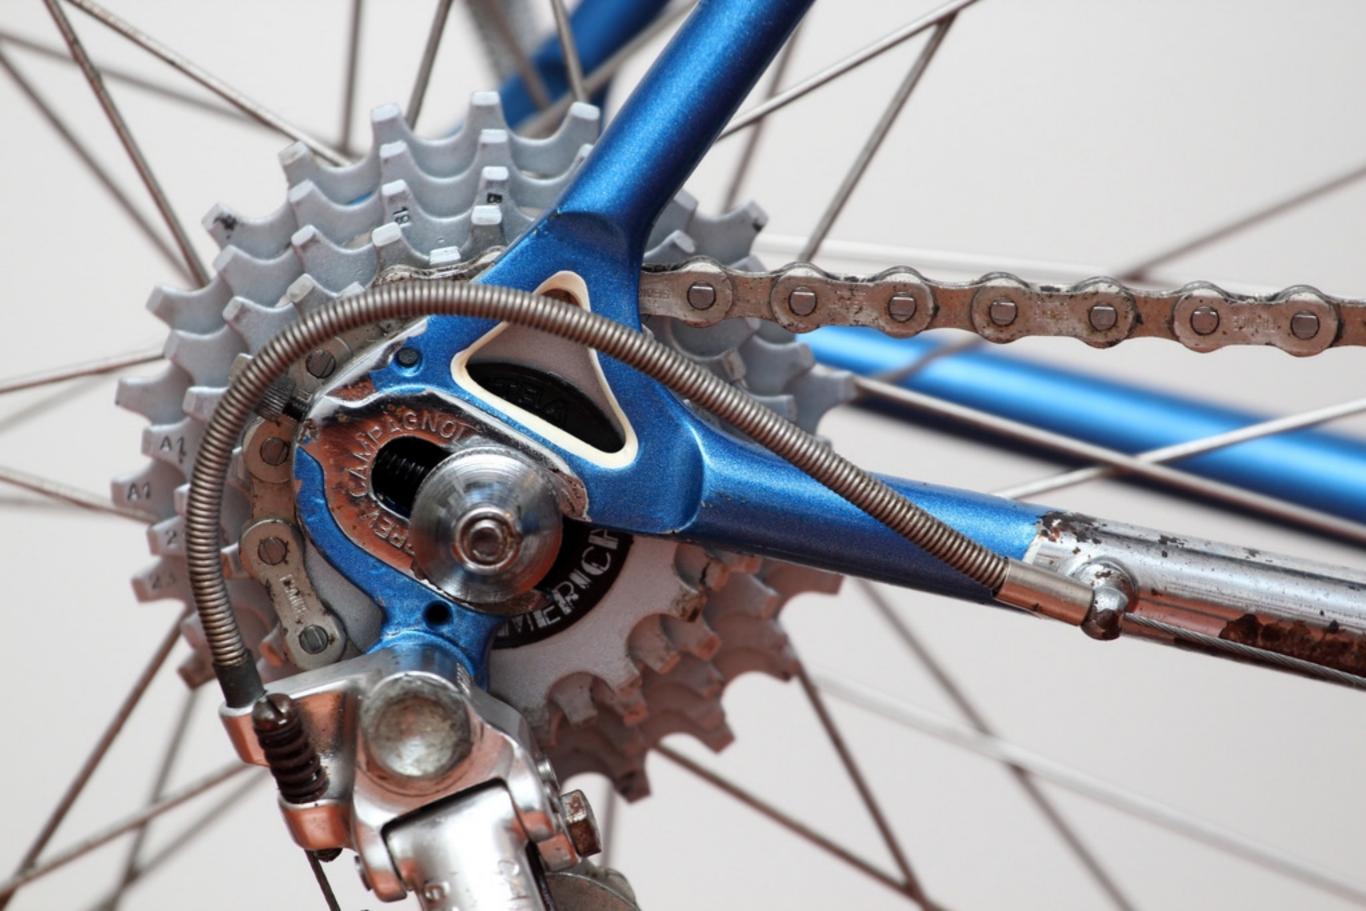

In 1978, Lino and his son Silvio created a rear wheelbase shortening system, crimping the rear of the seat tube for tire clearance, and creating a bandless front derailleur (since the seat tube was no longer round), which was screwed onto the seat tube using threaded inserts they patented. This seat tube front derailleur mount was applied to the frame named "Mod. 80."

## **1977 Tempesta** pictures courtesy the owner, Carlos Caruga

Foto Gallery

Nel **1978** papa' ed io abbiamo inventato il sistema di avanzamento ruota nel telaio, accorciando l'interasse del carro ruota posteriore e schiacciando nel retro il tubo piantone reggi-sella. Non potendo piu' montare il collare deragliatore, abbiamo dovuto realizzarne appositamente un nuovo modello, il primo deragliatore senza fascetta, da avvitare al telaio mediante inserti filettati di nostro brevetto. L'attacco deragliatore appositamente studiato, venne applicato al telaio denominato "**Mod. 80** ", venduto in numerosissimi esemplari in Italia e all'estero.