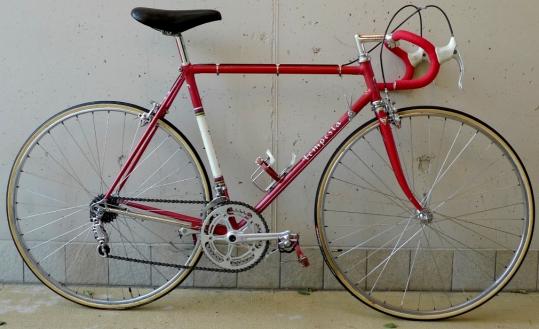

# Bikes with a Mounted Front Derailleur

## **1977 Tempesta** pictures courtesy the owner, Carlos Caruga

Foto Gallery

Nel **1978** papa' ed io abbiamo inventato il sistema di avanzamento ruota nel telaio, accorciando l'interasse del carro ruota posteriore e schiacciando nel retro il tubo piantone reggi-sella. Non potendo piu' montare il collare deragliatore, abbiamo dovuto realizzarne appositamente un nuovo modello, il primo deragliatore senza fascetta, da avvitare al telaio mediante inserti filettati di nostro brevetto. L'attacco deragliatore appositamente studiato, venne applicato al telaio denominato "**Mod. 80** ", venduto in numerosissimi esemplari in Italia e all'estero.