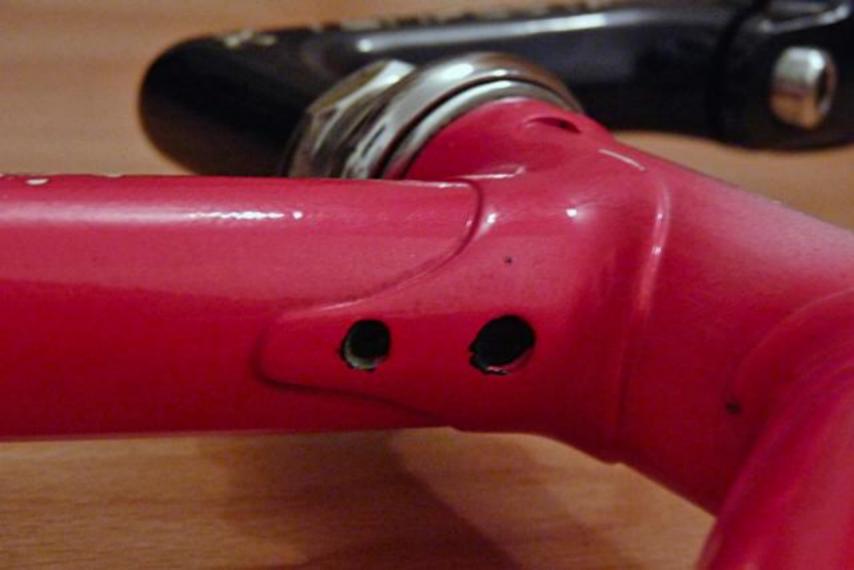

In 1978, Lino and his son Silvio created a rear wheelbase shortening system, crimping the rear of the seat tube for tire clearance, and creating a bandless front derailleur (since the seat tube was no longer round), which was screwed onto the seat tube using threaded inserts they patented. This seat tube front derailleur mount was applied to the frame named "Mod. 80."

## **1977 Tempesta** pictures courtesy the owner, Carlos Caruga

Foto Gallery

Nel **1978** papa' ed io abbiamo inventato il sistema di avanzamento ruota nel telaio, accorciando l'interasse del carro ruota posteriore e schiacciando nel retro il tubo piantone reggi-sella. Non potendo piu' montare il collare deragliatore, abbiamo dovuto realizzarne appositamente un nuovo modello, il primo deragliatore senza fascetta, da avvitare al telaio mediante inserti filettati di nostro brevetto. L'attacco deragliatore appositamente studiato, venne applicato al telaio denominato "**Mod. 80** ", venduto in numerosissimi esemplari in Italia e all'estero.