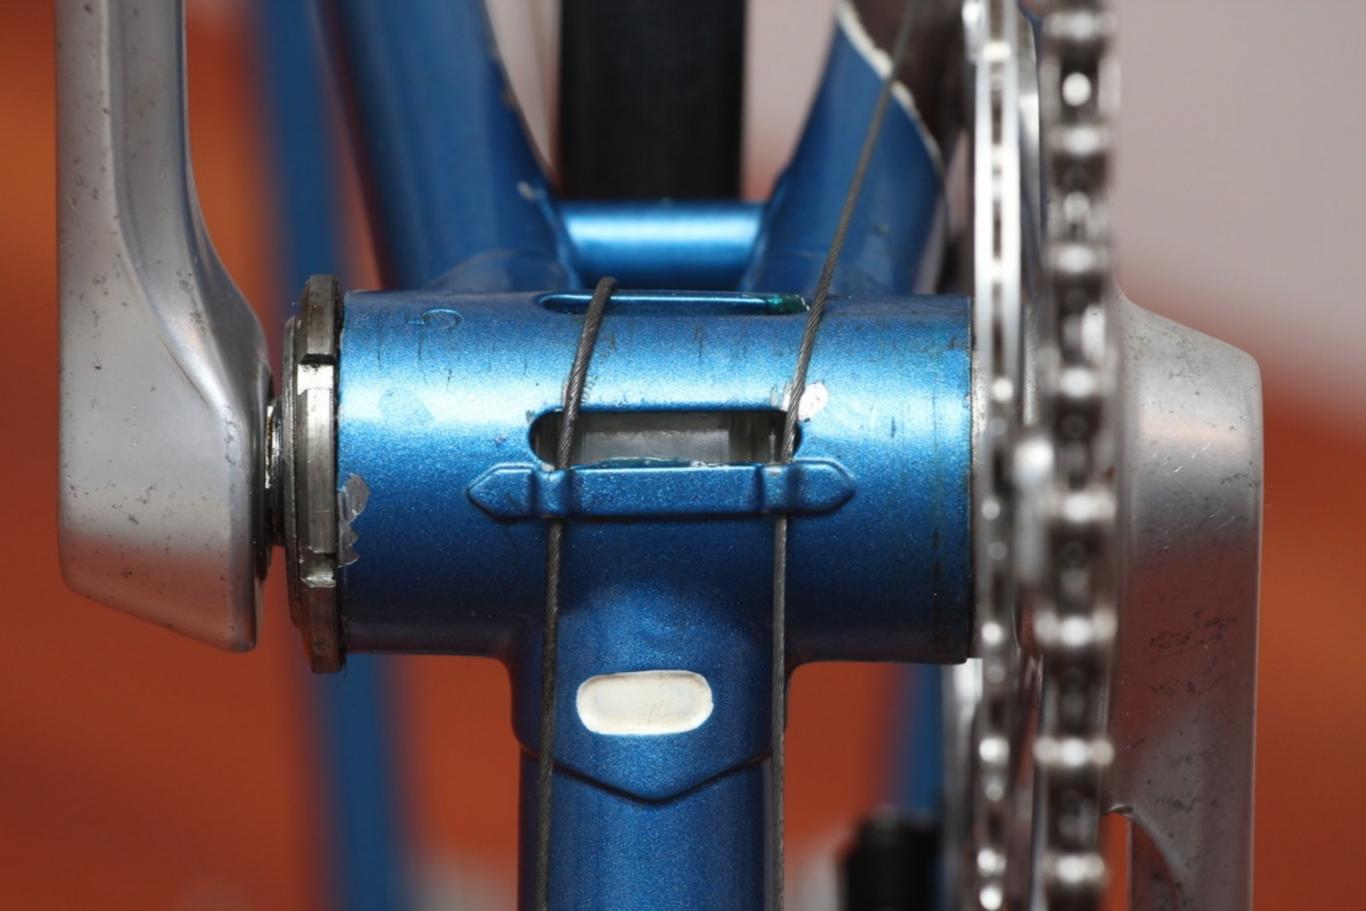

In 1978, Lino and his son Silvio created a rear wheelbase shortening system, crimping the rear of the seat tube for tire clearance, and creating a bandless front derailleur (since the seat tube was no longer round), which was screwed onto the seat tube using threaded inserts they patented. This seat tube front derailleur mount was applied to the frame named "Mod. 80."

## **1977 Tempesta** pictures courtesy the owner, Carlos Caruga

Foto Gallery

Nel **1978** papa' ed io abbiamo inventato il sistema di avanzamento ruota nel telaio, accorciando l'interasse del carro ruota posteriore e schiacciando nel retro il tubo piantone reggi-sella. Non potendo piu' montare il collare deragliatore, abbiamo dovuto realizzarne appositamente un nuovo modello, il primo deragliatore senza fascetta, da avvitare al telaio mediante inserti filettati di nostro brevetto. L'attacco deragliatore appositamente studiato, venne applicato al telaio denominato "**Mod. 80** ", venduto in numerosissimi esemplari in Italia e all'estero.