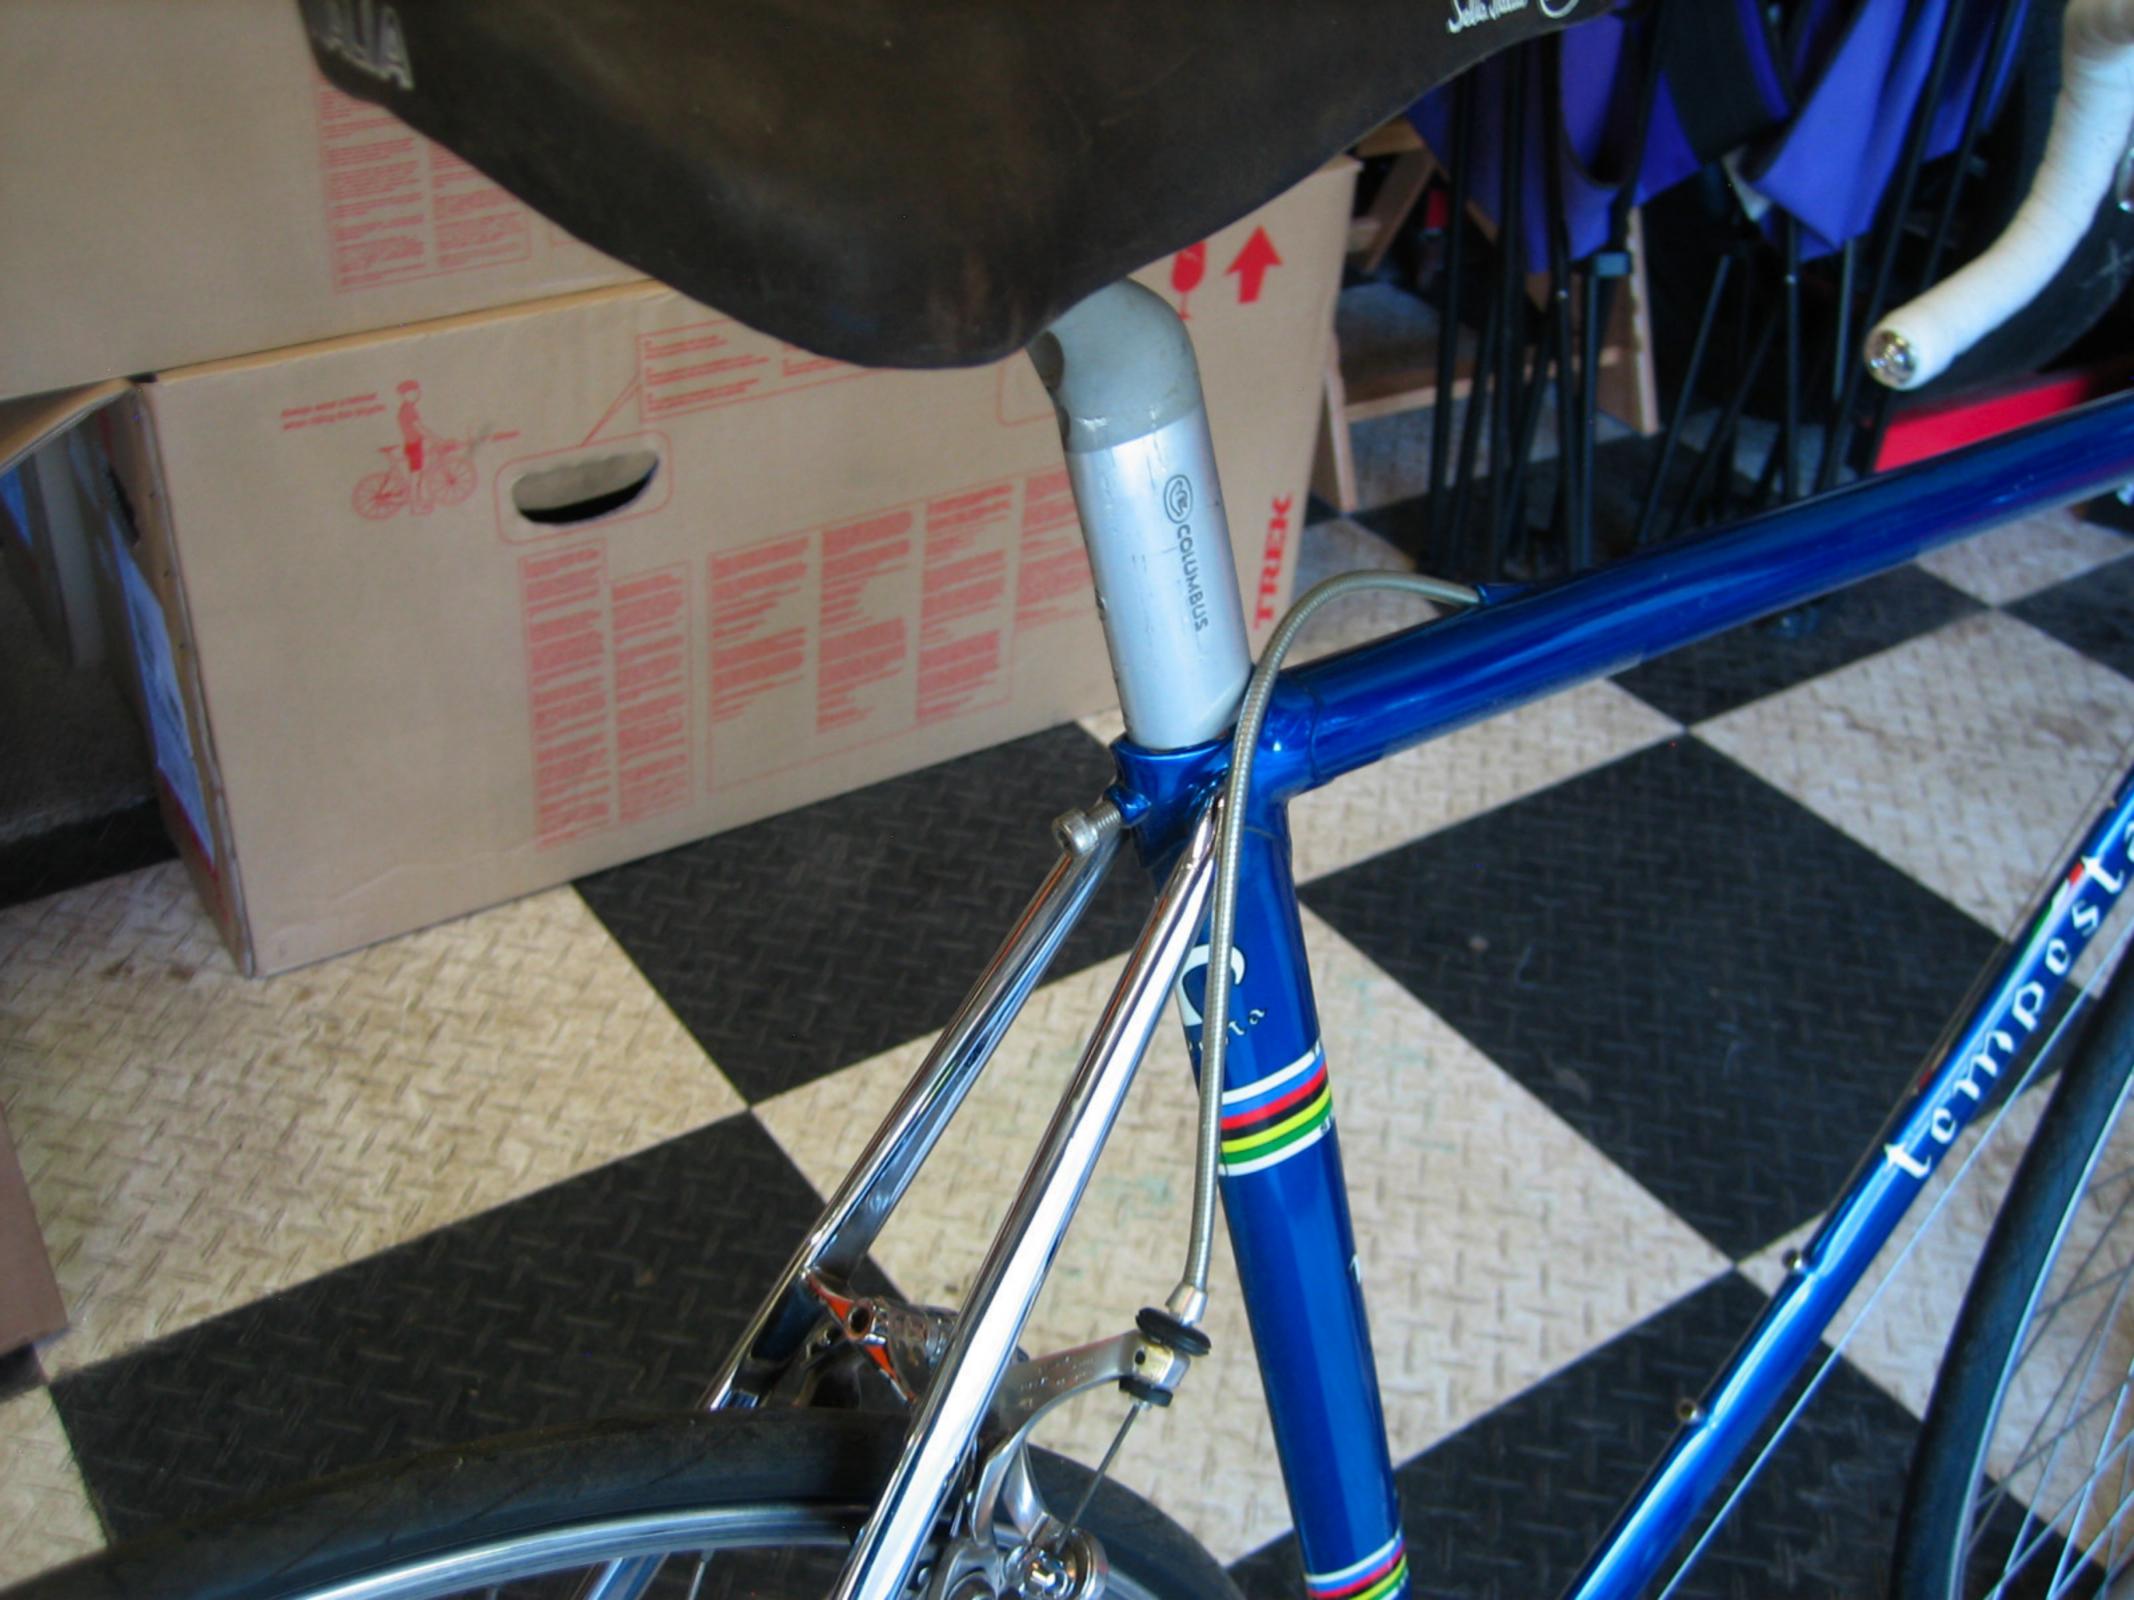

In 1978, Lino and his son Silvio created a rear wheelbase shortening system, crimping the rear of the seat tube for tire clearance, and creating a bandless front derailleur (since the seat tube was no longer round), which was screwed onto the seat tube using threaded inserts they patented. This seat tube front derailleur mount was applied to the frame named "Mod. 80."

## **1977 Tempesta** pictures courtesy the owner, Carlos Caruga

Foto Gallery

Nel **1978** papa' ed io abbiamo inventato il sistema di avanzamento ruota nel telaio, accorciando l'interasse del carro ruota posteriore e schiacciando nel retro il tubo piantone reggi-sella. Non potendo piu' montare il collare deragliatore, abbiamo dovuto realizzarne appositamente un nuovo modello, il primo deragliatore senza fascetta, da avvitare al telaio mediante inserti filettati di nostro brevetto. L'attacco deragliatore appositamente studiato, venne applicato al telaio denominato "**Mod. 80** ", venduto in numerosissimi esemplari in Italia e all'estero.