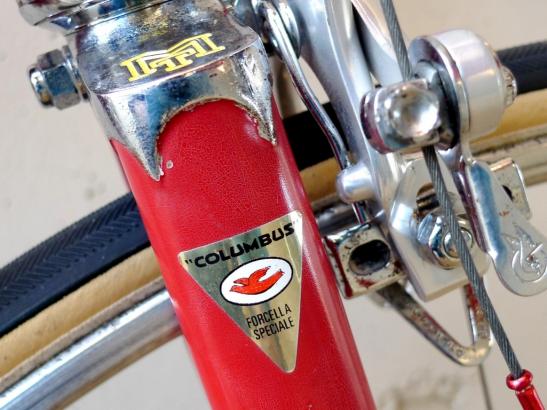

## **1977 Tempesta** pictures courtesy the owner, Carlos Caruga

Foto Gallery

Nel **1978** papa' ed io abbiamo inventato il sistema di avanzamento ruota nel telaio, accorciando l'interasse del carro ruota posteriore e schiacciando nel retro il tubo piantone reggi-sella. Non potendo piu' montare il collare deragliatore, abbiamo dovuto realizzarne appositamente un nuovo modello, il primo deragliatore senza fascetta, da avvitare al telaio mediante inserti filettati di nostro brevetto. L'attacco deragliatore appositamente studiato, venne applicato al telaio denominato "**Mod. 80** ", venduto in numerosissimi esemplari in Italia e all'estero.