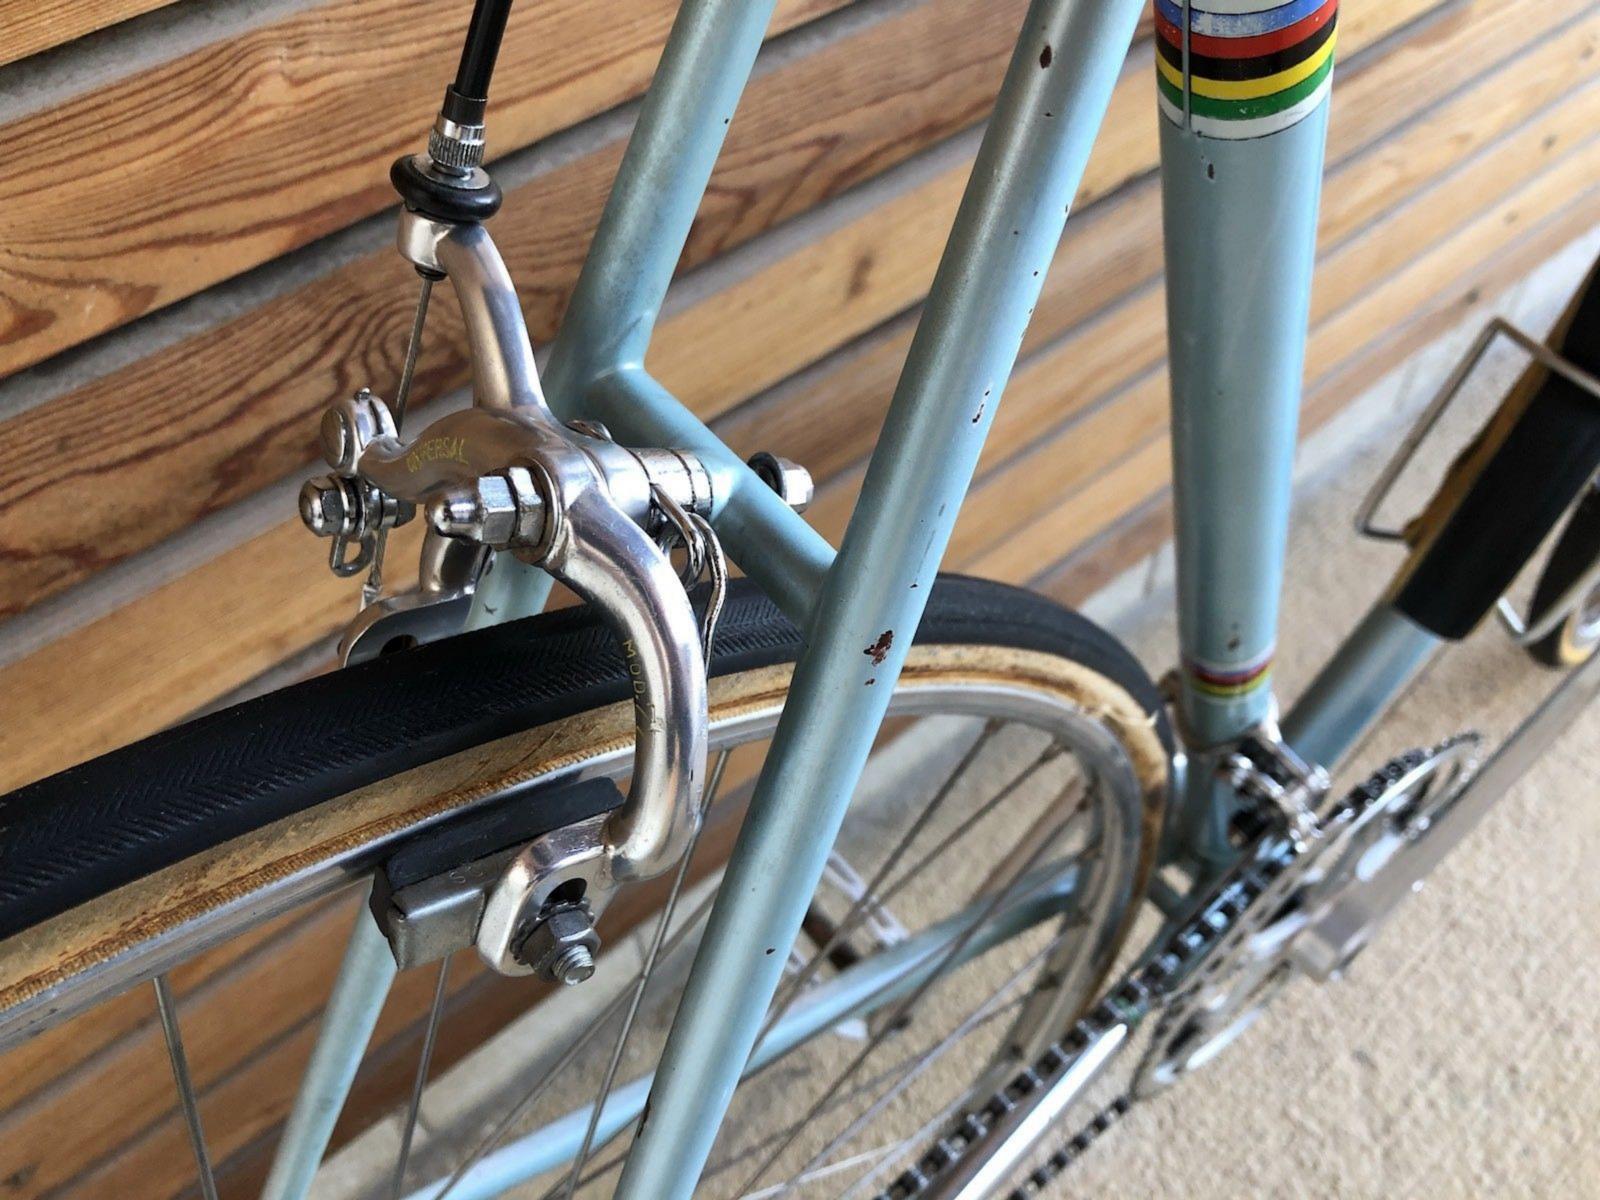

## **1977 Tempesta** pictures courtesy the owner, Carlos Caruga

Foto Gallery

Nel **1978** papa' ed io abbiamo inventato il sistema di avanzamento ruota nel telaio, accorciando l'interasse del carro ruota posteriore e schiacciando nel retro il tubo piantone reggi-sella. Non potendo piu' montare il collare deragliatore, abbiamo dovuto realizzarne appositamente un nuovo modello, il primo deragliatore senza fascetta, da avvitare al telaio mediante inserti filettati di nostro brevetto. L'attacco deragliatore appositamente studiato, venne applicato al telaio denominato "**Mod. 80** ", venduto in numerosissimi esemplari in Italia e all'estero.