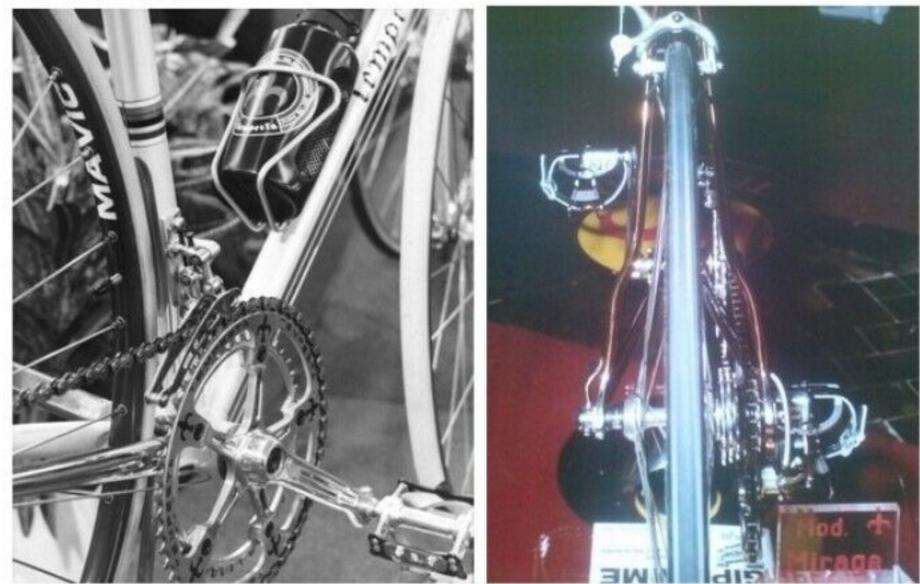

In 1978, Lino and his son Silvio created a rear wheelbase shortening system, crimping the rear of the seat tube for tire clearance, and creating a bandless front derailleur (since the seat tube was no longer round), which was screwed onto the seat tube using threaded inserts they patented. This seat tube front derailleur mount was applied to the frame named "Mod. 80."

## **1977 Tempesta** pictures courtesy the owner, Carlos Caruga

Foto Gallery

Nel **1978** papa' ed io abbiamo inventato il sistema di avanzamento ruota nel telaio, accorciando l'interasse del carro ruota posteriore e schiacciando nel retro il tubo piantone reggi-sella. Non potendo piu' montare il collare deragliatore, abbiamo dovuto realizzarne appositamente un nuovo modello, il primo deragliatore senza fascetta, da avvitare al telaio mediante inserti filettati di nostro brevetto. L'attacco deragliatore appositamente studiato, venne applicato al telaio denominato "**Mod. 80** ", venduto in numerosissimi esemplari in Italia e all'estero.

Questo metodo costruttivo e'stato ripreso ed e' utilizzato ancor oggi dai piu' grandi marchi e produttori mondiali.

Dal **1983** ci siamo dedicati al mondo professionistico delle corse agonistiche in qualità di **meccanici qualificati**, ottenendo ottimi risultati al primo **Campionato Italiano del 1984**, come migliore formazione professionistica.