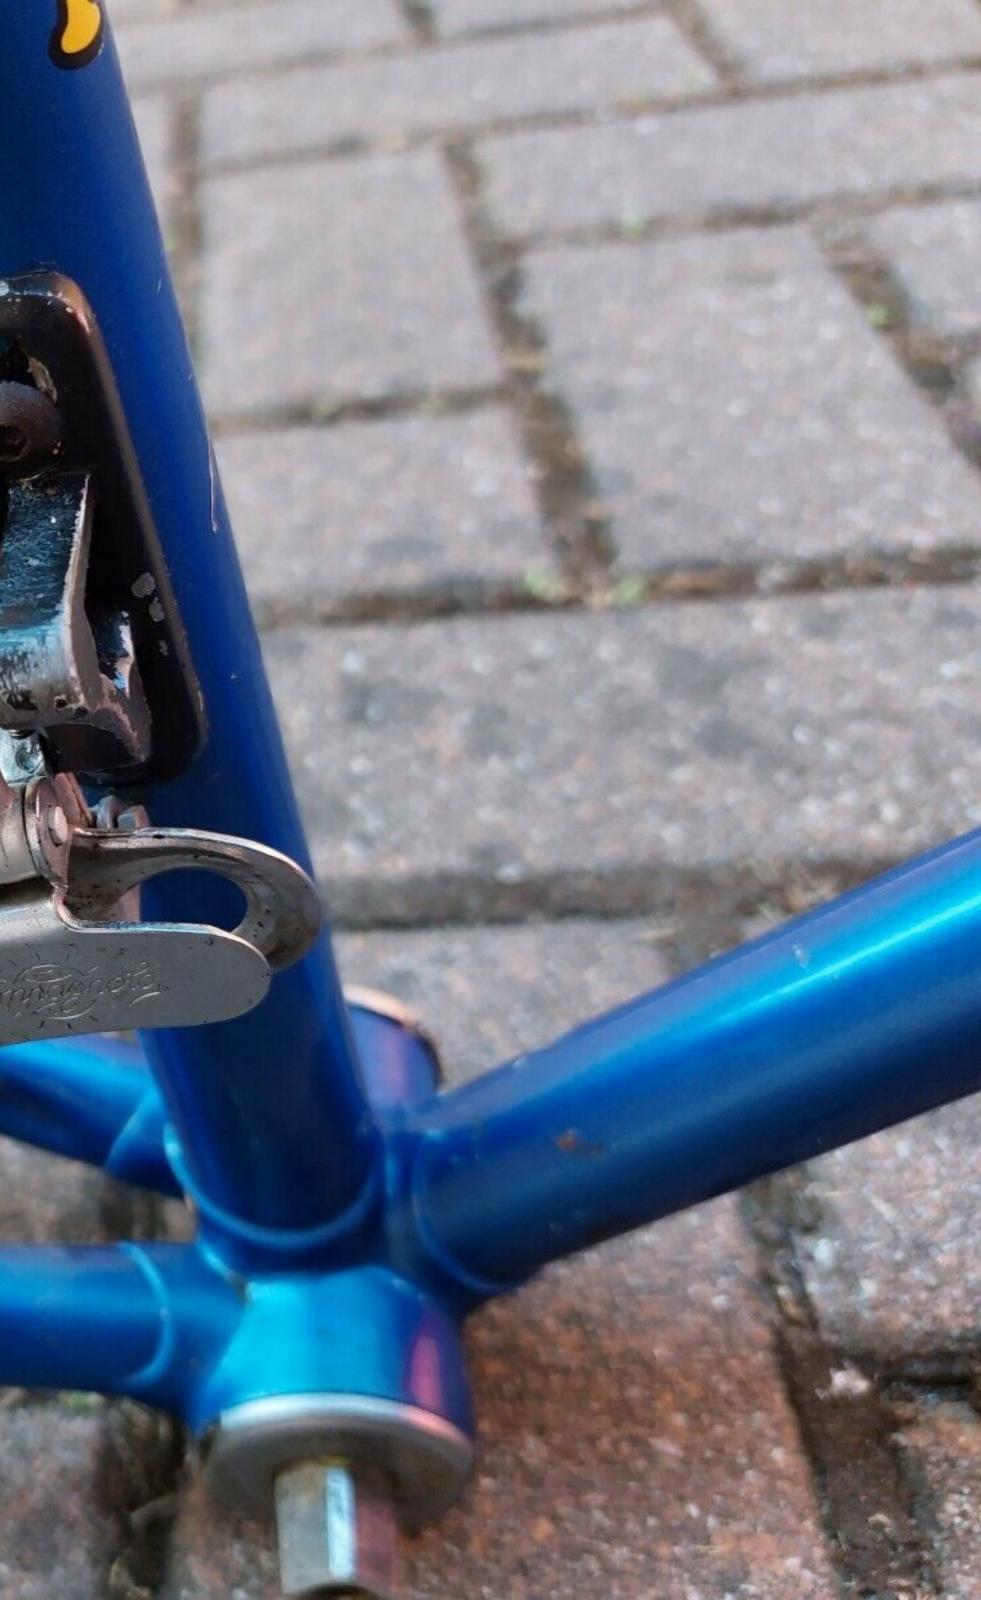

In 1978, Lino and his son Silvio created a rear wheelbase shortening system, crimping the rear of the seat tube for tire clearance, and creating a bandless front derailleur (since the seat tube was no longer round), which was screwed onto the seat tube using threaded inserts they patented. This seat tube front derailleur mount was applied to the frame named "Mod. 80."

## **1977 Tempesta** pictures courtesy the owner, Carlos Caruga

Foto Gallery

Nel **1978** papa' ed io abbiamo inventato il sistema di avanzamento ruota nel telaio, accorciando l'interasse del carro ruota posteriore e schiacciando nel retro il tubo piantone reggi-sella. Non potendo piu' montare il collare deragliatore, abbiamo dovuto realizzarne appositamente un nuovo modello, il primo deragliatore senza fascetta, da avvitare al telaio mediante inserti filettati di nostro brevetto. L'attacco deragliatore appositamente studiato, venne applicato al telaio denominato "**Mod. 80** ", venduto in numerosissimi esemplari in Italia e all'estero.