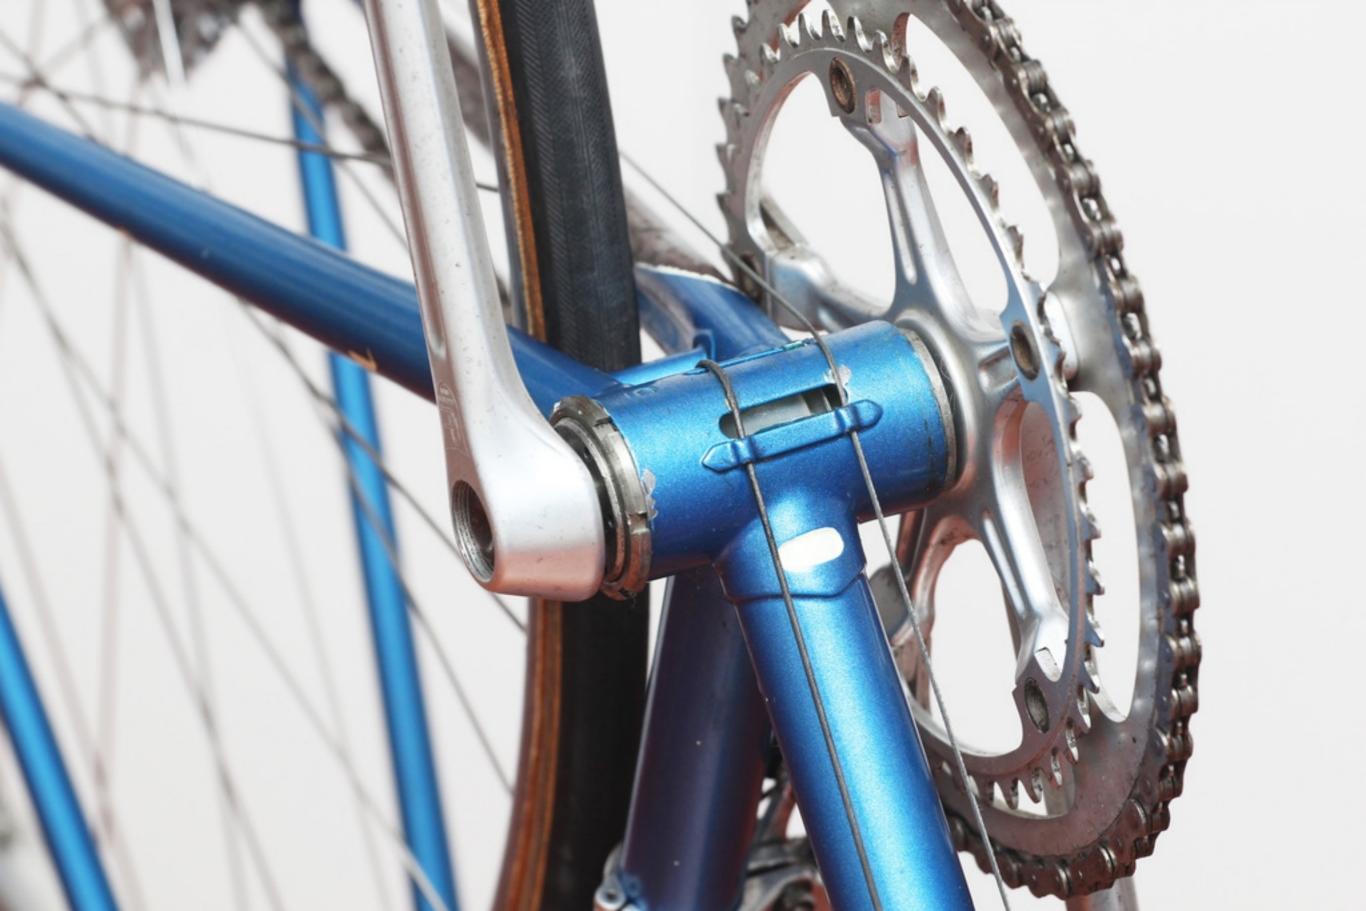

In 1978, Lino and his son Silvio created a rear wheelbase shortening system, crimping the rear of the seat tube for tire clearance, and creating a bandless front derailleur (since the seat tube was no longer round), which was screwed onto the seat tube using threaded inserts they patented. This seat tube front derailleur mount was applied to the frame named "Mod. 80."

## **1977 Tempesta** pictures courtesy the owner, Carlos Caruga

Foto Gallery

Nel **1978** papa' ed io abbiamo inventato il sistema di avanzamento ruota nel telaio, accorciando l'interasse del carro ruota posteriore e schiacciando nel retro il tubo piantone reggi-sella. Non potendo piu' montare il collare deragliatore, abbiamo dovuto realizzarne appositamente un nuovo modello, il primo deragliatore senza fascetta, da avvitare al telaio mediante inserti filettati di nostro brevetto. L'attacco deragliatore appositamente studiato, venne applicato al telaio denominato "**Mod. 80** ", venduto in numerosissimi esemplari in Italia e all'estero.