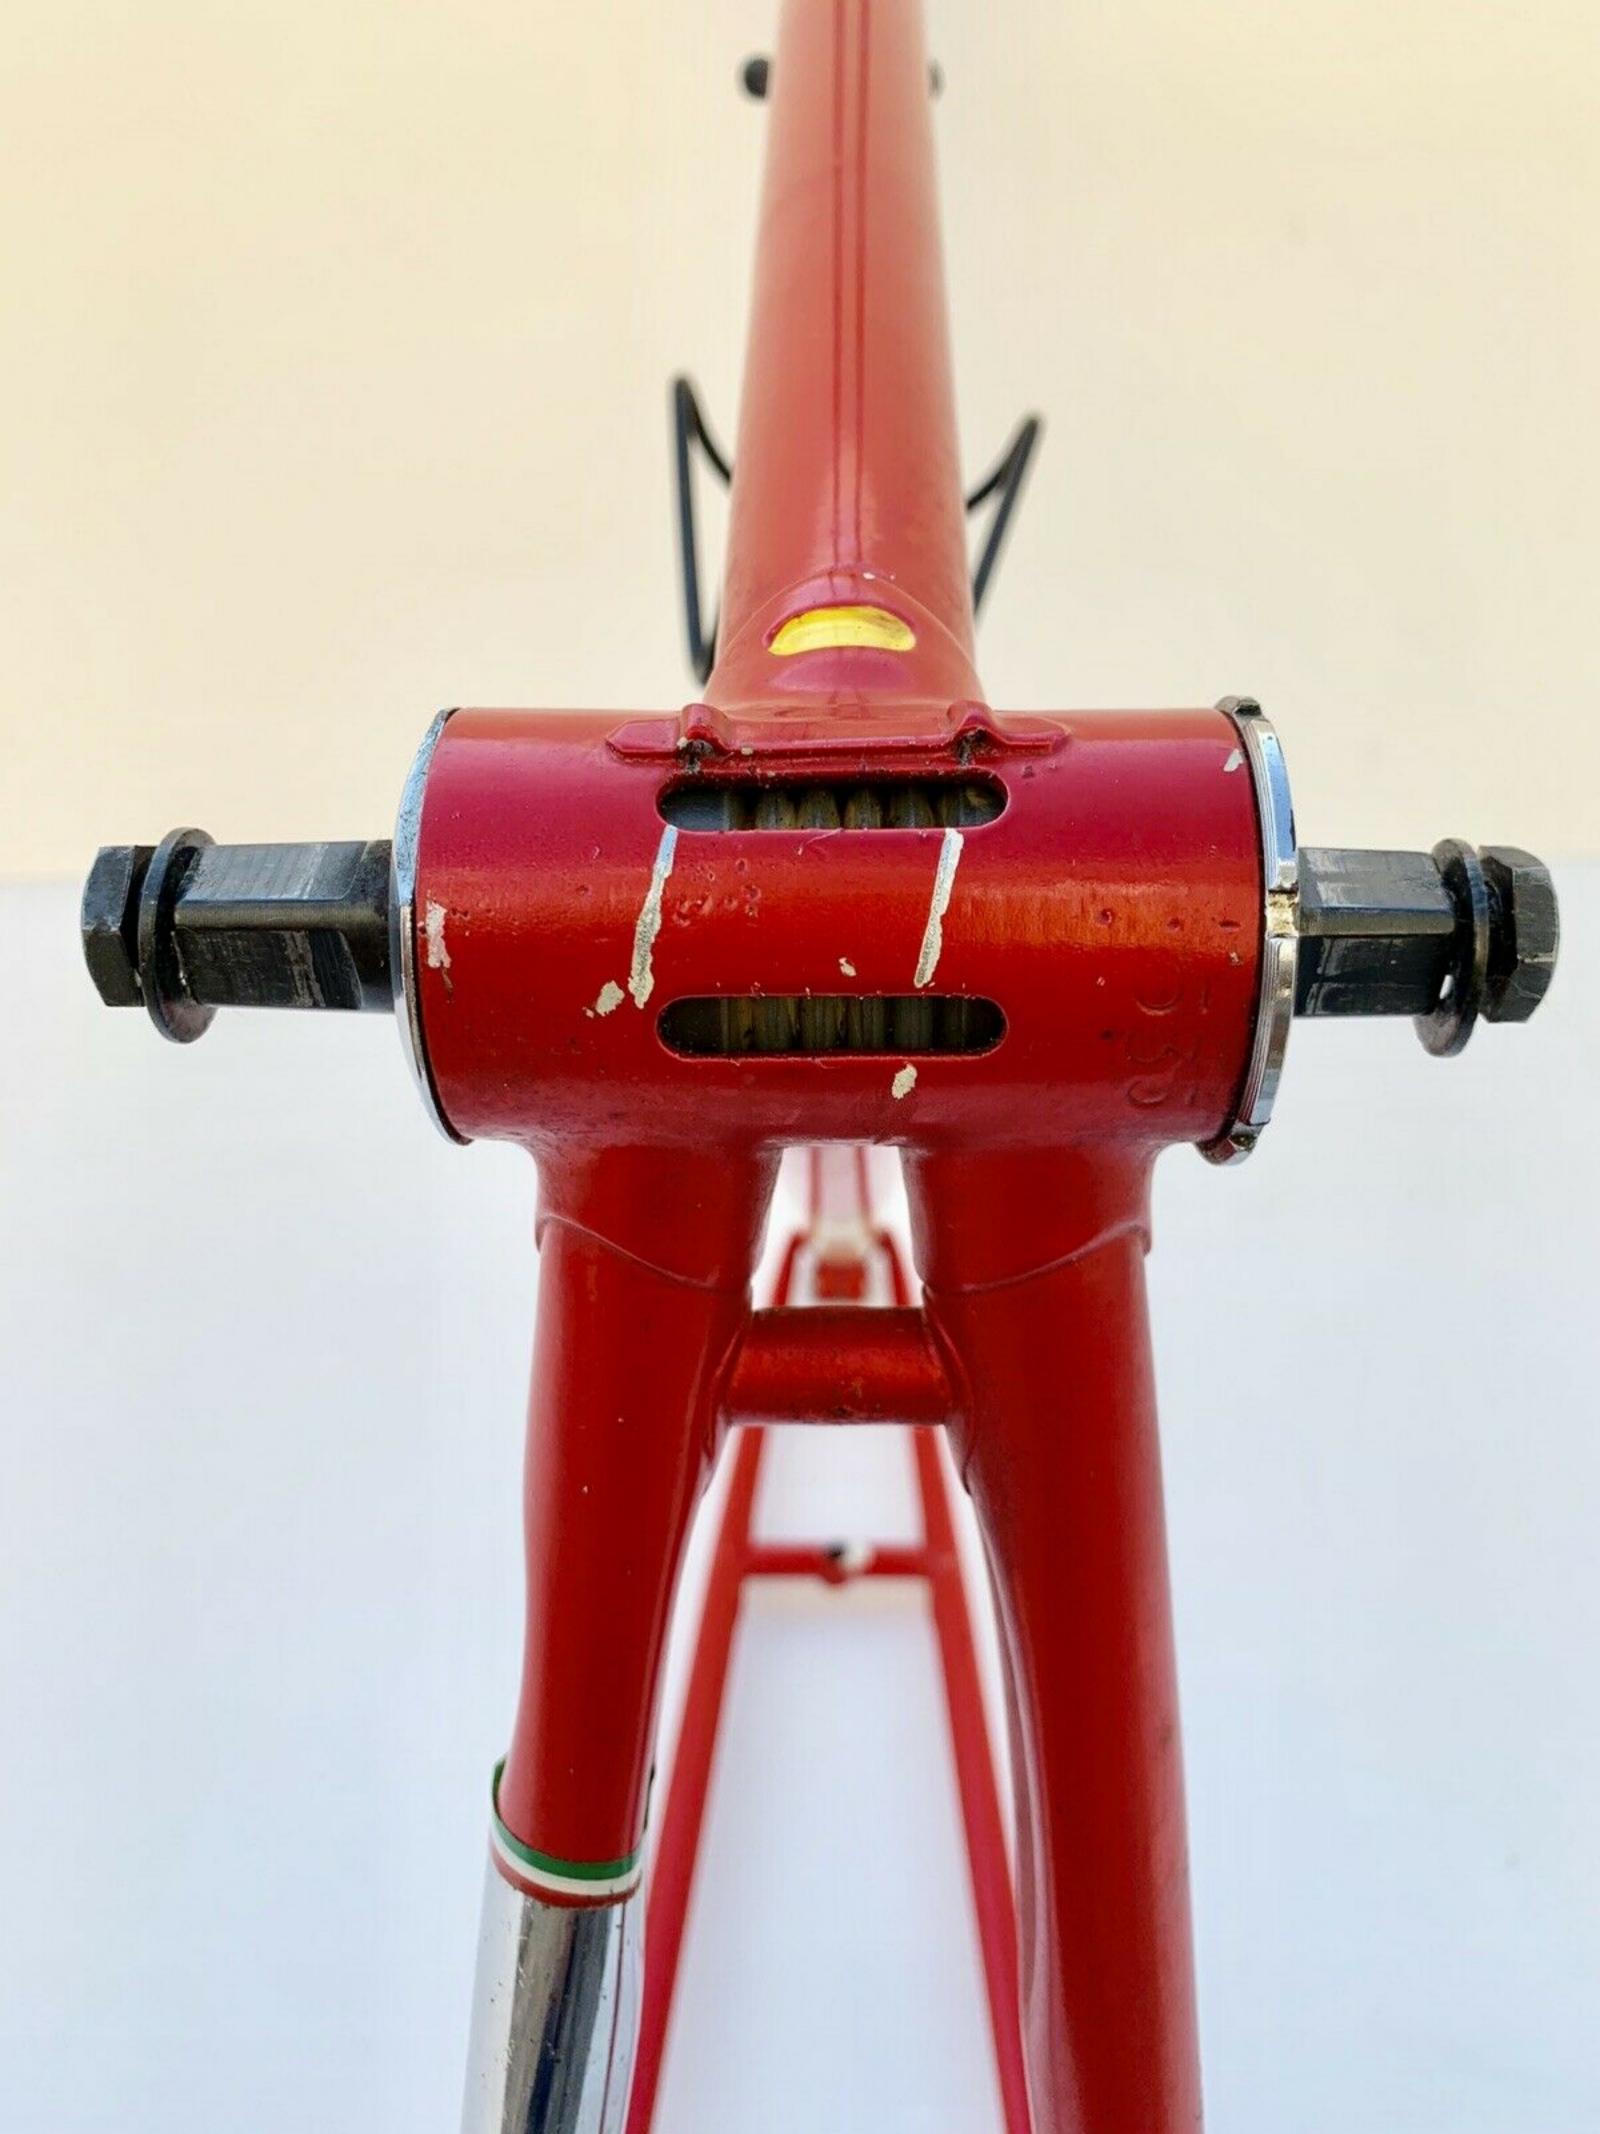

In 1978, Lino and his son Silvio created a rear wheelbase shortening system, crimping the rear of the seat tube for tire clearance, and creating a bandless front derailleur (since the seat tube was no longer round), which was screwed onto the seat tube using threaded inserts they patented. This seat tube front derailleur mount was applied to the frame named "Mod. 80."

## **1977 Tempesta** pictures courtesy the owner, Carlos Caruga

Foto Gallery

Nel **1978** papa' ed io abbiamo inventato il sistema di avanzamento ruota nel telaio, accorciando l'interasse del carro ruota posteriore e schiacciando nel retro il tubo piantone reggi-sella. Non potendo piu' montare il collare deragliatore, abbiamo dovuto realizzarne appositamente un nuovo modello, il primo deragliatore senza fascetta, da avvitare al telaio mediante inserti filettati di nostro brevetto. L'attacco deragliatore appositamente studiato, venne applicato al telaio denominato "**Mod. 80** ", venduto in numerosissimi esemplari in Italia e all'estero.

Questo metodo costruttivo e'stato ripreso ed e' utilizzato ancor oggi dai piu' grandi marchi e produttori mondiali.

Dal **1983** ci siamo dedicati al mondo professionistico delle corse agonistiche in qualità di **meccanici qualificati**, ottenendo ottimi risultati al primo **Campionato Italiano del 1984**, come migliore formazione professionistica.