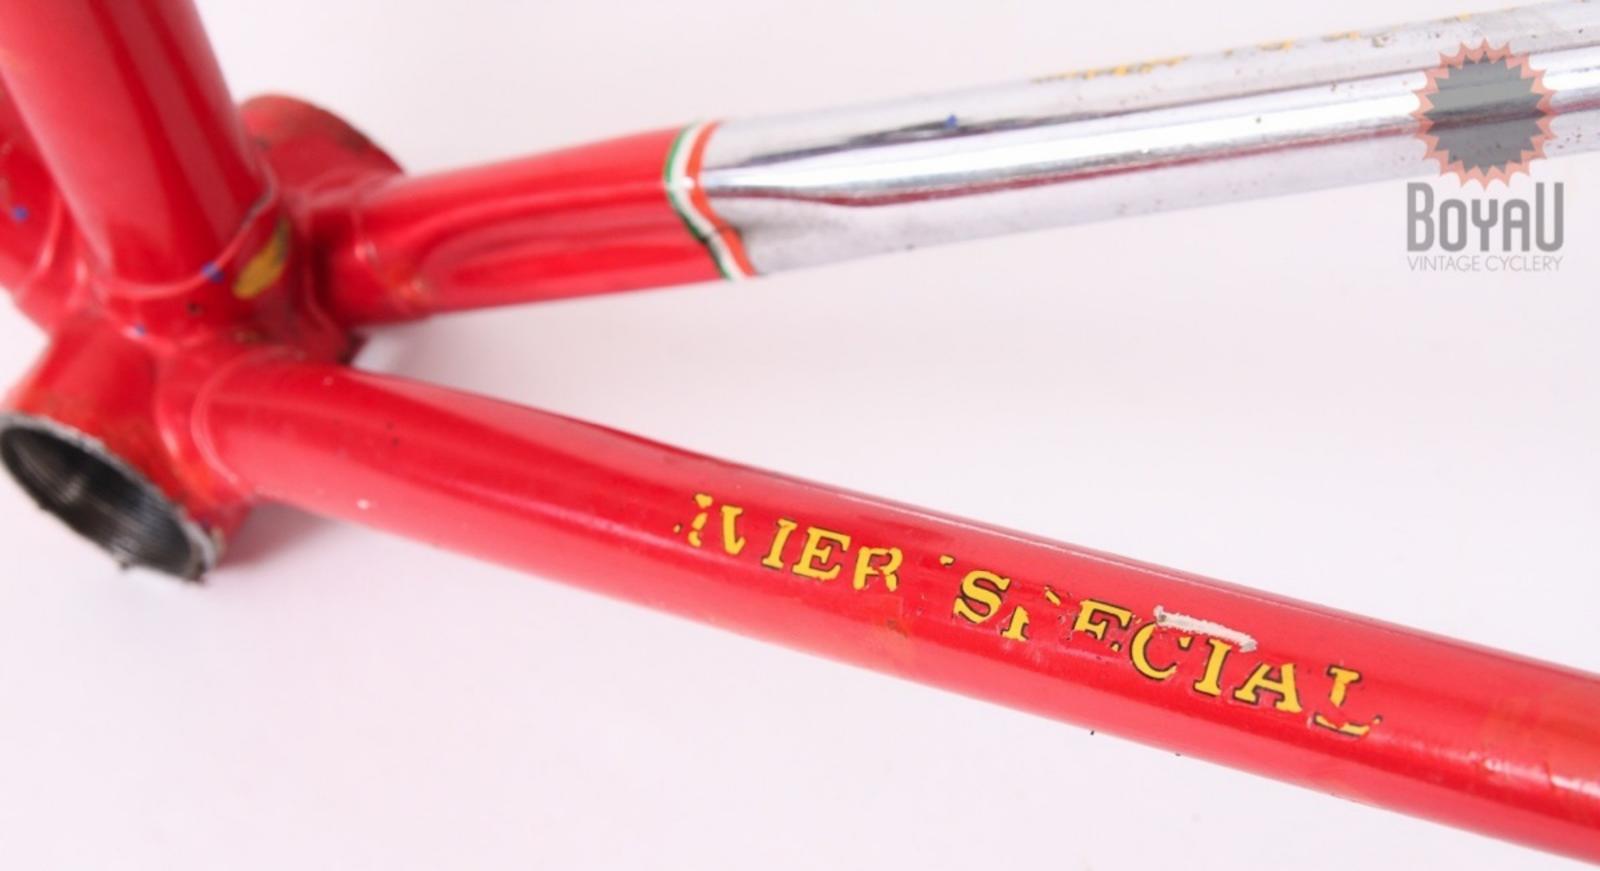

### Cicli Tempesta

### http://www.ciclitempesta.com/ Sesto San Giovanni, Milano, Italy

Michele 'Lino' Tempesta [1932-] began building bicycles in 1958 in Sesto San Giovanni, at Via Risorgimento 384, and also repaired bicycles, motorcycles and mopeds. His son Silvio [born 1958] continues the business today