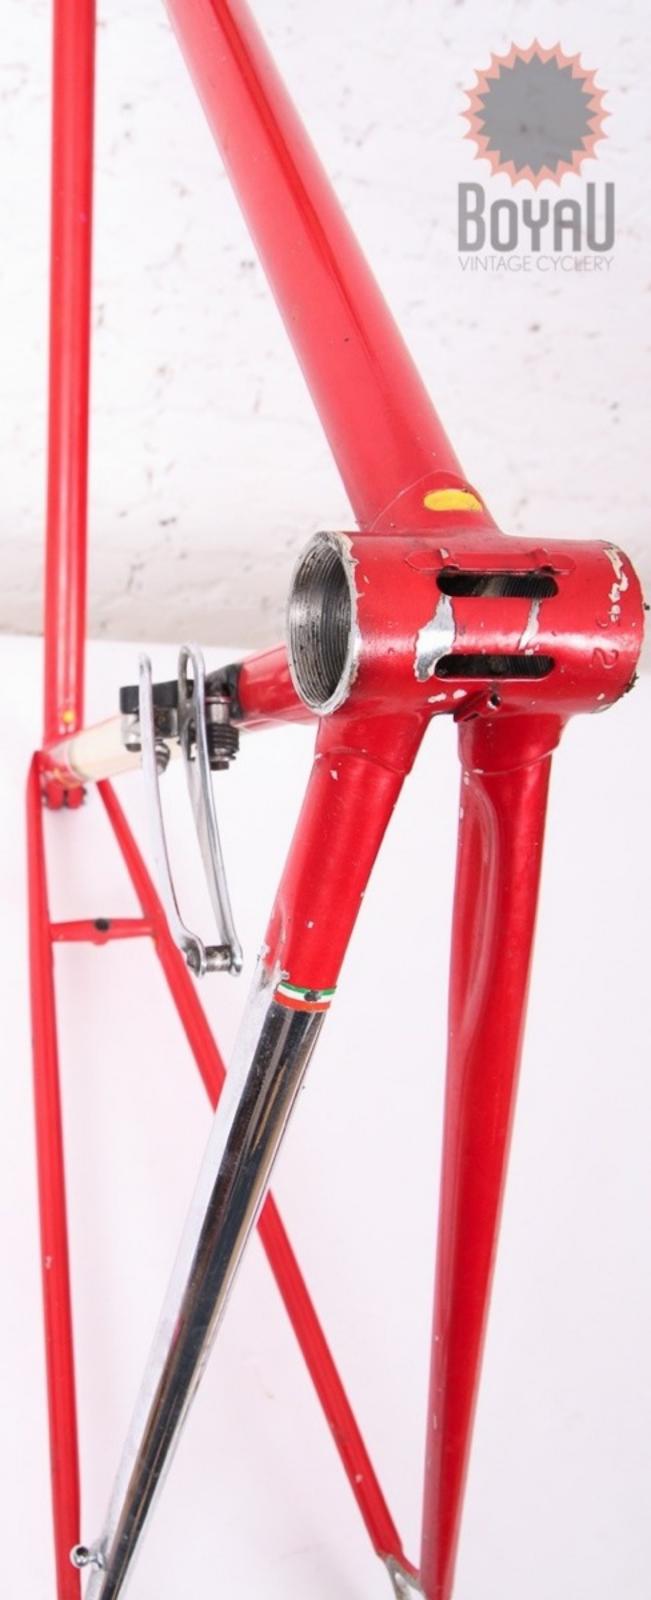

In 1978, Lino and his son Silvio created a rear wheelbase shortening system, crimping the rear of the seat tube for tire clearance, and creating a bandless front derailleur (since the seat tube was no longer round), which was screwed onto the seat tube using threaded inserts they patented. This seat tube front derailleur mount was applied to the frame named "Mod. 80."

## **1977 Tempesta** pictures courtesy the owner, Carlos Caruga

Foto Gallery

Nel **1978** papa' ed io abbiamo inventato il sistema di avanzamento ruota nel telaio, accorciando l'interasse del carro ruota posteriore e schiacciando nel retro il tubo piantone reggi-sella. Non potendo piu' montare il collare deragliatore, abbiamo dovuto realizzarne appositamente un nuovo modello, il primo deragliatore senza fascetta, da avvitare al telaio mediante inserti filettati di nostro brevetto. L'attacco deragliatore appositamente studiato, venne applicato al telaio denominato "**Mod. 80** ", venduto in numerosissimi esemplari in Italia e all'estero.