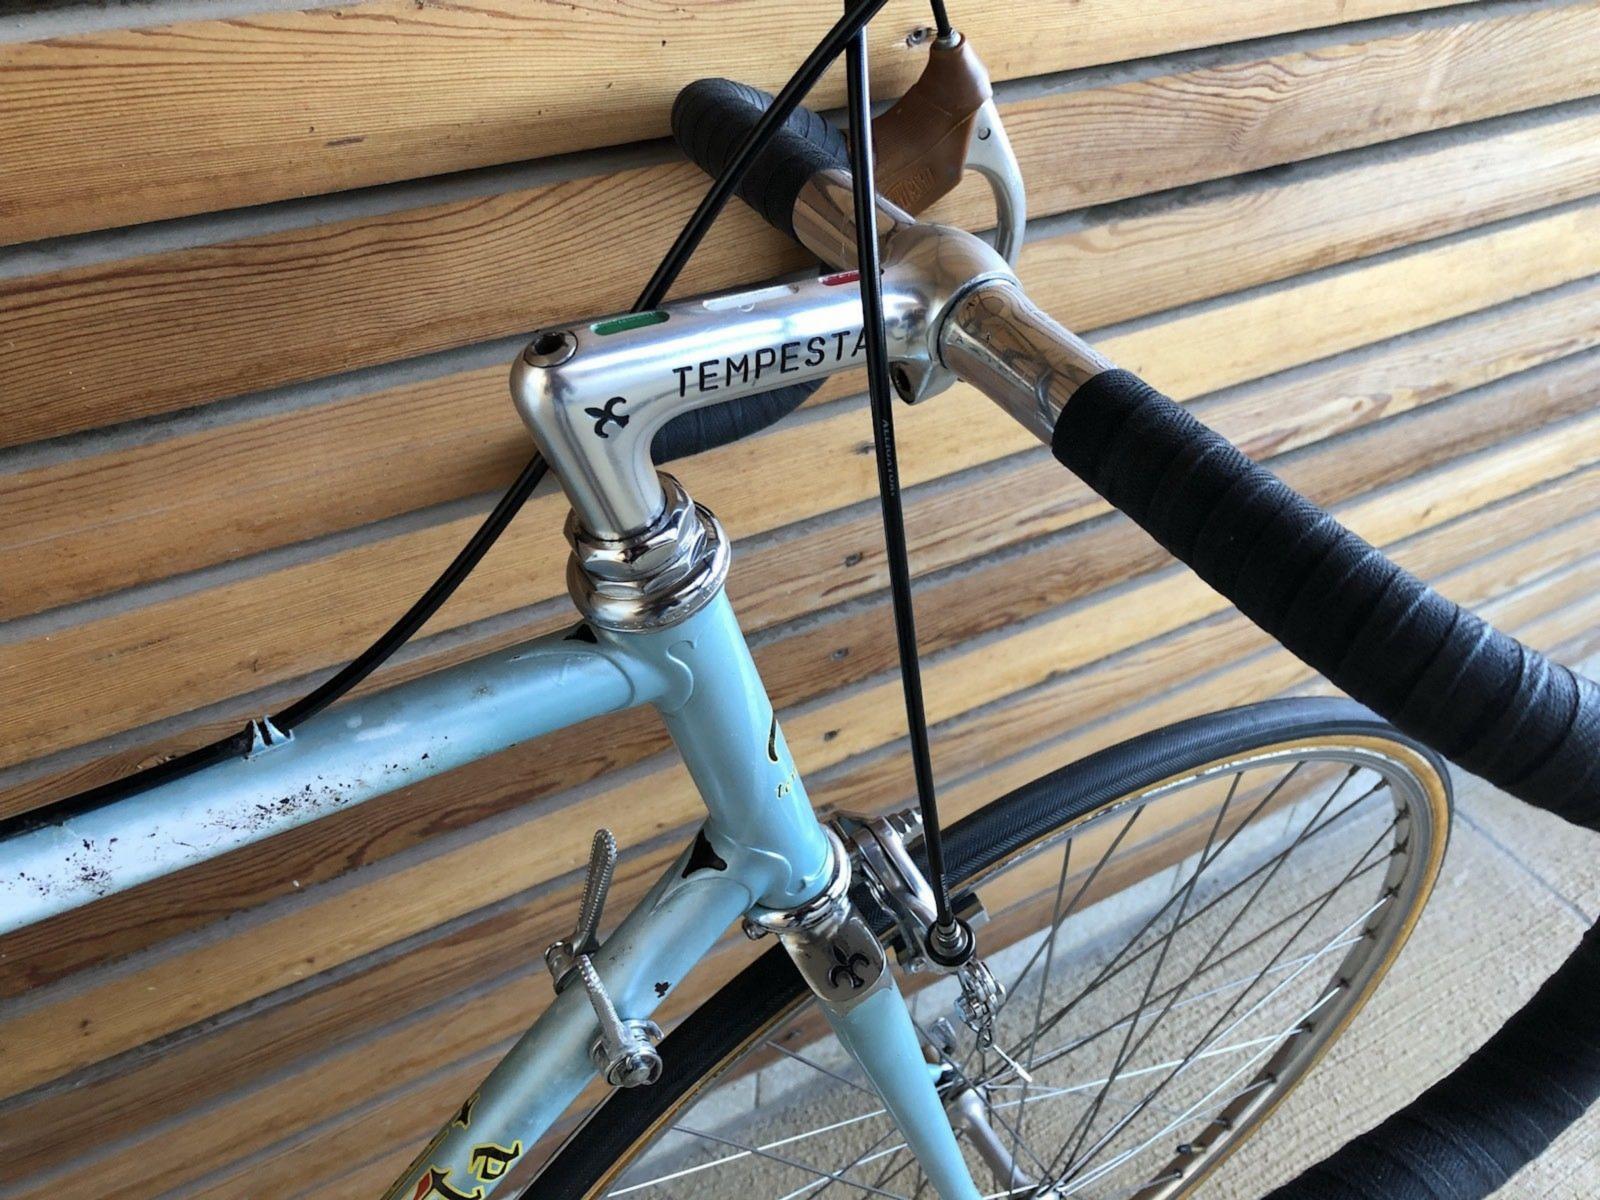

## **1977 Tempesta** pictures courtesy the owner, Carlos Caruga

Foto Gallery

Nel **1978** papa' ed io abbiamo inventato il sistema di avanzamento ruota nel telaio, accorciando l'interasse del carro ruota posteriore e schiacciando nel retro il tubo piantone reggi-sella. Non potendo piu' montare il collare deragliatore, abbiamo dovuto realizzarne appositamente un nuovo modello, il primo deragliatore senza fascetta, da avvitare al telaio mediante inserti filettati di nostro brevetto. L'attacco deragliatore appositamente studiato, venne applicato al telaio denominato "**Mod. 80** ", venduto in numerosissimi esemplari in Italia e all'estero.