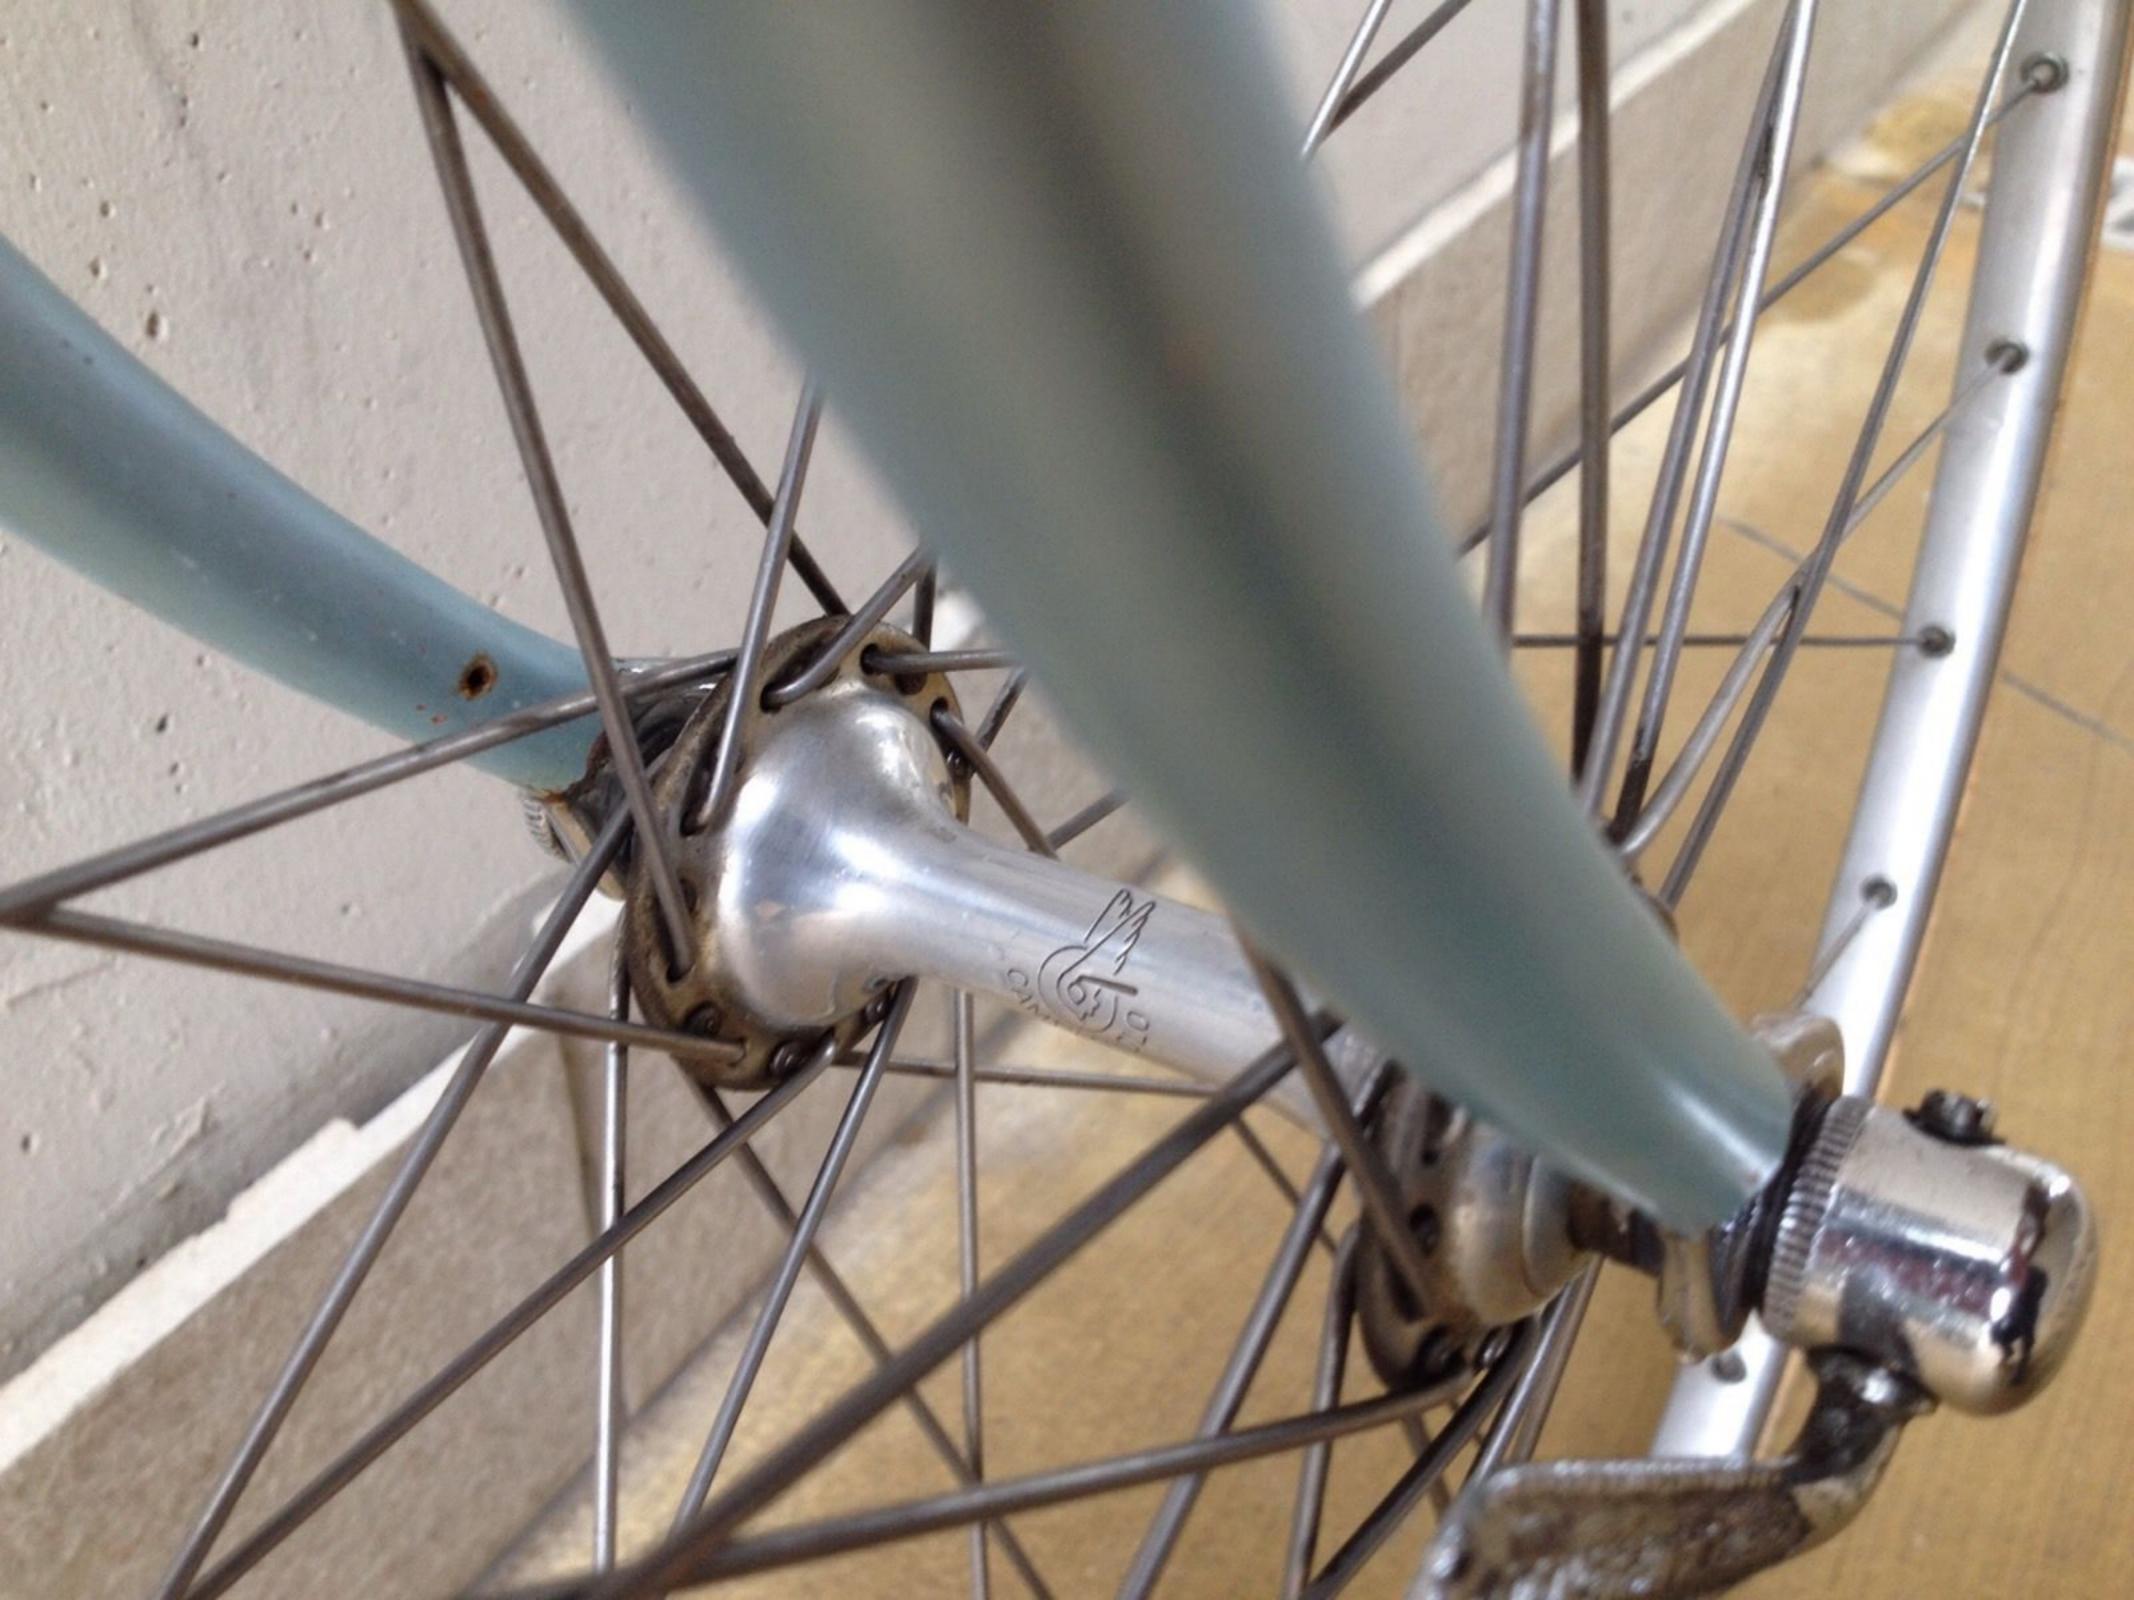

## **1977 Tempesta** pictures courtesy the owner, Carlos Caruga

Foto Gallery

Nel **1978** papa' ed io abbiamo inventato il sistema di avanzamento ruota nel telaio, accorciando l'interasse del carro ruota posteriore e schiacciando nel retro il tubo piantone reggi-sella. Non potendo piu' montare il collare deragliatore, abbiamo dovuto realizzarne appositamente un nuovo modello, il primo deragliatore senza fascetta, da avvitare al telaio mediante inserti filettati di nostro brevetto. L'attacco deragliatore appositamente studiato, venne applicato al telaio denominato "**Mod. 80** ", venduto in numerosissimi esemplari in Italia e all'estero.