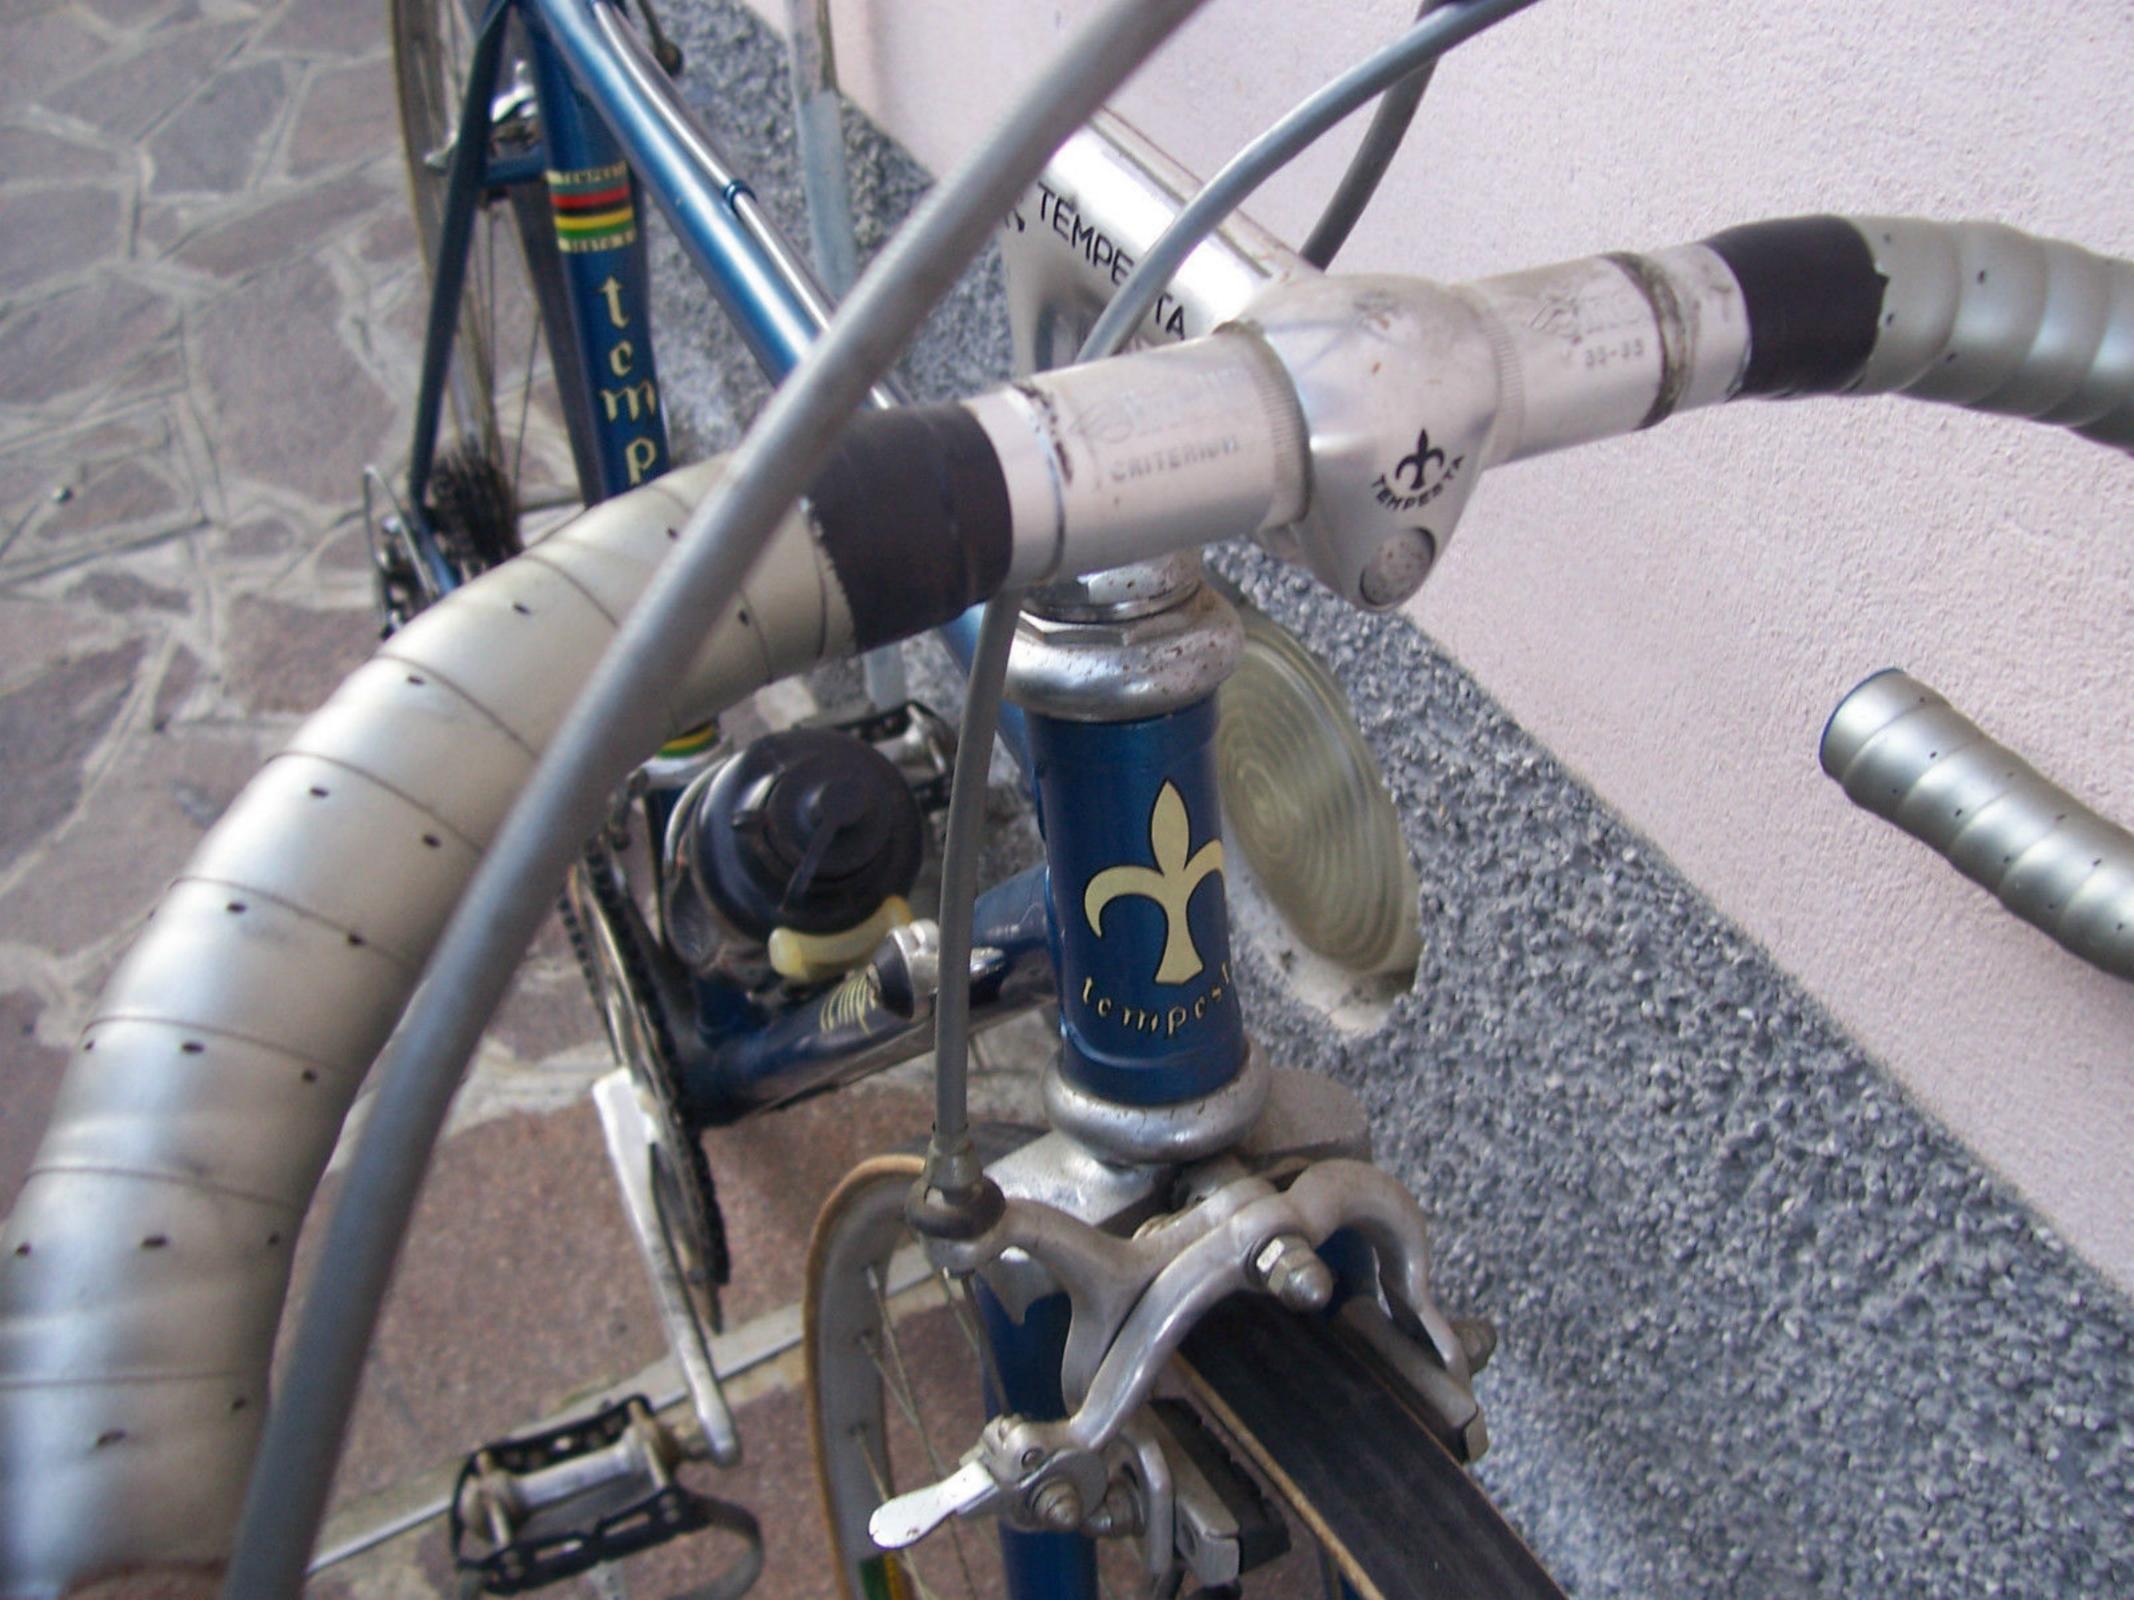

## **1977 Tempesta** pictures courtesy the owner, Carlos Caruga

Foto Gallery

Nel **1978** papa' ed io abbiamo inventato il sistema di avanzamento ruota nel telaio, accorciando l'interasse del carro ruota posteriore e schiacciando nel retro il tubo piantone reggi-sella. Non potendo piu' montare il collare deragliatore, abbiamo dovuto realizzarne appositamente un nuovo modello, il primo deragliatore senza fascetta, da avvitare al telaio mediante inserti filettati di nostro brevetto. L'attacco deragliatore appositamente studiato, venne applicato al telaio denominato "**Mod. 80** ", venduto in numerosissimi esemplari in Italia e all'estero.

Questo metodo costruttivo e'stato ripreso ed e' utilizzato ancor oggi dai piu' grandi marchi e produttori mondiali.

Dal **1983** ci siamo dedicati al mondo professionistico delle corse agonistiche in qualità di **meccanici qualificati**, ottenendo ottimi risultati al primo **Campionato Italiano del 1984**, come migliore formazione professionistica.