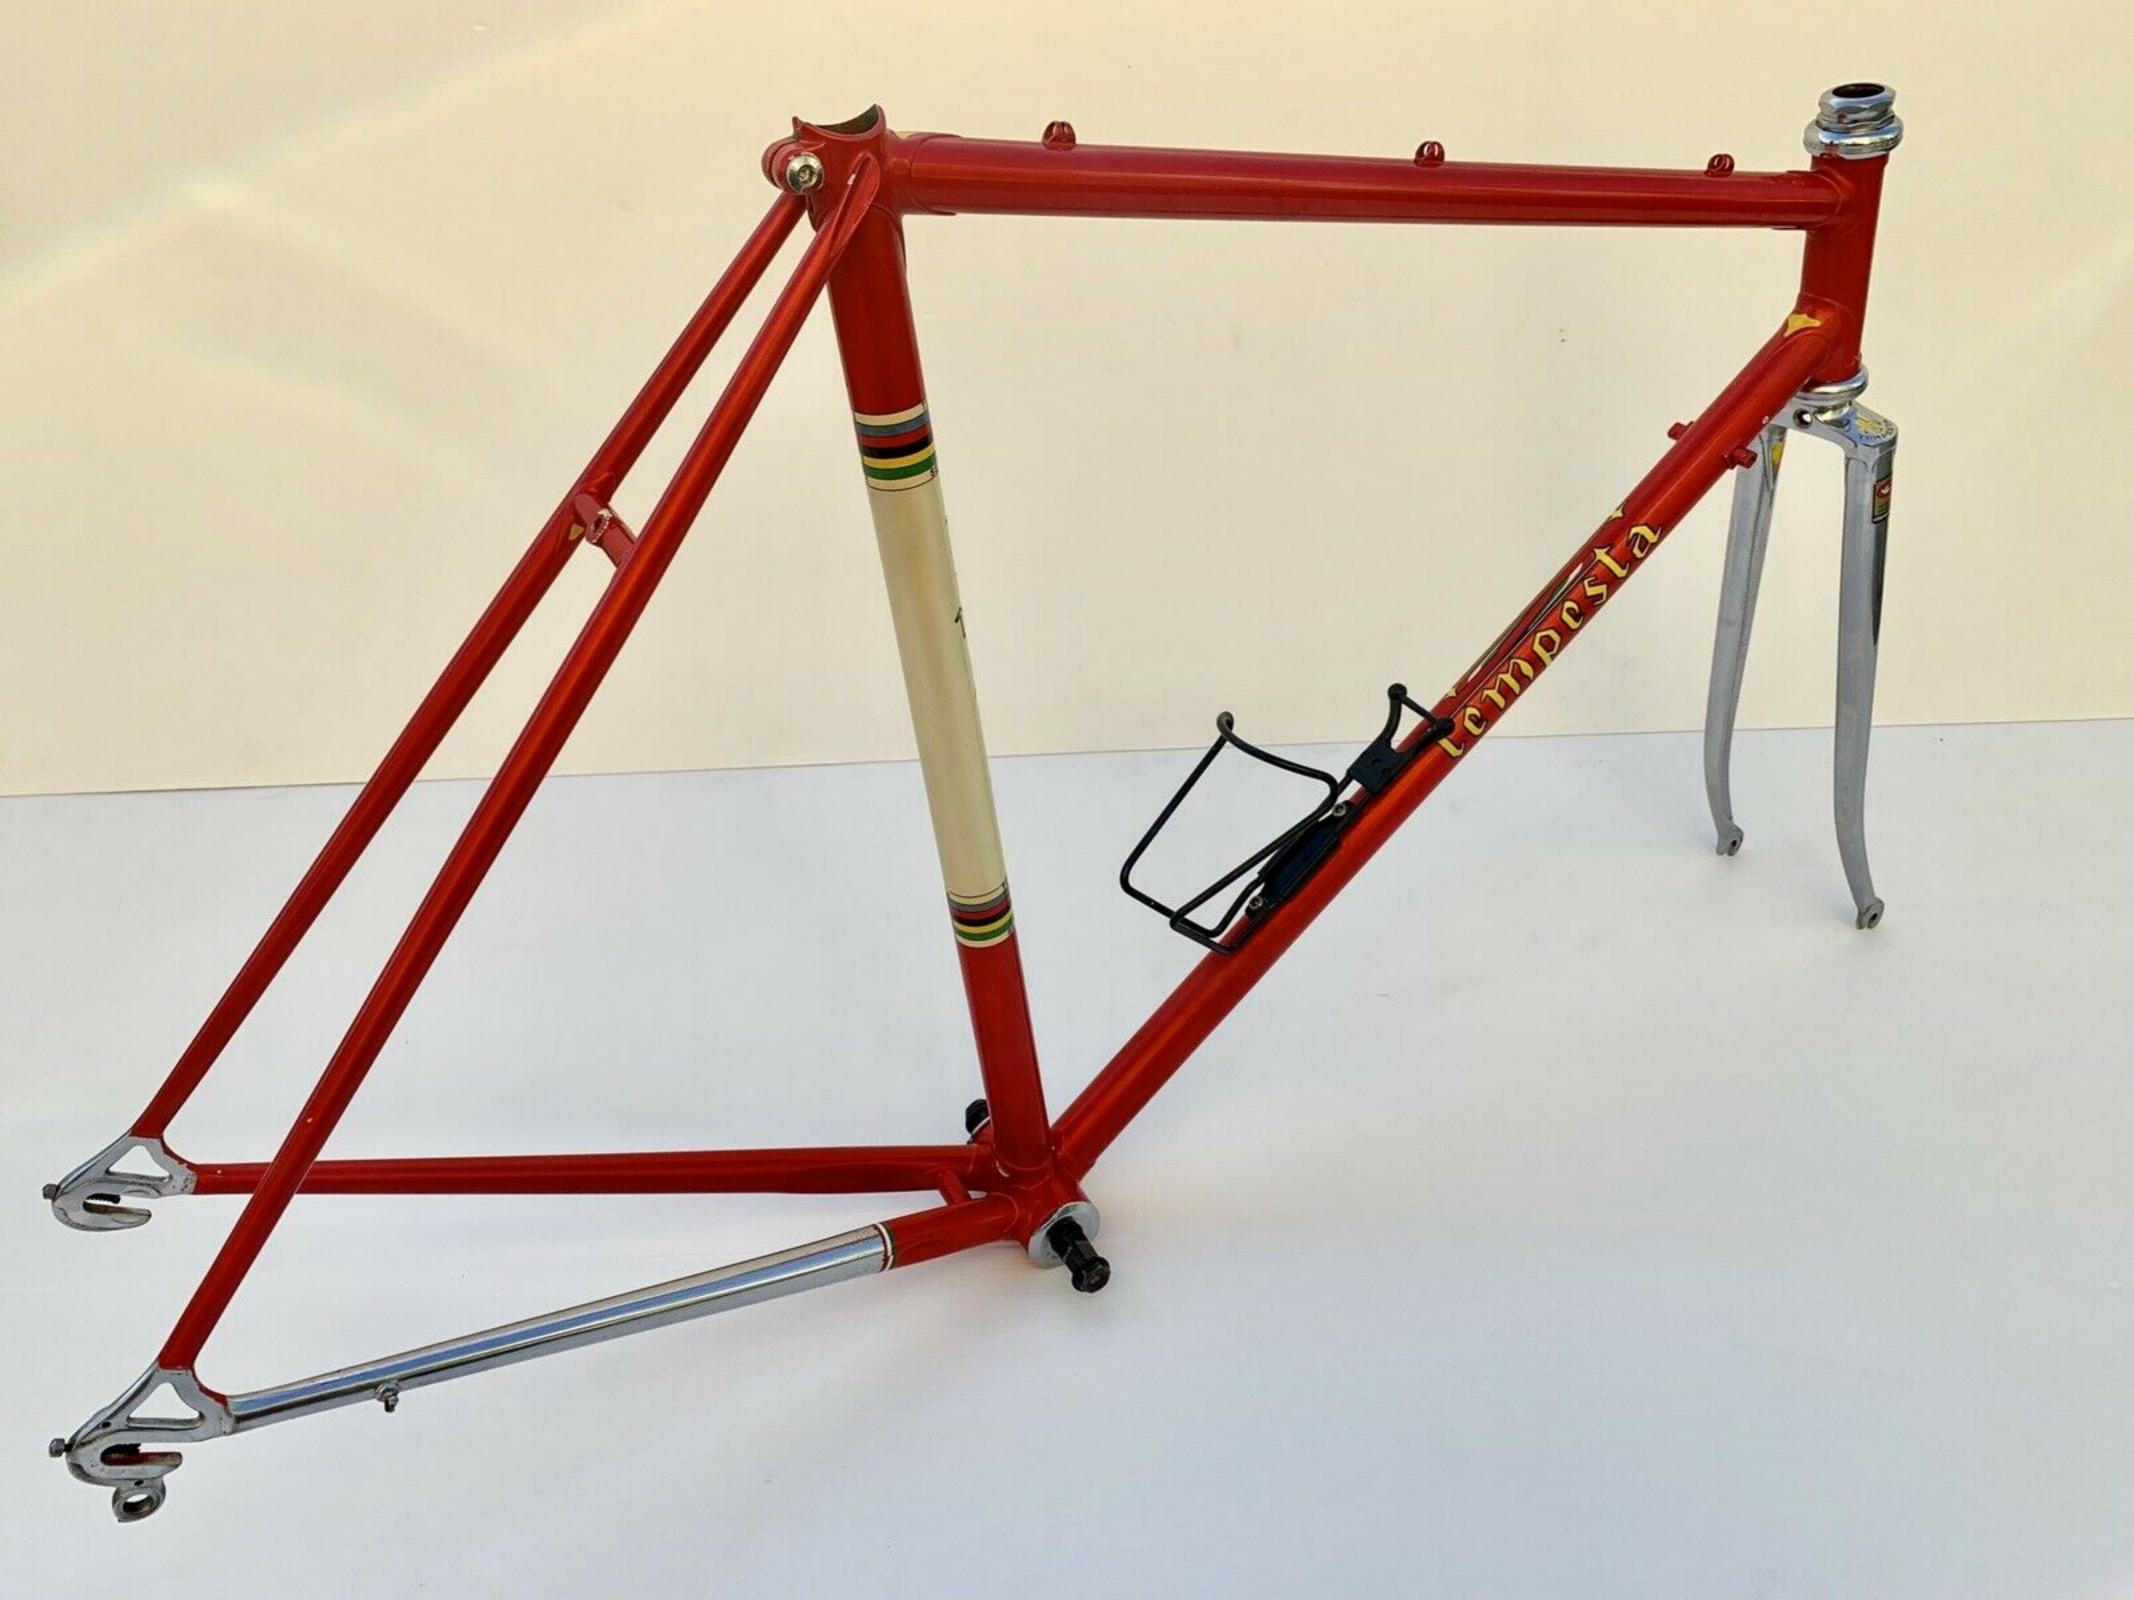

## **1977 Tempesta** pictures courtesy the owner, Carlos Caruga

Foto Gallery

Nel **1978** papa' ed io abbiamo inventato il sistema di avanzamento ruota nel telaio, accorciando l'interasse del carro ruota posteriore e schiacciando nel retro il tubo piantone reggi-sella. Non potendo piu' montare il collare deragliatore, abbiamo dovuto realizzarne appositamente un nuovo modello, il primo deragliatore senza fascetta, da avvitare al telaio mediante inserti filettati di nostro brevetto. L'attacco deragliatore appositamente studiato, venne applicato al telaio denominato "**Mod. 80** ", venduto in numerosissimi esemplari in Italia e all'estero.