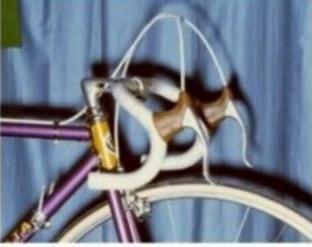

In 1978, Lino and his son Silvio created a rear wheelbase shortening system, crimping the rear of the seat tube for tire clearance, and creating a bandless front derailleur (since the seat tube was no longer round), which was screwed onto the seat tube using threaded inserts they patented. This seat tube front derailleur mount was applied to the frame named "Mod. 80."

## **1977 Tempesta** pictures courtesy the owner, Carlos Caruga

Foto Gallery

Nel **1978** papa' ed io abbiamo inventato il sistema di avanzamento ruota nel telaio, accorciando l'interasse del carro ruota posteriore e schiacciando nel retro il tubo piantone reggi-sella. Non potendo piu' montare il collare deragliatore, abbiamo dovuto realizzarne appositamente un nuovo modello, il primo deragliatore senza fascetta, da avvitare al telaio mediante inserti filettati di nostro brevetto. L'attacco deragliatore appositamente studiato, venne applicato al telaio denominato "**Mod. 80** ", venduto in numerosissimi esemplari in Italia e all'estero.