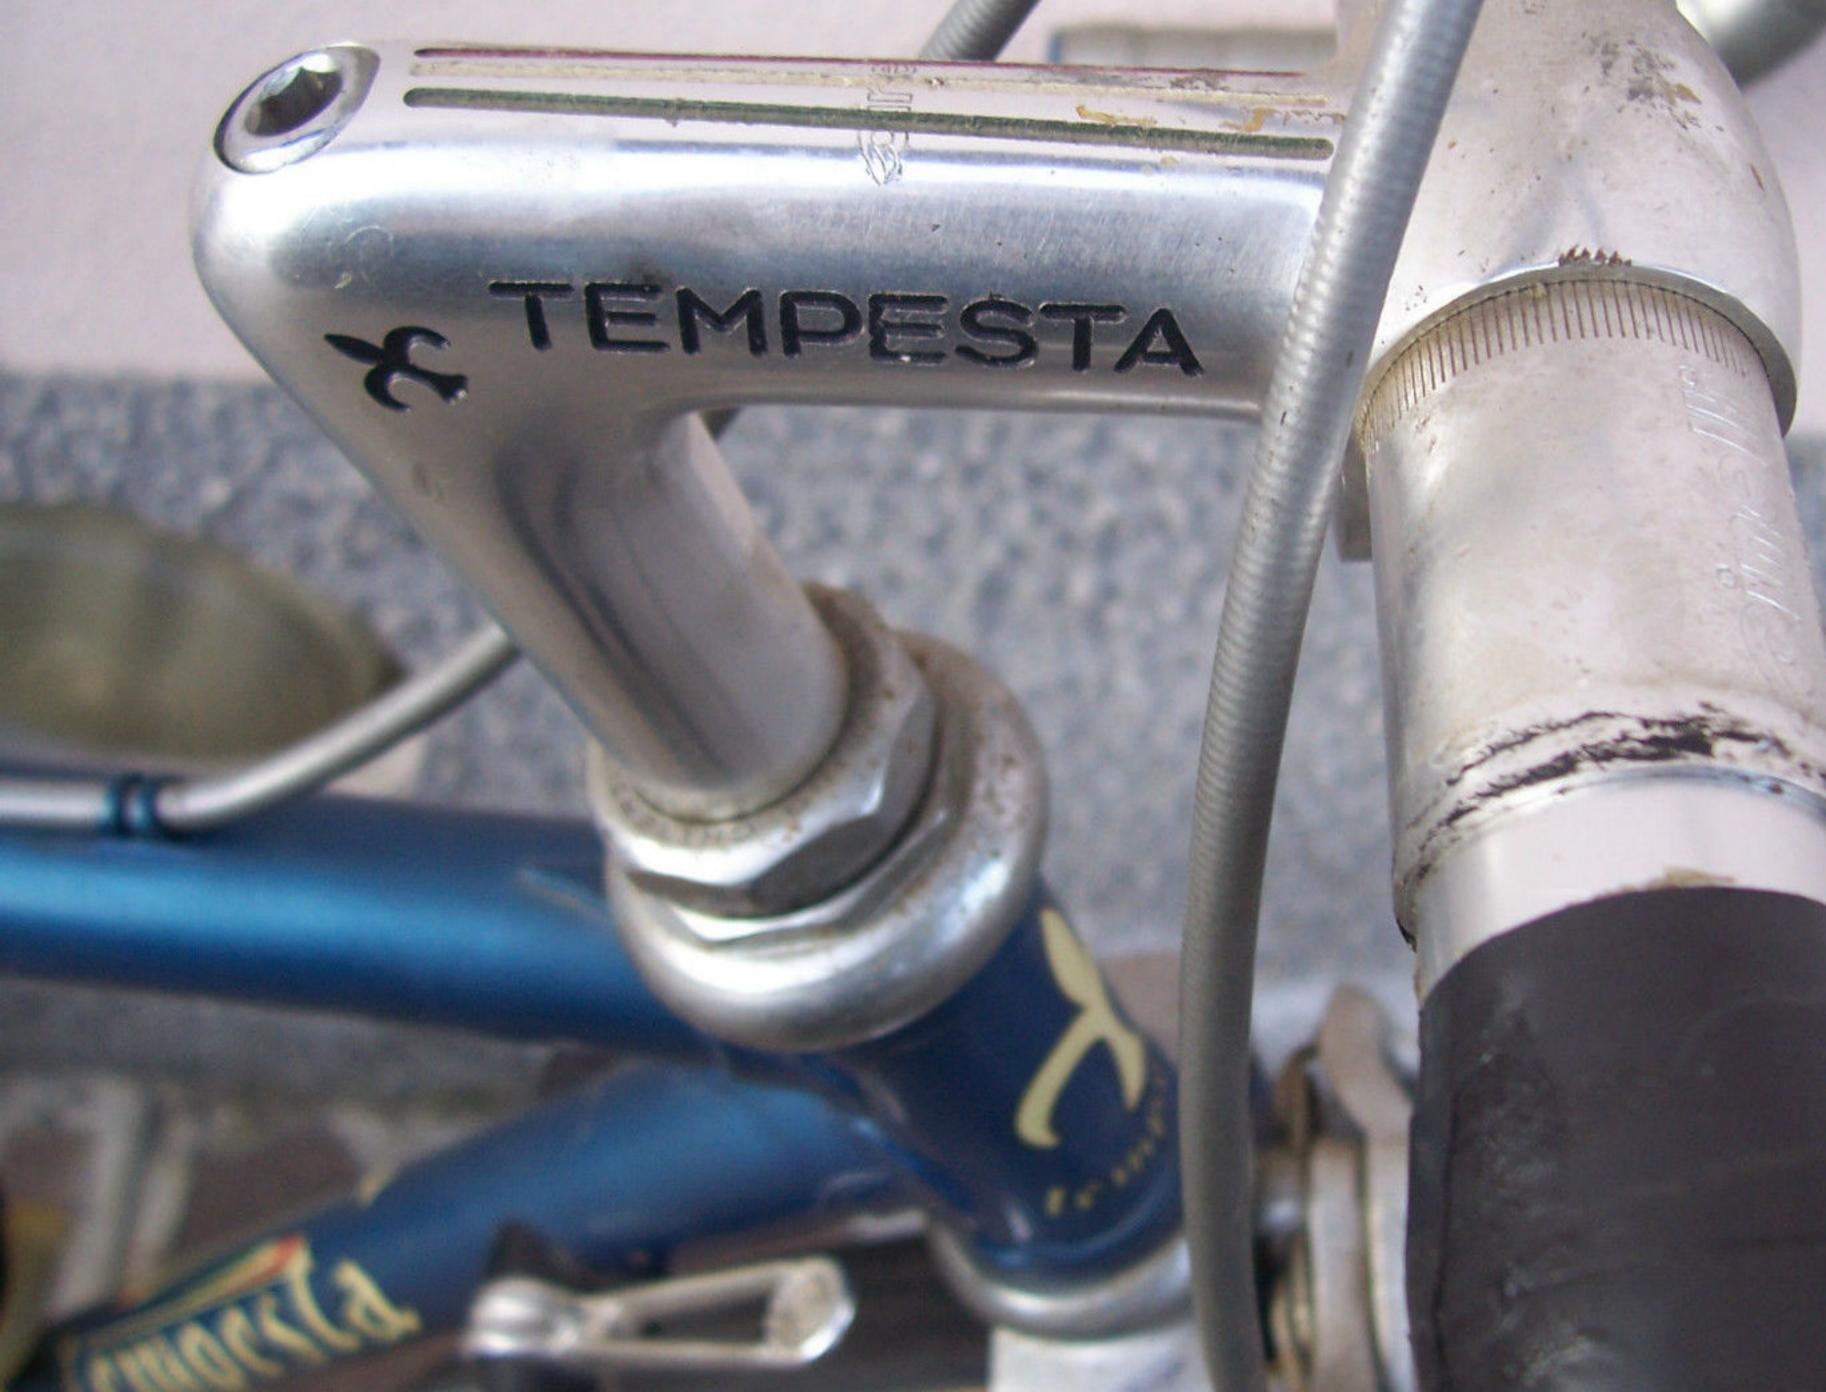

In 1978, Lino and his son Silvio created a rear wheelbase shortening system, crimping the rear of the seat tube for tire clearance, and creating a bandless front derailleur (since the seat tube was no longer round), which was screwed onto the seat tube using threaded inserts they patented. This seat tube front derailleur mount was applied to the frame named "Mod. 80."

## **1977 Tempesta** pictures courtesy the owner, Carlos Caruga

Foto Gallery

Nel **1978** papa' ed io abbiamo inventato il sistema di avanzamento ruota nel telaio, accorciando l'interasse del carro ruota posteriore e schiacciando nel retro il tubo piantone reggi-sella. Non potendo piu' montare il collare deragliatore, abbiamo dovuto realizzarne appositamente un nuovo modello, il primo deragliatore senza fascetta, da avvitare al telaio mediante inserti filettati di nostro brevetto. L'attacco deragliatore appositamente studiato, venne applicato al telaio denominato "**Mod. 80** ", venduto in numerosissimi esemplari in Italia e all'estero.