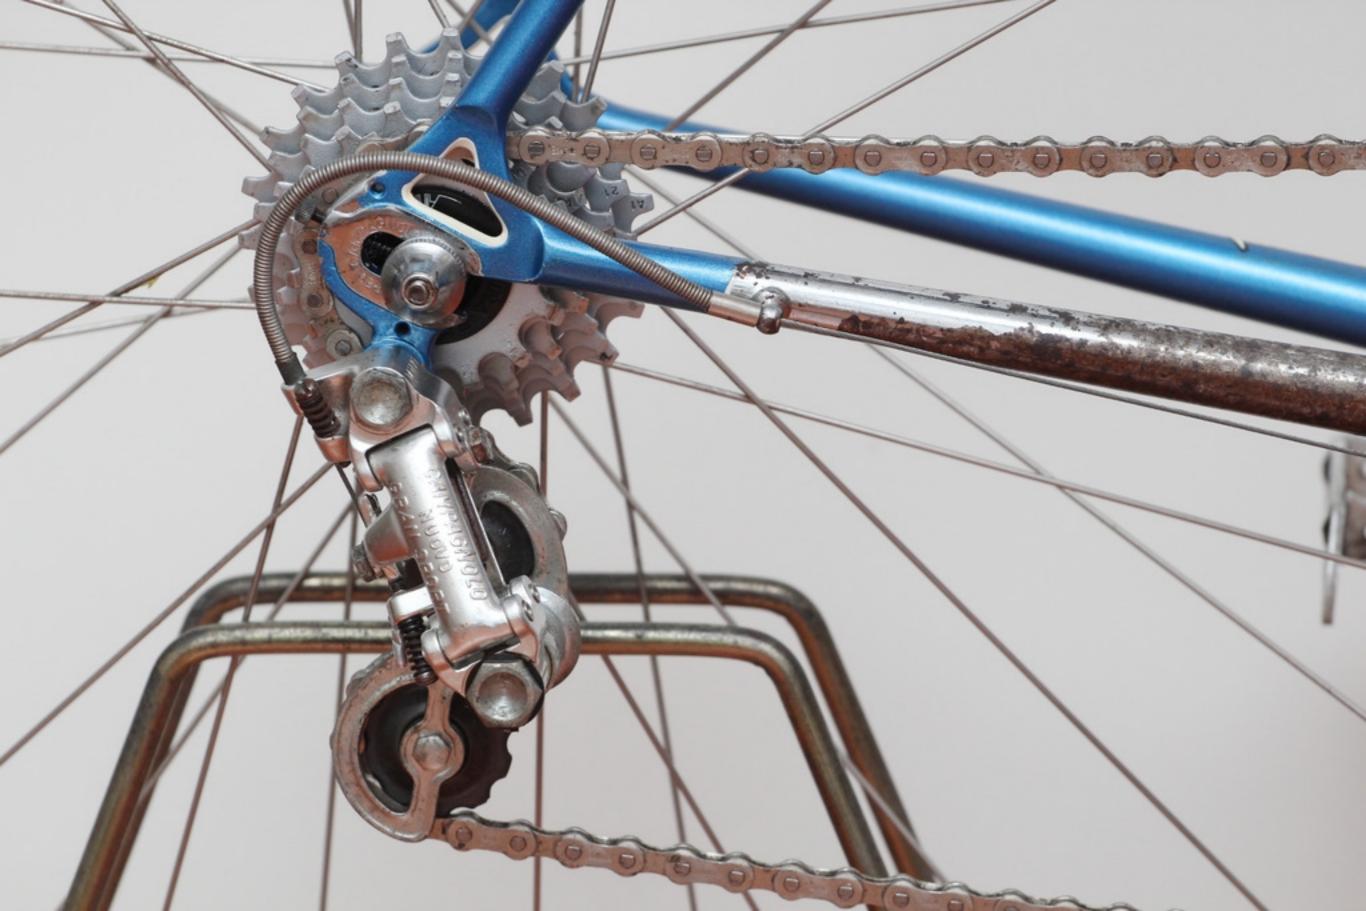

In 1978, Lino and his son Silvio created a rear wheelbase shortening system, crimping the rear of the seat tube for tire clearance, and creating a bandless front derailleur (since the seat tube was no longer round), which was screwed onto the seat tube using threaded inserts they patented. This seat tube front derailleur mount was applied to the frame named "Mod. 80."

## **1977 Tempesta** pictures courtesy the owner, Carlos Caruga

Foto Gallery

Nel **1978** papa' ed io abbiamo inventato il sistema di avanzamento ruota nel telaio, accorciando l'interasse del carro ruota posteriore e schiacciando nel retro il tubo piantone reggi-sella. Non potendo piu' montare il collare deragliatore, abbiamo dovuto realizzarne appositamente un nuovo modello, il primo deragliatore senza fascetta, da avvitare al telaio mediante inserti filettati di nostro brevetto. L'attacco deragliatore appositamente studiato, venne applicato al telaio denominato "**Mod. 80** ", venduto in numerosissimi esemplari in Italia e all'estero.