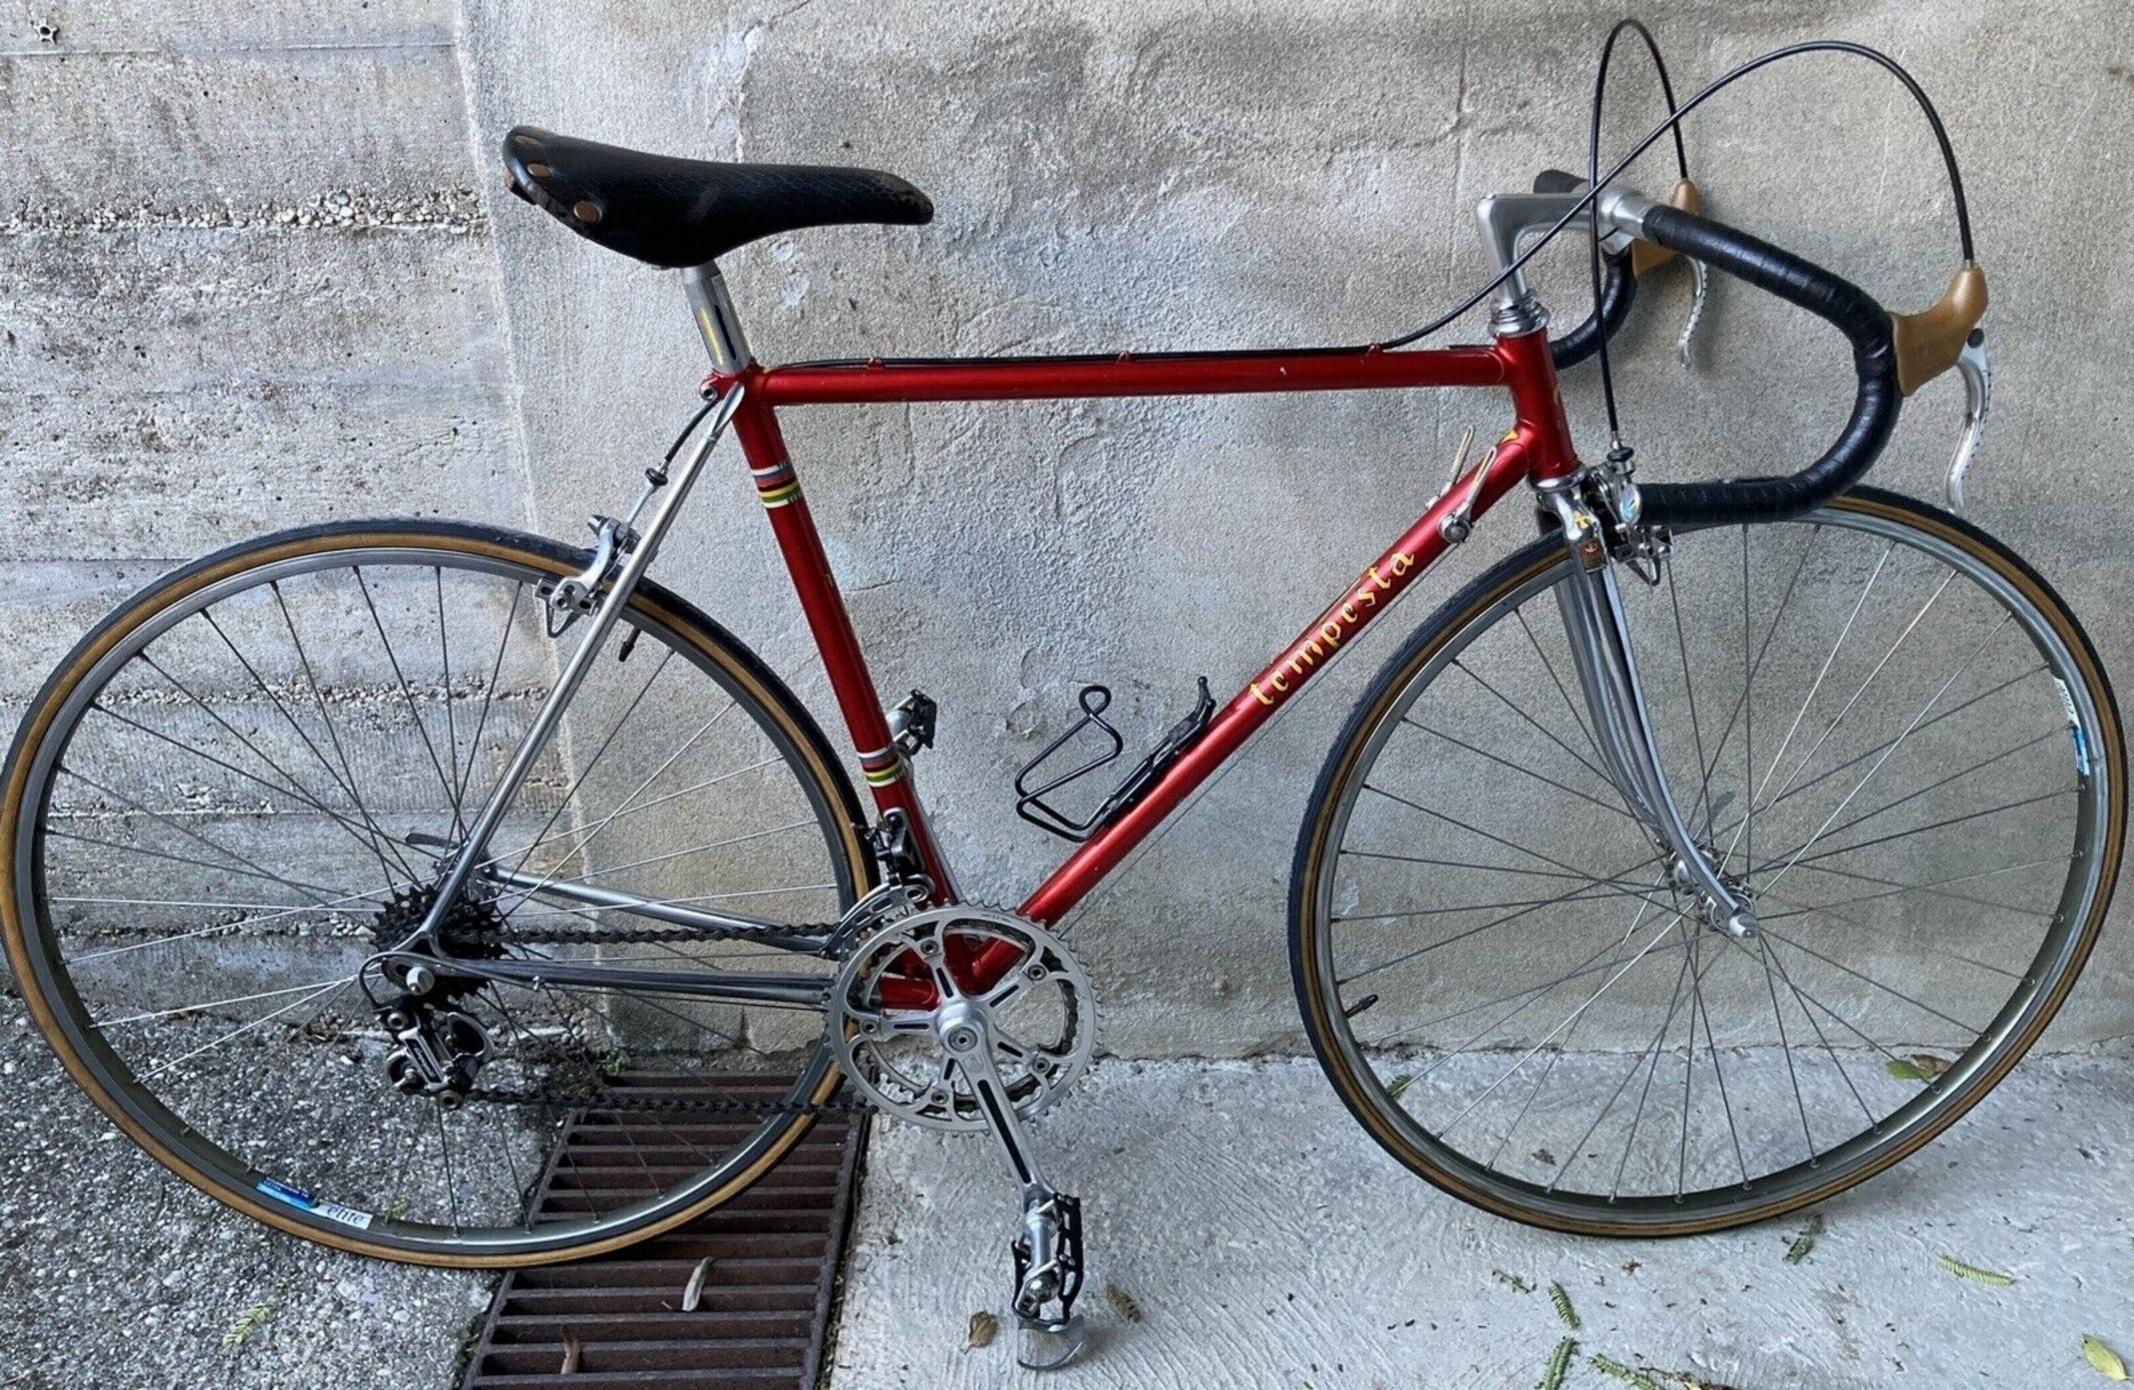

## **1977 Tempesta** pictures courtesy the owner, Carlos Caruga

Foto Gallery

Nel **1978** papa' ed io abbiamo inventato il sistema di avanzamento ruota nel telaio, accorciando l'interasse del carro ruota posteriore e schiacciando nel retro il tubo piantone reggi-sella. Non potendo piu' montare il collare deragliatore, abbiamo dovuto realizzarne appositamente un nuovo modello, il primo deragliatore senza fascetta, da avvitare al telaio mediante inserti filettati di nostro brevetto. L'attacco deragliatore appositamente studiato, venne applicato al telaio denominato "**Mod. 80** ", venduto in numerosissimi esemplari in Italia e all'estero.

Questo metodo costruttivo e'stato ripreso ed e' utilizzato ancor oggi dai piu' grandi marchi e produttori mondiali.

Dal **1983** ci siamo dedicati al mondo professionistico delle corse agonistiche in qualità di **meccanici qualificati**, ottenendo ottimi risultati al primo **Campionato Italiano del 1984**, come migliore formazione professionistica.