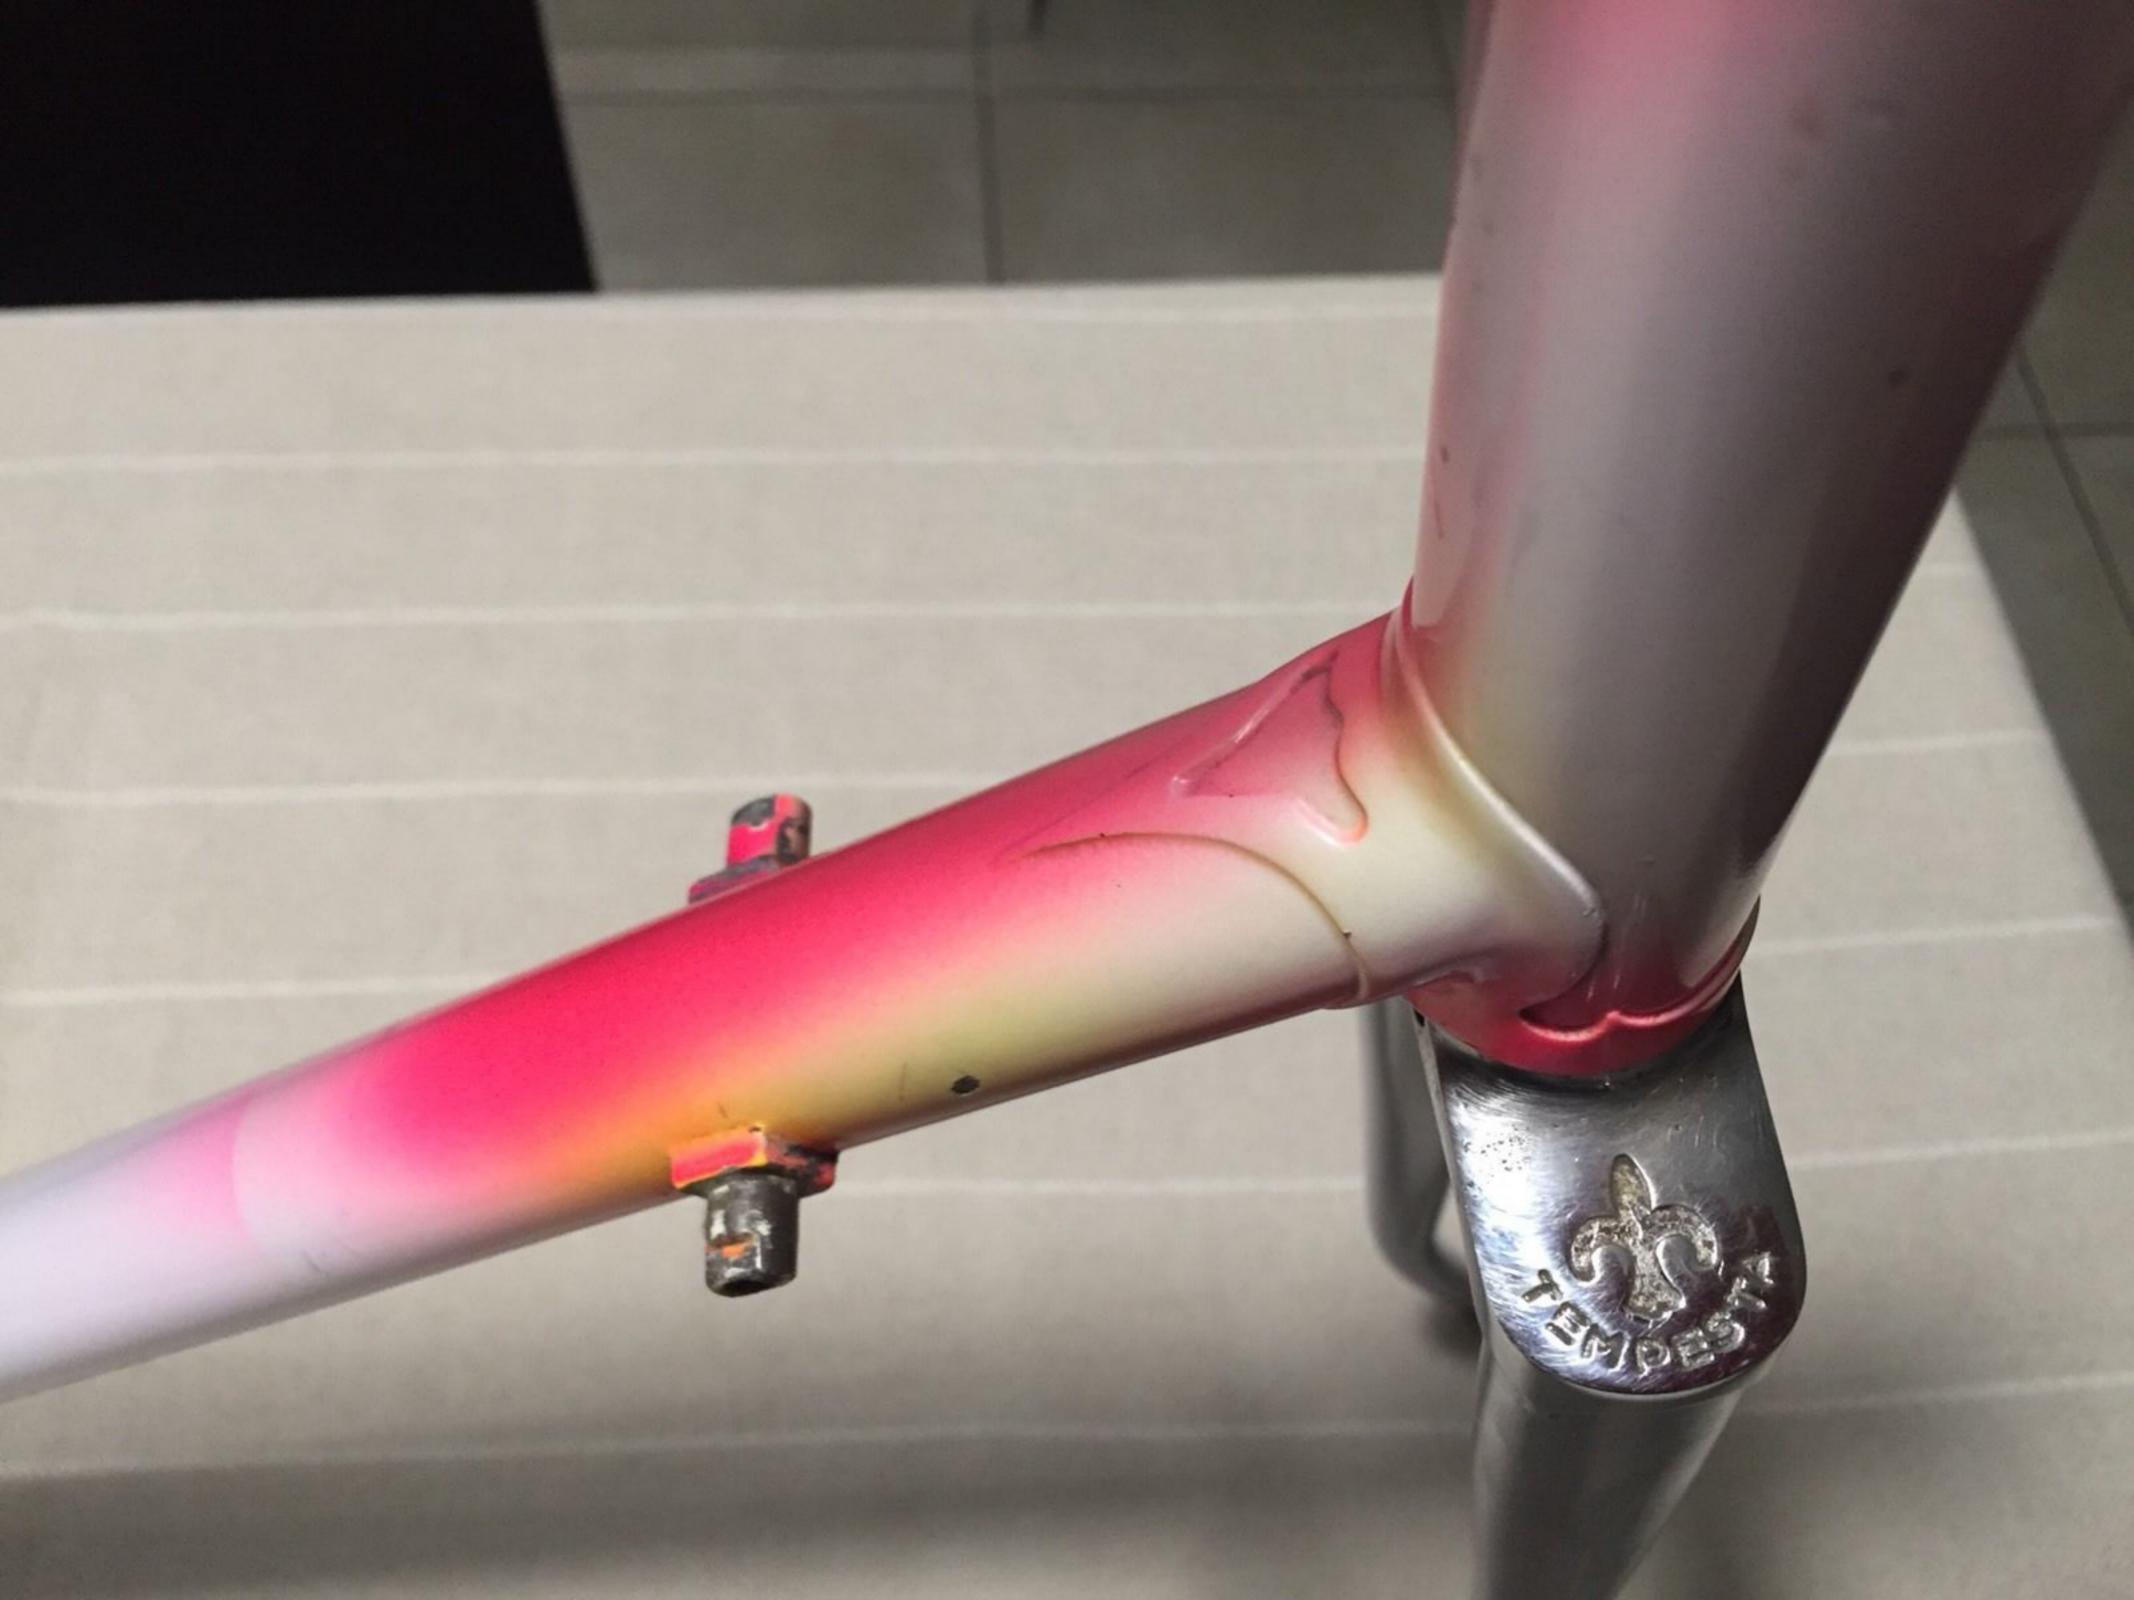

## **1977 Tempesta** pictures courtesy the owner, Carlos Caruga

Foto Gallery

Nel **1978** papa' ed io abbiamo inventato il sistema di avanzamento ruota nel telaio, accorciando l'interasse del carro ruota posteriore e schiacciando nel retro il tubo piantone reggi-sella. Non potendo piu' montare il collare deragliatore, abbiamo dovuto realizzarne appositamente un nuovo modello, il primo deragliatore senza fascetta, da avvitare al telaio mediante inserti filettati di nostro brevetto. L'attacco deragliatore appositamente studiato, venne applicato al telaio denominato "**Mod. 80** ", venduto in numerosissimi esemplari in Italia e all'estero.