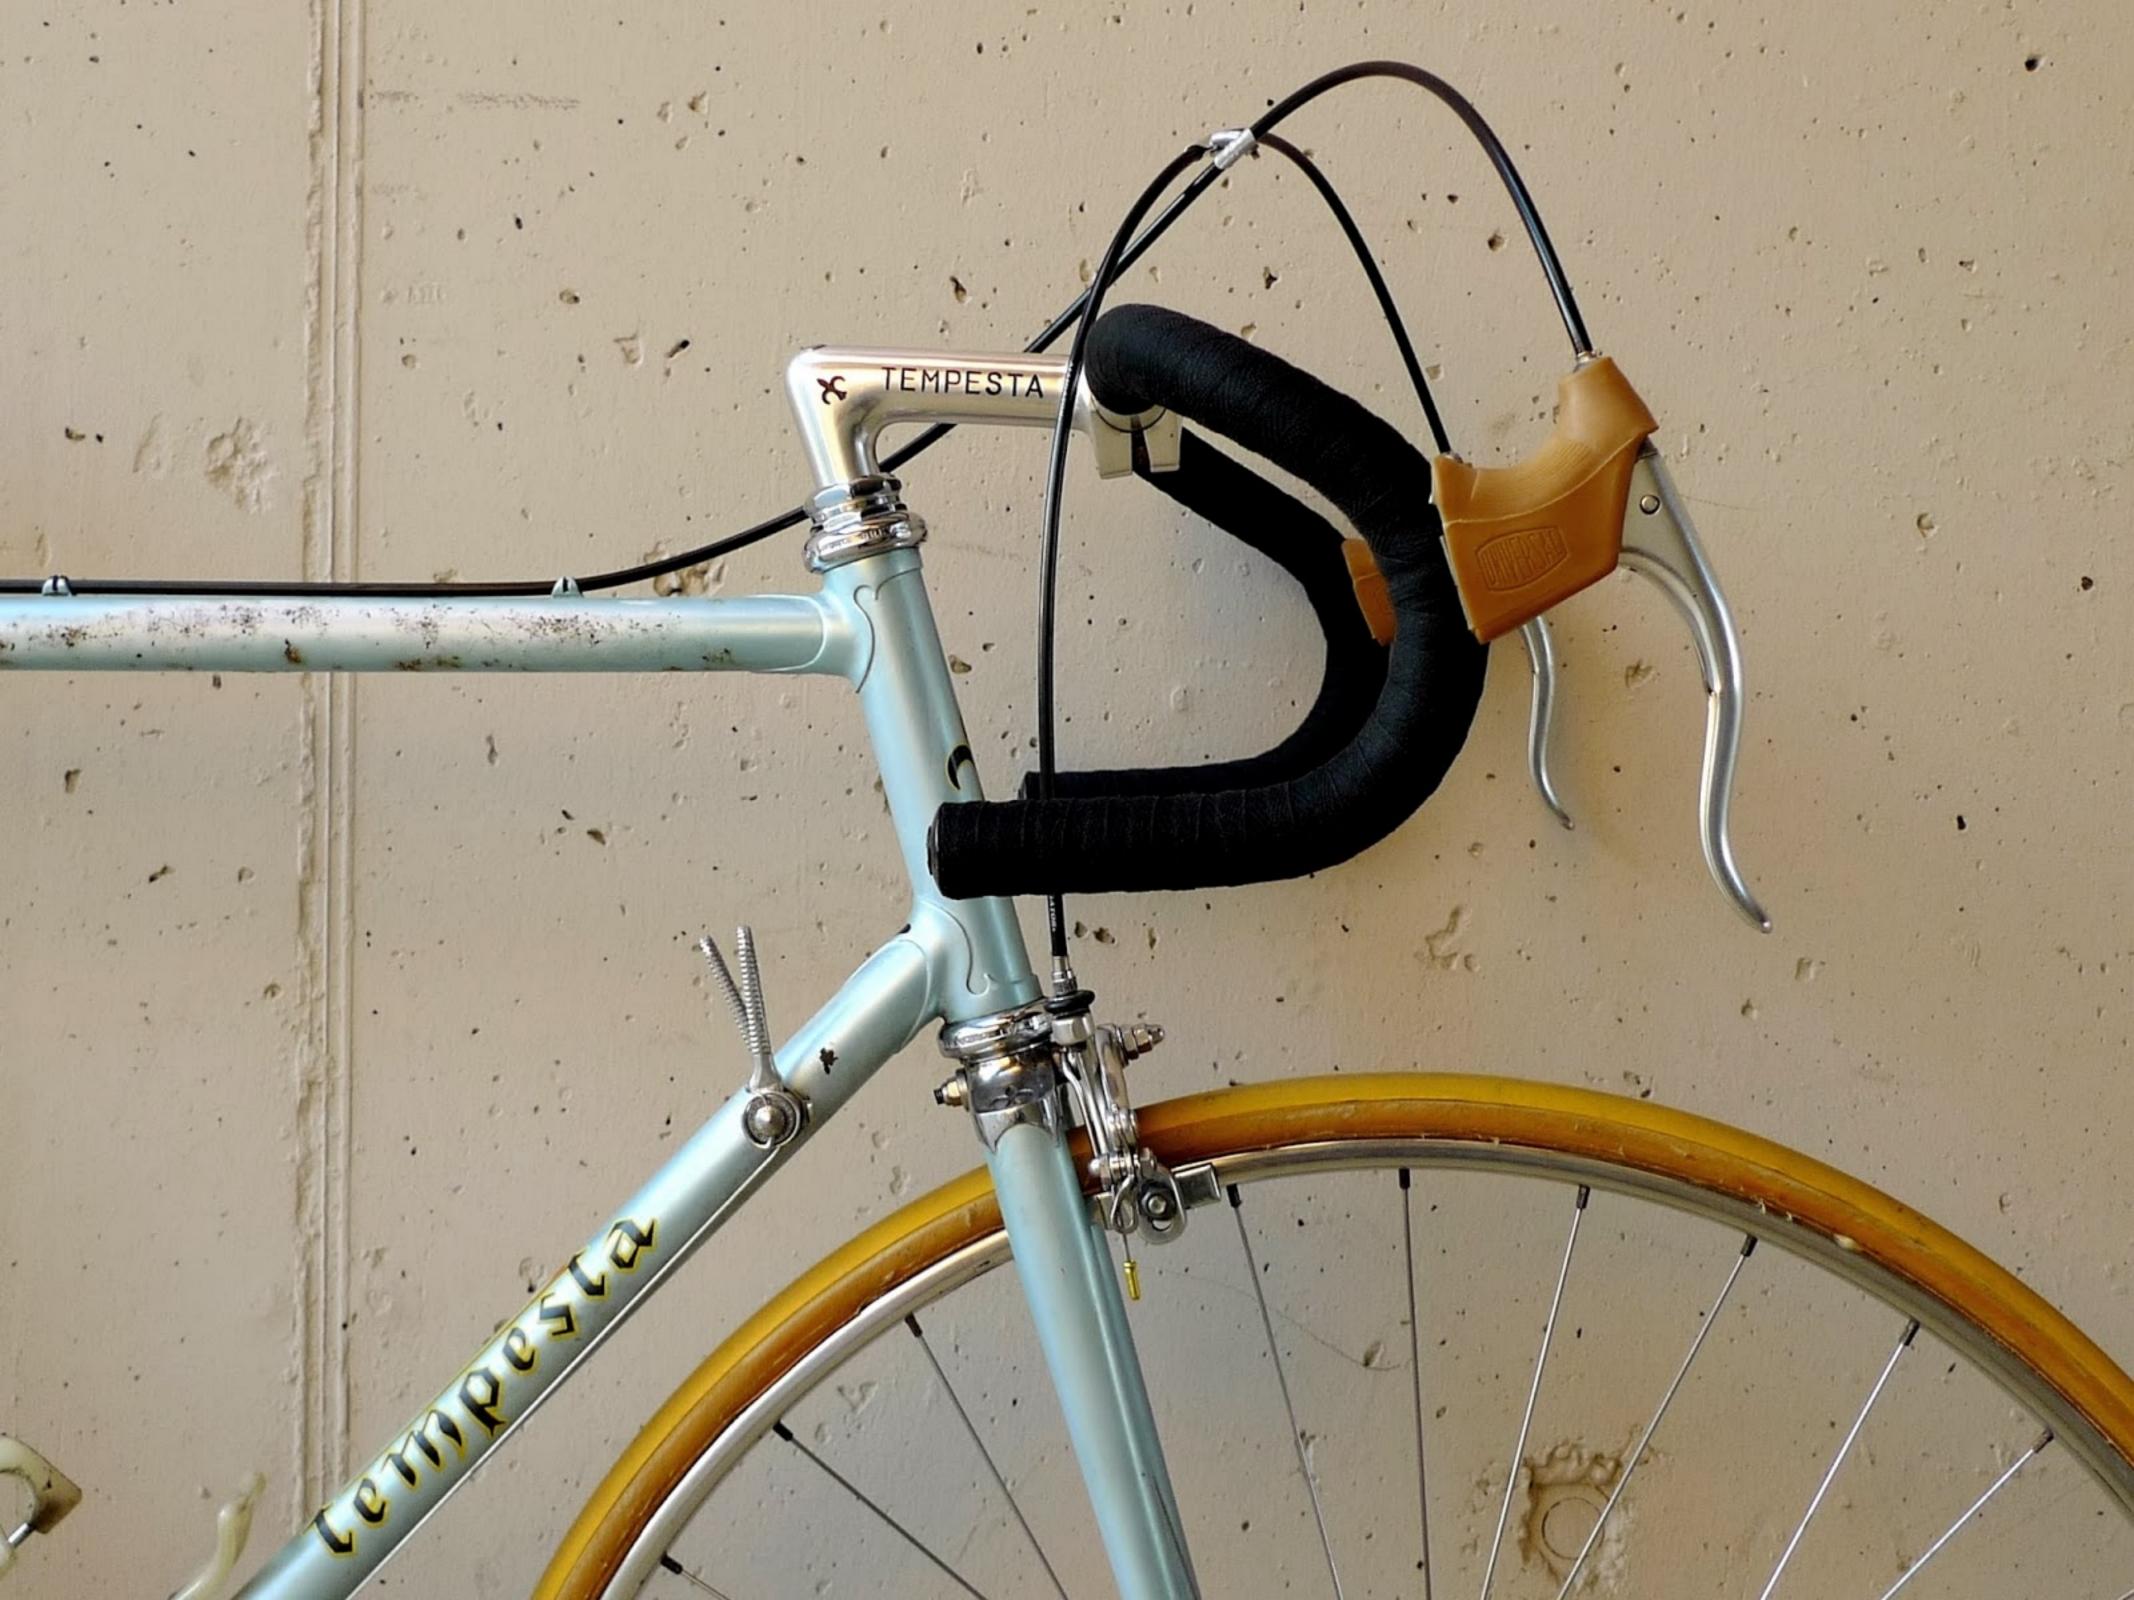

In 1978, Lino and his son Silvio created a rear wheelbase shortening system, crimping the rear of the seat tube for tire clearance, and creating a bandless front derailleur (since the seat tube was no longer round), which was screwed onto the seat tube using threaded inserts they patented. This seat tube front derailleur mount was applied to the frame named "Mod. 80."

## **1977 Tempesta** pictures courtesy the owner, Carlos Caruga

Foto Gallery

Nel **1978** papa' ed io abbiamo inventato il sistema di avanzamento ruota nel telaio, accorciando l'interasse del carro ruota posteriore e schiacciando nel retro il tubo piantone reggi-sella. Non potendo piu' montare il collare deragliatore, abbiamo dovuto realizzarne appositamente un nuovo modello, il primo deragliatore senza fascetta, da avvitare al telaio mediante inserti filettati di nostro brevetto. L'attacco deragliatore appositamente studiato, venne applicato al telaio denominato "**Mod. 80** ", venduto in numerosissimi esemplari in Italia e all'estero.