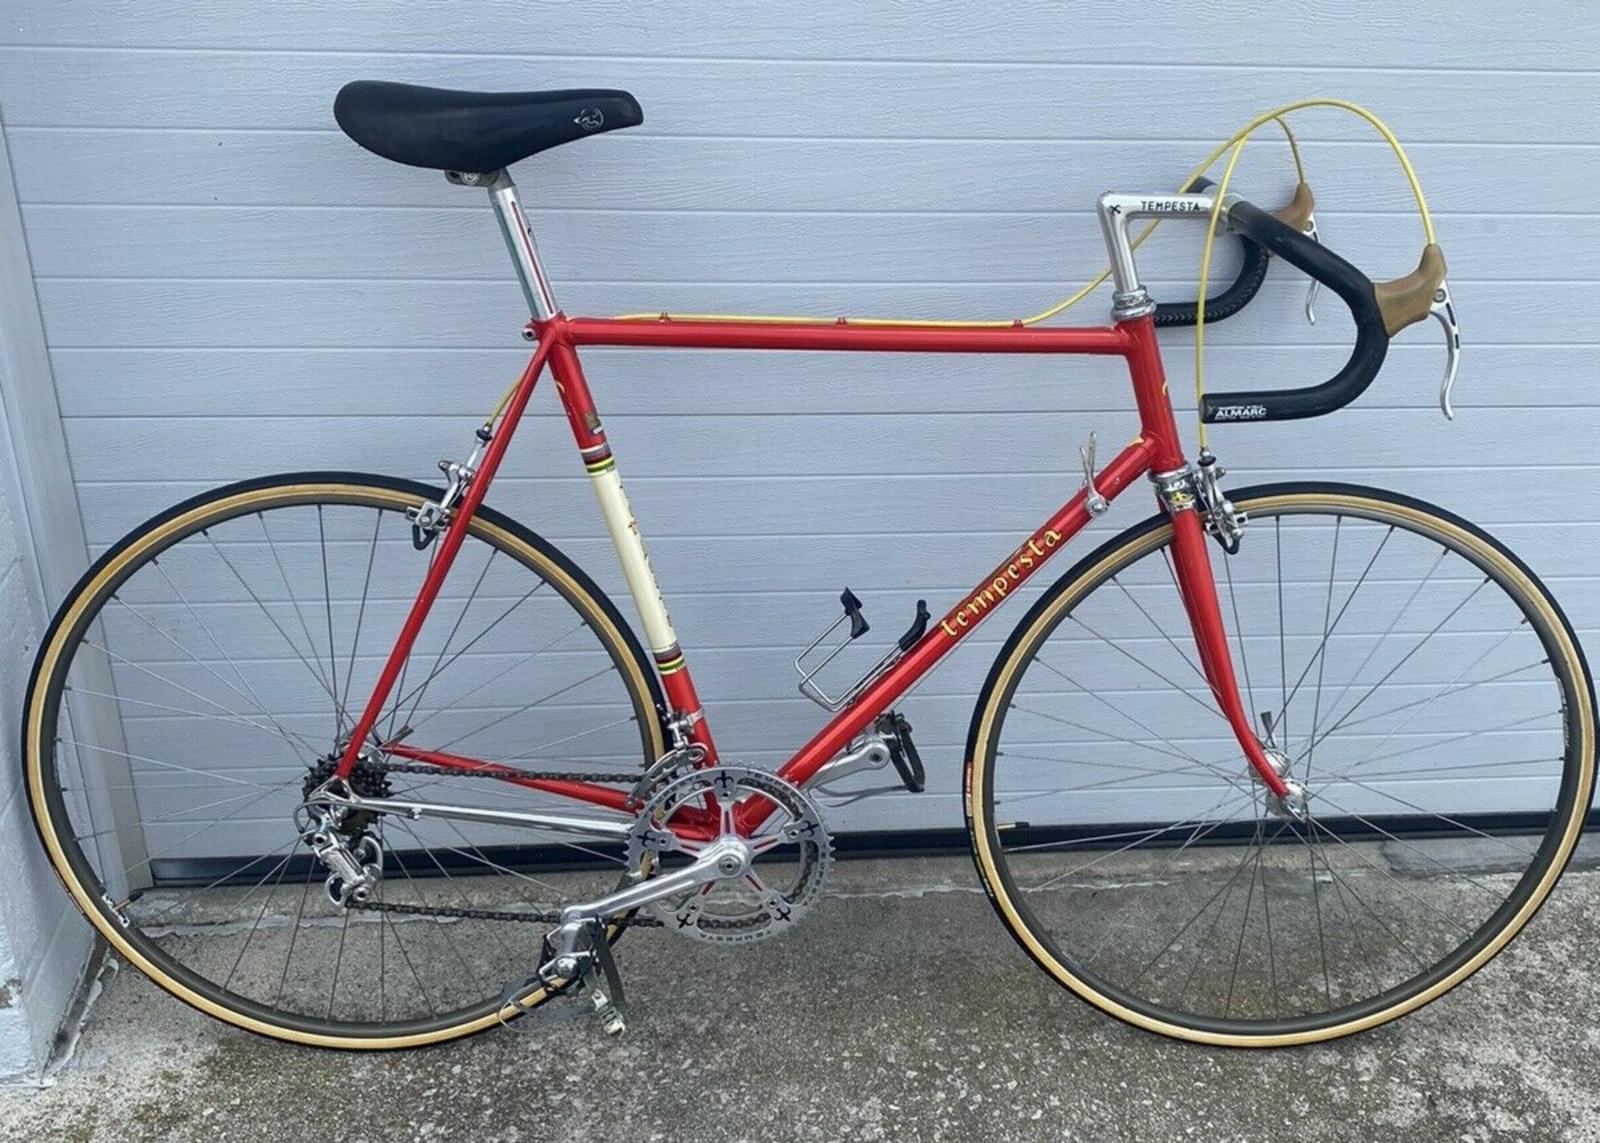

ositamente studiato, venne applicato al telaio denominato "**Mod. 80** ", venduto in numerosissimi esemplari in Italia e all'estero.

Questo metodo costruttivo e'stato ripreso ed e' utilizzato ancor oggi dai piu' grandi marchi e produttori mondiali.



Dal **1983** ci siamo dedicati al mondo professionistico delle corse agonistiche in qualità di **meccanici qualificati**, ottenendo ottimi risultati al primo **Campionato Italiano del 1984**, come migliore formazione professionistica.











































## Bikes with clamp-on or no front derailleur

























































































































































































































































## Pista / Track Bikes

























## **MISCELLANEOUS**