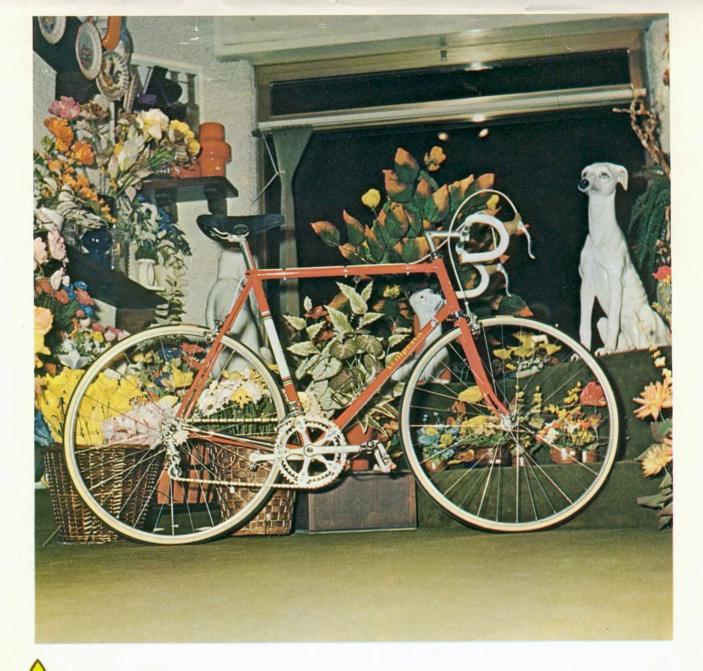

## **1977 Tempesta** pictures courtesy the owner, Carlos Caruga

Foto Gallery

Nel **1978** papa' ed io abbiamo inventato il sistema di avanzamento ruota nel telaio, accorciando l'interasse del carro ruota posteriore e schiacciando nel retro il tubo piantone reggi-sella. Non potendo piu' montare il collare deragliatore, abbiamo dovuto realizzarne appositamente un nuovo modello, il primo deragliatore senza fascetta, da avvitare al telaio mediante inserti filettati di nostro brevetto. L'attacco deragliatore appositamente studiato, venne applicato al telaio denominato "**Mod. 80** ", venduto in numerosissimi esemplari in Italia e all'estero.