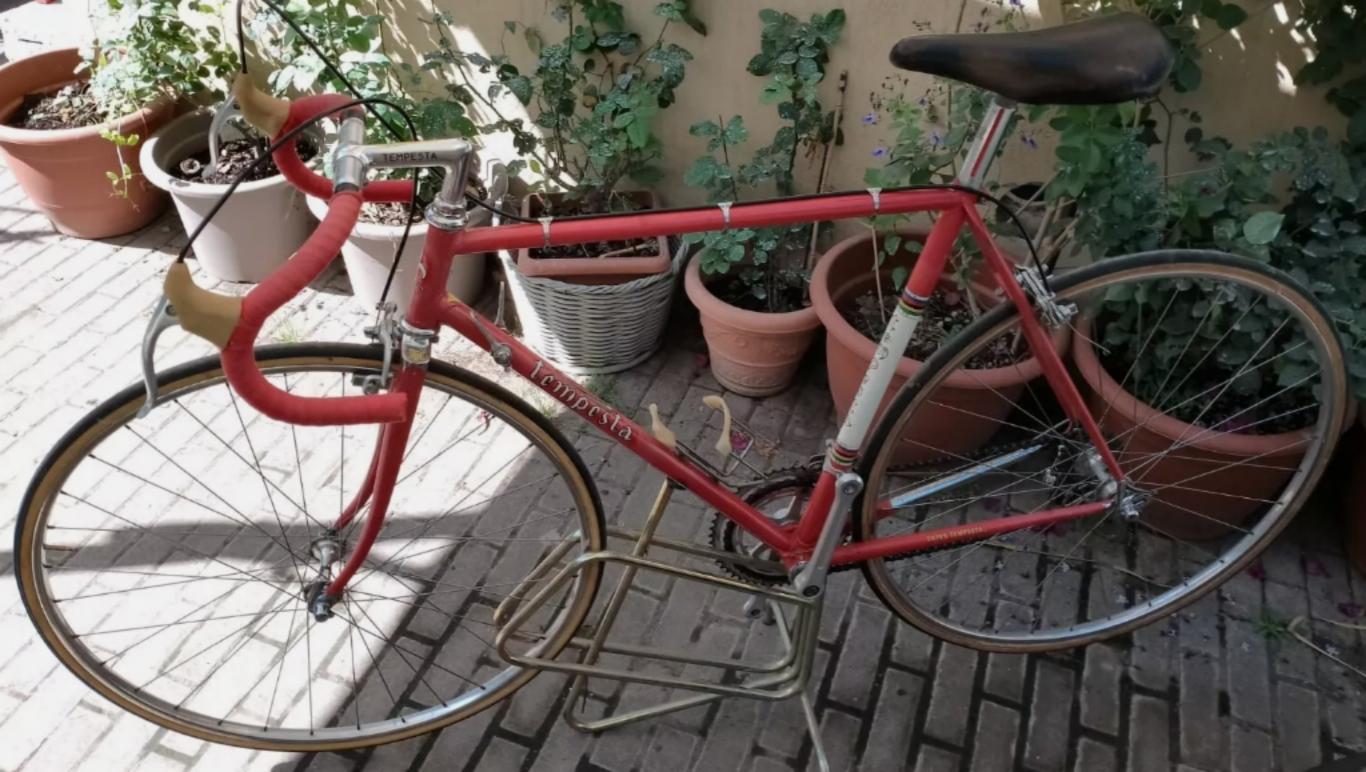

## **1977 Tempesta** pictures courtesy the owner, Carlos Caruga

Foto Gallery

Nel **1978** papa' ed io abbiamo inventato il sistema di avanzamento ruota nel telaio, accorciando l'interasse del carro ruota posteriore e schiacciando nel retro il tubo piantone reggi-sella. Non potendo piu' montare il collare deragliatore, abbiamo dovuto realizzarne appositamente un nuovo modello, il primo deragliatore senza fascetta, da avvitare al telaio mediante inserti filettati di nostro brevetto. L'attacco deragliatore appositamente studiato, venne applicato al telaio denominato "**Mod. 80** ", venduto in numerosissimi esemplari in Italia e all'estero.