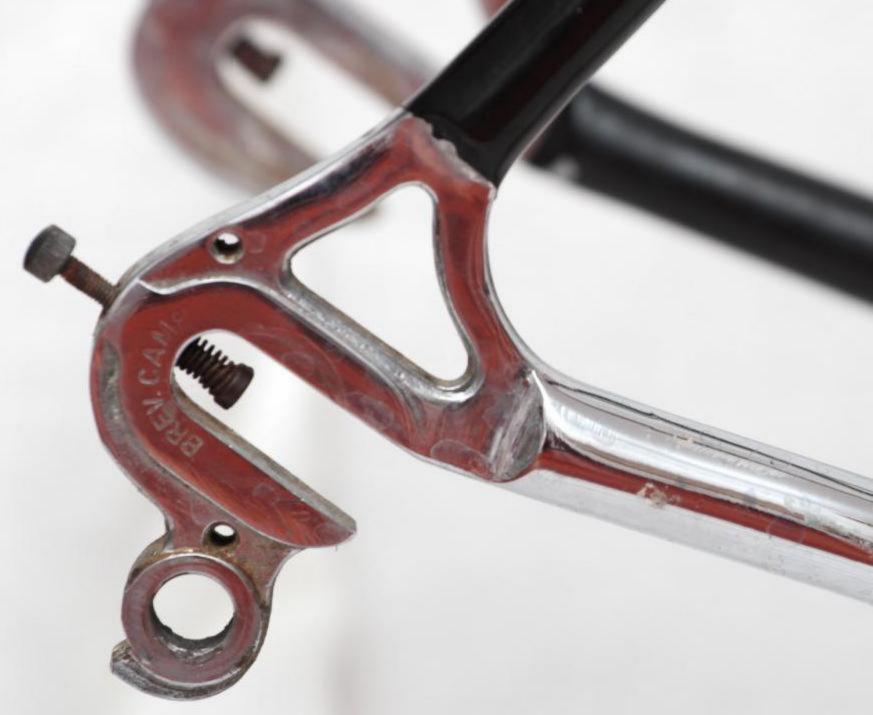

In 1978, Lino and his son Silvio created a rear wheelbase shortening system, crimping the rear of the seat tube for tire clearance, and creating a bandless front derailleur (since the seat tube was no longer round), which was screwed onto the seat tube using threaded inserts they patented. This seat tube front derailleur mount was applied to the frame named "Mod. 80."

## **1977 Tempesta** pictures courtesy the owner, Carlos Caruga

Foto Gallery

Nel **1978** papa' ed io abbiamo inventato il sistema di avanzamento ruota nel telaio, accorciando l'interasse del carro ruota posteriore e schiacciando nel retro il tubo piantone reggi-sella. Non potendo piu' montare il collare deragliatore, abbiamo dovuto realizzarne appositamente un nuovo modello, il primo deragliatore senza fascetta, da avvitare al telaio mediante inserti filettati di nostro brevetto. L'attacco deragliatore appositamente studiato, venne applicato al telaio denominato "**Mod. 80** ", venduto in numerosissimi esemplari in Italia e all'estero.