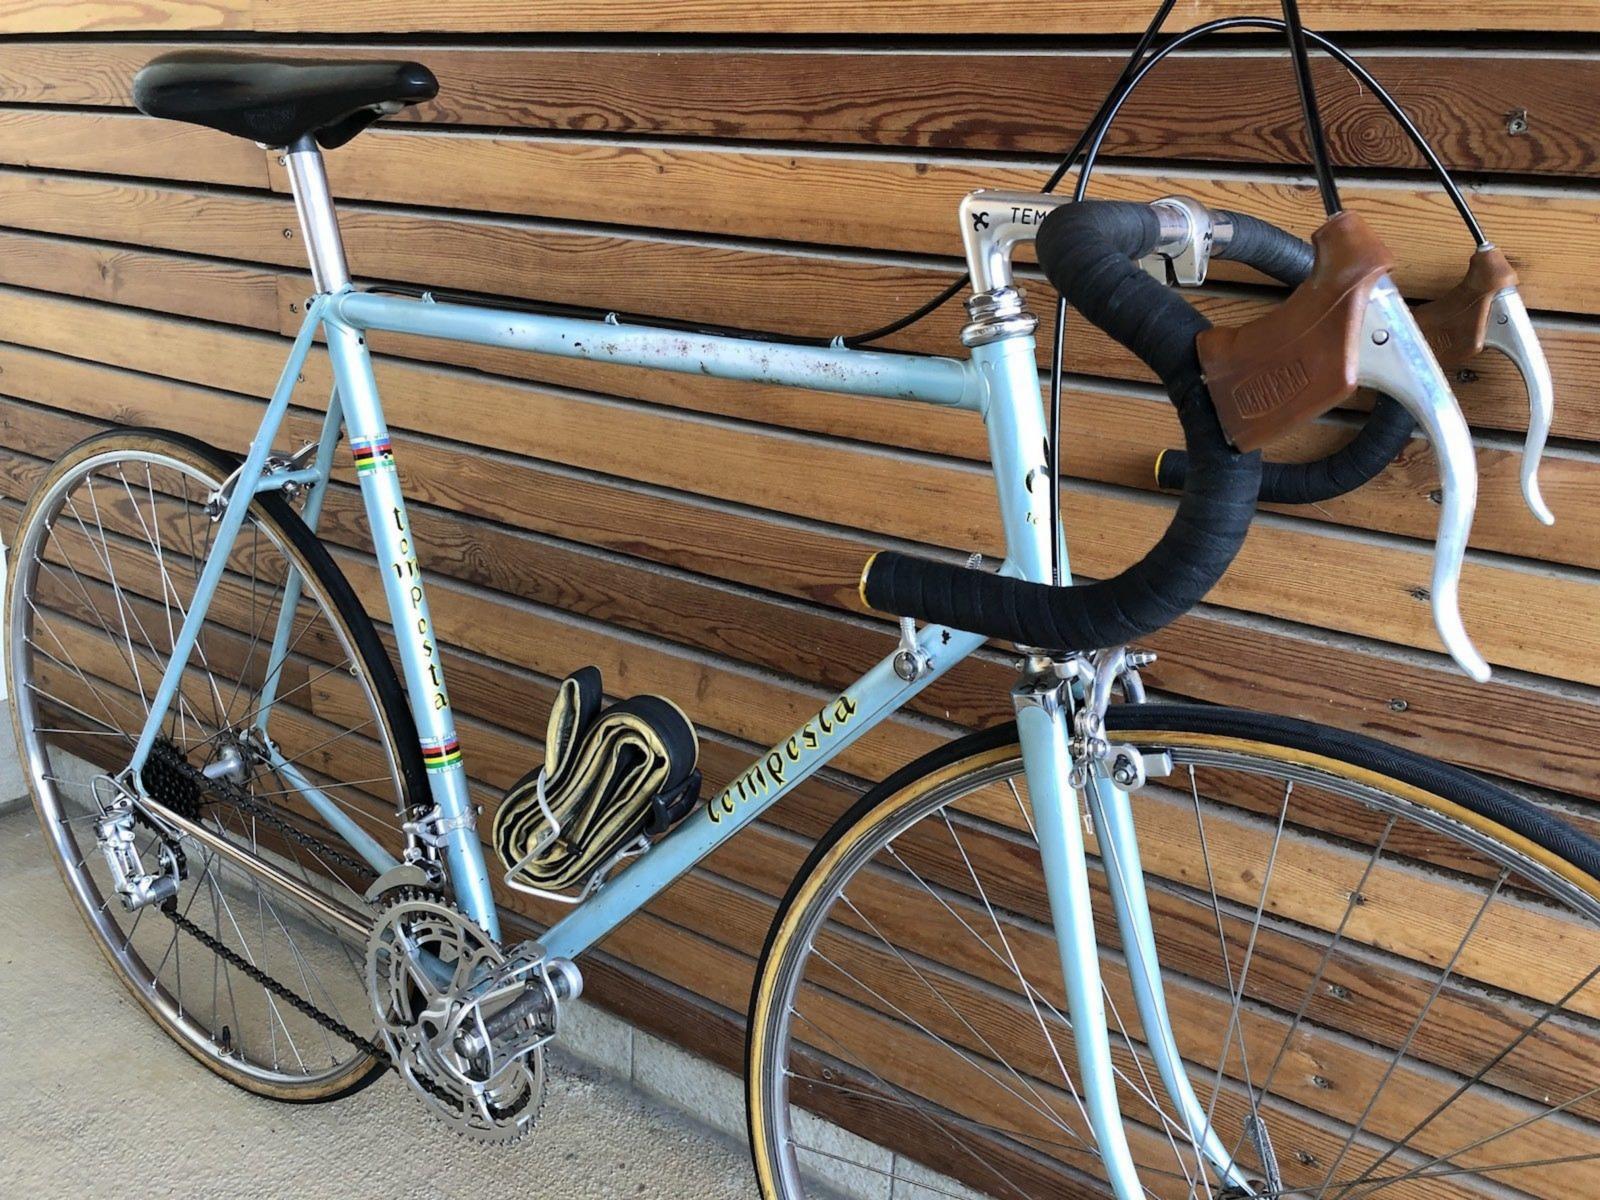

## **1977 Tempesta** pictures courtesy the owner, Carlos Caruga

Foto Gallery

Nel **1978** papa' ed io abbiamo inventato il sistema di avanzamento ruota nel telaio, accorciando l'interasse del carro ruota posteriore e schiacciando nel retro il tubo piantone reggi-sella. Non potendo piu' montare il collare deragliatore, abbiamo dovuto realizzarne appositamente un nuovo modello, il primo deragliatore senza fascetta, da avvitare al telaio mediante inserti filettati di nostro brevetto. L'attacco deragliatore appositamente studiato, venne applicato al telaio denominato "**Mod. 80** ", venduto in numerosissimi esemplari in Italia e all'estero.

Questo metodo costruttivo e'stato ripreso ed e' utilizzato ancor oggi dai piu' grandi marchi e produttori mondiali.

Dal **1983** ci siamo dedicati al mondo professionistico delle corse agonistiche in qualità di **meccanici qualificati**, ottenendo ottimi risultati al primo **Campionato Italiano del 1984**, come migliore formazione professionistica.