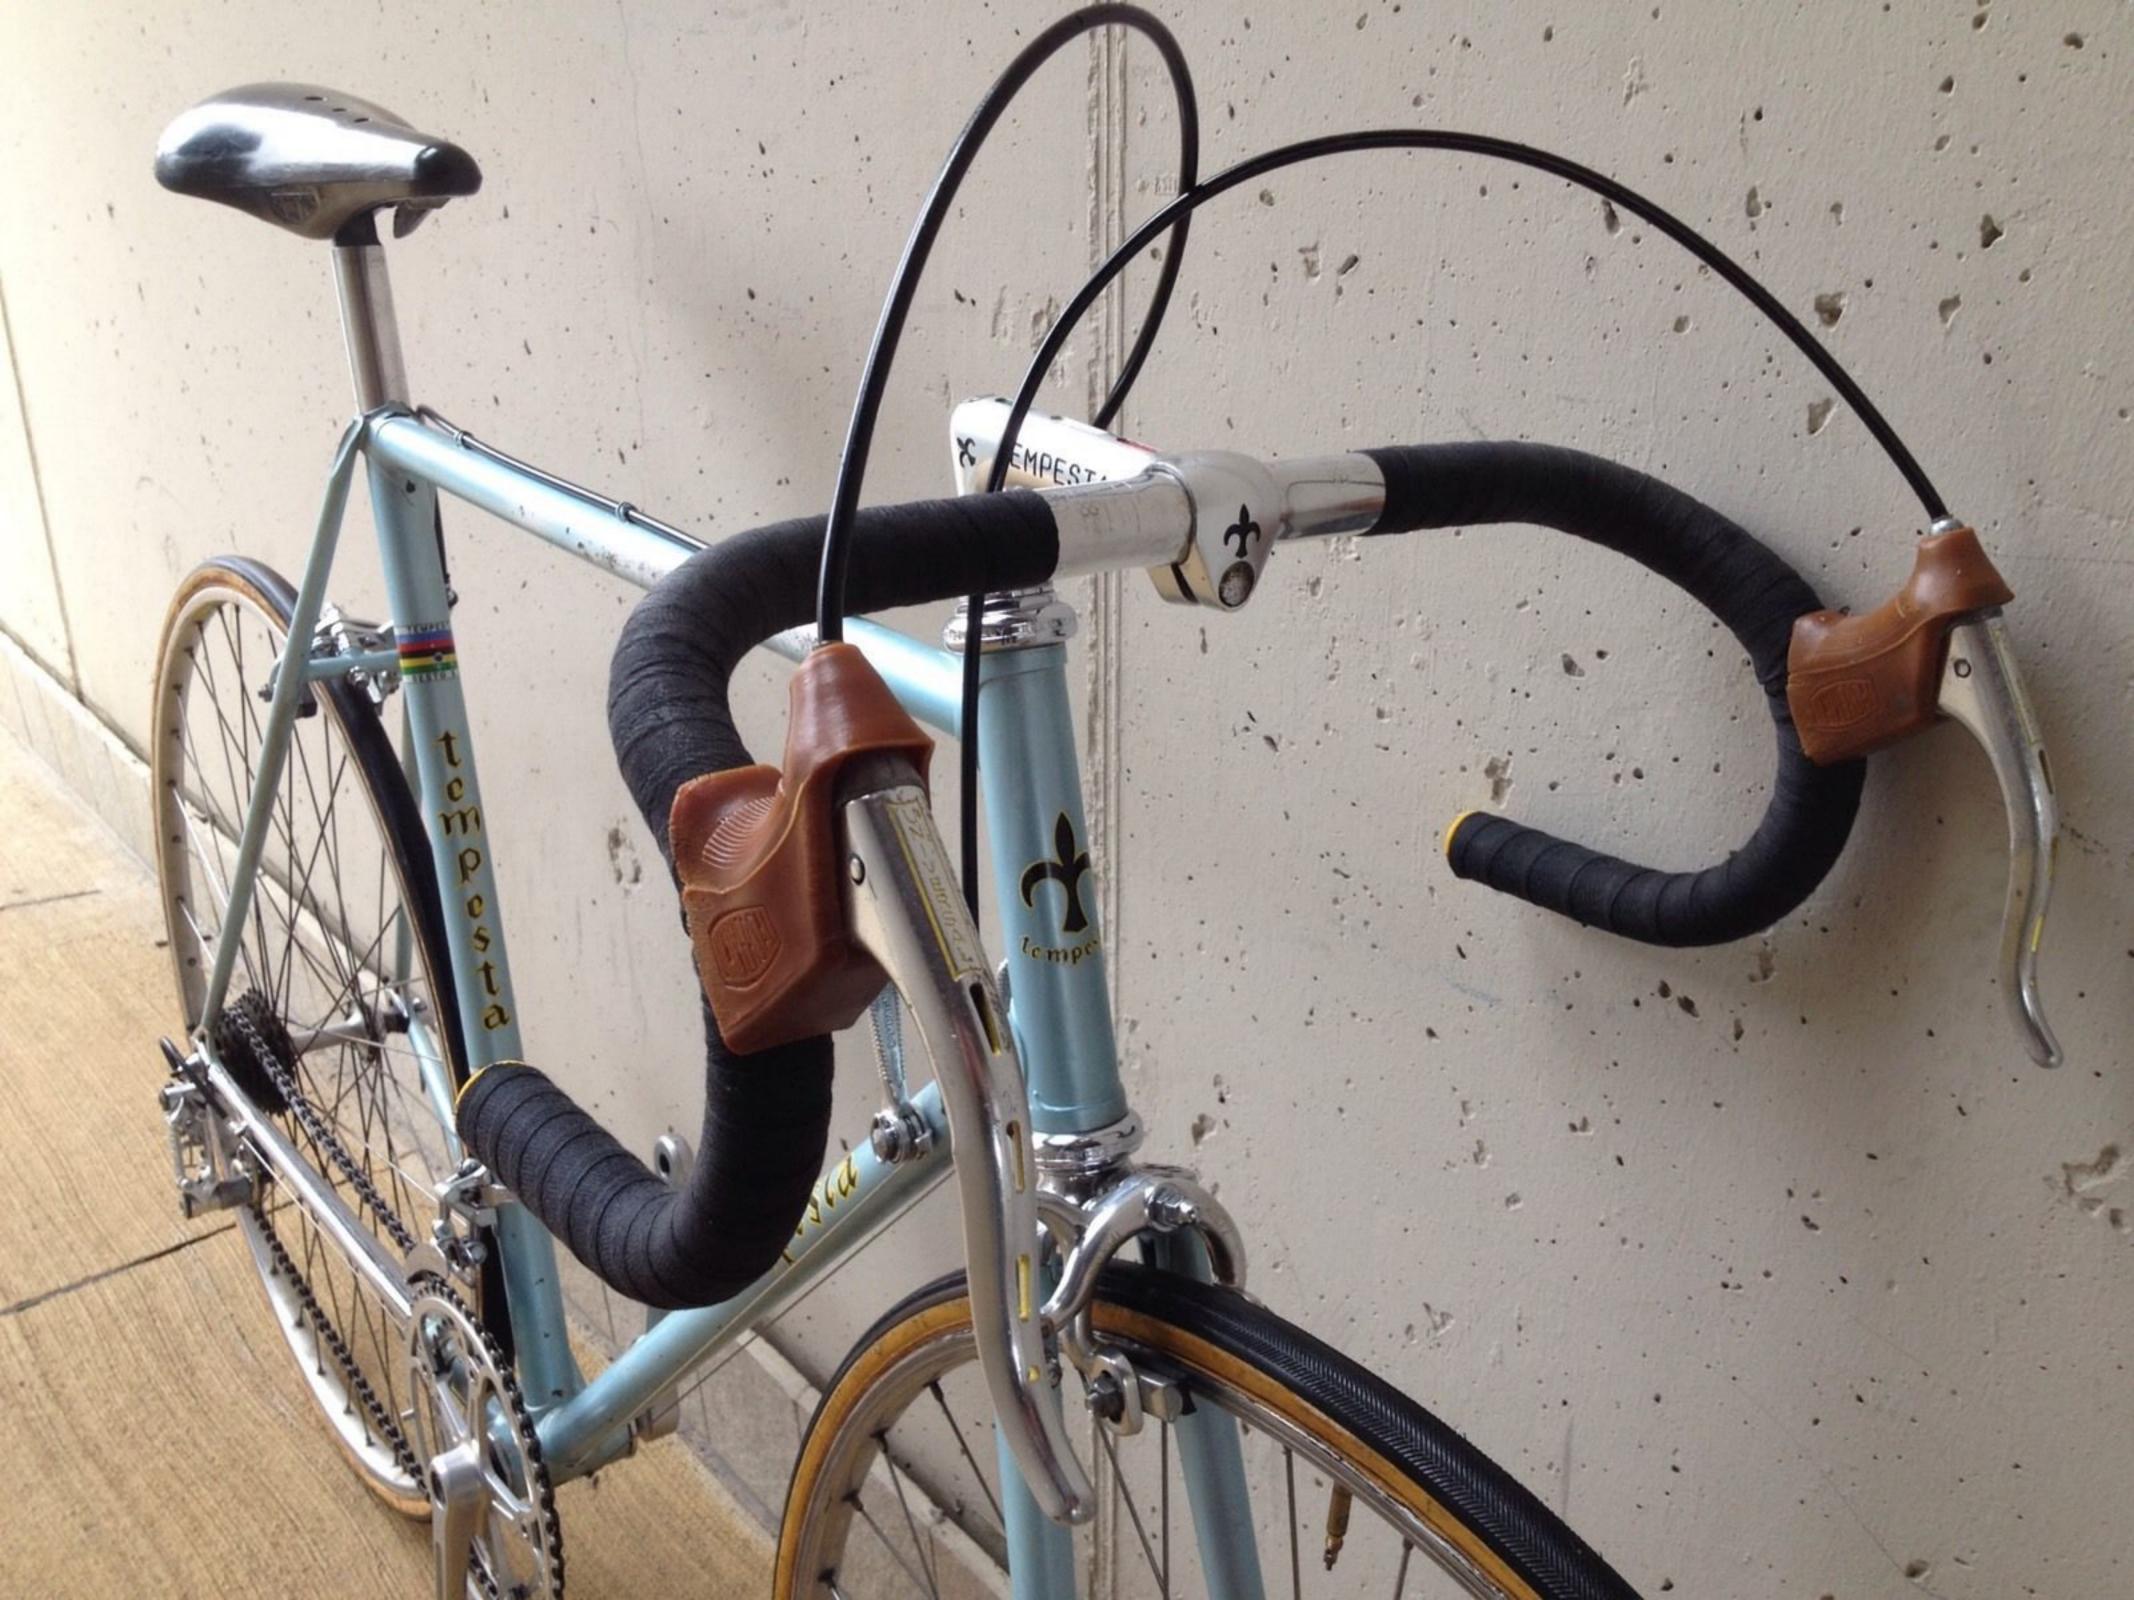

## **1977 Tempesta** pictures courtesy the owner, Carlos Caruga

Foto Gallery

Nel **1978** papa' ed io abbiamo inventato il sistema di avanzamento ruota nel telaio, accorciando l'interasse del carro ruota posteriore e schiacciando nel retro il tubo piantone reggi-sella. Non potendo piu' montare il collare deragliatore, abbiamo dovuto realizzarne appositamente un nuovo modello, il primo deragliatore senza fascetta, da avvitare al telaio mediante inserti filettati di nostro brevetto. L'attacco deragliatore appositamente studiato, venne applicato al telaio denominato "**Mod. 80** ", venduto in numerosissimi esemplari in Italia e all'estero.