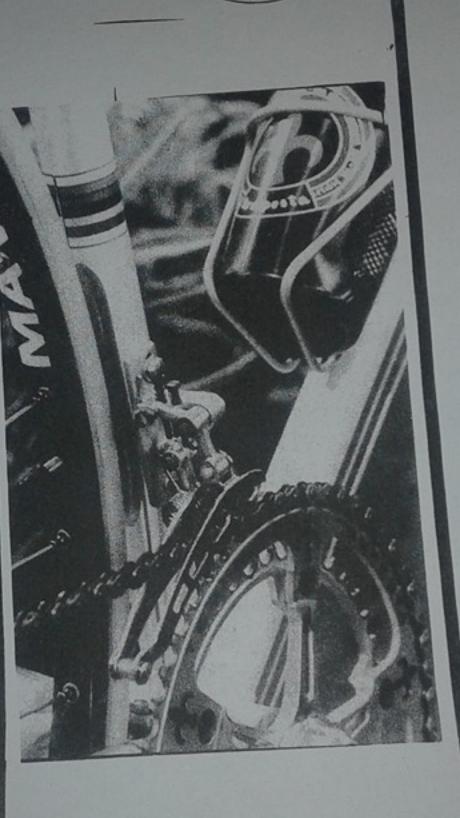

In 1978, Lino and his son Silvio created a rear wheelbase shortening system, crimping the rear of the seat tube for tire clearance, and creating a bandless front derailleur (since the seat tube was no longer round), which was screwed onto the seat tube using threaded inserts they patented. This seat tube front derailleur mount was applied to the frame named "Mod. 80."

## **1977 Tempesta** pictures courtesy the owner, Carlos Caruga

Foto Gallery

Nel **1978** papa' ed io abbiamo inventato il sistema di avanzamento ruota nel telaio, accorciando l'interasse del carro ruota posteriore e schiacciando nel retro il tubo piantone reggi-sella. Non potendo piu' montare il collare deragliatore, abbiamo dovuto realizzarne appositamente un nuovo modello, il primo deragliatore senza fascetta, da avvitare al telaio mediante inserti filettati di nostro brevetto. L'attacco deragliatore appositamente studiato, venne applicato al telaio denominato "**Mod. 80** ", venduto in numerosissimi esemplari in Italia e all'estero.