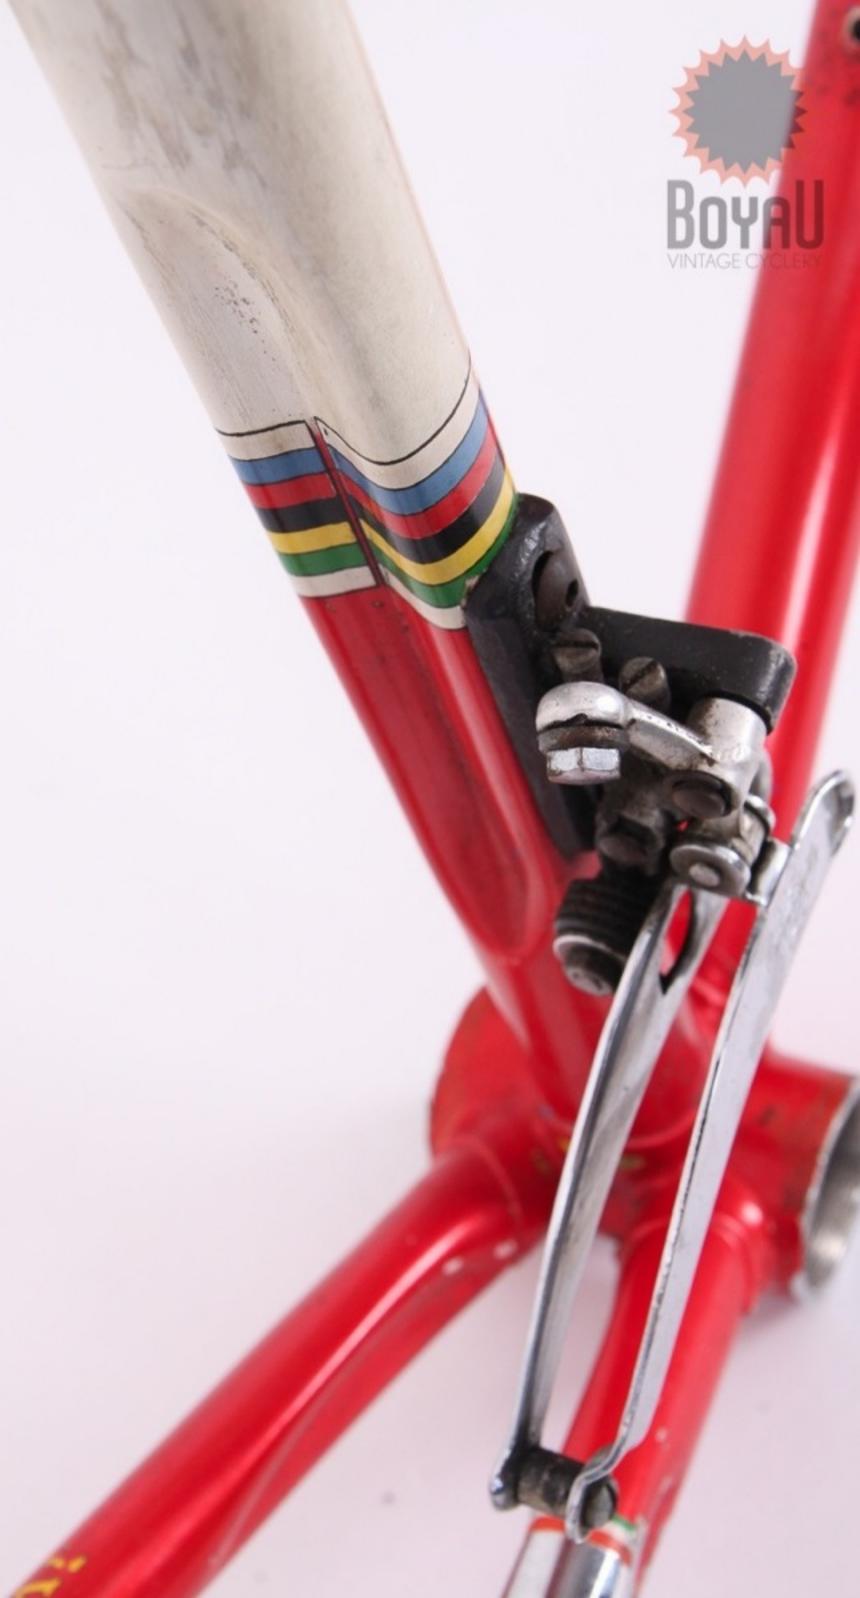

In 1978, Lino and his son Silvio created a rear wheelbase shortening system, crimping the rear of the seat tube for tire clearance, and creating a bandless front derailleur (since the seat tube was no longer round), which was screwed onto the seat tube using threaded inserts they patented. This seat tube front derailleur mount was applied to the frame named "Mod. 80."

## **1977 Tempesta** pictures courtesy the owner, Carlos Caruga

Foto Gallery

Nel **1978** papa' ed io abbiamo inventato il sistema di avanzamento ruota nel telaio, accorciando l'interasse del carro ruota posteriore e schiacciando nel retro il tubo piantone reggi-sella. Non potendo piu' montare il collare deragliatore, abbiamo dovuto realizzarne appositamente un nuovo modello, il primo deragliatore senza fascetta, da avvitare al telaio mediante inserti filettati di nostro brevetto. L'attacco deragliatore appositamente studiato, venne applicato al telaio denominato "**Mod. 80** ", venduto in numerosissimi esemplari in Italia e all'estero.