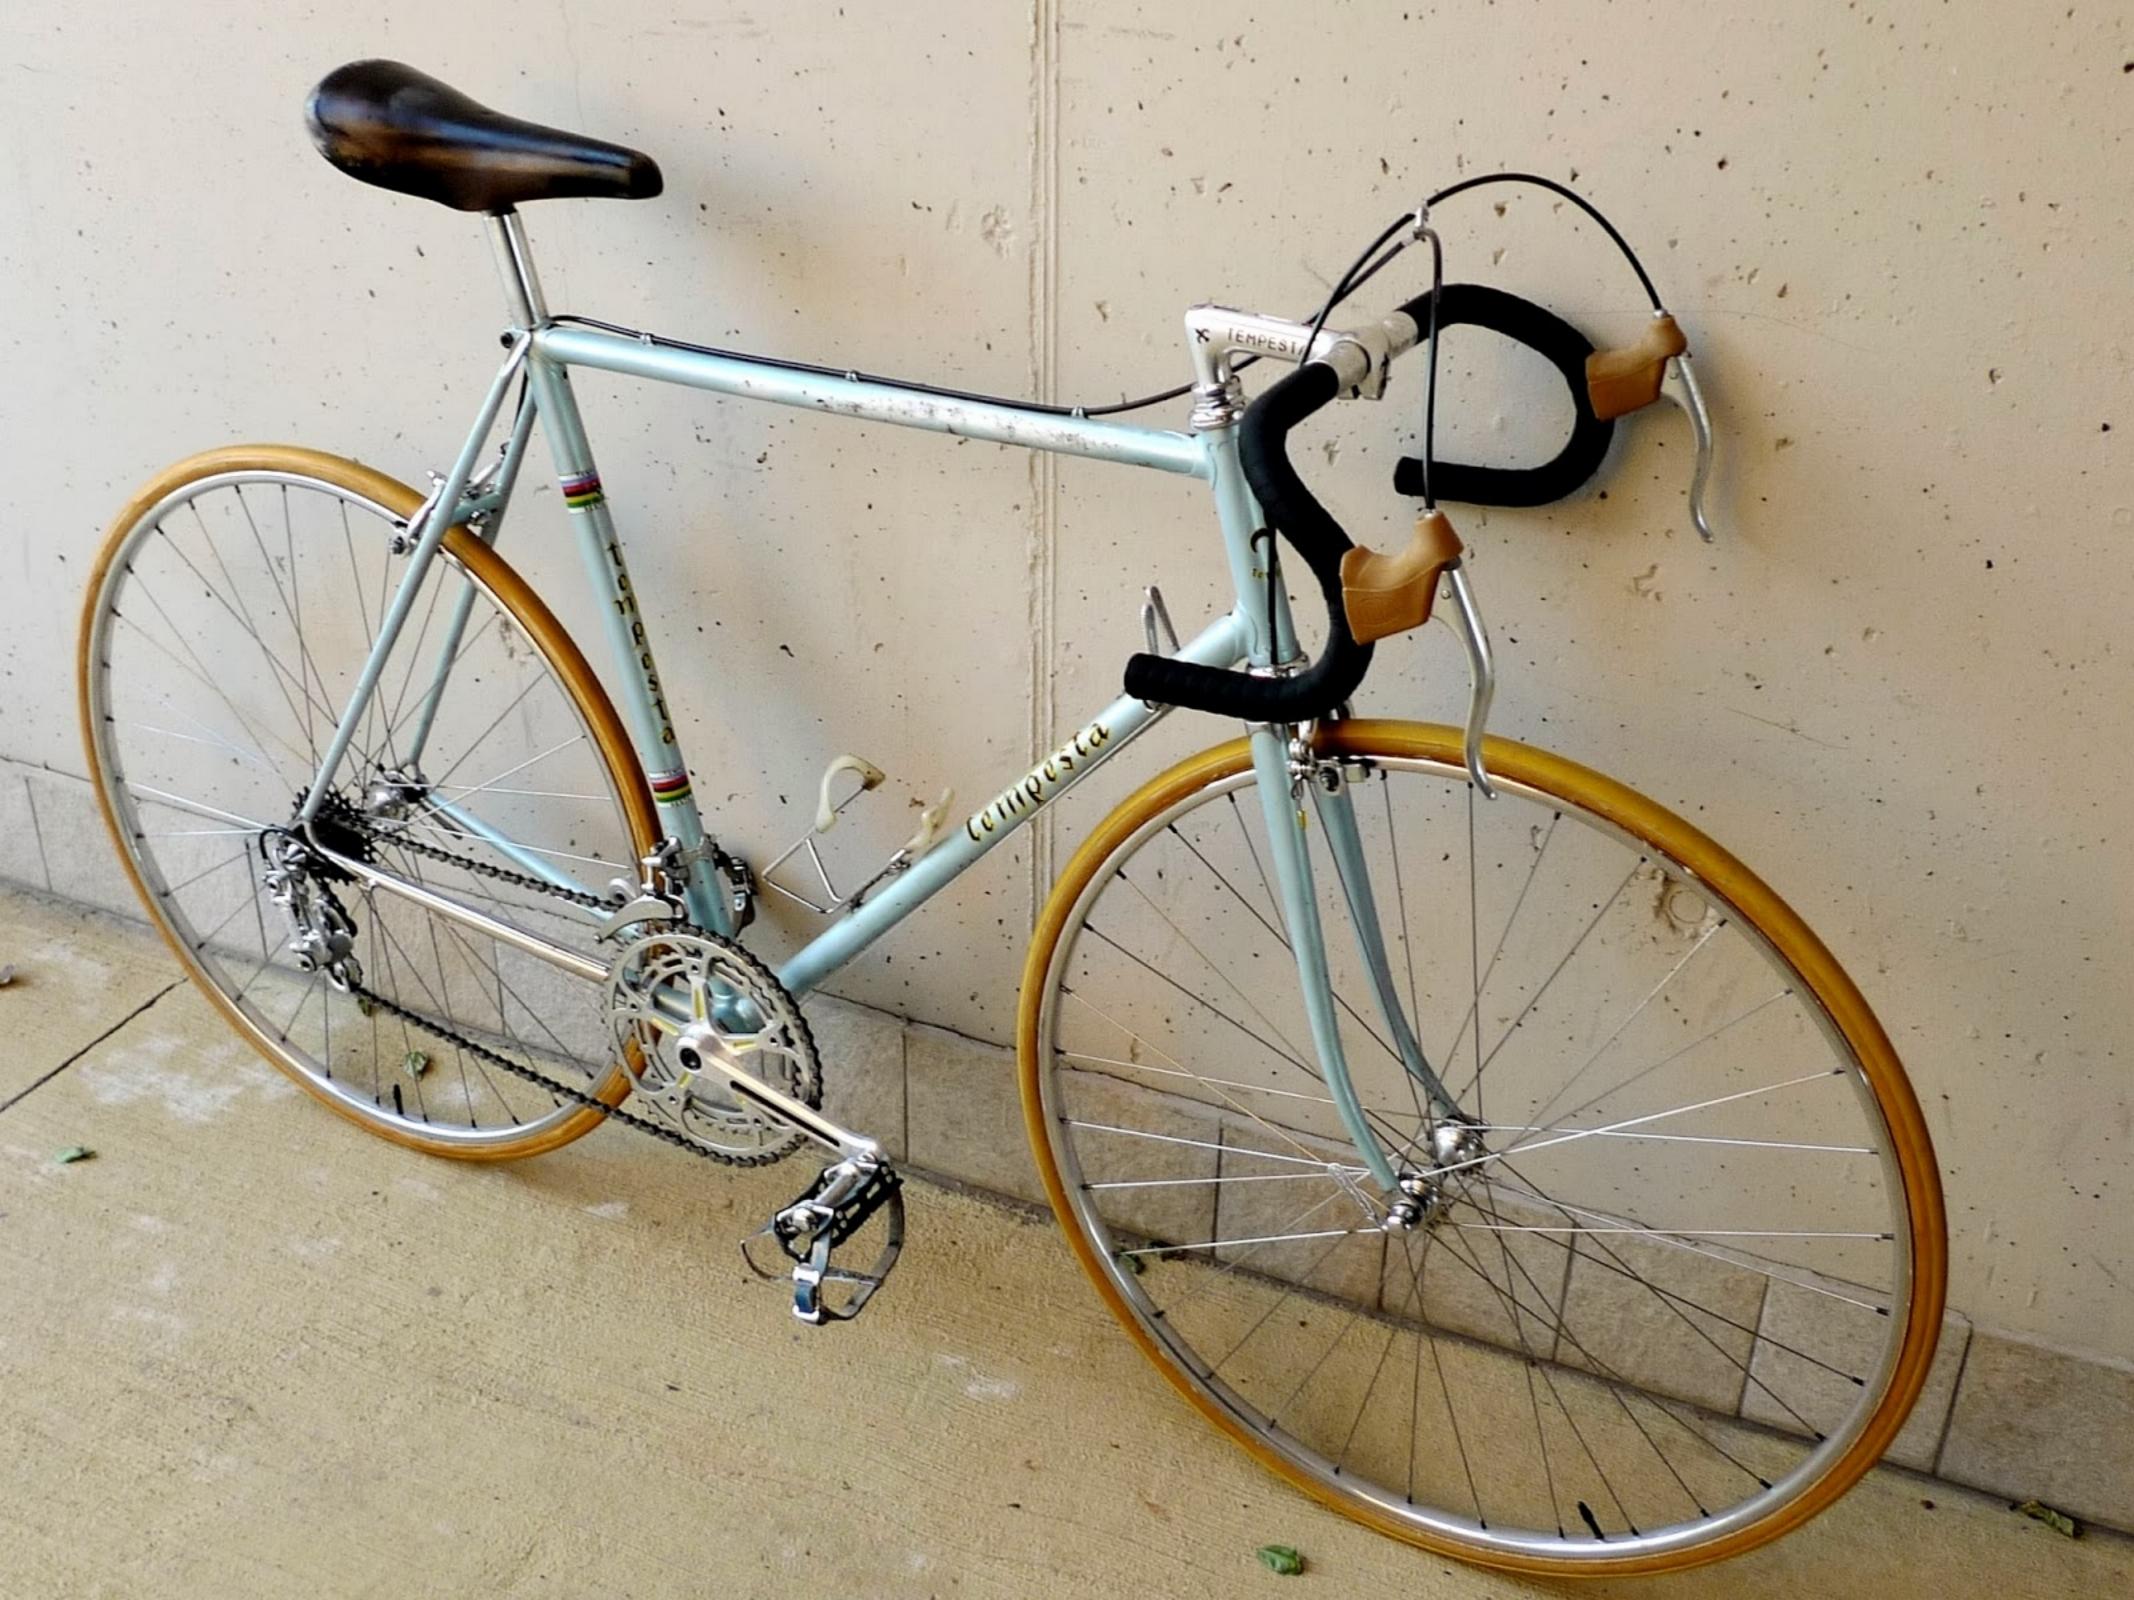

## **1977 Tempesta** pictures courtesy the owner, Carlos Caruga

Foto Gallery

Nel **1978** papa' ed io abbiamo inventato il sistema di avanzamento ruota nel telaio, accorciando l'interasse del carro ruota posteriore e schiacciando nel retro il tubo piantone reggi-sella. Non potendo piu' montare il collare deragliatore, abbiamo dovuto realizzarne appositamente un nuovo modello, il primo deragliatore senza fascetta, da avvitare al telaio mediante inserti filettati di nostro brevetto. L'attacco deragliatore appositamente studiato, venne applicato al telaio denominato "**Mod. 80** ", venduto in numerosissimi esemplari in Italia e all'estero.

Questo metodo costruttivo e'stato ripreso ed e' utilizzato ancor oggi dai piu' grandi marchi e produttori mondiali.

Dal **1983** ci siamo dedicati al mondo professionistico delle corse agonistiche in qualità di **meccanici qualificati**, ottenendo ottimi risultati al primo **Campionato Italiano del 1984**, come migliore formazione professionistica.