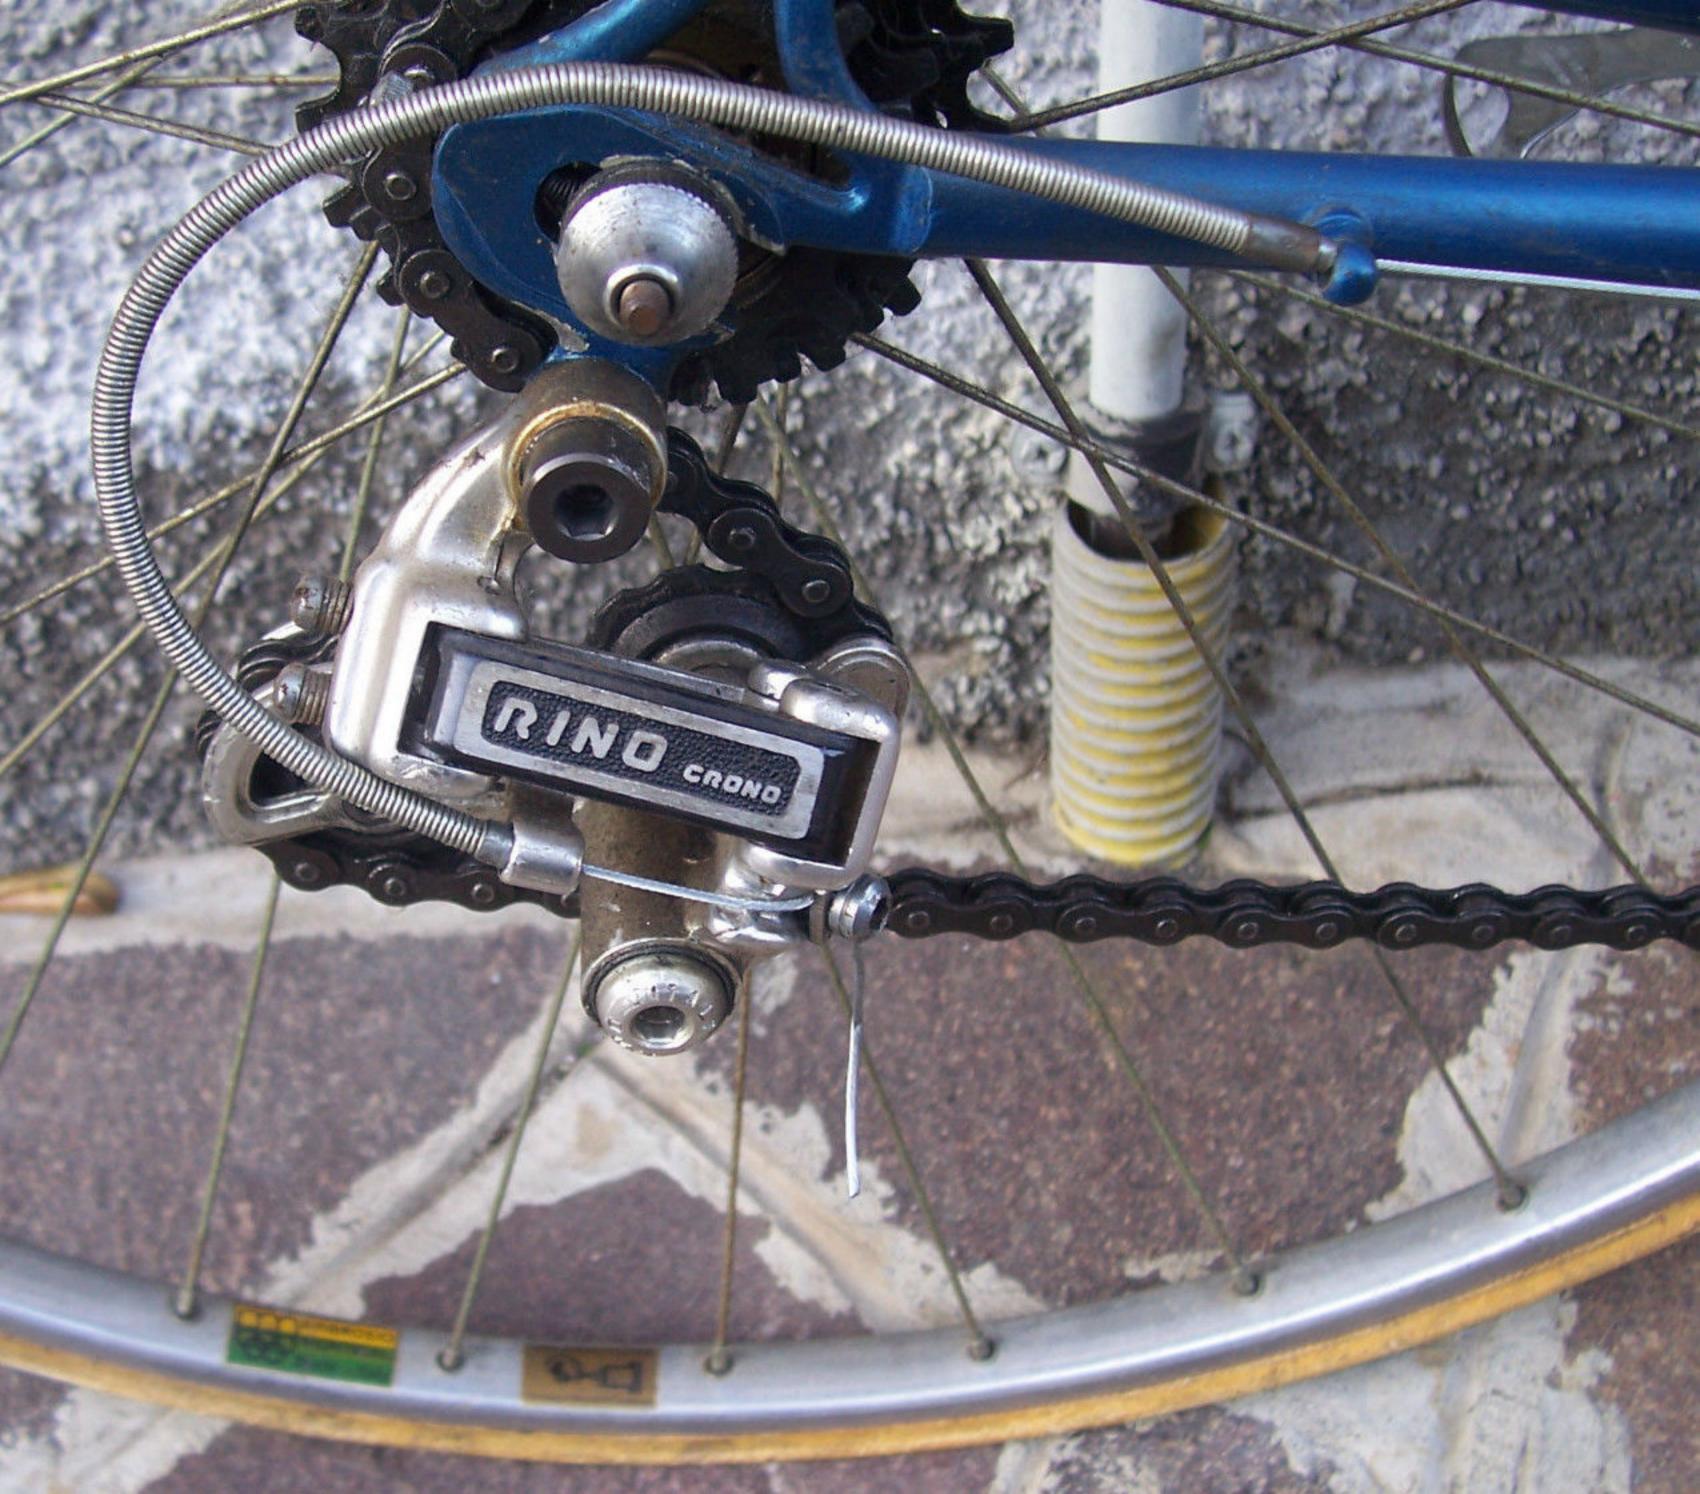

In 1978, Lino and his son Silvio created a rear wheelbase shortening system, crimping the rear of the seat tube for tire clearance, and creating a bandless front derailleur (since the seat tube was no longer round), which was screwed onto the seat tube using threaded inserts they patented. This seat tube front derailleur mount was applied to the frame named "Mod. 80."

## **1977 Tempesta** pictures courtesy the owner, Carlos Caruga

Foto Gallery

Nel **1978** papa' ed io abbiamo inventato il sistema di avanzamento ruota nel telaio, accorciando l'interasse del carro ruota posteriore e schiacciando nel retro il tubo piantone reggi-sella. Non potendo piu' montare il collare deragliatore, abbiamo dovuto realizzarne appositamente un nuovo modello, il primo deragliatore senza fascetta, da avvitare al telaio mediante inserti filettati di nostro brevetto. L'attacco deragliatore appositamente studiato, venne applicato al telaio denominato "**Mod. 80** ", venduto in numerosissimi esemplari in Italia e all'estero.