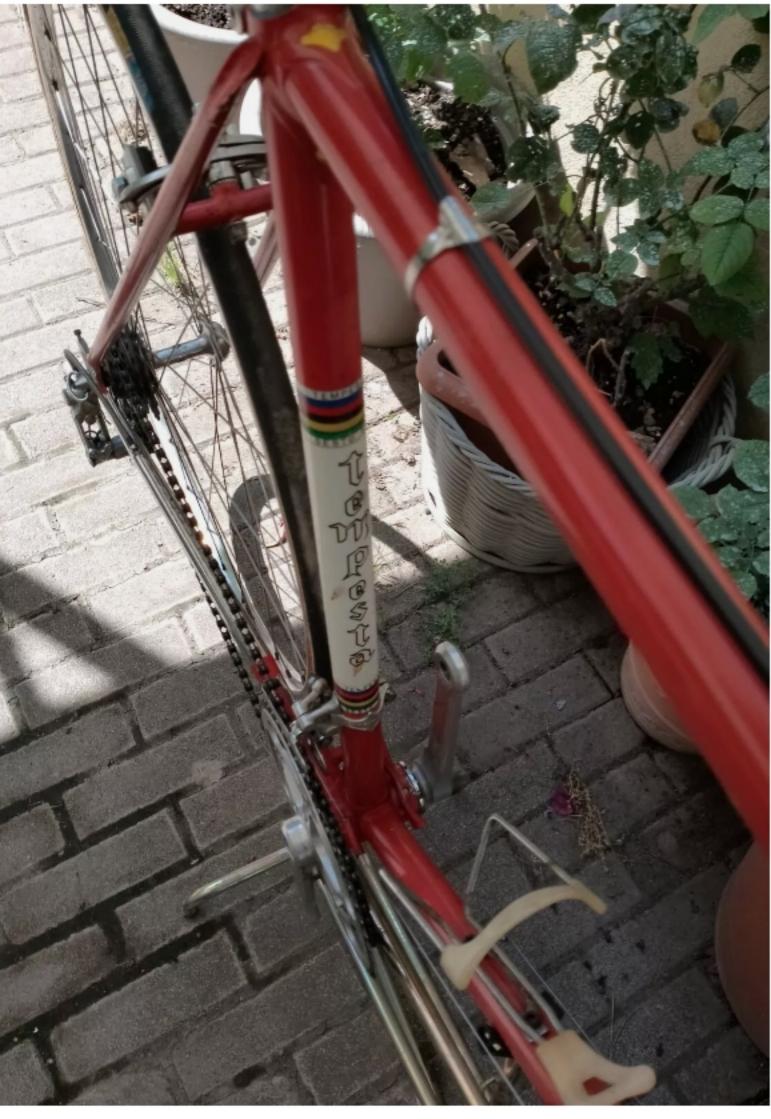

## **1977 Tempesta** pictures courtesy the owner, Carlos Caruga

Foto Gallery

Nel **1978** papa' ed io abbiamo inventato il sistema di avanzamento ruota nel telaio, accorciando l'interasse del carro ruota posteriore e schiacciando nel retro il tubo piantone reggi-sella. Non potendo piu' montare il collare deragliatore, abbiamo dovuto realizzarne appositamente un nuovo modello, il primo deragliatore senza fascetta, da avvitare al telaio mediante inserti filettati di nostro brevetto. L'attacco deragliatore appositamente studiato, venne applicato al telaio denominato "**Mod. 80** ", venduto in numerosissimi esemplari in Italia e all'estero.