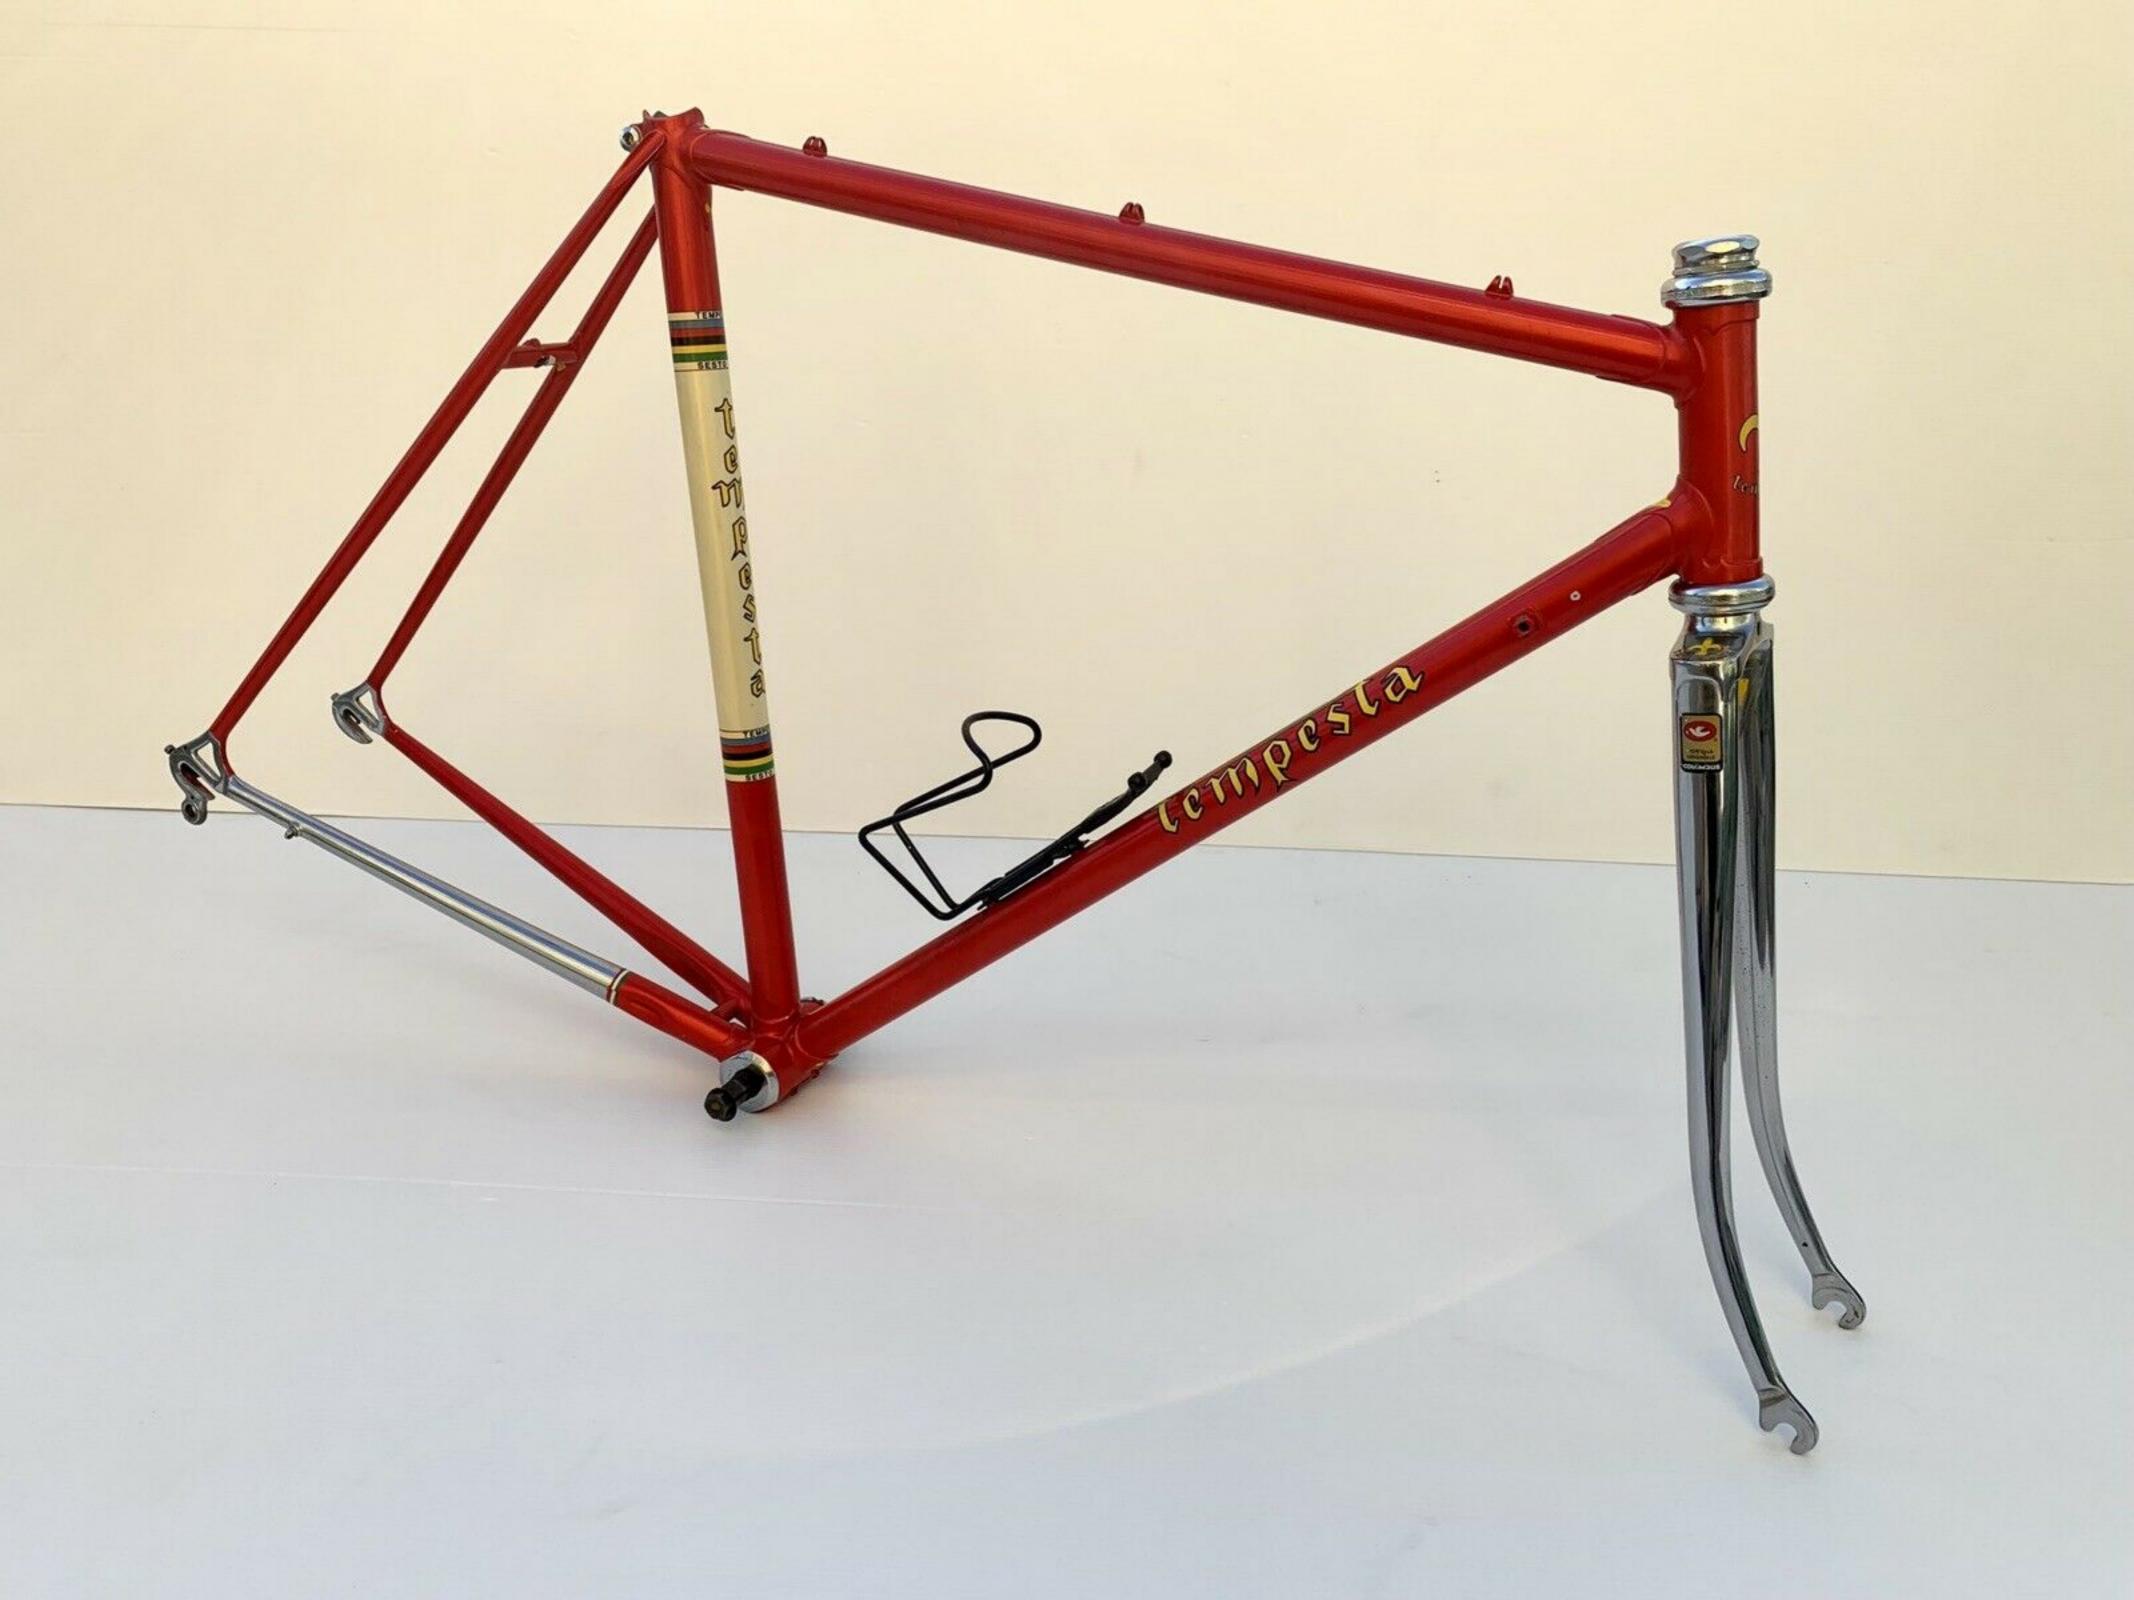

## **1977 Tempesta** pictures courtesy the owner, Carlos Caruga

Foto Gallery

Nel **1978** papa' ed io abbiamo inventato il sistema di avanzamento ruota nel telaio, accorciando l'interasse del carro ruota posteriore e schiacciando nel retro il tubo piantone reggi-sella. Non potendo piu' montare il collare deragliatore, abbiamo dovuto realizzarne appositamente un nuovo modello, il primo deragliatore senza fascetta, da avvitare al telaio mediante inserti filettati di nostro brevetto. L'attacco deragliatore appositamente studiato, venne applicato al telaio denominato "**Mod. 80** ", venduto in numerosissimi esemplari in Italia e all'estero.