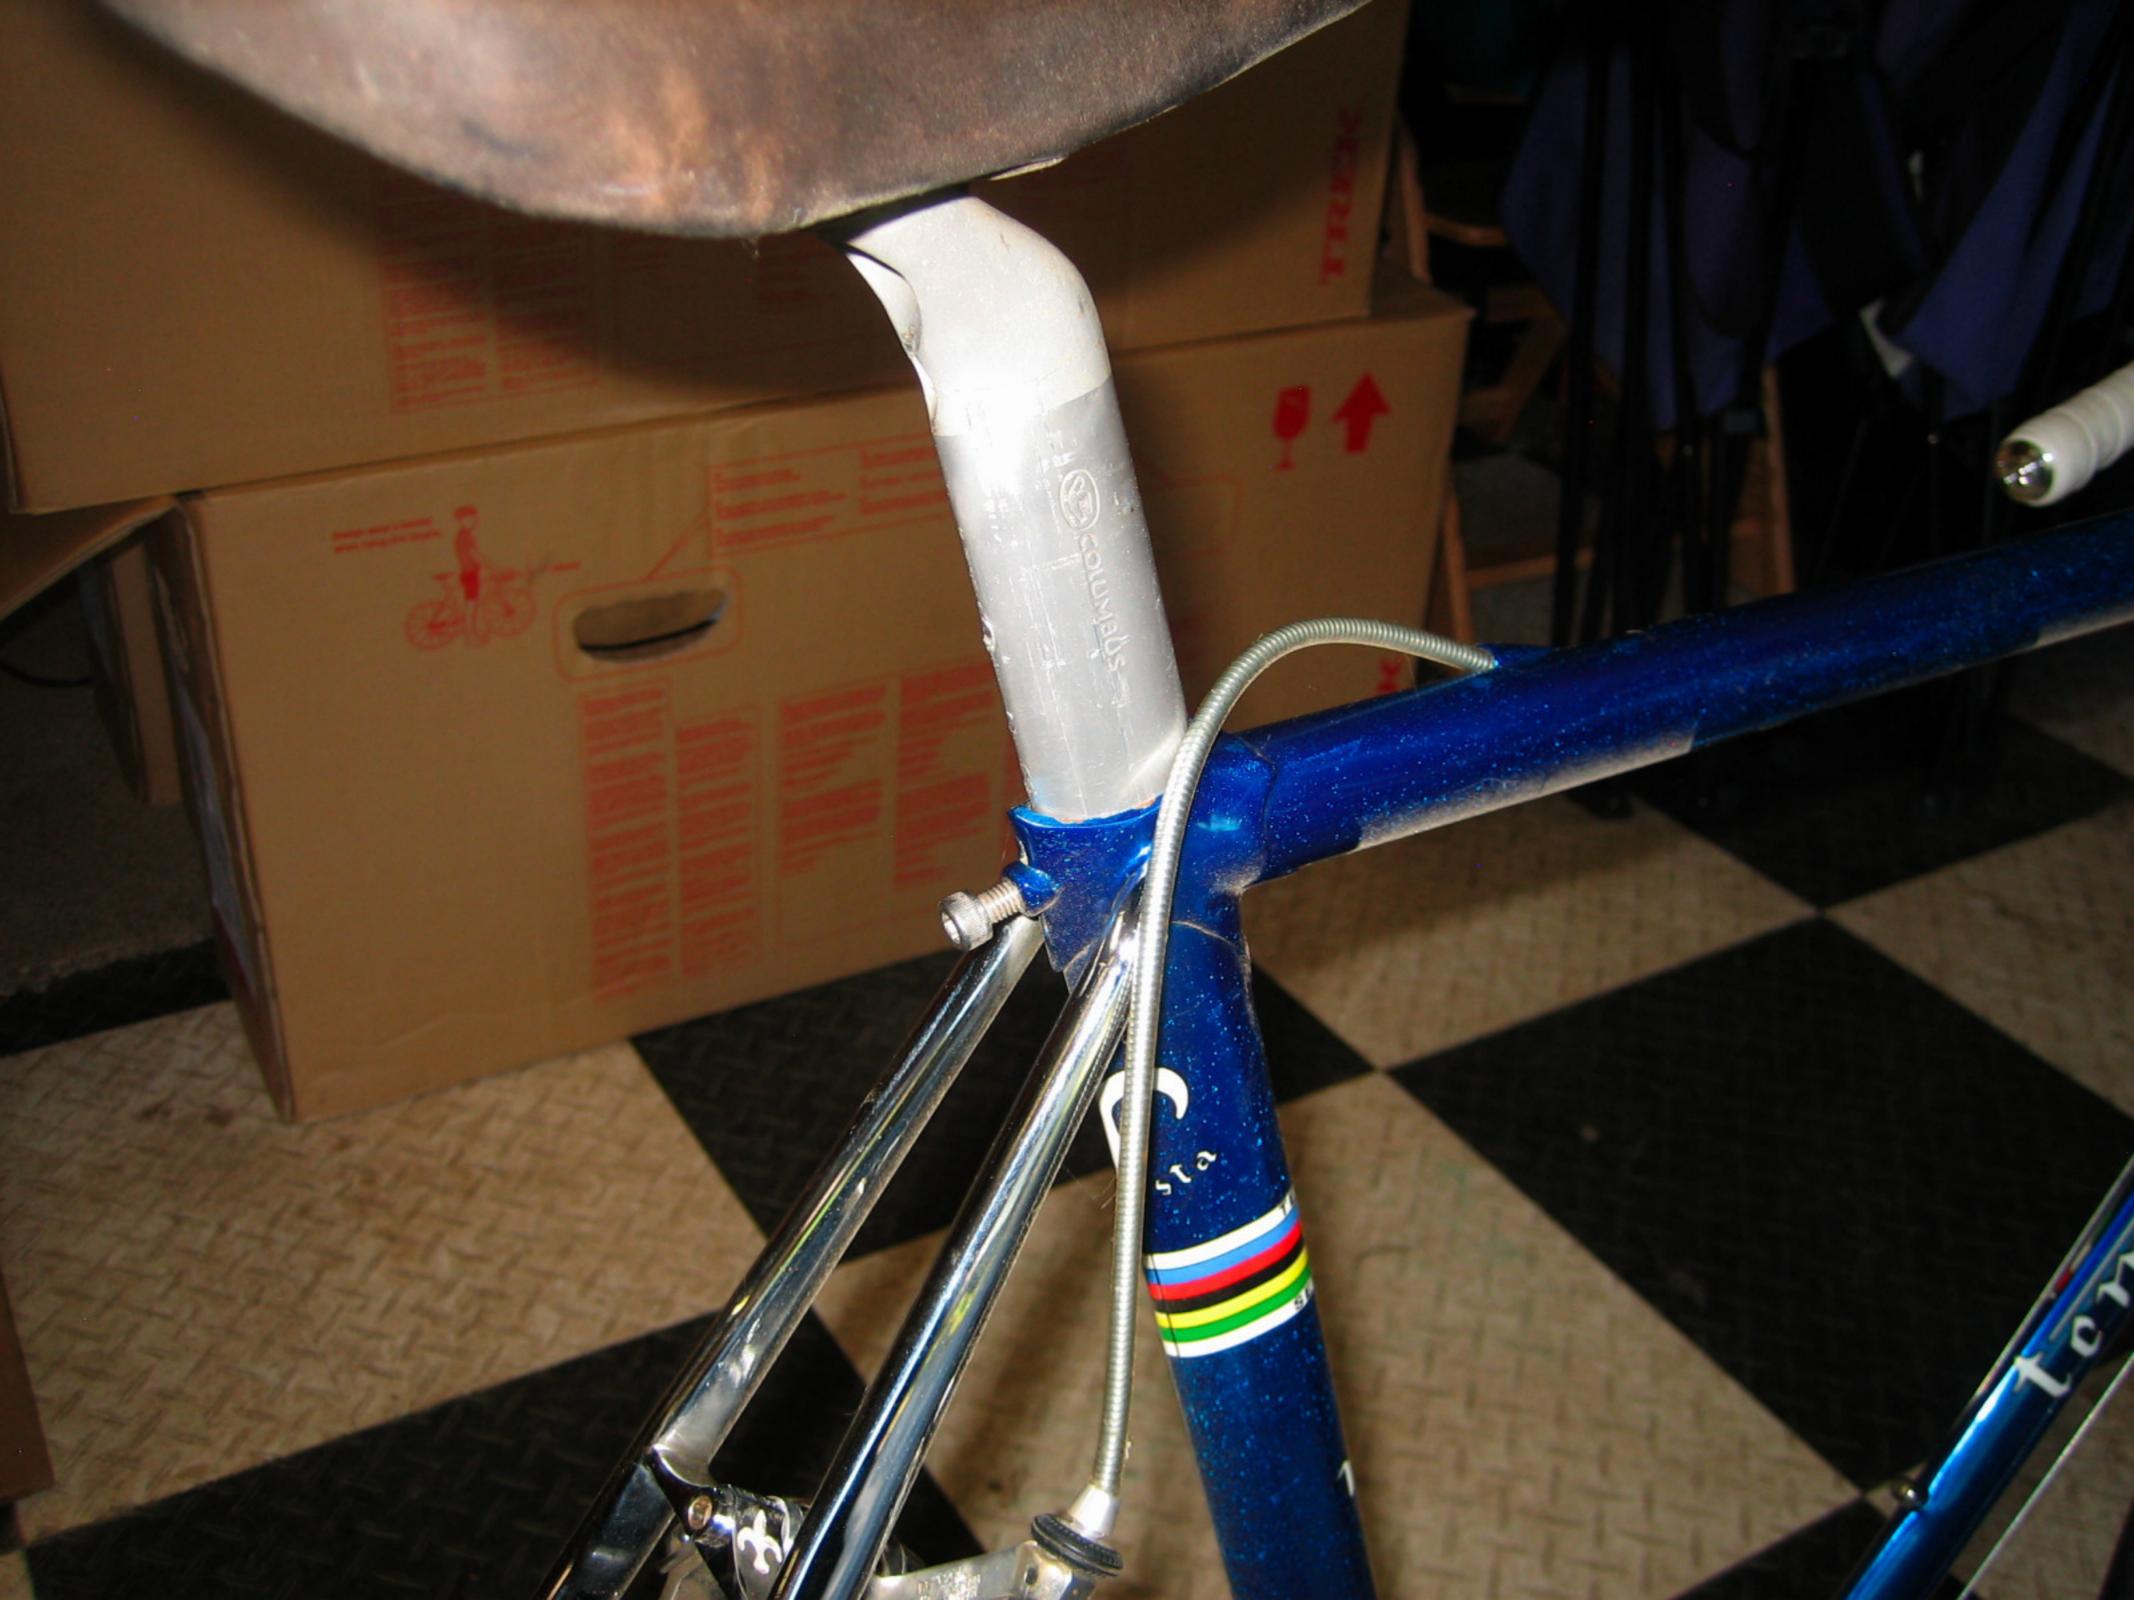

In 1978, Lino and his son Silvio created a rear wheelbase shortening system, crimping the rear of the seat tube for tire clearance, and creating a bandless front derailleur (since the seat tube was no longer round), which was screwed onto the seat tube using threaded inserts they patented. This seat tube front derailleur mount was applied to the frame named "Mod. 80."

## **1977 Tempesta** pictures courtesy the owner, Carlos Caruga

Foto Gallery

Nel **1978** papa' ed io abbiamo inventato il sistema di avanzamento ruota nel telaio, accorciando l'interasse del carro ruota posteriore e schiacciando nel retro il tubo piantone reggi-sella. Non potendo piu' montare il collare deragliatore, abbiamo dovuto realizzarne appositamente un nuovo modello, il primo deragliatore senza fascetta, da avvitare al telaio mediante inserti filettati di nostro brevetto. L'attacco deragliatore appositamente studiato, venne applicato al telaio denominato "**Mod. 80** ", venduto in numerosissimi esemplari in Italia e all'estero.