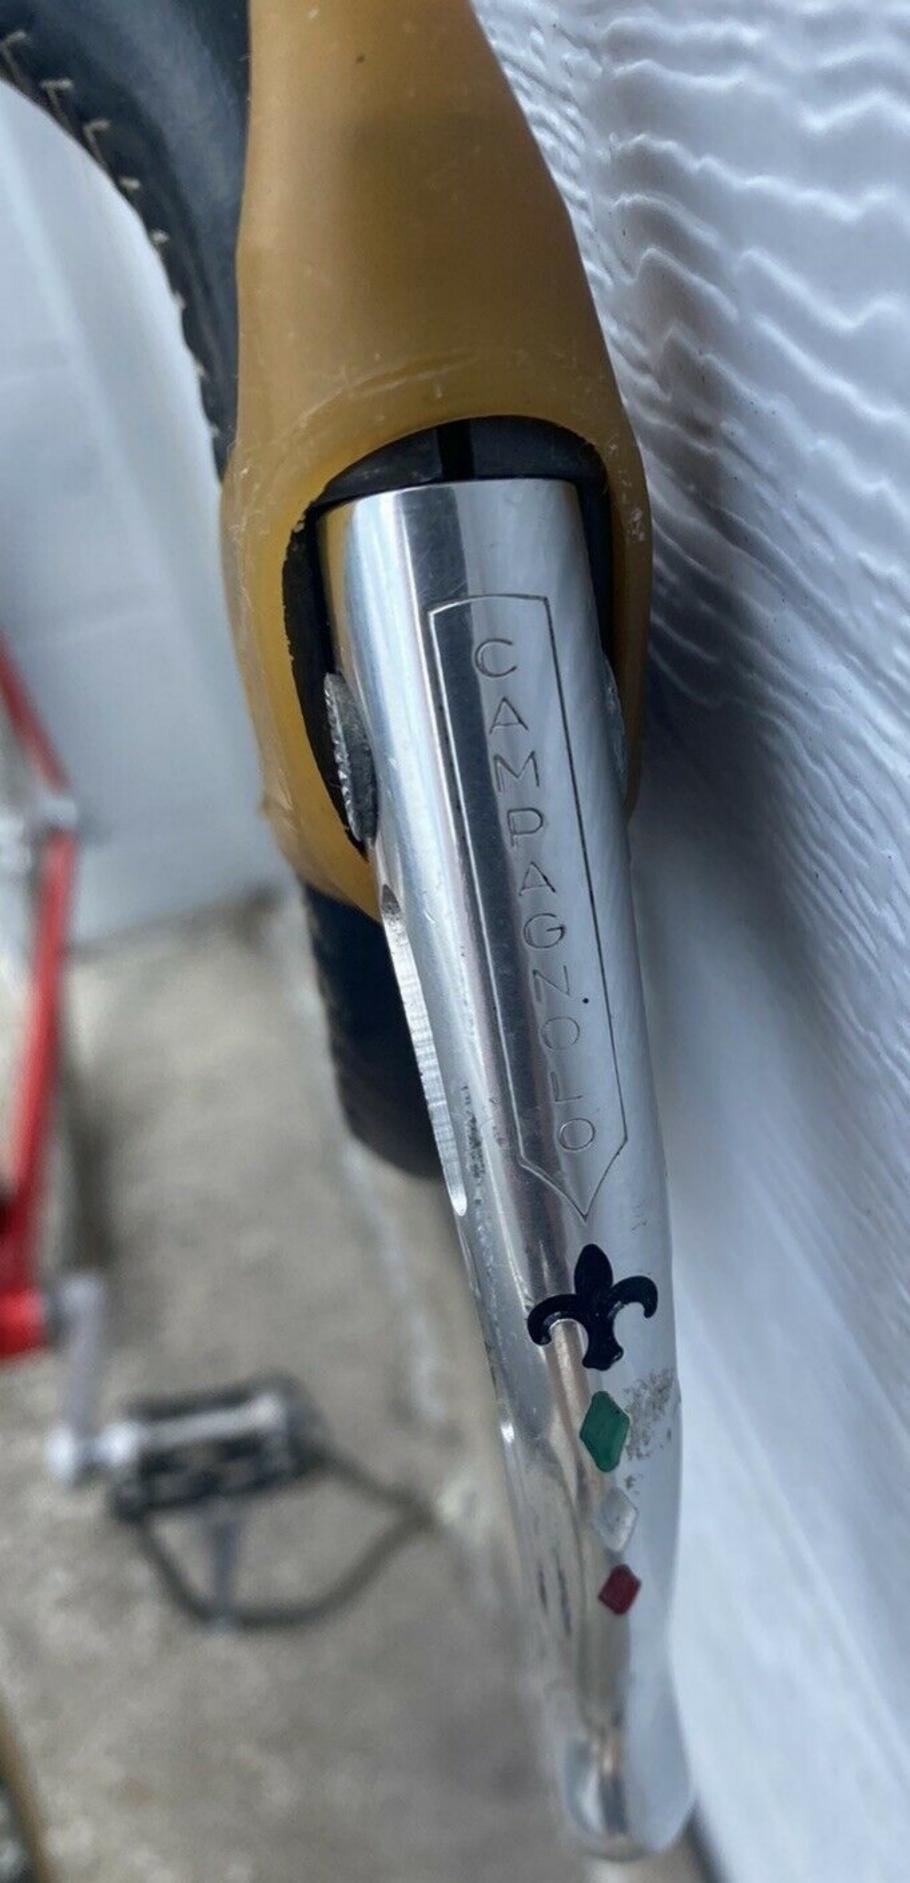

amente studiato, venne applicato al telaio denominato "**Mod. 80** ", venduto in numerosissimi esemplari in Italia e all'estero.

Questo metodo costruttivo e'stato ripreso ed e' utilizzato ancor oggi dai piu' grandi marchi e produttori mondiali.



Dal **1983** ci siamo dedicati al mondo professionistico delle corse agonistiche in qualità di **meccanici qualificati**, ottenendo ottimi risultati al primo **Campionato Italiano del 1984**, come migliore formazione professionistica.











































## Bikes with clamp-on or no front derailleur

























































































































































































































































## Pista / Track Bikes

























## **MISCELLANEOUS**