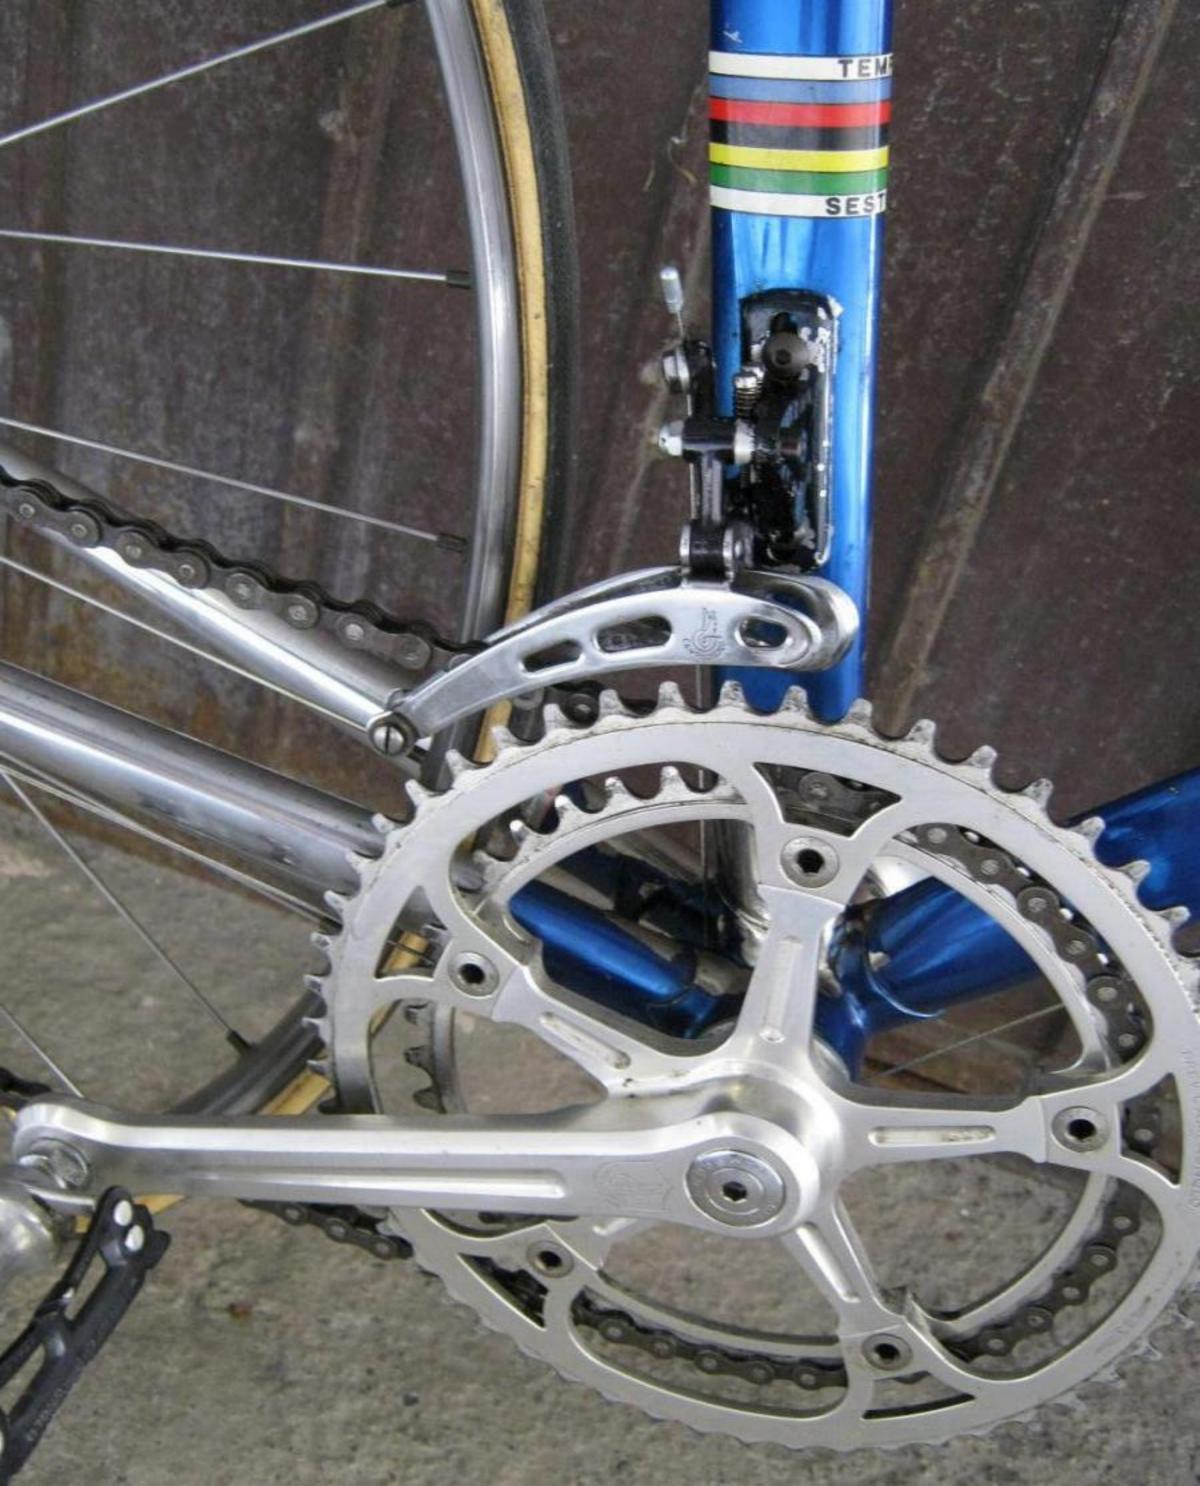

In 1978, Lino and his son Silvio created a rear wheelbase shortening system, crimping the rear of the seat tube for tire clearance, and creating a bandless front derailleur (since the seat tube was no longer round), which was screwed onto the seat tube using threaded inserts they patented. This seat tube front derailleur mount was applied to the frame named "Mod. 80."

## **1977 Tempesta** pictures courtesy the owner, Carlos Caruga

Foto Gallery

Nel **1978** papa' ed io abbiamo inventato il sistema di avanzamento ruota nel telaio, accorciando l'interasse del carro ruota posteriore e schiacciando nel retro il tubo piantone reggi-sella. Non potendo piu' montare il collare deragliatore, abbiamo dovuto realizzarne appositamente un nuovo modello, il primo deragliatore senza fascetta, da avvitare al telaio mediante inserti filettati di nostro brevetto. L'attacco deragliatore appositamente studiato, venne applicato al telaio denominato "**Mod. 80** ", venduto in numerosissimi esemplari in Italia e all'estero.