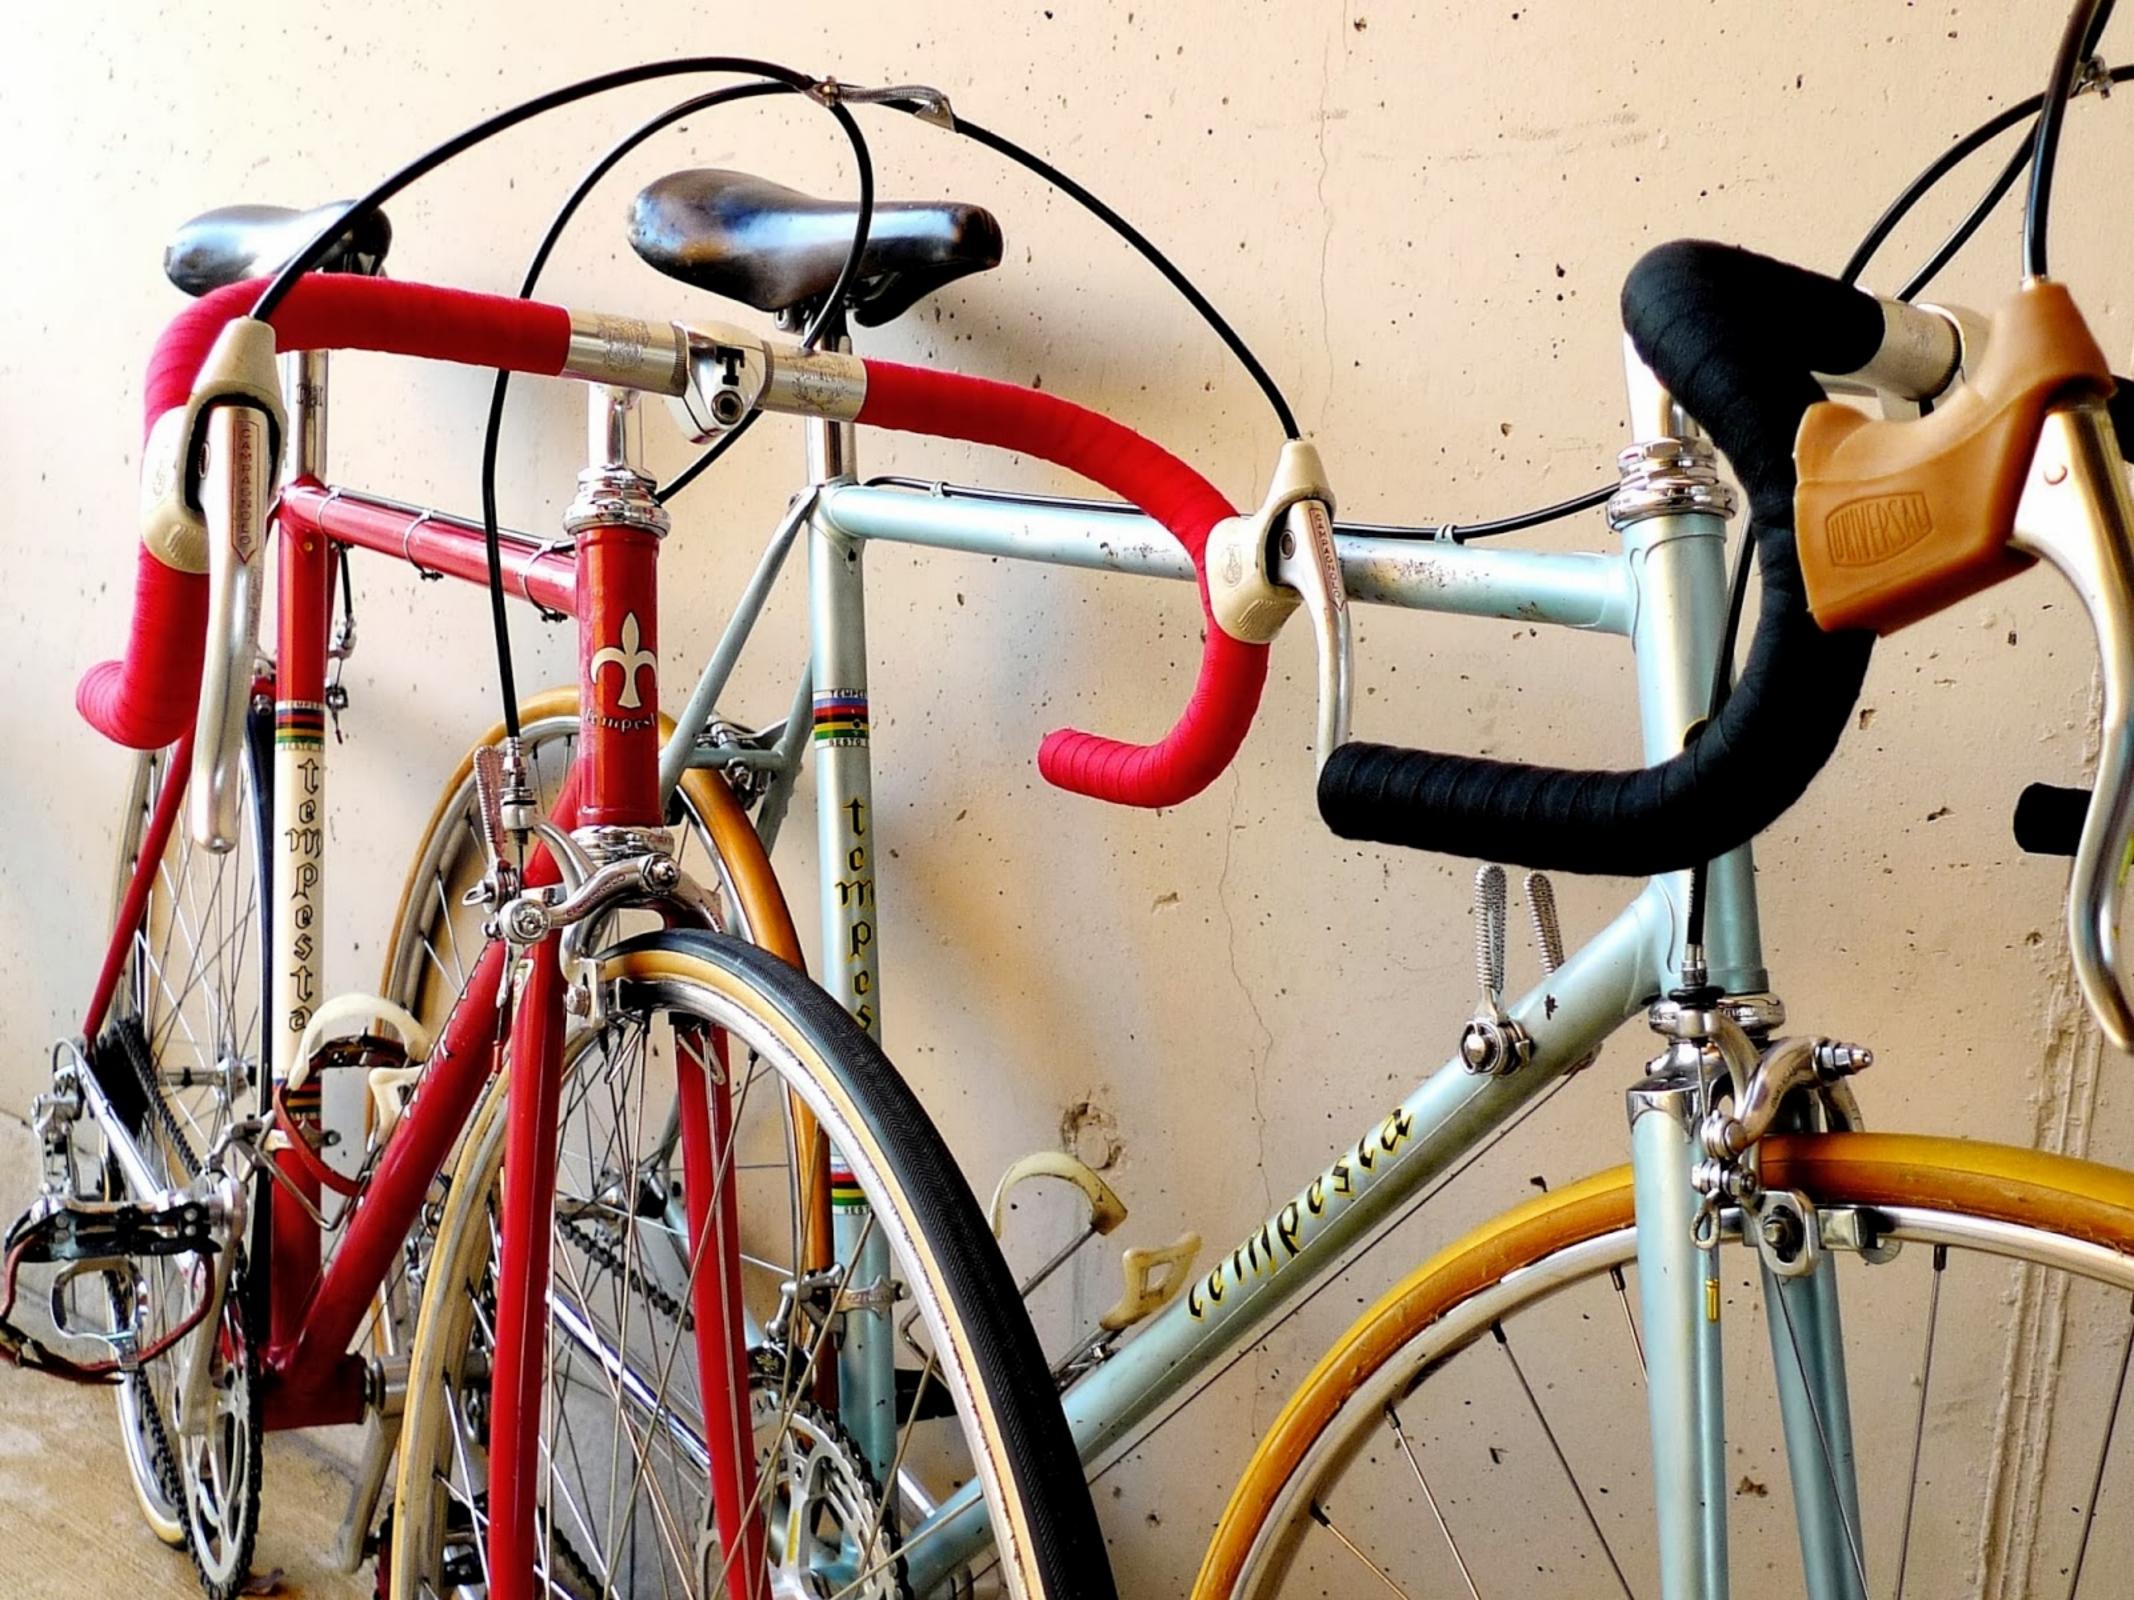

## **1977 Tempesta** pictures courtesy the owner, Carlos Caruga

Foto Gallery

Nel **1978** papa' ed io abbiamo inventato il sistema di avanzamento ruota nel telaio, accorciando l'interasse del carro ruota posteriore e schiacciando nel retro il tubo piantone reggi-sella. Non potendo piu' montare il collare deragliatore, abbiamo dovuto realizzarne appositamente un nuovo modello, il primo deragliatore senza fascetta, da avvitare al telaio mediante inserti filettati di nostro brevetto. L'attacco deragliatore appositamente studiato, venne applicato al telaio denominato "**Mod. 80** ", venduto in numerosissimi esemplari in Italia e all'estero.

Questo metodo costruttivo e'stato ripreso ed e' utilizzato ancor oggi dai piu' grandi marchi e produttori mondiali.

Dal **1983** ci siamo dedicati al mondo professionistico delle corse agonistiche in qualità di **meccanici qualificati**, ottenendo ottimi risultati al primo **Campionato Italiano del 1984**, come migliore formazione professionistica.