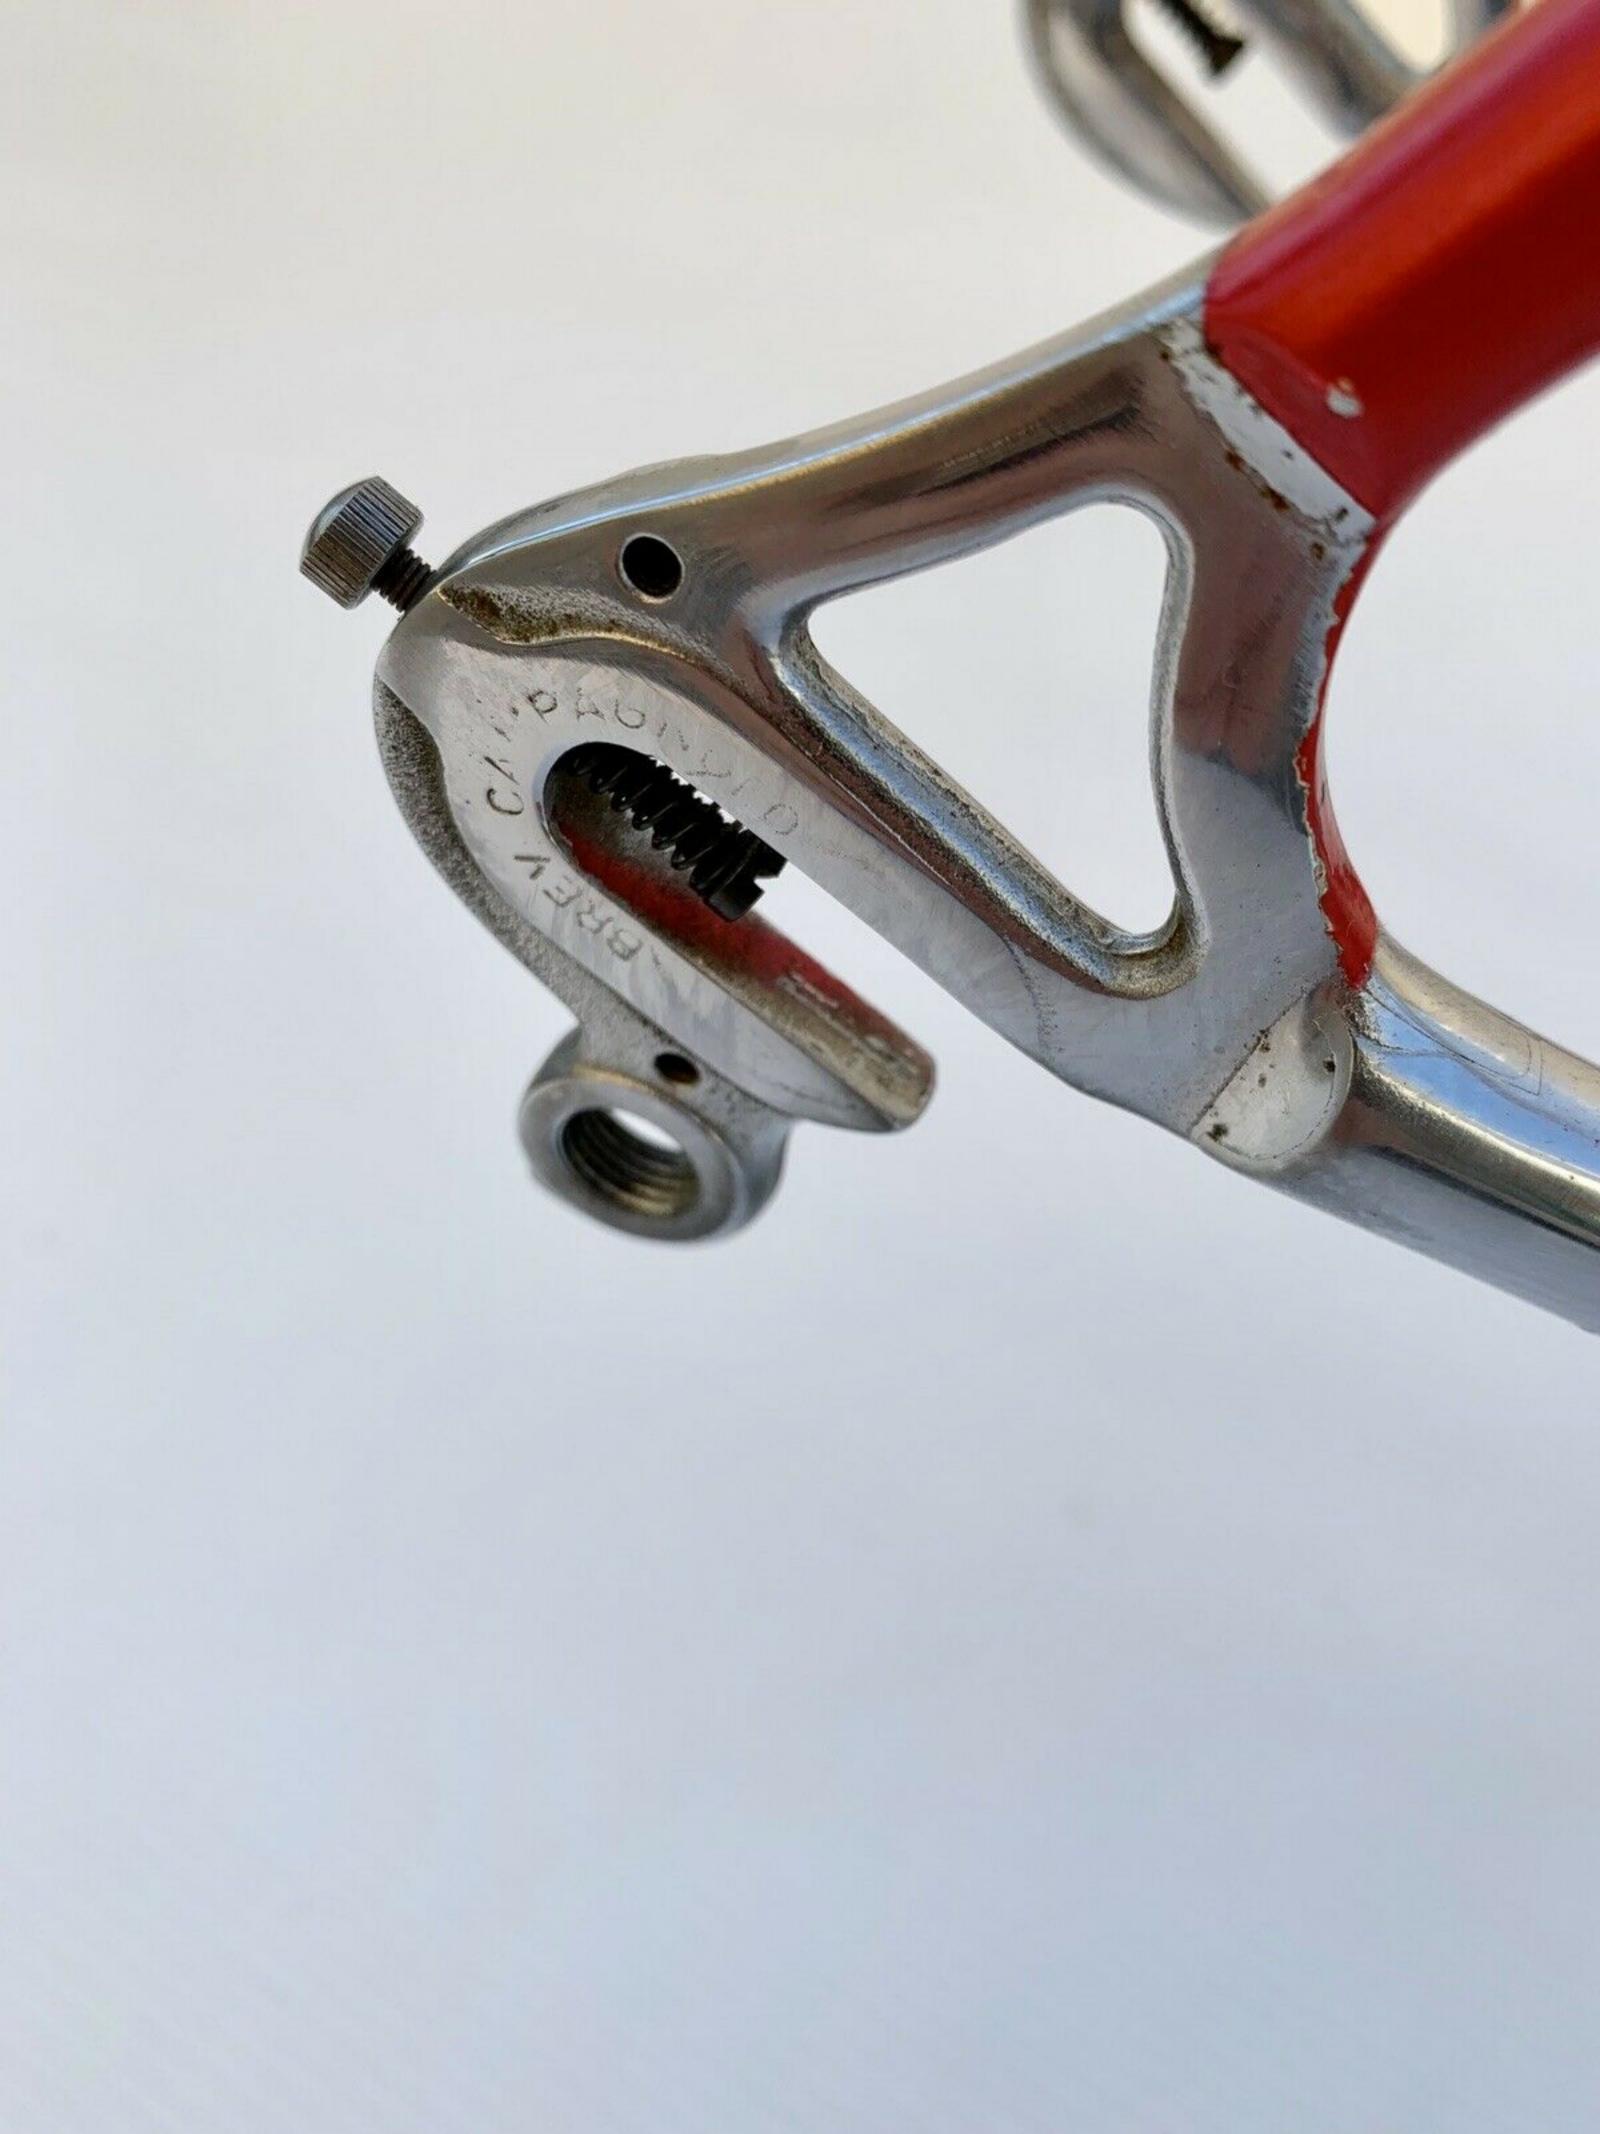

In 1978, Lino and his son Silvio created a rear wheelbase shortening system, crimping the rear of the seat tube for tire clearance, and creating a bandless front derailleur (since the seat tube was no longer round), which was screwed onto the seat tube using threaded inserts they patented. This seat tube front derailleur mount was applied to the frame named "Mod. 80."

## **1977 Tempesta** pictures courtesy the owner, Carlos Caruga

Foto Gallery

Nel **1978** papa' ed io abbiamo inventato il sistema di avanzamento ruota nel telaio, accorciando l'interasse del carro ruota posteriore e schiacciando nel retro il tubo piantone reggi-sella. Non potendo piu' montare il collare deragliatore, abbiamo dovuto realizzarne appositamente un nuovo modello, il primo deragliatore senza fascetta, da avvitare al telaio mediante inserti filettati di nostro brevetto. L'attacco deragliatore appositamente studiato, venne applicato al telaio denominato "**Mod. 80** ", venduto in numerosissimi esemplari in Italia e all'estero.