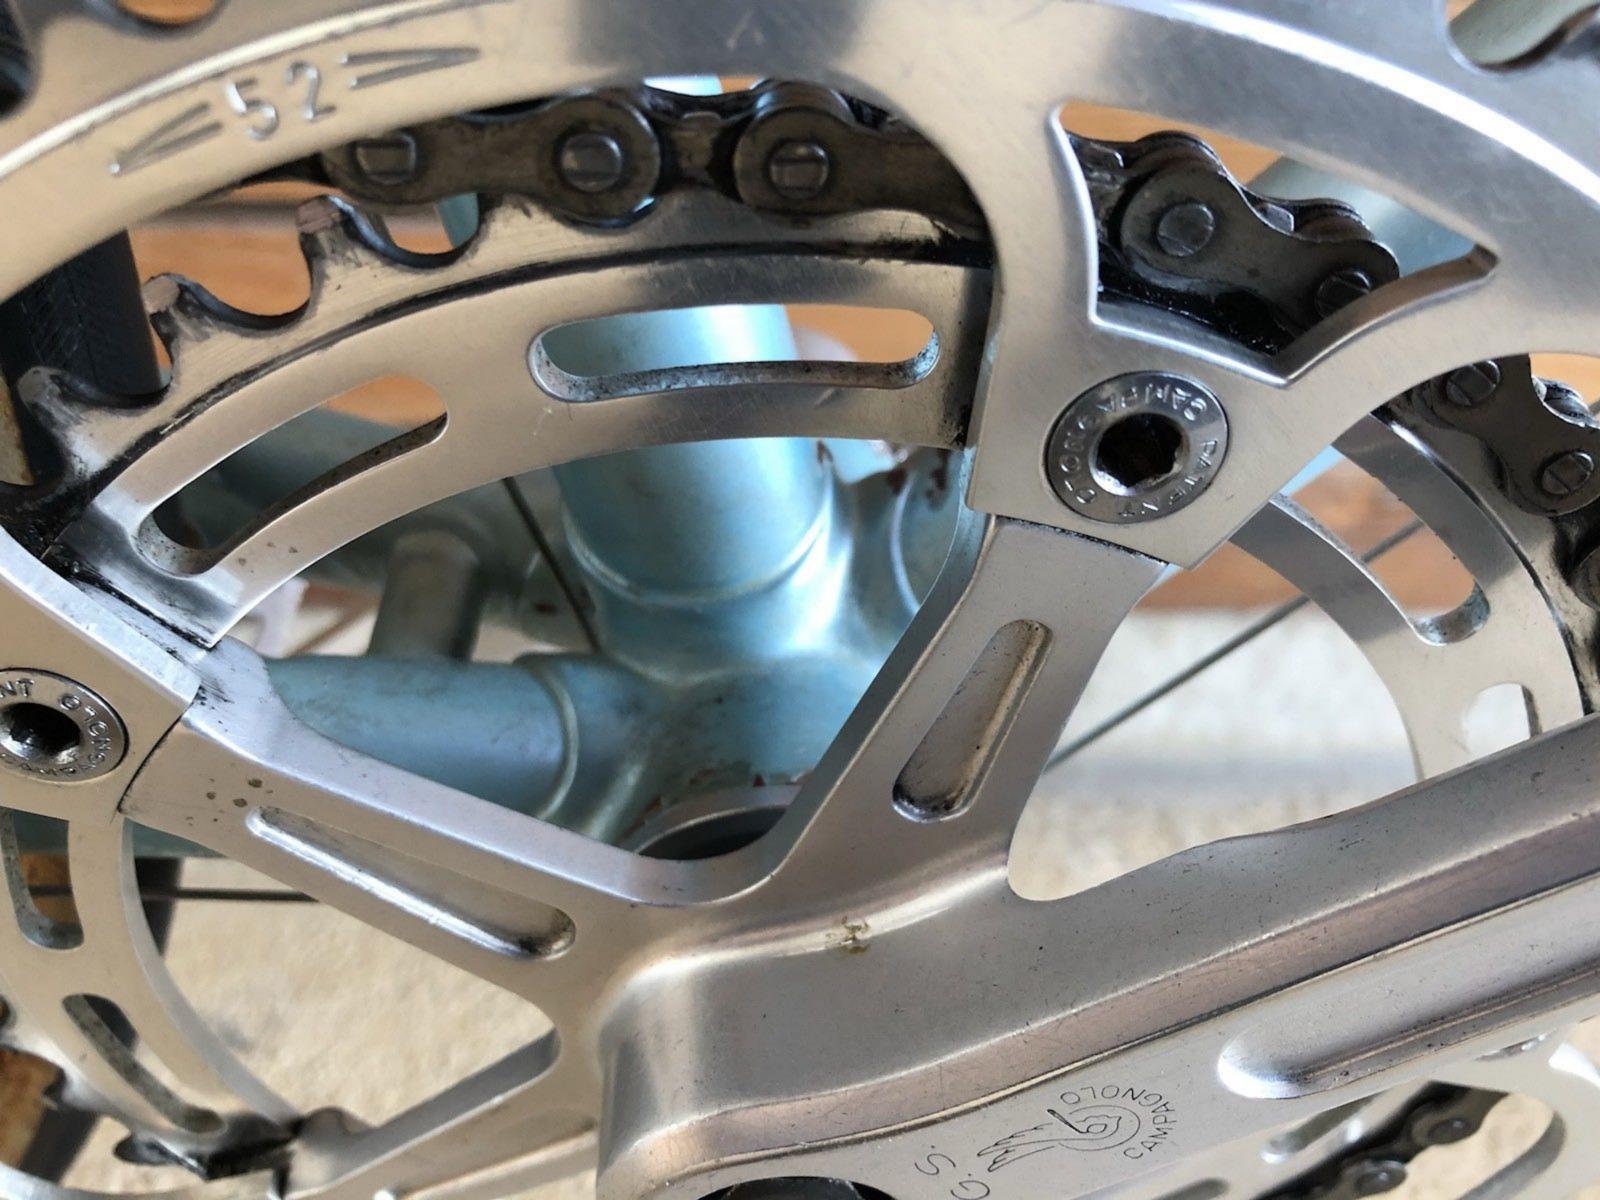

In 1978, Lino and his son Silvio created a rear wheelbase shortening system, crimping the rear of the seat tube for tire clearance, and creating a bandless front derailleur (since the seat tube was no longer round), which was screwed onto the seat tube using threaded inserts they patented. This seat tube front derailleur mount was applied to the frame named "Mod. 80."

## **1977 Tempesta** pictures courtesy the owner, Carlos Caruga

Foto Gallery

Nel **1978** papa' ed io abbiamo inventato il sistema di avanzamento ruota nel telaio, accorciando l'interasse del carro ruota posteriore e schiacciando nel retro il tubo piantone reggi-sella. Non potendo piu' montare il collare deragliatore, abbiamo dovuto realizzarne appositamente un nuovo modello, il primo deragliatore senza fascetta, da avvitare al telaio mediante inserti filettati di nostro brevetto. L'attacco deragliatore appositamente studiato, venne applicato al telaio denominato "**Mod. 80** ", venduto in numerosissimi esemplari in Italia e all'estero.