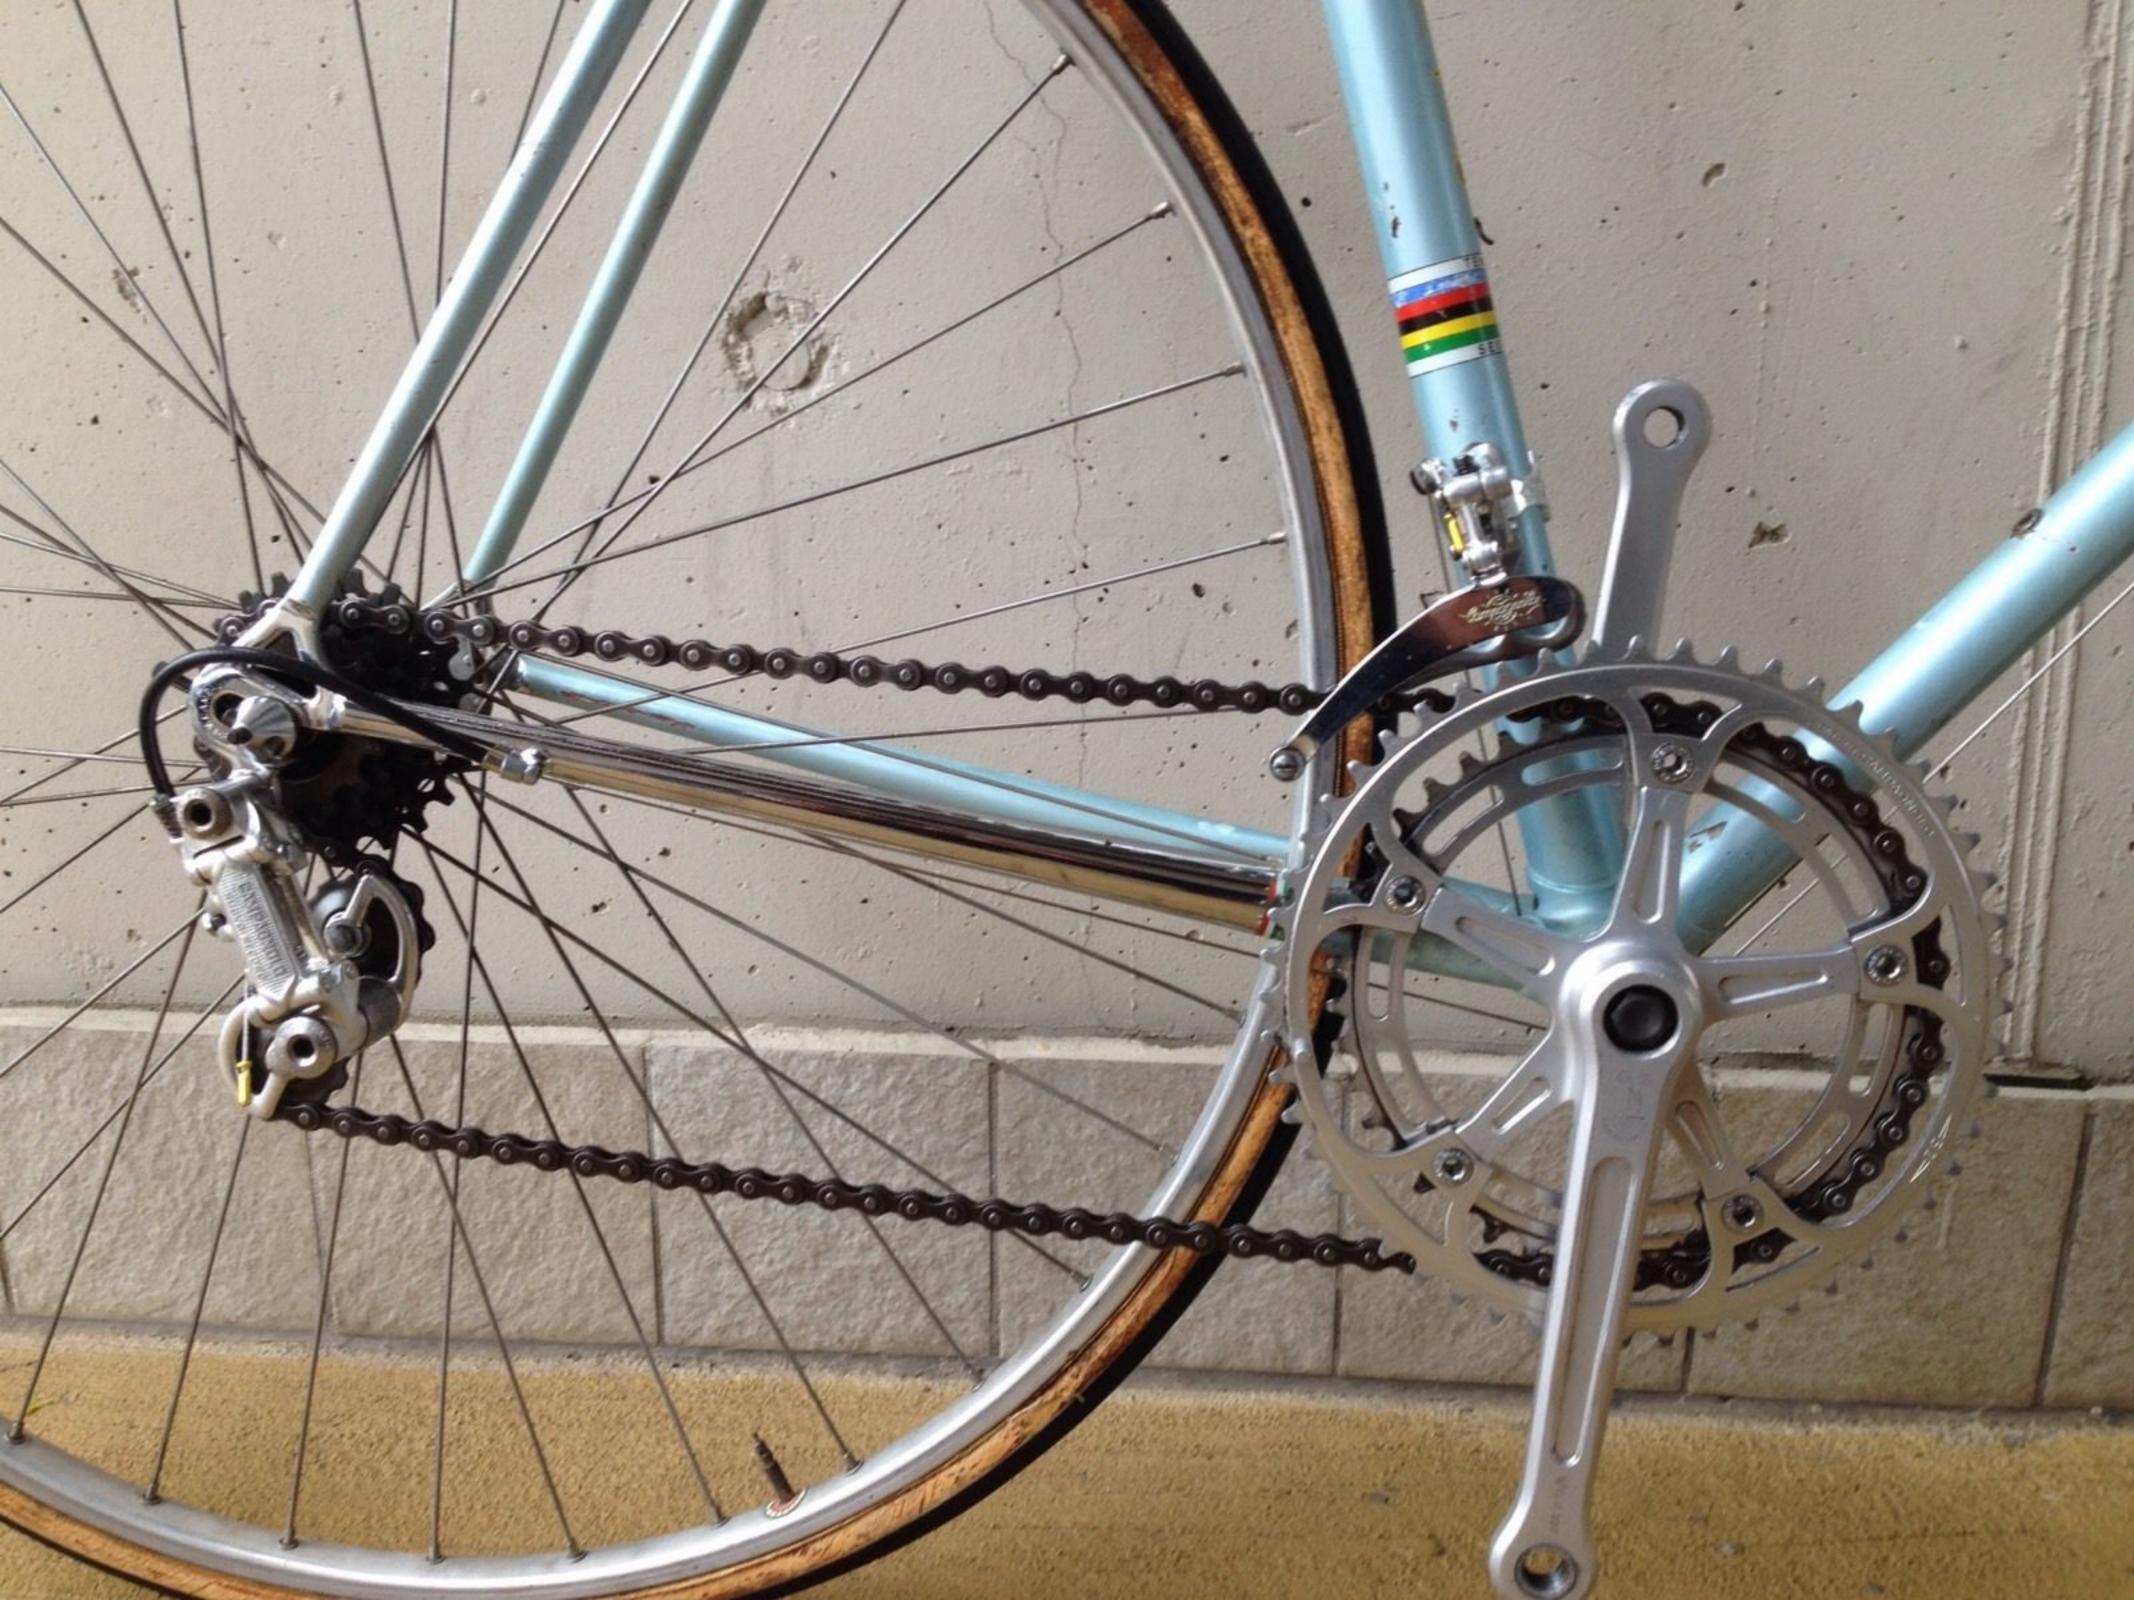

In 1978, Lino and his son Silvio created a rear wheelbase shortening system, crimping the rear of the seat tube for tire clearance, and creating a bandless front derailleur (since the seat tube was no longer round), which was screwed onto the seat tube using threaded inserts they patented. This seat tube front derailleur mount was applied to the frame named "Mod. 80."

## **1977 Tempesta** pictures courtesy the owner, Carlos Caruga

Foto Gallery

Nel **1978** papa' ed io abbiamo inventato il sistema di avanzamento ruota nel telaio, accorciando l'interasse del carro ruota posteriore e schiacciando nel retro il tubo piantone reggi-sella. Non potendo piu' montare il collare deragliatore, abbiamo dovuto realizzarne appositamente un nuovo modello, il primo deragliatore senza fascetta, da avvitare al telaio mediante inserti filettati di nostro brevetto. L'attacco deragliatore appositamente studiato, venne applicato al telaio denominato "**Mod. 80** ", venduto in numerosissimi esemplari in Italia e all'estero.