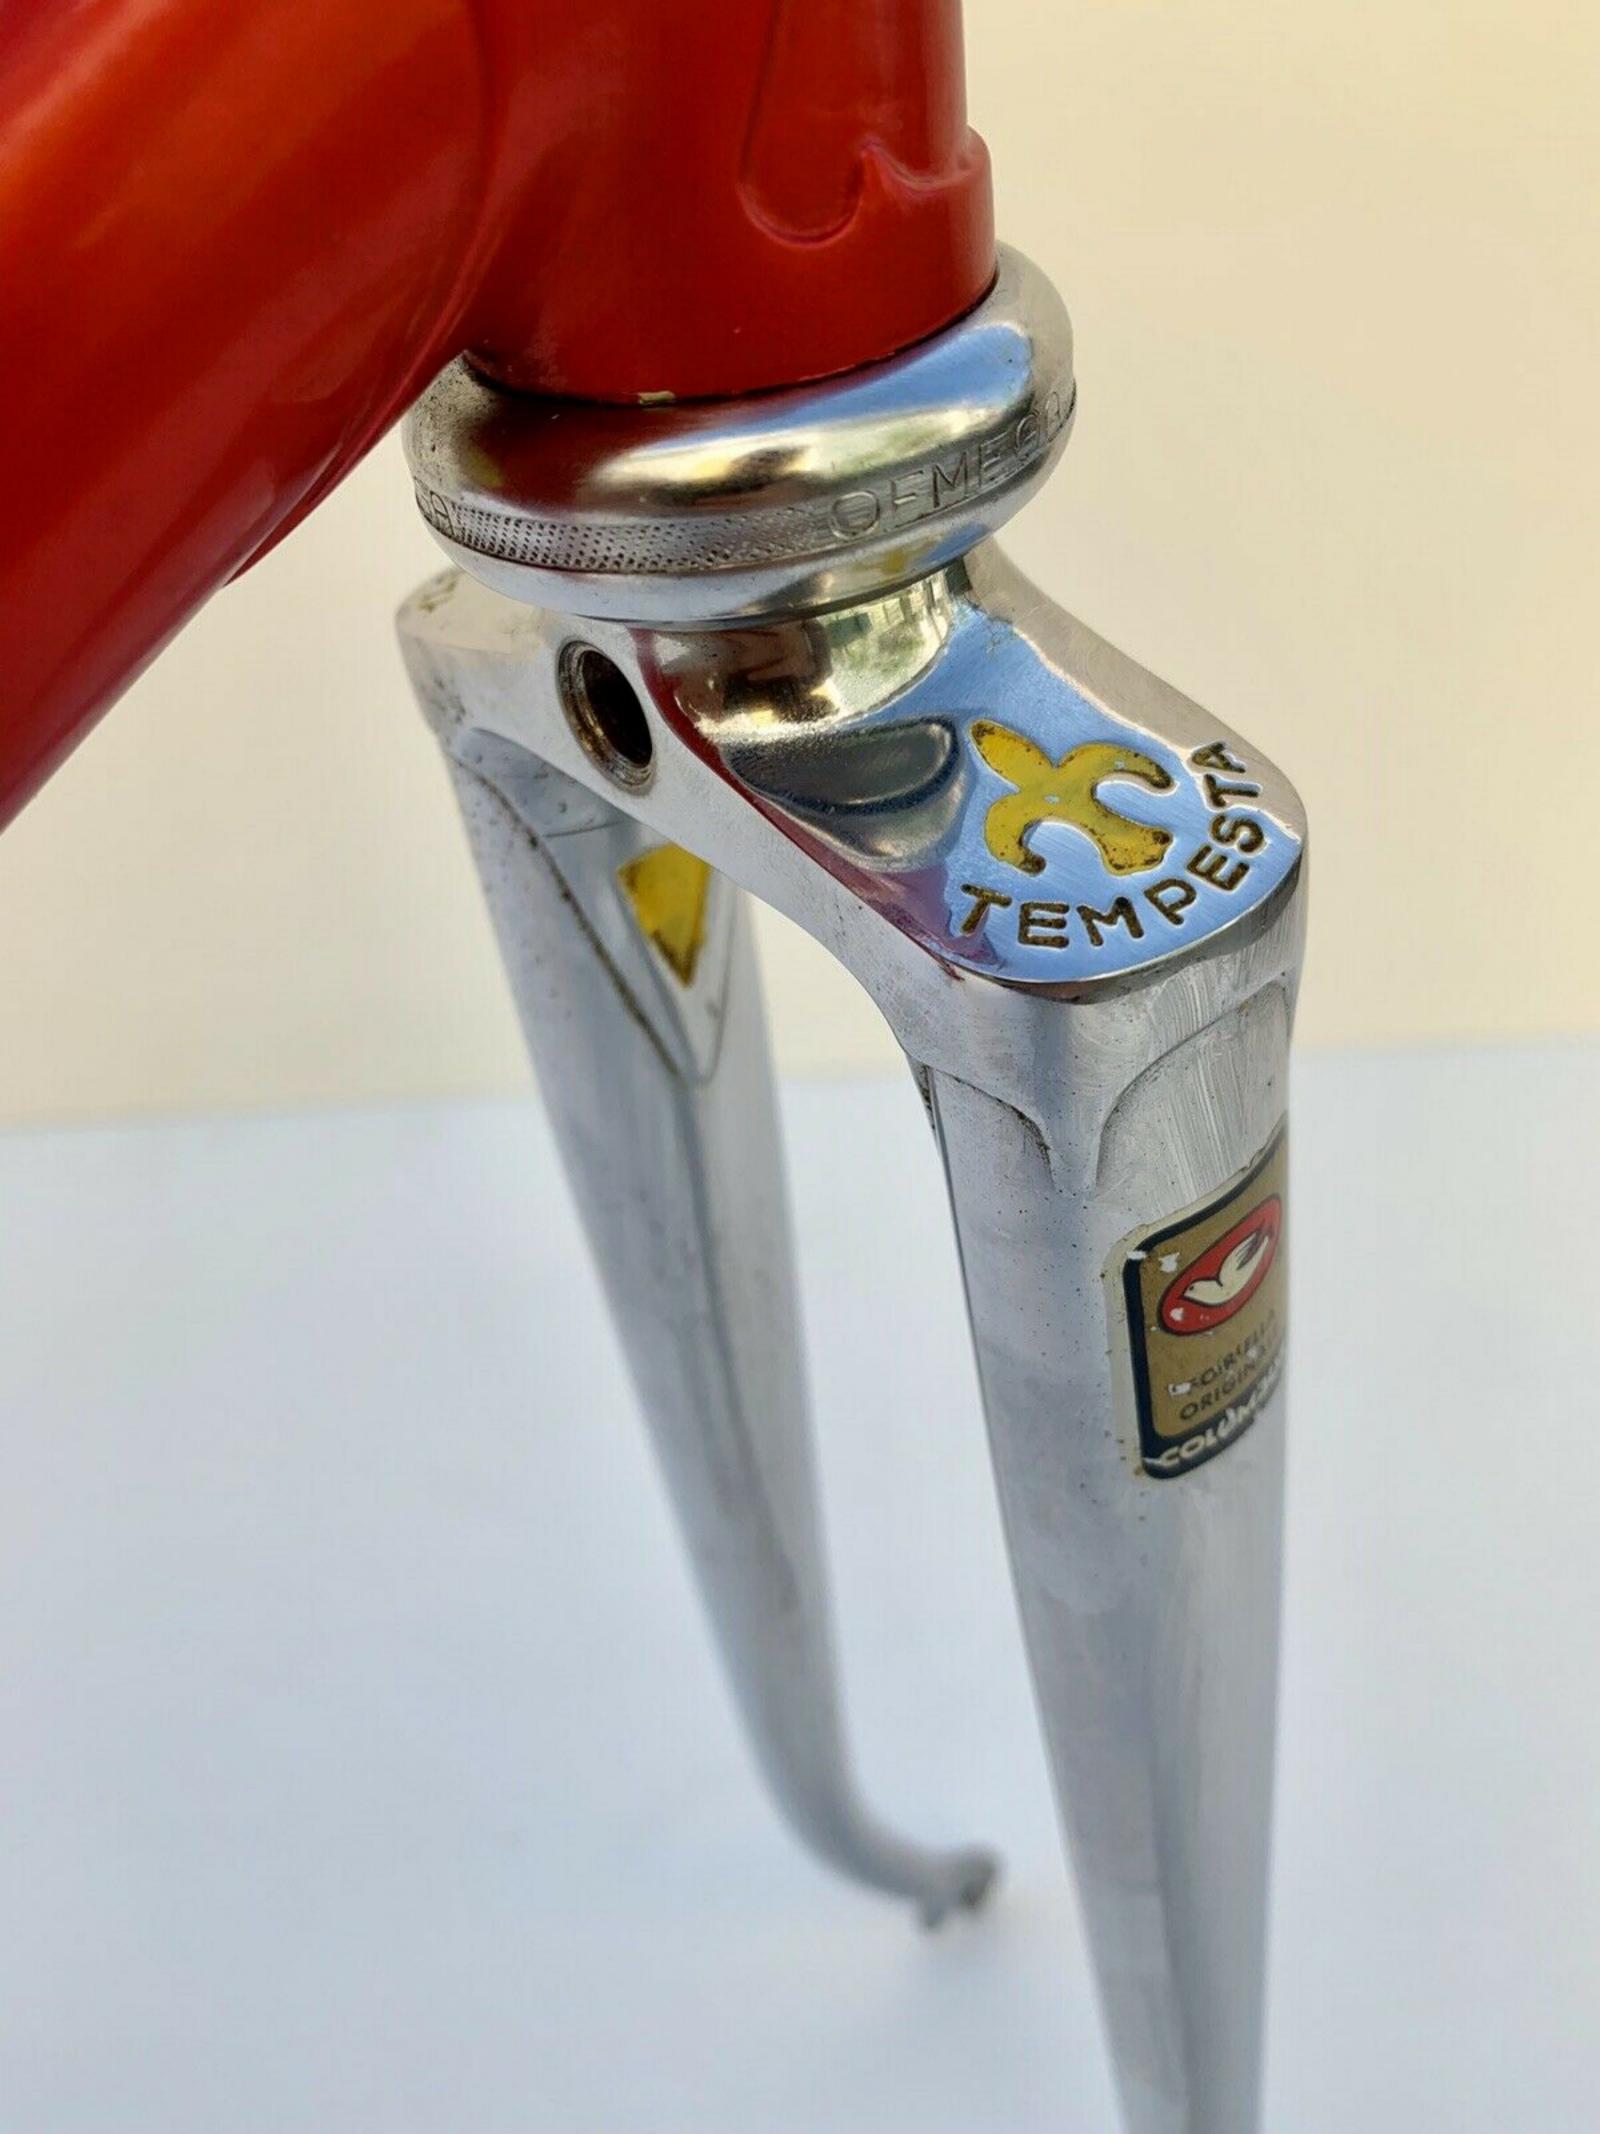

## **1977 Tempesta** pictures courtesy the owner, Carlos Caruga

Foto Gallery

Nel **1978** papa' ed io abbiamo inventato il sistema di avanzamento ruota nel telaio, accorciando l'interasse del carro ruota posteriore e schiacciando nel retro il tubo piantone reggi-sella. Non potendo piu' montare il collare deragliatore, abbiamo dovuto realizzarne appositamente un nuovo modello, il primo deragliatore senza fascetta, da avvitare al telaio mediante inserti filettati di nostro brevetto. L'attacco deragliatore appositamente studiato, venne applicato al telaio denominato "**Mod. 80** ", venduto in numerosissimi esemplari in Italia e all'estero.

Questo metodo costruttivo e'stato ripreso ed e' utilizzato ancor oggi dai piu' grandi marchi e produttori mondiali.

Dal **1983** ci siamo dedicati al mondo professionistico delle corse agonistiche in qualità di **meccanici qualificati**, ottenendo ottimi risultati al primo **Campionato Italiano del 1984**, come migliore formazione professionistica.