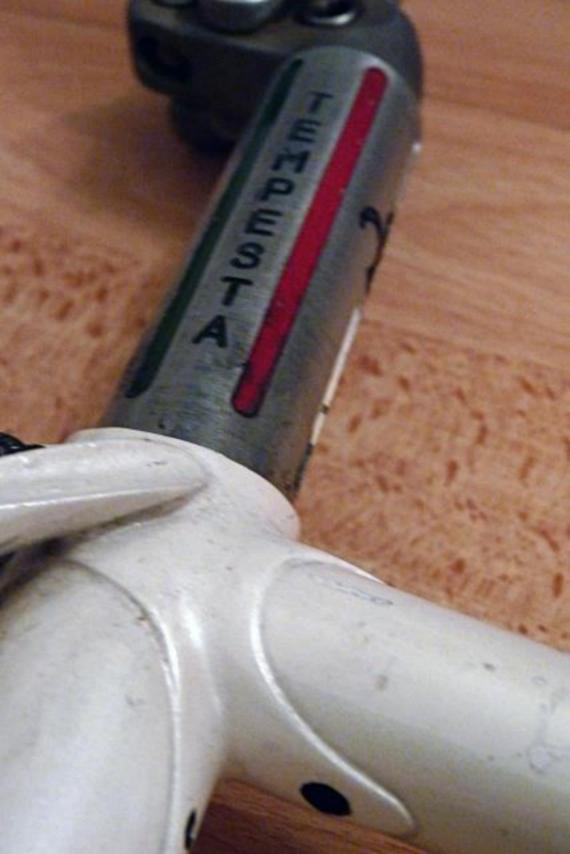

## **1977 Tempesta** pictures courtesy the owner, Carlos Caruga

Foto Gallery

Nel **1978** papa' ed io abbiamo inventato il sistema di avanzamento ruota nel telaio, accorciando l'interasse del carro ruota posteriore e schiacciando nel retro il tubo piantone reggi-sella. Non potendo piu' montare il collare deragliatore, abbiamo dovuto realizzarne appositamente un nuovo modello, il primo deragliatore senza fascetta, da avvitare al telaio mediante inserti filettati di nostro brevetto. L'attacco deragliatore appositamente studiato, venne applicato al telaio denominato "**Mod. 80** ", venduto in numerosissimi esemplari in Italia e all'estero.