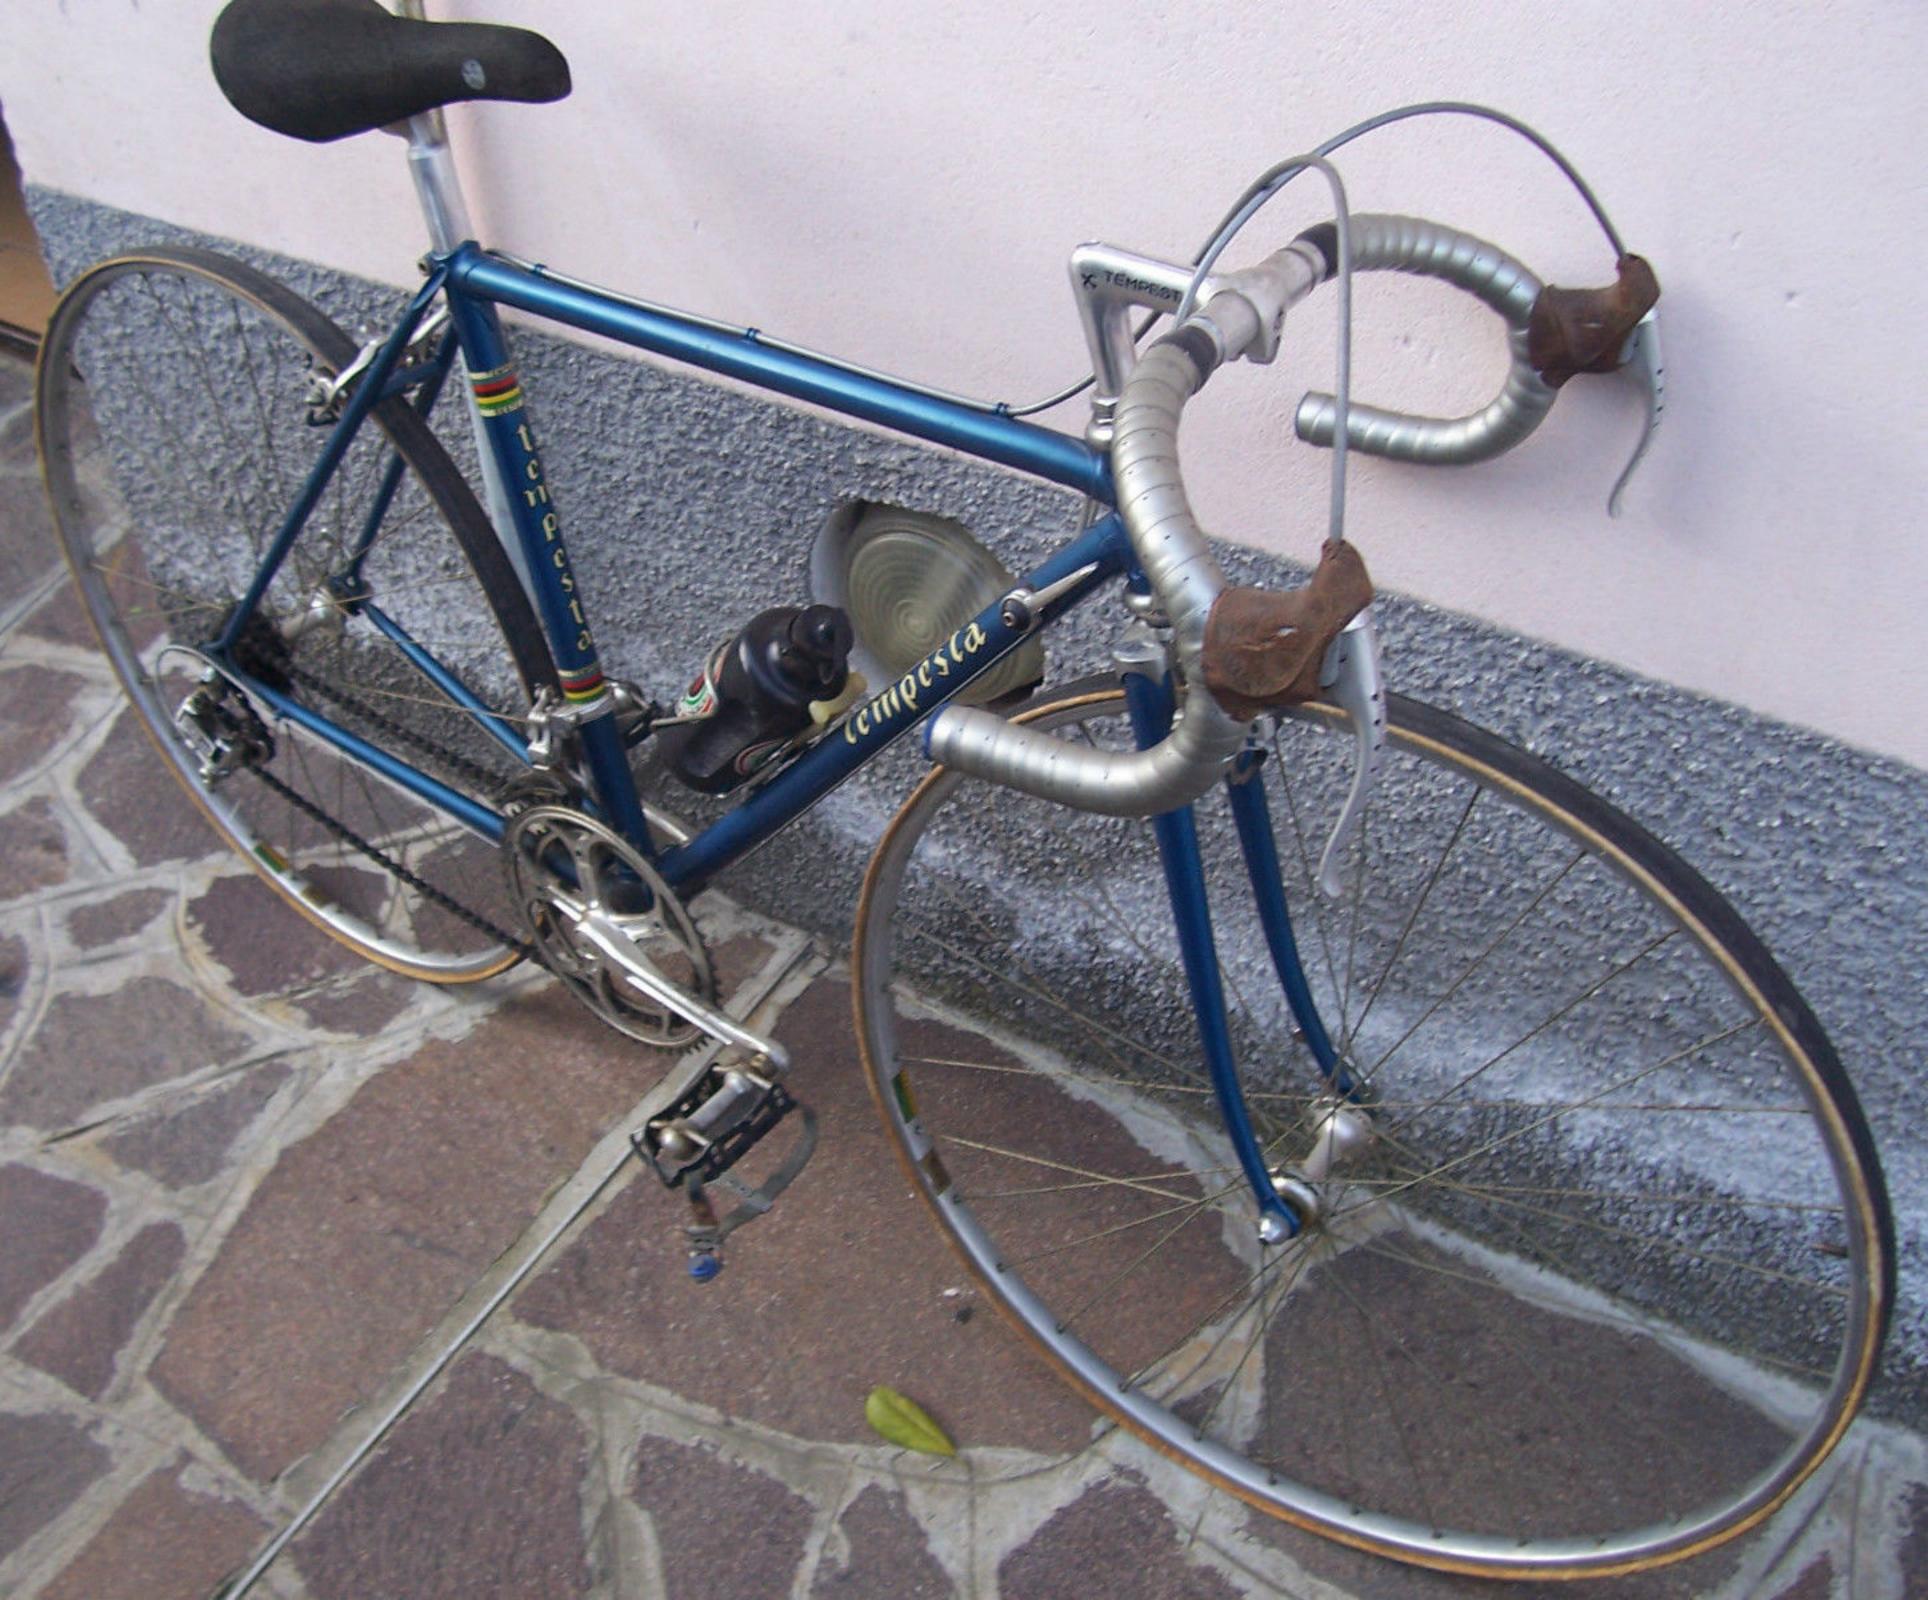

## **1977 Tempesta** pictures courtesy the owner, Carlos Caruga

Foto Gallery

Nel **1978** papa' ed io abbiamo inventato il sistema di avanzamento ruota nel telaio, accorciando l'interasse del carro ruota posteriore e schiacciando nel retro il tubo piantone reggi-sella. Non potendo piu' montare il collare deragliatore, abbiamo dovuto realizzarne appositamente un nuovo modello, il primo deragliatore senza fascetta, da avvitare al telaio mediante inserti filettati di nostro brevetto. L'attacco deragliatore appositamente studiato, venne applicato al telaio denominato "**Mod. 80** ", venduto in numerosissimi esemplari in Italia e all'estero.

Questo metodo costruttivo e'stato ripreso ed e' utilizzato ancor oggi dai piu' grandi marchi e produttori mondiali.

Dal **1983** ci siamo dedicati al mondo professionistico delle corse agonistiche in qualità di **meccanici qualificati**, ottenendo ottimi risultati al primo **Campionato Italiano del 1984**, come migliore formazione professionistica.