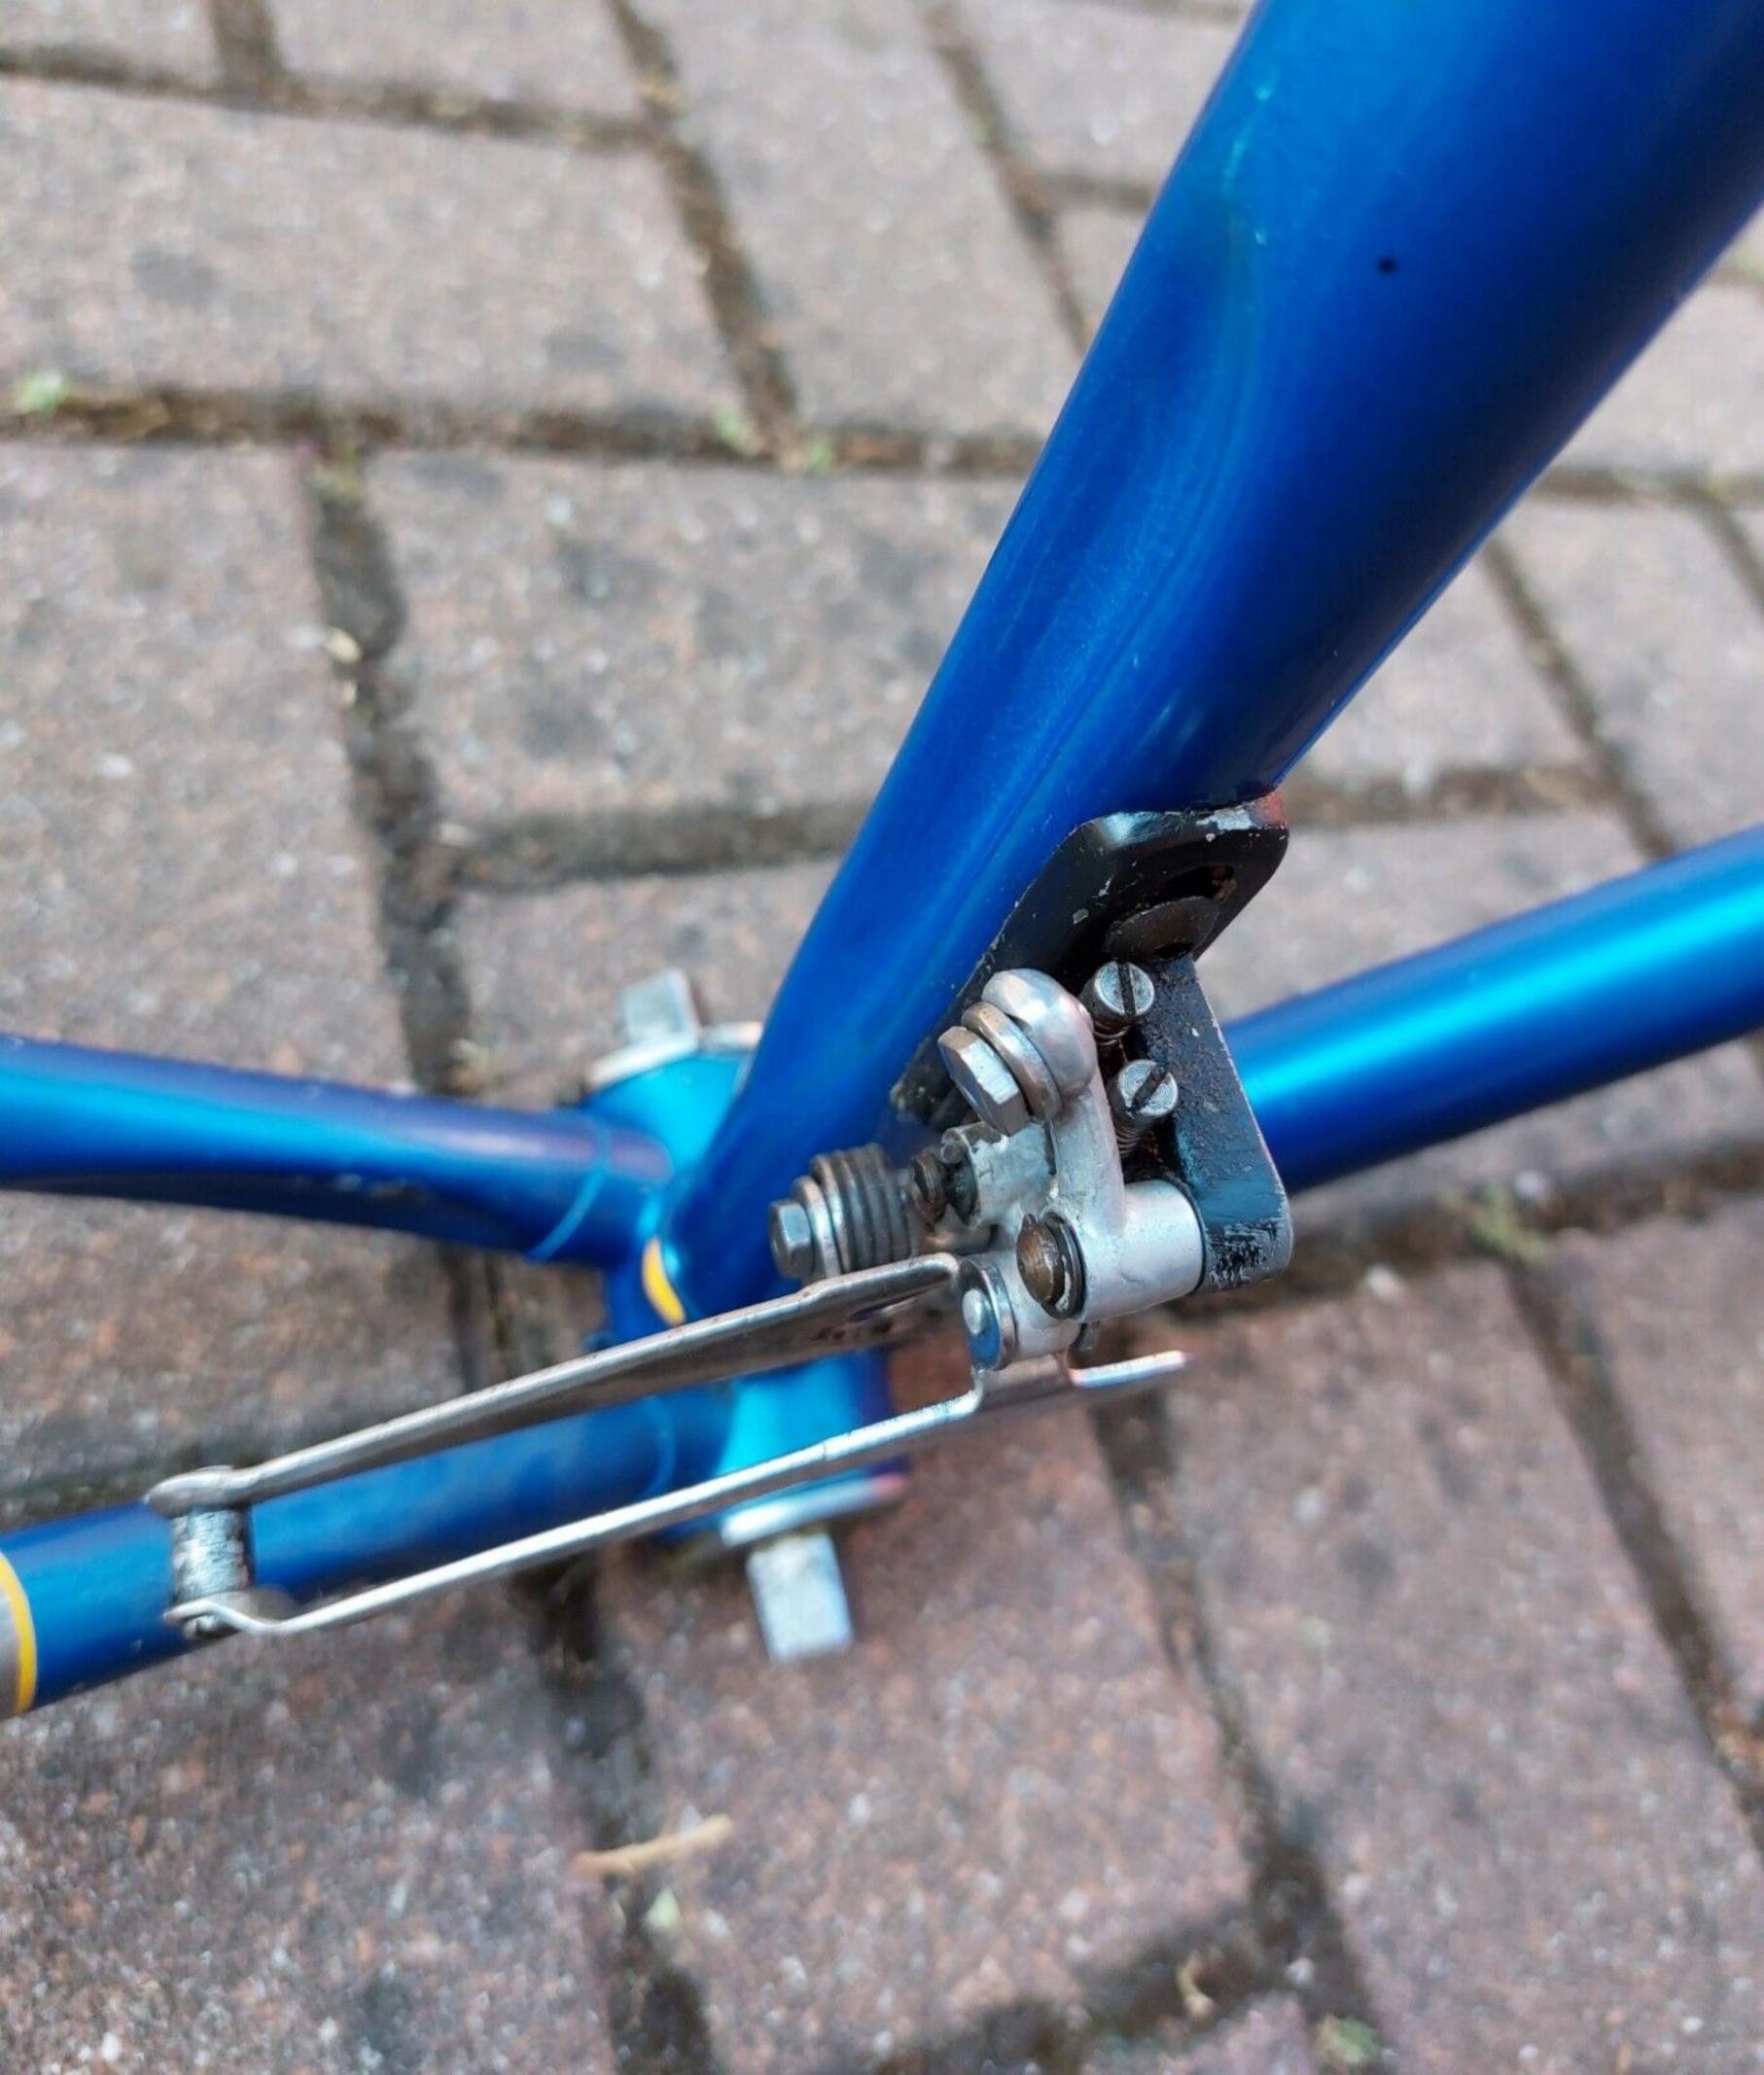

In 1978, Lino and his son Silvio created a rear wheelbase shortening system, crimping the rear of the seat tube for tire clearance, and creating a bandless front derailleur (since the seat tube was no longer round), which was screwed onto the seat tube using threaded inserts they patented. This seat tube front derailleur mount was applied to the frame named "Mod. 80."

## **1977 Tempesta** pictures courtesy the owner, Carlos Caruga

Foto Gallery

Nel **1978** papa' ed io abbiamo inventato il sistema di avanzamento ruota nel telaio, accorciando l'interasse del carro ruota posteriore e schiacciando nel retro il tubo piantone reggi-sella. Non potendo piu' montare il collare deragliatore, abbiamo dovuto realizzarne appositamente un nuovo modello, il primo deragliatore senza fascetta, da avvitare al telaio mediante inserti filettati di nostro brevetto. L'attacco deragliatore appositamente studiato, venne applicato al telaio denominato "**Mod. 80** ", venduto in numerosissimi esemplari in Italia e all'estero.