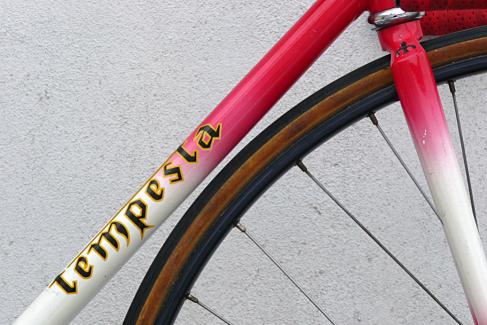

## **1977 Tempesta** pictures courtesy the owner, Carlos Caruga

Foto Gallery

Nel **1978** papa' ed io abbiamo inventato il sistema di avanzamento ruota nel telaio, accorciando l'interasse del carro ruota posteriore e schiacciando nel retro il tubo piantone reggi-sella. Non potendo piu' montare il collare deragliatore, abbiamo dovuto realizzarne appositamente un nuovo modello, il primo deragliatore senza fascetta, da avvitare al telaio mediante inserti filettati di nostro brevetto. L'attacco deragliatore appositamente studiato, venne applicato al telaio denominato "**Mod. 80** ", venduto in numerosissimi esemplari in Italia e all'estero.