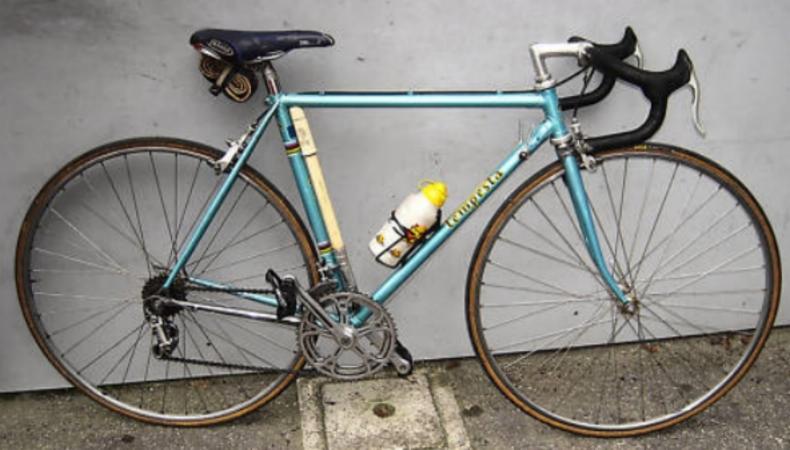

# Bikes with a Mounted Front Derailleur

## **1977 Tempesta** pictures courtesy the owner, Carlos Caruga

Foto Gallery

Nel **1978** papa' ed io abbiamo inventato il sistema di avanzamento ruota nel telaio, accorciando l'interasse del carro ruota posteriore e schiacciando nel retro il tubo piantone reggi-sella. Non potendo piu' montare il collare deragliatore, abbiamo dovuto realizzarne appositamente un nuovo modello, il primo deragliatore senza fascetta, da avvitare al telaio mediante inserti filettati di nostro brevetto. L'attacco deragliatore appositamente studiato, venne applicato al telaio denominato "**Mod. 80** ", venduto in numerosissimi esemplari in Italia e all'estero.