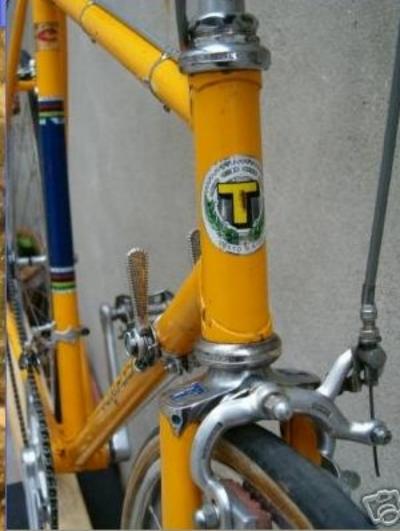

# Bikes with a Mounted Front Derailleur

## **1977 Tempesta** pictures courtesy the owner, Carlos Caruga

Foto Gallery

Nel **1978** papa' ed io abbiamo inventato il sistema di avanzamento ruota nel telaio, accorciando l'interasse del carro ruota posteriore e schiacciando nel retro il tubo piantone reggi-sella. Non potendo piu' montare il collare deragliatore, abbiamo dovuto realizzarne appositamente un nuovo modello, il primo deragliatore senza fascetta, da avvitare al telaio mediante inserti filettati di nostro brevetto. L'attacco deragliatore appositamente studiato, venne applicato al telaio denominato "**Mod. 80** ", venduto in numerosissimi esemplari in Italia e all'estero.