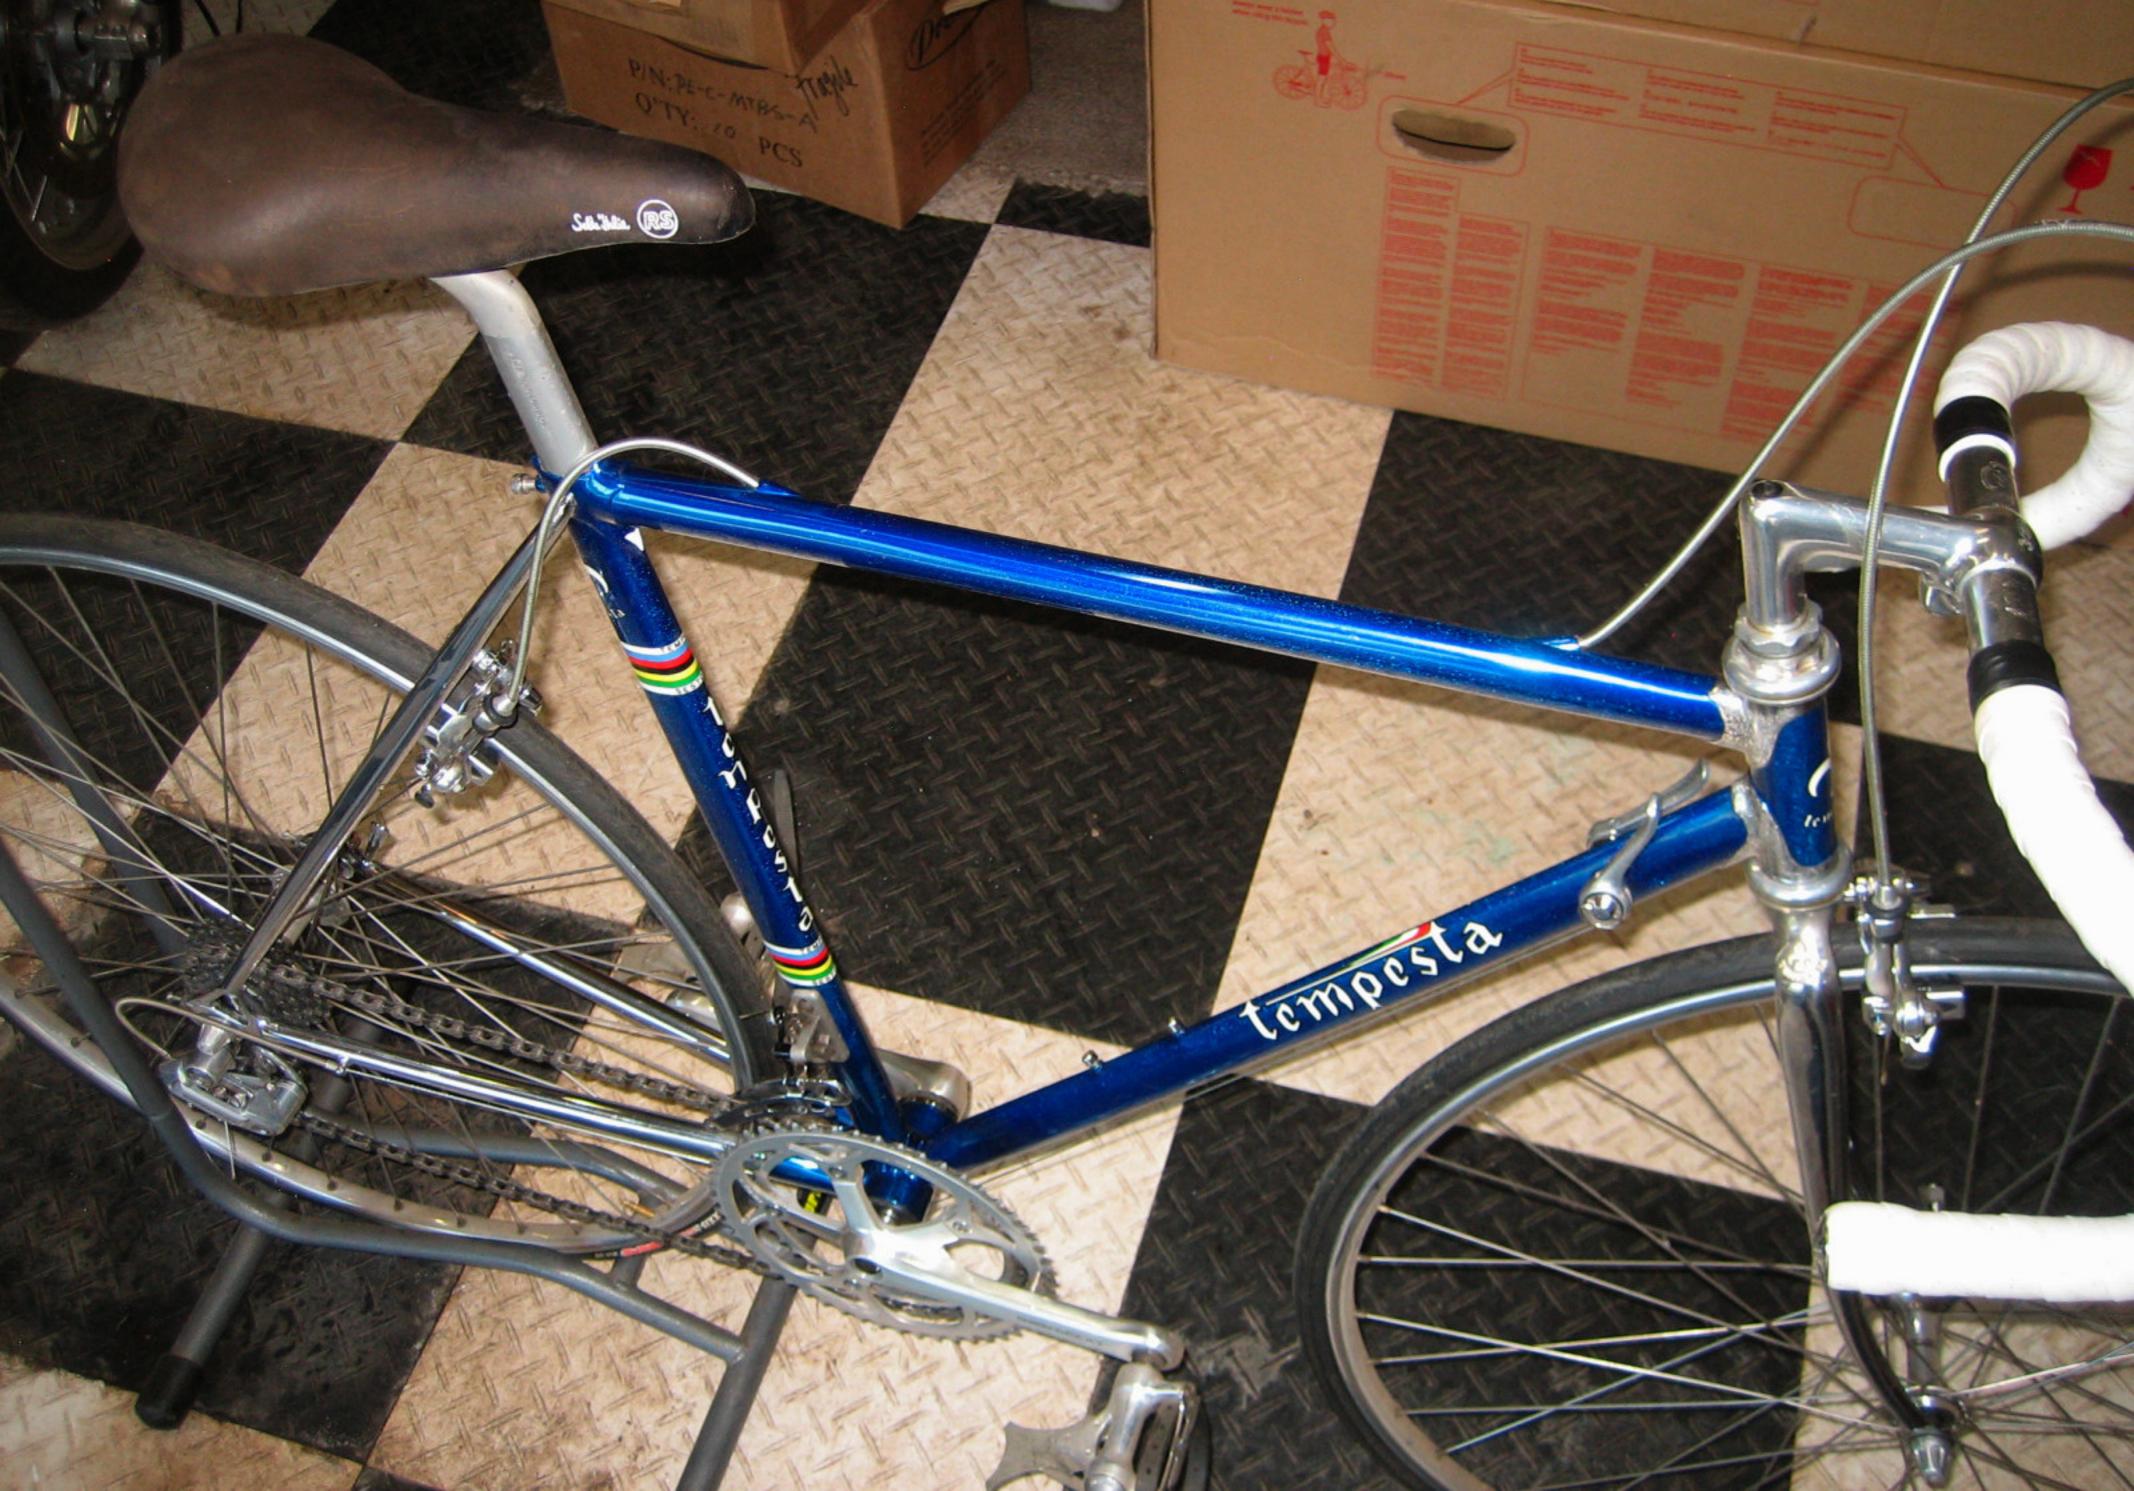

## **1977 Tempesta** pictures courtesy the owner, Carlos Caruga

Foto Gallery

Nel **1978** papa' ed io abbiamo inventato il sistema di avanzamento ruota nel telaio, accorciando l'interasse del carro ruota posteriore e schiacciando nel retro il tubo piantone reggi-sella. Non potendo piu' montare il collare deragliatore, abbiamo dovuto realizzarne appositamente un nuovo modello, il primo deragliatore senza fascetta, da avvitare al telaio mediante inserti filettati di nostro brevetto. L'attacco deragliatore appositamente studiato, venne applicato al telaio denominato "**Mod. 80** ", venduto in numerosissimi esemplari in Italia e all'estero.

Questo metodo costruttivo e'stato ripreso ed e' utilizzato ancor oggi dai piu' grandi marchi e produttori mondiali.

Dal **1983** ci siamo dedicati al mondo professionistico delle corse agonistiche in qualità di **meccanici qualificati**, ottenendo ottimi risultati al primo **Campionato Italiano del 1984**, come migliore formazione professionistica.