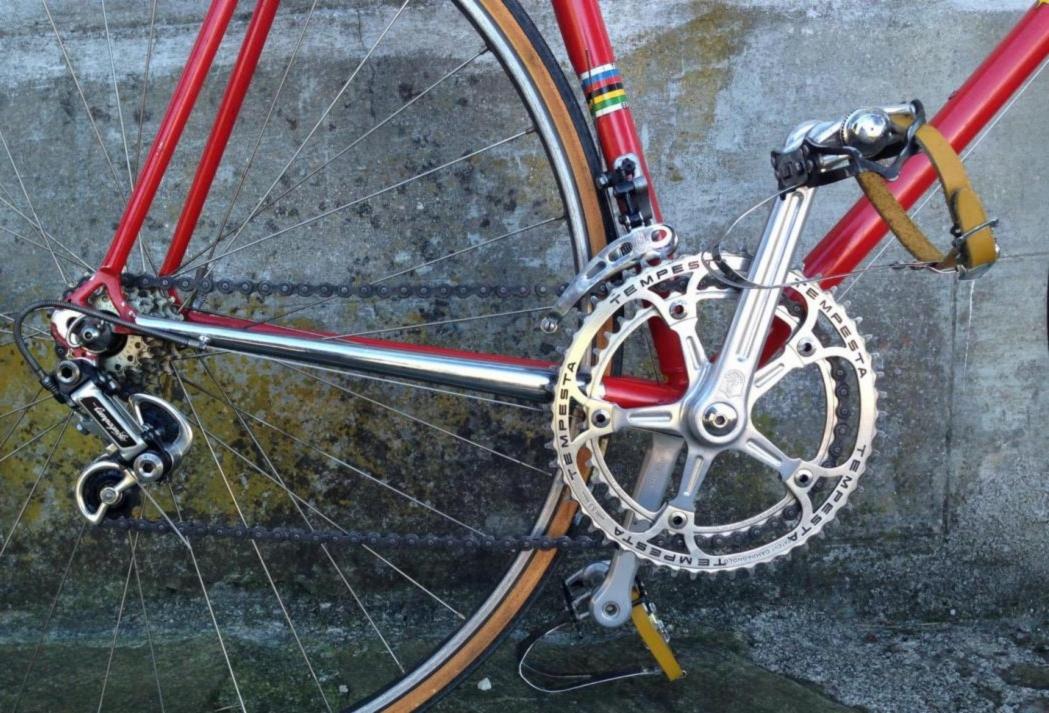

In 1978, Lino and his son Silvio created a rear wheelbase shortening system, crimping the rear of the seat tube for tire clearance, and creating a bandless front derailleur (since the seat tube was no longer round), which was screwed onto the seat tube using threaded inserts they patented. This seat tube front derailleur mount was applied to the frame named "Mod. 80."

## **1977 Tempesta** pictures courtesy the owner, Carlos Caruga

Foto Gallery

Nel **1978** papa' ed io abbiamo inventato il sistema di avanzamento ruota nel telaio, accorciando l'interasse del carro ruota posteriore e schiacciando nel retro il tubo piantone reggi-sella. Non potendo piu' montare il collare deragliatore, abbiamo dovuto realizzarne appositamente un nuovo modello, il primo deragliatore senza fascetta, da avvitare al telaio mediante inserti filettati di nostro brevetto. L'attacco deragliatore appositamente studiato, venne applicato al telaio denominato "**Mod. 80** ", venduto in numerosissimi esemplari in Italia e all'estero.

Questo metodo costruttivo e'stato ripreso ed e' utilizzato ancor oggi dai piu' grandi marchi e produttori mondiali.

Dal **1983** ci siamo dedicati al mondo professionistico delle corse agonistiche in qualità di **meccanici qualificati**, ottenendo ottimi risultati al primo **Campionato Italiano del 1984**, come migliore formazione professionistica.