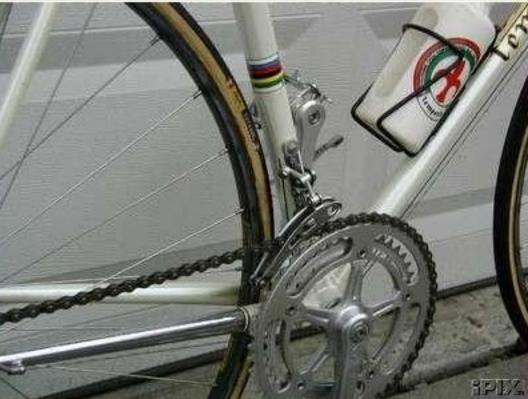

In 1978, Lino and his son Silvio created a rear wheelbase shortening system, crimping the rear of the seat tube for tire clearance, and creating a bandless front derailleur (since the seat tube was no longer round), which was screwed onto the seat tube using threaded inserts they patented. This seat tube front derailleur mount was applied to the frame named "Mod. 80."

## **1977 Tempesta** pictures courtesy the owner, Carlos Caruga

Foto Gallery

Nel **1978** papa' ed io abbiamo inventato il sistema di avanzamento ruota nel telaio, accorciando l'interasse del carro ruota posteriore e schiacciando nel retro il tubo piantone reggi-sella. Non potendo piu' montare il collare deragliatore, abbiamo dovuto realizzarne appositamente un nuovo modello, il primo deragliatore senza fascetta, da avvitare al telaio mediante inserti filettati di nostro brevetto. L'attacco deragliatore appositamente studiato, venne applicato al telaio denominato "**Mod. 80** ", venduto in numerosissimi esemplari in Italia e all'estero.