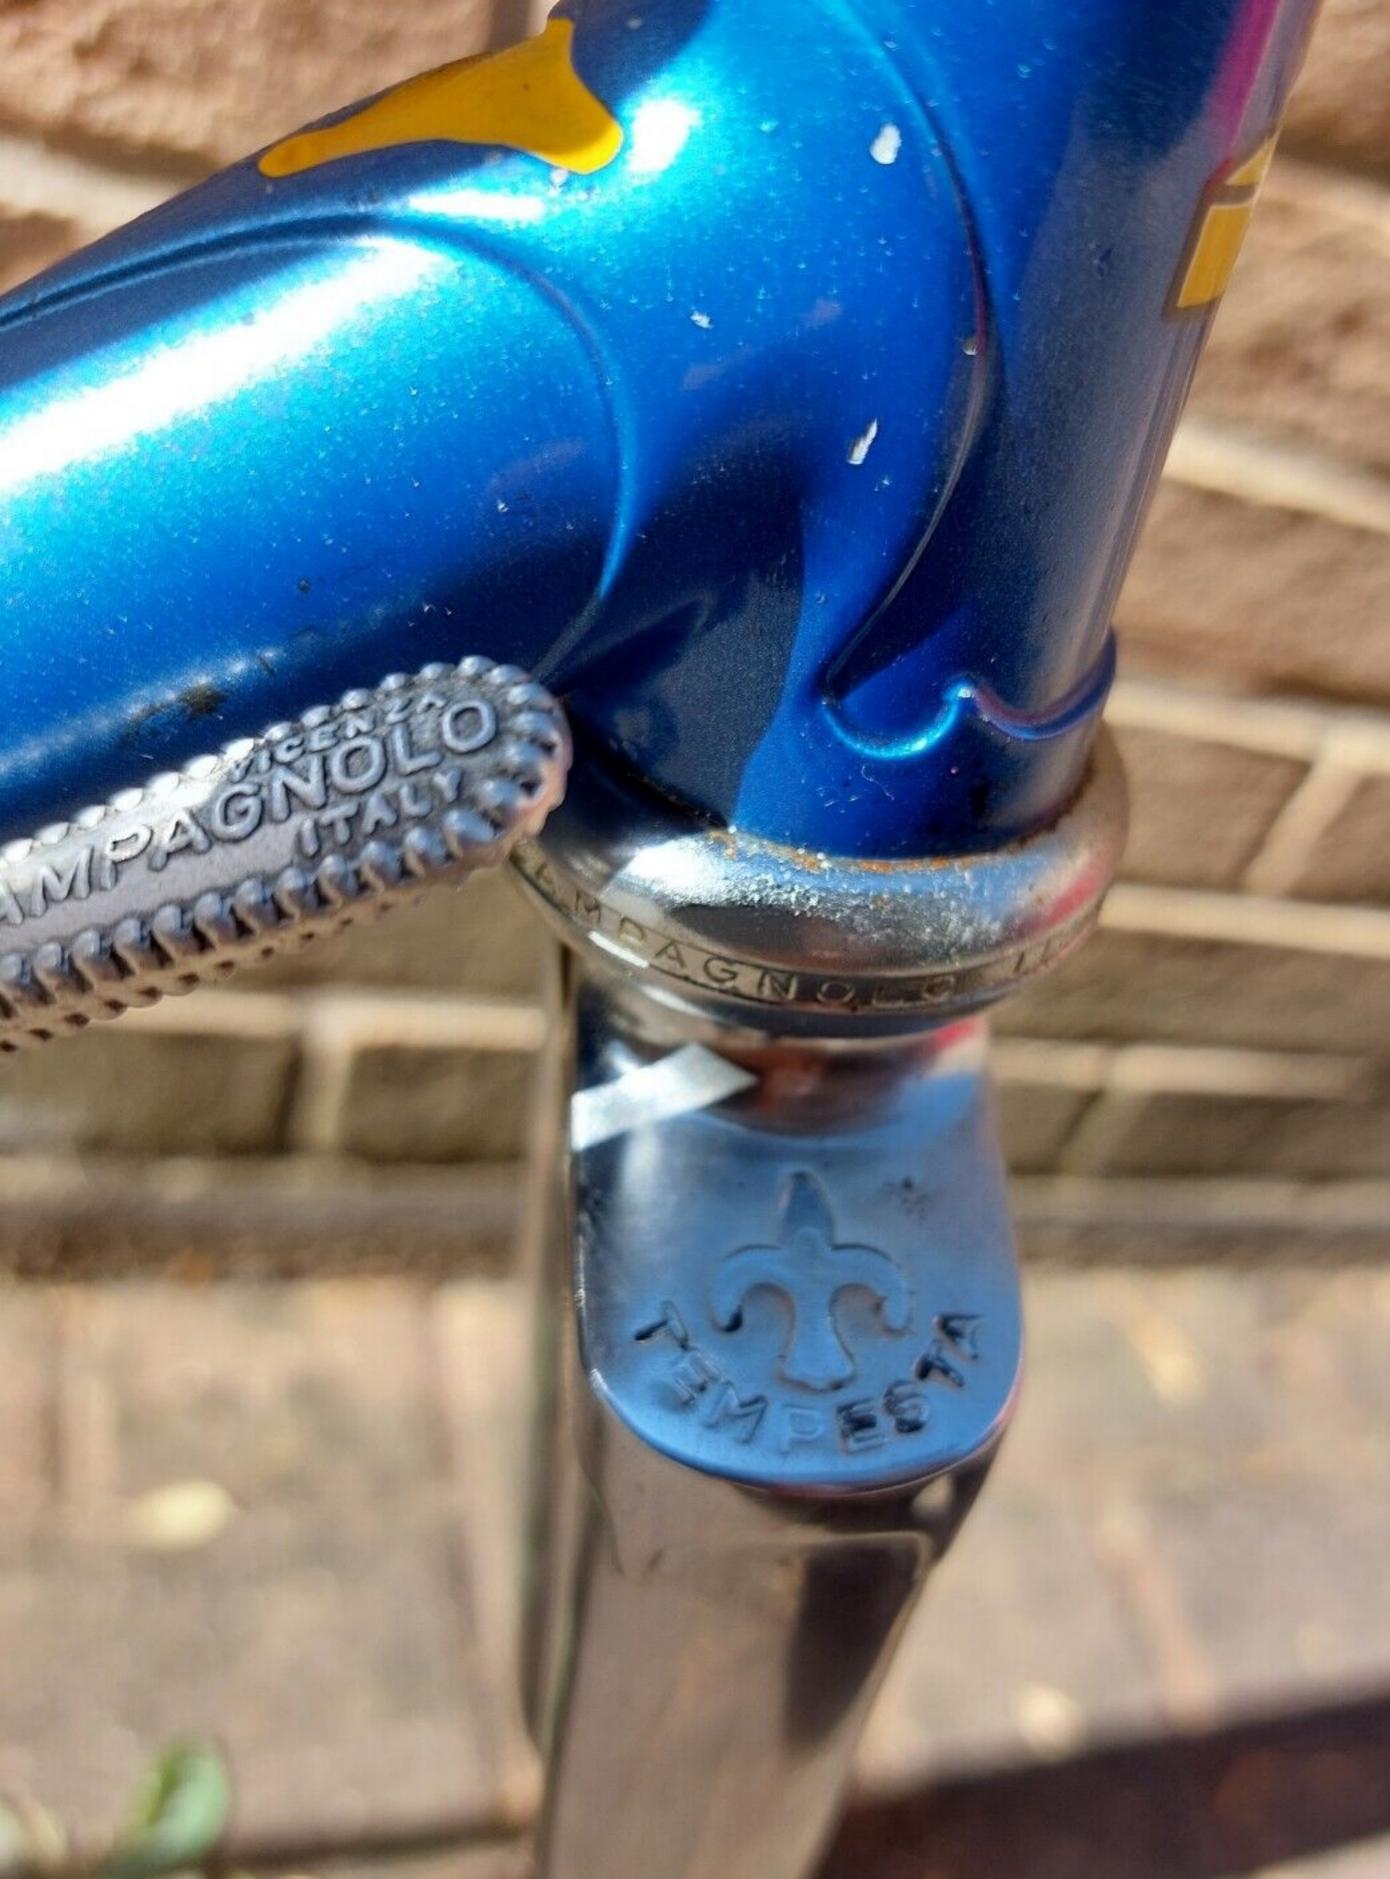

## **1977 Tempesta** pictures courtesy the owner, Carlos Caruga

Foto Gallery

Nel **1978** papa' ed io abbiamo inventato il sistema di avanzamento ruota nel telaio, accorciando l'interasse del carro ruota posteriore e schiacciando nel retro il tubo piantone reggi-sella. Non potendo piu' montare il collare deragliatore, abbiamo dovuto realizzarne appositamente un nuovo modello, il primo deragliatore senza fascetta, da avvitare al telaio mediante inserti filettati di nostro brevetto. L'attacco deragliatore appositamente studiato, venne applicato al telaio denominato "**Mod. 80** ", venduto in numerosissimi esemplari in Italia e all'estero.