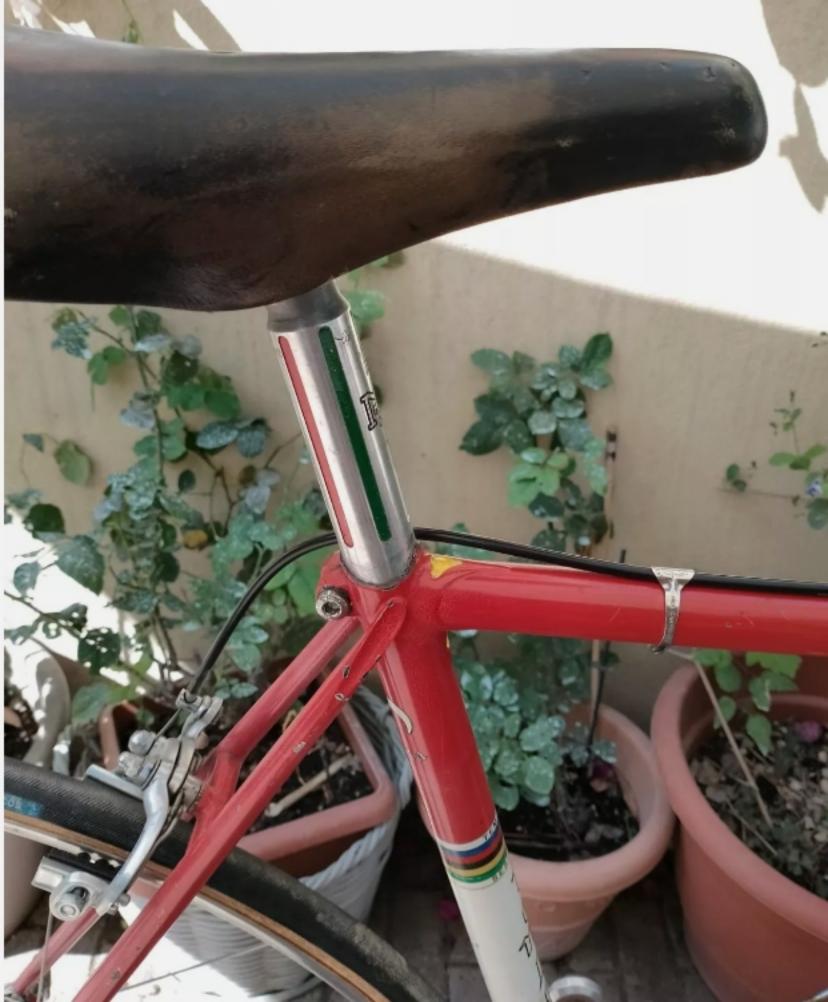

## **1977 Tempesta** pictures courtesy the owner, Carlos Caruga

Foto Gallery

Nel **1978** papa' ed io abbiamo inventato il sistema di avanzamento ruota nel telaio, accorciando l'interasse del carro ruota posteriore e schiacciando nel retro il tubo piantone reggi-sella. Non potendo piu' montare il collare deragliatore, abbiamo dovuto realizzarne appositamente un nuovo modello, il primo deragliatore senza fascetta, da avvitare al telaio mediante inserti filettati di nostro brevetto. L'attacco deragliatore appositamente studiato, venne applicato al telaio denominato "**Mod. 80** ", venduto in numerosissimi esemplari in Italia e all'estero.