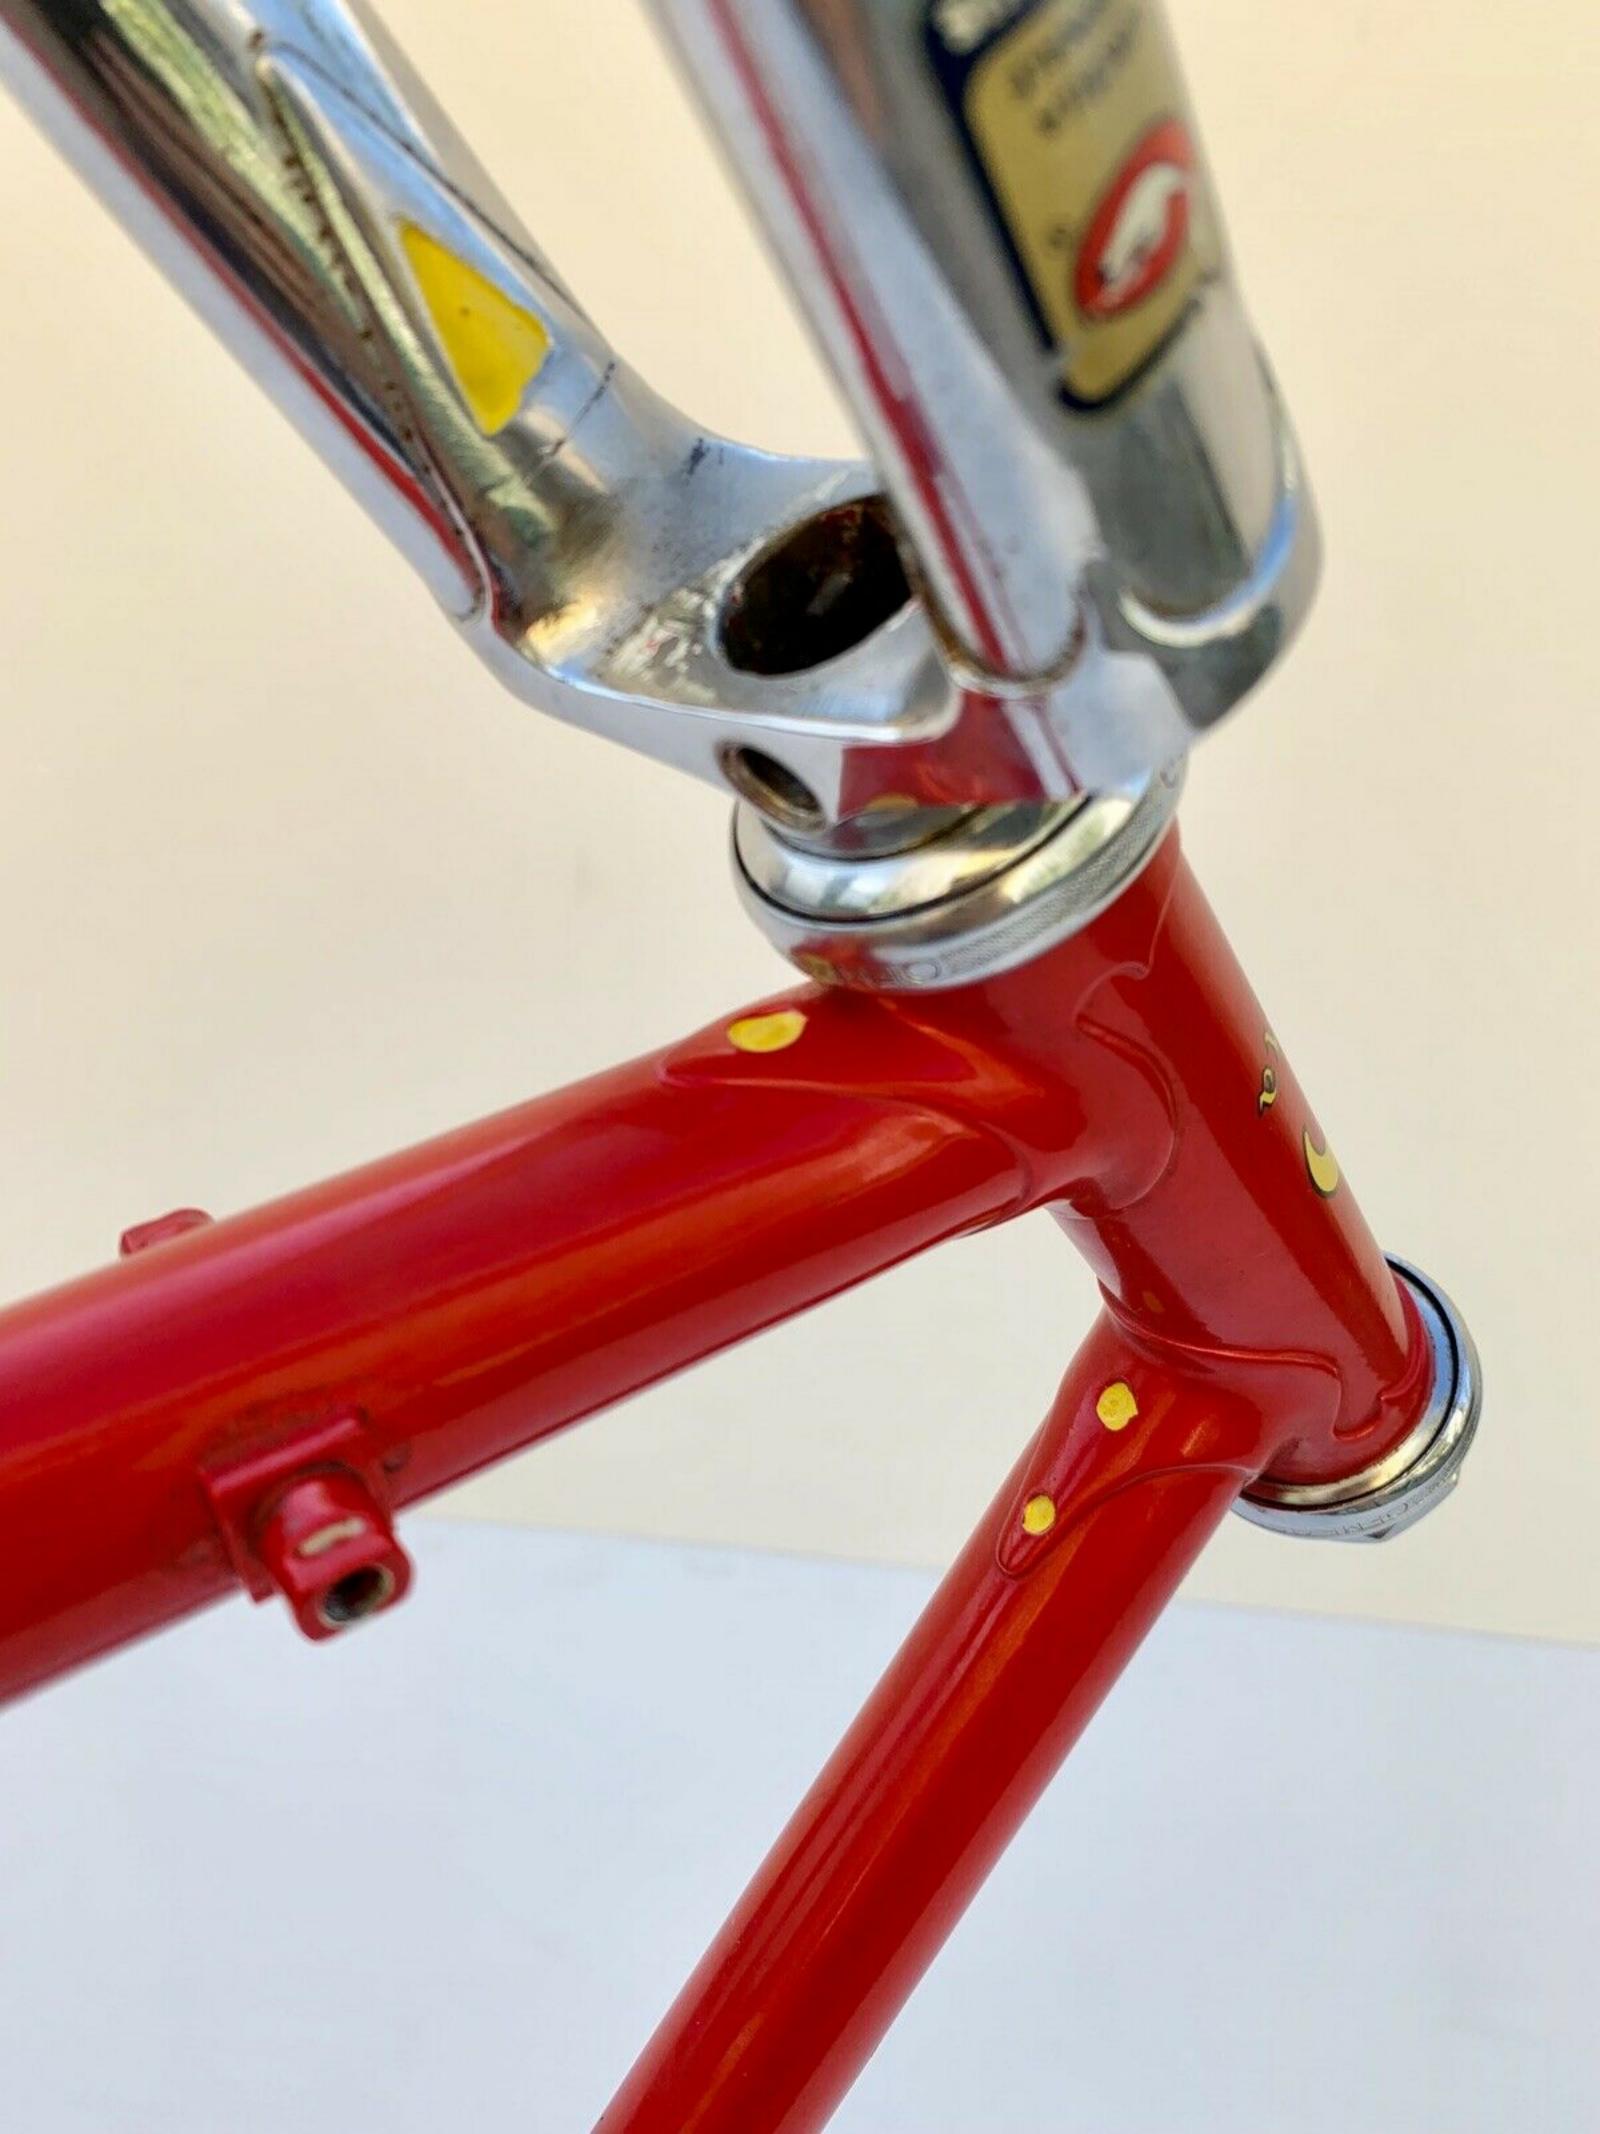

## **1977 Tempesta** pictures courtesy the owner, Carlos Caruga

Foto Gallery

Nel **1978** papa' ed io abbiamo inventato il sistema di avanzamento ruota nel telaio, accorciando l'interasse del carro ruota posteriore e schiacciando nel retro il tubo piantone reggi-sella. Non potendo piu' montare il collare deragliatore, abbiamo dovuto realizzarne appositamente un nuovo modello, il primo deragliatore senza fascetta, da avvitare al telaio mediante inserti filettati di nostro brevetto. L'attacco deragliatore appositamente studiato, venne applicato al telaio denominato "**Mod. 80** ", venduto in numerosissimi esemplari in Italia e all'estero.

Questo metodo costruttivo e'stato ripreso ed e' utilizzato ancor oggi dai piu' grandi marchi e produttori mondiali.

Dal **1983** ci siamo dedicati al mondo professionistico delle corse agonistiche in qualità di **meccanici qualificati**, ottenendo ottimi risultati al primo **Campionato Italiano del 1984**, come migliore formazione professionistica.