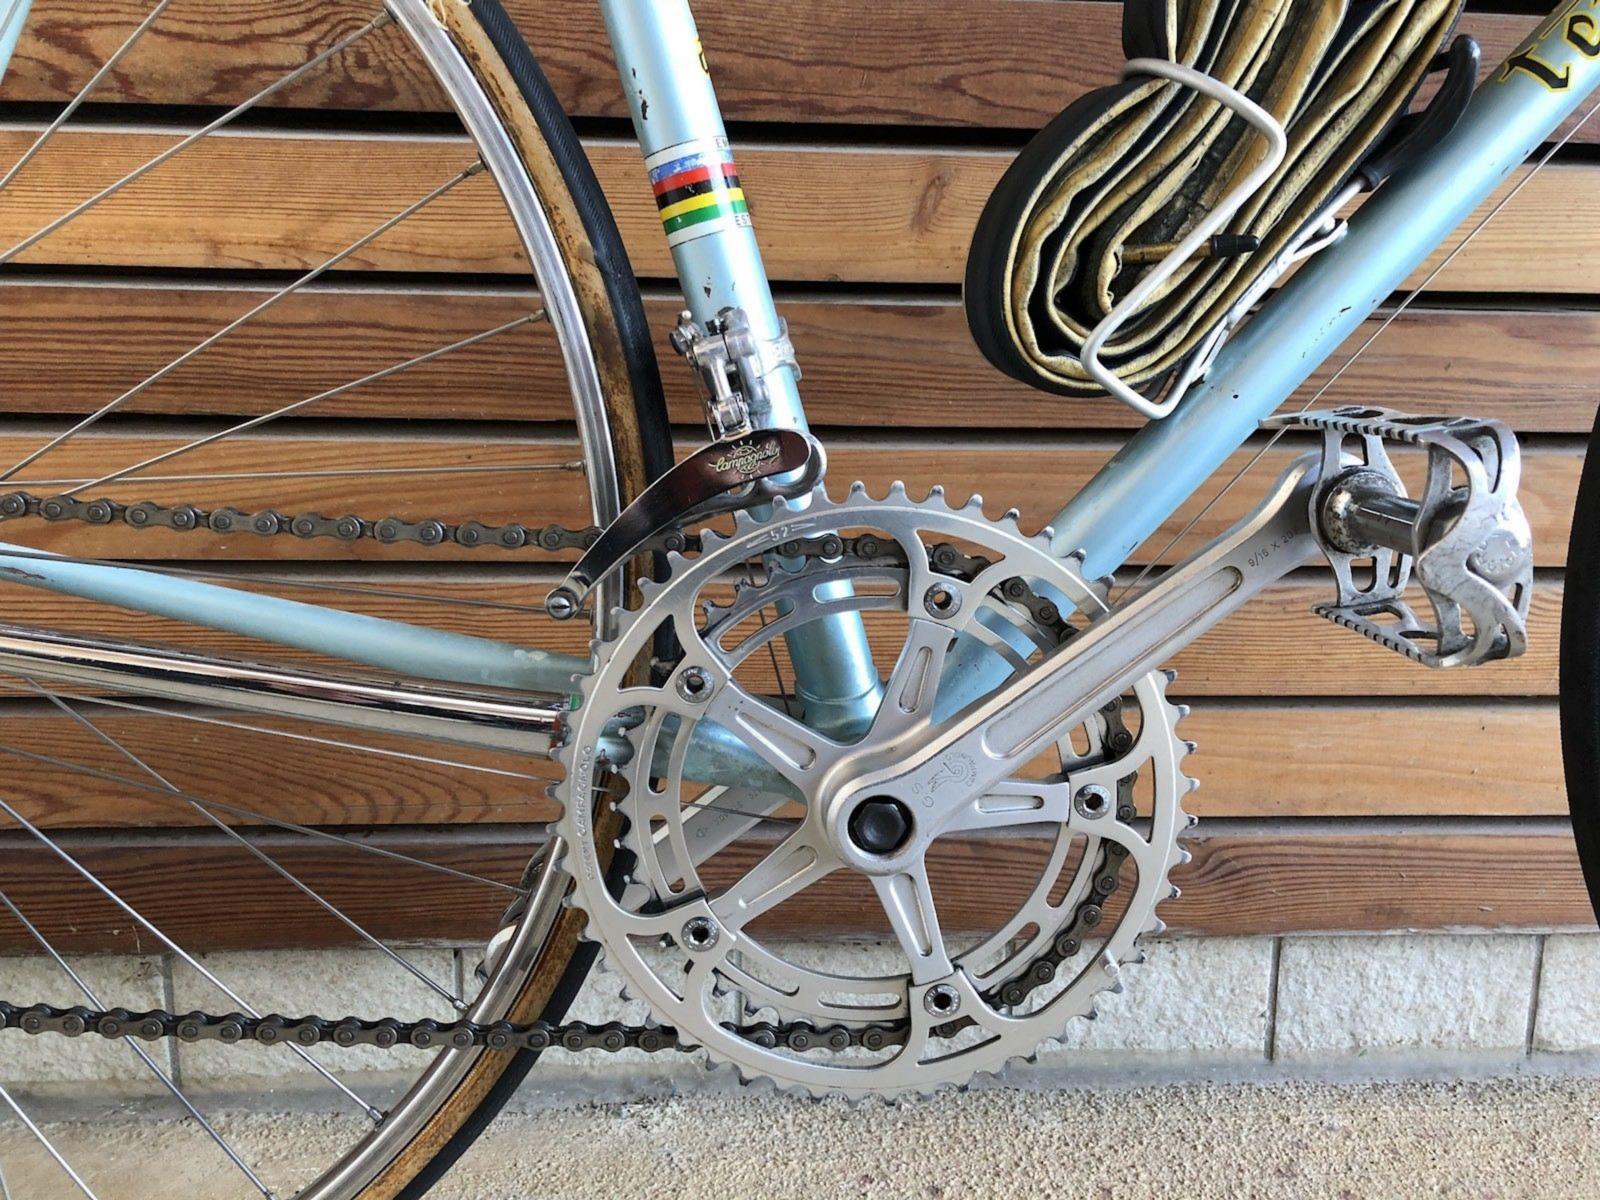

## **1977 Tempesta** pictures courtesy the owner, Carlos Caruga

Foto Gallery

Nel **1978** papa' ed io abbiamo inventato il sistema di avanzamento ruota nel telaio, accorciando l'interasse del carro ruota posteriore e schiacciando nel retro il tubo piantone reggi-sella. Non potendo piu' montare il collare deragliatore, abbiamo dovuto realizzarne appositamente un nuovo modello, il primo deragliatore senza fascetta, da avvitare al telaio mediante inserti filettati di nostro brevetto. L'attacco deragliatore appositamente studiato, venne applicato al telaio denominato "**Mod. 80** ", venduto in numerosissimi esemplari in Italia e all'estero.