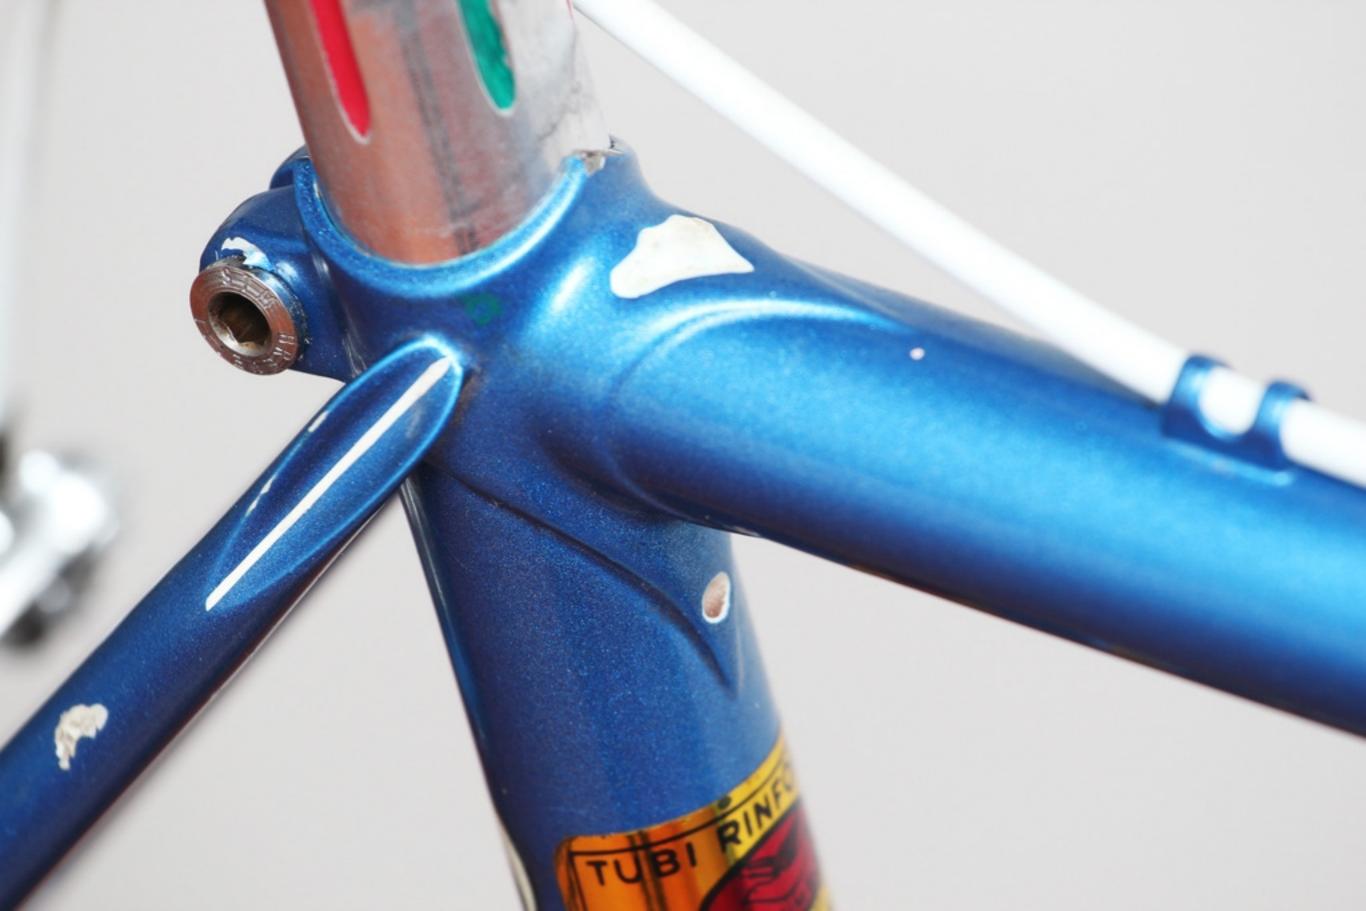

In 1978, Lino and his son Silvio created a rear wheelbase shortening system, crimping the rear of the seat tube for tire clearance, and creating a bandless front derailleur (since the seat tube was no longer round), which was screwed onto the seat tube using threaded inserts they patented. This seat tube front derailleur mount was applied to the frame named "Mod. 80."

## **1977 Tempesta** pictures courtesy the owner, Carlos Caruga

Foto Gallery

Nel **1978** papa' ed io abbiamo inventato il sistema di avanzamento ruota nel telaio, accorciando l'interasse del carro ruota posteriore e schiacciando nel retro il tubo piantone reggi-sella. Non potendo piu' montare il collare deragliatore, abbiamo dovuto realizzarne appositamente un nuovo modello, il primo deragliatore senza fascetta, da avvitare al telaio mediante inserti filettati di nostro brevetto. L'attacco deragliatore appositamente studiato, venne applicato al telaio denominato "**Mod. 80** ", venduto in numerosissimi esemplari in Italia e all'estero.