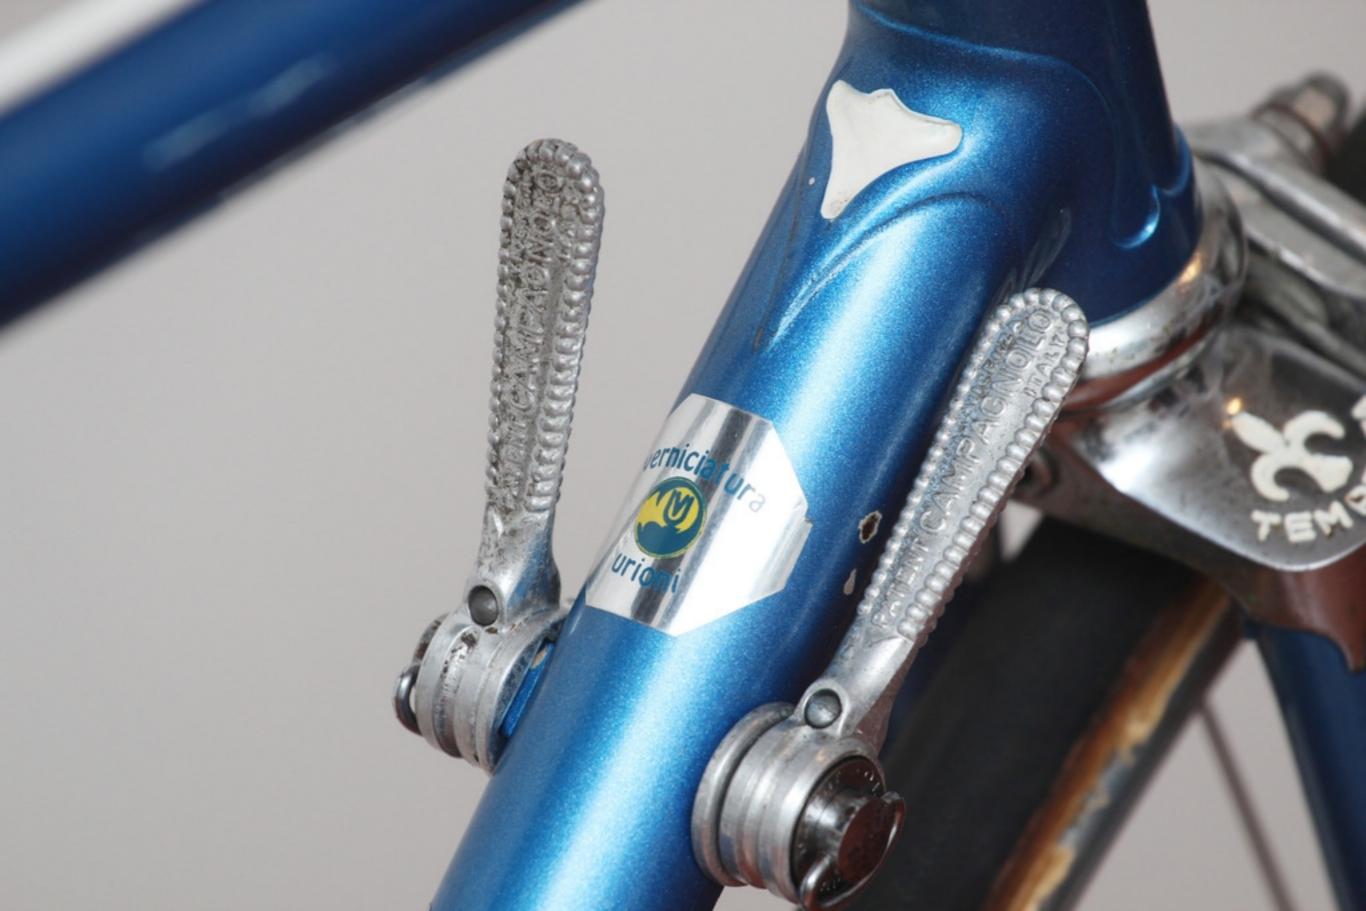

In 1978, Lino and his son Silvio created a rear wheelbase shortening system, crimping the rear of the seat tube for tire clearance, and creating a bandless front derailleur (since the seat tube was no longer round), which was screwed onto the seat tube using threaded inserts they patented. This seat tube front derailleur mount was applied to the frame named "Mod. 80."

## **1977 Tempesta** pictures courtesy the owner, Carlos Caruga

Foto Gallery

Nel **1978** papa' ed io abbiamo inventato il sistema di avanzamento ruota nel telaio, accorciando l'interasse del carro ruota posteriore e schiacciando nel retro il tubo piantone reggi-sella. Non potendo piu' montare il collare deragliatore, abbiamo dovuto realizzarne appositamente un nuovo modello, il primo deragliatore senza fascetta, da avvitare al telaio mediante inserti filettati di nostro brevetto. L'attacco deragliatore appositamente studiato, venne applicato al telaio denominato "**Mod. 80** ", venduto in numerosissimi esemplari in Italia e all'estero.