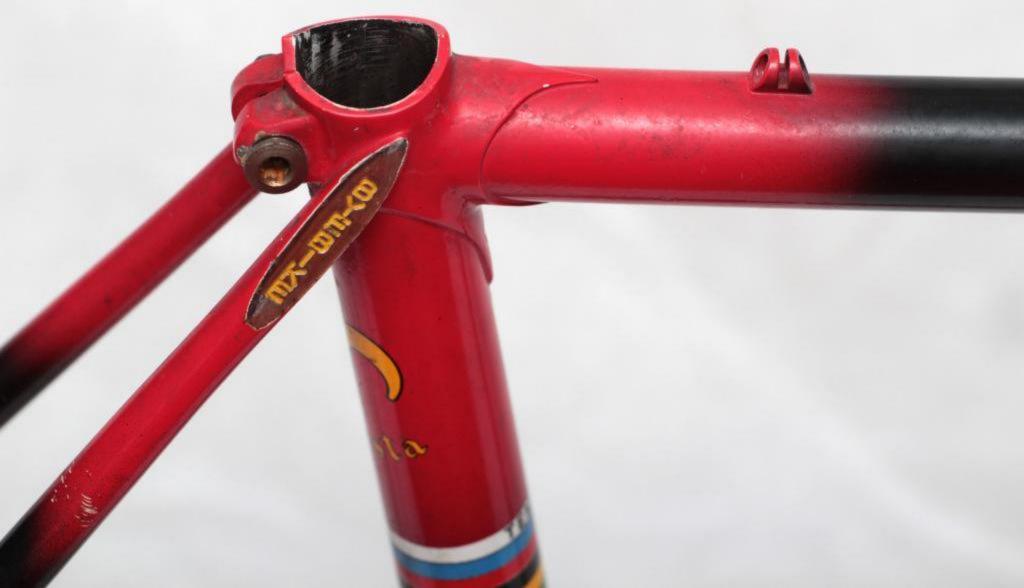

In 1978, Lino and his son Silvio created a rear wheelbase shortening system, crimping the rear of the seat tube for tire clearance, and creating a bandless front derailleur (since the seat tube was no longer round), which was screwed onto the seat tube using threaded inserts they patented. This seat tube front derailleur mount was applied to the frame named "Mod. 80."

## **1977 Tempesta** pictures courtesy the owner, Carlos Caruga

Foto Gallery

Nel **1978** papa' ed io abbiamo inventato il sistema di avanzamento ruota nel telaio, accorciando l'interasse del carro ruota posteriore e schiacciando nel retro il tubo piantone reggi-sella. Non potendo piu' montare il collare deragliatore, abbiamo dovuto realizzarne appositamente un nuovo modello, il primo deragliatore senza fascetta, da avvitare al telaio mediante inserti filettati di nostro brevetto. L'attacco deragliatore appositamente studiato, venne applicato al telaio denominato "**Mod. 80** ", venduto in numerosissimi esemplari in Italia e all'estero.