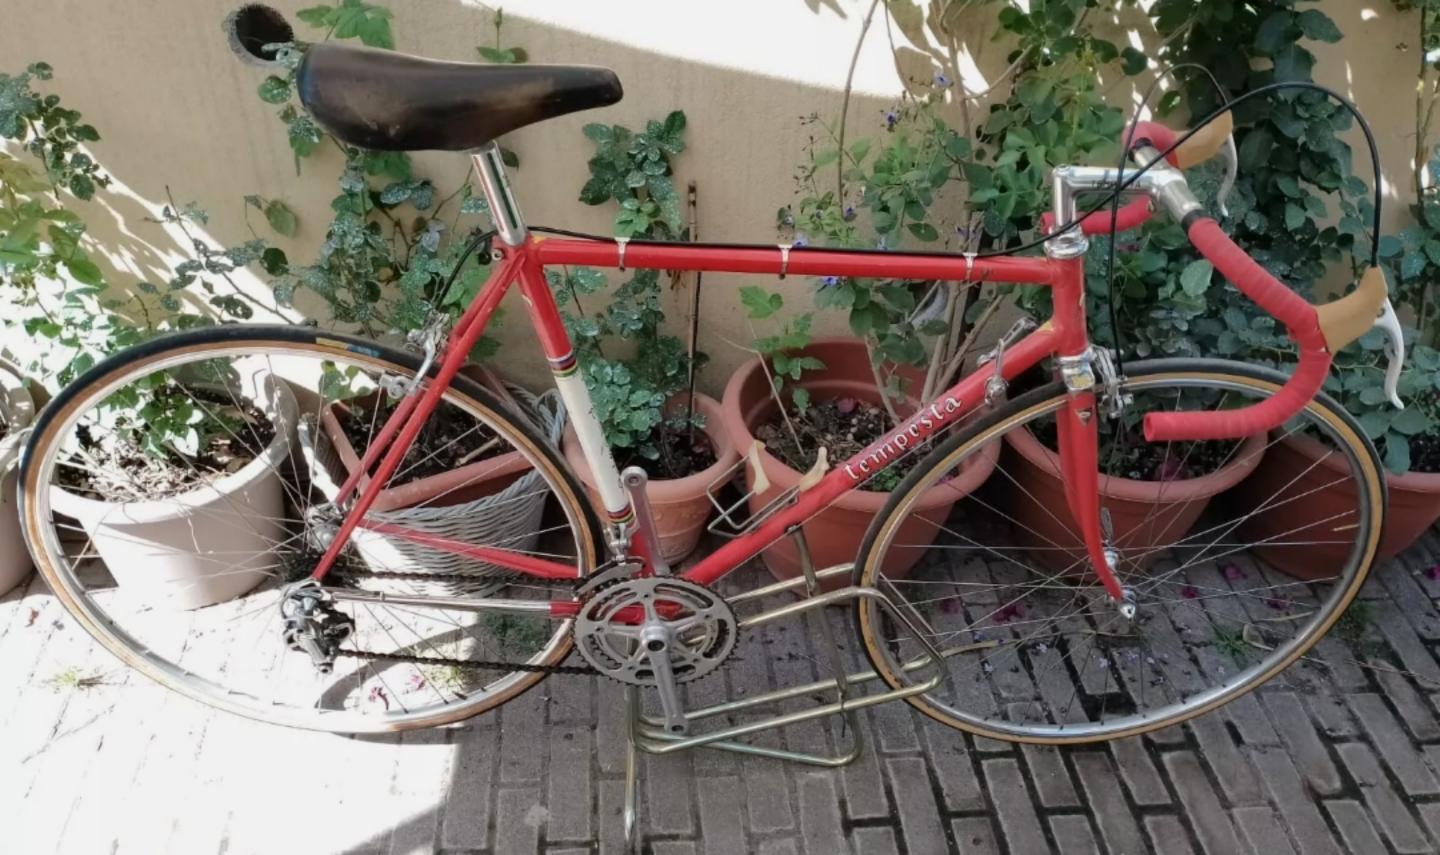

## **1977 Tempesta** pictures courtesy the owner, Carlos Caruga

Foto Gallery

Nel **1978** papa' ed io abbiamo inventato il sistema di avanzamento ruota nel telaio, accorciando l'interasse del carro ruota posteriore e schiacciando nel retro il tubo piantone reggi-sella. Non potendo piu' montare il collare deragliatore, abbiamo dovuto realizzarne appositamente un nuovo modello, il primo deragliatore senza fascetta, da avvitare al telaio mediante inserti filettati di nostro brevetto. L'attacco deragliatore appositamente studiato, venne applicato al telaio denominato "**Mod. 80** ", venduto in numerosissimi esemplari in Italia e all'estero.