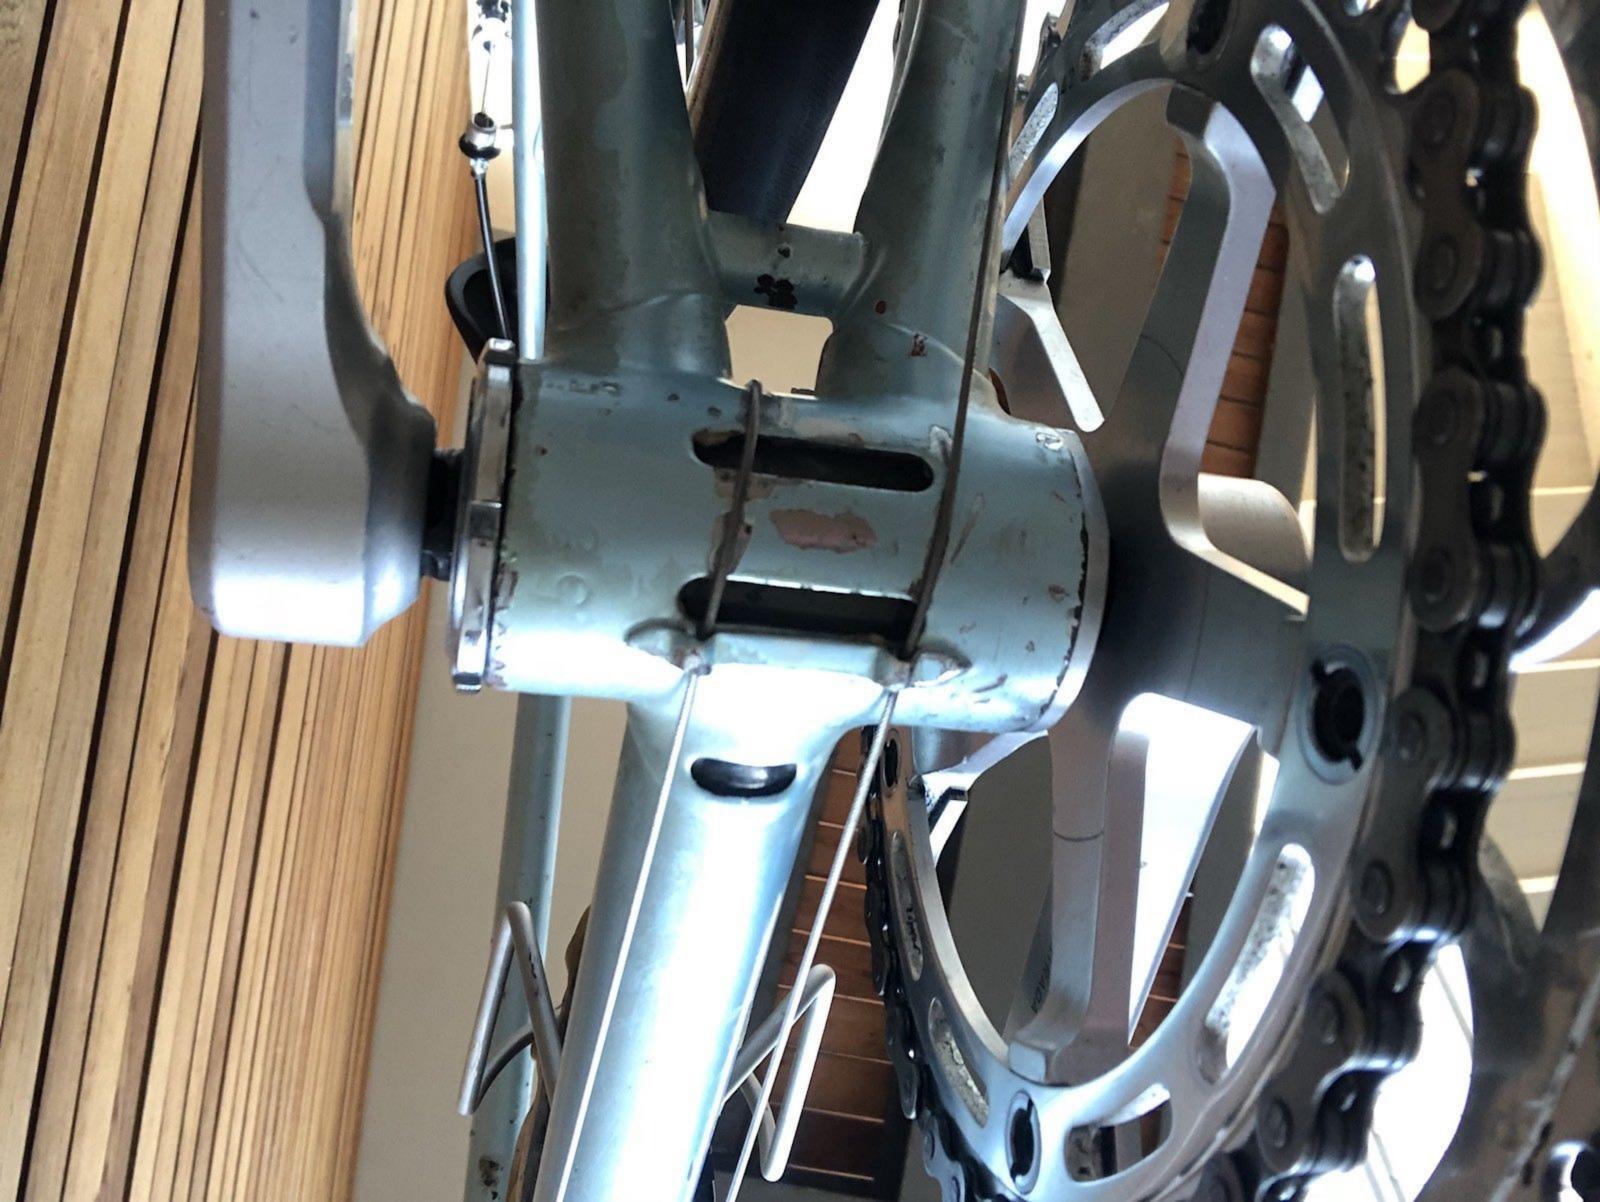

In 1978, Lino and his son Silvio created a rear wheelbase shortening system, crimping the rear of the seat tube for tire clearance, and creating a bandless front derailleur (since the seat tube was no longer round), which was screwed onto the seat tube using threaded inserts they patented. This seat tube front derailleur mount was applied to the frame named "Mod. 80."

## **1977 Tempesta** pictures courtesy the owner, Carlos Caruga

Foto Gallery

Nel **1978** papa' ed io abbiamo inventato il sistema di avanzamento ruota nel telaio, accorciando l'interasse del carro ruota posteriore e schiacciando nel retro il tubo piantone reggi-sella. Non potendo piu' montare il collare deragliatore, abbiamo dovuto realizzarne appositamente un nuovo modello, il primo deragliatore senza fascetta, da avvitare al telaio mediante inserti filettati di nostro brevetto. L'attacco deragliatore appositamente studiato, venne applicato al telaio denominato "**Mod. 80** ", venduto in numerosissimi esemplari in Italia e all'estero.