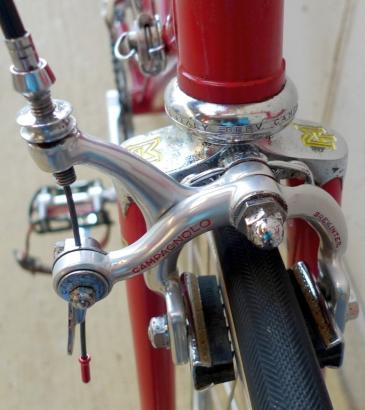

## **1977 Tempesta** pictures courtesy the owner, Carlos Caruga

Foto Gallery

Nel **1978** papa' ed io abbiamo inventato il sistema di avanzamento ruota nel telaio, accorciando l'interasse del carro ruota posteriore e schiacciando nel retro il tubo piantone reggi-sella. Non potendo piu' montare il collare deragliatore, abbiamo dovuto realizzarne appositamente un nuovo modello, il primo deragliatore senza fascetta, da avvitare al telaio mediante inserti filettati di nostro brevetto. L'attacco deragliatore appositamente studiato, venne applicato al telaio denominato "**Mod. 80** ", venduto in numerosissimi esemplari in Italia e all'estero.