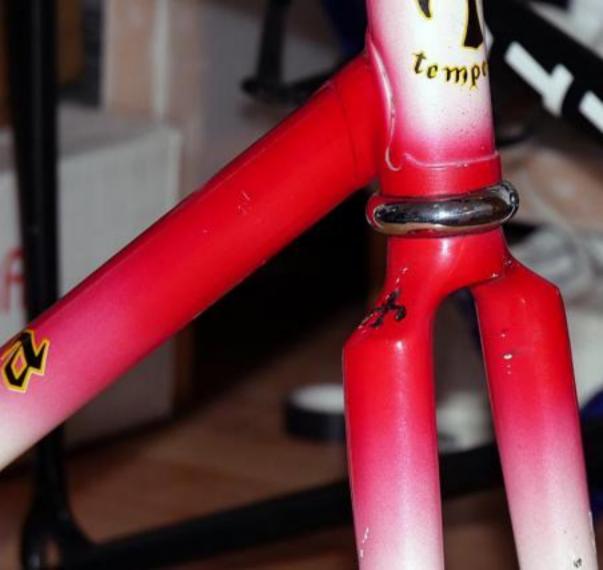

## **1977 Tempesta** pictures courtesy the owner, Carlos Caruga

Foto Gallery

Nel **1978** papa' ed io abbiamo inventato il sistema di avanzamento ruota nel telaio, accorciando l'interasse del carro ruota posteriore e schiacciando nel retro il tubo piantone reggi-sella. Non potendo piu' montare il collare deragliatore, abbiamo dovuto realizzarne appositamente un nuovo modello, il primo deragliatore senza fascetta, da avvitare al telaio mediante inserti filettati di nostro brevetto. L'attacco deragliatore appositamente studiato, venne applicato al telaio denominato "**Mod. 80** ", venduto in numerosissimi esemplari in Italia e all'estero.