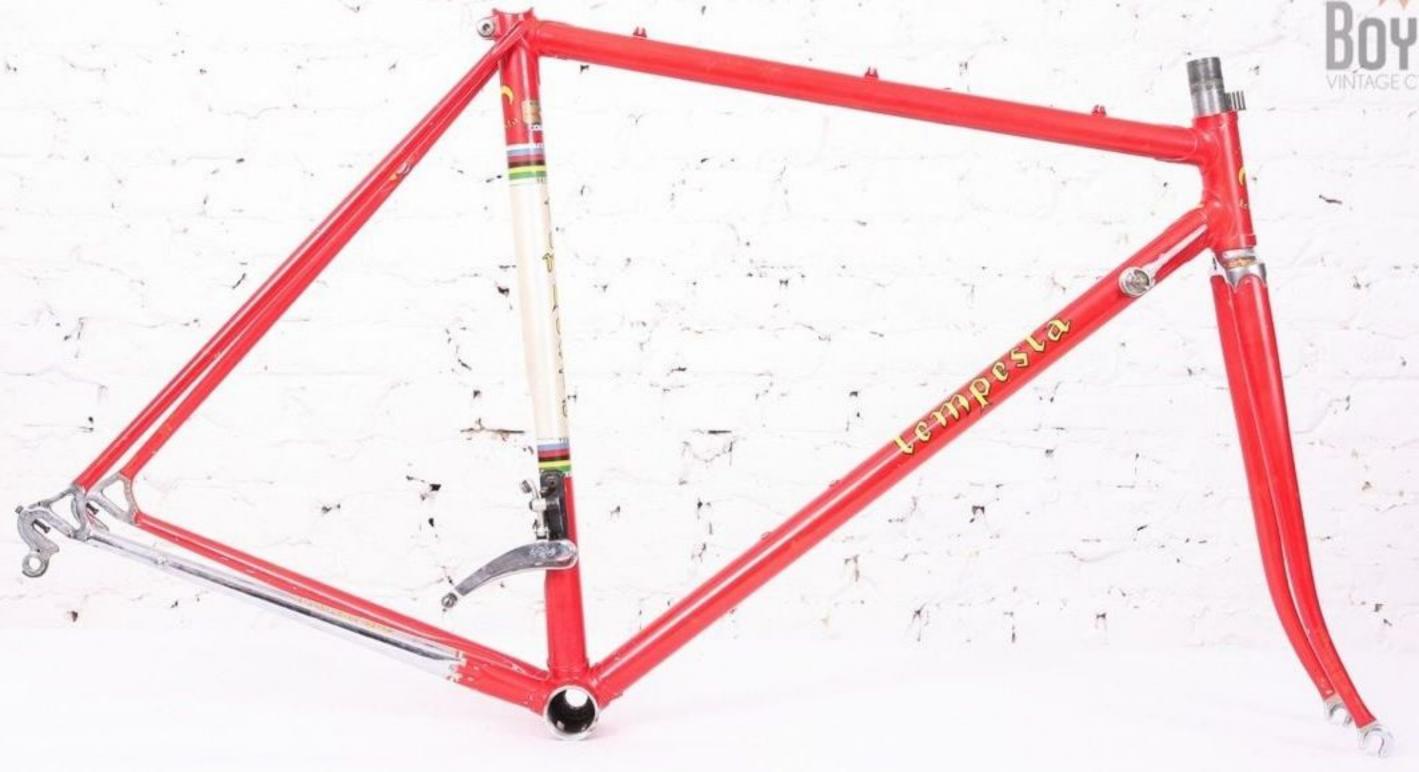

### Cicli Tempesta

### http://www.ciclitempesta.com/ Sesto San Giovanni, Milano, Italy

Michele 'Lino' Tempesta [1932-] began building bicycles in 1958 in Sesto San Giovanni, at Via Risorgimento 384, and also repaired bicycles, motorcycles and mopeds. His son Silvio [born 1958] continues the business today

In 1978, Lino and his son Silvio created a rear wheelbase shortening system, crimping the rear of the seat tube for tire clearance, and creating a bandless front derailleur (since the seat tube was no longer round), which was screwed onto the seat tube using threaded inserts they patented. This seat tube front derailleur mount was applied to the frame named "Mod. 80."