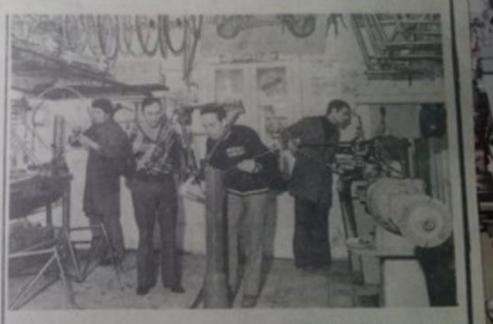

### di FRANCO LIMONGELLI

Ogni giorno l'artigianato nostrano sfor se in ogni arttore di lavoro i suoi tgilendidi interpreti.

Clueesta volta, nel campo della beccietta da consa, presenta preportentamen te un afero telarista di classe : Michole Tampesta.

Si potrebbe dire che egli è l'iglia d'arte: ma è un po impropriot

Si può invece affermare che viece dalla gevetta propinatagli da siao padre sin dalla sua adolescenza.

Egli ha fatto dell'altro naturalmente, ha imparato altri mestieri, ma alla fine gli è tornata più imperiosa che mai la passione per la bioi che per lui ha sempre rappresentato un magnifico intruglio di tubi, d'ingranaggi, di fiti da modellare e da perfezionare secondo il proprio istinto inventivo ed in osseguio al perfezionismo più aggiornato.

Al nostro Michele Tempesta é mancato, non ultimo, il coraggio di farsi vedere, di tentare l'arrembaggio in un ambito aperto a futti ma difficile da conquistare.

Da qualche anno però, in virtù di un'pplicatione appessionata e tenace le sue

curatissimi lavori.

Ed è stata la definitiva consacrazionel La sua officina ha preso più giuste proporzioni per fare fronte alle ordinazioni e soddisfare tutte le esigenze tecnidelle sue intriseche capacită non ha mai fatto "grancassa"; non l'ha mai troppo apprezzata nella sua dimensione commerciale.