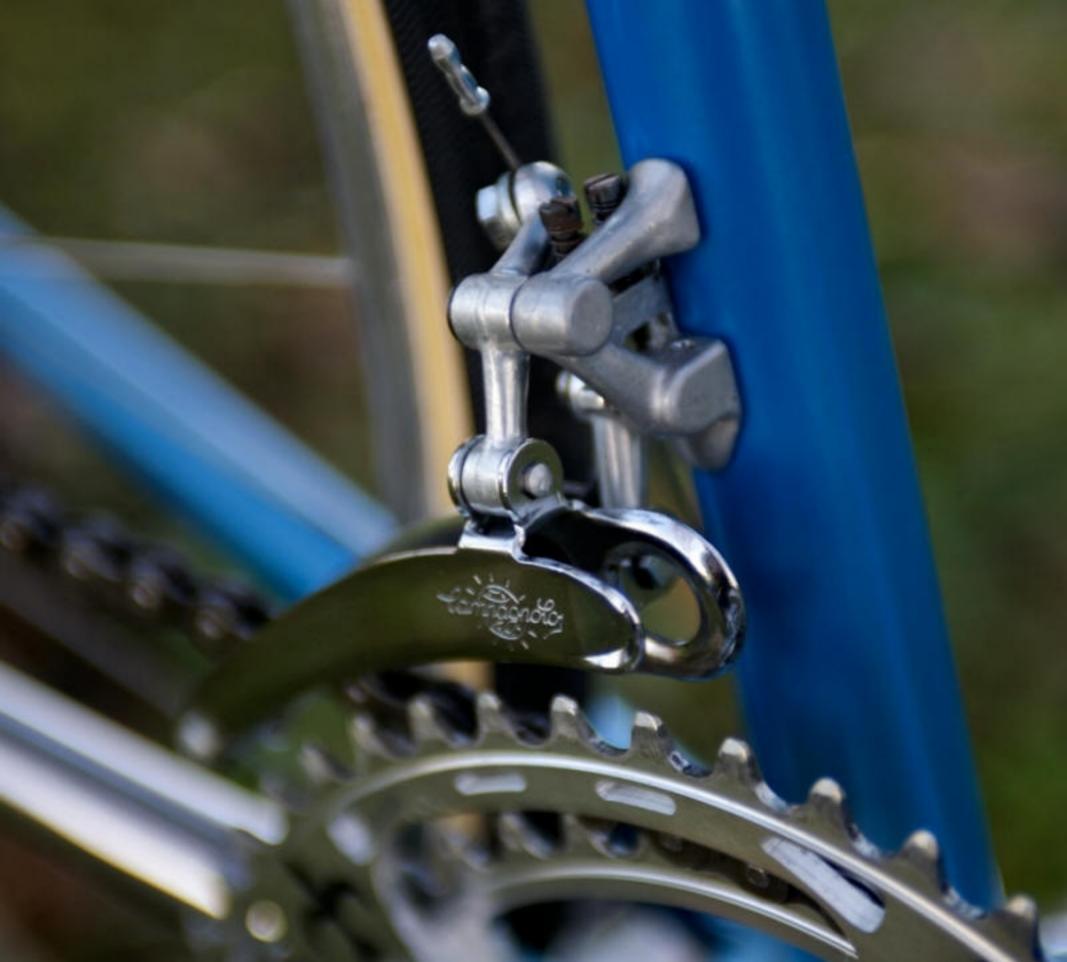

In 1978, Lino and his son Silvio created a rear wheelbase shortening system, crimping the rear of the seat tube for tire clearance, and creating a bandless front derailleur (since the seat tube was no longer round), which was screwed onto the seat tube using threaded inserts they patented. This seat tube front derailleur mount was applied to the frame named "Mod. 80."

## **1977 Tempesta** pictures courtesy the owner, Carlos Caruga

Foto Gallery

Nel **1978** papa' ed io abbiamo inventato il sistema di avanzamento ruota nel telaio, accorciando l'interasse del carro ruota posteriore e schiacciando nel retro il tubo piantone reggi-sella. Non potendo piu' montare il collare deragliatore, abbiamo dovuto realizzarne appositamente un nuovo modello, il primo deragliatore senza fascetta, da avvitare al telaio mediante inserti filettati di nostro brevetto. L'attacco deragliatore appositamente studiato, venne applicato al telaio denominato "**Mod. 80** ", venduto in numerosissimi esemplari in Italia e all'estero.